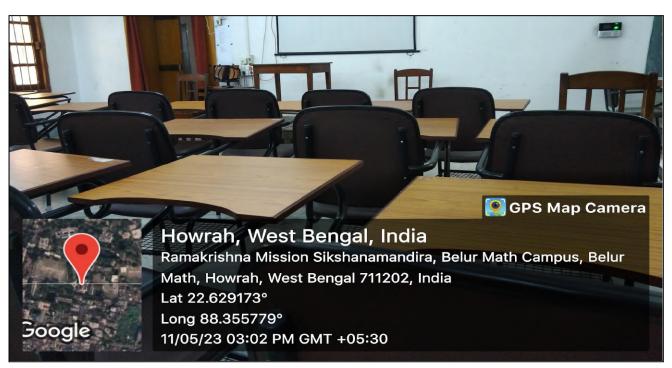

#### BioMetric attendance system in the classrooms

## BioMetric attendance system in the classrooms

(A NCTE recognized Govt. Aided (WB) Autonomous Post-Graduate College under University of Calcutta) Belur Math, Howrah - 711 202, West Bengal

**BioMetric attendance system in the classrooms** 