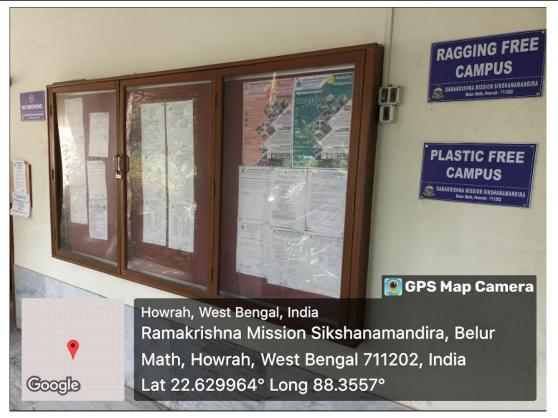

## **Develop plastic-free campus:**

## Awareness drive for plastic free campus

(A NCTE recognized Govt. Aided (WB) Autonomous Post-Graduate College under University of Calcutta) Belur Math, Howrah - 711 202, West Bengal

Awareness drive for plastic free campus