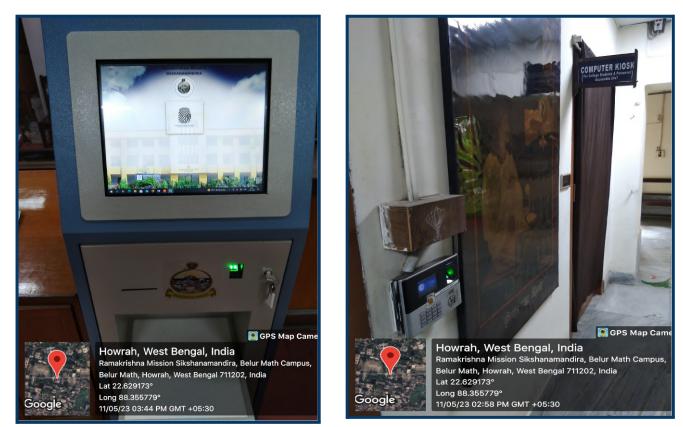

## Move towards paperless office:

**RFID enabled Integrated Library Management System** 

**BioMetric Entrance of Computer Kiosk** 

(A NCTE recognized Govt. Aided (WB) Autonomous Post-Graduate College under University of Calcutta) Belur Math, Howrah - 711 202, West Bengal