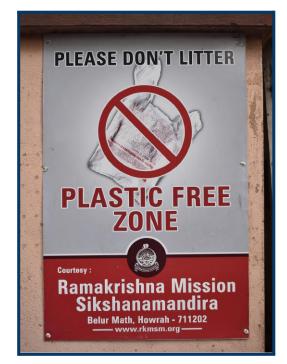

## **Develop plastic-free campus:**

## Awareness drive for plastic free campus

(A NCTE recognized Govt. Aided (WB) Autonomous Post-Graduate College under University of Calcutta) Belur Math, Howrah - 711 202, West Bengal

Awareness drive for plastic free campus