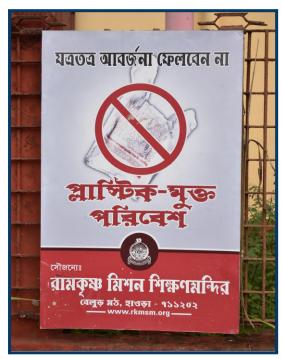

## **Develop plastic-free campus:**

## Awareness drive for plastic free campus

(A NCTE recognized Govt. Aided (WB) Autonomous Post-Graduate College under University of Calcutta) Belur Math, Howrah - 711 202, West Bengal

Awareness drive for plastic free campus