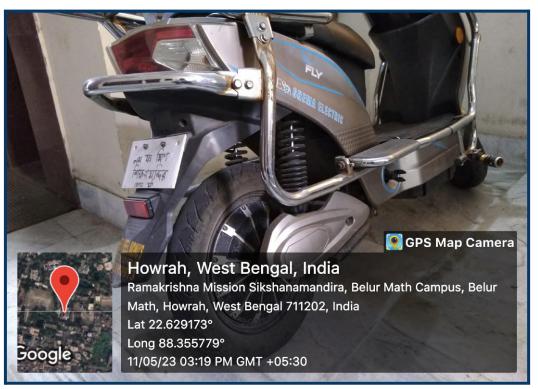

## **Encouraging use of bicycles / E-vehicles:**

Institution's E-Scooter

Bi-Cycle Rally in observance of World Bi-cycle Day

(A NCTE recognized Govt. Aided (WB) Autonomous Post-Graduate College under University of Calcutta) Belur Math, Howrah - 711 202, West Bengal