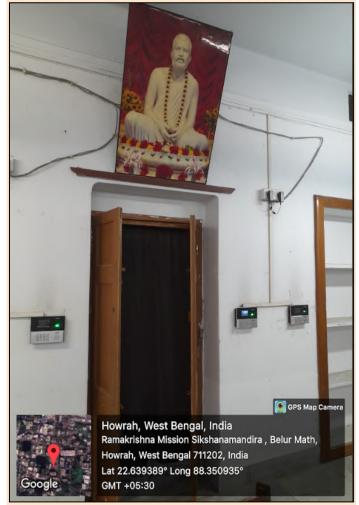

## Move towards paperless office:

**RFID enabled Integrated Library Management System** 

**BioMetric Entrance of Computer Kiosk** 

(A NCTE recognized Govt. Aided (WB) Autonomous Post-Graduate College under University of Calcutta) Belur Math, Howrah - 711 202, West Bengal