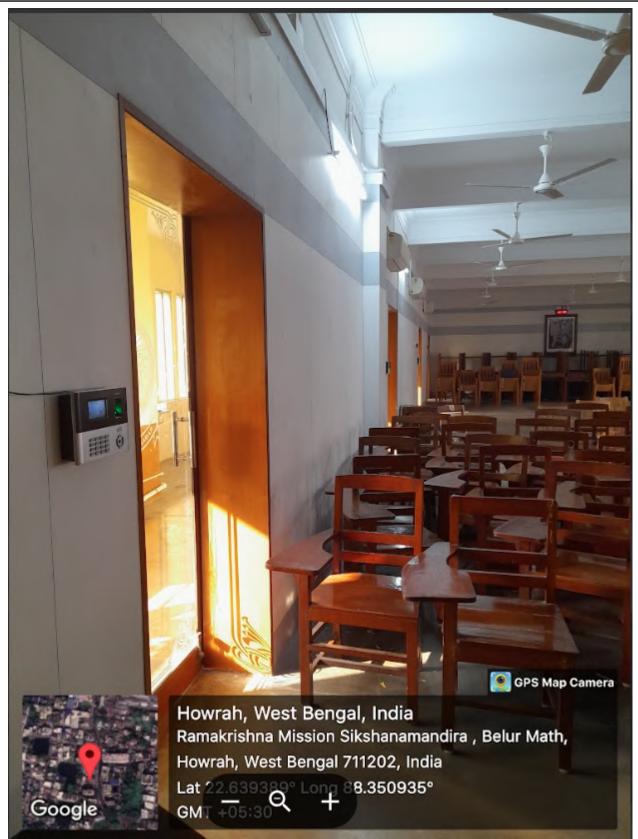

## Move towards paperless office:

**RFID enabled Integrated Library Management System** 

**BioMetric Entrance of Computer Kiosk** 

(A NCTE recognized Govt. Aided (WB) Autonomous Post-Graduate College under University of Calcutta) Belur Math, Howrah - 711 202, West Bengal