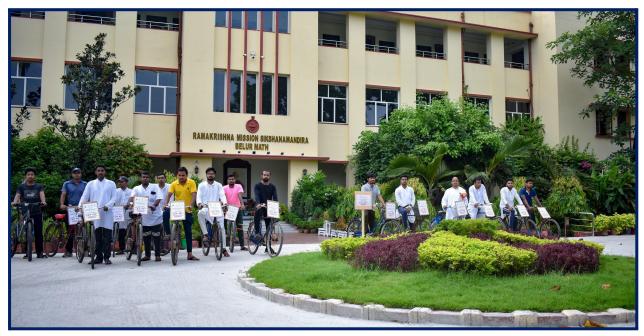

## **Encouraging use of bicycles / E-vehicles:**

Institution's E-Scooter

Bi-Cycle Rally in observance of World Bi-cycle Day

(A NCTE recognized Govt. Aided (WB) Autonomous Post-Graduate College under University of Calcutta) Belur Math, Howrah - 711 202, West Bengal