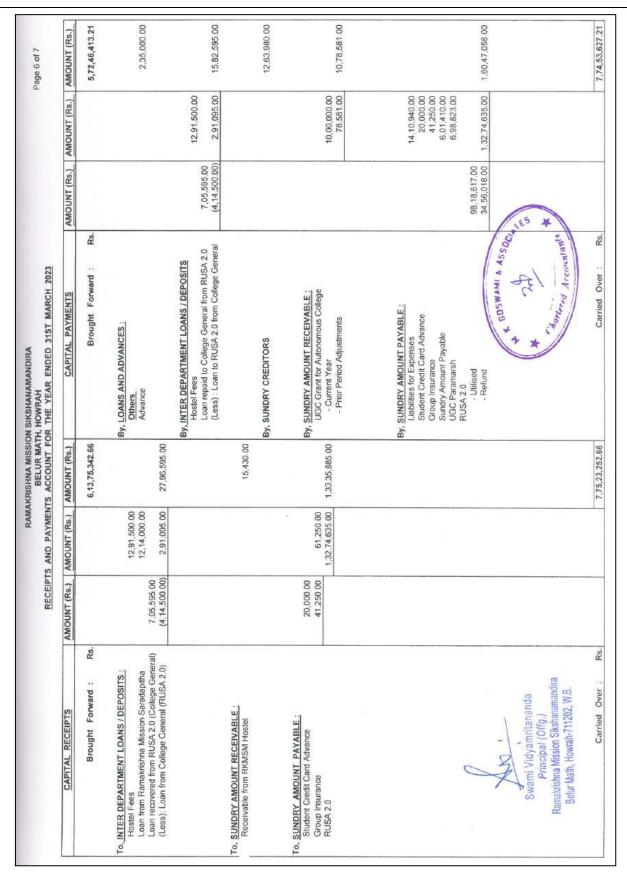

<sup>&</sup>quot;Education is the manifestation of the perfection already in man."

Page 6: Income Expenditure Report 2022-23

Page 7: Income Expenditure Report 2022-23

<sup>&</sup>quot;Education is the manifestation of the perfection already in man."