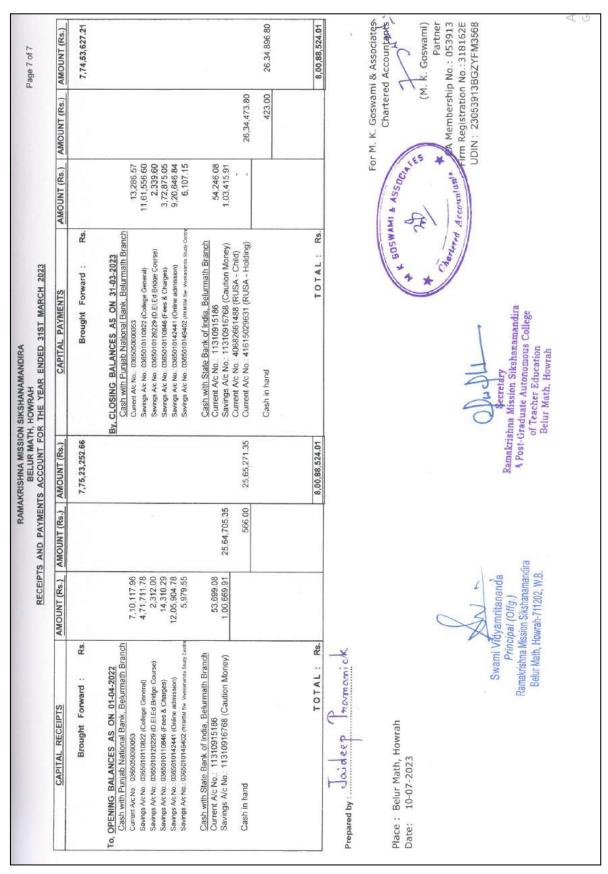

<sup>&</sup>quot;Education is the manifestation of the perfection already in man."

Page 6: Income Expenditure Report 2022-23

Page 7: Income Expenditure Report 2022-23

<sup>&</sup>quot;Education is the manifestation of the perfection already in man."