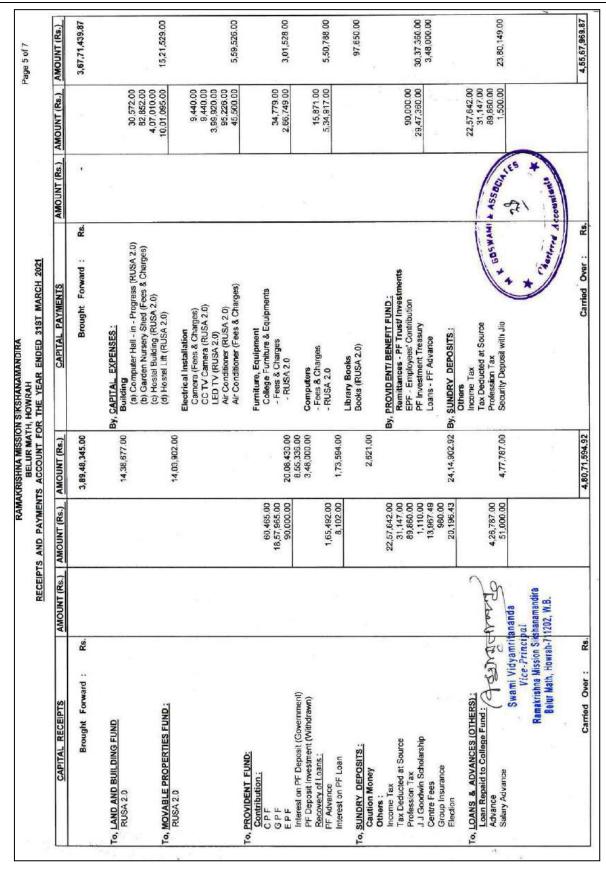

<sup>&</sup>quot;Education is the manifestation of the perfection already in man."

Page 6: Income Expenditure Report 2022-23

Page 7: Income Expenditure Report 2022-23

<sup>&</sup>quot;Education is the manifestation of the perfection already in man."