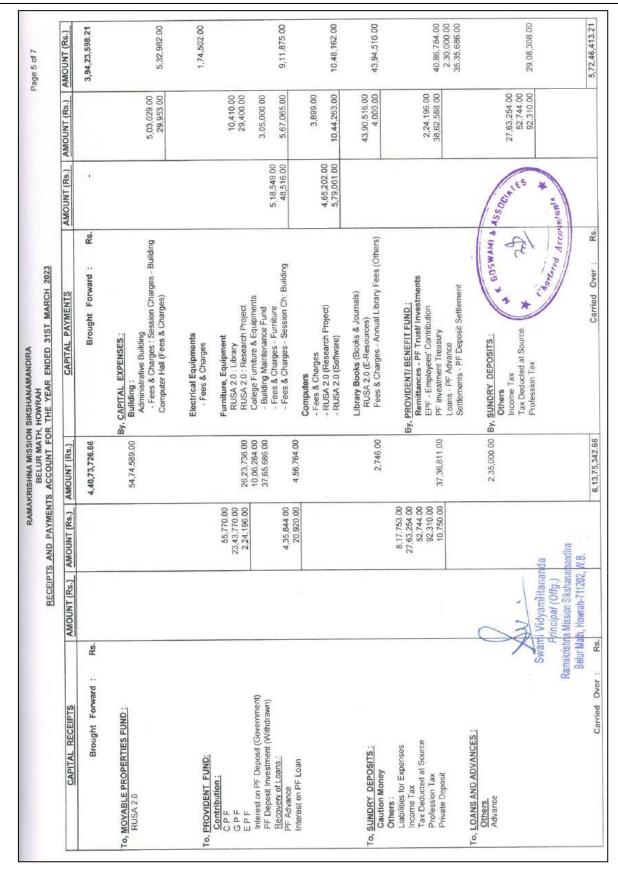

Page 3: Income Expenditure Report 2022-23

Page 4: Income Expenditure Report 2022-23

<sup>&</sup>quot;Education is the manifestation of the perfection already in man."

Page 5: Income Expenditure Report 2022-23

<sup>&</sup>quot;Education is the manifestation of the perfection already in man."

Page 6: Income Expenditure Report 2022-23

Page 7: Income Expenditure Report 2022-23

<sup>&</sup>quot;Education is the manifestation of the perfection already in man."