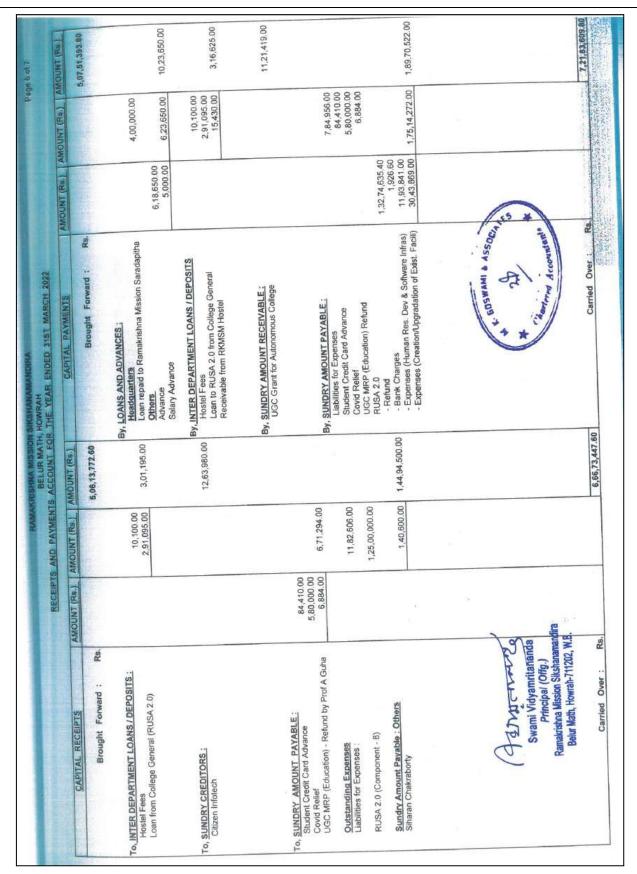

<sup>&</sup>quot;Education is the manifestation of the perfection already in man."

Page 6: Income Expenditure Report 2022-23

Page 7: Income Expenditure Report 2022-23

<sup>&</sup>quot;Education is the manifestation of the perfection already in man."