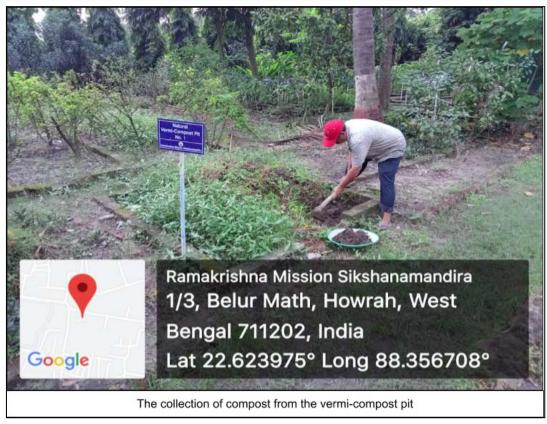

### 3. Vermi-compost:

Natural Vermicompost Pits in the Central Garden Area

<sup>&</sup>quot;Education is the manifestation of the perfection already in man."

(A NCTE recognized Govt. Aided (WB) Autonomous Post-Graduate College under University of Calcutta)