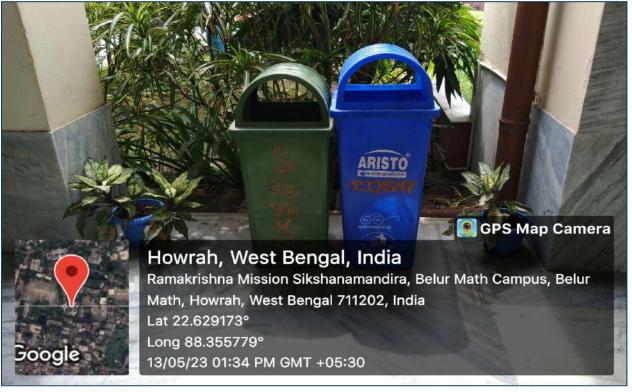

### 1. Segregation of Waste:

Colour coded dustbins are placed in all the verandas and common areas of the college for segregation of waste materials at the point of disposal

The fer recyclable waste a riazaraeae cabetaries