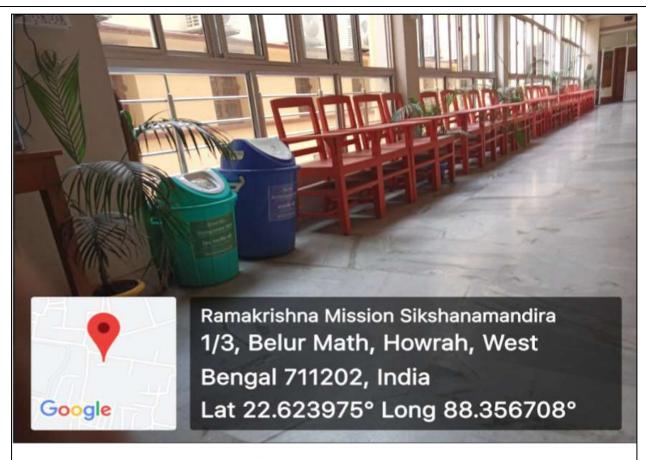

### 1. Segregation of Waste:

Colour coded dustbins are placed in all the verandas and common areas of the college for segregation of waste materials at the point of disposal

The fer recyclable waste a riazaraeae cabetaries

Bins placed before the staff room at the first floor

"Education is the manifestation of the perfection already in man."

(A NCTE recognized Govt. Aided (WB) Autonomous Post-Graduate College under University of Calcutta)