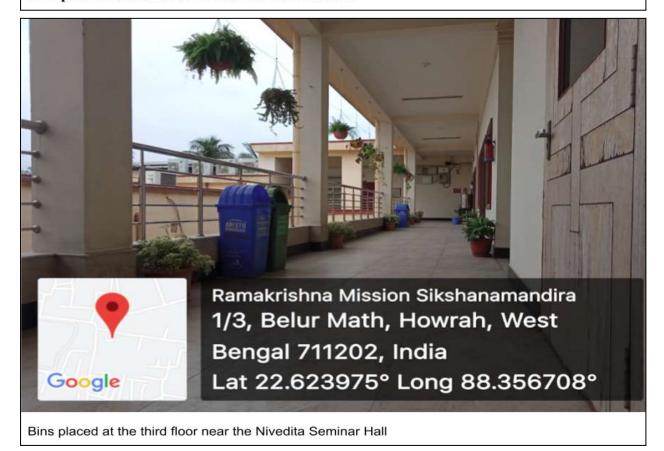

### 1. Segregation of Waste:

Colour coded dustbins are placed in all the verandas and common areas of the college for segregation of waste materials at the point of disposal

The fer recyclable waste a riazaraeae cabetaries