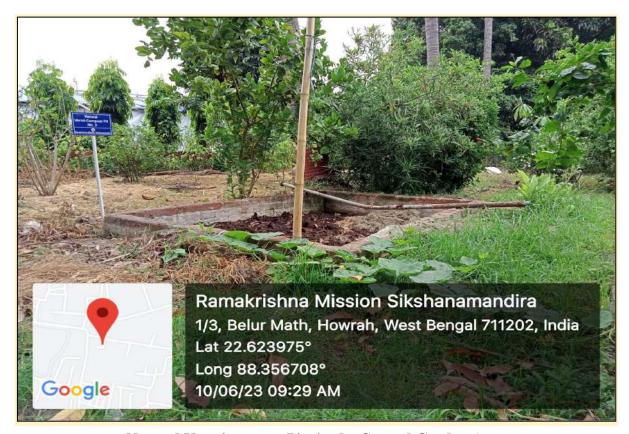

### 3. Vermi-compost:

Natural Vermicompost Pits in the Central Garden Area

<sup>&</sup>quot;Education is the manifestation of the perfection already in man."

(A NCTE recognized Govt. Aided (WB) Autonomous Post-Graduate College under University of Calcutta)

Belur Math, Howrah - 711 202, West Bengal

(A NCTE recognized Govt. Aided (WB) Autonomous Post-Graduate College under University of Calcutta)
Belur Math, Howrah - 711 202, West Bengal