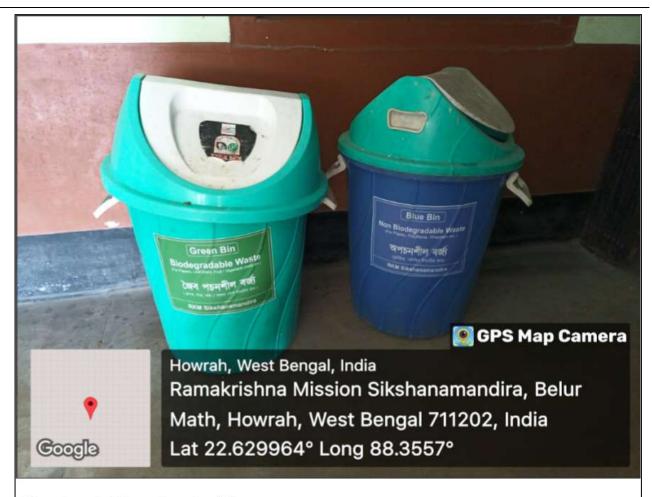

### 1. Segregation of Waste:

Colour coded dustbins are placed in all the verandas and common areas of the college for segregation of waste materials at the point of disposal

The fer recyclable waste a riazaraeae cabetaries