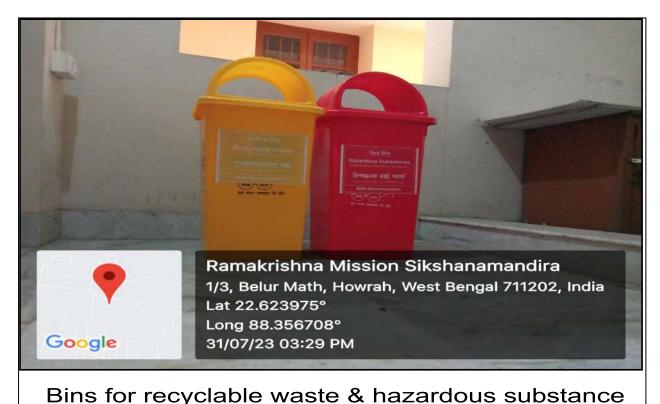

### 1. Segregation of Waste:

Colour coded dustbins are placed in all the verandas and common areas of the college for segregation of waste materials at the point of disposal

The fer recyclable waste a riazaraeae cabetaries