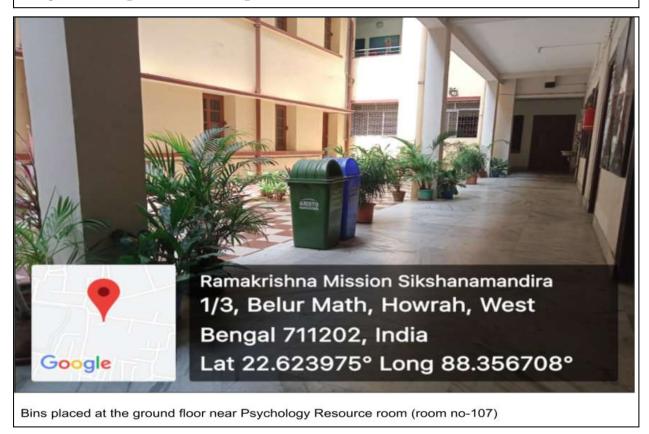

### 1. Segregation of Waste:

Colour coded dustbins are placed in all the verandas and common areas of the college for segregation of waste materials at the point of disposal

The fer recyclable waste a riazaraeae cabetaries