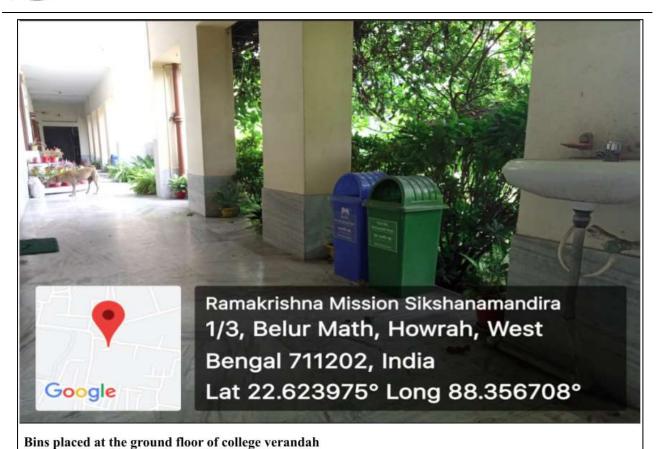

### 1. Segregation of Waste:

Colour coded dustbins are placed in all the verandas and common areas of the college for segregation of waste materials at the point of disposal

The fer recyclable waste a riazaraeae cabetaries