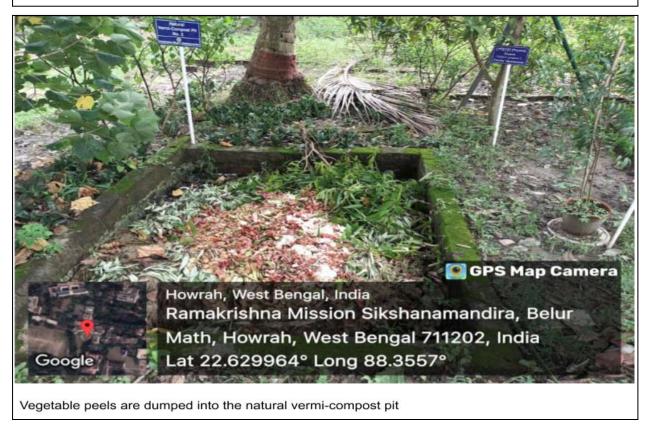

### 3. Vermi-compost:

Natural Vermicompost Pits in the Central Garden Area

<sup>&</sup>quot;Education is the manifestation of the perfection already in man."

(A NCTE recognized Govt. Aided (WB) Autonomous Post-Graduate College under University of Calcutta)