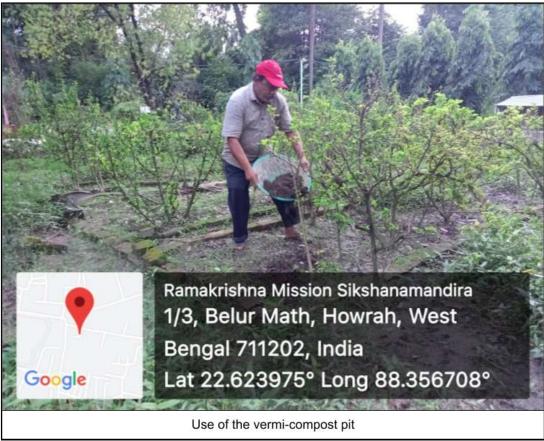

### 3. Vermi-compost:

Natural Vermicompost Pits in the Central Garden Area

<sup>&</sup>quot;Education is the manifestation of the perfection already in man."

(A NCTE recognized Govt. Aided (WB) Autonomous Post-Graduate College under University of Calcutta)