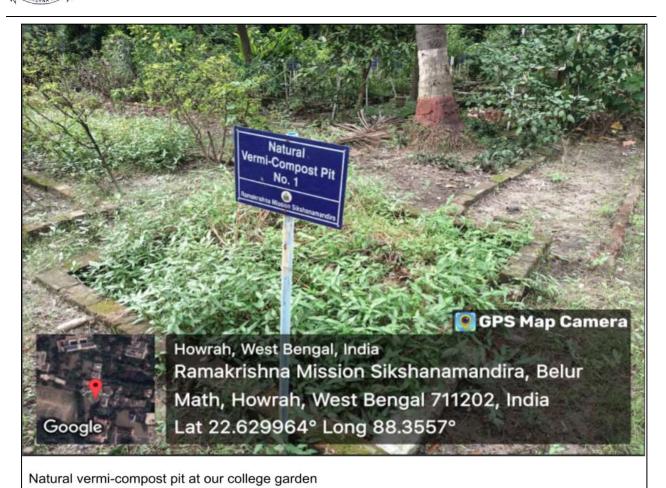

### 3. Vermi-compost:

Natural Vermicompost Pits in the Central Garden Area

<sup>&</sup>quot;Education is the manifestation of the perfection already in man."

(A NCTE recognized Govt. Aided (WB) Autonomous Post-Graduate College under University of Calcutta)