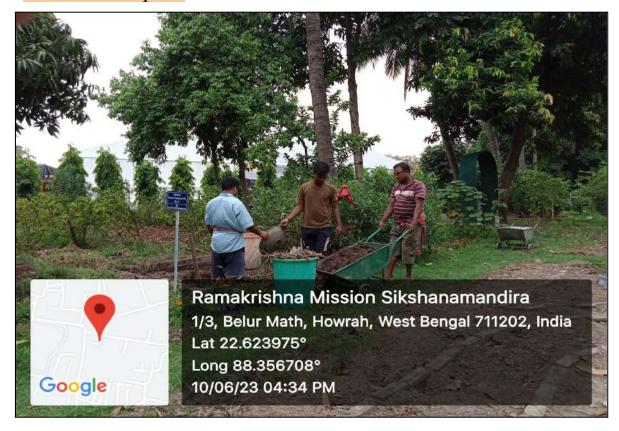

### 3. Vermi-compost:

Natural Vermicompost Pits in the Central Garden Area

<sup>&</sup>quot;Education is the manifestation of the perfection already in man."

(A NCTE recognized Govt. Aided (WB) Autonomous Post-Graduate College under University of Calcutta)

Belur Math, Howrah - 711 202, West Bengal

(A NCTE recognized Govt. Aided (WB) Autonomous Post-Graduate College under University of Calcutta)
Belur Math, Howrah - 711 202, West Bengal