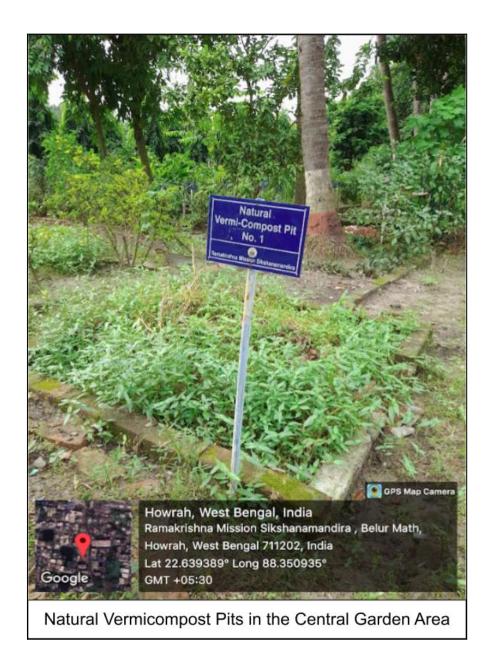

The natural vermi-compost pits are used in rotation. The final product (vermi-compost) is harvested after a specific period to be used in the lush gardens which the college maintains.

(A NCTE recognized Govt. Aided (WB) Autonomous Post-Graduate College under University of Calcutta) Belur Math, Howrah - 711 202, West Bengal

#### Natural Vermicompost Pits in the Central Garden Area

(A NCTE recognized Govt. Aided (WB) Autonomous Post-Graduate College under University of Calcutta) Belur Math, Howrah - 711 202, West Bengal