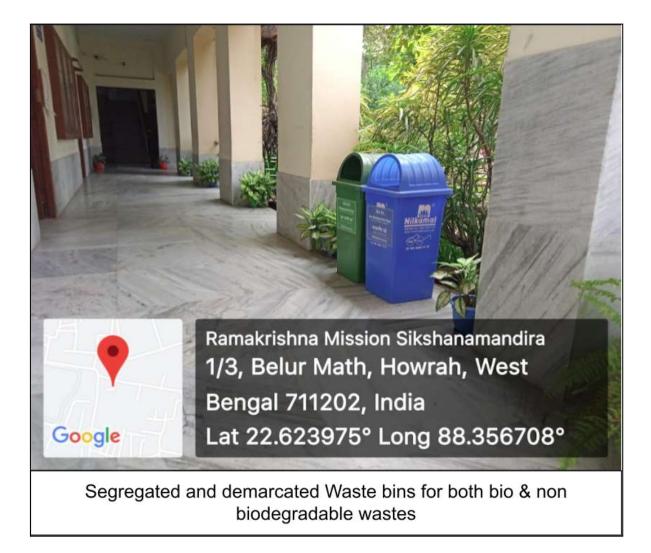

### Segregation of Waste:

As an academic institution, we are committed to reducing our environmental impact and promoting sustainability. One of the ways we can achieve this goal is by segregating our waste into different categories: Biodegradable, Non-biodegradable and Recyclable. The college has a dedicated waste management policy in place (Link: Waste Management Policy RKMSM). This policy aims to explain the benefits of waste segregation, the procedures for sorting and disposing of waste, and the roles and responsibilities of staff and students in implementing this policy.

The segregation process starts at the point of disposal of the waste. The college has made two types of waste-bins available throughout the campus. The blue bins are used for disposing of non-biodegradable wastes and the green bins are used for biodegradable wastes.

Biodegradable wastes are processed into compost. Non-biodegradable wastes are disposed of via the municipal waste disposal system.

(A NCTE recognized Govt. Aided (WB) Autonomous Post-Graduate College under University of Calcutta) Belur Math, Howrah - 711 202, West Bengal