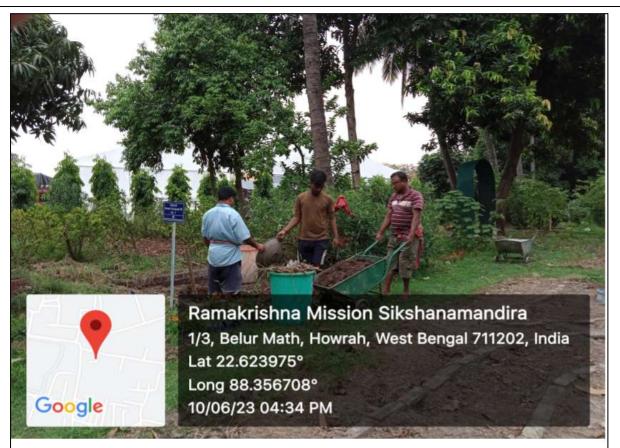

#### Vermi-compost:

The college has implemented a recycling program that converts biodegradable waste into compost, a nutrient-rich soil amendment that can be used for gardening, landscaping, and agriculture. This program not only reduces our environmental impact, but also provides educational opportunities for students and staff to learn about the benefits of composting and organic farming.

Biodegradable wastes are segregated at the point of disposal into separated colour coded waste-bins. Those, along with other organic materials such as kitchen scraps, leaf litter and other waste materials (twigs, dry flowers, fallen fruits etc.) from the garden, grass clippings from the lawns and grounds, are taken to and systematically dropped in layers into the compost pits. They are periodically shuffled and mixed up with previously made garden compost to increase aeration and to introduce vital microorganisms and earthworms.

The natural vermi-compost pits are used in rotation. The final product (vermi-compost) is harvested after a specific period to be used in the lush gardens which the college maintains.

(A NCTE recognized Govt. Aided (WB) Autonomous Post-Graduate College under University of Calcutta) Belur Math, Howrah - 711 202, West Bengal