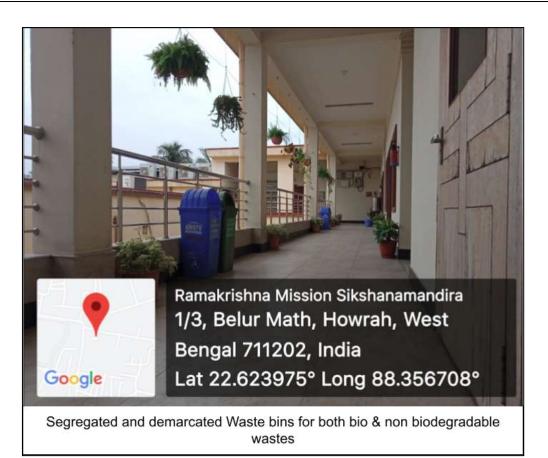

### Segregation of Waste:

As an academic institution, we are committed to reducing our environmental impact and promoting sustainability. One of the ways we can achieve this goal is by segregating our waste into different categories: Biodegradable, Non-biodegradable and Recyclable. The college has a dedicated waste management policy in place (Link: Waste Management Policy RKMSM). This policy aims to explain the benefits of waste segregation, the procedures for sorting and disposing of waste, and the roles and responsibilities of staff and students in implementing this policy.

The segregation process starts at the point of disposal of the waste. The college has made two types of waste-bins available throughout the campus. The blue bins are used for disposing of non-biodegradable wastes and the green bins are used for biodegradable wastes.

Biodegradable wastes are processed into compost. Non-biodegradable wastes are disposed of via the municipal waste disposal system.

(A NCTE recognized Govt. Aided (WB) Autonomous Post-Graduate College under University of Calcutta) Belur Math, Howrah - 711 202, West Bengal