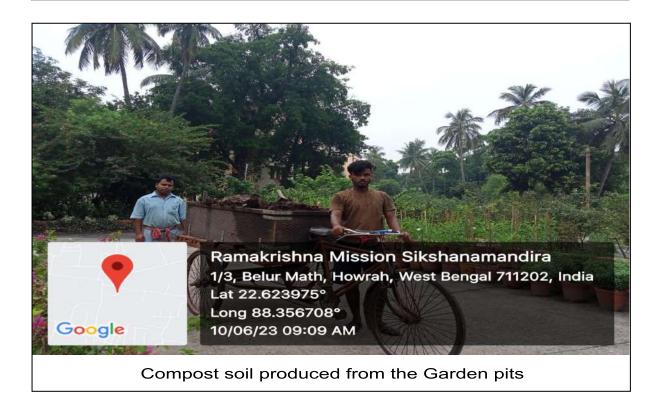

#### Vermi-compost:

The college has implemented a recycling program that converts biodegradable waste into compost, a nutrient-rich soil amendment that can be used for gardening, landscaping, and agriculture. This program not only reduces our environmental impact, but also provides educational opportunities for students and staff to learn about the benefits of composting and organic farming.

Biodegradable wastes are segregated at the point of disposal into separated colour coded waste-bins. Those, along with other organic materials such as kitchen scraps, leaf litter and other waste materials (twigs, dry flowers, fallen fruits etc.) from the garden, grass clippings from the lawns and grounds, are taken to and systematically dropped in layers into the compost pits. They are periodically shuffled and mixed up with previously made garden compost to increase aeration and to introduce vital microorganisms and earthworms.

The natural vermi-compost pits are used in rotation. The final product (vermi-compost) is harvested after a specific period to be used in the lush gardens which the college maintains.

(A NCTE recognized Govt. Aided (WB) Autonomous Post-Graduate College under University of Calcutta) Belur Math, Howrah - 711 202, West Bengal