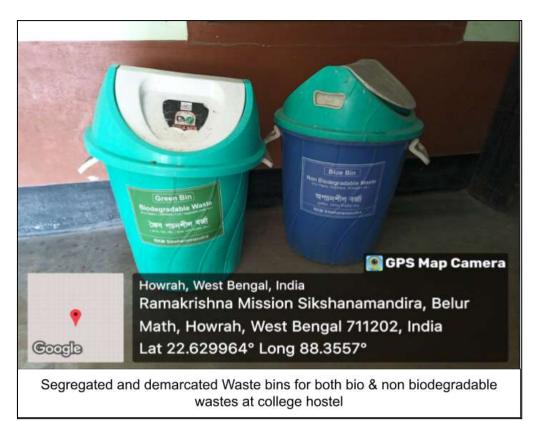

### Segregation of Waste:

As an academic institution, we are committed to reducing our environmental impact and promoting sustainability. One of the ways we can achieve this goal is by segregating our waste into different categories: Biodegradable, Non-biodegradable and Recyclable. The college has a dedicated waste management policy in place (Link: Waste Management Policy RKMSM). This policy aims to explain the benefits of waste segregation, the procedures for sorting and disposing of waste, and the roles and responsibilities of staff and students in implementing this policy.

The segregation process starts at the point of disposal of the waste. The college has made two types of waste-bins available throughout the campus. The blue bins are used for disposing of non-biodegradable wastes and the green bins are used for biodegradable wastes.

Biodegradable wastes are processed into compost. Non-biodegradable wastes are disposed of via the municipal waste disposal system.

(A NCTE recognized Govt. Aided (WB) Autonomous Post-Graduate College under University of Calcutta) Belur Math, Howrah - 711 202, West Bengal