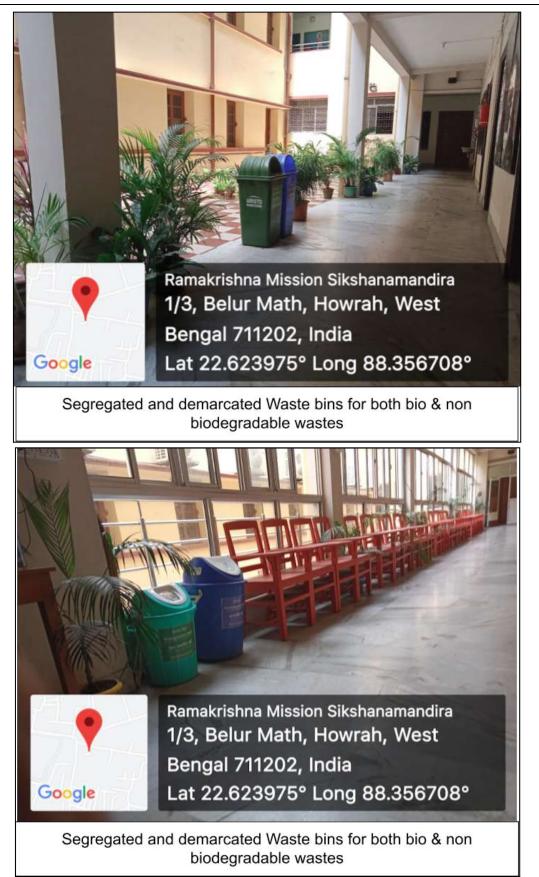

### Segregation of Waste:

As an academic institution, we are committed to reducing our environmental impact and promoting sustainability. One of the ways we can achieve this goal is by segregating our waste into different categories: Biodegradable, Non-biodegradable and Recyclable. The college has a dedicated waste management policy in place (Link: Waste Management Policy RKMSM). This policy aims to explain the benefits of waste segregation, the procedures for sorting and disposing of waste, and the roles and responsibilities of staff and students in implementing this policy.

The segregation process starts at the point of disposal of the waste. The college has made two types of waste-bins available throughout the campus. The blue bins are used for disposing of non-biodegradable wastes and the green bins are used for biodegradable wastes.

Biodegradable wastes are processed into compost. Non-biodegradable wastes are disposed of via the municipal waste disposal system.

(A NCTE recognized Govt. Aided (WB) Autonomous Post-Graduate College under University of Calcutta) Belur Math, Howrah - 711 202, West Bengal