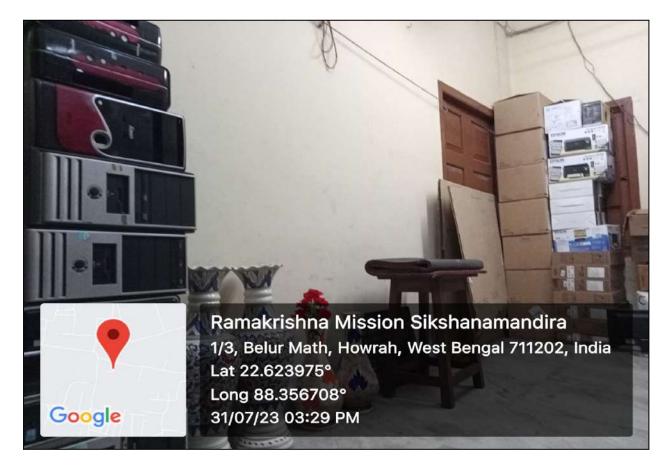

### E-Waste Management:

Electronic waste (e waste) is a growing environmental and health concern worldwide. E waste refers to any discarded electronic or electrical devices or their components, such as computers, printers, batteries, cables, etc. E waste contains hazardous materials such as lead, mercury, cadmium, and brominated flame retardants, which can leach into the soil and water and cause serious harm to humans and wildlife. E waste also represents a loss of valuable resources and energy that could be recovered through proper recycling or reuse.

The college implements several measures to prevent, minimise, and safely dispose of e-waste generated on its campus. The college has Annual Maintenance Contracts to upgrade and reuse old electronics as a measure to minimise the generation of e-wastes. The college also has a dedicated storage facility for the e-wastes. The discarded equipment and parts are stored by respective staff. Buy back contracts with several vendors have been put in place, to whom the stored wastes are sold periodically.