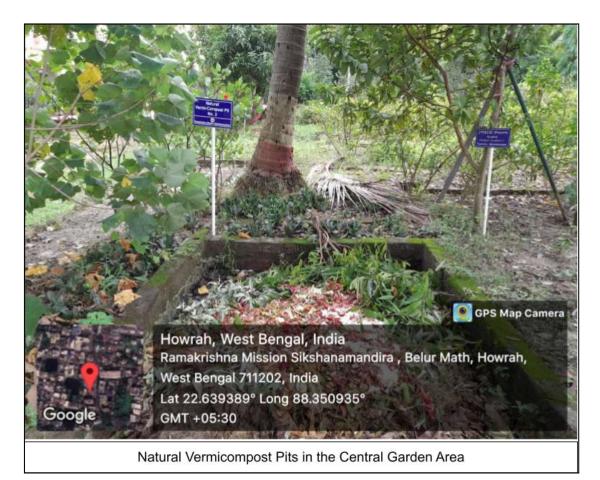

#### Vermi-compost:

The college has implemented a recycling program that converts biodegradable waste into compost, a nutrient-rich soil amendment that can be used for gardening, landscaping, and agriculture. This program not only reduces our environmental impact, but also provides educational opportunities for students and staff to learn about the benefits of composting and organic farming.

Biodegradable wastes are segregated at the point of disposal into separated colour coded waste-bins. Those, along with other organic materials such as kitchen scraps, leaf litter and other waste materials (twigs, dry flowers, fallen fruits etc.) from the garden, grass clippings from the lawns and grounds, are taken to and systematically dropped in layers into the compost pits. They are periodically shuffled and mixed up with previously made garden compost to increase aeration and to introduce vital microorganisms and earthworms.

The natural vermi-compost pits are used in rotation. The final product (vermi-compost) is harvested after a specific period to be used in the lush gardens which the college maintains.

(A NCTE recognized Govt. Aided (WB) Autonomous Post-Graduate College under University of Calcutta) Belur Math, Howrah - 711 202, West Bengal

#### Natural Vermicompost Pits in the Central Garden Area

(A NCTE recognized Govt. Aided (WB) Autonomous Post-Graduate College under University of Calcutta) Belur Math, Howrah - 711 202, West Bengal