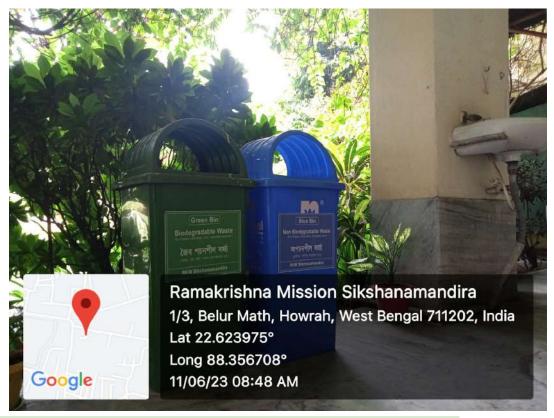

(A NCTE recognized Govt. Aided (WB) Autonomous Post-Graduate College under University of Calcutta)

Belur Math, Howrah - 711 202, West Bengal

7.1.2: Institution has a stated policy and procedure for implementation of waste management

Documentary Evidence in Support of the Claim



Swami Vidyamritananda
Principal (Offg.)

Ramakrishna Mission Sikshanamandira Belur Math, Howrah-711202, W.B.



(A NCTE recognized Govt. Aided (WB) Autonomous Post-Graduate College under University of Calcutta)

Belur Math, Howrah - 711 202, West Bengal

### **Geotagged Photographs:**

## 1. Green Bin - Blue Bin Duo at the college building:



### 2. Yellow Bin - Red Bin Duo at the college building:





(A NCTE recognized Govt. Aided (WB) Autonomous Post-Graduate College under University of Calcutta)

Belur Math, Howrah - 711 202, West Bengal

#### 3. Natural Vermicompost Pits in the Central Garden Area







(A NCTE recognized Govt. Aided (WB) Autonomous Post-Graduate College under University of Calcutta)

Belur Math, Howrah - 711 202, West Bengal

### 4. Warehouse for storing recyclable materials



Warehouse for storing recyclable materials at RKM Sikshanamandira

#### 5. E-Waste Storage room at RKM Sikshanamandira





(A NCTE recognized Govt. Aided (WB) Autonomous Post-Graduate College under University of Calcutta)

Belur Math, Howrah - 711 202, West Bengal

#### 6. Drainage system connected with Septic Tank



Structur