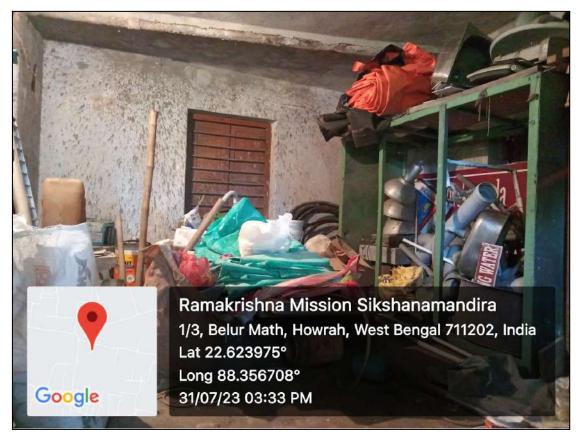

### 4. Warehouse for storing recyclable materials

Warehouse for storing recyclable materials at RKM Sikshanamandira