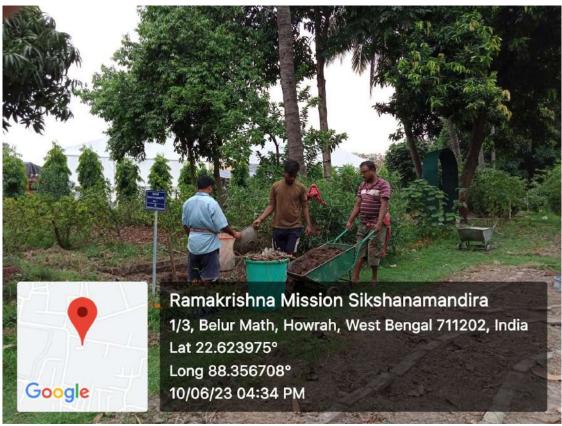

Belur Math, Howrah - 711 202, West Bengal

7.1.2: Institution has a stated policy and procedure for implementation of waste management

Documentary Evidence in Support of the Claim



Swami Vidyamritananda
Principal (Offg.)

Ramakrishna Mission Sikshanamandira Belur Math, Howrah-711202, W.B.



(A NCTE recognized Govt. Aided (WB) Autonomous Post-Graduate College under University of Calcutta)

Belur Math, Howrah - 711 202, West Bengal

### **Geotagged Photographs:**

## 1. Green Bin - Blue Bin Duo at the college building:



### 2. Yellow Bin - Red Bin Duo at the college building:





(A NCTE recognized Govt. Aided (WB) Autonomous Post-Graduate College under University of Calcutta)

Belur Math, Howrah - 711 202, West Bengal

#### 3. Natural Vermicompost Pits in the Central Garden Area







(A NCTE recognized Govt. Aided (WB) Autonomous Post-Graduate College under University of Calcutta)

Belur Math, Howrah - 711 202, West Bengal

### 4. Warehouse for storing recyclable materials



Warehouse for storing recyclable materials at RKM Sikshanamandira

#### 5. E-Waste Storage room at RKM Sikshanamandira





(A NCTE recognized Govt. Aided (WB) Autonomous Post-Graduate College under University of Calcutta)

Belur Math, Howrah - 711 202, West Bengal

#### 6. Drainage system connected with Septic Tank



Structured concrete drainage system which is connected with the septic tanks on the one hand and with the municipal drains

### 7. Campus Vat for municipal waste collection





(A NCTE recognized Govt. Aided (WB) Autonomous Post-Graduate College under University of Calcutta)

B