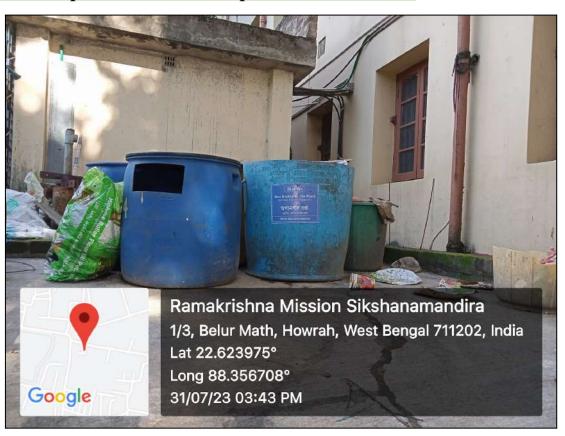

### 7. Campus Vat for municipal waste collection

(A NCTE recognized Govt. Aided (WB) Autonomous Post-Graduate College under University of Calcutta)

Belur Math, Howrah - 711 202, West Bengal