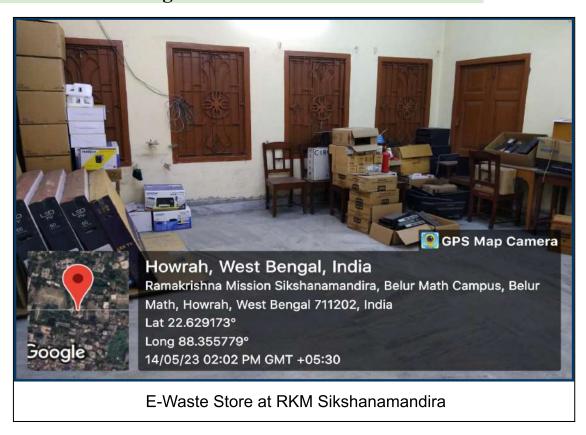

#### 5. E-Waste Storage room at RKM Sikshanamandira

(A NCTE recognized Govt. Aided (WB) Autonomous Post-Graduate College under University of Calcutta)

Belur Math, Howrah - 711 202, West Bengal