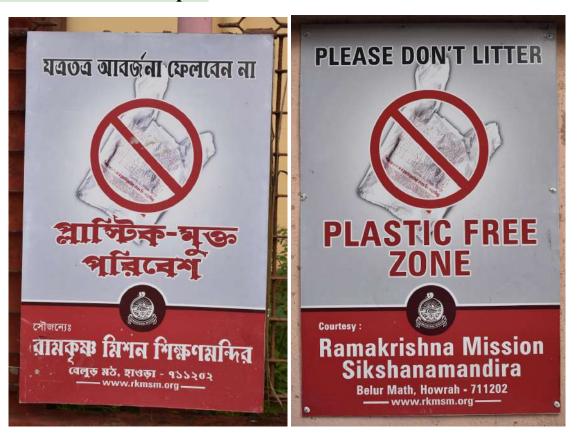

e under University of Calcutta)

Belur Math, Howrah - 711 202, West Bengal

### 4. Warehouse for storing recyclable materials



Warehouse for storing recyclable materials at RKM Sikshanamandira

#### 5. E-Waste Storage room at RKM Sikshanamandira





(A NCTE recognized Govt. Aided (WB) Autonomous Post-Graduate College under University of Calcutta)

Belur Math, Howrah - 711 202, West Bengal

#### 6. Drainage system connected with Septic Tank



Structured concrete drainage system which is connected with the septic tanks on the one hand and with the municipal drains

### 7. Campus Vat for municipal waste collection





(A NCTE recognized Govt. Aided (WB) Autonomous Post-Graduate College under University of Calcutta)

Belur Math, Howrah - 711 202, West Bengal

#### 8. Plastic Free Campus



## 9. Leftover food collecting bins at Hostel dining hall





(A NCTE recognized Govt. Aided (WB) Autonomous Post-Graduate College under University of Calcutta)

Belur Math, Howrah - 711 202, West Bengal

### 10. Compost soil produced from the Garden pits



### 11. Regular Cleaning of the Drains





(A NCTE recognized Govt. Aided (WB) Autonomous Post-Graduate College under University of Calcutta)

Belur Math, Howrah - 711 202, West Bengal

# 12. Collection of nonbiodegradables by municipal waste collector