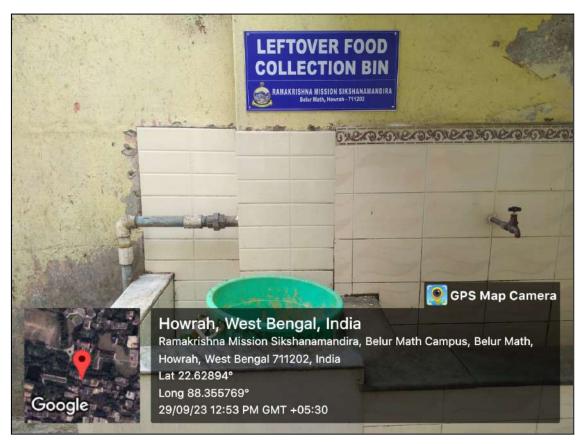

## 9. Leftover food collecting bins at Hostel dining hall

(A NCTE recognized Govt. Aided (WB) Autonomous Post-Graduate College under University of Calcutta)

Belur Math, Howrah - 711 202, West Bengal