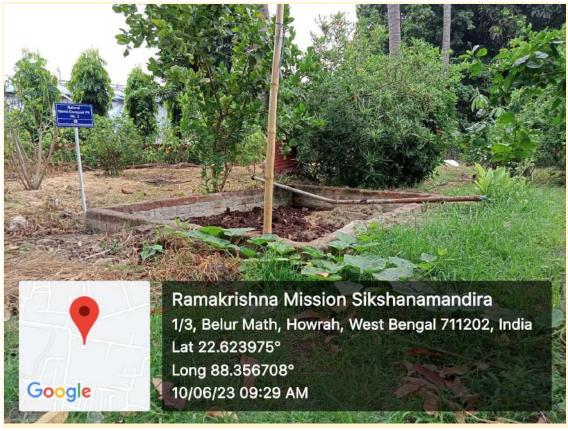

#### 3. Natural Vermicompost Pits in the Central Garden Area

(A NCTE recognized Govt. Aided (WB) Autonomous Post-Graduate College under University of Calcutta)

Belur Math, Howrah - 711 202, West Bengal