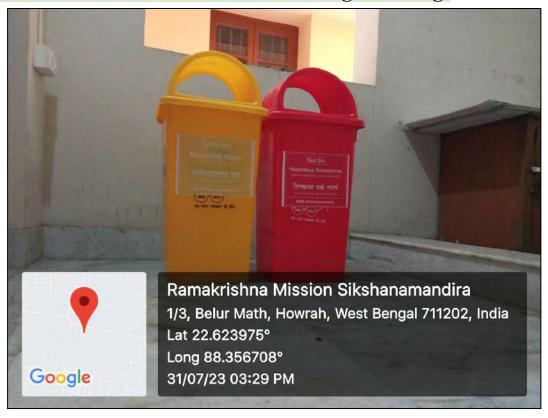

### 2. Yellow Bin - Red Bin Duo at the college building:

(A NCTE recognized Govt. Aided (WB) Autonomous Post-Graduate College under University of Calcutta)

Belur Math, Howrah - 711 202, West Bengal