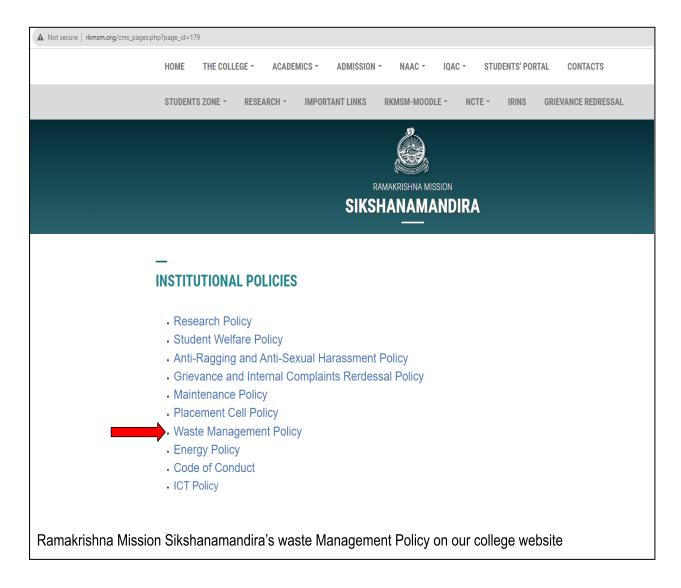

## RAMAKRISHNA MISSION SIKSHANAMANDIRA

(A NCTE recognized Govt. Aided (WB) Autonomous Post-Graduate College under University of Calcutta)
Belur Math, Howrah - 711 202, West Bengal

Link to the landing page: http://rkmsm.org/cms\_pages.php?page\_id=179