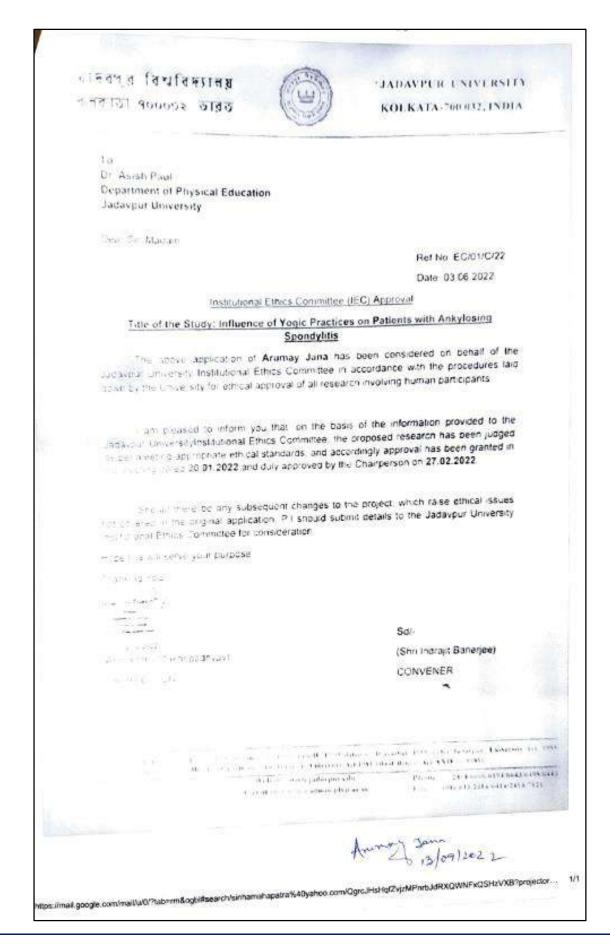

# Activities with Dept of Physical Eucation, JU and Dept. Clinical Emmunology & Rheumatology, IPGMER, SSKM, Kolkata

#### **List of Faculty Members Involved**

| Sl<br>No. | Name of the Faculty<br>Members | Designation         | Attached with<br>Institution                                    |
|-----------|--------------------------------|---------------------|-----------------------------------------------------------------|
| 1.        | Sri Arumay Jana                | Assistant Professor | RKM Sikshanamandira                                             |
| 2.        | Dr. Asish Paul                 | Associate Professor | Dept of Physical Eucation, JU                                   |
| 3.        | Dr. Pradyot<br>Sinhamahapatra  | Associate Professor | Dept. Clinical<br>Emmunology &<br>Rheumatology,<br>IPGMER, SSKM |

#### Report:

A collaborative research initiative, funded by the RUSA 2.0 Component 8 grant, bridges the realms of RKM Sikshanamandira, the Department of Physical Education at Jadavpur University (JU), and the Department of Clinical Immunology & Rheumatology at IPGMER, SSKM in Kolkata. Spearheaded by Sri Arumay Jana, Assistant Professor and principal investigator from RKM Sikshanamandira, the team comprises Dr. Asish Paul, Associate Professor and co-investigator from the Department of Physical Education at JU, and Dr. Pradyot Sinhamahapatra, Associate Professor and co-investigator from the Department of Clinical Immunology & Rheumatology at IPGMER, SSKM. This interdisciplinary partnership aims to explore innovative intersections between physical education and clinical immunology. Leveraging the collective expertise of these institutions, their collaboration seeks to generate insights that could advance both fields, contributing to holistic well-being and knowledge dissemination. Through this project, the faculty members demonstrate their commitment to collaborative research, exemplifying the potential of cross-disciplinary cooperation in driving impactful outcomes.