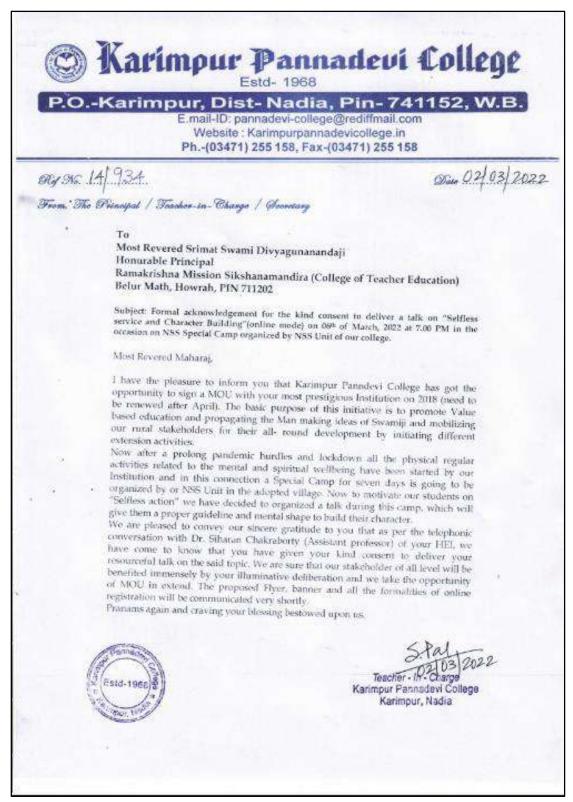

# Activities with Karimpur Pannadevi College, Karimpur, Nadia, West Bengal-741152

#### Report:

A collaborative research project between Karimpur Pannadevi College and RKM Sikshanamandira involves faculty members Dr. Prasenjit Saha and Dr. Siharan Chakrabarty. Dr. Saha, serving as the Assistant Professor and Head of the Department of Political Science at Karimpur Pannadevi College, and Dr. Chakrabarty, an Assistant Professor at RKM Sikshanamandira, are jointly engaged in a research initiative funded by the RUSA 2.0 Component 8 grant. This partnership aims to synergize expertise and resources from both institutions to advance research in the field of political science. Their collaboration underscores the significance of interdisciplinary cooperation in academia.