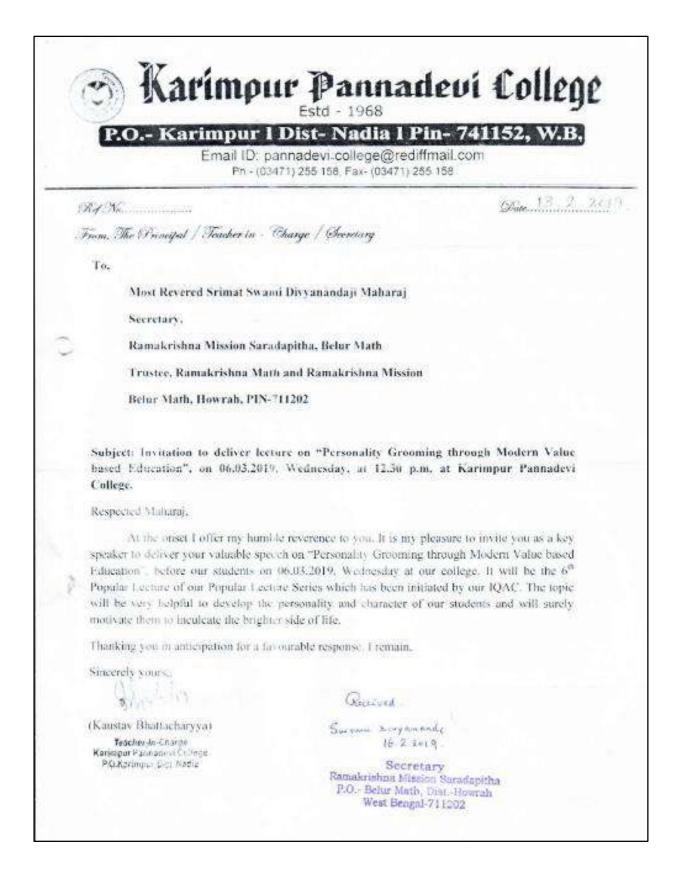

# Activities with Karimpur Pannadevi College, Karimpur, Nadia, West Bengal-741152

#### Report:

A collaborative research project between Karimpur Pannadevi College and RKM Sikshanamandira involves faculty members Dr. Prasenjit Saha and Dr. Siharan Chakrabarty. Dr. Saha, serving as the Assistant Professor and Head of the Department of Political Science at Karimpur Pannadevi College, and Dr. Chakrabarty, an Assistant Professor at RKM Sikshanamandira, are jointly engaged in a research initiative funded by the RUSA 2.0 Component 8 grant. This partnership aims to synergize expertise and resources from both institutions to advance research in the field of political science. Their collaboration underscores the significance of interdisciplinary cooperation in academia.