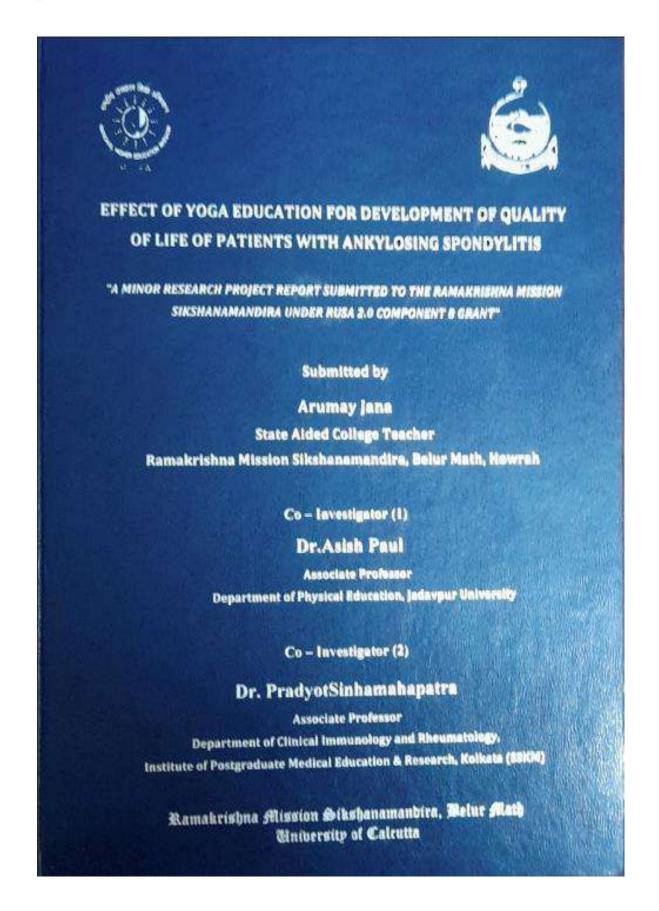

# Activities with Dept of Physical Eucation, JU and Dept. Clinical Emmunology & Rheumatology, IPGMER, SSKM, Kolkata

#### **List of Faculty Members Involved**

| Sl<br>No. | Name of the Faculty<br>Members | Designation         | Attached with<br>Institution                                    |
|-----------|--------------------------------|---------------------|-----------------------------------------------------------------|
| 1.        | Sri Arumay Jana                | Assistant Professor | RKM Sikshanamandira                                             |
| 2.        | Dr. Asish Paul                 | Associate Professor | Dept of Physical Eucation, JU                                   |
| 3.        | Dr. Pradyot<br>Sinhamahapatra  | Associate Professor | Dept. Clinical<br>Emmunology &<br>Rheumatology,<br>IPGMER, SSKM |

#### Report:

A collaborative research initiative, funded by the RUSA 2.0 Component 8 grant, bridges the realms of RKM Sikshanamandira, the Department of Physical Education at Jadavpur University (JU), and the Department of Clinical Immunology & Rheumatology at IPGMER, SSKM in Kolkata. Spearheaded by Sri Arumay Jana, Assistant Professor and principal investigator from RKM Sikshanamandira, the team comprises Dr. Asish Paul, Associate Professor and co-investigator from the Department of Physical Education at JU, and Dr. Pradyot Sinhamahapatra, Associate Professor and co-investigator from the Department of Clinical Immunology & Rheumatology at IPGMER, SSKM. This interdisciplinary partnership aims to explore innovative intersections between physical education and clinical immunology. Leveraging the collective expertise of these institutions, their collaboration seeks to generate insights that could advance both fields, contributing to holistic well-being and knowledge dissemination. Through this project, the faculty members demonstrate their commitment to collaborative research, exemplifying the potential of cross-disciplinary cooperation in driving impactful outcomes.