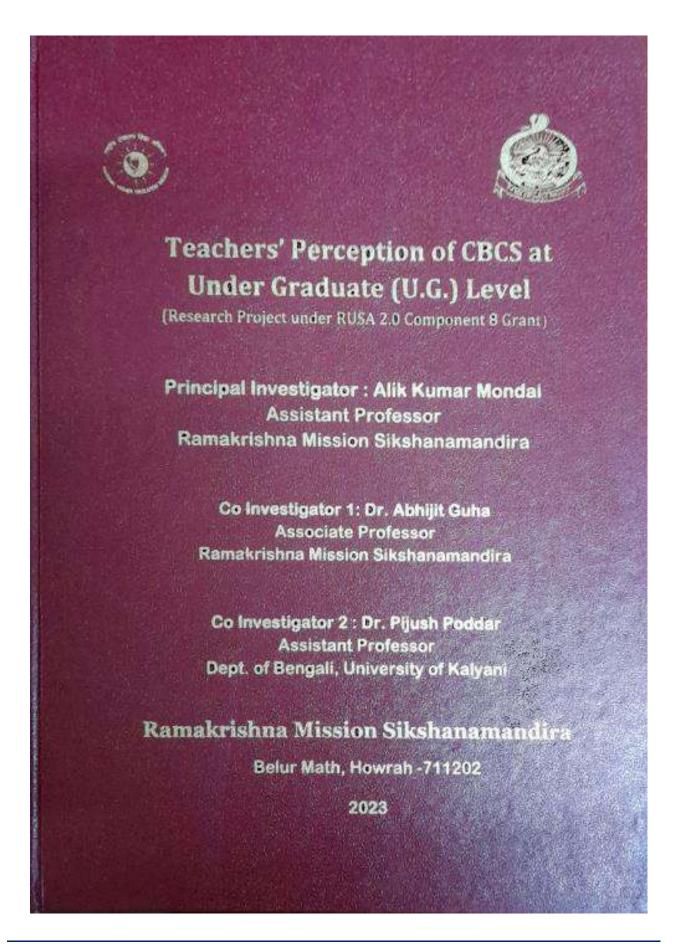

# Activities with University of Kalyani, Block C, Nadia, Kalyani, West Bengal 741245

#### **List of Faculty Members Involved**

| SI<br>No. | Name of the Faculty<br>Members | Designation         | Attached with<br>Institution                 |
|-----------|--------------------------------|---------------------|----------------------------------------------|
| 1.        | Dr. Abhijit Guha               | Associate Professor | RKM Sikshanamandira                          |
| 2.        | Sri Alik Kumar Mondal          | Assistant Professor | RKM Sikshanamandira                          |
| 3.        | Dr.Pijush Poddar               | Assistant Professor | Dept. of<br>Bengali,University of<br>Kalyani |

#### Report:

A collaborative research project, funded by the RUSA 2.0 Component 8 grant, brings together expertise from RKM Sikshanamandira and the University of Kalyani. Spearheaded by Sri Alik Kumar Mondal, Assistant Professor and principal investigator from RKM Sikshanamandira, the team includes Dr. Abhijit Guha, Associate Professor and co-investigator from the same institution, along with Dr. Pijush Poddar, Assistant Professor and co-investigator from the University of Kalyani's Department of Bengali. This interdisciplinary partnership aims to delve into uncharted aspects of Bengali literature, benefiting from the combined knowledge of both institutions. Their collaborative efforts seek to shed light on novel perspectives, thereby advancing the field and enriching academic discourse. Through this partnership, the faculty members exemplify their dedication to innovative research and collaborative excellence, showcasing the importance of cross-institutional cooperation in fostering academic growth and knowledge dissemination.

We are delighted to inform you that your Research proposal: "Teacher's Perception of CBCS at UG Level" against the internal notification vide Ref -RKMSM/RUSA 2.0/Res/1/2022-23 dt. 12-09-2022 has been sanctioned by the Research Review Committee with some revisions to your proposed budget. The details are summarised below.