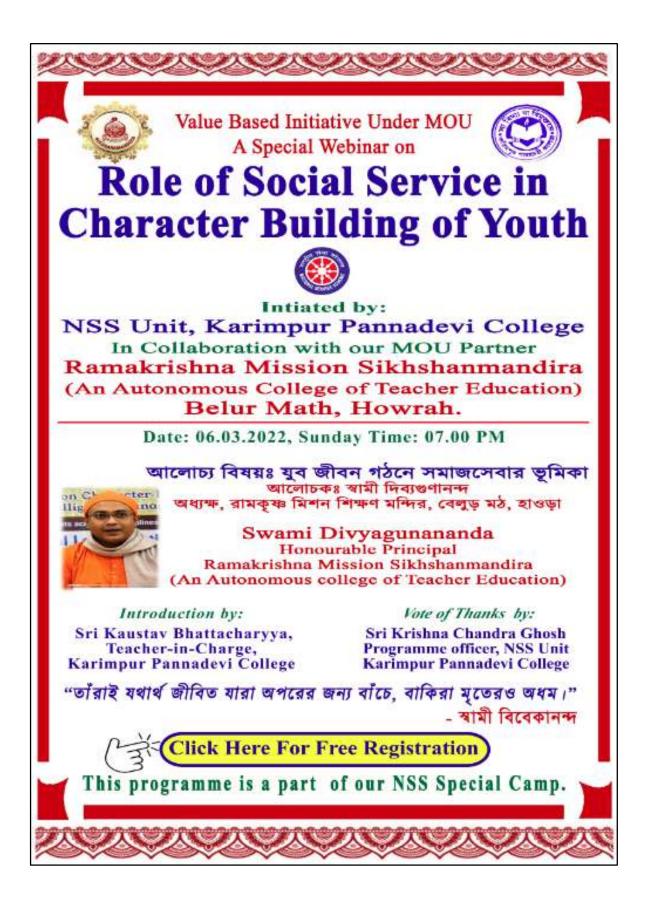

# Activities with Karimpur Pannadevi College, Karimpur, Nadia, West Bengal-741152

#### Report:

A collaborative research project between Karimpur Pannadevi College and RKM Sikshanamandira involves faculty members Dr. Prasenjit Saha and Dr. Siharan Chakrabarty. Dr. Saha, serving as the Assistant Professor and Head of the Department of Political Science at Karimpur Pannadevi College, and Dr. Chakrabarty, an Assistant Professor at RKM Sikshanamandira, are jointly engaged in a research initiative funded by the RUSA 2.0 Component 8 grant. This partnership aims to synergize expertise and resources from both institutions to advance research in the field of political science. Their collaboration underscores the significance of interdisciplinary cooperation in academia.