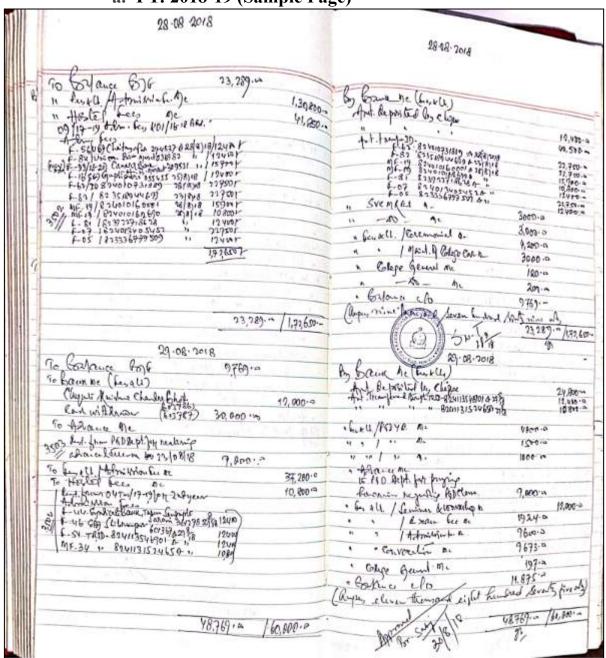

### II. Day Book

a. FY: 2018-19 (Sample Page)

<sup>&</sup>quot;Education is the manifestation of the perfection already in man."

(A NCTE recognized Govt. Aided (WB) Autonomous Post-Graduate College under University of Calcutta)