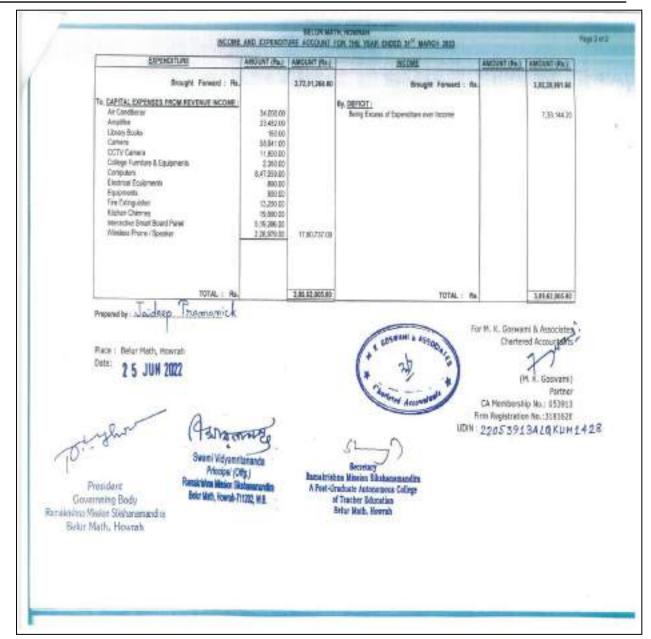

|                                     | 76,712,0E                                                             | Sweri Vidyamitarende<br>Principal (City.)<br>Raministra Ministra Skolamandra         |                 |        |
| Carried Over Ro.                                                                                                                                                         | 1                                   | 72,01,360 Hz                                                          | Belor Mate, Rowal-711202, W.S.  Carried Over: Rs.                                    |                 |        |

<sup>&</sup>quot;Education is the manifestation of the perfection already in man."







<sup>&</sup>quot;Education is the manifestation of the perfection already in man."





|