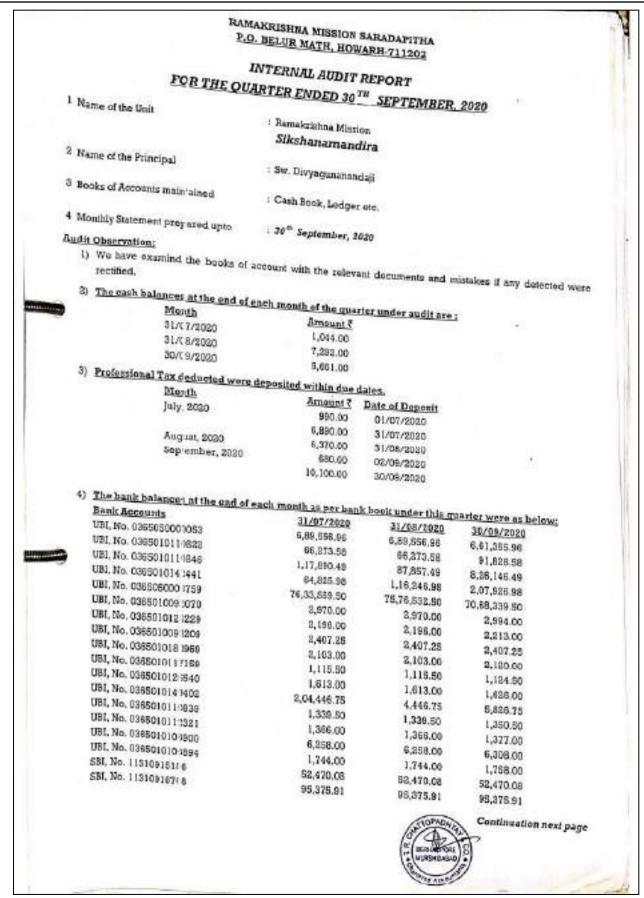

### II. Day Book

a. FY: 2018-19 (Sample Page)

<sup>&</sup>quot;Education is the manifestation of the perfection already in man."

(A NCTE recognized Govt. Aided (WB) Autonomous Post-Graduate College under University of Calcutta)