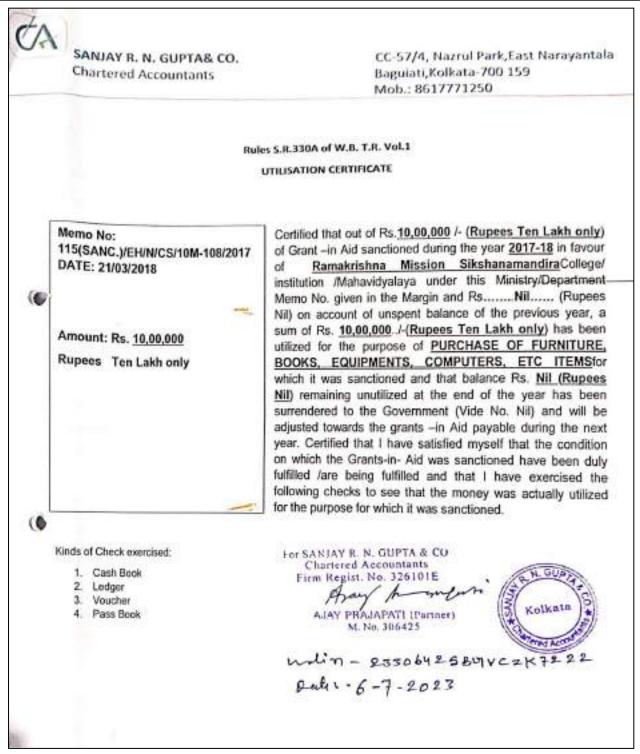

under PARAMARSH unit at Ramkrishna Mission Shiksha Mandir, Belurmath, Dist. Howrah, West Bengal with financial assistance from University Grants Commission, Bahadur Shah Zufur Marg, New Delhi for the period ended 23<sup>rd</sup> September, 2021 with reference to the books of accounts and other records as maintained and produced before us and found the same to be in accordance therewith.

Date; 24/09/2021 Place : Berhampore FOR T.R. CHATTOPADHYAY & CO.
(CHARTERED ACCOUNTANTS)

Bhatlandhyayirca)
(T.R. CHATTOPADHYAYIFCA)
PROPRIETOR

MEMBERSHIP NO. 055640

110114-21055640AAAANY5715

Utilisation Certificate related to UGC grant under PARAMARSH SCHEME



(A NCTE recognized Govt. Aided (WB) Autonomous Post-Graduate College under University of Calcutta)

Belur Math, Howrah - 711 202, West Bengal



Utilisation certificate related to items purchased under the grant sanctioned by Higher Education, Science & Technology and Biotechnology (Higher Edu.): Page 1



(A NCTE recognized Govt. Aided (WB) Autonomous Post-Graduate College under University of Calcutta)

Belur Math, Howrah - 711 202, West Bengal

|                                                                                                                 | Annexure-A                            | A.                                                                                                                  |
|-----------------------------------------------------------------------------------------------------------------|---------------------------------------|---------------------------------------------------------------