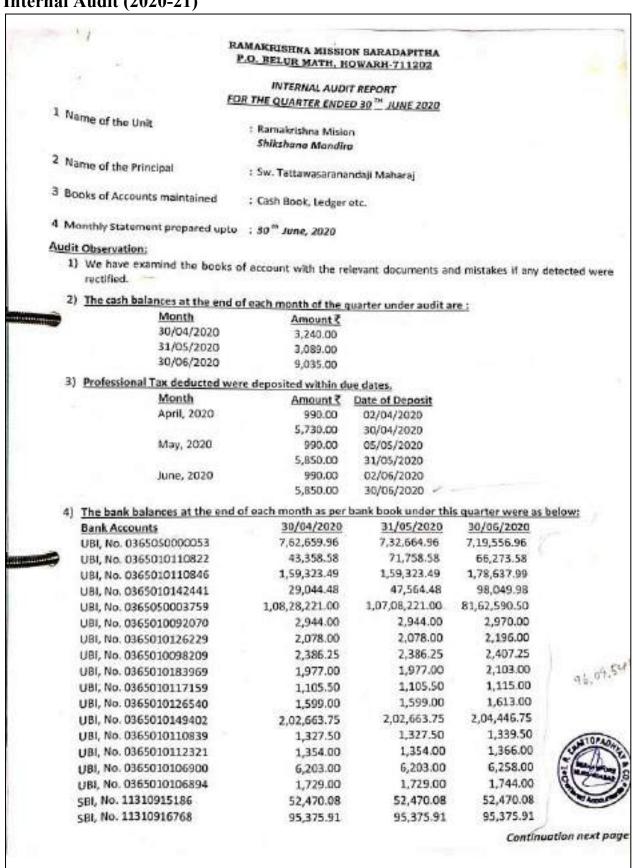

### II. Day Book

a. FY: 2018-19 (Sample Page)

<sup>&</sup>quot;Education is the manifestation of the perfection already in man."

(A NCTE recognized Govt. Aided (WB) Autonomous Post-Graduate College under University of Calcutta)