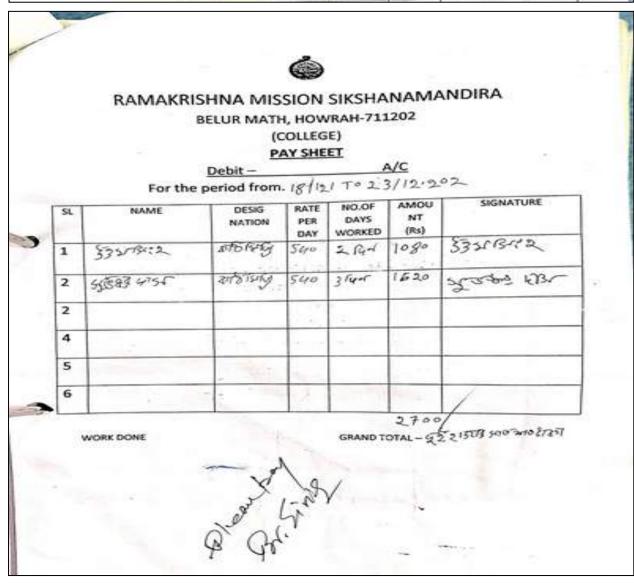

|



<sup>&</sup>quot;Education is the manifestation of the perfection already in man."



(A NCTE recognized Govt. Aided (WB) Autonomous Post-Graduate College under University of Calcutta)

Belur Math, Howrah - 711 202, West Bengal

- IV. Payments through cheques, NEFT, and RTGS
- V. Online Payment
  - a) FY 2020-21

NAAC Re-accredited - 'A'

#### RAMAKRISHNA MISSION SIKSHANAMANDIRA

(An Amonomous Post-Graduate College under the University of Calcusta under section 22 of the UGC Acc and duly recognized by the NCTE)

College with Potential for Excellence (CPE)

College of Teacher Education (CTE) & Swami Vivekananda Centre for Multidisciplinary Research in Educational Studies (SVCMRES)

Phone No. – (033) 2654 –6081/9281/1635 Fax – (033) 2654 –4412 Email – rkmsmc@gmail.com, rkmsm@rediffmail.com