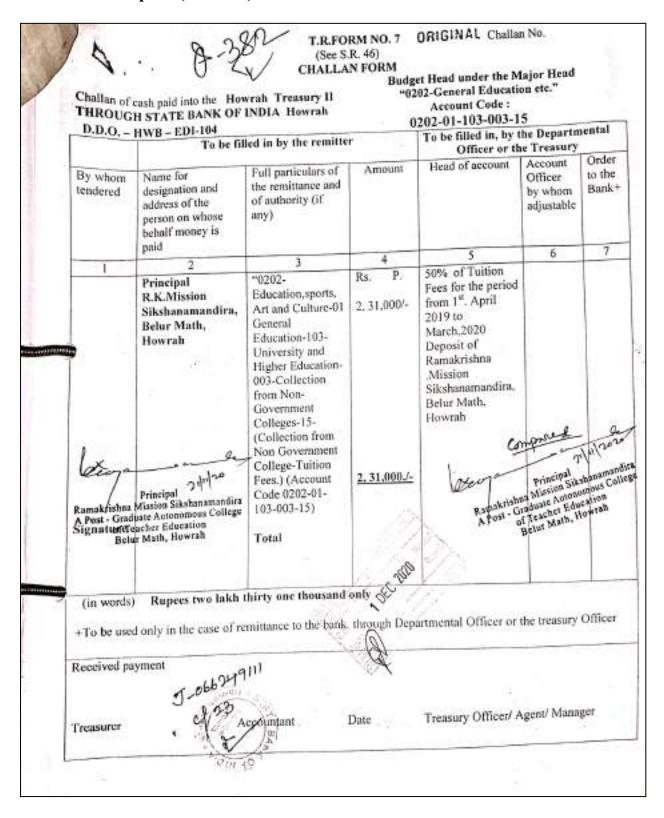

(A NCTE recognized Govt. Aided (WB) Autonomous Post-Graduate College under University of Calcutta)
Belur Math, Howrah - 711 202, West Bengal

6.4.3 - Institutional strategies for mobilization of funds and the optimal utilization of resources are in place.

Documentary evidence regarding mobilization and utilization of funds with seal and signature of the Principal

PSION SIKSIAN MANNER PRINCIPLE AND INC.

Swami Vidyamritananda Principal (Offg.) Ramakrishna Mission Sikshanamandira Belur Math, Howrah-711202, W.B.