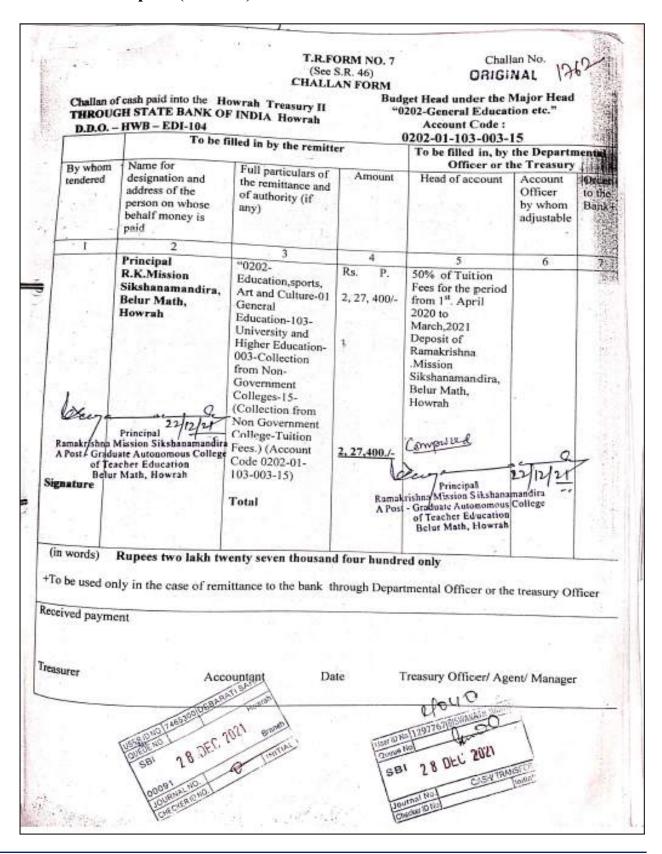

(A NCTE recognized Govt. Aided (WB) Autonomous Post-Graduate College under University of Calcutta)
Belur Math, Howrah - 711 202, West Bengal

6.4.3 - Institutional strategies for mobilization of funds and the optimal utilization of resources are in place.

Documentary evidence regarding mobilization and utilization of funds with seal and signature of the Principal

PSION SIKSIAN MANNER PRINCIPLE AND INC.

Swami Vidyamritananda Principal (Offg.) Ramakrishna Mission Sikshanamandira Belur Math, Howrah-711202, W.B.