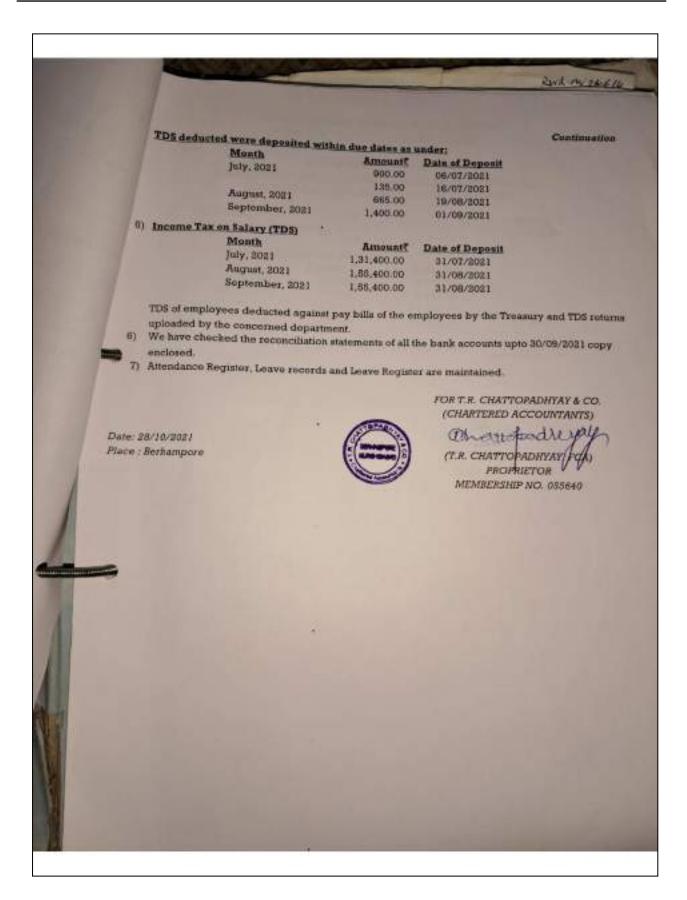

|
|-------------|-------------|-----------------|
| April, 2021 | . Amount?   | Date of Deposit |
|             | 1,31,400.00 | 30/04/2021      |
| May, 2021   | 1,31,400.00 | 31/05/2021      |
| June, 2021  | 1,31,400.00 | 30/06/2021      |

TDS of employees deducted against pay bills of the employees by the Treasury and TDS returns uploaded by the concerned department.

 We have checked the reconciliation statements of all the bank accounts upto 30/06/2021 copy enclosed.

Attendance Register, Leave records and Leave Register are maintained.

Date: 28/10/2021 Place : Berhampore



FOR T.R. CHATTOPADHYAY & CO. (CHARTERED ACCOUNTANTS)

(Mr.C.) (T.R. CHATTOPADHYAY, FCA)
PROPRIETOR

MEMBERSHIP NO. 055640

"Education is the manifestation of the perfection already in man."







<sup>&</sup>quot;Education is the manifestation of the perfection already in man."





| 7               |                          |                     |                           | -                 |
|-----------------|--------------------------|---------------------|---------------------------|-------------------|
| 1               |                          |                     |                           | Continuation      |
| TDS dedu        | Month                    | thin due dates as   | under:                    | Communion         |
|                 | Month<br>July, 2021      | Amount              | Date of Deposit           |                   |
|                 | July, 2021               | 900.00              | 06/07/2021                |                   |
|