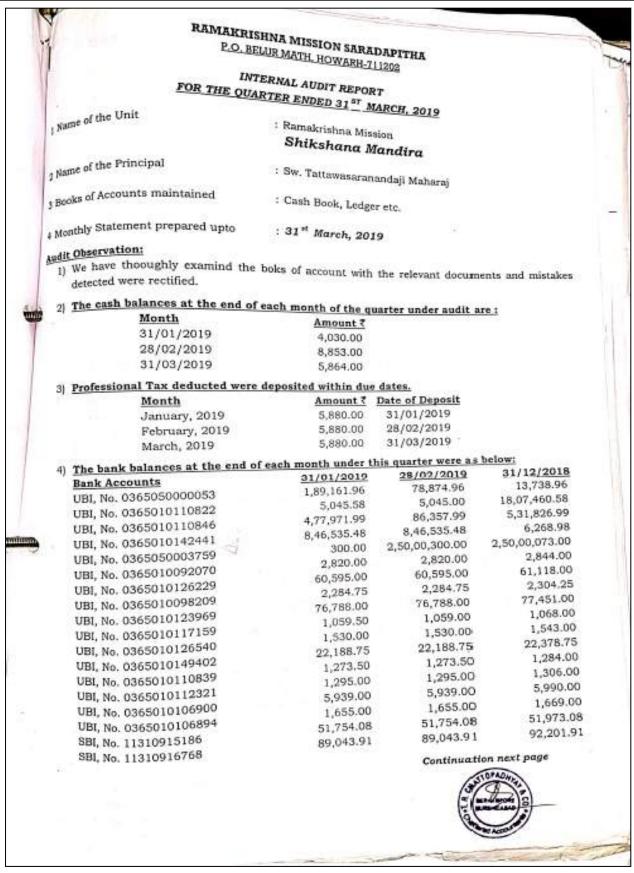

### II. Day Book

a. FY: 2018-19 (Sample Page)

<sup>&</sup>quot;Education is the manifestation of the perfection already in man."

(A NCTE recognized Govt. Aided (WB) Autonomous Post-Graduate College under University of Calcutta)