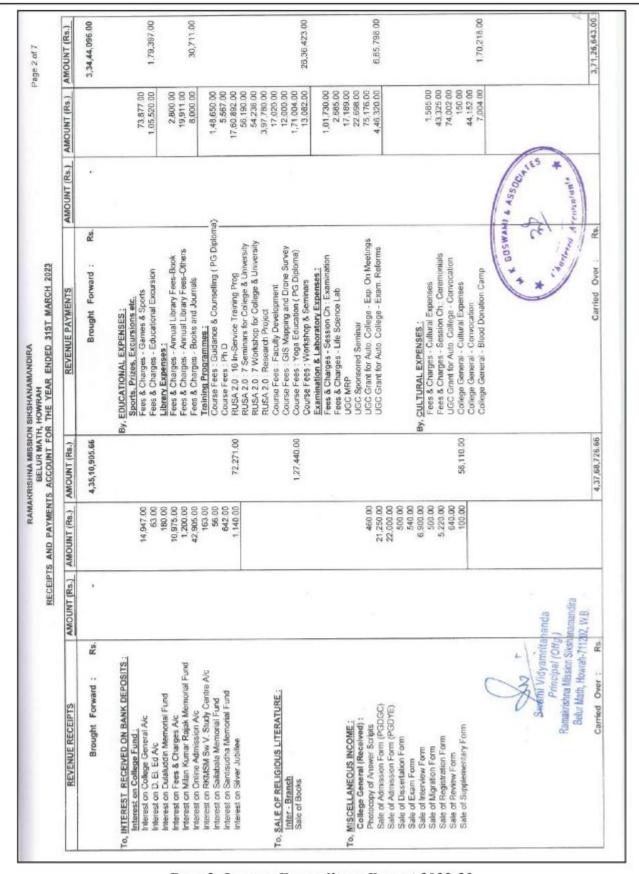

Page 1: Income Expenditure Report 2019-20

<sup>&</sup>quot;Education is the manifestation of the perfection already in man."

| Page 2 of 7                                                                                                              | (Rs.) AMOUNT (R:          | 2,87,64,067       | 000                                                     | 1,03,798.00                                                            |                                 | 70,919.00                            | 20,000,00                                                                                                                                                                                                                                                                                                                                                                                                                                                                                                                                                                                                                                                                                                                                                                                                                                                                                                                                                                                                                                                                                                                                                                                                                                                                                                                                                                                                                                                                                                                                                                                                                                                                                                                                                                                                                                                                                                                                                                                                                                                                                                                      | _                                | 1.07,097.00                         | 728 00                               | 10.924.00                                           |                                          | 1,40,554 00                          | 20,000 Str. 000 Str. 566                      | _                                      |                                                   | 1,75,281.00                     | 00000                              | 12.095                                    |                                        | 900 000                            | 00.096.5                                  | 45,118,00                                           | 1,54,313.00 | 5,84,244,00               | 29,228,00                   | 4.120.00 8.26.952 | 23 63         | 0000                            |                                 | 28.800                                  |                                |                           | 3,66,969.00            |                           |                      | 51 802 00                                                     | _                                                                                                                                                                                                                                                                                                                                                                                                                                                                                                                                                                                                                                                                                                                                                                                                                                                                                                                                                                                                                                                                                                                                                                                                                                                                                                                                                                                                                                                                                                                                                                                                                                                                                                                                                                                                                                                                                                                                                                                                                                                                                                                              | 3 33 09 24                   |
|--------------------------------------------------------------------------------------------------------------------------|---------------------------|-------------------|---------------------------------------------------------|------------------------------------------------------------------------|---------------------------------|--------------------------------------|--------------------------------------------------------------------------------------------------------------------------------------------------------------------------------------------------------------------------------------------------------------------------------------------------------------------------------------------------------------------------------------------------------------------------------------------------------------------------------------------------------------------------------------------------------------------------------------------------------------------------------------------------------------------------------------------------------------------------------------------------------------------------------------------------------------------------------------------------------------------------------------------------------------------------------------------------------------------------------------------------------------------------------------------------------------------------------------------------------------------------------------------------------------------------------------------------------------------------------------------------------------------------------------------------------------------------------------------------------------------------------------------------------------------------------------------------------------------------------------------------------------------------------------------------------------------------------------------------------------------------------------------------------------------------------------------------------------------------------------------------------------------------------------------------------------------------------------------------------------------------------------------------------------------------------------------------------------------------------------------------------------------------------------------------------------------------------------------------------------------------------|----------------------------------|-------------------------------------|--------------------------------------|-----------------------------------------------------|------------------------------------------|--------------------------------------|-----------------------------------------------|----------------------------------------|---------------------------------------------------|---------------------------------|------------------------------------|-------------------------------------------|----------------------------------------|------------------------------------|-------------------------------------------|-----------------------------------------------------|-------------|---------------------------|-----------------------------|-------------------|---------------|---------------------------------|---------------------------------|-----------------------------------------|--------------------------------|---------------------------|------------------------|---------------------------|----------------------|---------------------------------------------------------------|--------------------------------------------------------------------------------------------------------------------------------------------------------------------------------------------------------------------------------------------------------------------------------------------------------------------------------------------------------------------------------------------------------------------------------------------------------------------------------------------------------------------------------------------------------------------------------------------------------------------------------------------------------------------------------------------------------------------------------------------------------------------------------------------------------------------------------------------------------------------------------------------------------------------------------------------------------------------------------------------------------------------------------------------------------------------------------------------------------------------------------------------------------------------------------------------------------------------------------------------------------------------------------------------------------------------------------------------------------------------------------------------------------------------------------------------------------------------------------------------------------------------------------------------------------------------------------------------------------------------------------------------------------------------------------------------------------------------------------------------------------------------------------------------------------------------------------------------------------------------------------------------------------------------------------------------------------------------------------------------------------------------------------------------------------------------------------------------------------------------------------|------------------------------|
|                                                                                                                          | AMOUNT (Rs.)              |                   | 8                                                       | 1,03,7                                                                 |                                 | 70,9                                 | 2,62,0                                                                                                                                                                                                                                                                                                                                                                                                                                                                                                                                                                                                                                                                                                                                                                                                                                                                                                                                                                                                                                                                                                                                                                                                                                                                                                                                                                                                                                                                                                                                                                                                                                                                                                                                                                                                                                                                                                                                                                                                                                                                                                                         |                                  | 1.07,0                              | 1,96,7                               | 10.5                                                |                                          | 1,40                                 |                                               |                                        | 1000000                                           | 1,75                            | 2,00,0                             |                                           |                                        | •                                  | n u                                       | 2 40                                                | 3           | 5,84                      | 29.7                        | 4                 |               |                                 |                                 |                                         |                                |                           | 3,86,                  |                           | . 00                 | 0.00                                                          |                                                                                                                                                                                                                                                                                                                                                                                                                                                                                                                                                                                                                                                                                                                                                                                                                                                                                                                                                                                                                                                                                                                                                                                                                                                                                                                                                                                                                                                                                                                                                                                                                                                                                                                                                                                                                                                                                                                                                                                                                                                                                                                                |                              |
|                                                                                                                          | AMOUNT (Rs.)              | ,                 |                                                         |                                                                        | 500                             |                                      |                                                                                                                                                                                                                                                                                                                                                                                                                                                                                                                                                                                                                                                                                                                                                                                                                                                                                                                                                                                                                                                                                                                                                                                                                                                                                                                                                                                                                                                                                                                                                                                                                                                                                                                                                                                                                                                                                                                                                                                                                                                                                                                                | 100                              |                                     | 0                                    |                                                     |                                          | 200                                  |                                               | 10.00                                  |                                                   | 000                             |                                    |                                           |                                        |                                    |                                           |                                                     |             |                           |                             |                   |               |                                 |                                 |                                         |                                |                           |                        |                           | 15,000,00            | 7,902.00                                                      | 200                                                                                                                                                                                                                                                                                                                                                                                                                                                                                                                                                                                                                                                                                                                                                                                                                                                                                                                                                                                                                                                                                                                                                                                                                                                                                                                                                                                                                                                                                                                                                                                                                                                                                                                                                                                                                                                                                                                                                                                                                                                                                                                            |                              |
| 0                                                                                                                        |                           | R.                |                                                         |                                                                        |                                 |                                      |                                                                                                                                                                                                                                                                                                                                                                                                                                                                                                                                                                                                                                                                                                                                                                                                                                                                                                                                                                                                                                                                                                                                                                                                                                                                                                                                                                                                                                                                                                                                                                                                                                                                                                                                                                                                                                                                                                                                                                                                                                                                                                                                |                                  |                                     |                                      |                                                     |                                          |                                      | Schers                                        | of and                                 |                                                   |                                 |                                    |                                           |                                        |                                    |                                           | [88                                                 |             |                           |                             |                   |               |                                 |                                 |                                         |                                |                           |                        |                           |                      | Sees                                                          |                                                                                                                                                                                                                                                                                                                                                                                                                                                                                                                                                                                                                                                                                                                                                                                                                                                                                                                                                                                                                                                                                                                                                                                                                                                                                                                                                                                                                                                                                                                                                                                                                                                                                                                                                                                                                                                                                                                                                                                                                                                                                                                                |                              |
| RAMAKRISHNA MISSION SIKSHANAMANDIRA BELLIR MATH, HOWRAH RECEIPTS AND PAYMENTS ACCOUNT FOR THE YEAR ENDED 31°F MARCH 2020 | REVENUE PAYMENTS          | Braught Forward   | By, EDUCATIONAL EXPENSES Sports, Prizes and Excursion : | Games & Sports                                                         | Library Expenses:               | Annual Lorary Fees-Others            | Service of the servic | Training Programmes:             | Guidence & Counselling (PG Diploma) | Yoga Education ( PG Diploma)         | Poos & Charges<br>Workshorn & Sommary (Course Feet) | RUSA 2.0                                 | 7 Sertimans for College & University | Cavorishings for conege & University Learners | GCC Tatallia st - Oganiang recognicity | Examination & Laboratory Expenses                 | Sepund Ch. Examination          | Exemination Reforms (UGC Autonomy) | identiv Card                              |                                        | By. CULTURAL EXPENSES:             | Cuttar Fundon                             | Sesson Chr. Ceremonials (Fees & Charges)            | Convocation | Diamond Jubiliee          | Blod Donaton Camp           | Flowers Purchases | 1             | By, Miscical Expenses           |                                 | By, Exp on Souverin, Charity Show, etc. | +                              | Bu Boarding Expenses      |                        | Various Fees              | NCTE Par System Fees | Delegate, Membership, Regn. Migration Fees<br>Admirector Fees | - The state of the | C. Control                   |
|                                                                                                                          | AMOUNT (Rs.)              | 3,88,49,738.00    |                                                         |                                                                        |                                 | 200                                  |                                                                                                                                                                                                                                                                                                                                                                                                                                                                                                                                                                                                                                                                                                                                                                                                                                                                                                                                                                                                                                                                                                                                                                                                                                                                                                                                                                                                                                                                                                                                                                                                                                                                                                                                                                                                                                                                                                                                                                                                                                                                                                                                |                                  |                                     |                                      |                                                     |                                          |                                      |                                               |                                        |                                                   |                                 |                                    |                                           |                                        |                                    |                                           | 1 17 515 00                                         |             |                           |                             |                   |               |                                 |                                 |                                         |                                | 900                       | - 50                   |                           |                      | 206 176 00                                                    | 2,02,112,00                                                                                                                                                                                                                                                                                                                                                                                                                                                                                                                                                                                                                                                                                                                                                                                                                                                                                                                                                                                                                                                                                                                                                                                                                                                                                                                                                                                                                                                                                                                                                                                                                                                                                                                                                                                                                                                                                                                                                                                                                                                                                                                    |                              |
| S AND PAYMEN                                                                                                             | AMOUNT (Rs.)              |                   |                                                         | 96.00                                                                  | 22,087,00                       | 248.00                               | 17,524,00                                                                                                                                                                                                                                                                                                                                                                                                                                                                                                                                                                                                                                                                                                                                                                                                                                                                                                                                                                                                                                                                                                                                                                                                                                                                                                                                                                                                                                                                                                                                                                                                                                                                                                                                                                                                                                                                                                                                                                                                                                                                                                                      | 55 928 00                        | 84.00                               | 884.00                               | 1,652.00                                            |                                          |                                      | 20000                                         | 82.00                                  | 2,753,00                                          | 38.00                           | 56.00                              | 5,286,00                                  |                                        | 44.00                              | 48,00                                     | 60.00                                               |             |                           |                             | 34,300.00         | 46.961.00     | 00,088,00                       | 14 000 00                       | 14,400.00                               | 22,600.00                      | 2 90.00 P                 | 430.00                 | 5,110.00                  | 000000               | 00'088'8                                                      |                                                                                                                                                                                                                                                                                                                                                                                                                                                                                                                                                                                                                                                                                                                                                                                                                                                                                                                                                                                                                                                                                                                                                                                                                                                                                                                                                                                                                                                                                                                                                                                                                                                                                                                                                                                                                                                                                                                                                                                                                                                                                                                                |                              |
| RECEIPT                                                                                                                  | AMOUNT (Rs.) AMOUNT (Rs.) |                   |                                                         |                                                                        |                                 |                                      |                                                                                                                                                                                                                                                                                                                                                                                                                                                                                                                                                                                                                                                                                                                                                                                                                                                                                                                                                                                                                                                                                                                                                                                                                                                                                                                                                                                                                                                                                                                                                                                                                                                                                                                                                                                                                                                                                                                                                                                                                                                                                                                                |                                  |                                     |                                      |                                                     |                                          |                                      |                                               |                                        |                                                   |                                 |                                    |                                           |                                        |                                    |                                           | **                                                  | -           |                           |                             |                   |               |                                 |                                 |                                         |                                |                           |                        |                           |                      | lami                                                          | rescuid renespat                                                                                                                                                                                                                                                                                                                                                                                                                                                                                                                                                                                                                                                                                                                                                                                                                                                                                                                                                                                                                                                                                                                                                                                                                                                                                                                                                                                                                                                                                                                                                                                                                                                                                                                                                                                                                                                                                                                                                                                                                                                                                                               | Kamakrishna Massion Standard |
|                                                                                                                          |                           | 耄                 | SITS                                                    | 2                                                                      |                                 |                                      |                                                                                                                                                                                                                                                                                                                                                                                                                                                                                                                                                                                                                                                                                                                                                                                                                                                                                                                                                                                                                                                                                                                                                                                                                                                                                                                                                                                                                                                                                                                                                                                                                                                                                                                                                                                                                                                                                                                                                                                                                                                                                                                                | DUM                              |                                     |                                      | Cond                                                | 200                                      |                                      |                                               |                                        | cheme Avc                                         |                                 |                                    | 9                                         |                                        |                                    |                                           | of Fund A                                           |             |                           |                             |                   |               |                                 |                                 |                                         |                                |                           |                        |                           |                      | 1                                                             | rincipal                                                                                                                                                                                                                                                                                                                                                                                                                                                                                                                                                                                                                                                                                                                                                                                                                                                                                                                                                                                                                                                                                                                                                                                                                                                                                                                                                                                                                                                                                                                                                                                                                                                                                                                                                                                                                                                                                                                                                                                                                                                                                                                       | MA MEN                       |
|                                                                                                                          | REVENUE RECEIPTS          | Brought Forward : | To, INTEREST RECEIVED ON BANK DEPOSITS:                 | Interest on College Fund :<br>Interest on Amagnada Moirs Memorial Fund | Interest on College General Avo | Interest on Dulaiuddin Memorial Fund | Interest on Fees & Charges Av                                                                                                                                                                                                                                                                                                                                                                                                                                                                                                                                                                                                                                                                                                                                                                                                                                                                                                                                                                                                                                                                                                                                                                                                                                                                                                                                                                                                                                                                                                                                                                                                                                                                                                                                                                                                                                                                                                                                                                                                                                                                                                  | Interest on Online Admission Air | Interest on Salabala Memoral Fund   | Interest on Santisudha Memorial Fund | Interest on Silver Jublice                          | Interest on ow Nongarranana landa vermon | Interest on State Government Funds:  | Interest on CTE Ac                            | Interest on C. E. Ed Av.               | Interest on Govt Grant under Plan Fund Scheme Alc | Interest on MP LADS (Bldg.) A/c | Interest on O. D. L. (8 Ed) Are    | Interest on RKMSM Sw V. Study Certire Arc | Interest on Central Government Funds : | Inferest on UGC Autonomy Grant Aic | Interest on UGC Golden Jubiliee (Bidg) Ac | Interest on USC Intrastructure Development Fund Alc |             | T. MICOEL LANGOUS INCOME. | College General (Received): | Centre Fees       | Misoellaneous | Sale of Admission Form (B. Ed.) | Sale of Admission Form (M. Ed.) | Sale of Admission Form (PGDGC)          | Sale of Admission Form (PGDYE) | Sale of Lasserfation Form | Sale of Migration Form | Sale of Registration Form | Sale of Review Form  | Sale of Supplementary Form                                    | Security Deposit adjusted by CESC LIB                                                                                                                                                                                                                                                                                                                                                                                                                                                                                                                                                                                                                                                                                                                                                                                                                                                                                                                                                                                                                                                                                                                                                                                                                                                                                                                                                                                                                                                                                                                                                                                                                                                                                                                                                                                                                                                                                                                                                                                                                                                                                          | Kamakrisa                    |

Page 2: Income Expenditure Report 2019-20

<sup>&</sup>quot;Education is the manifestation of the perfection already in man."

Page 3: Income Expenditure Report 2019-20

<sup>&</sup>quot;Education is the manifestation of the perfection already in man."