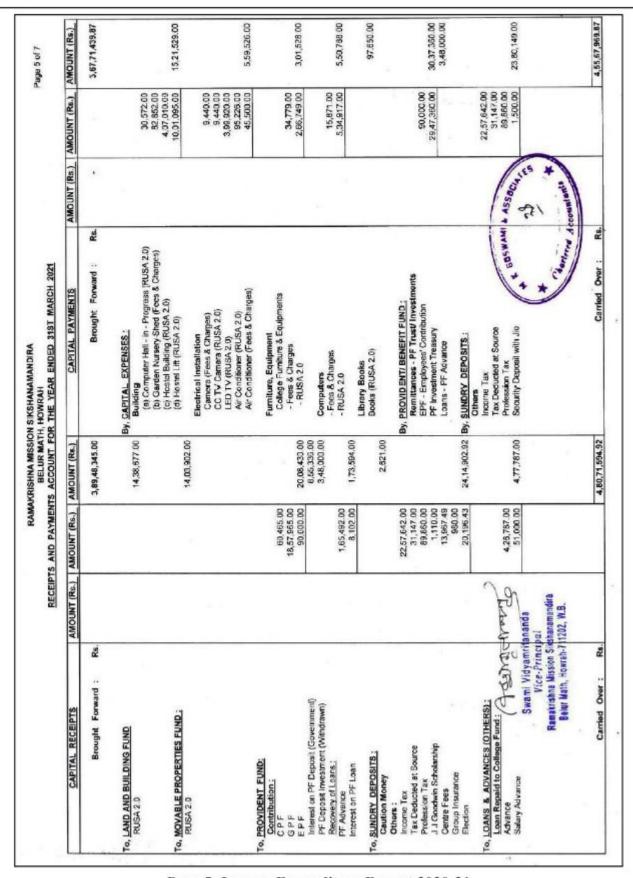

#### **♦** Income Expenditure Report:

|                                                                         | AMOUNT (Rs       |                                                                                                                                                                                                                                                                                                                                                                                                                                                                                                                                                                                                                                                                                                                                                                                                                                                                                                                                                                                                                                                                                                                                                                                                                                                                                                                                                                                                                                                                                                                                                                                                                                                                                                                                                                                                                                                                                                                                                                                                                                                                                                                                | 2,87,64,067   |
|-------------------------------------------------------------------------|------------------|--------------------------------------------------------------------------------------------------------------------------------------------------------------------------------------------------------------------------------------------------------------------------------------------------------------------------------------------------------------------------------------------------------------------------------------------------------------------------------------------------------------------------------------------------------------------------------------------------------------------------------------------------------------------------------------------------------------------------------------------------------------------------------------------------------------------------------------------------------------------------------------------------------------------------------------------------------------------------------------------------------------------------------------------------------------------------------------------------------------------------------------------------------------------------------------------------------------------------------------------------------------------------------------------------------------------------------------------------------------------------------------------------------------------------------------------------------------------------------------------------------------------------------------------------------------------------------------------------------------------------------------------------------------------------------------------------------------------------------------------------------------------------------------------------------------------------------------------------------------------------------------------------------------------------------------------------------------------------------------------------------------------------------------------------------------------------------------------------------------------------------|---------------|
|                                                                         | AMOUNT (Rs.)     | 2.14.27.077.00<br>76,000.00<br>36,56,640.00<br>3.96,000.00<br>1,07.290.00<br>1,71,000.00<br>1,71,000.00<br>75,000.00<br>75,000.00<br>6,000.00<br>1,55,000.00<br>1,55,000.00                                                                                                                                                                                                                                                                                                                                                                                                                                                                                                                                                                                                                                                                                                                                                                                                                                                                                                                                                                                                                                                                                                                                                                                                                                                                                                                                                                                                                                                                                                                                                                                                                                                                                                                                                                                                                                                                                                                                                    |               |
|                                                                         | AMOUNT (Rs.)     | 54 45 360 00<br>553,764 00<br>30,000 00<br>24 31,720 00<br>36 818 00<br>58,40 00<br>58,40 00<br>127 476,00<br>127 368 00<br>3,000 00<br>481 164 00<br>19,563,00                                                                                                                                                                                                                                                                                                                                                                                                                                                                                                                                                                                                                                                                                                                                                                                                                                                                                                                                                                                                                                                                                                                                                                                                                                                                                                                                                                                                                                                                                                                                                                                                                                                                                                                                                                                                                                                                                                                                                                |               |
| RECEIPTS AND PAYMENTS ACCOUNT FOR THE YEAR ENDED 31" MARCH 2020         | REVENUE PAYMENTS | b a                                                                                                                                                                                                                                                                                                                                                                                                                                                                                                                                                                                                                                                                                                                                                                                                                                                                                                                                                                                                                                                                                                                                                                                                                                                                                                                                                                                                                                                                                                                                                                                                                                                                                                                                                                                                                                                                                                                                                                                                                                                                                                                            | Complete Ores |
| ARISHNA MISSION SIKSHAN<br>BELUR MATH, HOWRAH<br>IS ACCOUNT FOR THE YE. | AMOUNT (Rs.)     |                                                                                                                                                                                                                                                                                                                                                                                                                                                                                                                                                                                                                                                                                                                                                                                                                                                                                                                                                                                                                                                                                                                                                                                                                                                                                                                                                                                                                                                                                                                                                                                                                                                                                                                                                                                                                                                                                                                                                                                                                                                                                                                                | 4 44 44 44 44 |
| AND PAYMEN                                                              | AMOUNT (Rs.)     | 214.27,077.00 76,000.00 76,000.00 2,000.00 715,499.00 715,499.00 715,499.00 715,499.00 715,499.00 717,820.00 1,37,950.00 7,37,950.00 7,37,950.00 7,37,950.00 7,37,950.00 7,37,950.00 7,37,950.00 7,37,950.00 7,37,950.00 7,37,950.00 7,37,950.00 7,37,950.00 7,37,950.00 7,37,950.00 7,4,250.00 7,39,90.00 7,39,90.00 7,39,90.00 7,39,90.00 7,39,90.00 7,39,90.00 7,39,90.00 7,39,90.00 7,39,90.00 7,39,90.00 7,39,90.00 7,39,90.00 7,39,90.00 7,39,90.00 7,39,90.00 7,39,90.00 7,39,90.00 7,39,90.00 7,39,90.00 7,39,90.00 7,30.00 7,30.00 7,30.00 7,30.00 7,30.00 7,30.00 7,30.00 7,30.00 7,30.00 7,30.00 7,30.00 7,30.00 7,30.00 7,30.00 7,30.00 7,30.00 7,30.00 7,30.00 7,30.00 7,30.00 7,30.00 7,30.00 7,30.00 7,30.00 7,30.00 7,30.00 7,30.00 7,30.00 7,30.00 7,30.00 7,30.00 7,30.00 7,30.00 7,30.00 7,30.00 7,30.00 7,30.00 7,30.00 7,30.00 7,30.00 7,30.00 7,30.00 7,30.00 7,30.00 7,30.00 7,30.00 7,30.00 7,30.00 7,30.00 7,30.00 7,30.00 7,30.00 7,30.00 7,30.00 7,30.00 7,30.00 7,30.00 7,30.00 7,30.00 7,30.00 7,30.00 7,30.00 7,30.00 7,30.00 7,30.00 7,30.00 7,30.00 7,30.00 7,30.00 7,30.00 7,30.00 7,30.00 7,30.00 7,30.00 7,30.00 7,30.00 7,30.00 7,30.00 7,30.00 7,30.00 7,30.00 7,30.00 7,30.00 7,30.00 7,30.00 7,30.00 7,30.00 7,30.00 7,30.00 7,30.00 7,30.00 7,30.00 7,30.00 7,30.00 7,30.00 7,30.00 7,30.00 7,30.00 7,30.00 7,30.00 7,30.00 7,30.00 7,30.00 7,30.00 7,30.00 7,30.00 7,30.00 7,30.00 7,30.00 7,30.00 7,30.00 7,30.00 7,30.00 7,30.00 7,30.00 7,30.00 7,30.00 7,30.00 7,30.00 7,30.00 7,30.00 7,30.00 7,30.00 7,30.00 7,30.00 7,30.00 7,30.00 7,30.00 7,30.00 7,30.00 7,30.00 7,30.00 7,30.00 7,30.00 7,30.00 7,30.00 7,30.00 7,30.00 7,30.00 7,30.00 7,30.00 7,30.00 7,30.00 7,30.00 7,30.00 7,30.00 7,30.00 7,30.00 7,30.00 7,30.00 7,30.00 7,30.00 7,30.00 7,30.00 7,30.00 7,30.00 7,30.00 7,30.00 7,30.00 7,30.00 7,30.00 7,30.00 7,30.00 7,30.00 7,30.00 7,30.00 7,30.00 7,30.00 7,30.00 7,30.00 7,30.00 7,30.00 7,30.00 7,30.00 7,30.00 7,30.00 7,30.00 7,30.00 7,30.00 7,30.00 7,30.00 7,30.00 7,30.00 7,30.00 7,30.00 7,30.00 7,30.00 7,30.00 7,30.00 7,30.00 7,30.00 7,30.00 7, |               |
| RECEIPTS                                                                | AMOUNT (Rs.)     | 4,74,720.00<br>(2.56,800.00)<br>(2.56,800.00)                                                                                                                                                                                                                                                                                                                                                                                                                                                                                                                                                                                                                                                                                                                                                                                                                                                                                                                                                                                                                                                                                                                                                                                                                                                                                                                                                                                                                                                                                                                                                                                                                                                                                                                                                                                                                                                                                                                                                                                                                                                                                  | ducation      |
|                                                                         | REVENUE RECEIPTS | To, GRANTS EROM GOVT.  Salary Grants  Arrear Salary  D EI Ed Bridge Course (Pinnary)  UGC Grant for Autonomous Colege.  UGC Paramarsh Grant (4th & Final Instalment)  RUSA 1:0 Grant (4th & Final Instalment)  RUSA 2:0  Course Fiers  Course Fiers  Tution Fiers  (Less) Parit to Grant (4th & Final Instalment)  RUSA 2:0  Course Fiers  Tution Fiers  (Less) Parit to Grant (4th & Final Instalment)  RUSA 2:0  Course Fiers  Session Charges - Deleptione & Internet Charges  Session Charges - College Exam  Session Charges - Maintenance of Building  Session Charges - Maintenance of Generator  Session Charges - Maintenance of Generator  Course Fiers  Cou |               |

Page 1: Income Expenditure Report 2019-20

<sup>&</sup>quot;Education is the manifestation of the perfection already in man."

| Page 2 of 7                                                                                                              | (Rs.) AMOUNT (R:          | 2,87,64,067       | 000                                                     | 1,03,798.00                                                            |                                 | 70,919.00                            | 20,000,00                                                                                                                                                                                                                                                                                                                                                                                                                                                                                                                                                                                                                                                                                                                                                                                                                                                                                                                                                                                                                                                                                                                                                                                                                                                                                                                                                                                                                                                                                                                                                                                                                                                                                                                                                                                                                                                                                                                                                                                                                                                                                                                      | _                                | 1.07,097.00                         | 728 00                               | 10.924.00                                           |                                          | 1,40,554 00                          | 20,000 Str. 000 Str. 566                      | _                                      |                                                   | 1,75,281.00                     | 00000                              | 12.095                                    |                                        | 900 000                            | 00.096.5                                  | 45,118,00                                           | 1,54,313.00 | 5,84,244,00               | 29,228,00                   | 4.120.00 8.26.952 | 23 63         | 0000                            |                                 | 28.800                                  |                                |                           | 3,66,969.00            |                           |                      | 51 802 00                                                     | _                                                                                                                                                                                                                                                                                                                                                                                                                                                                                                                                                                                                                                                                                                                                                                                                                                                                                                                                                                                                                                                                                                                                                                                                                                                                                                                                                                                                                                                                                                                                                                                                                                                                                                                                                                                                                                                                                                                                                                                                                                                                                                                              | 3 33 09 24                   |
|--------------------------------------------------------------------------------------------------------------------------|---------------------------|-------------------|---------------------------------------------------------|------------------------------------------------------------------------|---------------------------------|--------------------------------------|--------------------------------------------------------------------------------------------------------------------------------------------------------------------------------------------------------------------------------------------------------------------------------------------------------------------------------------------------------------------------------------------------------------------------------------------------------------------------------------------------------------------------------------------------------------------------------------------------------------------------------------------------------------------------------------------------------------------------------------------------------------------------------------------------------------------------------------------------------------------------------------------------------------------------------------------------------------------------------------------------------------------------------------------------------------------------------------------------------------------------------------------------------------------------------------------------------------------------------------------------------------------------------------------------------------------------------------------------------------------------------------------------------------------------------------------------------------------------------------------------------------------------------------------------------------------------------------------------------------------------------------------------------------------------------------------------------------------------------------------------------------------------------------------------------------------------------------------------------------------------------------------------------------------------------------------------------------------------------------------------------------------------------------------------------------------------------------------------------------------------------|----------------------------------|-------------------------------------|--------------------------------------|-----------------------------------------------------|------------------------------------------|--------------------------------------|-----------------------------------------------|----------------------------------------|---------------------------------------------------|---------------------------------|------------------------------------|-------------------------------------------|----------------------------------------|------------------------------------|-------------------------------------------|-----------------------------------------------------|-------------|---------------------------|-----------------------------|-------------------|---------------|---------------------------------|---------------------------------|-----------------------------------------|--------------------------------|---------------------------|------------------------|---------------------------|----------------------|---------------------------------------------------------------|--------------------------------------------------------------------------------------------------------------------------------------------------------------------------------------------------------------------------------------------------------------------------------------------------------------------------------------------------------------------------------------------------------------------------------------------------------------------------------------------------------------------------------------------------------------------------------------------------------------------------------------------------------------------------------------------------------------------------------------------------------------------------------------------------------------------------------------------------------------------------------------------------------------------------------------------------------------------------------------------------------------------------------------------------------------------------------------------------------------------------------------------------------------------------------------------------------------------------------------------------------------------------------------------------------------------------------------------------------------------------------------------------------------------------------------------------------------------------------------------------------------------------------------------------------------------------------------------------------------------------------------------------------------------------------------------------------------------------------------------------------------------------------------------------------------------------------------------------------------------------------------------------------------------------------------------------------------------------------------------------------------------------------------------------------------------------------------------------------------------------------|------------------------------|
|                                                                                                                          | AMOUNT (Rs.)              |                   | 8                                                       | 1,03,7                                                                 |                                 | 70,9                                 | 2,62,0                                                                                                                                                                                                                                                                                                                                                                                                                                                                                                                                                                                                                                                                                                                                                                                                                                                                                                                                                                                                                                                                                                                                                                                                                                                                                                                                                                                                                                                                                                                                                                                                                                                                                                                                                                                                                                                                                                                                                                                                                                                                                                                         |                                  | 1.07,0                              | 1,96,7                               | 10.5                                                |                                          | 1,40                                 |                                               |                                        | 1000000                                           | 1,75                            | 2,00,0                             |                                           |                                        | •                                  | n u                                       | 2 40                                                | 3           | 5,84                      | 29.7                        | 4                 |               |                                 |                                 |                                         |                                |                           | 3,86,                  |                           | . 00                 | 0.00                                                          |                                                                                                                                                                                                                                                                                                                                                                                                                                                                                                                                                                                                                                                                                                                                                                                                                                                                                                                                                                                                                                                                                                                                                                                                                                                                                                                                                                                                                                                                                                                                                                                                                                                                                                                                                                                                                                                                                                                                                                                                                                                                                                                                |                              |
|                                                                                                                          | AMOUNT (Rs.)              | ,                 |                                                         |                                                                        | 500                             |                                      |                                                                                                                                                                                                                                                                                                                                                                                                                                                                                                                                                                                                                                                                                                                                                                                                                                                                                                                                                                                                                                                                                                                                                                                                                                                                                                                                                                                                                                                                                                                                                                                                                                                                                                                                                                                                                                                                                                                                                                                                                                                                                                                                | 100                              |                                     | 0                                    |                                                     |                                          | 200                                  |                                               | 10.00                                  |                                                   | 000                             |                                    |                                           |                                        |                                    |                                           |                                                     |             |                           |                             |                   |               |                                 |                                 |                                         |                                |                           |                        |                           | 15,000,00            | 7,902.00                                                      | 200                                                                                                                                                                                                                                                                                                                                                                                                                                                                                                                                                                                                                                                                                                                                                                                                                                                                                                                                                                                                                                                                                                                                                                                                                                                                                                                                                                                                                                                                                                                                                                                                                                                                                                                                                                                                                                                                                                                                                                                                                                                                                                                            |                              |
| 0                                                                                                                        |                           | R.                |                                                         |                                                                        |                                 |                                      |                                                                                                                                                                                                                                                                                                                                                                                                                                                                                                                                                                                                                                                                                                                                                                                                                                                                                                                                                                                                                                                                                                                                                                                                                                                                                                                                                                                                                                                                                                                                                                                                                                                                                                                                                                                                                                                                                                                                                                                                                                                                                                                                |                                  |                                     |                                      |                                                     |                                          |                                      | Schers                                        | of and                                 |                                                   |                                 |                                    |                                           |                                        |                                    |                                           | [88                                                 |             |                           |                             |                   |               |                                 |                                 |                                         |                                |                           |                        |                           |                      | Sees                                                          |                                                                                                                                                                                                                                                                                                                                                                                                                                                                                                                                                                                                                                                                                                                                                                                                                                                                                                                                                                                                                                                                                                                                                                                                                                                                                                                                                                                                                                                                                                                                                                                                                                                                                                                                                                                                                                                                                                                                                                                                                                                                                                                                |                              |
| RAMAKRISHNA MISSION SIKSHANAMANDIRA BELLIR MATH, HOWRAH RECEIPTS AND PAYMENTS ACCOUNT FOR THE YEAR ENDED 31°F MARCH 2020 | REVENUE PAYMENTS          | Braught Forward   | By, EDUCATIONAL EXPENSES Sports, Prizes and Excursion : | Games & Sports                                                         | Library Expenses:               | Annual Lorary Fees-Others            | Service of the servic | Training Programmes:             | Guidence & Counselling (PG Diploma) | Yoga Education ( PG Diploma)         | Poos & Charges<br>Workshorn & Sommary (Course Feet) | RUSA 2.0                                 | 7 Sertimans for College & University | Cavorishings for conege & University Learners | GCC Tatallia st - Oganiang recognicity | Examination & Laboratory Expenses                 | Sepund Ch. Examination          | Exemination Reforms (UGC Autonomy) | identiv Card                              |                                        | By. CULTURAL EXPENSES:             | Cuttar Fundon                             | Sesson Chr. Ceremonials (Fees & Charges)            | Convocation | Diamond Jubiliee          | Blod Donaton Camp           | Flowers Purchases | 1             | By, Miscical Expenses           |                                 | By, Exp on Souverin, Charity Show, etc. | +                              | Bu Boarding Expenses      |                        | Various Fees              | NCTE Par System Fees | Delegate, Membership, Regn. Migration Fees<br>Admirector Fees | - The state of the | C. Control                   |
|                                                                                                                          | AMOUNT (Rs.)              | 3,88,49,738.00    |                                                         |                                                                        |                                 | 200                                  |                                                                                                                                                                                                                                                                                                                                                                                                                                                                                                                                                                                                                                                                                                                                                                                                                                                                                                                                                                                                                                                                                                                                                                                                                                                                                                                                                                                                                                                                                                                                                                                                                                                                                                                                                                                                                                                                                                                                                                                                                                                                                                                                |                                  |                                     |                                      |                                                     |                                          |                                      |                                               |                                        |                                                   |                                 |                                    |                                           |                                        |                                    |                                           | 1 17 515 00                                         |             |                           |                             |                   |               |                                 |                                 |                                         |                                | 900                       | - 50                   |                           |                      | 206 176 00                                                    | 2,02,112,00                                                                                                                                                                                                                                                                                                                                                                                                                                                                                                                                                                                                                                                                                                                                                                                                                                                                                                                                                                                                                                                                                                                                                                                                                                                                                                                                                                                                                                                                                                                                                                                                                                                                                                                                                                                                                                                                                                                                                                                                                                                                                                                    |                              |
| S AND PAYMEN                                                                                                             | AMOUNT (Rs.)              |                   |                                                         | 96.00                                                                  | 22,087,00                       | 248.00                               | 17,524,00                                                                                                                                                                                                                                                                                                                                                                                                                                                                                                                                                                                                                                                                                                                                                                                                                                                                                                                                                                                                                                                                                                                                                                                                                                                                                                                                                                                                                                                                                                                                                                                                                                                                                                                                                                                                                                                                                                                                                                                                                                                                                                                      | 55 928 00                        | 84.00                               | 884.00                               | 1,652.00                                            |                                          |                                      | 20000                                         | 82.00                                  | 2,753,00                                          | 38.00                           | 56.00                              | 5,286,00                                  |                                        | 44.00                              | 48,00                                     | 60.00                                               |             |                           |                             | 34,300.00         | 46.961.00     | 00,088,00                       | 14 000 00                       | 14,400.00                               | 22,600.00                      | 2 90.00 P                 | 430.00                 | 5,110.00                  | 000000               | 00'088'8                                                      |                                                                                                                                                                                                                                                                                                                                                                                                                                                                                                                                                                                                                                                                                                                                                                                                                                                                                                                                                                                                                                                                                                                                                                                                                                                                                                                                                                                                                                                                                                                                                                                                                                                                                                                                                                                                                                                                                                                                                                                                                                                                                                                                |                              |
| RECEIPT                                                                                                                  | AMOUNT (Rs.) AMOUNT (Rs.) |                   |                                                         |                                                                        |                                 |                                      |                                                                                                                                                                                                                                                                                                                                                                                                                                                                                                                                                                                                                                                                                                                                                                                                                                                                                                                                                                                                                                                                                                                                                                                                                                                                                                                                                                                                                                                                                                                                                                                                                                                                                                                                                                                                                                                                                                                                                                                                                                                                                                                                |                                  |                                     |                                      |                                                     |                                          |                                      |                                               |                                        |                                                   |                                 |                                    |                                           |                                        |                                    |                                           | **                                                  | -           |                           |                             |                   |               |                                 |                                 |                                         |                                |                           |                        |                           |                      | lami                                                          | rescuid renespat                                                                                                                                                                                                                                                                                                                                                                                                                                                                                                                                                                                                                                                                                                                                                                                                                                                                                                                                                                                                                                                                                                                                                                                                                                                                                                                                                                                                                                                                                                                                                                                                                                                                                                                                                                                                                                                                                                                                                                                                                                                                                                               | Kamakrishna Massion Standard |
|                                                                                                                          |                           | 耄                 | SITS                                                    | 2                                                                      |                                 |                                      |                                                                                                                                                                                                                                                                                                                                                                                                                                                                                                                                                                                                                                                                                                                                                                                                                                                                                                                                                                                                                                                                                                                                                                                                                                                                                                                                                                                                                                                                                                                                                                                                                                                                                                                                                                                                                                                                                                                                                                                                                                                                                                                                | DUM                              |                                     |                                      | Cond                                                | 200                                      |                                      |                                               |                                        | cheme Avc                                         |                                 |                                    | 9                                         |                                        |                                    |                                           | of Fund A                                           |             |                           |                             |                   |               |                                 |                                 |                                         |                                |                           |                        |                           |                      | 1                                                             | rincipal                                                                                                                                                                                                                                                                                                                                                                                                                                                                                                                                                                                                                                                                                                                                                                                                                                                                                                                                                                                                                                                                                                                                                                                                                                                                                                                                                                                                                                                                                                                                                                                                                                                                                                                                                                                                                                                                                                                                                                                                                                                                                                                       | MA MEN                       |
|                                                                                                                          | REVENUE RECEIPTS          | Brought Forward : | To, INTEREST RECEIVED ON BANK DEPOSITS:                 | Interest on College Fund :<br>Interest on Amagnada Moirs Memorial Fund | Interest on College General Avo | Interest on Dulaiuddin Memorial Fund | Interest on Fees & Charges Av                                                                                                                                                                                                                                                                                                                                                                                                                                                                                                                                                                                                                                                                                                                                                                                                                                                                                                                                                                                                                                                                                                                                                                                                                                                                                                                                                                                                                                                                                                                                                                                                                                                                                                                                                                                                                                                                                                                                                                                                                                                                                                  | Interest on Online Admission Air | Interest on Salabala Memoral Fund   | Interest on Santisudha Memorial Fund | Interest on Silver Jublice                          | Interest on ow Nongarranana landa vermon | Interest on State Government Funds:  | Interest on CTE Ac                            | Interest on C. E. Ed Av.               | Interest on Govt Grant under Plan Fund Scheme Alc | Interest on MP LADS (Bldg.) A/c | Interest on O. D. L. (8 Ed) Are    | Interest on RKMSM Sw V. Study Certire Arc | Interest on Central Government Funds : | Inferest on UGC Autonomy Grant Aic | Interest on UGC Golden Jubiliee (Bidg) Ac | Interest on USC Intrastructure Development Fund Alc |             | T. MICOEL LANGOUS INCOME. | College General (Received): | Centre Fees       | Misoellaneous | Sale of Admission Form (B. Ed.) | Sale of Admission Form (M. Ed.) | Sale of Admission Form (PGDGC)          | Sale of Admission Form (PGDYE) | Sale of Lasserfation Form | Sale of Migration Form | Sale of Registration Form | Sale of Review Form  | Sale of Supplementary Form                                    | Security Deposit adjusted by CESC LIB                                                                                                                                                                                                                                                                                                                                                                                                                                                                                                                                                                                                                                                                                                                                                                                                                                                                                                                                                                                                                                                                                                                                                                                                                                                                                                                                                                                                                                                                                                                                                                                                                                                                                                                                                                                                                                                                                                                                                                                                                                                                                          | Kamakrisa                    |