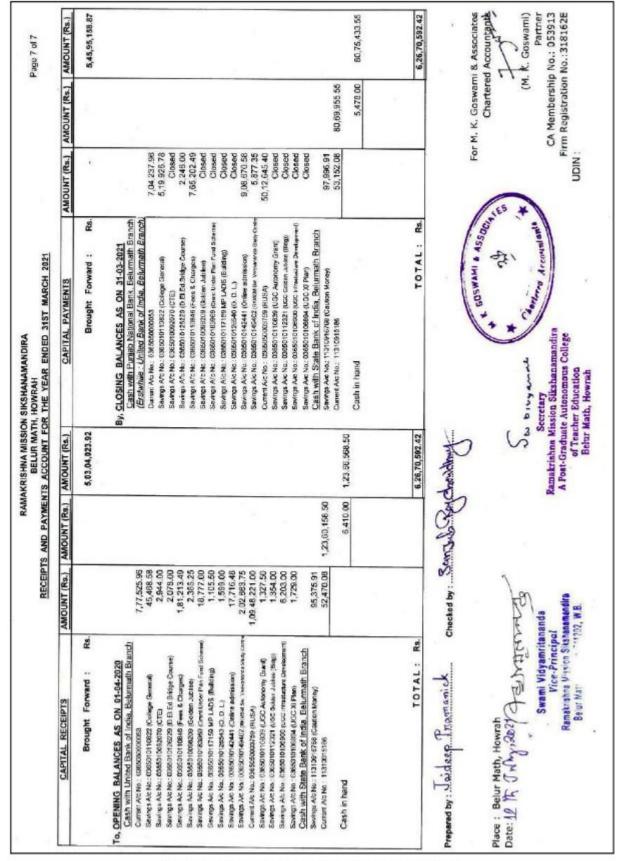

#### **♦** Income Expenditure Report:

|                                                                         | AMOUNT (Rs       |                                                                                                                                                                                                                                                                                                                                                                                                                                                                                                                                                                                                                                                                                                                                                                                                                                                                                                                                                                                                                                                                                                                                                                                                                                                                                                                                                                                                                                                                                                                                                                                                                                                                                                                                                                                                                                                                                                                                                                                                                                                                                                                                | 2,87,64,067   |
|-------------------------------------------------------------------------|------------------|--------------------------------------------------------------------------------------------------------------------------------------------------------------------------------------------------------------------------------------------------------------------------------------------------------------------------------------------------------------------------------------------------------------------------------------------------------------------------------------------------------------------------------------------------------------------------------------------------------------------------------------------------------------------------------------------------------------------------------------------------------------------------------------------------------------------------------------------------------------------------------------------------------------------------------------------------------------------------------------------------------------------------------------------------------------------------------------------------------------------------------------------------------------------------------------------------------------------------------------------------------------------------------------------------------------------------------------------------------------------------------------------------------------------------------------------------------------------------------------------------------------------------------------------------------------------------------------------------------------------------------------------------------------------------------------------------------------------------------------------------------------------------------------------------------------------------------------------------------------------------------------------------------------------------------------------------------------------------------------------------------------------------------------------------------------------------------------------------------------------------------|---------------|
|                                                                         | AMOUNT (Rs.)     | 2.14.27.077.00<br>76,000.00<br>36,56,640.00<br>3.96,000.00<br>1,07.290.00<br>1,71,000.00<br>1,71,000.00<br>75,000.00<br>75,000.00<br>6,000.00<br>1,55,000.00<br>1,55,000.00                                                                                                                                                                                                                                                                                                                                                                                                                                                                                                                                                                                                                                                                                                                                                                                                                                                                                                                                                                                                                                                                                                                                                                                                                                                                                                                                                                                                                                                                                                                                                                                                                                                                                                                                                                                                                                                                                                                                                    |               |
|                                                                         | AMOUNT (Rs.)     | 54 45 360 00<br>553,764 00<br>30,000 00<br>24 31,720 00<br>36 818 00<br>58,40 00<br>58,40 00<br>127 476,00<br>127 368 00<br>3,000 00<br>481 164 00<br>19,563,00                                                                                                                                                                                                                                                                                                                                                                                                                                                                                                                                                                                                                                                                                                                                                                                                                                                                                                                                                                                                                                                                                                                                                                                                                                                                                                                                                                                                                                                                                                                                                                                                                                                                                                                                                                                                                                                                                                                                                                |               |
| RECEIPTS AND PAYMENTS ACCOUNT FOR THE YEAR ENDED 31" MARCH 2020         | REVENUE PAYMENTS | b a                                                                                                                                                                                                                                                                                                                                                                                                                                                                                                                                                                                                                                                                                                                                                                                                                                                                                                                                                                                                                                                                                                                                                                                                                                                                                                                                                                                                                                                                                                                                                                                                                                                                                                                                                                                                                                                                                                                                                                                                                                                                                                                            | Complete Ores |
| ARISHNA MISSION SIKSHAN<br>BELUR MATH, HOWRAH<br>IS ACCOUNT FOR THE YE. | AMOUNT (Rs.)     |                                                                                                                                                                                                                                                                                                                                                                                                                                                                                                                                                                                                                                                                                                                                                                                                                                                                                                                                                                                                                                                                                                                                                                                                                                                                                                                                                                                                                                                                                                                                                                                                                                                                                                                                                                                                                                                                                                                                                                                                                                                                                                                                | 4 44 44 44 44 |
| AND PAYMEN                                                              | AMOUNT (Rs.)     | 214.27,077.00 76,000.00 76,000.00 2,000.00 715,499.00 715,499.00 715,499.00 715,499.00 715,499.00 717,820.00 1,37,950.00 7,37,950.00 7,37,950.00 7,37,950.00 7,37,950.00 7,37,950.00 7,37,950.00 7,37,950.00 7,37,950.00 7,37,950.00 7,37,950.00 7,37,950.00 7,37,950.00 7,37,950.00 7,4,250.00 7,39,90.00 7,39,90.00 7,39,90.00 7,39,90.00 7,39,90.00 7,39,90.00 7,39,90.00 7,39,90.00 7,39,90.00 7,39,90.00 7,39,90.00 7,39,90.00 7,39,90.00 7,39,90.00 7,39,90.00 7,39,90.00 7,39,90.00 7,39,90.00 7,39,90.00 7,39,90.00 7,30.00 7,30.00 7,30.00 7,30.00 7,30.00 7,30.00 7,30.00 7,30.00 7,30.00 7,30.00 7,30.00 7,30.00 7,30.00 7,30.00 7,30.00 7,30.00 7,30.00 7,30.00 7,30.00 7,30.00 7,30.00 7,30.00 7,30.00 7,30.00 7,30.00 7,30.00 7,30.00 7,30.00 7,30.00 7,30.00 7,30.00 7,30.00 7,30.00 7,30.00 7,30.00 7,30.00 7,30.00 7,30.00 7,30.00 7,30.00 7,30.00 7,30.00 7,30.00 7,30.00 7,30.00 7,30.00 7,30.00 7,30.00 7,30.00 7,30.00 7,30.00 7,30.00 7,30.00 7,30.00 7,30.00 7,30.00 7,30.00 7,30.00 7,30.00 7,30.00 7,30.00 7,30.00 7,30.00 7,30.00 7,30.00 7,30.00 7,30.00 7,30.00 7,30.00 7,30.00 7,30.00 7,30.00 7,30.00 7,30.00 7,30.00 7,30.00 7,30.00 7,30.00 7,30.00 7,30.00 7,30.00 7,30.00 7,30.00 7,30.00 7,30.00 7,30.00 7,30.00 7,30.00 7,30.00 7,30.00 7,30.00 7,30.00 7,30.00 7,30.00 7,30.00 7,30.00 7,30.00 7,30.00 7,30.00 7,30.00 7,30.00 7,30.00 7,30.00 7,30.00 7,30.00 7,30.00 7,30.00 7,30.00 7,30.00 7,30.00 7,30.00 7,30.00 7,30.00 7,30.00 7,30.00 7,30.00 7,30.00 7,30.00 7,30.00 7,30.00 7,30.00 7,30.00 7,30.00 7,30.00 7,30.00 7,30.00 7,30.00 7,30.00 7,30.00 7,30.00 7,30.00 7,30.00 7,30.00 7,30.00 7,30.00 7,30.00 7,30.00 7,30.00 7,30.00 7,30.00 7,30.00 7,30.00 7,30.00 7,30.00 7,30.00 7,30.00 7,30.00 7,30.00 7,30.00 7,30.00 7,30.00 7,30.00 7,30.00 7,30.00 7,30.00 7,30.00 7,30.00 7,30.00 7,30.00 7,30.00 7,30.00 7,30.00 7,30.00 7,30.00 7,30.00 7,30.00 7,30.00 7,30.00 7,30.00 7,30.00 7,30.00 7,30.00 7,30.00 7,30.00 7,30.00 7,30.00 7,30.00 7,30.00 7,30.00 7,30.00 7,30.00 7,30.00 7,30.00 7,30.00 7,30.00 7,30.00 7,30.00 7,30.00 7,30.00 7,30.00 7,30.00 7,30.00 7, |               |
| RECEIPTS                                                                | AMOUNT (Rs.)     | 4,74,720.00<br>(2.56,800.00)<br>(2.56,800.00)                                                                                                                                                                                                                                                                                                                                                                                                                                                                                                                                                                                                                                                                                                                                                                                                                                                                                                                                                                                                                                                                                                                                                                                                                                                                                                                                                                                                                                                                                                                                                                                                                                                                                                                                                                                                                                                                                                                                                                                                                                                                                  | ducation      |
|                                                                         | REVENUE RECEIPTS | To, GRANTS EROM GOVT.  Salary Grants  Arrear Salary  D EI Ed Bridge Course (Pinnary)  UGC Grant for Autonomous Colege.  UGC Paramarsh Grant (4th & Final Instalment)  RUSA 1:0 Grant (4th & Final Instalment)  RUSA 2:0  Course Fiers  Course Fiers  Tution Fiers  (Less) Parit to Grant (4th & Final Instalment)  RUSA 2:0  Course Fiers  Tution Fiers  (Less) Parit to Grant (4th & Final Instalment)  RUSA 2:0  Course Fiers  Session Charges - Deleptione & Internet Charges  Session Charges - College Exam  Session Charges - Maintenance of Building  Session Charges - Maintenance of Generator  Session Charges - Maintenance of Generator  Course Fiers  Cou |               |

Page 1: Income Expenditure Report 2019-20

<sup>&</sup>quot;Education is the manifestation of the perfection already in man."

| Page 2 of 7                                                                                                              | (Rs.) AMOUNT (R:          | 2,87,64,067       | 000                                                     | 1,03,798.00                                                            |                                 | 70,919.00                            | 20,000,00                                                                                                                                                                                                                                                                                                                                                                                                                                                                                                                                                                                                                                                                                                                                                                                                                                                                                                                                                                                                                                                                                                                                                                                                                                                                                                                                                                                                                                                                                                                                                                                                                                                                                                                                                                                                                                                                                                                                                                                                                                                                                                                      | _                                | 1.07,097.00                         | 728 00                               | 10.924.00                                           |                                          | 1,40,554 00                          | 20,000 Str. 000 Str. 566                      | _                                      |                                                   | 1,75,281.00                     | 00000                              | 12.095                                    |                                        | 900 000                            | 00.096.5                                  | 45,118,00                                           | 1,54,313.00 | 5,84,244,00               | 29,228,00                   | 4.120.00 8.26.952 | 23 63         | 0000                            |                                 | 28.800                                  |                                |                           | 3,66,969.00            |                           |                      | 51 802 00                                                     | _                                                                                                                                                                                                                                                                                                                                                                                                                                                                                                                                                                                                                                                                                                                                                                                                                                                                                                                                                                                                                                                                                                                                                                                                                                                                                                                                                                                                                                                                                                                                                                                                                                                                                                                                                                                                                                                                                                                                                                                                                                                                                                                              | 3 33 09 24                   |
|--------------------------------------------------------------------------------------------------------------------------|---------------------------|-------------------|---------------------------------------------------------|------------------------------------------------------------------------|---------------------------------|--------------------------------------|--------------------------------------------------------------------------------------------------------------------------------------------------------------------------------------------------------------------------------------------------------------------------------------------------------------------------------------------------------------------------------------------------------------------------------------------------------------------------------------------------------------------------------------------------------------------------------------------------------------------------------------------------------------------------------------------------------------------------------------------------------------------------------------------------------------------------------------------------------------------------------------------------------------------------------------------------------------------------------------------------------------------------------------------------------------------------------------------------------------------------------------------------------------------------------------------------------------------------------------------------------------------------------------------------------------------------------------------------------------------------------------------------------------------------------------------------------------------------------------------------------------------------------------------------------------------------------------------------------------------------------------------------------------------------------------------------------------------------------------------------------------------------------------------------------------------------------------------------------------------------------------------------------------------------------------------------------------------------------------------------------------------------------------------------------------------------------------------------------------------------------|----------------------------------|-------------------------------------|--------------------------------------|-----------------------------------------------------|------------------------------------------|--------------------------------------|-----------------------------------------------|----------------------------------------|---------------------------------------------------|---------------------------------|------------------------------------|-------------------------------------------|----------------------------------------|------------------------------------|-------------------------------------------|-----------------------------------------------------|-------------|---------------------------|-----------------------------|-------------------|---------------|---------------------------------|---------------------------------|-----------------------------------------|--------------------------------|---------------------------|------------------------|---------------------------|----------------------|---------------------------------------------------------------|--------------------------------------------------------------------------------------------------------------------------------------------------------------------------------------------------------------------------------------------------------------------------------------------------------------------------------------------------------------------------------------------------------------------------------------------------------------------------------------------------------------------------------------------------------------------------------------------------------------------------------------------------------------------------------------------------------------------------------------------------------------------------------------------------------------------------------------------------------------------------------------------------------------------------------------------------------------------------------------------------------------------------------------------------------------------------------------------------------------------------------------------------------------------------------------------------------------------------------------------------------------------------------------------------------------------------------------------------------------------------------------------------------------------------------------------------------------------------------------------------------------------------------------------------------------------------------------------------------------------------------------------------------------------------------------------------------------------------------------------------------------------------------------------------------------------------------------------------------------------------------------------------------------------------------------------------------------------------------------------------------------------------------------------------------------------------------------------------------------------------------|------------------------------|
|                                                                                                                          | AMOUNT (Rs.)              |                   | 8                                                       | 1,03,7                                                                 |                                 | 70,9                                 | 2,62,0                                                                                                                                                                                                                                                                                                                                                                                                                                                                                                                                                                                                                                                                                                                                                                                                                                                                                                                                                                                                                                                                                                                                                                                                                                                                                                                                                                                                                                                                                                                                                                                                                                                                                                                                                                                                                                                                                                                                                                                                                                                                                                                         |                                  | 1.07,0                              | 1,96,7                               | 10.5                                                |                                          | 1,40                                 |                                               |                                        | 1000000                                           | 1,75                            | 2,00,0                             |                                           |                                        | •                                  | n u                                       | 2 40                                                | 3           | 5,84                      | 29.7                        | 4                 |               |                                 |                                 |                                         |                                |                           | 3,86,                  |                           | . 00                 | 0.00                                                          |                                                                                                                                                                                                                                                                                                                                                                                                                                                                                                                                                                                                                                                                                                                                                                                                                                                                                                                                                                                                                                                                                                                                                                                                                                                                                                                                                                                                                                                                                                                                                                                                                                                                                                                                                                                                                                                                                                                                                                                                                                                                                                                                |                              |
|                                                                                                                          | AMOUNT (Rs.)              | ,                 |                                                         |                                                                        | 500                             |                                      |                                                                                                                                                                                                                                                                                                                                                                                                                                                                                                                                                                                                                                                                                                                                                                                                                                                                                                                                                                                                                                                                                                                                                                                                                                                                                                                                                                                                                                                                                                                                                                                                                                                                                                                                                                                                                                                                                                                                                                                                                                                                                                                                | 100                              |                                     | 0                                    |                                                     |                                          | 200                                  |                                               | 10.00                                  |                                                   | 000                             |                                    |                                           |                                        |                                    |                                           |                                                     |             |                           |                             |                   |               |                                 |                                 |                                         |                                |                           |                        |                           | 15,000,00            | 7,902.00                                                      | 200                                                                                                                                                                                                                                                                                                                                                                                                                                                                                                                                                                                                                                                                                                                                                                                                                                                                                                                                                                                                                                                                                                                                                                                                                                                                                                                                                                                                                                                                                                                                                                                                                                                                                                                                                                                                                                                                                                                                                                                                                                                                                                                            |                              |
| 0                                                                                                                        |                           | R.                |                                                         |                                                                        |                                 |                                      |                                                                                                                                                                                                                                                                                                                                                                                                                                                                                                                                                                                                                                                                                                                                                                                                                                                                                                                                                                                                                                                                                                                                                                                                                                                                                                                                                                                                                                                                                                                                                                                                                                                                                                                                                                                                                                                                                                                                                                                                                                                                                                                                |                                  |                                     |                                      |                                                     |                                          |                                      | Schers                                        | of and                                 |                                                   |                                 |                                    |                                           |                                        |                                    |                                           | [88                                                 |             |                           |                             |                   |               |                                 |                                 |                                         |                                |                           |                        |                           |                      | Sees                                                          |                                                                                                                                                                                                                                                                                                                                                                                                                                                                                                                                                                                                                                                                                                                                                                                                                                                                                                                                                                                                                                                                                                                                                                                                                                                                                                                                                                                                                                                                                                                                                                                                                                                                                                                                                                                                                                                                                                                                                                                                                                                                                                                                |                              |
| RAMAKRISHNA MISSION SIKSHANAMANDIRA BELLIR MATH, HOWRAH RECEIPTS AND PAYMENTS ACCOUNT FOR THE YEAR ENDED 31°F MARCH 2020 | REVENUE PAYMENTS          | Braught Forward   | By, EDUCATIONAL EXPENSES Sports, Prizes and Excursion : | Games & Sports                                                         | Library Expenses:               | Annual Lorary Fees-Others            | Service of the servic | Training Programmes:             | Guidence & Counselling (PG Diploma) | Yoga Education ( PG Diploma)         | Poos & Charges<br>Workshorn & Sommary (Course Feet) | RUSA 2.0                                 | 7 Sertimans for College & University | Cavorishings for conege & University Learners | GCC Tatallia st - Oganiang recognicity | Examination & Laboratory Expenses                 | Sepund Ch. Examination          | Exemination Reforms (UGC Autonomy) | identiv Card                              |                                        | By. CULTURAL EXPENSES:             | Cuttar Fundon                             | Sesson Chr. Ceremonials (Fees & Charges)            | Convocation | Diamond Jubiliee          | Blod Donaton Camp           | Flowers Purchases | 1             | By, Miscical Expenses           |                                 | By, Exp on Souverin, Charity Show, etc. | +                              | Bu Boarding Expenses      |                        | Various Fees              | NCTE Par System Fees | Delegate, Membership, Regn. Migration Fees<br>Admirector Fees | - The state of the | C. Control                   |
|                                                                                                                          | AMOUNT (Rs.)              | 3,88,49,738.00    |                                                         |                                                                        |                                 | 200                                  |                                                                                                                                                                                                                                                                                                                                                                                                                                                                                                                                                                                                                                                                                                                                                                                                                                                                                                                                                                                                                                                                                                                                                                                                                                                                                                                                                                                                                                                                                                                                                                                                                                                                                                                                                                                                                                                                                                                                                                                                                                                                                                                                |                                  |                                     |                                      |                                                     |                                          |                                      |                                               |                                        |                                                   |                                 |                                    |                                           |                                        |                                    |                                           | 1 17 515 00                                         |             |                           |                             |                   |               |                                 |                                 |                                         |                                | 900                       | - 50                   |                           |                      | 206 176 00                                                    | 2,02,112,00                                                                                                                                                                                                                                                                                                                                                                                                                                                                                                                                                                                                                                                                                                                                                                                                                                                                                                                                                                                                                                                                                                                                                                                                                                                                                                                                                                                                                                                                                                                                                                                                                                                                                                                                                                                                                                                                                                                                                                                                                                                                                                                    |                              |
| S AND PAYMEN                                                                                                             | AMOUNT (Rs.)              |                   |                                                         | 96.00                                                                  | 22,087,00                       | 248.00                               | 17,524,00                                                                                                                                                                                                                                                                                                                                                                                                                                                                                                                                                                                                                                                                                                                                                                                                                                                                                                                                                                                                                                                                                                                                                                                                                                                                                                                                                                                                                                                                                                                                                                                                                                                                                                                                                                                                                                                                                                                                                                                                                                                                                                                      | 55 928 00                        | 84.00                               | 884.00                               | 1,652.00                                            |                                          |                                      | 20000                                         | 82.00                                  | 2,753,00                                          | 38.00                           | 56.00                              | 5,286,00                                  |                                        | 44.00                              | 48,00                                     | 60.00                                               |             |                           |                             | 34,300.00         | 46.961.00     | 00,088,00                       | 14 000 00                       | 14,400.00                               | 22,600.00                      | 2 90.00 P                 | 430.00                 | 5,110.00                  | 000000               | 00'088'8                                                      |                                                                                                                                                                                                                                                                                                                                                                                                                                                                                                                                                                                                                                                                                                                                                                                                                                                                                                                                                                                                                                                                                                                                                                                                                                                                                                                                                                                                                                                                                                                                                                                                                                                                                                                                                                                                                                                                                                                                                                                                                                                                                                                                |                              |
| RECEIPT                                                                                                                  | AMOUNT (Rs.) AMOUNT (Rs.) |                   |                                                         |                                                                        |                                 |                                      |                                                                                                                                                                                                                                                                                                                                                                                                                                                                                                                                                                                                                                                                                                                                                                                                                                                                                                                                                                                                                                                                                                                                                                                                                                                                                                                                                                                                                                                                                                                                                                                                                                                                                                                                                                                                                                                                                                                                                                                                                                                                                                                                |                                  |                                     |                                      |                                                     |                                          |                                      |                                               |                                        |                                                   |                                 |                                    |                                           |                                        |                                    |                                           | **                                                  | -           |                           |                             |                   |               |                                 |                                 |                                         |                                |                           |                        |                           |                      | lami                                                          | rescuid renespat                                                                                                                                                                                                                                                                                                                                                                                                                                                                                                                                                                                                                                                                                                                                                                                                                                                                                                                                                                                                                                                                                                                                                                                                                                                                                                                                                                                                                                                                                                                                                                                                                                                                                                                                                                                                                                                                                                                                                                                                                                                                                                               | Kamakrishna Massion Standard |
|                                                                                                                          |                           | 耄                 | SITS                                                    | 2                                                                      |                                 |                                      |                                                                                                                                                                                                                                                                                                                                                                                                                                                                                                                                                                                                                                                                                                                                                                                                                                                                                                                                                                                                                                                                                                                                                                                                                                                                                                                                                                                                                                                                                                                                                                                                                                                                                                                                                                                                                                                                                                                                                                                                                                                                                                                                | DUM                              |                                     |                                      | Cond                                                | 200                                      |                                      |                                               |                                        | cheme Avc                                         |                                 |                                    | 9                                         |                                        |                                    |                                           | of Fund A                                           |             |                           |                             |                   |               |                                 |                                 |                                         |                                |                           |                        |                           |                      | 1                                                             | rincipal                                                                                                                                                                                                                                                                                                                                                                                                                                                                                                                                                                                                                                                                                                                                                                                                                                                                                                                                                                                                                                                                                                                                                                                                                                                                                                                                                                                                                                                                                                                                                                                                                                                                                                                                                                                                                                                                                                                                                                                                                                                                                                                       | MA MEN                       |
|                                                                                                                          | REVENUE RECEIPTS          | Brought Forward : | To, INTEREST RECEIVED ON BANK DEPOSITS:                 | Interest on College Fund :<br>Interest on Amagnada Moirs Memorial Fund | Interest on College General Avo | Interest on Dulaiuddin Memorial Fund | Interest on Fees & Charges Av                                                                                                                                                                                                                                                                                                                                                                                                                                                                                                                                                                                                                                                                                                                                                                                                                                                                                                                                                                                                                                                                                                                                                                                                                                                                                                                                                                                                                                                                                                                                                                                                                                                                                                                                                                                                                                                                                                                                                                                                                                                                                                  | Interest on Online Admission Air | Interest on Salabala Memoral Fund   | Interest on Santisudha Memorial Fund | Interest on Silver Jublice                          | Interest on ow Nongarranana landa vermon | Interest on State Government Funds:  | Interest on CTE Ac                            | Interest on C. E. Ed Av.               | Interest on Govt Grant under Plan Fund Scheme Alc | Interest on MP LADS (Bldg.) A/c | Interest on O. D. L. (8 Ed) Are    | Interest on RKMSM Sw V. Study Certire Arc | Interest on Central Government Funds : | Inferest on UGC Autonomy Grant Aic | Interest on UGC Golden Jubiliee (Bidg) Ac | Interest on USC Intrastructure Development Fund Alc |             | T. MICOEL LANGOUS INCOME. | College General (Received): | Centre Fees       | Misoellaneous | Sale of Admission Form (B. Ed.) | Sale of Admission Form (M. Ed.) | Sale of Admission Form (PGDGC)          | Sale of Admission Form (PGDYE) | Sale of Lasserfation Form | Sale of Migration Form | Sale of Registration Form | Sale of Review Form  | Sale of Supplementary Form                                    | Security Deposit adjusted by CESC LIB                                                                                                                                                                                                                                                                                                                                                                                                                                                                                                                                                                                                                                                                                                                                                                                                                                                                                                                                                                                                                                                                                                                                                                                                                                                                                                                                                                                                                                                                                                                                                                                                                                                                                                                                                                                                                                                                                                                                                                                                                                                                                          | Kamakrisa                    |

Page 6: Income Expenditure Report 2019-20

<sup>&</sup>quot;Education is the manifestation of the perfection already in man."

Page 7: Income Expenditure Report 2019-20

<sup>&</sup>quot;Education is the manifestation of the perfection already in man."