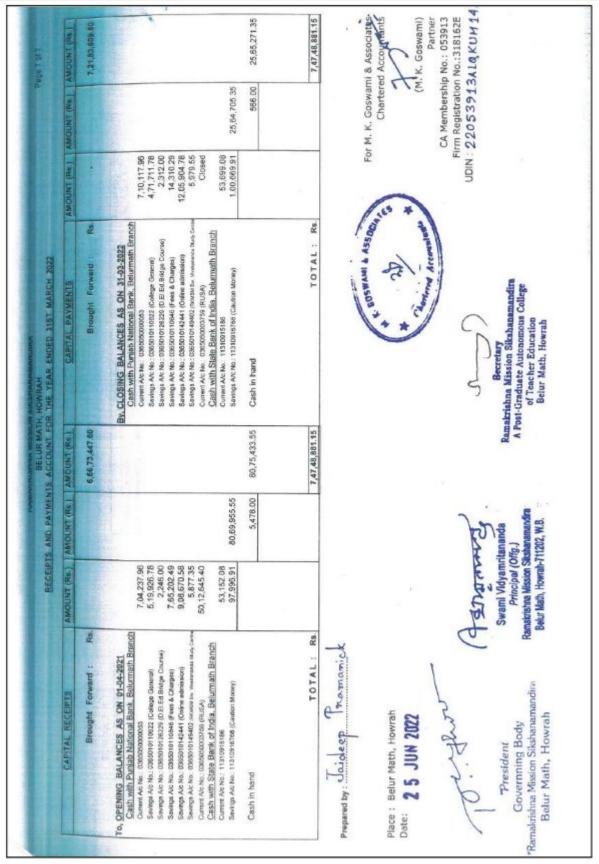

#### **♦** Income Expenditure Report:

|                                                                         | AMOUNT (Rs       |                                                                                                                                                                                                                                                                                                                                                                                                                                                                                                                                                                                                                                                                                                                                                                                                                                                                                                                                                                                                                                                                                                                                                                                                                                                                                                                                                                                                                                                                                                                                                                                                                                                                                                                                                                                                                                                                                                                                                                                                                                                                                                                                | 2,87,64,067   |
|-------------------------------------------------------------------------|------------------|--------------------------------------------------------------------------------------------------------------------------------------------------------------------------------------------------------------------------------------------------------------------------------------------------------------------------------------------------------------------------------------------------------------------------------------------------------------------------------------------------------------------------------------------------------------------------------------------------------------------------------------------------------------------------------------------------------------------------------------------------------------------------------------------------------------------------------------------------------------------------------------------------------------------------------------------------------------------------------------------------------------------------------------------------------------------------------------------------------------------------------------------------------------------------------------------------------------------------------------------------------------------------------------------------------------------------------------------------------------------------------------------------------------------------------------------------------------------------------------------------------------------------------------------------------------------------------------------------------------------------------------------------------------------------------------------------------------------------------------------------------------------------------------------------------------------------------------------------------------------------------------------------------------------------------------------------------------------------------------------------------------------------------------------------------------------------------------------------------------------------------|---------------|
|                                                                         | AMOUNT (Rs.)     | 2.14.27.077.00<br>76,000.00<br>36,56,640.00<br>3.96,000.00<br>1,07.290.00<br>1,71,000.00<br>1,71,000.00<br>75,000.00<br>75,000.00<br>6,000.00<br>1,55,000.00<br>1,55,000.00                                                                                                                                                                                                                                                                                                                                                                                                                                                                                                                                                                                                                                                                                                                                                                                                                                                                                                                                                                                                                                                                                                                                                                                                                                                                                                                                                                                                                                                                                                                                                                                                                                                                                                                                                                                                                                                                                                                                                    |               |
|                                                                         | AMOUNT (Rs.)     | 54 45 360 00<br>553,764 00<br>30,000 00<br>24 31,720 00<br>36 818 00<br>58,40 00<br>58,40 00<br>127 476,00<br>127 368 00<br>3,000 00<br>481 164 00<br>19,563,00                                                                                                                                                                                                                                                                                                                                                                                                                                                                                                                                                                                                                                                                                                                                                                                                                                                                                                                                                                                                                                                                                                                                                                                                                                                                                                                                                                                                                                                                                                                                                                                                                                                                                                                                                                                                                                                                                                                                                                |               |
| RECEIPTS AND PAYMENTS ACCOUNT FOR THE YEAR ENDED 31" MARCH 2020         | REVENUE PAYMENTS | b a                                                                                                                                                                                                                                                                                                                                                                                                                                                                                                                                                                                                                                                                                                                                                                                                                                                                                                                                                                                                                                                                                                                                                                                                                                                                                                                                                                                                                                                                                                                                                                                                                                                                                                                                                                                                                                                                                                                                                                                                                                                                                                                            | Complete Ores |
| ARISHNA MISSION SIKSHAN<br>BELUR MATH, HOWRAH<br>IS ACCOUNT FOR THE YE. | AMOUNT (Rs.)     |                                                                                                                                                                                                                                                                                                                                                                                                                                                                                                                                                                                                                                                                                                                                                                                                                                                                                                                                                                                                                                                                                                                                                                                                                                                                                                                                                                                                                                                                                                                                                                                                                                                                                                                                                                                                                                                                                                                                                                                                                                                                                                                                | 4 44 44 44 44 |
| AND PAYMEN                                                              | AMOUNT (Rs.)     | 214.27,077.00 76,000.00 76,000.00 2,000.00 715,499.00 715,499.00 715,499.00 715,499.00 715,499.00 717,820.00 1,37,950.00 7,37,950.00 7,37,950.00 7,37,950.00 7,37,950.00 7,37,950.00 7,37,950.00 7,37,950.00 7,37,950.00 7,37,950.00 7,37,950.00 7,37,950.00 7,37,950.00 7,37,950.00 7,4,250.00 7,39,90.00 7,39,90.00 7,39,90.00 7,39,90.00 7,39,90.00 7,39,90.00 7,39,90.00 7,39,90.00 7,39,90.00 7,39,90.00 7,39,90.00 7,39,90.00 7,39,90.00 7,39,90.00 7,39,90.00 7,39,90.00 7,39,90.00 7,39,90.00 7,39,90.00 7,39,90.00 7,30.00 7,30.00 7,30.00 7,30.00 7,30.00 7,30.00 7,30.00 7,30.00 7,30.00 7,30.00 7,30.00 7,30.00 7,30.00 7,30.00 7,30.00 7,30.00 7,30.00 7,30.00 7,30.00 7,30.00 7,30.00 7,30.00 7,30.00 7,30.00 7,30.00 7,30.00 7,30.00 7,30.00 7,30.00 7,30.00 7,30.00 7,30.00 7,30.00 7,30.00 7,30.00 7,30.00 7,30.00 7,30.00 7,30.00 7,30.00 7,30.00 7,30.00 7,30.00 7,30.00 7,30.00 7,30.00 7,30.00 7,30.00 7,30.00 7,30.00 7,30.00 7,30.00 7,30.00 7,30.00 7,30.00 7,30.00 7,30.00 7,30.00 7,30.00 7,30.00 7,30.00 7,30.00 7,30.00 7,30.00 7,30.00 7,30.00 7,30.00 7,30.00 7,30.00 7,30.00 7,30.00 7,30.00 7,30.00 7,30.00 7,30.00 7,30.00 7,30.00 7,30.00 7,30.00 7,30.00 7,30.00 7,30.00 7,30.00 7,30.00 7,30.00 7,30.00 7,30.00 7,30.00 7,30.00 7,30.00 7,30.00 7,30.00 7,30.00 7,30.00 7,30.00 7,30.00 7,30.00 7,30.00 7,30.00 7,30.00 7,30.00 7,30.00 7,30.00 7,30.00 7,30.00 7,30.00 7,30.00 7,30.00 7,30.00 7,30.00 7,30.00 7,30.00 7,30.00 7,30.00 7,30.00 7,30.00 7,30.00 7,30.00 7,30.00 7,30.00 7,30.00 7,30.00 7,30.00 7,30.00 7,30.00 7,30.00 7,30.00 7,30.00 7,30.00 7,30.00 7,30.00 7,30.00 7,30.00 7,30.00 7,30.00 7,30.00 7,30.00 7,30.00 7,30.00 7,30.00 7,30.00 7,30.00 7,30.00 7,30.00 7,30.00 7,30.00 7,30.00 7,30.00 7,30.00 7,30.00 7,30.00 7,30.00 7,30.00 7,30.00 7,30.00 7,30.00 7,30.00 7,30.00 7,30.00 7,30.00 7,30.00 7,30.00 7,30.00 7,30.00 7,30.00 7,30.00 7,30.00 7,30.00 7,30.00 7,30.00 7,30.00 7,30.00 7,30.00 7,30.00 7,30.00 7,30.00 7,30.00 7,30.00 7,30.00 7,30.00 7,30.00 7,30.00 7,30.00 7,30.00 7,30.00 7,30.00 7,30.00 7,30.00 7,30.00 7,30.00 7,30.00 7,30.00 7, |               |
| RECEIPTS                                                                | AMOUNT (Rs.)     | 4,74,720.00<br>(2.56,800.00)<br>(2.56,800.00)                                                                                                                                                                                                                                                                                                                                                                                                                                                                                                                                                                                                                                                                                                                                                                                                                                                                                                                                                                                                                                                                                                                                                                                                                                                                                                                                                                                                                                                                                                                                                                                                                                                                                                                                                                                                                                                                                                                                                                                                                                                                                  | ducation      |
|                                                                         | REVENUE RECEIPTS | To, GRANTS EROM GOVT.  Salary Grants  Arrear Salary  D EI Ed Bridge Course (Pinnary)  UGC Grant for Autonomous Colege.  UGC Paramarsh Grant (4th & Final Instalment)  RUSA 1:0 Grant (4th & Final Instalment)  RUSA 2:0  Course Fiers  Course Fiers  Tution Fiers  (Less) Parit to Grant (4th & Final Instalment)  RUSA 2:0  Course Fiers  Tution Fiers  (Less) Parit to Grant (4th & Final Instalment)  RUSA 2:0  Course Fiers  Session Charges - Deleptione & Internet Charges  Session Charges - College Exam  Session Charges - Maintenance of Building  Session Charges - Maintenance of Generator  Session Charges - Maintenance of Generator  Course Fiers  Cou |               |

Page 1: Income Expenditure Report 2019-20

<sup>&</sup>quot;Education is the manifestation of the perfection already in man."

| Page 2 of 7                                                                                                              | (Rs.) AMOUNT (R:          | 2,87,64,067       | 000                                                     | 1,03,798.00                                                            |                                 | 70,919.00                            | 20,000,00                                                                                                                                                                                                                                                                                                                                                                                                                                                                                                                                                                                                                                                                                                                                                                                                                                                                                                                                                                                                                                                                                                                                                                                                                                                                                                                                                                                                                                                                                                                                                                                                                                                                                                                                                                                                                                                                                                                                                                                                                                                                                                                      | _                                | 1.07,097.00                         | 728 00                               | 10.924.00                                           |                                          | 1,40,554 00                          | 20,000 Str. 000 Str. 566                      | _                                      |                                                   | 1,75,281.00                     | 00000                              | 12.095                                    |                                        | 900 000                            | 00.096.5                                  | 45,118,00                                           | 1,54,313.00 | 5,84,244,00               | 29,228,00                   | 4.120.00 8.26.952 | 23 63         | 0000                            |                                 | 28.800                                  |                                |                           | 3,66,969.00            |                           |                      | 51 802 00                                                     | _                                                                                                                                                                                                                                                                                                                                                                                                                                                                                                                                                                                                                                                                                                                                                                                                                                                                                                                                                                                                                                                                                                                                                                                                                                                                                                                                                                                                                                                                                                                                                                                                                                                                                                                                                                                                                                                                                                                                                                                                                                                                                                                              | 3 33 09 24                   |
|--------------------------------------------------------------------------------------------------------------------------|---------------------------|-------------------|---------------------------------------------------------|------------------------------------------------------------------------|---------------------------------|--------------------------------------|--------------------------------------------------------------------------------------------------------------------------------------------------------------------------------------------------------------------------------------------------------------------------------------------------------------------------------------------------------------------------------------------------------------------------------------------------------------------------------------------------------------------------------------------------------------------------------------------------------------------------------------------------------------------------------------------------------------------------------------------------------------------------------------------------------------------------------------------------------------------------------------------------------------------------------------------------------------------------------------------------------------------------------------------------------------------------------------------------------------------------------------------------------------------------------------------------------------------------------------------------------------------------------------------------------------------------------------------------------------------------------------------------------------------------------------------------------------------------------------------------------------------------------------------------------------------------------------------------------------------------------------------------------------------------------------------------------------------------------------------------------------------------------------------------------------------------------------------------------------------------------------------------------------------------------------------------------------------------------------------------------------------------------------------------------------------------------------------------------------------------------|----------------------------------|-------------------------------------|--------------------------------------|-----------------------------------------------------|------------------------------------------|--------------------------------------|-----------------------------------------------|----------------------------------------|---------------------------------------------------|---------------------------------|------------------------------------|-------------------------------------------|----------------------------------------|------------------------------------|-------------------------------------------|-----------------------------------------------------|-------------|---------------------------|-----------------------------|-------------------|---------------|---------------------------------|---------------------------------|-----------------------------------------|--------------------------------|---------------------------|------------------------|---------------------------|----------------------|---------------------------------------------------------------|--------------------------------------------------------------------------------------------------------------------------------------------------------------------------------------------------------------------------------------------------------------------------------------------------------------------------------------------------------------------------------------------------------------------------------------------------------------------------------------------------------------------------------------------------------------------------------------------------------------------------------------------------------------------------------------------------------------------------------------------------------------------------------------------------------------------------------------------------------------------------------------------------------------------------------------------------------------------------------------------------------------------------------------------------------------------------------------------------------------------------------------------------------------------------------------------------------------------------------------------------------------------------------------------------------------------------------------------------------------------------------------------------------------------------------------------------------------------------------------------------------------------------------------------------------------------------------------------------------------------------------------------------------------------------------------------------------------------------------------------------------------------------------------------------------------------------------------------------------------------------------------------------------------------------------------------------------------------------------------------------------------------------------------------------------------------------------------------------------------------------------|------------------------------|
|                                                                                                                          | AMOUNT (Rs.)              |                   | 8                                                       | 1,03,7                                                                 |                                 | 70,9                                 | 2,62,0                                                                                                                                                                                                                                                                                                                                                                                                                                                                                                                                                                                                                                                                                                                                                                                                                                                                                                                                                                                                                                                                                                                                                                                                                                                                                                                                                                                                                                                                                                                                                                                                                                                                                                                                                                                                                                                                                                                                                                                                                                                                                                                         |                                  | 1.07,0                              | 1,96,7                               | 10.5                                                |                                          | 1,40                                 |                                               |                                        | 1000000                                           | 1,75                            | 2,00,0                             |                                           |                                        | •                                  | n u                                       | 2 40                                                | 3           | 5,84                      | 29.7                        | 4                 |               |                                 |                                 |                                         |                                |                           | 3,86,                  |                           | . 00                 | 0.00                                                          |                                                                                                                                                                                                                                                                                                                                                                                                                                                                                                                                                                                                                                                                                                                                                                                                                                                                                                                                                                                                                                                                                                                                                                                                                                                                                                                                                                                                                                                                                                                                                                                                                                                                                                                                                                                                                                                                                                                                                                                                                                                                                                                                |                              |
|                                                                                                                          | AMOUNT (Rs.)              | ,                 |                                                         |                                                                        | 500                             |                                      |                                                                                                                                                                                                                                                                                                                                                                                                                                                                                                                                                                                                                                                                                                                                                                                                                                                                                                                                                                                                                                                                                                                                                                                                                                                                                                                                                                                                                                                                                                                                                                                                                                                                                                                                                                                                                                                                                                                                                                                                                                                                                                                                | 100                              |                                     | 0                                    |                                                     |                                          | 200                                  |                                               | 10.00                                  |                                                   | 000                             |                                    |                                           |                                        |                                    |                                           |                                                     |             |                           |                             |                   |               |                                 |                                 |                                         |                                |                           |                        |                           | 15,000,00            | 7,902.00                                                      | 200                                                                                                                                                                                                                                                                                                                                                                                                                                                                                                                                                                                                                                                                                                                                                                                                                                                                                                                                                                                                                                                                                                                                                                                                                                                                                                                                                                                                                                                                                                                                                                                                                                                                                                                                                                                                                                                                                                                                                                                                                                                                                                                            |                              |
| 0                                                                                                                        |                           | R.                |                                                         |                                                                        |                                 |                                      |                                                                                                                                                                                                                                                                                                                                                                                                                                                                                                                                                                                                                                                                                                                                                                                                                                                                                                                                                                                                                                                                                                                                                                                                                                                                                                                                                                                                                                                                                                                                                                                                                                                                                                                                                                                                                                                                                                                                                                                                                                                                                                                                |                                  |                                     |                                      |                                                     |                                          |                                      | Schers                                        | of and                                 |                                                   |                                 |                                    |                                           |                                        |                                    |                                           | [88                                                 |             |                           |                             |                   |               |                                 |                                 |                                         |                                |                           |                        |                           |                      | Sees                                                          |                                                                                                                                                                                                                                                                                                                                                                                                                                                                                                                                                                                                                                                                                                                                                                                                                                                                                                                                                                                                                                                                                                                                                                                                                                                                                                                                                                                                                                                                                                                                                                                                                                                                                                                                                                                                                                                                                                                                                                                                                                                                                                                                |                              |
| RAMAKRISHNA MISSION SIKSHANAMANDIRA BELLIR MATH, HOWRAH RECEIPTS AND PAYMENTS ACCOUNT FOR THE YEAR ENDED 31°F MARCH 2020 | REVENUE PAYMENTS          | Braught Forward   | By, EDUCATIONAL EXPENSES Sports, Prizes and Excursion : | Games & Sports                                                         | Library Expenses:               | Annual Lorary Fees-Others            | Service of the servic | Training Programmes:             | Guidence & Counselling (PG Diploma) | Yoga Education ( PG Diploma)         | Poos & Charges<br>Workshorn & Sommary (Course Feet) | RUSA 2.0                                 | 7 Sertimans for College & University | Cavorishings for conege & University Learners | GCC Tatallia st - Oganiang recognicity | Examination & Laboratory Expenses                 | Sepund Ch. Examination          | Exemination Reforms (UGC Autonomy) | identiv Card                              |                                        | By. CULTURAL EXPENSES:             | Cuttar Fundon                             | Sesson Chr. Ceremonials (Fees & Charges)            | Convocation | Diamond Jubiliee          | Blod Donaton Camp           | Flowers Purchases | 1             | By, Miscical Expenses           |                                 | By, Exp on Souverin, Charity Show, etc. | +                              | Bu Boarding Expenses      |                        | Various Fees              | NCTE Par System Fees | Delegate, Membership, Regn. Migration Fees<br>Admirector Fees | - The state of the | C. Control                   |
|                                                                                                                          | AMOUNT (Rs.)              | 3,88,49,738.00    |                                                         |                                                                        |                                 | 200                                  |                                                                                                                                                                                                                                                                                                                                                                                                                                                                                                                                                                                                                                                                                                                                                                                                                                                                                                                                                                                                                                                                                                                                                                                                                                                                                                                                                                                                                                                                                                                                                                                                                                                                                                                                                                                                                                                                                                                                                                                                                                                                                                                                |                                  |                                     |                                      |                                                     |                                          |                                      |                                               |                                        |                                                   |                                 |                                    |                                           |                                        |                                    |                                           | 1 17 515 00                                         |             |                           |                             |                   |               |                                 |                                 |                                         |                                | 900                       | - 50                   |                           |                      | 206 176 00                                                    | 2,02,112,00                                                                                                                                                                                                                                                                                                                                                                                                                                                                                                                                                                                                                                                                                                                                                                                                                                                                                                                                                                                                                                                                                                                                                                                                                                                                                                                                                                                                                                                                                                                                                                                                                                                                                                                                                                                                                                                                                                                                                                                                                                                                                                                    |                              |
| S AND PAYMEN                                                                                                             | AMOUNT (Rs.)              |                   |                                                         | 96.00                                                                  | 22,087,00                       | 248.00                               | 17,524,00                                                                                                                                                                                                                                                                                                                                                                                                                                                                                                                                                                                                                                                                                                                                                                                                                                                                                                                                                                                                                                                                                                                                                                                                                                                                                                                                                                                                                                                                                                                                                                                                                                                                                                                                                                                                                                                                                                                                                                                                                                                                                                                      | 55 928 00                        | 84.00                               | 884.00                               | 1,652.00                                            |                                          |                                      | 20000                                         | 82.00                                  | 2,753,00                                          | 38.00                           | 56.00                              | 5,286,00                                  |                                        | 44.00                              | 48,00                                     | 60.00                                               |             |                           |                             | 34,300.00         | 46.961.00     | 00,088,00                       | 14 000 00                       | 14,400.00                               | 22,600.00                      | 2 90.00 P                 | 430.00                 | 5,110.00                  | 000000               | 00'088'8                                                      |                                                                                                                                                                                                                                                                                                                                                                                                                                                                                                                                                                                                                                                                                                                                                                                                                                                                                                                                                                                                                                                                                                                                                                                                                                                                                                                                                                                                                                                                                                                                                                                                                                                                                                                                                                                                                                                                                                                                                                                                                                                                                                                                |                              |
| RECEIPT                                                                                                                  | AMOUNT (Rs.) AMOUNT (Rs.) |                   |                                                         |                                                                        |                                 |                                      |                                                                                                                                                                                                                                                                                                                                                                                                                                                                                                                                                                                                                                                                                                                                                                                                                                                                                                                                                                                                                                                                                                                                                                                                                                                                                                                                                                                                                                                                                                                                                                                                                                                                                                                                                                                                                                                                                                                                                                                                                                                                                                                                |                                  |                                     |                                      |                                                     |                                          |                                      |                                               |                                        |                                                   |                                 |                                    |                                           |                                        |                                    |                                           | **                                                  | -           |                           |                             |                   |               |                                 |                                 |                                         |                                |                           |                        |                           |                      | lami                                                          | rescuid renespat                                                                                                                                                                                                                                                                                                                                                                                                                                                                                                                                                                                                                                                                                                                                                                                                                                                                                                                                                                                                                                                                                                                                                                                                                                                                                                                                                                                                                                                                                                                                                                                                                                                                                                                                                                                                                                                                                                                                                                                                                                                                                                               | Kamakrishna Massion Standard |
|                                                                                                                          |                           | 耄                 | SITS                                                    | 2                                                                      |                                 |                                      |                                                                                                                                                                                                                                                                                                                                                                                                                                                                                                                                                                                                                                                                                                                                                                                                                                                                                                                                                                                                                                                                                                                                                                                                                                                                                                                                                                                                                                                                                                                                                                                                                                                                                                                                                                                                                                                                                                                                                                                                                                                                                                                                | DUM                              |                                     |                                      | Cond                                                | 200                                      |                                      |                                               |                                        | cheme Avc                                         |                                 |                                    | 9                                         |                                        |                                    |                                           | of Fund A                                           |             |                           |                             |                   |               |                                 |                                 |                                         |                                |                           |                        |                           |                      | 1                                                             | rincipal                                                                                                                                                                                                                                                                                                                                                                                                                                                                                                                                                                                                                                                                                                                                                                                                                                                                                                                                                                                                                                                                                                                                                                                                                                                                                                                                                                                                                                                                                                                                                                                                                                                                                                                                                                                                                                                                                                                                                                                                                                                                                                                       | MA MEN                       |
|                                                                                                                          | REVENUE RECEIPTS          | Brought Forward : | To, INTEREST RECEIVED ON BANK DEPOSITS:                 | Interest on College Fund :<br>Interest on Amagnada Moirs Memorial Fund | Interest on College General Avo | Interest on Dulaiuddin Memorial Fund | Interest on Fees & Charges Av                                                                                                                                                                                                                                                                                                                                                                                                                                                                                                                                                                                                                                                                                                                                                                                                                                                                                                                                                                                                                                                                                                                                                                                                                                                                                                                                                                                                                                                                                                                                                                                                                                                                                                                                                                                                                                                                                                                                                                                                                                                                                                  | Interest on Online Admission Air | Interest on Salabala Memoral Fund   | Interest on Santisudha Memorial Fund | Interest on Silver Jublice                          | Interest on ow Nongarranana landa vermon | Interest on State Government Funds:  | Interest on CTE Ac                            | Interest on C. E. Ed Av.               | Interest on Govt Grant under Plan Fund Scheme Alc | Interest on MP LADS (Bldg.) A/c | Interest on O. D. L. (8 Ed) Are    | Interest on RKMSM Sw V. Study Certire Arc | Interest on Central Government Funds : | Inferest on UGC Autonomy Grant Aic | Interest on UGC Golden Jubiliee (Bidg) Ac | Interest on USC Intrastructure Development Fund Alc |             | T. MICOEL LANGOUS INCOME. | College General (Received): | Centre Fees       | Misoellaneous | Sale of Admission Form (B. Ed.) | Sale of Admission Form (M. Ed.) | Sale of Admission Form (PGDGC)          | Sale of Admission Form (PGDYE) | Sale of Lasserfation Form | Sale of Migration Form | Sale of Registration Form | Sale of Review Form  | Sale of Supplementary Form                                    | Security Deposit adjusted by CESC LIB                                                                                                                                                                                                                                                                                                                                                                                                                                                                                                                                                                                                                                                                                                                                                                                                                                                                                                                                                                                                                                                                                                                                                                                                                                                                                                                                                                                                                                                                                                                                                                                                                                                                                                                                                                                                                                                                                                                                                                                                                                                                                          | Kamakrisa                    |