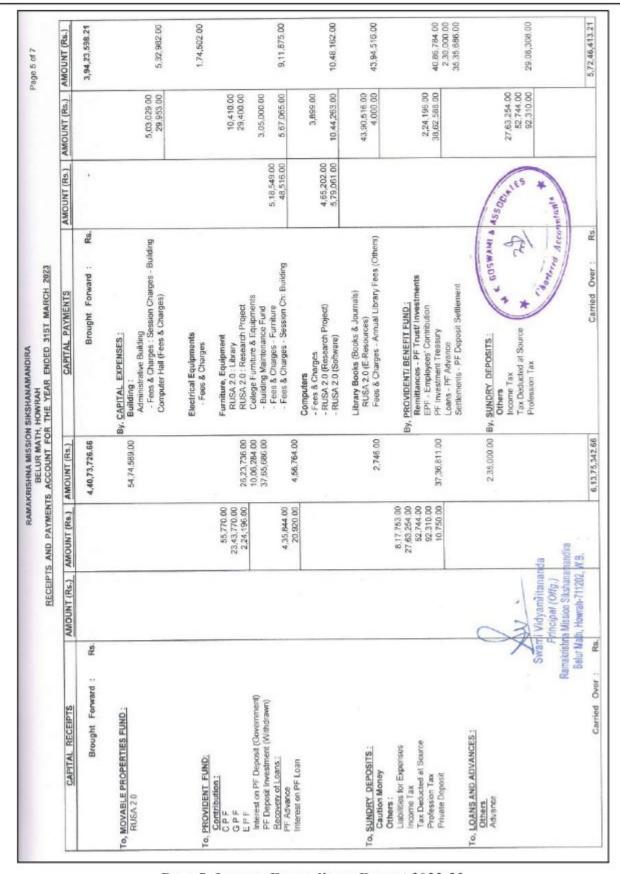

Page 6: Income Expenditure Report 2019-20

<sup>&</sup>quot;Education is the manifestation of the perfection already in man."

Page 7: Income Expenditure Report 2019-20

<sup>&</sup>quot;Education is the manifestation of the perfection already in man."