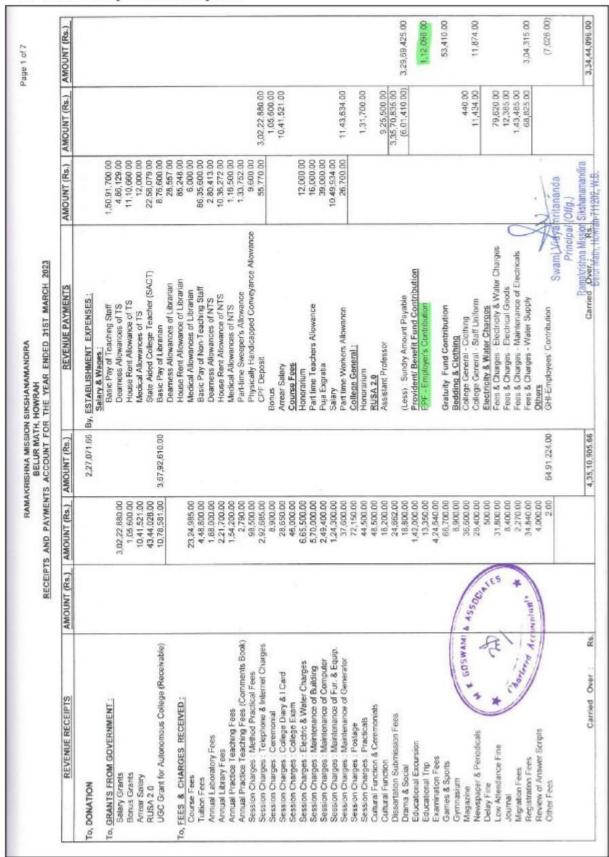

#### **♦** Income Expenditure Report:

|                                                                         | AMOUNT (Rs       |                                                                                                                                                                                                                                                                                                                                                                                                                                                                                                                                                                                                                                                                                                                                                                                                                                                                                                                                                                                                                                                                                                                                                                                                                                                                                                                                                                                                                                                                                                                                                                                                                                                                                                                                                                                                                                                                                                                                                                                                                                                                                                                                | 2,87,64,067   |
|-------------------------------------------------------------------------|------------------|--------------------------------------------------------------------------------------------------------------------------------------------------------------------------------------------------------------------------------------------------------------------------------------------------------------------------------------------------------------------------------------------------------------------------------------------------------------------------------------------------------------------------------------------------------------------------------------------------------------------------------------------------------------------------------------------------------------------------------------------------------------------------------------------------------------------------------------------------------------------------------------------------------------------------------------------------------------------------------------------------------------------------------------------------------------------------------------------------------------------------------------------------------------------------------------------------------------------------------------------------------------------------------------------------------------------------------------------------------------------------------------------------------------------------------------------------------------------------------------------------------------------------------------------------------------------------------------------------------------------------------------------------------------------------------------------------------------------------------------------------------------------------------------------------------------------------------------------------------------------------------------------------------------------------------------------------------------------------------------------------------------------------------------------------------------------------------------------------------------------------------|---------------|
|                                                                         | AMOUNT (Rs.)     | 2.14.27.077.00<br>76,000.00<br>36,56,640.00<br>3.96,000.00<br>1,07.290.00<br>1,71,000.00<br>1,71,000.00<br>75,000.00<br>75,000.00<br>6,000.00<br>1,55,000.00<br>1,55,000.00                                                                                                                                                                                                                                                                                                                                                                                                                                                                                                                                                                                                                                                                                                                                                                                                                                                                                                                                                                                                                                                                                                                                                                                                                                                                                                                                                                                                                                                                                                                                                                                                                                                                                                                                                                                                                                                                                                                                                    |               |
|                                                                         | AMOUNT (Rs.)     | 54 45 360 00<br>553,764 00<br>30,000 00<br>24 31,720 00<br>36 818 00<br>58,40 00<br>58,40 00<br>127 476,00<br>127 368 00<br>3,000 00<br>481 164 00<br>19,563,00                                                                                                                                                                                                                                                                                                                                                                                                                                                                                                                                                                                                                                                                                                                                                                                                                                                                                                                                                                                                                                                                                                                                                                                                                                                                                                                                                                                                                                                                                                                                                                                                                                                                                                                                                                                                                                                                                                                                                                |               |
| RECEIPTS AND PAYMENTS ACCOUNT FOR THE YEAR ENDED 31" MARCH 2020         | REVENUE PAYMENTS | b a                                                                                                                                                                                                                                                                                                                                                                                                                                                                                                                                                                                                                                                                                                                                                                                                                                                                                                                                                                                                                                                                                                                                                                                                                                                                                                                                                                                                                                                                                                                                                                                                                                                                                                                                                                                                                                                                                                                                                                                                                                                                                                                            | Complete Ores |
| ARISHNA MISSION SIKSHAN<br>BELUR MATH, HOWRAH<br>IS ACCOUNT FOR THE YE. | AMOUNT (Rs.)     |                                                                                                                                                                                                                                                                                                                                                                                                                                                                                                                                                                                                                                                                                                                                                                                                                                                                                                                                                                                                                                                                                                                                                                                                                                                                                                                                                                                                                                                                                                                                                                                                                                                                                                                                                                                                                                                                                                                                                                                                                                                                                                                                | 4 44 44 44 44 |
| AND PAYMEN                                                              | AMOUNT (Rs.)     | 214.27,077.00 76,000.00 76,000.00 2,000.00 715,499.00 715,499.00 715,499.00 715,499.00 715,499.00 717,820.00 1,37,950.00 7,37,950.00 7,37,950.00 7,37,950.00 7,37,950.00 7,37,950.00 7,37,950.00 7,37,950.00 7,37,950.00 7,37,950.00 7,37,950.00 7,37,950.00 7,37,950.00 7,37,950.00 7,4,250.00 7,39,90.00 7,39,90.00 7,39,90.00 7,39,90.00 7,39,90.00 7,39,90.00 7,39,90.00 7,39,90.00 7,39,90.00 7,39,90.00 7,39,90.00 7,39,90.00 7,39,90.00 7,39,90.00 7,39,90.00 7,39,90.00 7,39,90.00 7,39,90.00 7,39,90.00 7,39,90.00 7,30.00 7,30.00 7,30.00 7,30.00 7,30.00 7,30.00 7,30.00 7,30.00 7,30.00 7,30.00 7,30.00 7,30.00 7,30.00 7,30.00 7,30.00 7,30.00 7,30.00 7,30.00 7,30.00 7,30.00 7,30.00 7,30.00 7,30.00 7,30.00 7,30.00 7,30.00 7,30.00 7,30.00 7,30.00 7,30.00 7,30.00 7,30.00 7,30.00 7,30.00 7,30.00 7,30.00 7,30.00 7,30.00 7,30.00 7,30.00 7,30.00 7,30.00 7,30.00 7,30.00 7,30.00 7,30.00 7,30.00 7,30.00 7,30.00 7,30.00 7,30.00 7,30.00 7,30.00 7,30.00 7,30.00 7,30.00 7,30.00 7,30.00 7,30.00 7,30.00 7,30.00 7,30.00 7,30.00 7,30.00 7,30.00 7,30.00 7,30.00 7,30.00 7,30.00 7,30.00 7,30.00 7,30.00 7,30.00 7,30.00 7,30.00 7,30.00 7,30.00 7,30.00 7,30.00 7,30.00 7,30.00 7,30.00 7,30.00 7,30.00 7,30.00 7,30.00 7,30.00 7,30.00 7,30.00 7,30.00 7,30.00 7,30.00 7,30.00 7,30.00 7,30.00 7,30.00 7,30.00 7,30.00 7,30.00 7,30.00 7,30.00 7,30.00 7,30.00 7,30.00 7,30.00 7,30.00 7,30.00 7,30.00 7,30.00 7,30.00 7,30.00 7,30.00 7,30.00 7,30.00 7,30.00 7,30.00 7,30.00 7,30.00 7,30.00 7,30.00 7,30.00 7,30.00 7,30.00 7,30.00 7,30.00 7,30.00 7,30.00 7,30.00 7,30.00 7,30.00 7,30.00 7,30.00 7,30.00 7,30.00 7,30.00 7,30.00 7,30.00 7,30.00 7,30.00 7,30.00 7,30.00 7,30.00 7,30.00 7,30.00 7,30.00 7,30.00 7,30.00 7,30.00 7,30.00 7,30.00 7,30.00 7,30.00 7,30.00 7,30.00 7,30.00 7,30.00 7,30.00 7,30.00 7,30.00 7,30.00 7,30.00 7,30.00 7,30.00 7,30.00 7,30.00 7,30.00 7,30.00 7,30.00 7,30.00 7,30.00 7,30.00 7,30.00 7,30.00 7,30.00 7,30.00 7,30.00 7,30.00 7,30.00 7,30.00 7,30.00 7,30.00 7,30.00 7,30.00 7,30.00 7,30.00 7,30.00 7,30.00 7,30.00 7,30.00 7,30.00 7,30.00 7,30.00 7, |               |
| RECEIPTS                                                                | AMOUNT (Rs.)     | 4,74,720.00<br>(2.56,800.00)<br>(2.56,800.00)                                                                                                                                                                                                                                                                                                                                                                                                                                                                                                                                                                                                                                                                                                                                                                                                                                                                                                                                                                                                                                                                                                                                                                                                                                                                                                                                                                                                                                                                                                                                                                                                                                                                                                                                                                                                                                                                                                                                                                                                                                                                                  | ducation      |
|                                                                         | REVENUE RECEIPTS | To, GRANTS EROM GOVT.  Salary Grants  Arrear Salary  D EI Ed Bridge Course (Pinnary)  UGC Grant for Autonomous Colege.  UGC Paramarsh Grant (4th & Final Instalment)  RUSA 1:0 Grant (4th & Final Instalment)  RUSA 2:0  Course Fiers  Course Fiers  Tution Fiers  (Less) Parit to Grant (4th & Final Instalment)  RUSA 2:0  Course Fiers  Tution Fiers  (Less) Parit to Grant (4th & Final Instalment)  RUSA 2:0  Course Fiers  Session Charges - Deleptione & Internet Charges  Session Charges - College Exam  Session Charges - Maintenance of Building  Session Charges - Maintenance of Generator  Session Charges - Maintenance of Generator  Course Fiers  Cou |               |

Page 1: Income Expenditure Report 2019-20

<sup>&</sup>quot;Education is the manifestation of the perfection already in man."

| Page 2 of 7                                                                                                              | (Rs.) AMOUNT (R:          | 2,87,64,067       | 000                                                     | 1,03,798.00                                                            |                                 | 70,919.00                            | 20,000,00                                                                                                                                                                                                                                                                                                                                                                                                                                                                                                                                                                                                                                                                                                                                                                                                                                                                                                                                                                                                                                                                                                                                                                                                                                                                                                                                                                                                                                                                                                                                                                                                                                                                                                                                                                                                                                                                                                                                                                                                                                                                                                                      | _                                | 1.07,097.00                         | 728 00                               | 10.924.00                                           |                                          | 1,40,554 00                          | 20,000 Str. 000 Str. 566                      | _                                      |                                                   | 1,75,281.00                     | 00000                              | 12.095                                    |                                        | 900 000                            | 00.096.5                                  | 45,118,00                                           | 1,54,313.00 | 5,84,244,00               | 29,228,00                   | 4.120.00 8.26.952 | 23 63         | 0000                            |                                 | 28.800                                  |                                |                           | 3,66,969.00            |                           |                      | 51 802 00                                                     | _                                                                                                                                                                                                                                                                                                                                                                                                                                                                                                                                                                                                                                                                                                                                                                                                                                                                                                                                                                                                                                                                                                                                                                                                                                                                                                                                                                                                                                                                                                                                                                                                                                                                                                                                                                                                                                                                                                                                                                                                                                                                                                                              | 3 33 09 24                   |
|--------------------------------------------------------------------------------------------------------------------------|---------------------------|-------------------|---------------------------------------------------------|------------------------------------------------------------------------|---------------------------------|--------------------------------------|--------------------------------------------------------------------------------------------------------------------------------------------------------------------------------------------------------------------------------------------------------------------------------------------------------------------------------------------------------------------------------------------------------------------------------------------------------------------------------------------------------------------------------------------------------------------------------------------------------------------------------------------------------------------------------------------------------------------------------------------------------------------------------------------------------------------------------------------------------------------------------------------------------------------------------------------------------------------------------------------------------------------------------------------------------------------------------------------------------------------------------------------------------------------------------------------------------------------------------------------------------------------------------------------------------------------------------------------------------------------------------------------------------------------------------------------------------------------------------------------------------------------------------------------------------------------------------------------------------------------------------------------------------------------------------------------------------------------------------------------------------------------------------------------------------------------------------------------------------------------------------------------------------------------------------------------------------------------------------------------------------------------------------------------------------------------------------------------------------------------------------|----------------------------------|-------------------------------------|--------------------------------------|-----------------------------------------------------|------------------------------------------|--------------------------------------|-----------------------------------------------|----------------------------------------|---------------------------------------------------|---------------------------------|------------------------------------|-------------------------------------------|----------------------------------------|------------------------------------|-------------------------------------------|-----------------------------------------------------|-------------|---------------------------|-----------------------------|-------------------|---------------|---------------------------------|---------------------------------|-----------------------------------------|--------------------------------|---------------------------|------------------------|---------------------------|----------------------|---------------------------------------------------------------|--------------------------------------------------------------------------------------------------------------------------------------------------------------------------------------------------------------------------------------------------------------------------------------------------------------------------------------------------------------------------------------------------------------------------------------------------------------------------------------------------------------------------------------------------------------------------------------------------------------------------------------------------------------------------------------------------------------------------------------------------------------------------------------------------------------------------------------------------------------------------------------------------------------------------------------------------------------------------------------------------------------------------------------------------------------------------------------------------------------------------------------------------------------------------------------------------------------------------------------------------------------------------------------------------------------------------------------------------------------------------------------------------------------------------------------------------------------------------------------------------------------------------------------------------------------------------------------------------------------------------------------------------------------------------------------------------------------------------------------------------------------------------------------------------------------------------------------------------------------------------------------------------------------------------------------------------------------------------------------------------------------------------------------------------------------------------------------------------------------------------------|------------------------------|
|                                                                                                                          | AMOUNT (Rs.)              |                   | 8                                                       | 1,03,7                                                                 |                                 | 70,9                                 | 2,62,0                                                                                                                                                                                                                                                                                                                                                                                                                                                                                                                                                                                                                                                                                                                                                                                                                                                                                                                                                                                                                                                                                                                                                                                                                                                                                                                                                                                                                                                                                                                                                                                                                                                                                                                                                                                                                                                                                                                                                                                                                                                                                                                         |                                  | 1.07,0                              | 1,96,7                               | 10.5                                                |                                          | 1,40                                 |                                               |                                        | 1000000                                           | 1,75                            | 2,00,0                             |                                           |                                        | •                                  | n u                                       | 2 40                                                | 3           | 5,84                      | 29.7                        | 4                 |               |                                 |                                 |                                         |                                |                           | 3,86,                  |                           | . 00                 | 0.00                                                          |                                                                                                                                                                                                                                                                                                                                                                                                                                                                                                                                                                                                                                                                                                                                                                                                                                                                                                                                                                                                                                                                                                                                                                                                                                                                                                                                                                                                                                                                                                                                                                                                                                                                                                                                                                                                                                                                                                                                                                                                                                                                                                                                |                              |
|                                                                                                                          | AMOUNT (Rs.)              | ,                 |                                                         |                                                                        | 500                             |                                      |                                                                                                                                                                                                                                                                                                                                                                                                                                                                                                                                                                                                                                                                                                                                                                                                                                                                                                                                                                                                                                                                                                                                                                                                                                                                                                                                                                                                                                                                                                                                                                                                                                                                                                                                                                                                                                                                                                                                                                                                                                                                                                                                | 100                              |                                     | 0                                    |                                                     |                                          | 200                                  |                                               | 10.00                                  |                                                   | 000                             |                                    |                                           |                                        |                                    |                                           |                                                     |             |                           |                             |                   |               |                                 |                                 |                                         |                                |                           |                        |                           | 15,000,00            | 7,902.00                                                      | 200                                                                                                                                                                                                                                                                                                                                                                                                                                                                                                                                                                                                                                                                                                                                                                                                                                                                                                                                                                                                                                                                                                                                                                                                                                                                                                                                                                                                                                                                                                                                                                                                                                                                                                                                                                                                                                                                                                                                                                                                                                                                                                                            |                              |
| 0                                                                                                                        |                           | R.                |                                                         |                                                                        |                                 |                                      |                                                                                                                                                                                                                                                                                                                                                                                                                                                                                                                                                                                                                                                                                                                                                                                                                                                                                                                                                                                                                                                                                                                                                                                                                                                                                                                                                                                                                                                                                                                                                                                                                                                                                                                                                                                                                                                                                                                                                                                                                                                                                                                                |                                  |                                     |                                      |                                                     |                                          |                                      | Schers                                        | of and                                 |                                                   |                                 |                                    |                                           |                                        |                                    |                                           | [88                                                 |             |                           |                             |                   |               |                                 |                                 |                                         |                                |                           |                        |                           |                      | Sees                                                          |                                                                                                                                                                                                                                                                                                                                                                                                                                                                                                                                                                                                                                                                                                                                                                                                                                                                                                                                                                                                                                                                                                                                                                                                                                                                                                                                                                                                                                                                                                                                                                                                                                                                                                                                                                                                                                                                                                                                                                                                                                                                                                                                |                              |
| RAMAKRISHNA MISSION SIKSHANAMANDIRA BELLIR MATH, HOWRAH RECEIPTS AND PAYMENTS ACCOUNT FOR THE YEAR ENDED 31°F MARCH 2020 | REVENUE PAYMENTS          | Braught Forward   | By, EDUCATIONAL EXPENSES Sports, Prizes and Excursion : | Games & Sports                                                         | Library Expenses:               | Annual Lorary Fees-Others            | Service of the servic | Training Programmes:             | Guidence & Counselling (PG Diploma) | Yoga Education ( PG Diploma)         | Poos & Charges<br>Workshorn & Sommary (Course Feet) | RUSA 2.0                                 | 7 Sertimans for College & University | Cavorishings for conege & University Learners | GCC Tatallia st - Oganiang recognicity | Examination & Laboratory Expenses                 | Sepund Ch. Examination          | Exemination Reforms (UGC Autonomy) | identiv Card                              |                                        | By. CULTURAL EXPENSES:             | Cuttar Fundon                             | Sesson Chr. Ceremonials (Fees & Charges)            | Convocation | Diamond Jubiliee          | Blod Donaton Camp           | Flowers Purchases | 1             | By, Miscical Expenses           |                                 | By, Exp on Souverin, Charity Show, etc. | +                              | Bu Boarding Expenses      |                        | Various Fees              | NCTE Par System Fees | Delegate, Membership, Regn. Migration Fees<br>Admirector Fees | - The state of the | C. Control                   |
|                                                                                                                          | AMOUNT (Rs.)              | 3,88,49,738.00    |                                                         |                                                                        |                                 | 200                                  |                                                                                                                                                                                                                                                                                                                                                                                                                                                                                                                                                                                                                                                                                                                                                                                                                                                                                                                                                                                                                                                                                                                                                                                                                                                                                                                                                                                                                                                                                                                                                                                                                                                                                                                                                                                                                                                                                                                                                                                                                                                                                                                                |                                  |                                     |                                      |                                                     |                                          |                                      |                                               |                                        |                                                   |                                 |                                    |                                           |                                        |                                    |                                           | 1 17 515 00                                         |             |                           |                             |                   |               |                                 |                                 |                                         |                                | 900                       | - 50                   |                           |                      | 206 176 00                                                    | 2,02,112,00                                                                                                                                                                                                                                                                                                                                                                                                                                                                                                                                                                                                                                                                                                                                                                                                                                                                                                                                                                                                                                                                                                                                                                                                                                                                                                                                                                                                                                                                                                                                                                                                                                                                                                                                                                                                                                                                                                                                                                                                                                                                                                                    |                              |
| S AND PAYMEN                                                                                                             | AMOUNT (Rs.)              |                   |                                                         | 96.00                                                                  | 22,087,00                       | 248.00                               | 17,524,00                                                                                                                                                                                                                                                                                                                                                                                                                                                                                                                                                                                                                                                                                                                                                                                                                                                                                                                                                                                                                                                                                                                                                                                                                                                                                                                                                                                                                                                                                                                                                                                                                                                                                                                                                                                                                                                                                                                                                                                                                                                                                                                      | 55 928 00                        | 84.00                               | 884.00                               | 1,652.00                                            |                                          |                                      | 20000                                         | 82.00                                  | 2,753,00                                          | 38.00                           | 56.00                              | 5,286,00                                  |                                        | 44.00                              | 48,00                                     | 60.00                                               |             |                           |                             | 34,300.00         | 46.961.00     | 00,088,00                       | 14 000 00                       | 14,400.00                               | 22,600.00                      | 2 90.00 P                 | 430.00                 | 5,110.00                  | 000000               | 00'088'8                                                      |                                                                                                                                                                                                                                                                                                                                                                                                                                                                                                                                                                                                                                                                                                                                                                                                                                                                                                                                                                                                                                                                                                                                                                                                                                                                                                                                                                                                                                                                                                                                                                                                                                                                                                                                                                                                                                                                                                                                                                                                                                                                                                                                |                              |
| RECEIPT                                                                                                                  | AMOUNT (Rs.) AMOUNT (Rs.) |                   |                                                         |                                                                        |                                 |                                      |                                                                                                                                                                                                                                                                                                                                                                                                                                                                                                                                                                                                                                                                                                                                                                                                                                                                                                                                                                                                                                                                                                                                                                                                                                                                                                                                                                                                                                                                                                                                                                                                                                                                                                                                                                                                                                                                                                                                                                                                                                                                                                                                |                                  |                                     |                                      |                                                     |                                          |                                      |                                               |                                        |                                                   |                                 |                                    |                                           |                                        |                                    |                                           | **                                                  | -           |                           |                             |                   |               |                                 |                                 |                                         |                                |                           |                        |                           |                      | lami                                                          | rescuid renespat                                                                                                                                                                                                                                                                                                                                                                                                                                                                                                                                                                                                                                                                                                                                                                                                                                                                                                                                                                                                                                                                                                                                                                                                                                                                                                                                                                                                                                                                                                                                                                                                                                                                                                                                                                                                                                                                                                                                                                                                                                                                                                               | Kamakrishna Massion Standard |
|                                                                                                                          |                           | 耄                 | SITS                                                    | 2                                                                      |                                 |                                      |                                                                                                                                                                                                                                                                                                                                                                                                                                                                                                                                                                                                                                                                                                                                                                                                                                                                                                                                                                                                                                                                                                                                                                                                                                                                                                                                                                                                                                                                                                                                                                                                                                                                                                                                                                                                                                                                                                                                                                                                                                                                                                                                | DUM                              |                                     |                                      | Cond                                                | 200                                      |                                      |                                               |                                        | cheme Avc                                         |                                 |                                    | 9                                         |                                        |                                    |                                           | of Fund A                                           |             |                           |                             |                   |               |                                 |                                 |                                         |                                |                           |                        |                           |                      | 1                                                             | rincipal                                                                                                                                                                                                                                                                                                                                                                                                                                                                                                                                                                                                                                                                                                                                                                                                                                                                                                                                                                                                                                                                                                                                                                                                                                                                                                                                                                                                                                                                                                                                                                                                                                                                                                                                                                                                                                                                                                                                                                                                                                                                                                                       | MA MEN                       |
|                                                                                                                          | REVENUE RECEIPTS          | Brought Forward : | To, INTEREST RECEIVED ON BANK DEPOSITS:                 | Interest on College Fund :<br>Interest on Amagnada Moirs Memorial Fund | Interest on College General Avo | Interest on Dulaiuddin Memorial Fund | Interest on Fees & Charges Av                                                                                                                                                                                                                                                                                                                                                                                                                                                                                                                                                                                                                                                                                                                                                                                                                                                                                                                                                                                                                                                                                                                                                                                                                                                                                                                                                                                                                                                                                                                                                                                                                                                                                                                                                                                                                                                                                                                                                                                                                                                                                                  | Interest on Online Admission Air | Interest on Salabala Memoral Fund   | Interest on Santisudha Memorial Fund | Interest on Silver Jublice                          | Interest on ow Nongarranana landa vermon | Interest on State Government Funds:  | Interest on CTE Ac                            | Interest on C. E. Ed Av.               | Interest on Govt Grant under Plan Fund Scheme Alc | Interest on MP LADS (Bldg.) A/c | Interest on O. D. L. (8 Ed) Are    | Interest on RKMSM Sw V. Study Certire Arc | Interest on Central Government Funds : | Inferest on UGC Autonomy Grant Aic | Interest on UGC Golden Jubiliee (Bidg) Ac | Interest on USC Intrastructure Development Fund Alc |             | T. MICOEL LANGOUS INCOME. | College General (Received): | Centre Fees       | Misoellaneous | Sale of Admission Form (B. Ed.) | Sale of Admission Form (M. Ed.) | Sale of Admission Form (PGDGC)          | Sale of Admission Form (PGDYE) | Sale of Lasserfation Form | Sale of Migration Form | Sale of Registration Form | Sale of Review Form  | Sale of Supplementary Form                                    | Security Deposit adjusted by CESC LIB                                                                                                                                                                                                                                                                                                                                                                                                                                                                                                                                                                                                                                                                                                                                                                                                                                                                                                                                                                                                                                                                                                                                                                                                                                                                                                                                                                                                                                                                                                                                                                                                                                                                                                                                                                                                                                                                                                                                                                                                                                                                                          | Kamakrisa                    |