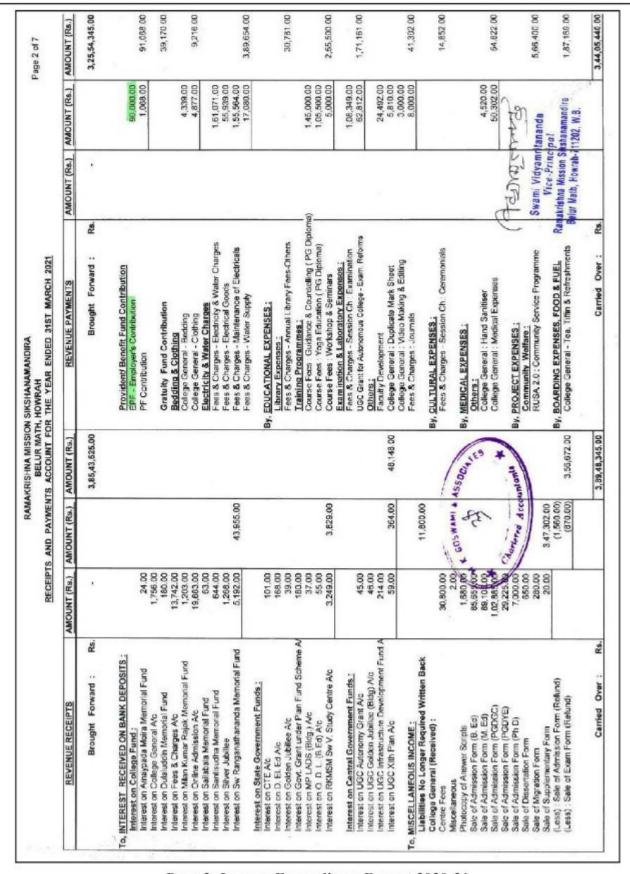

#### **♦** Income Expenditure Report:

|                                                                         | AMOUNT (Rs       |                                                                                                                                                                                                                                                                                                                                                                                                                                                                                                                                                                                                                                                                                                                                                                                                                                                                                                                                                                                                                                                                                                                                                                                                                                                                                                                                                                                                                                                                                                                                                                                                                                                                                                                                                                                                                                                                                                                                                                                                                                                                                                                                | 2,87,64,067   |
|-------------------------------------------------------------------------|------------------|--------------------------------------------------------------------------------------------------------------------------------------------------------------------------------------------------------------------------------------------------------------------------------------------------------------------------------------------------------------------------------------------------------------------------------------------------------------------------------------------------------------------------------------------------------------------------------------------------------------------------------------------------------------------------------------------------------------------------------------------------------------------------------------------------------------------------------------------------------------------------------------------------------------------------------------------------------------------------------------------------------------------------------------------------------------------------------------------------------------------------------------------------------------------------------------------------------------------------------------------------------------------------------------------------------------------------------------------------------------------------------------------------------------------------------------------------------------------------------------------------------------------------------------------------------------------------------------------------------------------------------------------------------------------------------------------------------------------------------------------------------------------------------------------------------------------------------------------------------------------------------------------------------------------------------------------------------------------------------------------------------------------------------------------------------------------------------------------------------------------------------|---------------|
|                                                                         | AMOUNT (Rs.)     | 2.14.27.077.00<br>76,000.00<br>36,56,640.00<br>3.96,000.00<br>1,07.290.00<br>1,71,000.00<br>1,71,000.00<br>75,000.00<br>75,000.00<br>6,000.00<br>1,55,000.00<br>1,55,000.00                                                                                                                                                                                                                                                                                                                                                                                                                                                                                                                                                                                                                                                                                                                                                                                                                                                                                                                                                                                                                                                                                                                                                                                                                                                                                                                                                                                                                                                                                                                                                                                                                                                                                                                                                                                                                                                                                                                                                    |               |
|                                                                         | AMOUNT (Rs.)     | 54 45 360 00<br>553,764 00<br>30,000 00<br>24 31,720 00<br>36 818 00<br>58,40 00<br>58,40 00<br>127 476,00<br>127 368 00<br>3,000 00<br>481 164 00<br>19,563,00                                                                                                                                                                                                                                                                                                                                                                                                                                                                                                                                                                                                                                                                                                                                                                                                                                                                                                                                                                                                                                                                                                                                                                                                                                                                                                                                                                                                                                                                                                                                                                                                                                                                                                                                                                                                                                                                                                                                                                |               |
| RECEIPTS AND PAYMENTS ACCOUNT FOR THE YEAR ENDED 31" MARCH 2020         | REVENUE PAYMENTS | b a                                                                                                                                                                                                                                                                                                                                                                                                                                                                                                                                                                                                                                                                                                                                                                                                                                                                                                                                                                                                                                                                                                                                                                                                                                                                                                                                                                                                                                                                                                                                                                                                                                                                                                                                                                                                                                                                                                                                                                                                                                                                                                                            | Complete Ores |
| ARISHNA MISSION SIKSHAN<br>BELUR MATH, HOWRAH<br>IS ACCOUNT FOR THE YE. | AMOUNT (Rs.)     |                                                                                                                                                                                                                                                                                                                                                                                                                                                                                                                                                                                                                                                                                                                                                                                                                                                                                                                                                                                                                                                                                                                                                                                                                                                                                                                                                                                                                                                                                                                                                                                                                                                                                                                                                                                                                                                                                                                                                                                                                                                                                                                                | 4 44 44 44 44 |
| AND PAYMEN                                                              | AMOUNT (Rs.)     | 214.27,077.00 76,000.00 76,000.00 2,000.00 715,499.00 715,499.00 715,499.00 715,499.00 715,499.00 717,820.00 1,37,950.00 7,37,950.00 7,37,950.00 7,37,950.00 7,37,950.00 7,37,950.00 7,37,950.00 7,37,950.00 7,37,950.00 7,37,950.00 7,37,950.00 7,37,950.00 7,37,950.00 7,37,950.00 7,4,250.00 7,39,90.00 7,39,90.00 7,39,90.00 7,39,90.00 7,39,90.00 7,39,90.00 7,39,90.00 7,39,90.00 7,39,90.00 7,39,90.00 7,39,90.00 7,39,90.00 7,39,90.00 7,39,90.00 7,39,90.00 7,39,90.00 7,39,90.00 7,39,90.00 7,39,90.00 7,39,90.00 7,30.00 7,30.00 7,30.00 7,30.00 7,30.00 7,30.00 7,30.00 7,30.00 7,30.00 7,30.00 7,30.00 7,30.00 7,30.00 7,30.00 7,30.00 7,30.00 7,30.00 7,30.00 7,30.00 7,30.00 7,30.00 7,30.00 7,30.00 7,30.00 7,30.00 7,30.00 7,30.00 7,30.00 7,30.00 7,30.00 7,30.00 7,30.00 7,30.00 7,30.00 7,30.00 7,30.00 7,30.00 7,30.00 7,30.00 7,30.00 7,30.00 7,30.00 7,30.00 7,30.00 7,30.00 7,30.00 7,30.00 7,30.00 7,30.00 7,30.00 7,30.00 7,30.00 7,30.00 7,30.00 7,30.00 7,30.00 7,30.00 7,30.00 7,30.00 7,30.00 7,30.00 7,30.00 7,30.00 7,30.00 7,30.00 7,30.00 7,30.00 7,30.00 7,30.00 7,30.00 7,30.00 7,30.00 7,30.00 7,30.00 7,30.00 7,30.00 7,30.00 7,30.00 7,30.00 7,30.00 7,30.00 7,30.00 7,30.00 7,30.00 7,30.00 7,30.00 7,30.00 7,30.00 7,30.00 7,30.00 7,30.00 7,30.00 7,30.00 7,30.00 7,30.00 7,30.00 7,30.00 7,30.00 7,30.00 7,30.00 7,30.00 7,30.00 7,30.00 7,30.00 7,30.00 7,30.00 7,30.00 7,30.00 7,30.00 7,30.00 7,30.00 7,30.00 7,30.00 7,30.00 7,30.00 7,30.00 7,30.00 7,30.00 7,30.00 7,30.00 7,30.00 7,30.00 7,30.00 7,30.00 7,30.00 7,30.00 7,30.00 7,30.00 7,30.00 7,30.00 7,30.00 7,30.00 7,30.00 7,30.00 7,30.00 7,30.00 7,30.00 7,30.00 7,30.00 7,30.00 7,30.00 7,30.00 7,30.00 7,30.00 7,30.00 7,30.00 7,30.00 7,30.00 7,30.00 7,30.00 7,30.00 7,30.00 7,30.00 7,30.00 7,30.00 7,30.00 7,30.00 7,30.00 7,30.00 7,30.00 7,30.00 7,30.00 7,30.00 7,30.00 7,30.00 7,30.00 7,30.00 7,30.00 7,30.00 7,30.00 7,30.00 7,30.00 7,30.00 7,30.00 7,30.00 7,30.00 7,30.00 7,30.00 7,30.00 7,30.00 7,30.00 7,30.00 7,30.00 7,30.00 7,30.00 7,30.00 7,30.00 7,30.00 7,30.00 7,30.00 7,30.00 7,30.00 7, |               |
| RECEIPTS                                                                | AMOUNT (Rs.)     | 4,74,720.00<br>(2.56,800.00)<br>(2.56,800.00)                                                                                                                                                                                                                                                                                                                                                                                                                                                                                                                                                                                                                                                                                                                                                                                                                                                                                                                                                                                                                                                                                                                                                                                                                                                                                                                                                                                                                                                                                                                                                                                                                                                                                                                                                                                                                                                                                                                                                                                                                                                                                  | ducation      |
|                                                                         | REVENUE RECEIPTS | To, GRANTS EROM GOVT.  Salary Grants  Arrear Salary  D EI Ed Bridge Course (Pinnary)  UGC Grant for Autonomous Colege.  UGC Paramarsh Grant (4th & Final Instalment)  RUSA 1:0 Grant (4th & Final Instalment)  RUSA 2:0  Course Fiers  Course Fiers  Tution Fiers  (Less) Parit to Grant (4th & Final Instalment)  RUSA 2:0  Course Fiers  Tution Fiers  (Less) Parit to Grant (4th & Final Instalment)  RUSA 2:0  Course Fiers  Session Charges - Deleptione & Internet Charges  Session Charges - College Exam  Session Charges - Maintenance of Building  Session Charges - Maintenance of Generator  Session Charges - Maintenance of Generator  Course Fiers  Cou |               |

Page 1: Income Expenditure Report 2019-20

<sup>&</sup>quot;Education is the manifestation of the perfection already in man."

| Page 2 of 7                                                                                                              | (Rs.) AMOUNT (R:          | 2,87,64,067       | 000                                                     | 1,03,798.00                                                            |                                 | 70,919.00                            | 20,000,00                                                                                                                                                                                                                                                                                                                                                                                                                                                                                                                                                                                                                                                                                                                                                                                                                                                                                                                                                                                                                                                                                                                                                                                                                                                                                                                                                                                                                                                                                                                                                                                                                                                                                                                                                                                                                                                                                                                                                                                                                                                                                                                      | _                                | 1.07,097.00                         | 728 00                               | 10.924.00                                           |                                          | 1,40,554 00                          | 20,000 Str. 000 Str. 566                      | _                                      |                                                   | 1,75,281.00                     | 00000                              | 12.095                                    |                                        | 900 000                            | 00.096.5                                  | 45,118,00                                           | 1,54,313.00 | 5,84,244,00               | 29,228,00                   | 4.120.00 8.26.952 | 23 63         | 0000                            |                                 | 28.800                                  |                                |                           | 3,66,969.00            |                           |                      | 51 802 00                                                     | _                                                                                                                                                                                                                                                                                                                                                                                                                                                                                                                                                                                                                                                                                                                                                                                                                                                                                                                                                                                                                                                                                                                                                                                                                                                                                                                                                                                                                                                                                                                                                                                                                                                                                                                                                                                                                                                                                                                                                                                                                                                                                                                              | 3 33 09 24                   |
|--------------------------------------------------------------------------------------------------------------------------|---------------------------|-------------------|---------------------------------------------------------|------------------------------------------------------------------------|---------------------------------|--------------------------------------|--------------------------------------------------------------------------------------------------------------------------------------------------------------------------------------------------------------------------------------------------------------------------------------------------------------------------------------------------------------------------------------------------------------------------------------------------------------------------------------------------------------------------------------------------------------------------------------------------------------------------------------------------------------------------------------------------------------------------------------------------------------------------------------------------------------------------------------------------------------------------------------------------------------------------------------------------------------------------------------------------------------------------------------------------------------------------------------------------------------------------------------------------------------------------------------------------------------------------------------------------------------------------------------------------------------------------------------------------------------------------------------------------------------------------------------------------------------------------------------------------------------------------------------------------------------------------------------------------------------------------------------------------------------------------------------------------------------------------------------------------------------------------------------------------------------------------------------------------------------------------------------------------------------------------------------------------------------------------------------------------------------------------------------------------------------------------------------------------------------------------------|----------------------------------|-------------------------------------|--------------------------------------|-----------------------------------------------------|------------------------------------------|--------------------------------------|-----------------------------------------------|----------------------------------------|---------------------------------------------------|---------------------------------|------------------------------------|-------------------------------------------|----------------------------------------|------------------------------------|-------------------------------------------|-----------------------------------------------------|-------------|---------------------------|-----------------------------|-------------------|---------------|---------------------------------|---------------------------------|-----------------------------------------|--------------------------------|---------------------------|------------------------|---------------------------|----------------------|---------------------------------------------------------------|--------------------------------------------------------------------------------------------------------------------------------------------------------------------------------------------------------------------------------------------------------------------------------------------------------------------------------------------------------------------------------------------------------------------------------------------------------------------------------------------------------------------------------------------------------------------------------------------------------------------------------------------------------------------------------------------------------------------------------------------------------------------------------------------------------------------------------------------------------------------------------------------------------------------------------------------------------------------------------------------------------------------------------------------------------------------------------------------------------------------------------------------------------------------------------------------------------------------------------------------------------------------------------------------------------------------------------------------------------------------------------------------------------------------------------------------------------------------------------------------------------------------------------------------------------------------------------------------------------------------------------------------------------------------------------------------------------------------------------------------------------------------------------------------------------------------------------------------------------------------------------------------------------------------------------------------------------------------------------------------------------------------------------------------------------------------------------------------------------------------------------|------------------------------|
|                                                                                                                          | AMOUNT (Rs.)              |                   | 8                                                       | 1,03,7                                                                 |                                 | 70,9                                 | 2,62,0                                                                                                                                                                                                                                                                                                                                                                                                                                                                                                                                                                                                                                                                                                                                                                                                                                                                                                                                                                                                                                                                                                                                                                                                                                                                                                                                                                                                                                                                                                                                                                                                                                                                                                                                                                                                                                                                                                                                                                                                                                                                                                                         |                                  | 1.07,0                              | 1,96,7                               | 10.5                                                |                                          | 1,40                                 |                                               |                                        | 1000000                                           | 1,75                            | 2,00,0                             |                                           |                                        | •                                  | n u                                       | 2 40                                                | 3           | 5,84                      | 29.7                        | 4                 |               |                                 |                                 |                                         |                                |                           | 3,86,                  |                           | . 00                 | 0.00                                                          |                                                                                                                                                                                                                                                                                                                                                                                                                                                                                                                                                                                                                                                                                                                                                                                                                                                                                                                                                                                                                                                                                                                                                                                                                                                                                                                                                                                                                                                                                                                                                                                                                                                                                                                                                                                                                                                                                                                                                                                                                                                                                                                                |                              |
|                                                                                                                          | AMOUNT (Rs.)              | ,                 |                                                         |                                                                        | 500                             |                                      |                                                                                                                                                                                                                                                                                                                                                                                                                                                                                                                                                                                                                                                                                                                                                                                                                                                                                                                                                                                                                                                                                                                                                                                                                                                                                                                                                                                                                                                                                                                                                                                                                                                                                                                                                                                                                                                                                                                                                                                                                                                                                                                                | 100                              |                                     | 0                                    |                                                     |                                          | 200                                  |                                               | 10.00                                  |                                                   | 000                             |                                    |                                           |                                        |                                    |                                           |                                                     |             |                           |                             |                   |               |                                 |                                 |                                         |                                |                           |                        |                           | 15,000,00            | 7,902.00                                                      | 200                                                                                                                                                                                                                                                                                                                                                                                                                                                                                                                                                                                                                                                                                                                                                                                                                                                                                                                                                                                                                                                                                                                                                                                                                                                                                                                                                                                                                                                                                                                                                                                                                                                                                                                                                                                                                                                                                                                                                                                                                                                                                                                            |                              |
| 0                                                                                                                        |                           | R.                |                                                         |                                                                        |                                 |                                      |                                                                                                                                                                                                                                                                                                                                                                                                                                                                                                                                                                                                                                                                                                                                                                                                                                                                                                                                                                                                                                                                                                                                                                                                                                                                                                                                                                                                                                                                                                                                                                                                                                                                                                                                                                                                                                                                                                                                                                                                                                                                                                                                |                                  |                                     |                                      |                                                     |                                          |                                      | Schers                                        | of and                                 |                                                   |                                 |                                    |                                           |                                        |                                    |                                           | [88                                                 |             |                           |                             |                   |               |                                 |                                 |                                         |                                |                           |                        |                           |                      | Sees                                                          |                                                                                                                                                                                                                                                                                                                                                                                                                                                                                                                                                                                                                                                                                                                                                                                                                                                                                                                                                                                                                                                                                                                                                                                                                                                                                                                                                                                                                                                                                                                                                                                                                                                                                                                                                                                                                                                                                                                                                                                                                                                                                                                                |                              |
| RAMAKRISHNA MISSION SIKSHANAMANDIRA BELLIR MATH, HOWRAH RECEIPTS AND PAYMENTS ACCOUNT FOR THE YEAR ENDED 31°F MARCH 2020 | REVENUE PAYMENTS          | Braught Forward   | By, EDUCATIONAL EXPENSES Sports, Prizes and Excursion : | Games & Sports                                                         | Library Expenses:               | Annual Lorary Fees-Others            | Service of the servic | Training Programmes:             | Guidence & Counselling (PG Diploma) | Yoga Education ( PG Diploma)         | Poos & Charges<br>Workshorn & Sommary (Course Feet) | RUSA 2.0                                 | 7 Sertimans for College & University | Cavorishings for conege & University Learners | GCC Tatallia st - Oganiang recognicity | Examination & Laboratory Expenses                 | Sepund Ch. Examination          | Exemination Reforms (UGC Autonomy) | identiv Card                              |                                        | By. CULTURAL EXPENSES:             | Cuttar Fundon                             | Sesson Chr. Ceremonials (Fees & Charges)            | Convocation | Diamond Jubiliee          | Blod Donaton Camp           | Flowers Purchases | 1             | By, Miscical Expenses           |                                 | By, Exp on Souverin, Charity Show, etc. | +                              | Bu Boarding Expenses      |                        | Various Fees              | NCTE Par System Fees | Delegate, Membership, Regn. Migration Fees<br>Admirector Fees | - The state of the | C. Control                   |
|                                                                                                                          | AMOUNT (Rs.)              | 3,88,49,738.00    |                                                         |                                                                        |                                 | 200                                  |                                                                                                                                                                                                                                                                                                                                                                                                                                                                                                                                                                                                                                                                                                                                                                                                                                                                                                                                                                                                                                                                                                                                                                                                                                                                                                                                                                                                                                                                                                                                                                                                                                                                                                                                                                                                                                                                                                                                                                                                                                                                                                                                |                                  |                                     |                                      |                                                     |                                          |                                      |                                               |                                        |                                                   |                                 |                                    |                                           |                                        |                                    |                                           | 1 17 515 00                                         |             |                           |                             |                   |               |                                 |                                 |                                         |                                | 900                       | - 50                   |                           |                      | 206 176 00                                                    | 2,02,112,00                                                                                                                                                                                                                                                                                                                                                                                                                                                                                                                                                                                                                                                                                                                                                                                                                                                                                                                                                                                                                                                                                                                                                                                                                                                                                                                                                                                                                                                                                                                                                                                                                                                                                                                                                                                                                                                                                                                                                                                                                                                                                                                    |                              |
| S AND PAYMEN                                                                                                             | AMOUNT (Rs.)              |                   |                                                         | 96.00                                                                  | 22,087,00                       | 248.00                               | 17,524,00                                                                                                                                                                                                                                                                                                                                                                                                                                                                                                                                                                                                                                                                                                                                                                                                                                                                                                                                                                                                                                                                                                                                                                                                                                                                                                                                                                                                                                                                                                                                                                                                                                                                                                                                                                                                                                                                                                                                                                                                                                                                                                                      | 55 928 00                        | 84.00                               | 884.00                               | 1,652.00                                            |                                          |                                      | 20000                                         | 82.00                                  | 2,753,00                                          | 38.00                           | 56.00                              | 5,286,00                                  |                                        | 44.00                              | 48,00                                     | 60.00                                               |             |                           |                             | 34,300.00         | 46.961.00     | 00,088,00                       | 14 000 00                       | 14,400.00                               | 22,600.00                      | 2 90.00 P                 | 430.00                 | 5,110.00                  | 000000               | 00'088'8                                                      |                                                                                                                                                                                                                                                                                                                                                                                                                                                                                                                                                                                                                                                                                                                                                                                                                                                                                                                                                                                                                                                                                                                                                                                                                                                                                                                                                                                                                                                                                                                                                                                                                                                                                                                                                                                                                                                                                                                                                                                                                                                                                                                                |                              |
| RECEIPT                                                                                                                  | AMOUNT (Rs.) AMOUNT (Rs.) |                   |                                                         |                                                                        |                                 |                                      |                                                                                                                                                                                                                                                                                                                                                                                                                                                                                                                                                                                                                                                                                                                                                                                                                                                                                                                                                                                                                                                                                                                                                                                                                                                                                                                                                                                                                                                                                                                                                                                                                                                                                                                                                                                                                                                                                                                                                                                                                                                                                                                                |                                  |                                     |                                      |                                                     |                                          |                                      |                                               |                                        |                                                   |                                 |                                    |                                           |                                        |                                    |                                           | **                                                  | -           |                           |                             |                   |               |                                 |                                 |                                         |                                |                           |                        |                           |                      | lami                                                          | rescuid renespat                                                                                                                                                                                                                                                                                                                                                                                                                                                                                                                                                                                                                                                                                                                                                                                                                                                                                                                                                                                                                                                                                                                                                                                                                                                                                                                                                                                                                                                                                                                                                                                                                                                                                                                                                                                                                                                                                                                                                                                                                                                                                                               | Kamakrishna Massion Standard |
|                                                                                                                          |                           | 耄                 | SITS                                                    | 2                                                                      |                                 |                                      |                                                                                                                                                                                                                                                                                                                                                                                                                                                                                                                                                                                                                                                                                                                                                                                                                                                                                                                                                                                                                                                                                                                                                                                                                                                                                                                                                                                                                                                                                                                                                                                                                                                                                                                                                                                                                                                                                                                                                                                                                                                                                                                                | DUM                              |                                     |                                      | Cond                                                | 200                                      |                                      |                                               |                                        | cheme Avc                                         |                                 |                                    | 9                                         |                                        |                                    |                                           | of Fund A                                           |             |                           |                             |                   |               |                                 |                                 |                                         |                                |                           |                        |                           |                      | 1                                                             | rincipal                                                                                                                                                                                                                                                                                                                                                                                                                                                                                                                                                                                                                                                                                                                                                                                                                                                                                                                                                                                                                                                                                                                                                                                                                                                                                                                                                                                                                                                                                                                                                                                                                                                                                                                                                                                                                                                                                                                                                                                                                                                                                                                       | MA MEN                       |
|                                                                                                                          | REVENUE RECEIPTS          | Brought Forward : | To, INTEREST RECEIVED ON BANK DEPOSITS:                 | Interest on College Fund :<br>Interest on Amagnada Moirs Memorial Fund | Interest on College General Avo | Interest on Dulaiuddin Memorial Fund | Interest on Fees & Charges Av                                                                                                                                                                                                                                                                                                                                                                                                                                                                                                                                                                                                                                                                                                                                                                                                                                                                                                                                                                                                                                                                                                                                                                                                                                                                                                                                                                                                                                                                                                                                                                                                                                                                                                                                                                                                                                                                                                                                                                                                                                                                                                  | Interest on Online Admission Air | Interest on Salabala Memoral Fund   | Interest on Santisudha Memorial Fund | Interest on Silver Jublice                          | Interest on ow Nongarranana landa vermon | Interest on State Government Funds:  | Interest on CTE Ac                            | Interest on C. E. Ed Av.               | Interest on Govt Grant under Plan Fund Scheme Alc | Interest on MP LADS (Bldg.) A/c | Interest on O. D. L. (8 Ed) Are    | Interest on RKMSM Sw V. Study Certire Arc | Interest on Central Government Funds : | Inferest on UGC Autonomy Grant Aic | Interest on UGC Golden Jubiliee (Bidg) Ac | Interest on USC Intrastructure Development Fund Alc |             | T. MICOEL LANGOUS INCOME. | College General (Received): | Centre Fees       | Misoellaneous | Sale of Admission Form (B. Ed.) | Sale of Admission Form (M. Ed.) | Sale of Admission Form (PGDGC)          | Sale of Admission Form (PGDYE) | Sale of Lasserfation Form | Sale of Migration Form | Sale of Registration Form | Sale of Review Form  | Sale of Supplementary Form                                    | Security Deposit adjusted by CESC LIB                                                                                                                                                                                                                                                                                                                                                                                                                                                                                                                                                                                                                                                                                                                                                                                                                                                                                                                                                                                                                                                                                                                                                                                                                                                                                                                                                                                                                                                                                                                                                                                                                                                                                                                                                                                                                                                                                                                                                                                                                                                                                          | Kamakrisa                    |

Page 2: Income Expenditure Report 2019-20

<sup>&</sup>quot;Education is the manifestation of the perfection already in man."

Page 3: Income Expenditure Report 2019-20

<sup>&</sup>quot;Education is the manifestation of the perfection already in man."