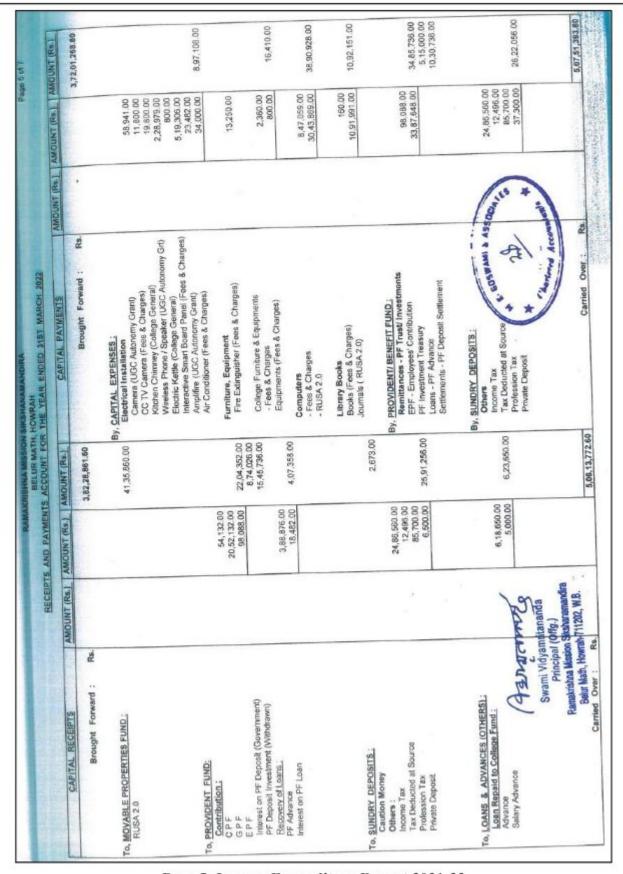

#### **♦** Income Expenditure Report:

|                                                                         | AMOUNT (Rs       |                                                                                                                                                                                                                                                                                                                                                                                                                                                                                                                                                                                                                                                                                                                                                                                                                                                                                                                                                                                                                                                                                                                                                                                                                                                                                                                                                                                                                                                                                                                                                                                                                                                                                                                                                                                                                                                                                                                                                                                                                                                                                                                                | 2,87,64,067   |
|-------------------------------------------------------------------------|------------------|--------------------------------------------------------------------------------------------------------------------------------------------------------------------------------------------------------------------------------------------------------------------------------------------------------------------------------------------------------------------------------------------------------------------------------------------------------------------------------------------------------------------------------------------------------------------------------------------------------------------------------------------------------------------------------------------------------------------------------------------------------------------------------------------------------------------------------------------------------------------------------------------------------------------------------------------------------------------------------------------------------------------------------------------------------------------------------------------------------------------------------------------------------------------------------------------------------------------------------------------------------------------------------------------------------------------------------------------------------------------------------------------------------------------------------------------------------------------------------------------------------------------------------------------------------------------------------------------------------------------------------------------------------------------------------------------------------------------------------------------------------------------------------------------------------------------------------------------------------------------------------------------------------------------------------------------------------------------------------------------------------------------------------------------------------------------------------------------------------------------------------|---------------|
|                                                                         | AMOUNT (Rs.)     | 2.14.27.077.00<br>76,000.00<br>36,56,640.00<br>3.96,000.00<br>1,07.290.00<br>1,71,000.00<br>1,71,000.00<br>75,000.00<br>75,000.00<br>6,000.00<br>1,55,000.00<br>1,55,000.00                                                                                                                                                                                                                                                                                                                                                                                                                                                                                                                                                                                                                                                                                                                                                                                                                                                                                                                                                                                                                                                                                                                                                                                                                                                                                                                                                                                                                                                                                                                                                                                                                                                                                                                                                                                                                                                                                                                                                    |               |
|                                                                         | AMOUNT (Rs.)     | 54 45 360 00<br>553,764 00<br>30,000 00<br>24 31,720 00<br>36 818 00<br>58,40 00<br>58,40 00<br>127 476,00<br>127 368 00<br>3,000 00<br>481 164 00<br>19,563,00                                                                                                                                                                                                                                                                                                                                                                                                                                                                                                                                                                                                                                                                                                                                                                                                                                                                                                                                                                                                                                                                                                                                                                                                                                                                                                                                                                                                                                                                                                                                                                                                                                                                                                                                                                                                                                                                                                                                                                |               |
| RECEIPTS AND PAYMENTS ACCOUNT FOR THE YEAR ENDED 31" MARCH 2020         | REVENUE PAYMENTS | b a                                                                                                                                                                                                                                                                                                                                                                                                                                                                                                                                                                                                                                                                                                                                                                                                                                                                                                                                                                                                                                                                                                                                                                                                                                                                                                                                                                                                                                                                                                                                                                                                                                                                                                                                                                                                                                                                                                                                                                                                                                                                                                                            | Complete Ores |
| ARISHNA MISSION SIKSHAN<br>BELUR MATH, HOWRAH<br>IS ACCOUNT FOR THE YE. | AMOUNT (Rs.)     |                                                                                                                                                                                                                                                                                                                                                                                                                                                                                                                                                                                                                                                                                                                                                                                                                                                                                                                                                                                                                                                                                                                                                                                                                                                                                                                                                                                                                                                                                                                                                                                                                                                                                                                                                                                                                                                                                                                                                                                                                                                                                                                                | 4 44 44 44 44 |
| AND PAYMEN                                                              | AMOUNT (Rs.)     | 214.27,077.00 76,000.00 76,000.00 2,000.00 715,499.00 715,499.00 715,499.00 715,499.00 715,499.00 717,820.00 1,37,950.00 7,37,950.00 7,37,950.00 7,37,950.00 7,37,950.00 7,37,950.00 7,37,950.00 7,37,950.00 7,37,950.00 7,37,950.00 7,37,950.00 7,37,950.00 7,37,950.00 7,37,950.00 7,4,250.00 7,39,90.00 7,39,90.00 7,39,90.00 7,39,90.00 7,39,90.00 7,39,90.00 7,39,90.00 7,39,90.00 7,39,90.00 7,39,90.00 7,39,90.00 7,39,90.00 7,39,90.00 7,39,90.00 7,39,90.00 7,39,90.00 7,39,90.00 7,39,90.00 7,39,90.00 7,39,90.00 7,30.00 7,30.00 7,30.00 7,30.00 7,30.00 7,30.00 7,30.00 7,30.00 7,30.00 7,30.00 7,30.00 7,30.00 7,30.00 7,30.00 7,30.00 7,30.00 7,30.00 7,30.00 7,30.00 7,30.00 7,30.00 7,30.00 7,30.00 7,30.00 7,30.00 7,30.00 7,30.00 7,30.00 7,30.00 7,30.00 7,30.00 7,30.00 7,30.00 7,30.00 7,30.00 7,30.00 7,30.00 7,30.00 7,30.00 7,30.00 7,30.00 7,30.00 7,30.00 7,30.00 7,30.00 7,30.00 7,30.00 7,30.00 7,30.00 7,30.00 7,30.00 7,30.00 7,30.00 7,30.00 7,30.00 7,30.00 7,30.00 7,30.00 7,30.00 7,30.00 7,30.00 7,30.00 7,30.00 7,30.00 7,30.00 7,30.00 7,30.00 7,30.00 7,30.00 7,30.00 7,30.00 7,30.00 7,30.00 7,30.00 7,30.00 7,30.00 7,30.00 7,30.00 7,30.00 7,30.00 7,30.00 7,30.00 7,30.00 7,30.00 7,30.00 7,30.00 7,30.00 7,30.00 7,30.00 7,30.00 7,30.00 7,30.00 7,30.00 7,30.00 7,30.00 7,30.00 7,30.00 7,30.00 7,30.00 7,30.00 7,30.00 7,30.00 7,30.00 7,30.00 7,30.00 7,30.00 7,30.00 7,30.00 7,30.00 7,30.00 7,30.00 7,30.00 7,30.00 7,30.00 7,30.00 7,30.00 7,30.00 7,30.00 7,30.00 7,30.00 7,30.00 7,30.00 7,30.00 7,30.00 7,30.00 7,30.00 7,30.00 7,30.00 7,30.00 7,30.00 7,30.00 7,30.00 7,30.00 7,30.00 7,30.00 7,30.00 7,30.00 7,30.00 7,30.00 7,30.00 7,30.00 7,30.00 7,30.00 7,30.00 7,30.00 7,30.00 7,30.00 7,30.00 7,30.00 7,30.00 7,30.00 7,30.00 7,30.00 7,30.00 7,30.00 7,30.00 7,30.00 7,30.00 7,30.00 7,30.00 7,30.00 7,30.00 7,30.00 7,30.00 7,30.00 7,30.00 7,30.00 7,30.00 7,30.00 7,30.00 7,30.00 7,30.00 7,30.00 7,30.00 7,30.00 7,30.00 7,30.00 7,30.00 7,30.00 7,30.00 7,30.00 7,30.00 7,30.00 7,30.00 7,30.00 7,30.00 7,30.00 7,30.00 7,30.00 7,30.00 7,30.00 7,30.00 7, |               |
| RECEIPTS                                                                | AMOUNT (Rs.)     | 4,74,720.00<br>(2.56,800.00)<br>(2.56,800.00)                                                                                                                                                                                                                                                                                                                                                                                                                                                                                                                                                                                                                                                                                                                                                                                                                                                                                                                                                                                                                                                                                                                                                                                                                                                                                                                                                                                                                                                                                                                                                                                                                                                                                                                                                                                                                                                                                                                                                                                                                                                                                  | ducation      |
|                                                                         | REVENUE RECEIPTS | To, GRANTS EROM GOVT.  Salary Grants  Arrear Salary  D EI Ed Bridge Course (Pinnary)  UGC Grant for Autonomous Colege.  UGC Paramarsh Grant (4th & Final Instalment)  RUSA 1:0 Grant (4th & Final Instalment)  RUSA 2:0  Course Fiers  Course Fiers  Tution Fiers  (Less) Parit to Grant (4th & Final Instalment)  RUSA 2:0  Course Fiers  Tution Fiers  (Less) Parit to Grant (4th & Final Instalment)  RUSA 2:0  Course Fiers  Session Charges - Deleptione & Internet Charges  Session Charges - College Exam  Session Charges - Maintenance of Building  Session Charges - Maintenance of Generator  Session Charges - Maintenance of Generator  Course Fiers  Cou |               |

Page 1: Income Expenditure Report 2019-20

<sup>&</sup>quot;Education is the manifestation of the perfection already in man."

| Page 2 of 7                                                                                                              | (Rs.) AMOUNT (R:          | 2,87,64,067       | 000                                                     | 1,03,798.00                                                            |                                 | 70,919.00                            | 20,000,00                                                                                                                                                                                                                                                                                                                                                                                                                                                                                                                                                                                                                                                                                                                                                                                                                                                                                                                                                                                                                                                                                                                                                                                                                                                                                                                                                                                                                                                                                                                                                                                                                                                                                                                                                                                                                                                                                                                                                                                                                                                                                                                      | _                                | 1.07,097.00                         | 728 00                               | 10.924.00                                           |                                          | 1,40,554 00                          | 20,000 Str. 000 Str. 566                      | _                                      |                                                   | 1,75,281.00                     | 00000                              | 12.095                                    |                                        | 900 000                            | 00.096.5                                  | 45,118,00                                           | 1,54,313.00 | 5,84,244,00               | 29,228,00                   | 4.120.00 8.26.952 | 23 63         | 0000                            |                                 | 28.800                                  |                                |                           | 3,66,969.00            |                           |                      | 51 802 00                                                     | _                                                                                                                                                                                                                                                                                                                                                                                                                                                                                                                                                                                                                                                                                                                                                                                                                                                                                                                                                                                                                                                                                                                                                                                                                                                                                                                                                                                                                                                                                                                                                                                                                                                                                                                                                                                                                                                                                                                                                                                                                                                                                                                              | 3 33 09 24                   |
|--------------------------------------------------------------------------------------------------------------------------|---------------------------|-------------------|---------------------------------------------------------|------------------------------------------------------------------------|---------------------------------|--------------------------------------|--------------------------------------------------------------------------------------------------------------------------------------------------------------------------------------------------------------------------------------------------------------------------------------------------------------------------------------------------------------------------------------------------------------------------------------------------------------------------------------------------------------------------------------------------------------------------------------------------------------------------------------------------------------------------------------------------------------------------------------------------------------------------------------------------------------------------------------------------------------------------------------------------------------------------------------------------------------------------------------------------------------------------------------------------------------------------------------------------------------------------------------------------------------------------------------------------------------------------------------------------------------------------------------------------------------------------------------------------------------------------------------------------------------------------------------------------------------------------------------------------------------------------------------------------------------------------------------------------------------------------------------------------------------------------------------------------------------------------------------------------------------------------------------------------------------------------------------------------------------------------------------------------------------------------------------------------------------------------------------------------------------------------------------------------------------------------------------------------------------------------------|----------------------------------|-------------------------------------|--------------------------------------|-----------------------------------------------------|------------------------------------------|--------------------------------------|-----------------------------------------------|----------------------------------------|---------------------------------------------------|---------------------------------|------------------------------------|-------------------------------------------|----------------------------------------|------------------------------------|-------------------------------------------|-----------------------------------------------------|-------------|---------------------------|-----------------------------|-------------------|---------------|---------------------------------|---------------------------------|-----------------------------------------|--------------------------------|---------------------------|------------------------|---------------------------|----------------------|---------------------------------------------------------------|--------------------------------------------------------------------------------------------------------------------------------------------------------------------------------------------------------------------------------------------------------------------------------------------------------------------------------------------------------------------------------------------------------------------------------------------------------------------------------------------------------------------------------------------------------------------------------------------------------------------------------------------------------------------------------------------------------------------------------------------------------------------------------------------------------------------------------------------------------------------------------------------------------------------------------------------------------------------------------------------------------------------------------------------------------------------------------------------------------------------------------------------------------------------------------------------------------------------------------------------------------------------------------------------------------------------------------------------------------------------------------------------------------------------------------------------------------------------------------------------------------------------------------------------------------------------------------------------------------------------------------------------------------------------------------------------------------------------------------------------------------------------------------------------------------------------------------------------------------------------------------------------------------------------------------------------------------------------------------------------------------------------------------------------------------------------------------------------------------------------------------|------------------------------|
|                                                                                                                          | AMOUNT (Rs.)              |                   | 8                                                       | 1,03,7                                                                 |                                 | 70,9                                 | 2,62,0                                                                                                                                                                                                                                                                                                                                                                                                                                                                                                                                                                                                                                                                                                                                                                                                                                                                                                                                                                                                                                                                                                                                                                                                                                                                                                                                                                                                                                                                                                                                                                                                                                                                                                                                                                                                                                                                                                                                                                                                                                                                                                                         |                                  | 1.07,0                              | 1,96,7                               | 10.5                                                |                                          | 1,40                                 |                                               |                                        | 1000000                                           | 1,75                            | 2,00,0                             |                                           |                                        | •                                  | n u                                       | 2 40                                                | 3           | 5,84                      | 29.7                        | 4                 |               |                                 |                                 |                                         |                                |                           | 3,86,                  |                           | . 00                 | 0.00                                                          |                                                                                                                                                                                                                                                                                                                                                                                                                                                                                                                                                                                                                                                                                                                                                                                                                                                                                                                                                                                                                                                                                                                                                                                                                                                                                                                                                                                                                                                                                                                                                                                                                                                                                                                                                                                                                                                                                                                                                                                                                                                                                                                                |                              |
|                                                                                                                          | AMOUNT (Rs.)              | ,                 |                                                         |                                                                        | 500                             |                                      |                                                                                                                                                                                                                                                                                                                                                                                                                                                                                                                                                                                                                                                                                                                                                                                                                                                                                                                                                                                                                                                                                                                                                                                                                                                                                                                                                                                                                                                                                                                                                                                                                                                                                                                                                                                                                                                                                                                                                                                                                                                                                                                                | 100                              |                                     | 0                                    |                                                     |                                          | 200                                  |                                               | 10.00                                  |                                                   | 000                             |                                    |                                           |                                        |                                    |                                           |                                                     |             |                           |                             |                   |               |                                 |                                 |                                         |                                |                           |                        |                           | 15,000,00            | 7,902.00                                                      | 200                                                                                                                                                                                                                                                                                                                                                                                                                                                                                                                                                                                                                                                                                                                                                                                                                                                                                                                                                                                                                                                                                                                                                                                                                                                                                                                                                                                                                                                                                                                                                                                                                                                                                                                                                                                                                                                                                                                                                                                                                                                                                                                            |                              |
| 0                                                                                                                        |                           | R.                |                                                         |                                                                        |                                 |                                      |                                                                                                                                                                                                                                                                                                                                                                                                                                                                                                                                                                                                                                                                                                                                                                                                                                                                                                                                                                                                                                                                                                                                                                                                                                                                                                                                                                                                                                                                                                                                                                                                                                                                                                                                                                                                                                                                                                                                                                                                                                                                                                                                |                                  |                                     |                                      |                                                     |                                          |                                      | Schers                                        | of and                                 |                                                   |                                 |                                    |                                           |                                        |                                    |                                           | [88                                                 |             |                           |                             |                   |               |                                 |                                 |                                         |                                |                           |                        |                           |                      | Sees                                                          |                                                                                                                                                                                                                                                                                                                                                                                                                                                                                                                                                                                                                                                                                                                                                                                                                                                                                                                                                                                                                                                                                                                                                                                                                                                                                                                                                                                                                                                                                                                                                                                                                                                                                                                                                                                                                                                                                                                                                                                                                                                                                                                                |                              |
| RAMAKRISHNA MISSION SIKSHANAMANDIRA BELLIR MATH, HOWRAH RECEIPTS AND PAYMENTS ACCOUNT FOR THE YEAR ENDED 31°F MARCH 2020 | REVENUE PAYMENTS          | Braught Forward   | By, EDUCATIONAL EXPENSES Sports, Prizes and Excursion : | Games & Sports                                                         | Library Expenses:               | Annual Lorary Fees-Others            | Service of the servic | Training Programmes:             | Guidence & Counselling (PG Diploma) | Yoga Education ( PG Diploma)         | Poos & Charges<br>Workshorn & Sommary (Course Feet) | RUSA 2.0                                 | 7 Sertimans for College & University | Cavorishings for conege & University Learners | GCC Tatallia st - Oganiang recognicity | Examination & Laboratory Expenses                 | Sepund Ch. Examination          | Exemination Reforms (UGC Autonomy) | identiv Card                              |                                        | By. CULTURAL EXPENSES:             | Cuttar Fundon                             | Sesson Chr. Ceremonials (Fees & Charges)            | Convocation | Diamond Jubiliee          | Blod Donaton Camp           | Flowers Purchases | 1             | By, Miscical Expenses           |                                 | By, Exp on Souverin, Charity Show, etc. | +                              | Bu Boarding Expenses      |                        | Various Fees              | NCTE Par System Fees | Delegate, Membership, Regn. Migration Fees<br>Admirector Fees | - The state of the | C. Control                   |
|                                                                                                                          | AMOUNT (Rs.)              | 3,88,49,738.00    |                                                         |                                                                        |                                 | 200                                  |                                                                                                                                                                                                                                                                                                                                                                                                                                                                                                                                                                                                                                                                                                                                                                                                                                                                                                                                                                                                                                                                                                                                                                                                                                                                                                                                                                                                                                                                                                                                                                                                                                                                                                                                                                                                                                                                                                                                                                                                                                                                                                                                |                                  |                                     |                                      |                                                     |                                          |                                      |                                               |                                        |                                                   |                                 |                                    |                                           |                                        |                                    |                                           | 1 17 515 00                                         |             |                           |                             |                   |               |                                 |                                 |                                         |                                | 900                       | - 50                   |                           |                      | 206 176 00                                                    | 2,02,112,00                                                                                                                                                                                                                                                                                                                                                                                                                                                                                                                                                                                                                                                                                                                                                                                                                                                                                                                                                                                                                                                                                                                                                                                                                                                                                                                                                                                                                                                                                                                                                                                                                                                                                                                                                                                                                                                                                                                                                                                                                                                                                                                    |                              |
| S AND PAYMEN                                                                                                             | AMOUNT (Rs.)              |                   |                                                         | 96.00                                                                  | 22,087,00                       | 248.00                               | 17,524,00                                                                                                                                                                                                                                                                                                                                                                                                                                                                                                                                                                                                                                                                                                                                                                                                                                                                                                                                                                                                                                                                                                                                                                                                                                                                                                                                                                                                                                                                                                                                                                                                                                                                                                                                                                                                                                                                                                                                                                                                                                                                                                                      | 55 928 00                        | 84.00                               | 884.00                               | 1,652.00                                            |                                          |                                      | 20000                                         | 82.00                                  | 2,753,00                                          | 38.00                           | 56.00                              | 5,286,00                                  |                                        | 44.00                              | 48,00                                     | 60.00                                               |             |                           |                             | 34,300.00         | 46.961.00     | 00,088,00                       | 14 000 00                       | 14,400.00                               | 22,600.00                      | 2 90.00 P                 | 430.00                 | 5,110.00                  | 000000               | 00'088'8                                                      |                                                                                                                                                                                                                                                                                                                                                                                                                                                                                                                                                                                                                                                                                                                                                                                                                                                                                                                                                                                                                                                                                                                                                                                                                                                                                                                                                                                                                                                                                                                                                                                                                                                                                                                                                                                                                                                                                                                                                                                                                                                                                                                                |                              |
| RECEIPT                                                                                                                  | AMOUNT (Rs.) AMOUNT (Rs.) |                   |                                                         |                                                                        |                                 |                                      |                                                                                                                                                                                                                                                                                                                                                                                                                                                                                                                                                                                                                                                                                                                                                                                                                                                                                                                                                                                                                                                                                                                                                                                                                                                                                                                                                                                                                                                                                                                                                                                                                                                                                                                                                                                                                                                                                                                                                                                                                                                                                                                                |                                  |                                     |                                      |                                                     |                                          |                                      |                                               |                                        |                                                   |                                 |                                    |                                           |                                        |                                    |                                           | **                                                  | -           |                           |                             |                   |               |                                 |                                 |                                         |                                |                           |                        |                           |                      | lami                                                          | rescuid renespat                                                                                                                                                                                                                                                                                                                                                                                                                                                                                                                                                                                                                                                                                                                                                                                                                                                                                                                                                                                                                                                                                                                                                                                                                                                                                                                                                                                                                                                                                                                                                                                                                                                                                                                                                                                                                                                                                                                                                                                                                                                                                                               | Kamakrishna Massion Standard |
|                                                                                                                          |                           | 耄                 | SITS                                                    | 2                                                                      |                                 |                                      |                                                                                                                                                                                                                                                                                                                                                                                                                                                                                                                                                                                                                                                                                                                                                                                                                                                                                                                                                                                                                                                                                                                                                                                                                                                                                                                                                                                                                                                                                                                                                                                                                                                                                                                                                                                                                                                                                                                                                                                                                                                                                                                                | DUM                              |                                     |                                      | Cond                                                | 200                                      |                                      |                                               |                                        | cheme Avc                                         |                                 |                                    | 9                                         |                                        |                                    |                                           | of Fund A                                           |             |                           |                             |                   |               |                                 |                                 |                                         |                                |                           |                        |                           |                      | 1                                                             | rincipal                                                                                                                                                                                                                                                                                                                                                                                                                                                                                                                                                                                                                                                                                                                                                                                                                                                                                                                                                                                                                                                                                                                                                                                                                                                                                                                                                                                                                                                                                                                                                                                                                                                                                                                                                                                                                                                                                                                                                                                                                                                                                                                       | MA MEN                       |
|                                                                                                                          | REVENUE RECEIPTS          | Brought Forward : | To, INTEREST RECEIVED ON BANK DEPOSITS:                 | Interest on College Fund :<br>Interest on Amagnada Moirs Memorial Fund | Interest on College General Avo | Interest on Dulaiuddin Memorial Fund | Interest on Fees & Charges Av                                                                                                                                                                                                                                                                                                                                                                                                                                                                                                                                                                                                                                                                                                                                                                                                                                                                                                                                                                                                                                                                                                                                                                                                                                                                                                                                                                                                                                                                                                                                                                                                                                                                                                                                                                                                                                                                                                                                                                                                                                                                                                  | Interest on Online Admission Air | Interest on Salabala Memoral Fund   | Interest on Santisudha Memorial Fund | Interest on Silver Jublice                          | Interest on ow Nongarranana landa vermon | Interest on State Government Funds:  | Interest on CTE Ac                            | Interest on C. E. Ed Av.               | Interest on Govt Grant under Plan Fund Scheme Alc | Interest on MP LADS (Bldg.) A/c | Interest on O. D. L. (8 Ed) Are    | Interest on RKMSM Sw V. Study Certire Arc | Interest on Central Government Funds : | Inferest on UGC Autonomy Grant Aic | Interest on UGC Golden Jubiliee (Bidg) Ac | Interest on USC Intrastructure Development Fund Alc |             | T. MICOEL LANGOUS INCOME. | College General (Received): | Centre Fees       | Misoellaneous | Sale of Admission Form (B. Ed.) | Sale of Admission Form (M. Ed.) | Sale of Admission Form (PGDGC)          | Sale of Admission Form (PGDYE) | Sale of Lasserfation Form | Sale of Migration Form | Sale of Registration Form | Sale of Review Form  | Sale of Supplementary Form                                    | Security Deposit adjusted by CESC LIB                                                                                                                                                                                                                                                                                                                                                                                                                                                                                                                                                                                                                                                                                                                                                                                                                                                                                                                                                                                                                                                                                                                                                                                                                                                                                                                                                                                                                                                                                                                                                                                                                                                                                                                                                                                                                                                                                                                                                                                                                                                                                          | Kamakrisa                    |