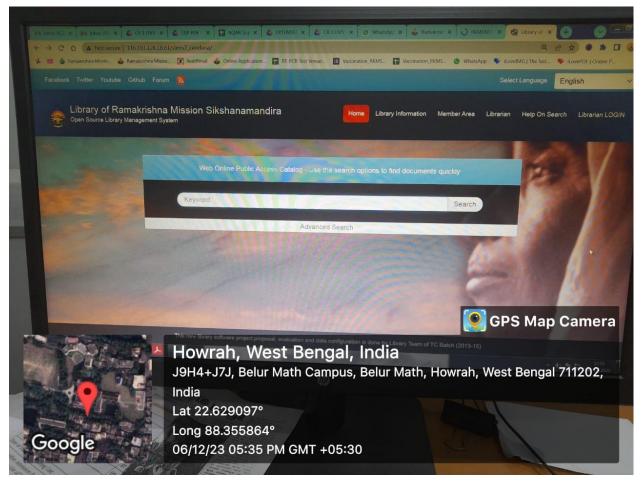

# Student Admission and Support:

Library Module: SLIMS Landing Page

(A NCTE recognized Govt. Aided (WB) Autonomous Post-Graduate College under University of Calcutta)

Belur Math, Howrah - 711 202, West Bengal