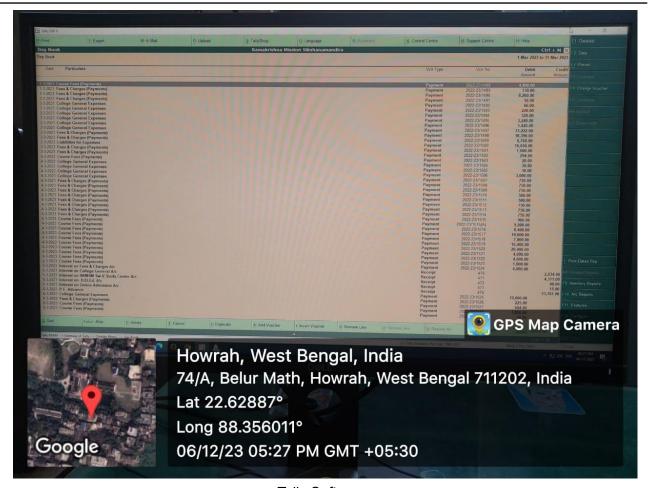

Tally Software

(A NCTE recognized Govt. Aided (WB) Autonomous Post-Graduate College under University of Calcutta)

Belur Math, Howrah - 711 202, West Bengal