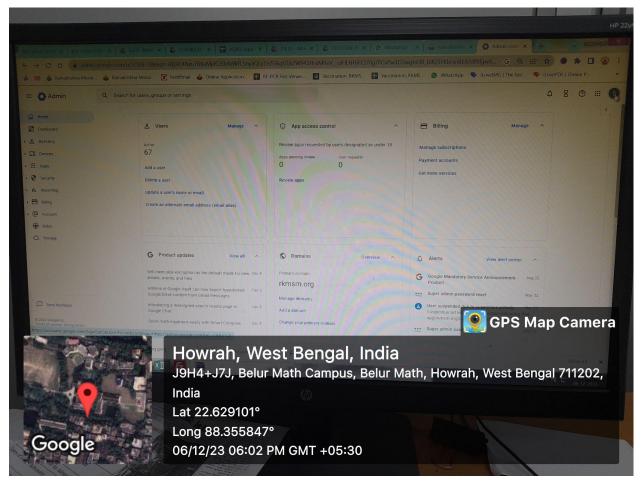

#### Administration:

Google workspace

(A NCTE recognized Govt. Aided (WB) Autonomous Post-Graduate College under University of Calcutta)

Belur Math, Howrah - 711 202, West Bengal