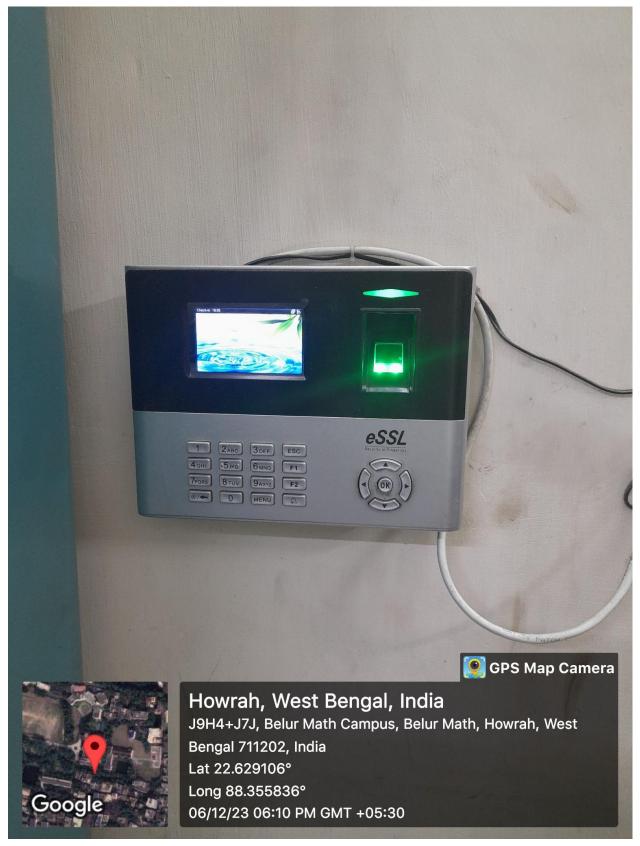

# Biometric / digital attendance:

Biometric attendance system for students and staff