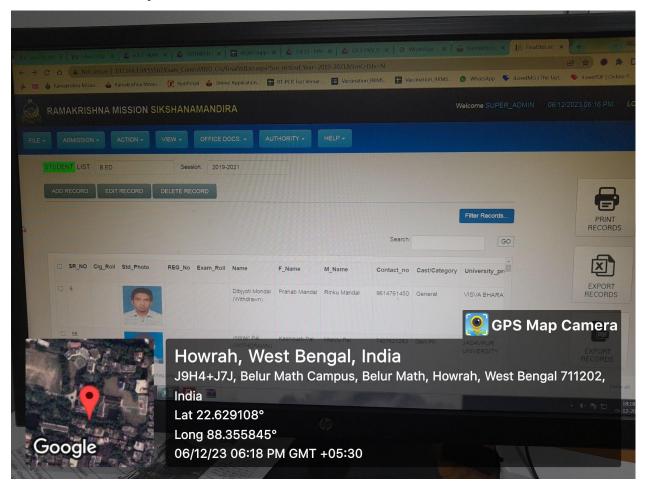

# Student Admission and Support:

Library Module: SLIMS Landing Page

(A NCTE recognized Govt. Aided (WB) Autonomous Post-Graduate College under University of Calcutta)

Belur Math, Howrah - 711 202, West Bengal