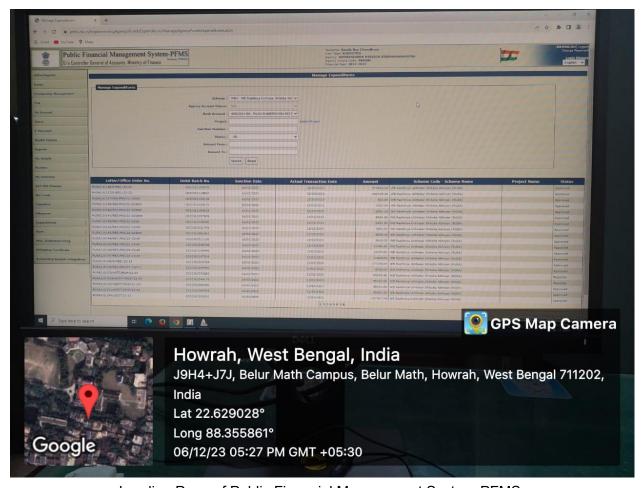

# Finance and Accounts:

Landing Page of Public Financial Management System-PFMS

(A NCTE recognized Govt. Aided (WB) Autonomous Post-Graduate College under University of Calcutta)

Belur Math, Howrah - 711 202, West Bengal