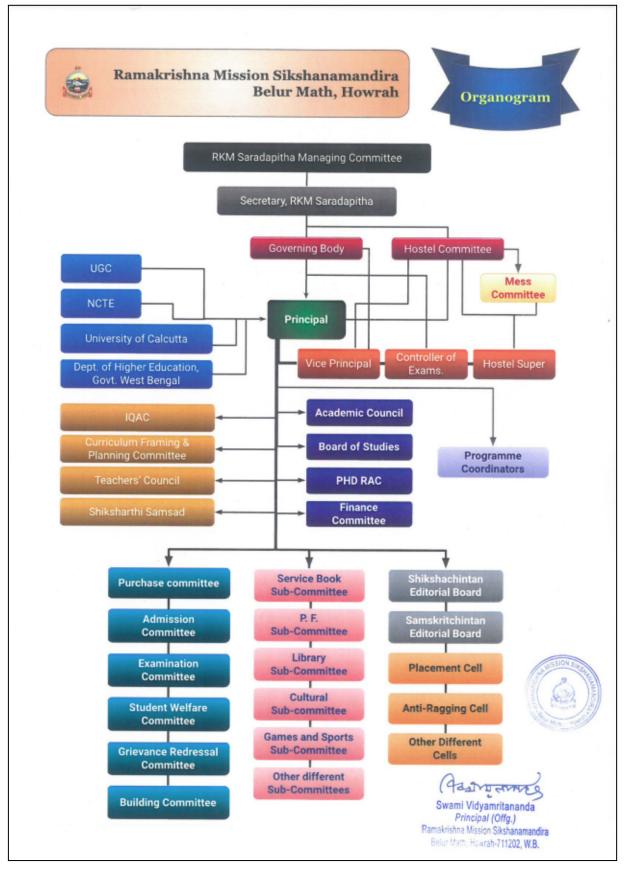

**RAMAKRISHNA MISSION SIKSHANAMANDIRA** 

(A NCTE recognized Govt. Aided (WB) Autonomous Post-Graduate College under University of Calcutta) Belur Math, Howrah - 711 202, West Bengal

6.2.2 The functioning of the institutional bodies is effective and efficient as visible from policies, administrative setup, appointment and service rules, procedures, etc.

## Link to organogram on the institutional website

Swami Vidyamritananda Principal (Offg.) Ramakrishna Mission Sikshanamandira Belur Math, Howrah-711202, W.B.

"Education is the manifestation of the perfection already in man."

Swami Vivekananda

Link to organogram on the institutional website:

https://rkmsm.org/uploads/ckeditor\_files/file/College%20Organogram/Organogram.pdf

"Education is the manifestation of the perfection already in man."