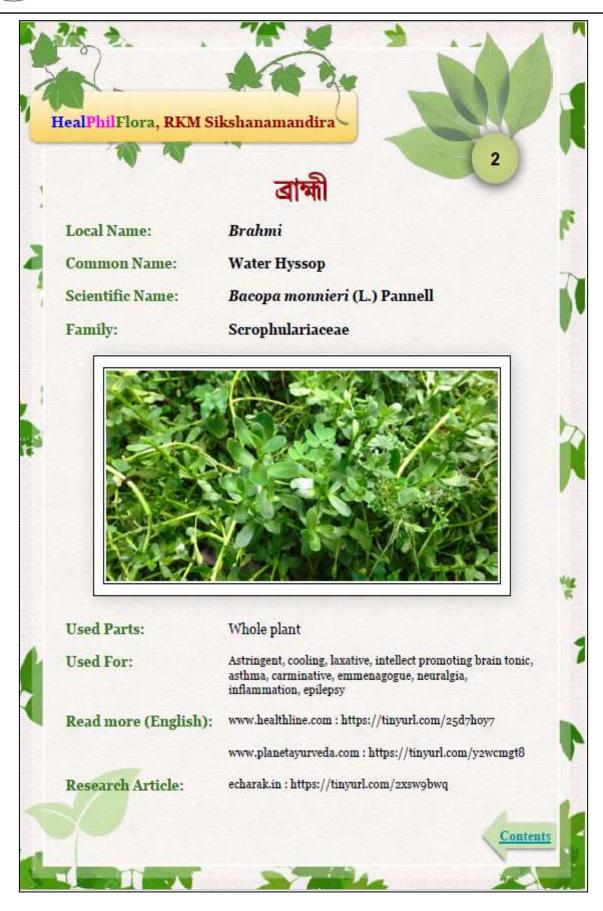

9      |
| গান্দাল         | Skunk Vine            | Paederia foetida                                            | 20      |
| <u>इ</u> ेम्बिन | Fiery Costus          | Chamaecostus cuspidatus (Nees & Mart.) C.Specht & D.W.Stev. | 21      |
| অন্ত্ৰ্যুল      | Indian Sarsaparilla   | Hemidesmus indicus                                          | 22      |
| <u>পিপুল</u>    | Indian Long Pepper    | Piper longum L.                                             | 23      |
| <u>আয়াপান</u>  | Waterhemp             | Eupatorium triplinerve Vahl                                 | 24      |
| <u> मामभाति</u> | Candle Bush           | Cassia alata L.                                             | 25      |

<sup>&</sup>quot;Education is the manifestation of the perfection already in man."



















(A NCTE recognized Govt. Aided (WB) Autonomous Post-Graduate College under University of Calcutta)

Belur Math, Howrah - 711 202, West Bengal

# A project work on Medicinal Plants was introduced in B.Ed. Curriculum (EPC6, 25 marks) from the 2023-24 academic session

RKMSM B.Ed. Curriculum (V2): 23-24

#### CC 146: Community Activity – 50 Marks

| Theory |        |       | ]     | Practicum | 1     |       |        |       |
|--------|--------|-------|-------|-----------|-------|-------|--------|-------|
| Marks  | Credit | Hours | Marks | Credit    | Hours | Marks | Credit | Hours |
| -      | -      | -     | 50    | 2         | 50    | 50    | 2      | 50    |

Students-teachers are to prepare detailed reports on the following topic/s or as suggested by the concerned teacher.

-