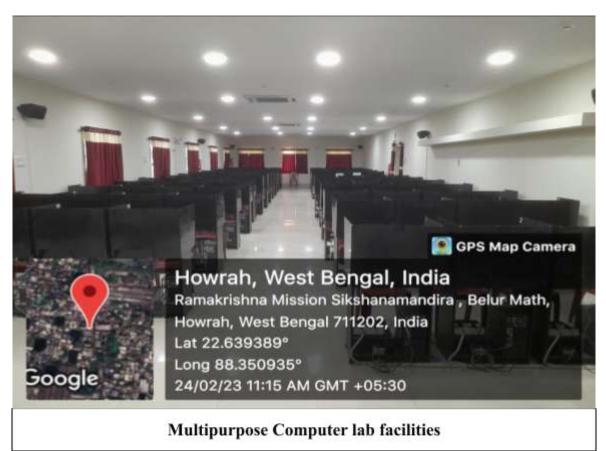

Belur Math, Howrah - 711 202, West Bengal

Internet/Intranet Distribution Hub in Multipurpose Computer Lab

Computers installed with software and digital technology in Multipurpose computer lab

(A NCTE recognized Govt. Aided (WB) Autonomous Post-Graduate College under University of Calcutta)

Belur Math, Howrah - 711 202, West Bengal

Facilities set up in Multipurpose Computer Lab

<sup>&</sup>quot;Education is the manifestation of the perfection already in man."

(A NCTE recognized Govt. Aided (WB) Autonomous Post-Graduate College under University of Calcutta)