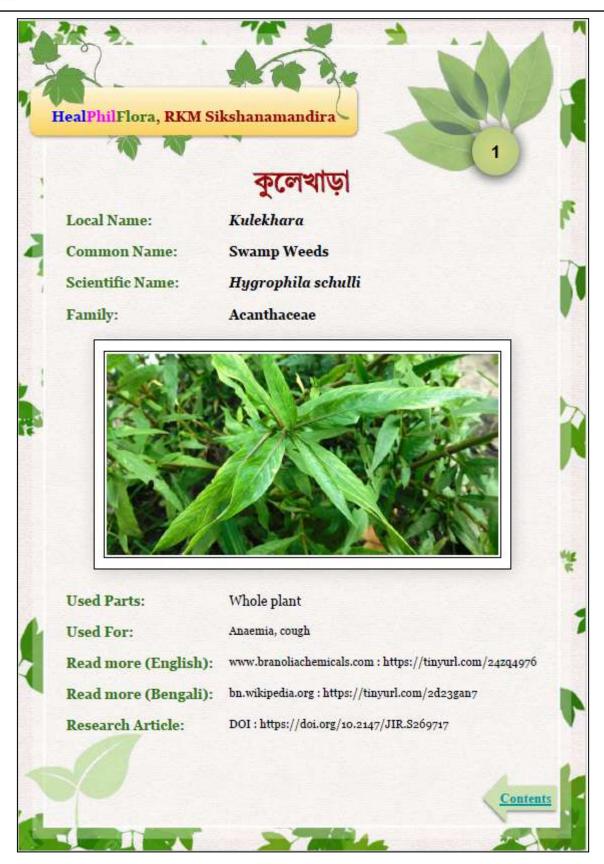

| 19      |
| গান্দাল         | Skunk Vine            | Paederia foetida                                            | 20      |
| <u>इ</u> ेम्बिन | Fiery Costus          | Chamaecostus cuspidatus (Nees & Mart.) C.Specht & D.W.Stev. | 21      |
| অন্ত্ৰ্যুল      | Indian Sarsaparilla   | Hemidesmus indicus                                          | 22      |
| <u>পিপুল</u>    | Indian Long Pepper    | Piper longum L.                                             | 23      |
| <u>আয়াপান</u>  | Waterhemp             | Eupatorium triplinerve Vahl                                 | 24      |
| <u> मामभाति</u> | Candle Bush           | Cassia alata L.                                             | 25      |

<sup>&</sup>quot;Education is the manifestation of the perfection already in man."



















(A NCTE recognized Govt. Aided (WB) Autonomous Post-Graduate College under University of Calcutta)

Belur Math, Howrah - 711 202, West Bengal

# A project work on Medicinal Plants was introduced in B.Ed. Curriculum (EPC6, 25 marks) from the 2023-24 academic session

RKMSM B.Ed. Curriculum (V2): 23-24

#### CC 146: Community Activity – 50 Marks

| Theory |        |       | ]     | Practicum | 1     |       |        |       |
|--------|--------|-------|-------|-----------|-------|-------|--------|-------|
| Marks  | Credit | Hours | Marks | Credit    | Hours | Marks | Credit | Hours |
| -      | -      | -     | 50    | 2         | 50    | 50    | 2      | 50    |

Students-teachers are to prepare detailed reports on the following topic/s or as suggested by the concerned teacher.