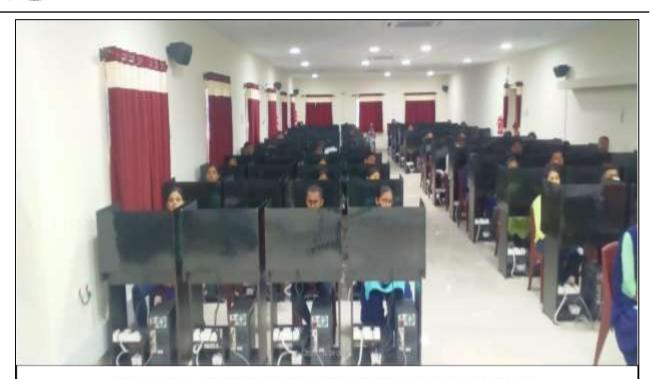

Multipurpose computer lab as UGC-NET Exam Center

"Education is the manifestation of the perfection already in man."

Conduction of UGC-NET exam in Multipurpose computer lab

Conduction of UGC-NET exam in Multipurpose computer lab