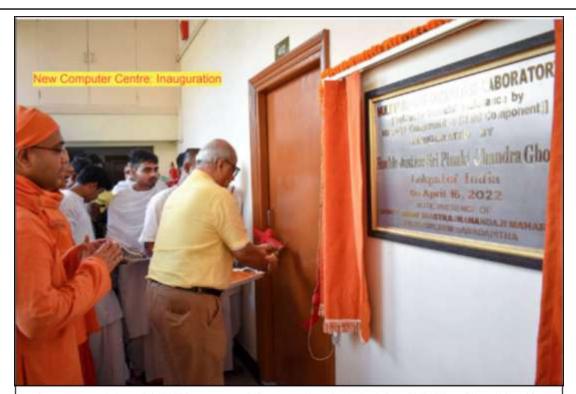

<sup>&</sup>quot;Education is the manifestation of the perfection already in man."

Inauguration of Multipurpose Computer Lab by Pinaki Chandra Ghosh Honourable Justice & Former Lokpal of India

Inauguration of Multipurpose Computer Lab by Pinaki Chandra Ghosh Honourable Justice & Former Lokpal of India

On the day of Multipurpose lab Inauguration 16.04.2022

On the day of Multipurpose lab Inauguration 16.04.2022

(A NCTE recognized Govt. Aided (WB) Autonomous Post-Graduate College under University of Calcutta)