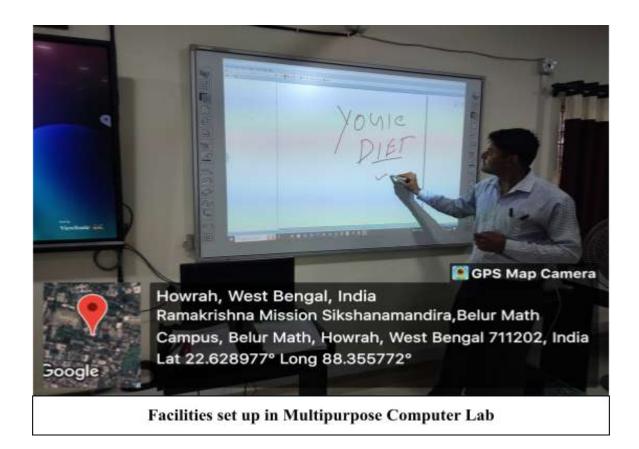

Belur Math, Howrah - 711 202, West Bengal

Facilities set up in Multipurpose Computer Lab

<sup>&</sup>quot;Education is the manifestation of the perfection already in man."

(A NCTE recognized Govt. Aided (WB) Autonomous Post-Graduate College under University of Calcutta)