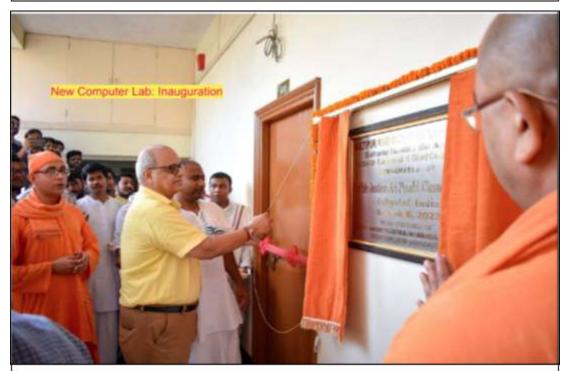

<sup>&</sup>quot;Education is the manifestation of the perfection already in man."

Inauguration of Multipurpose Computer Lab by Pinaki Chandra Ghosh Honourable Justice & Former Lokpal of India

Inauguration of Multipurpose Computer Lab by Pinaki Chandra Ghosh Honourable Justice & Former Lokpal of India

On the day of Multipurpose lab Inauguration 16.04.2022

On the day of Multipurpose lab Inauguration 16.04.2022

(A NCTE recognized Govt. Aided (WB) Autonomous Post-Graduate College under University of Calcutta)