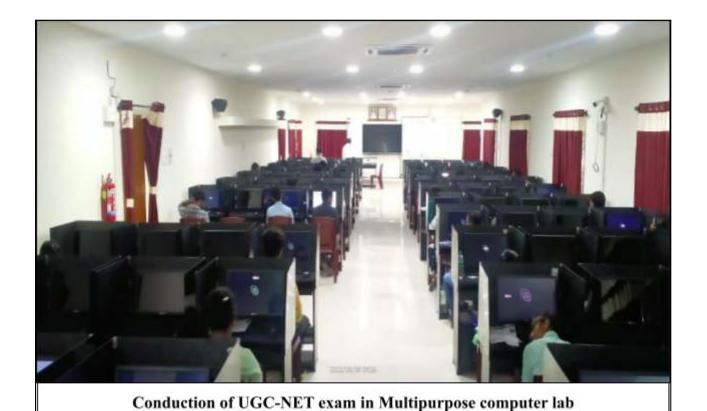

Multipurpose computer lab as UGC-NET Exam Center

"Education is the manifestation of the perfection already in man."

Conduction of UGC-NET exam in Multipurpose computer lab

Conduction of UGC-NET exam in Multipurpose computer lab