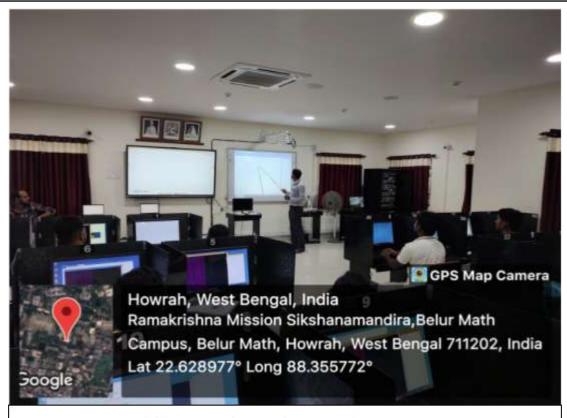

Multipurpose computer lab as UGC-NET Exam Center

"Education is the manifestation of the perfection already in man."

Conduction of UGC-NET exam in Multipurpose computer lab

Conduction of UGC-NET exam in Multipurpose computer lab