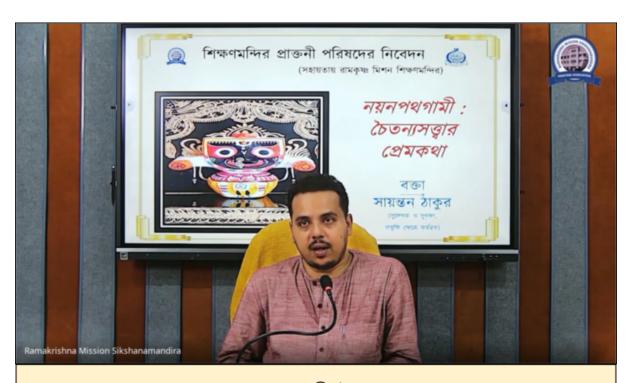

## Seminars/ Webinars/ Special lectures

A special lecture was arranged by our Alumni Association on 'বুদ্ধদেবের জীবন ও বাণী' (Life and Teachings of Bhagawan Buddha)

A special lecture was arranged on 'ন্য়ন্পথগামী : চৈতন্যসন্তার (প্রমকথা' (Nayanapathagami - The divine love of Sri Chaitanya)