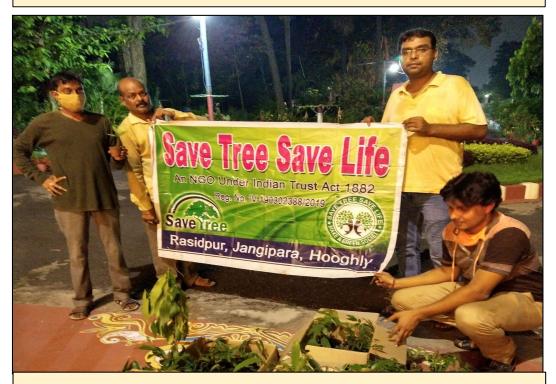

#### **Tree Plantation Drives**

RKMSM Praktani Association has conducted a tree plantation and sapling distribution drive with the collaboration of the college

Tree Plantation & Sapling distribution drive in collaboration with Rasidpur Club