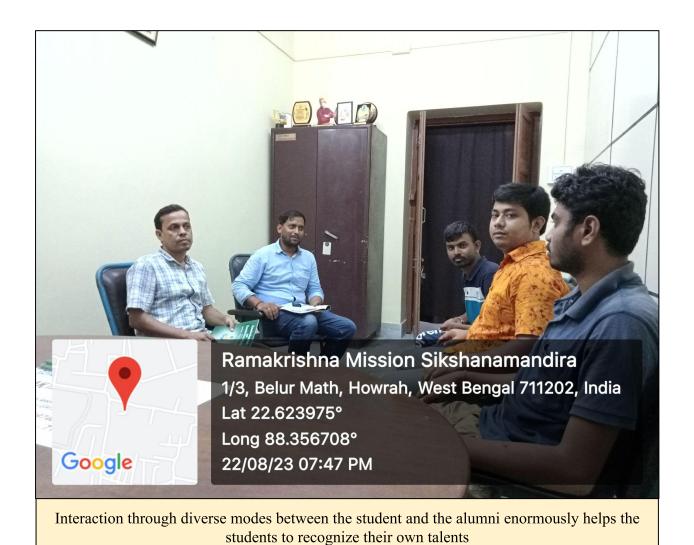

## **Recognition & Nurturing of Talent**

(A NCTE recognized Govt. Aided (WB) Autonomous Post-Graduate College under University of Calcutta)

Belur Math, Howrah - 711 202, West Bengal

Interaction through diverse modes between the student and the alumni enormously helps the students to recognize their own talents