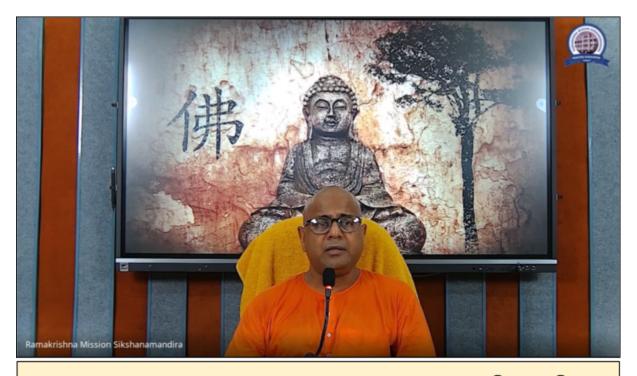

## Seminars/ Webinars/ Special lectures

A special lecture was arranged by our Alumni Association on 'বুদ্ধদেবের জীবন ও বাণী' (Life and Teachings of Bhagawan Buddha)

A special lecture was arranged on 'ন্য়ন্পথগামী : চৈতন্যসন্তার (প্রমকথা' (Nayanapathagami - The divine love of Sri Chaitanya)