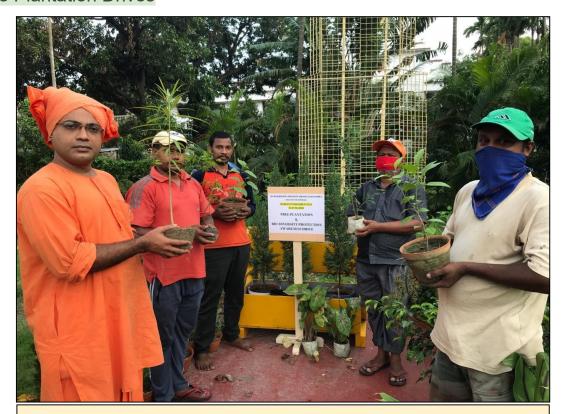

#### **Tree Plantation Drives**

RKMSM Praktani Association has conducted a tree plantation and sapling distribution drive with the collaboration of the college

Tree Plantation & Sapling distribution drive in collaboration with Rasidpur Club