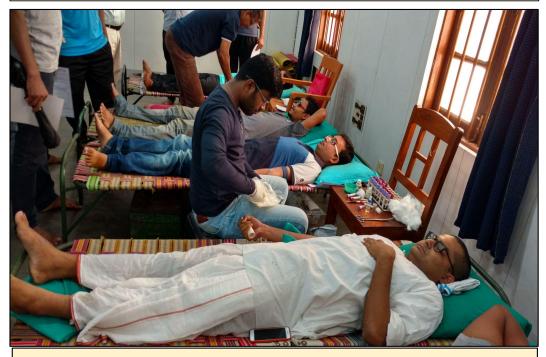

## **Blood Donation Camps**

Blood donation Camp in collaboration with West Bengal State Blood Transfusion Council

Blood Donation Camp at Sikshanamandira Campus

<sup>&</sup>quot;Education is the manifestation of the perfection already in man."