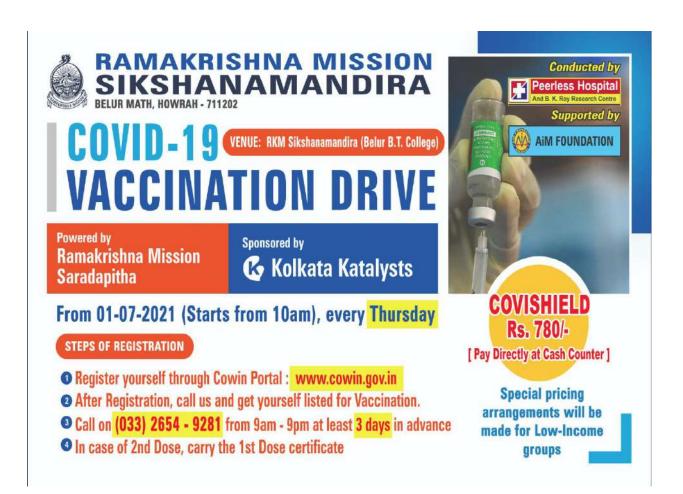

## Corona RT-PCR Test

(A NCTE recognized Govt. Aided (WB) Autonomous Post-Graduate College under University of Calcutta) Belur Math, Howrah - 711 202, West Bengal