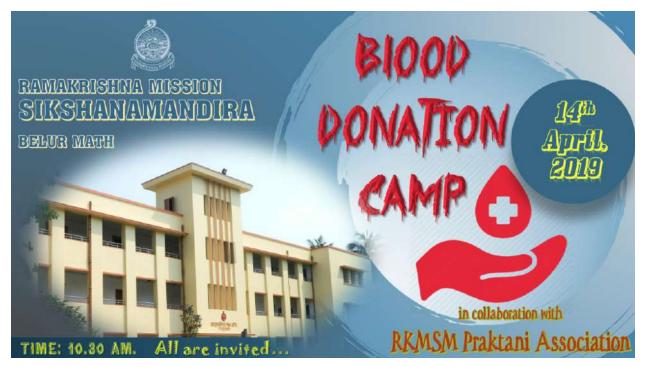

y recognized by the NCTE ( officie with Potential for Excellence (CTE) College of Tescher Education (CTE) & Swaim Vivekaamda Centre for Multidisciplinary Research in Educational Studies (SVI MRES) Phone : (011) 2654 - 6081 / 9281 / 1635, Fax No. (033) 2654 4412 E-Mail : ckmsmeae; mail.com, tkmsm@rediffmail.com Website : www.tkmsm.org Refor Math, Howrah - 711 202, West Bengal, Teachers' Day celebration : 2018 The Teachers' Day Celebration will be observed on Wednesday, 5th September, 2018 at 11:00 a.m. in the Vivekananda Mandap. Students, Faculty members and nonteaching staff are cordially requested to attend. SN. Tatt masariada (Swami Tattwasarananda) Principal 04.09.2018 "Education is the manifestation of the perfection already in man" - Swami Vivekananda



#### **Blood Donation Camp**





# 2019-2020

Teachers' Day



"Education is the manifestation of the perfection already in man."



(A NCTE recognized Govt. Aided (WB) Autonomous Post-Graduate College under University of Calcutta) Belur Math, Howrah - 711 202, West Bengal

## Vidyarthi Vrata Ceremony

NAAC Re-accredited 'A' RAMAKRISHNA MISSION SIKSHANAMANDIRA (An Autonomous Post-Graduate Residential College under the University of Calcutta under Section 22 of the UGC Act and duly recognized by the NCTE ) College with Potential for Excellence (CPE) College of Teacher Education (CTE) & Swami Vivekananda Centre for Multidisciplinary Research in Educational Studies (SVCMRES) Phone : (033) 2654 - 6081/9281/1635, Fax No. (033) 2654-4412 E-Mail : rkmsmc@gmail.com, rkmsm@rcdiffmail.com Website : www.rkmsm.org Belur Math, How