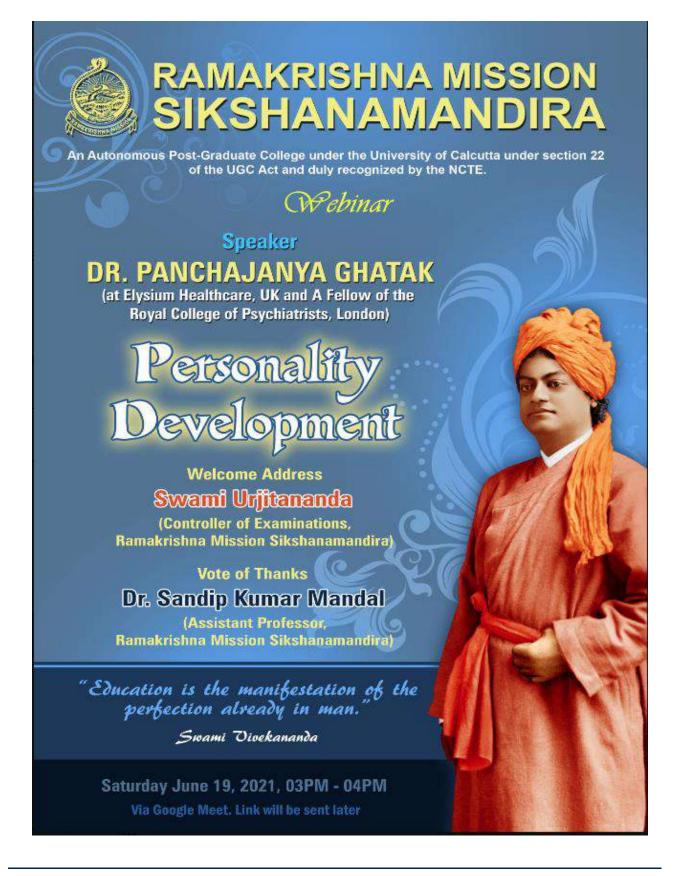

# Personality Development

(A NCTE recognized Govt. Aided (WB) Autonomous Post-Graduate College under University of Calcutta) Belur Math, Howrah - 711 202, West Bengal

Digitalization in Indian Education System