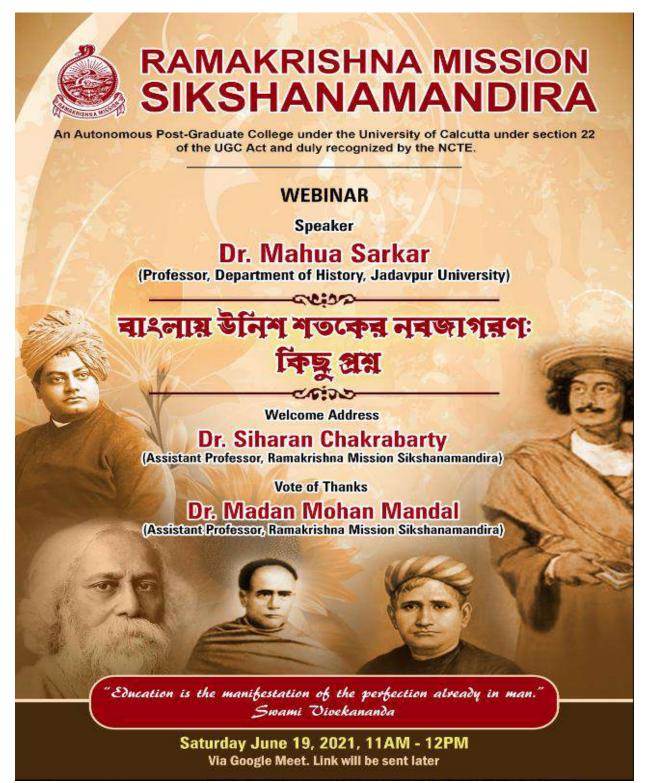

## Banglay Unish Shotoker Nabajagoron

"Education is the manifestation of the perfection already in man."

(A NCTE recognized Govt. Aided (WB) Autonomous Post-Graduate College under University of Calcutta) Belur Math, Howrah - 711 202, West Bengal