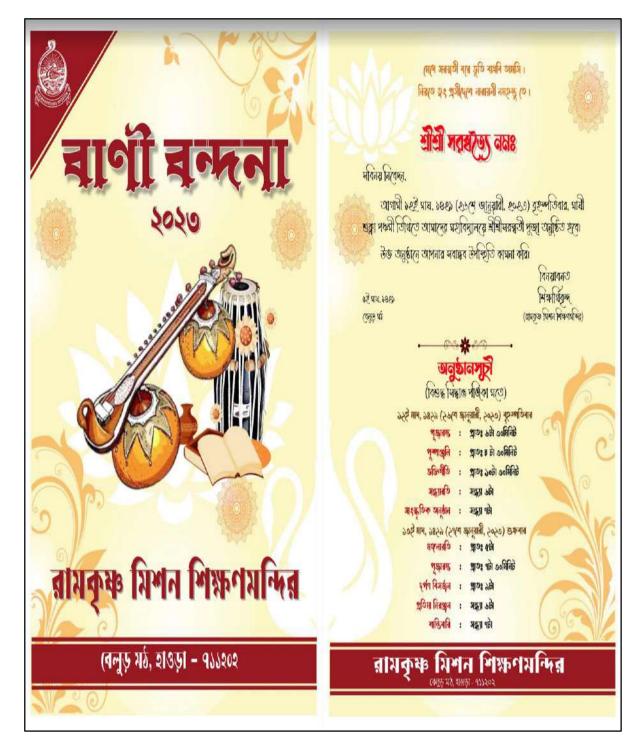

### Saraswati Puja

"Education is the manifestation of the perfection already in man."

(A NCTE recognized Govt. Aided (WB) Autonomous Post-Graduate College under University of Calcutta) Belur Math, Howrah - 711 202, West Bengal