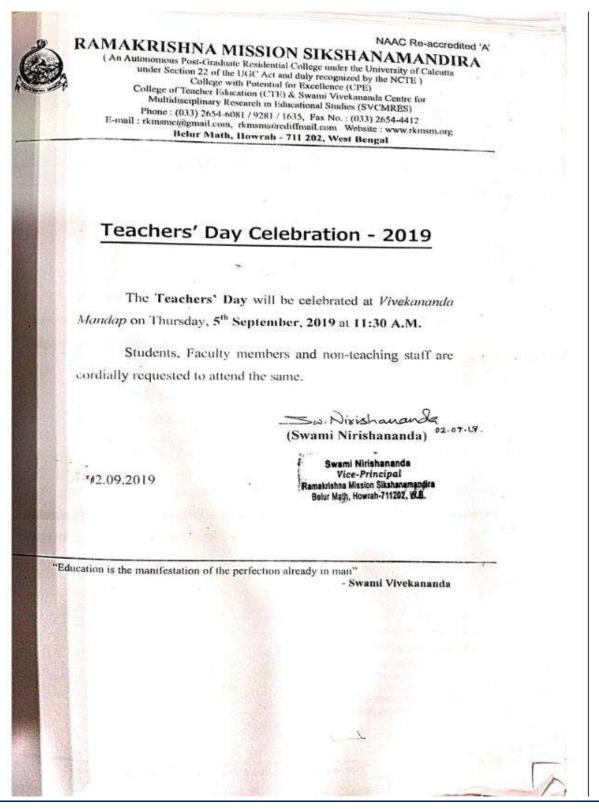

Teachers' Day

NAAC Re-accredited 'A' RAMAKRISHNA MISSION SIKSHANAMANDIRA (An Autonomous Poss Graduate Residential College under the University of Calcula under Section 22 of the UGC Act and duly recognized by the NCTE ( officie with Potential for Excellence (CTE) College of Tescher Education (CTE) & Swaim Vivekaamda Centre for Multidisciplinary Research in Educational Studies (SVI MRES) Phone : (011) 2654 - 6081 / 9281 / 1635, Fax No. (033) 2654 4412 E-Mail : ckmsmeae; mail.com, tkmsm@rediffmail.com Website : www.tkmsm.org Refor Math, Howrah - 711 202, West Bengal, Teachers' Day celebration : 2018 The Teachers' Day Celebration will be observed on Wednesday, 5th September, 2018 at 11:00 a.m. in the Vivekananda Mandap. Students, Faculty members and nonteaching staff are cordially requested to attend. SN. Tatt masariada (Swami Tattwasarananda) Principal 04.09.2018 "Education is the manifestation of the perfection already in man" - Swami Vivekananda