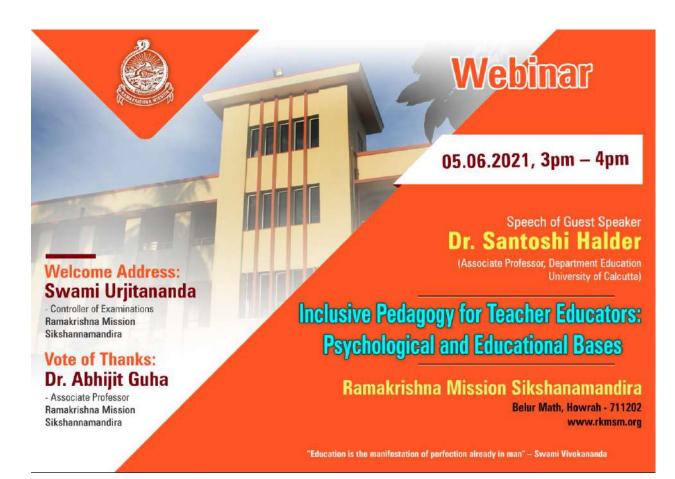

#### Inclusive Pedagogy for Teacher Educators

(A NCTE recognized Govt. Aided (WB) Autonomous Post-Graduate College under University of Calcutta) Belur Math, Howrah - 711 202, West Bengal