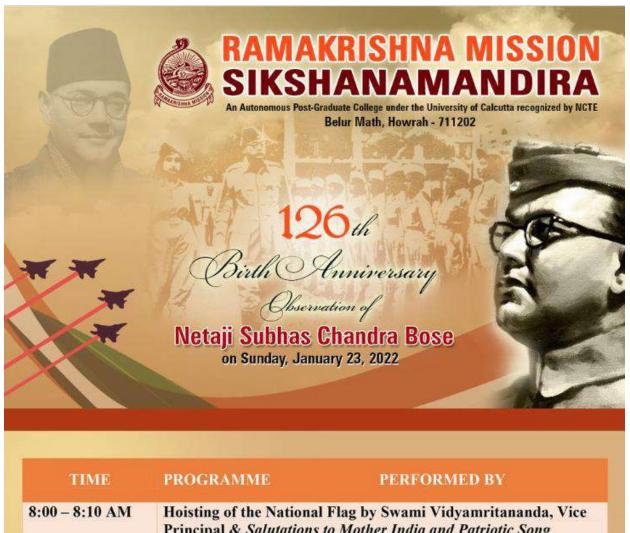

#### Birthday of Netaji Subhash Ch. Bose

NAAC Re-accredited 'A' A MISSION SIKSHANAMANDURA attendumons Post: Oradinate Residential College under the University of C inder Section 22 of the UGC Act and duly recognized by the NUED College with Potential for Excellence (CTE) College Checkton (CTE) & Swim Viete analytic conter for Multidisciplining Research in Educational Studies (SVC MRUS) Phone (013) 2654 (0081) 9281 / 1615, Eav No. (013) 16551 / 4412 Distance and an advance and acceleration of the studies (SVC MRUS) Phone (013) 2654 (0081) 9281 / 1615, Eav No. (013) 16551 / 4412 E-Mail / rkussne of graal com, ikmsin of reshiftmail com - Weboie Belar Math, Howeah - 711 202, West Bengal, NOTICE Netaji Subhash Ch. Bose's birth Day will be celebrated on Wednesday, 23rd January, 2019 at 7:30 a.m. at the college premises. All students asked to be present on time. The classes & office works will remain suspended on that day. (Swami Divyagunananda) Principal Swami Divyagunananda Principal 21<sup>st</sup> January 2019 akrishna Mission Siksh Belur Math, Howrah-711202, W.B. "Education is the manifestation of the perfection already in man' - Swami Vivekananda