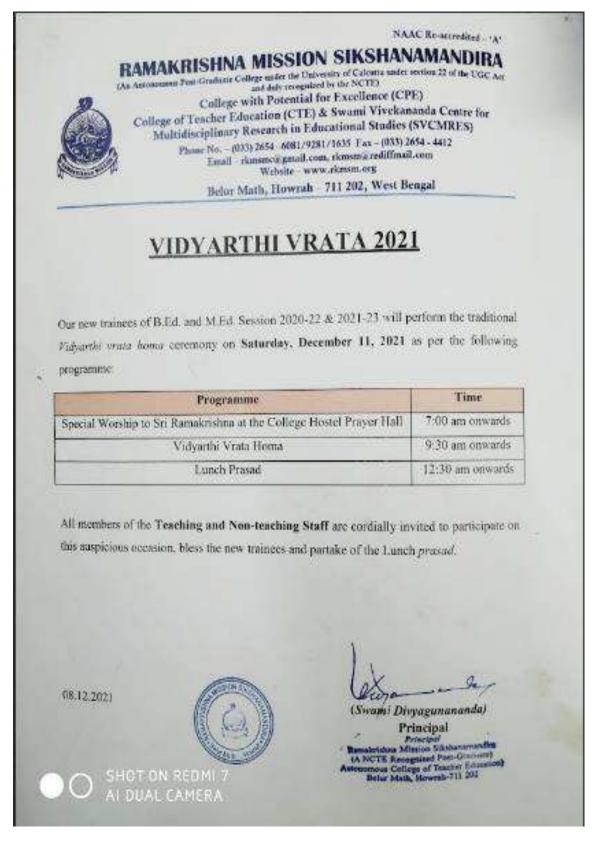

## Vidyarthi Vrata Ceremony

NAAC Re-accredited 'A' RAMAKRISHNA MISSION SIKSHANAMANDIRA (An Autonomous Post-Graduate Residential College under the University of Calcutta under Section 22 of the UGC Act and duly recognized by the NCTE ) College with Potential for Excellence (CPE) College of Teacher Education (CTE) & Swami Vivekananda Centre for Multidisciplinary Research in Educational Studies (SVCMRES) Phone : (033) 2654 - 6081/9281/1635, Fax No. (033) 2654-4412 E-Mail : rkmsmc@gmail.com, rkmsm@rcdiffmail.com Website : www.rkmsm.org Belur Math, Howrah - 711 202, West Bengal.

August 9, 2019

# VIDYARTHI VRATA CEREMONY

Our students for the new session 2019-21 will perform the traditional *Vidyarthi Vrata Homa* ceremony on Sunday, August 11, 2019 as per the following programme schedule:

> Puja- 7 a.m. Homa- 9 a.m. Prasada- 12 noon

All members of the teaching and non-teaching staff of the Sikshanamandira are cordially invited to participate on this auspicious occasion, bless the new students and partake of the prasada.

Swami Divyagunananda) Principal Swami Divyagunananda Principal skrishna Mission Sikah Betur Math, Howreh-711202, W.B. "Education is the manifestation of the perfection already in man" Swami Vivekananda