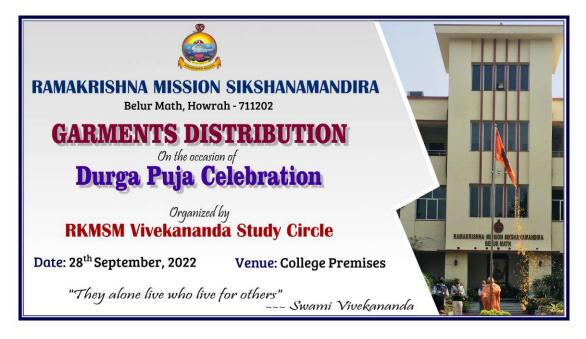

| (Swami Vidyamritananda)<br>Principal(Offg.)<br>Swami Vidyamritananda<br>Principal (Offg.)<br>Ramakristina Mission Sitshanamandira<br>top is the manifestation of the perfection affeady in this. |

"Education is the manifestation of the perfection already in man."

- Swami Vivekananda

Swami Vivekananda

1/1



(A NCTE recognized Govt. Aided (WB) Autonomous Post-Graduate College under University of Calcutta) Belur Math, Howrah - 711 202, West Bengal

### **Blood Donation Camp**



#### Garment Distribution



(A NCTE recognized Govt. Aided (WB) Autonomous Post-Graduate College under University of Calcutta) Belur Math, Howrah - 711 202, West Bengal

### Saraswati Puja





(A NCTE recognized Govt. Aided (WB) Autonomous Post-Graduate College under University of Calcutta) Belur Math, Howrah - 711 202, West Bengal

#### **Educational Excursion**

|                                        |                                                                                                                       |                                | eccedited (2014-15) - 14"                          |
|----------------------------------------|-----------------------------------------------------------------------------------------------------------------------|--------------------------------|--------------