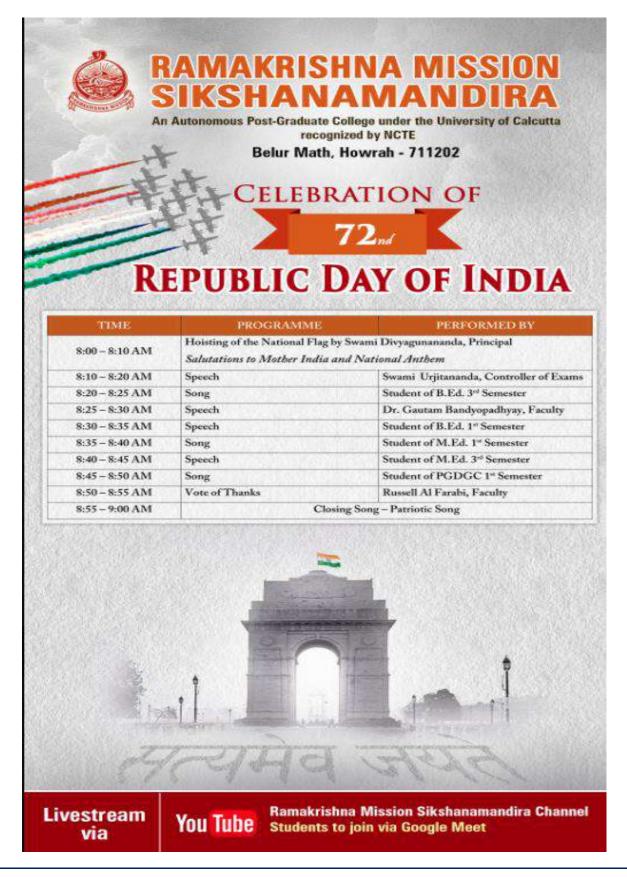

#### Republic Day

(A NCTE recognized Govt. Aided (WB) Autonomous Post-Graduate College under University of Calcutta) Belur Math, Howrah - 711 202, West Bengal