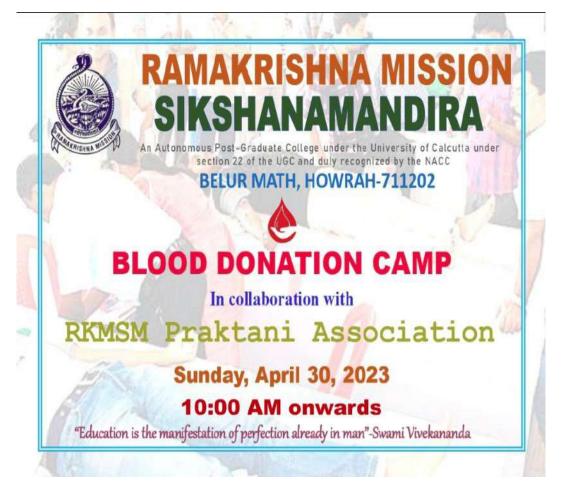

| (Swami Vidyamritananda)<br>Principal(Offg.)<br>Swami Vidyamritananda<br>Principal (Offg.)<br>Ramakristina Mission Sitshanamandira<br>top is the manifestation of the perfection affeady in this. |

"Education is the manifestation of the perfection already in man."

- Swami Vivekananda

Swami Vivekananda

1/1



(A NCTE recognized Govt. Aided (WB) Autonomous Post-Graduate College under University of Calcutta) Belur Math, Howrah - 711 202, West Bengal

### **Blood Donation Camp**



#### Garment Distribution



(A NCTE recognized Govt. Aided (WB) Autonomous Post-Graduate College under University of Calcutta) Belur Math, Howrah - 711 202, West Bengal

### Saraswati Puja





(A NCTE recognized Govt. Aided (WB) Autonomous Post-Graduate College under University of Calcutta) Belur Math, Howrah - 711 202, West Bengal

#### **Educational Excursion**

|                                        |                                                                                                                       |                                | eccedited (2014-15) - 14"                          |
|----------------------------------------|-----------------------------------------------------------------------------------------------------------------------|------------------