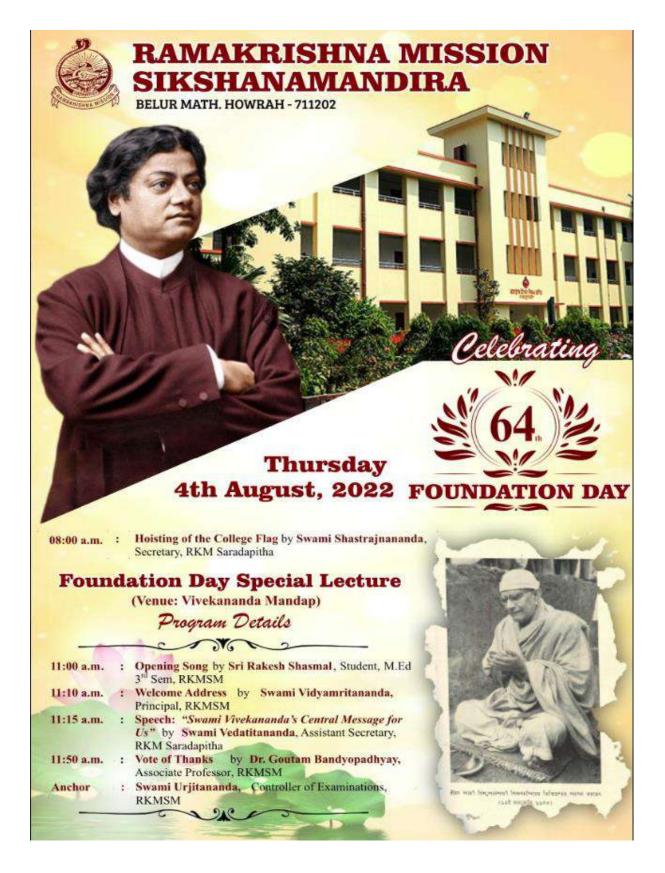

#### International Yoga Day

| Programme                                               | Speaker                                                                                                                                              | Time                |
|---------------------------------------------------------|------------------------------------------------------------------------------------------------------------------------------------------------------|---------------------|
| Welcome Address                                         | Swami Vidyamritananda,<br>(Vice-Principal, RKMSM, Belur Math)                                                                                        | 04.00 PM - 04.10 PM |
| Development of Psycho-Social<br>Immunity through Yoga   | Dr. Rajat Ray<br>(Dean of Students, Jadavpur University, Kolkata, West<br>Bengal & Guest Faculty in Yoga Education, RKMSM, Belur<br>Math)            | 04.10 PM - 04.20 PM |
| Importance of Common Yoga<br>Protocol in Daily Life     | Sri Raju Roy<br>(Research Scholar, Dept. of Sports Science and Yoga,<br>RKMVERI, Belur Math & Guest Faculty in Yoga Education,<br>RKMSM, Belur Math) | 04.20 PM - 04.30 PM |
| Common Yoga Protocol: A Brief<br>Virtual Demonstrations | Sri Arumay Jana<br>(State Aided College Teacher, RKMSM, Belur Math) &<br>PGDYE 2020-2021 Trainees (RKMSM, Belur Math)                                | 04.30 PM - 04.55 PM |
| Vote of Thanks                                          | Dr. Siharan Chakrabarty<br>(Assistant Professor, RKMSM, Belur Math)                                                                                  | 04.55 PM - 05.00 PM |

Compere: Dr. Siharan Chakrabarty (Assistant Professor, RKMSM, Bolur Math)