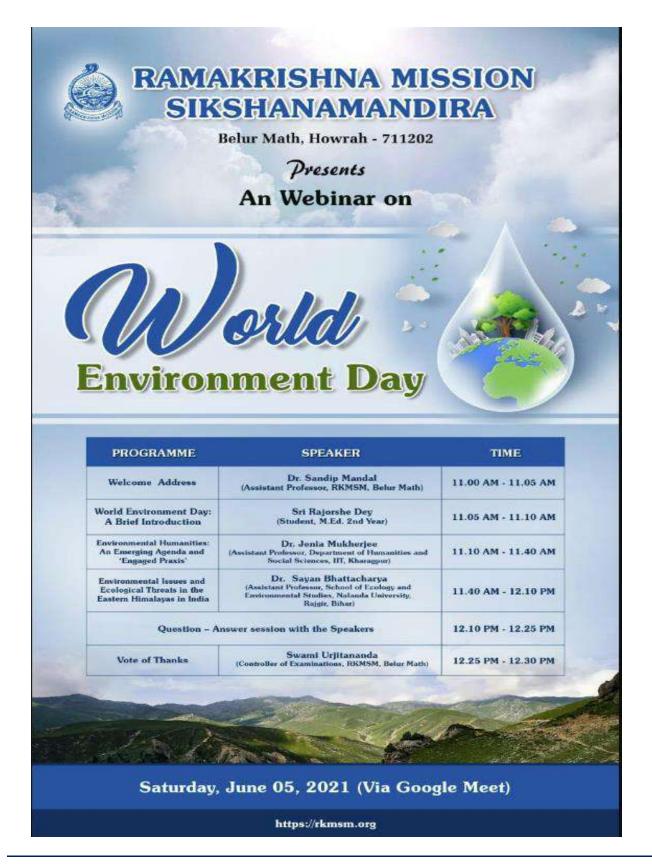

#### World Environment Day

"Education is the manifestation of the perfection already in man."

Free Class

RAMAKRISHNA MISSION SIKSHANAMANDIRA PRAKTANI ASSOCIATION

Office : Ramakrishna Mission Sikshanamandira P.O.- Belur Math, Dist.- Howrah, Pin - 711202 Regd. No. : S/21/No.19746 of 2014-15 -