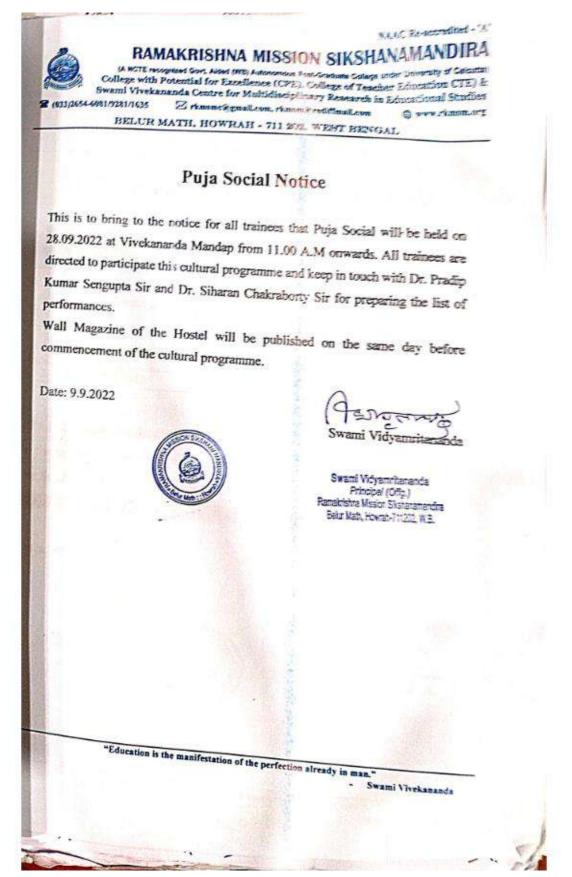

Puja Social

"Education is the manifestation of the perfection already in man."

(A NCTE recognized Govt. Aided (WB) Autonomous Post-Graduate College under University of Calcutta) Belur Math, Howrah - 711 202, West Bengal