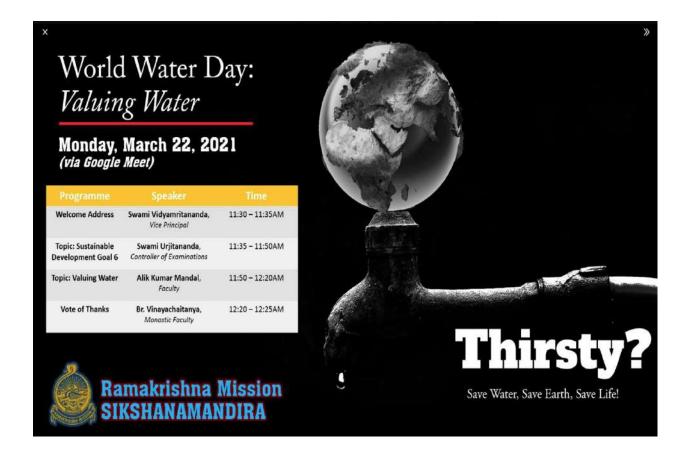

# World Water Day

-

(A NCTE recognized Govt. Aided (WB) Autonomous Post-Graduate College under University of Calcutta) Belur Math, Howrah - 711 202, West Bengal