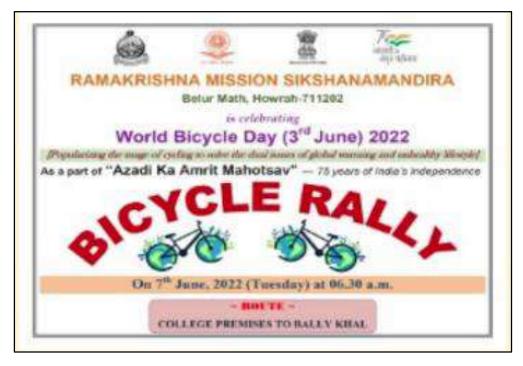

|         |

-



(A NCTE recognized Govt. Aided (WB) Autonomous Post-Graduate College under University of Calcutta) Belur Math, Howrah - 711 202, West Bengal

## Bideshe Matribhasha





Bicycle Rally



World Entrepreneurship Day



(A NCTE recognized Govt. Aided (WB) Autonomous Post-Graduate College under University of Calcutta) Belur Math, Howrah - 711 202, West Bengal





(A NCTE recognized Govt. Aided (WB) Autonomous Post-Graduate College under University of Calcutta) Belur Math, Howrah - 711 202, West Bengal

# Independence Day



# RAMAKRISHNA MISSION SIKSHANAMANDIRA

An Autonomous Post-Graduate College under the University of Calcutta recognized by NCTE

Belur Math, Howrah - 711202

# Celebrating the 75<sup>th</sup> INDEPENDENCE DAY SUNDAY, AUGUST 15, 2021 FLAG HOISTING AT 7:30AM

One may gain political and social independence, but if one is a slave to his passions and desires, one cannot feel the pure joy of real freedom.

- Swami Vivekananda



(A NCTE recognized Govt. Aided (