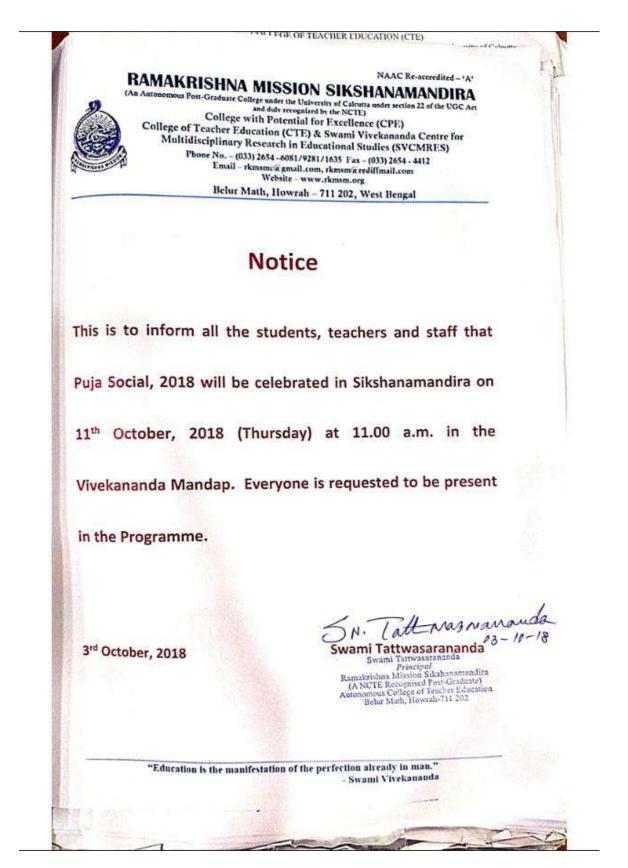

Puja Social

"Education is the manifestation of the perfection already in man."

(A NCTE recognized Govt. Aided (WB) Autonomous Post-Graduate College under University of Calcutta) Belur Math, Howrah - 711 202, West Bengal