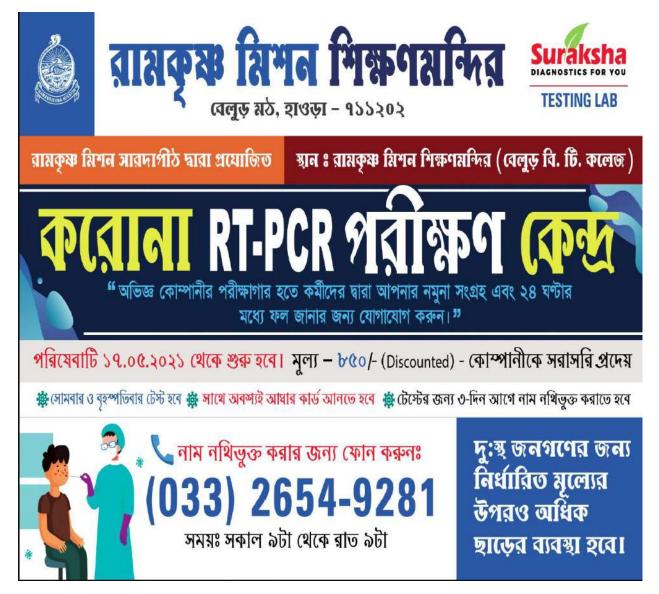

## Corona RT-PCR Test

(A NCTE recognized Govt. Aided (WB) Autonomous Post-Graduate College under University of Calcutta) Belur Math, Howrah - 711 202, West Bengal