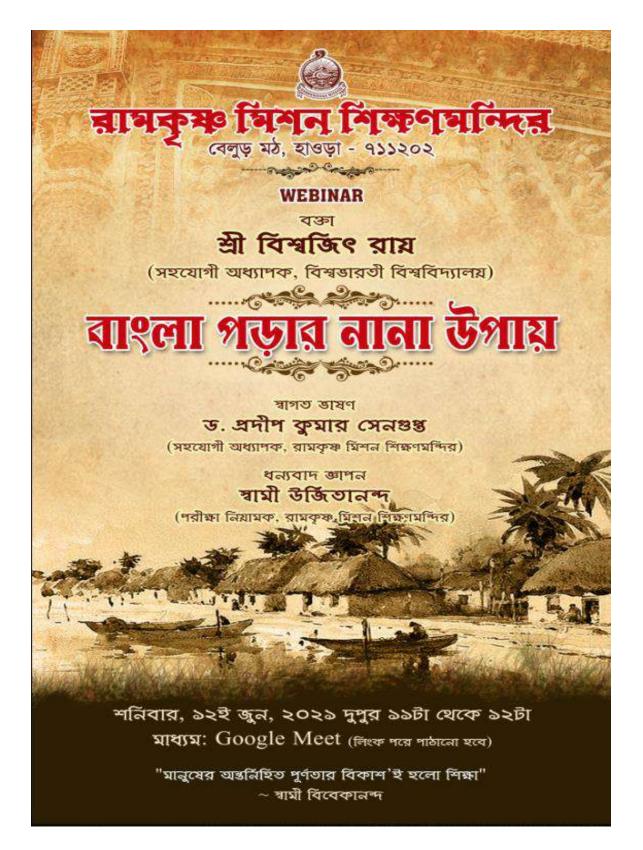

# Bangla porar nana upay

(A NCTE recognized Govt. Aided (WB) Autonomous Post-Graduate College under University of Calcutta) Belur Math, Howrah - 711 202, West Bengal