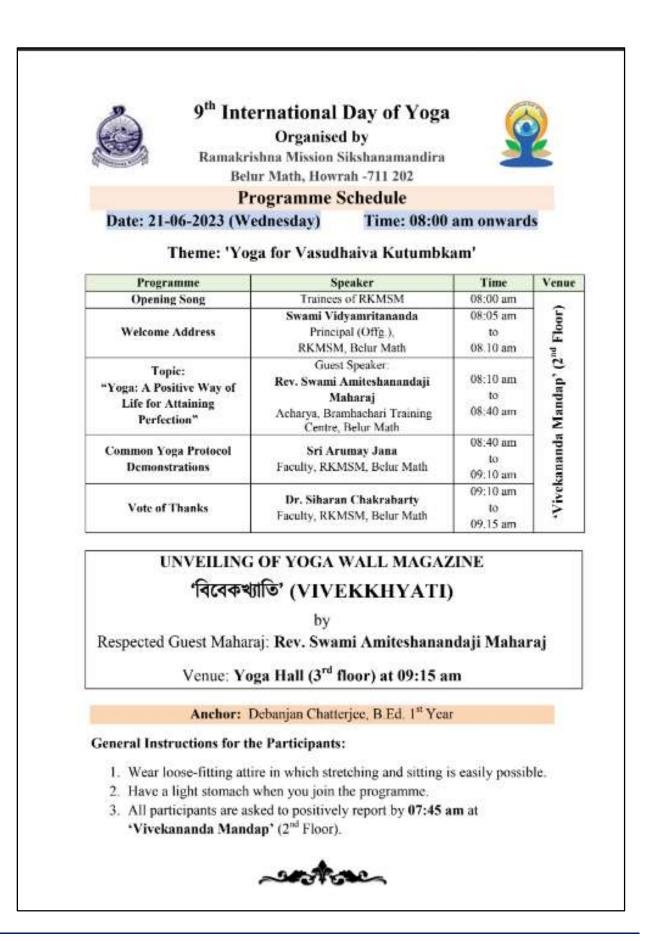

#### International Day of Yoga celebration

#### International Yoga Day

| Programme                                               | Speaker                                                                                                                                              | Time                |
|---------------------------------------------------------|------------------------------------------------------------------------------------------------------------------------------------------------------|---------------------|
| Welcome Address                                         | Swami Vidyamritananda,<br>(Vice-Principal, RKMSM, Belur Math)                                                                                        | 04.00 PM - 04.10 PM |
| Development of Psycho-Social<br>Immunity through Yoga   | Dr. Rajat Ray<br>(Dean of Students, Jadavpur University, Kolkata, West<br>Bengal & Guest Faculty in Yoga Education, RKMSM, Belur<br>Math)            | 04.10 PM - 04.20 PM |
| Importance of Common Yoga<br>Protocol in Daily Life     | Sri Raju Roy<br>(Research Scholar, Dept. of Sports Science and Yoga,<br>RKMVERI, Belur Math & Guest Faculty in Yoga Education,<br>RKMSM, Belur Math) | 04.20 PM - 04.30 PM |
| Common Yoga Protocol: A Brief<br>Virtual Demonstrations | Sri Arumay Jana<br>(State Aided College Teacher, RKMSM, Belur Math) &<br>PGDYE 2020-2021 Trainees (RKMSM, Belur Math)                                | 04.30 PM - 04.55 PM |
| Vote of Thanks                                          | Dr. Siharan Chakrabarty<br>(Assistant Professor, RKMSM, Belur Math)                                                                                  | 04.55 PM - 05.00 PM |

#### **General Instructions for the Participants**

- nsure you have to ample space to move at least one step orward, backward, sideward in the room or open sky, nsure non-slippery mat / shataranji to comfortably lie on.
- ag attire in which stretching and sitting
- a light stomech when you join the class. enly set your mobile / digital camers for clear visualisation

Compere: Dr. Siharan Chakrabarty (Assistant Professor, RKMSM, Bolur Math)