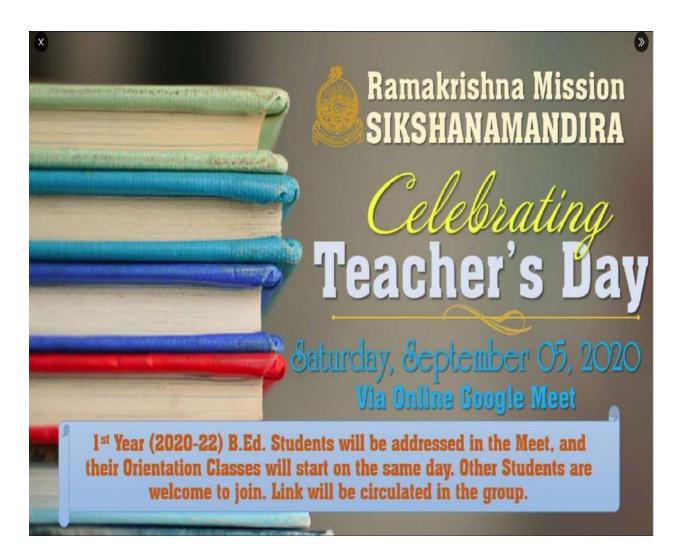

Teachers' Day

NAAC Re-accredited 'A' RAMAKRISHNA MISSION SIKSHANAMANDIRA (An Autonomous Poss Graduate Residential College under the University of Calcula under Section 22 of the UGC Act and duly recognized by the NCTE ( officie with Potential for Excellence (CTE) College of Tescher Education (CTE) & Swaim Vivekaamda Centre for Multidisciplinary Research in Educational Studies (SVI MRES) Phone : (011) 2654 - 6081 / 9281 / 1635, Fax No. (033) 2654 4412 E-Mail : ckmsmeae; mail.com, tkmsm@rediffmail.com Website : www.tkmsm.org Refor Math, Howrah - 711 202, West Bengal, Teachers' Day celebration : 2018 The Teachers' Day Celebration will be observed on Wednesday, 5th September, 2018 at 11:00 a.m. in the Vivekananda Mandap. Students, Faculty members and nonteaching staff are cordially requested to attend. SN. Tatt masariada (Swami Tattwasarananda) Principal 04.09.2018 "Education is the manifestation of the perfection already in man" - Swami Vivekananda

# 2019-2020

Teachers' Day

"Education is the manifestation of the perfection already in man."

(A NCTE recognized Govt. Aided (WB) Autonomous Post-Graduate College under University of Calcutta) Belur Math, Howrah - 711 202, West Bengal