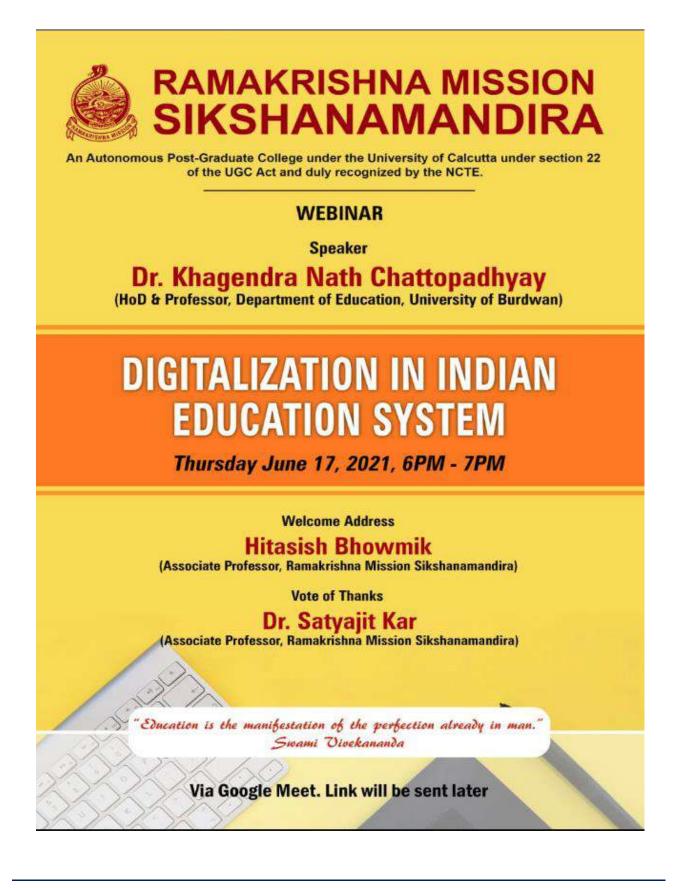

# Personality Development

(A NCTE recognized Govt. Aided (WB) Autonomous Post-Graduate College under University of Calcutta) Belur Math, Howrah - 711 202, West Bengal

Digitalization in Indian Education System