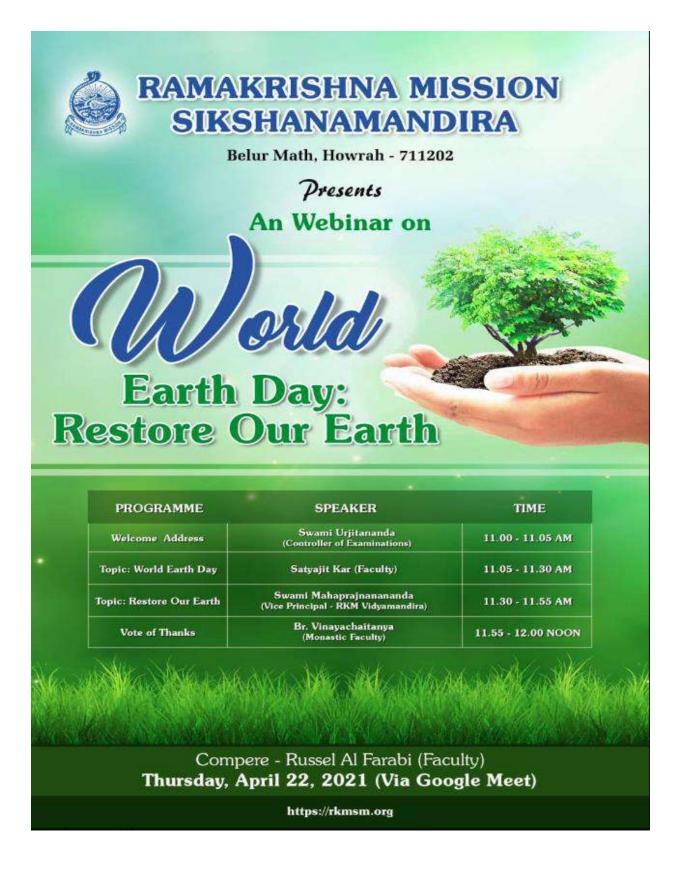

# World Earth Day

(A NCTE recognized Govt. Aided (WB) Autonomous Post-Graduate College under University of Calcutta) Belur Math, Howrah - 711 202, West Bengal