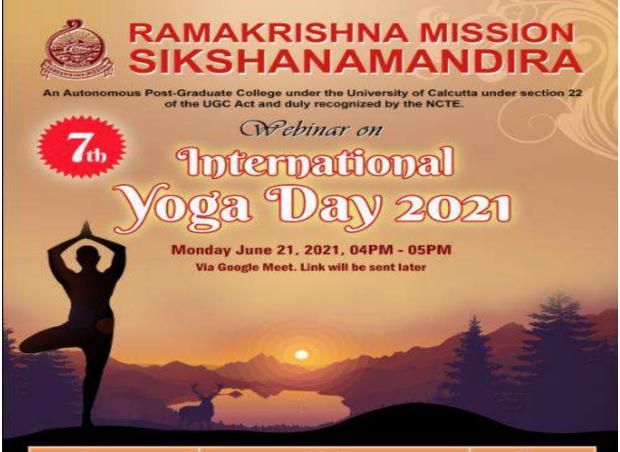

#### International Yoga Day

| Programme                                               | Speaker                                                                                                                                              | Time                |
|---------------------------------------------------------|------------------------------------------------------------------------------------------------------------------------------------------------------|---------------------|
| Welcome Address                                         | Swami Vidyamritananda,<br>(Vice-Principal, RKMSM, Belur Math)                                                                                        | 04.00 PM - 04.10 PM |
| Development of Psycho-Social<br>Immunity through Yoga   | Dr. Rajat Ray<br>(Dean of Students, Jadavpur University, Kolkata, West<br>Bengal & Guest Faculty in Yoga Education, RKMSM, Belur<br>Math)            | 04.10 PM - 04.20 PM |
| Importance of Common Yoga<br>Protocol in Daily Life     | Sri Raju Roy<br>(Research Scholar, Dept. of Sports Science and Yoga,<br>RKMVERI, Belur Math & Guest Faculty in Yoga Education,<br>RKMSM, Belur Math) | 04.20 PM - 04.30 PM |
| Common Yoga Protocol: A Brief<br>Virtual Demonstrations | Sri Arumay Jana<br>(State Aided College Teacher, RKMSM, Belur Math) &<br>PGDYE 2020-2021 Trainees (RKMSM, Belur Math)                                | 04.30 PM - 04.55 PM |
| Vote of Thanks                                          | Dr. Siharan Chakrabarty<br>(Assistant Professor, RKMSM, Belur Math)                                                                                  | 04.55 PM - 05.00 PM |