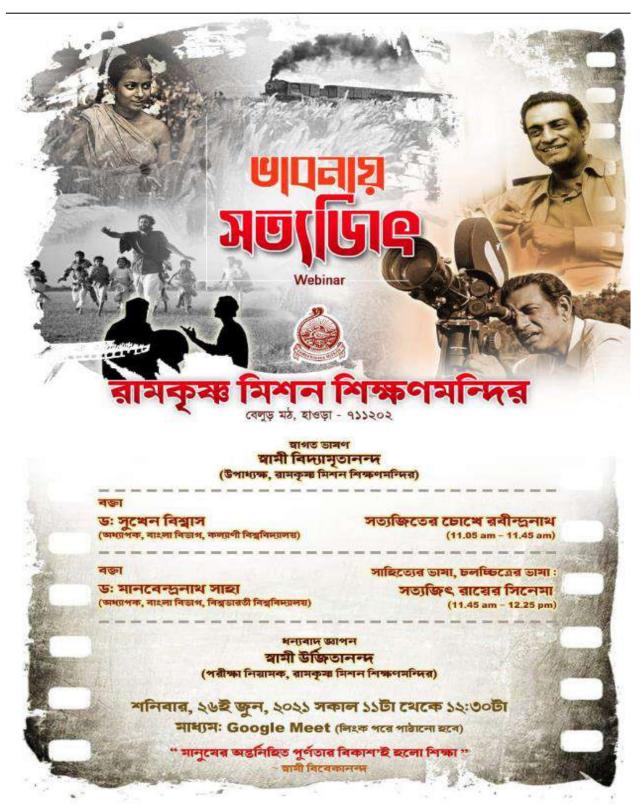

#### Bhavnay Satyajit

(A NCTE recognized Govt. Aided (WB) Autonomous Post-Graduate College under University of Calcutta) Belur Math, Howrah - 711 202, West Bengal