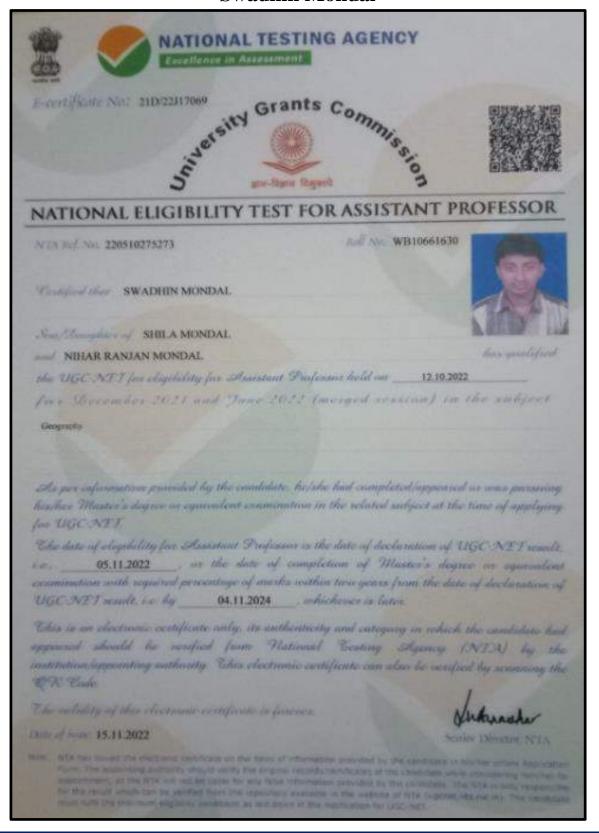

Copy of certificates for qualifying in the state/national examination

SON RECORD AND ADDRESS OF THE PARTY OF THE P

Swami Vidyamritananda Principal (Offg.) Ramakrishna Wission Sikshanamandra Belur Wath, Howrah-711202, W.B.