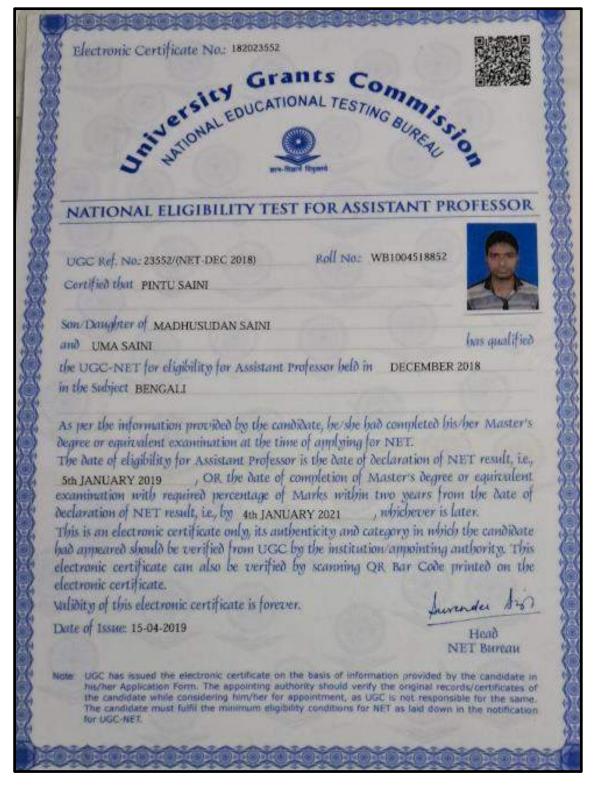

Copy of certificates for qualifying in the state/national examination

SON RECORD AND ADDRESS OF THE PARTY OF THE P

Swami Vidyamritananda Principal (Offg.) Ramakrishna Wission Sikshanamandra Belur Wath, Howrah-711202, W.B.