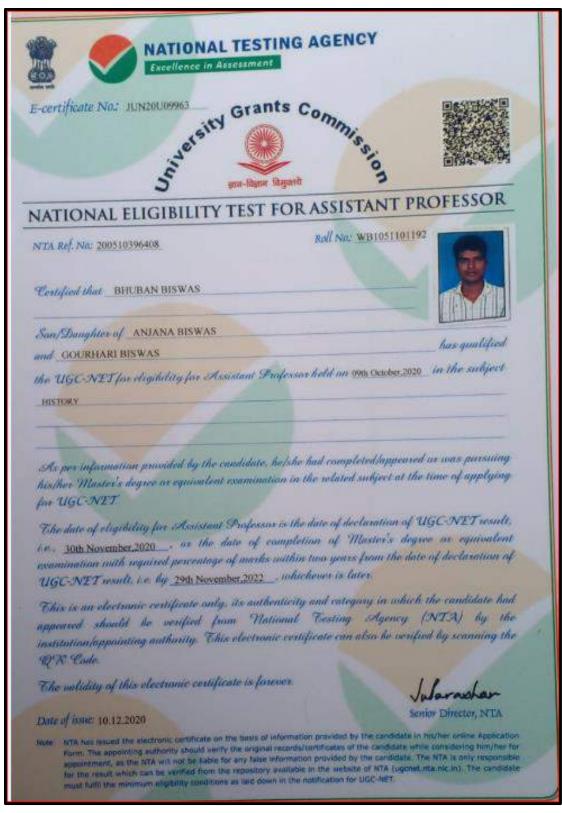

Copy of certificates for qualifying in the state/national examination

SON RECORD AND ADDRESS OF THE PARTY OF THE P

Swami Vidyamritananda Principal (Offg.) Ramakrishna Wission Sikshanamandra Belur Wath, Howrah-711202, W.B.