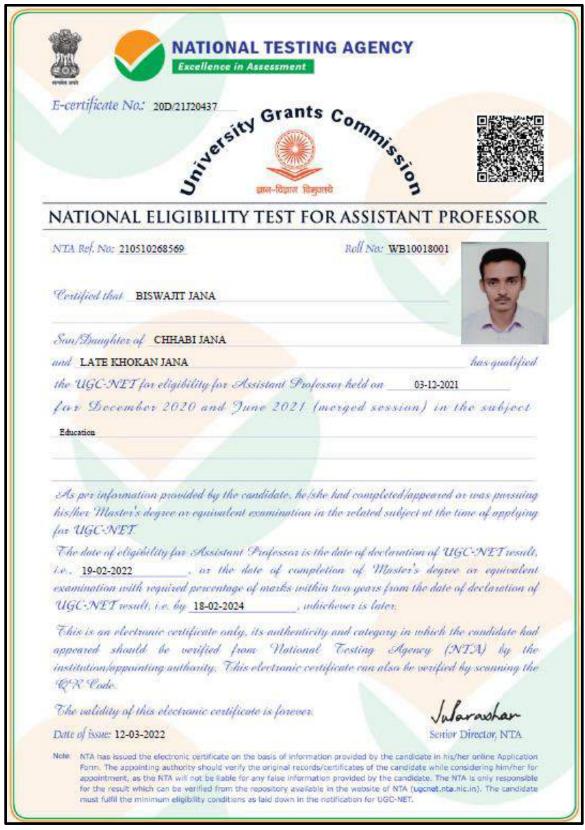

Copy of certificates for qualifying in the state/national examination

SON RECORD AND ADDRESS OF THE PARTY OF THE P

Swami Vidyamritananda Principal (Offg.) Ramakrishna Wission Sikshanamandra Belur Wath, Howrah-711202, W.B.