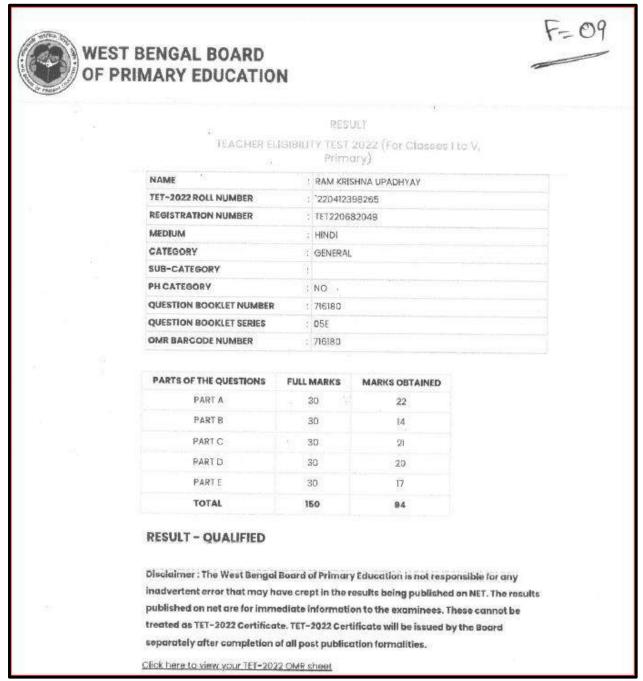

Copy of certificates for qualifying in the state/national examination

SON RECORD AND ADDRESS OF THE PARTY OF THE P

Swami Vidyamritananda Principal (Offg.) Ramakrishna Wission Sikshanamandra Belur Wath, Howrah-711202, W.B.