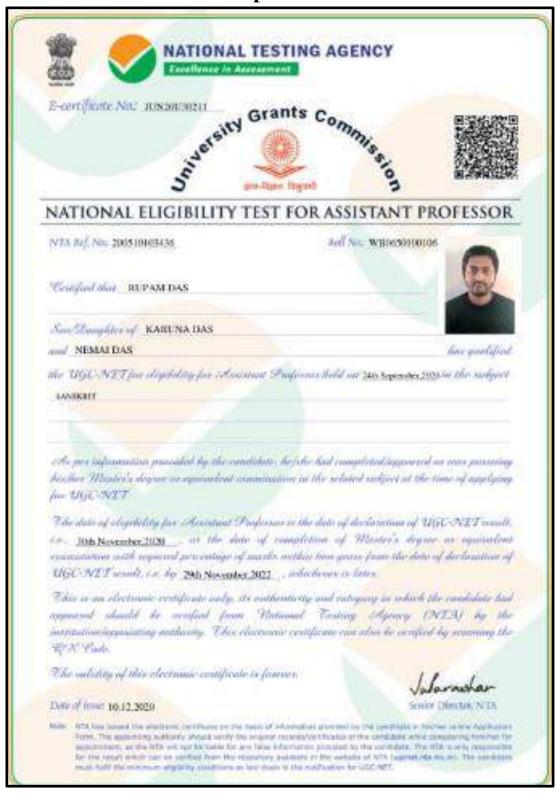

Copy of certificates for qualifying in the state/national examination

SON RECORD AND ADDRESS OF THE PARTY OF THE P

Swami Vidyamritananda Principal (Offg.) Ramakrishna Wission Sikshanamandra Belur Wath, Howrah-711202, W.B.