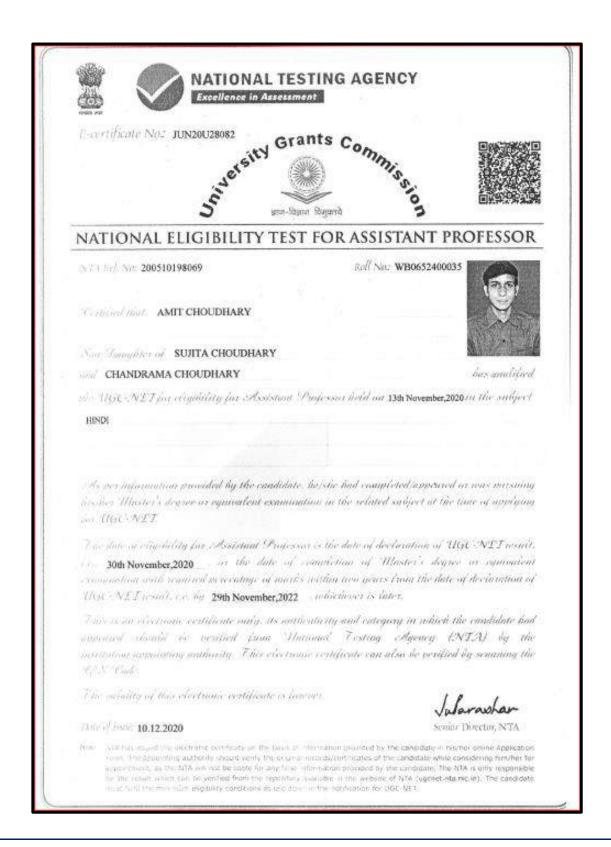

Copy of certificates for qualifying in the state/national examination

SON RECORD AND ADDRESS OF THE PARTY OF THE P

Swami Vidyamritananda Principal (Offg.) Ramakrishna Wission Sikshanamandra Belur Wath, Howrah-711202, W.B.