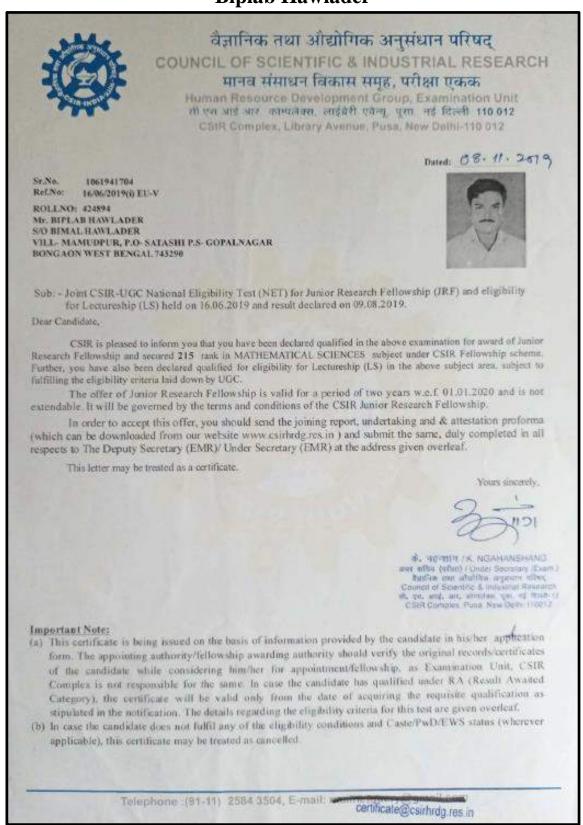

(A NCTE recognized Govt. Aided (WB) Autonomous Post-Graduate College under University of Calcutta)

Belur Math, Howrah - 711 202, West Bengal

5.2.3: Number of students qualifying in state / national level examinations (eg: NET/SLET/TET/CTET) during the last five years

Copy of certificates for qualifying in the state/national examination

SON RECORD AND ADDRESS OF THE PARTY OF THE P

Swami Vidyamritananda Principal (Offg.) Ramakrishna Wission Sikshanamandra Belur Wath, Howrah-711202, W.B.