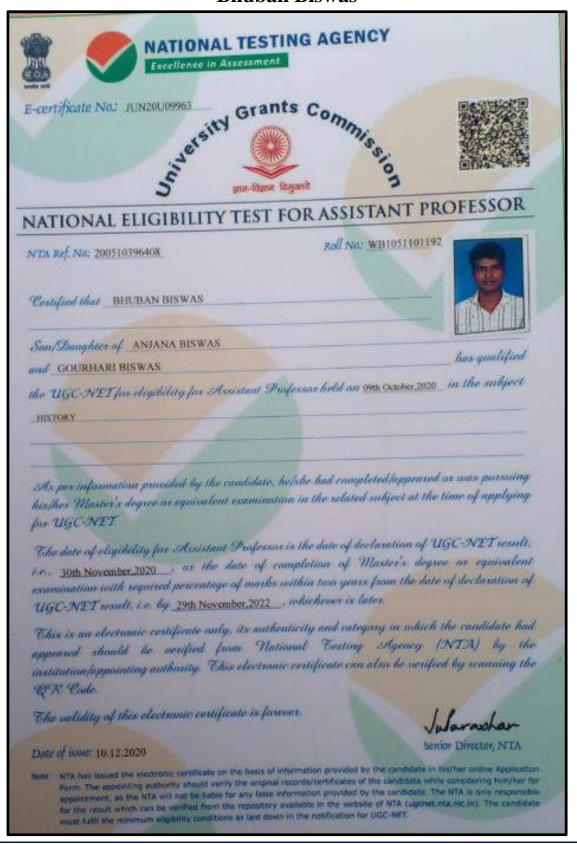

Copy of certificates for qualifying in the state/national examination

SON RECORD AND ADDRESS OF THE PARTY OF THE P

Swami Vidyamritananda Principal (Offg.) Ramakrishna Wission Sikshanamandra Belur Wath, Howrah-711202, W.B.