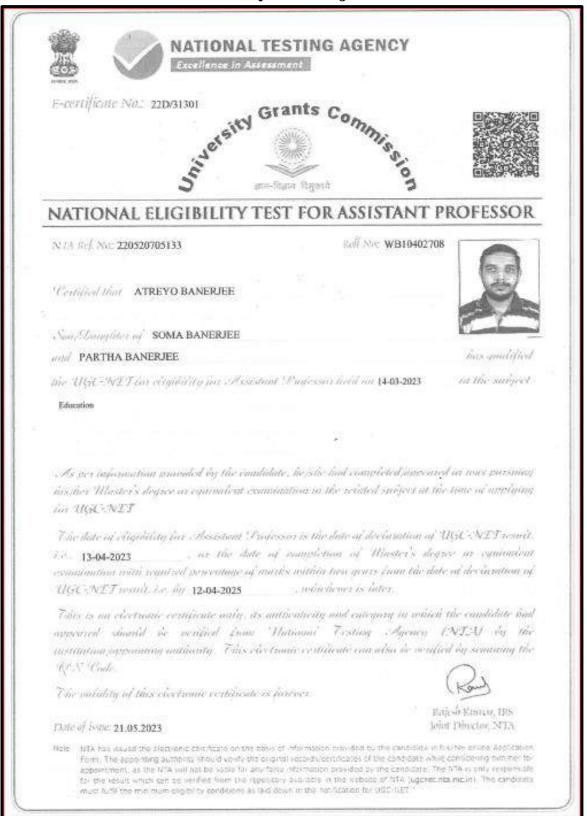

Copy of certificates for qualifying in the state/national examination

SON RECORD AND ADDRESS OF THE PARTY OF THE P

Swami Vidyamritananda Principal (Offg.) Ramakrishna Wission Sikshanamandra Belur Wath, Howrah-711202, W.B.