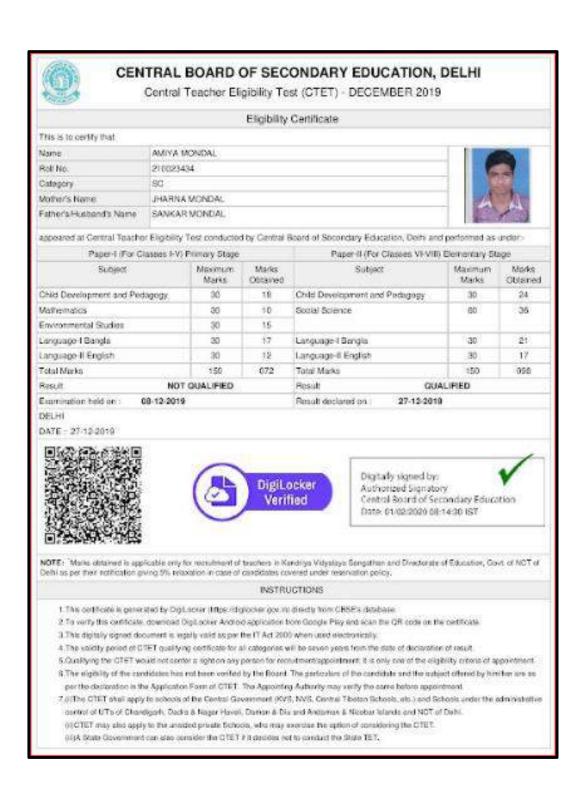

Copy of certificates for qualifying in the state/national examination

SON RECORD AND ADDRESS OF THE PARTY OF THE P

Swami Vidyamritananda Principal (Offg.) Ramakrishna Wission Sikshanamandra Belur Wath, Howrah-711202, W.B.