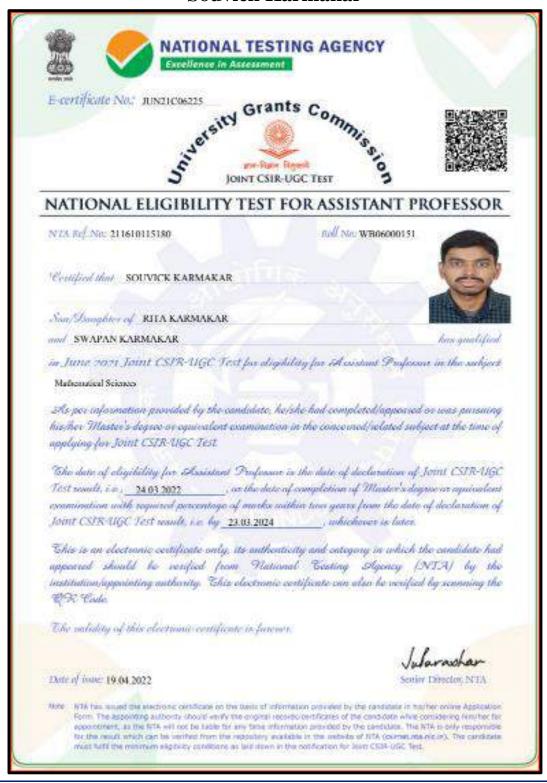

Copy of certificates for qualifying in the state/national examination

SON RECORD AND ADDRESS OF THE PARTY OF THE P

Swami Vidyamritananda Principal (Offg.) Ramakrishna Wission Sikshanamandra Belur Wath, Howrah-711202, W.B.