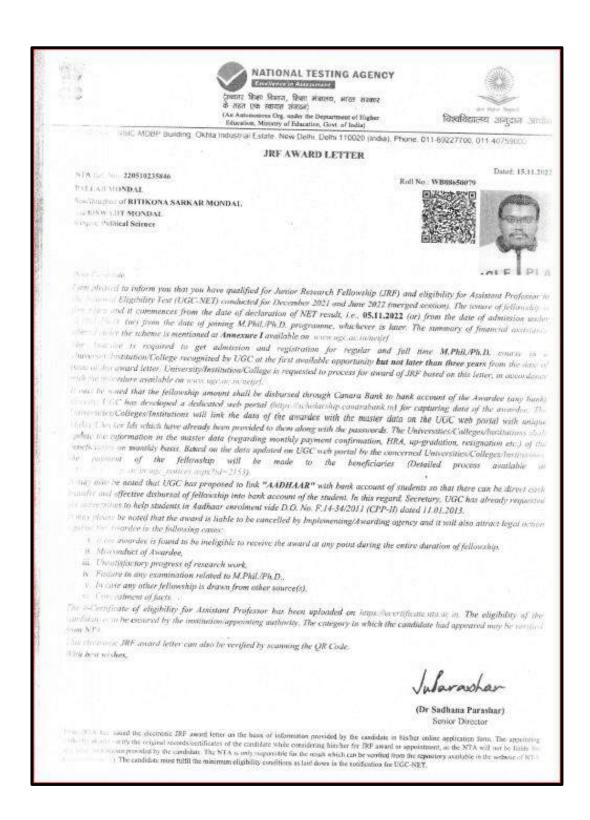

Copy of certificates for qualifying in the state/national examination

SON RECORD AND ADDRESS OF THE PARTY OF THE P

Swami Vidyamritananda Principal (Offg.) Ramakrishna Wission Sikshanamandra Belur Wath, Howrah-711202, W.B.