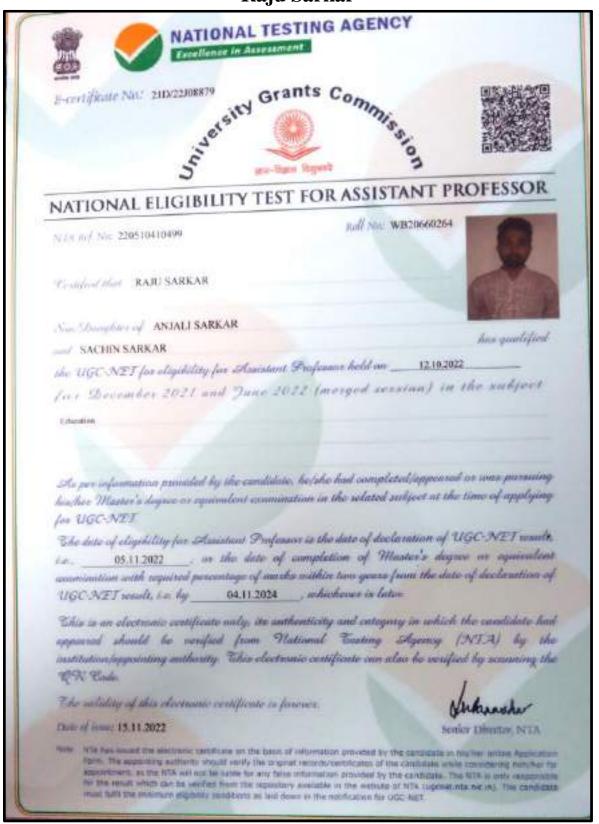

Copy of certificates for qualifying in the state/national examination

SON RECORD AND ADDRESS OF THE PARTY OF THE P

Swami Vidyamritananda Principal (Offg.) Ramakrishna Wission Sikshanamandra Belur Wath, Howrah-711202, W.B.