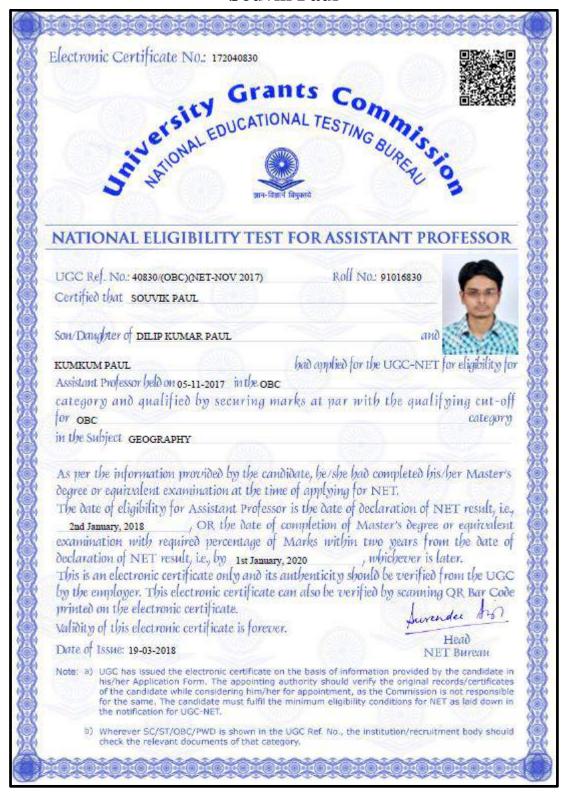

Copy of certificates for qualifying in the state/national examination

SON RECORD AND ADDRESS OF THE PARTY OF THE P

Swami Vidyamritananda Principal (Offg.) Ramakrishna Wission Sikshanamandra Belur Wath, Howrah-711202, W.B.