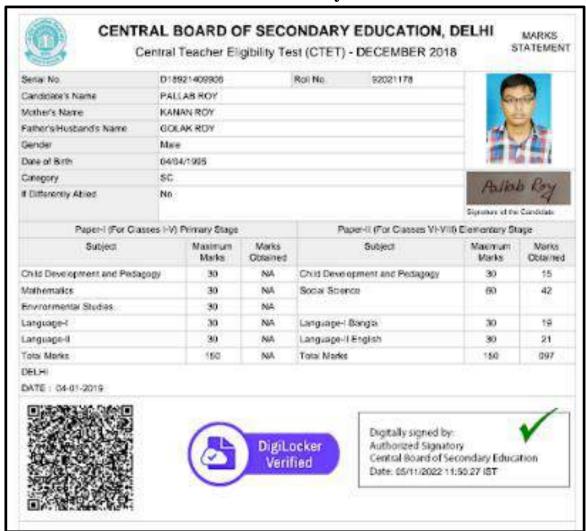

Copy of certificates for qualifying in the state/national examination

SON RECORD AND ADDRESS OF THE PARTY OF THE P

Swami Vidyamritananda Principal (Offg.) Ramakrishna Wission Sikshanamandra Belur Wath, Howrah-711202, W.B.