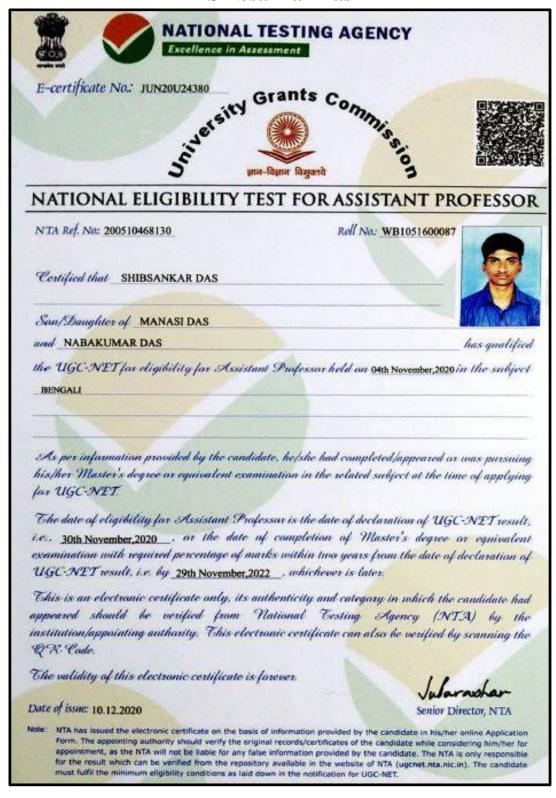

ceive the award at any point during the entire duration of fellowship,
- (ii) Misconduct of Awardee,
- (iii) Unsatisfactory progress of research work,
- (iv) Failure in any examination related to M.Phil/ Ph.D.
- (v) In case, any other fellowship is drawn from other source(s),
- (vi) Concealment of facts.

The E-certificate of Eligibility for Assistant Professor has already been uploaded on www.ugenetonline.in. The eligibility of the candidate is to be ensured by the concerned institution/appointing authority. The category under which the candidate had appeared may be got verified from UGC.

With best wishes.

Surender Singh)



(A NCTE recognized Govt. Aided (WB) Autonomous Post-Graduate College under University of Calcutta)

Belur Math, Howrah - 711 202, West Bengal

#### Shibsankar Das





(A NCTE recognized Govt. Aided (WB) Autonomous Post-Graduate College under University of Calcutta)

Belur Math, Howrah - 711 202, West Bengal

## Alok Roy

Certificate No. ; WBCSC20231216





#### THE WEST BENGAL COLLEGE SERVICE COMMISSION

STATE ELIGIBILITY TEST FOR ASSISTANT PROFESSOR (Accredited by the UNIVERSITY GRANTS COMMISSION, New Delhi) (Valid in the State of West Bengal only)

| SETRef. No. WBSET/24  Certified that                  | ALOK ROY                                                                                               | 11005895