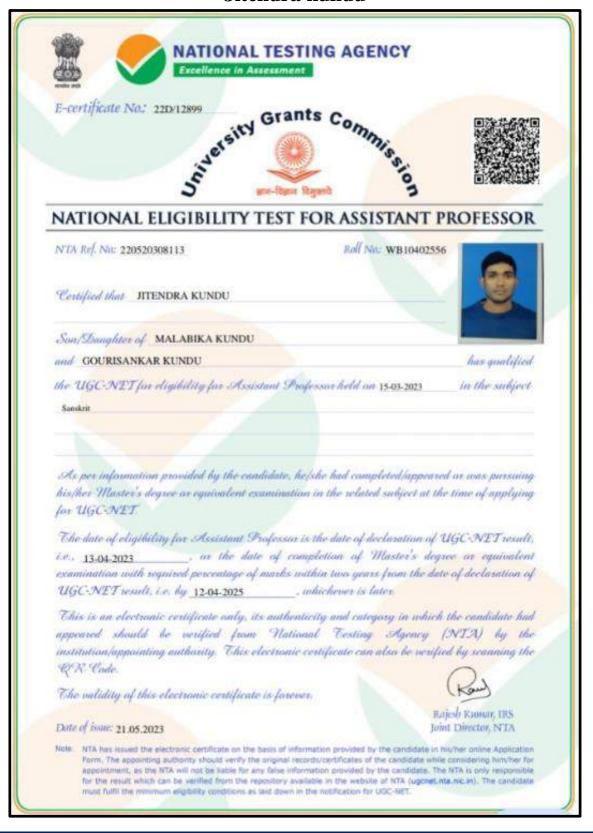

Copy of certificates for qualifying in the state/national examination

SON RECORD AND ADDRESS OF THE PARTY OF THE P

Swami Vidyamritananda Principal (Offg.) Ramakrishna Wission Sikshanamandra Belur Wath, Howrah-711202, W.B.