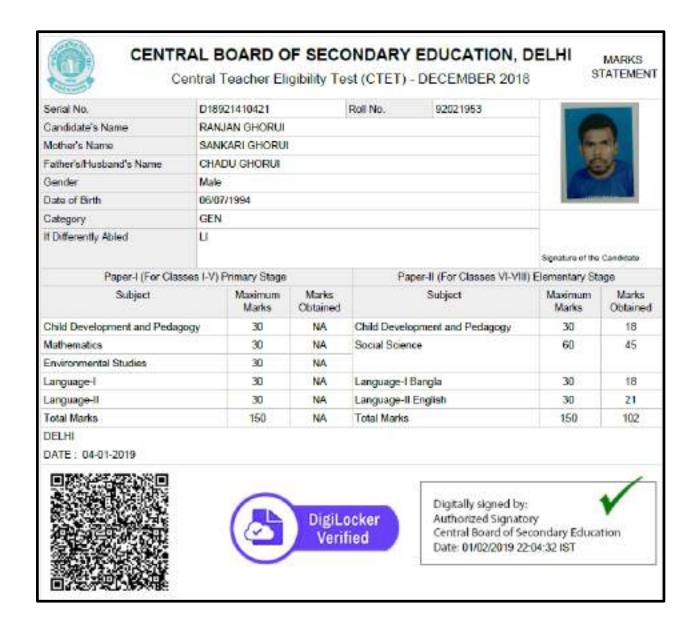

(A NCTE recognized Govt. Aided (WB) Autonomous Post-Graduate College under University of Calcutta)

Belur Math, Howrah - 711 202, West Bengal

5.2.3: Number of students qualifying in state / national level examinations (eg: NET/SLET/TET/CTET) during the last five years

Copy of certificates for qualifying in the state/national examination

SON RECORD AND ADDRESS OF THE PARTY OF THE P

Swami Vidyamritananda Principal (Offg.) Ramakrishna Wission Sikshanamandra Belur Wath, Howrah-711202, W.B.