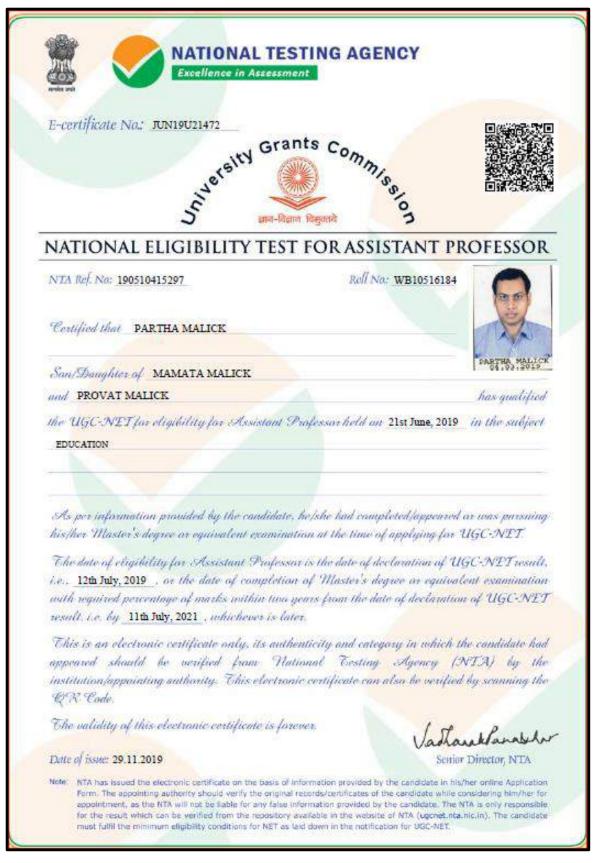

Copy of certificates for qualifying in the state/national examination

SON RECORD AND ADDRESS OF THE PARTY OF THE P

Swami Vidyamritananda Principal (Offg.) Ramakrishna Wission Sikshanamandra Belur Wath, Howrah-711202, W.B.