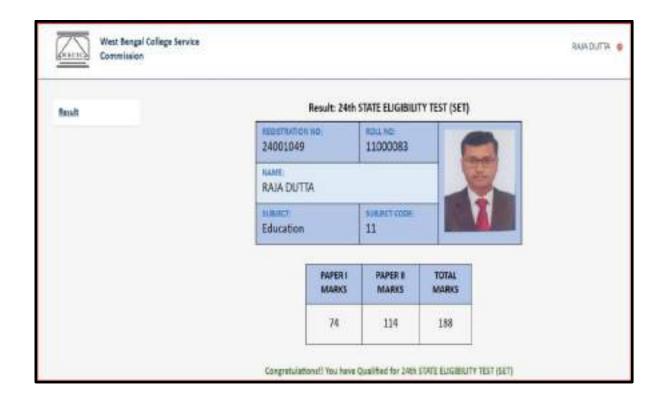

Copy of certificates for qualifying in the state/national examination

SON RECORD AND ADDRESS OF THE PARTY OF THE P

Swami Vidyamritananda Principal (Offg.) Ramakrishna Wission Sikshanamandra Belur Wath, Howrah-711202, W.B.