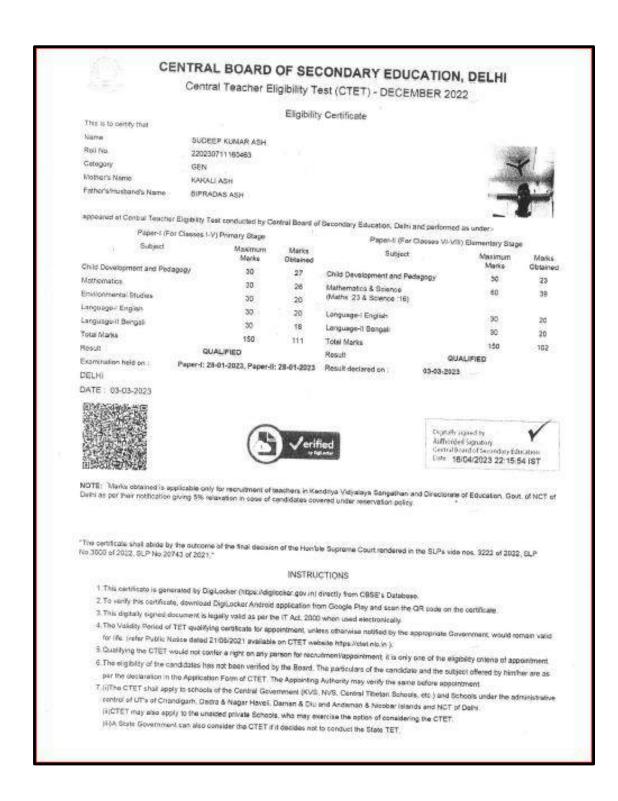

Copy of certificates for qualifying in the state/national examination

SON RECORD AND ADDRESS OF THE PARTY OF THE P

Swami Vidyamritananda Principal (Offg.) Ramakrishna Wission Sikshanamandra Belur Wath, Howrah-711202, W.B.