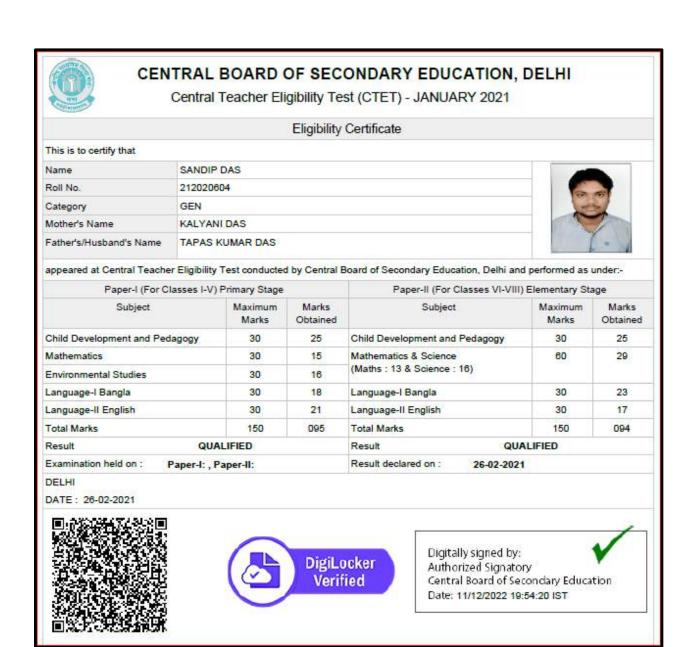

Copy of certificates for qualifying in the state/national examination

SON RECORD AND ADDRESS OF THE PARTY OF THE P

Swami Vidyamritananda Principal (Offg.) Ramakrishna Wission Sikshanamandra Belur Wath, Howrah-711202, W.B.