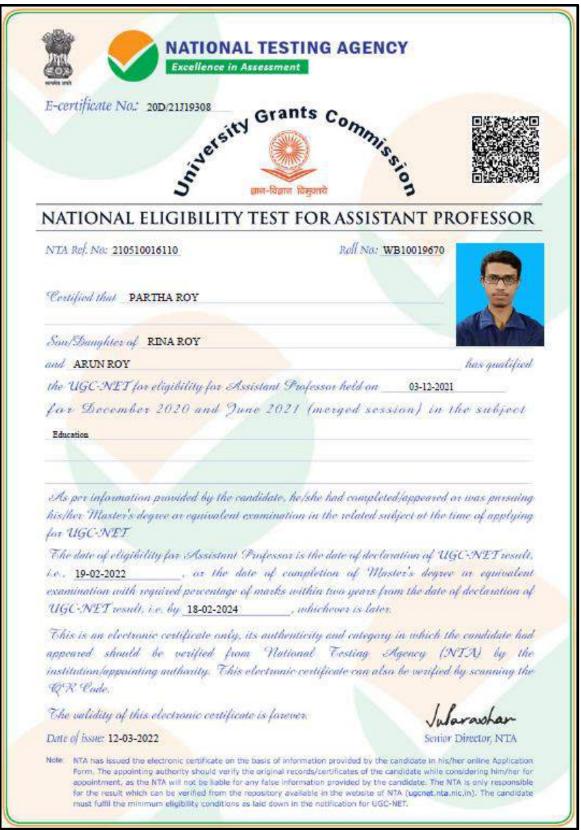

Copy of certificates for qualifying in the state/national examination

SON RECORD AND ADDRESS OF THE PARTY OF THE P

Swami Vidyamritananda Principal (Offg.) Ramakrishna Wission Sikshanamandra Belur Wath, Howrah-711202, W.B.