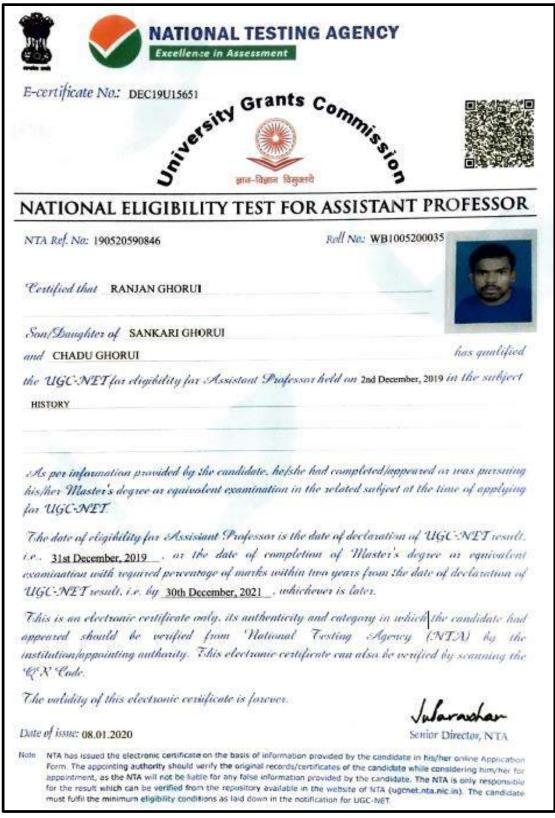

(A NCTE recognized Govt. Aided (WB) Autonomous Post-Graduate College under University of Calcutta)

Belur Math, Howrah - 711 202, West Bengal

5.2.3: Number of students qualifying in state / national level examinations (eg: NET/SLET/TET/CTET) during the last five years

Copy of certificates for qualifying in the state/national examination

SON RECORD AND ADDRESS OF THE PARTY OF THE P

Swami Vidyamritananda Principal (Offg.) Ramakrishna Wission Sikshanamandra Belur Wath, Howrah-711202, W.B.