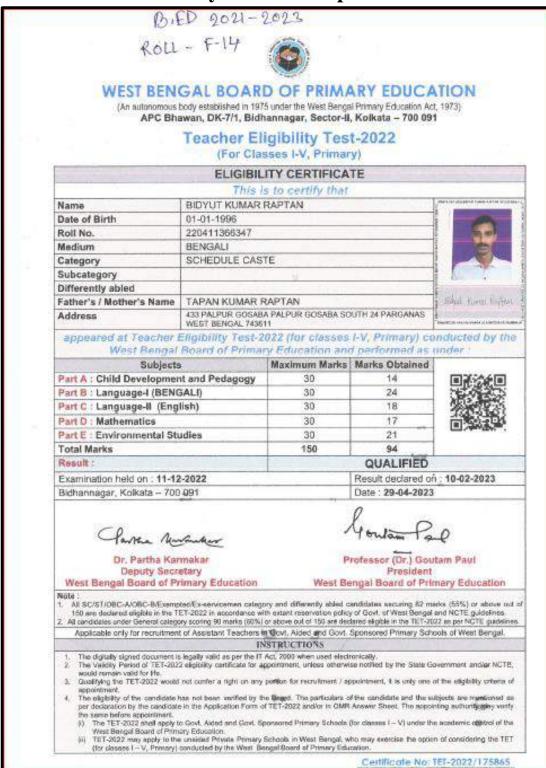

Copy of certificates for qualifying in the state/national examination

SON RECORD AND ADDRESS OF THE PARTY OF THE P

Swami Vidyamritananda Principal (Offg.) Ramakrishna Wission Sikshanamandra Belur Wath, Howrah-711202, W.B.