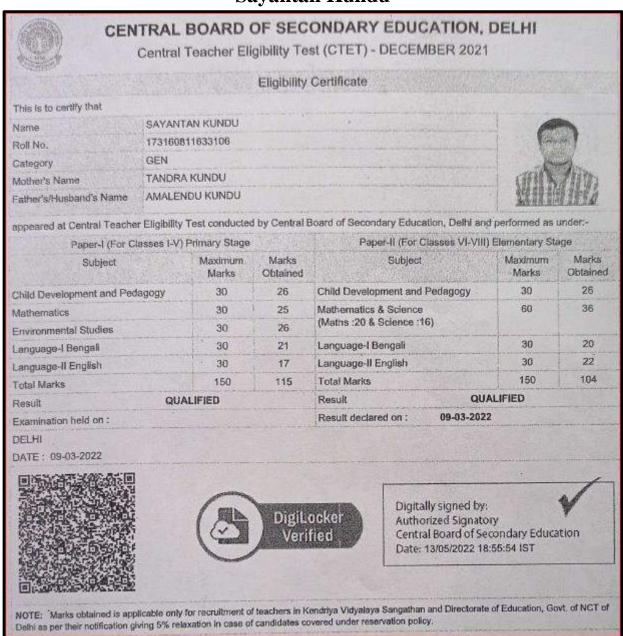

Copy of certificates for qualifying in the state/national examination

SON RECORD AND ADDRESS OF THE PARTY OF THE P

Swami Vidyamritananda Principal (Offg.) Ramakrishna Wission Sikshanamandra Belur Wath, Howrah-711202, W.B.