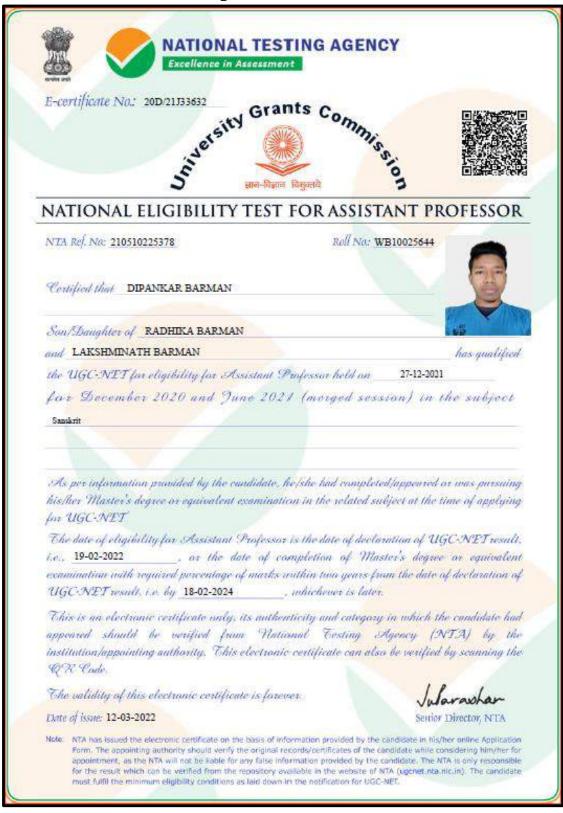

(A NCTE recognized Govt. Aided (WB) Autonomous Post-Graduate College under University of Calcutta)

Belur Math, Howrah - 711 202, West Bengal

5.2.3: Number of students qualifying in state / national level examinations (eg: NET/SLET/TET/CTET) during the last five years

Copy of certificates for qualifying in the state/national examination

SON RECORD AND ADDRESS OF THE PARTY OF THE P

Swami Vidyamritananda Principal (Offg.) Ramakrishna Wission Sikshanamandra Belur Wath, Howrah-711202, W.B.

# Academic Year 2022-23