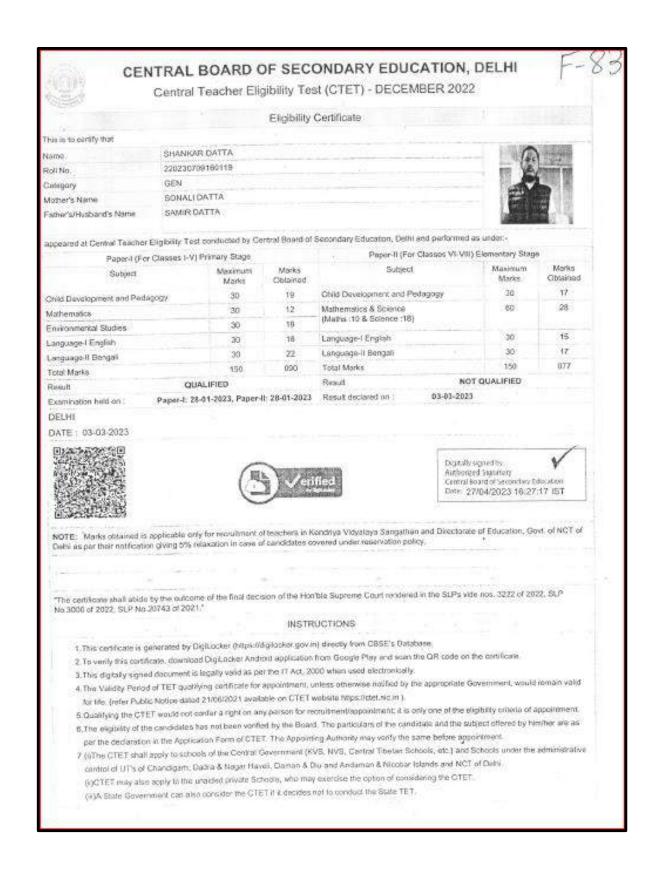

Copy of certificates for qualifying in the state/national examination

SON RECORD AND ADDRESS OF THE PARTY OF THE P

Swami Vidyamritananda Principal (Offg.) Ramakrishna Wission Sikshanamandra Belur Wath, Howrah-711202, W.B.