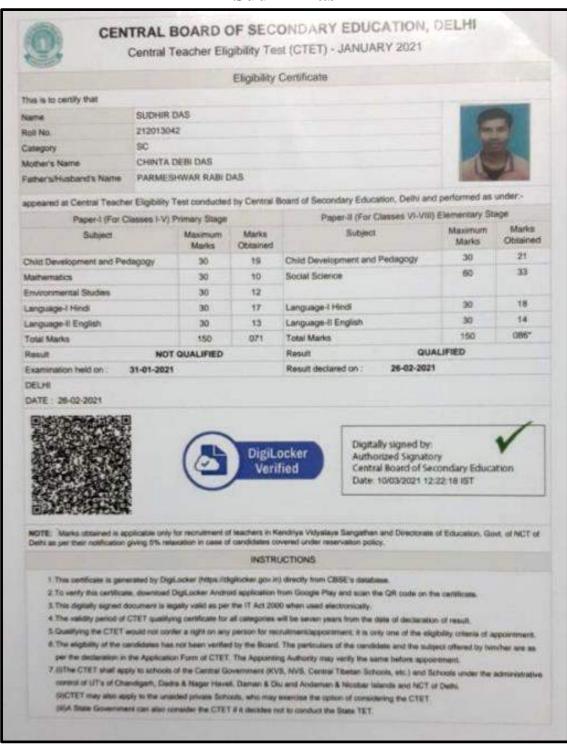

(A NCTE recognized Govt. Aided (WB) Autonomous Post-Graduate College under University of Calcutta)

Belur Math, Howrah - 711 202, West Bengal

5.2.3: Number of students qualifying in state / national level examinations (eg: NET/SLET/TET/CTET) during the last five years

Copy of certificates for qualifying in the state/national examination

SON RECORD AND ADDRESS OF THE PARTY OF THE P

Swami Vidyamritananda Principal (Offg.) Ramakrishna Wission Sikshanamandra Belur Wath, Howrah-711202, W.B.