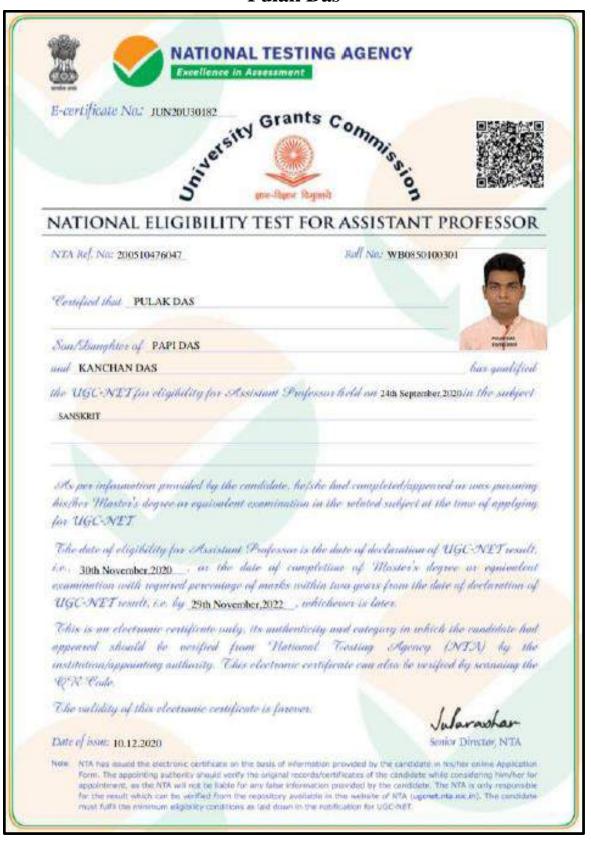

Copy of certificates for qualifying in the state/national examination

SON RECORD AND ADDRESS OF THE PARTY OF THE P

Swami Vidyamritananda Principal (Offg.) Ramakrishna Wission Sikshanamandra Belur Wath, Howrah-711202, W.B.