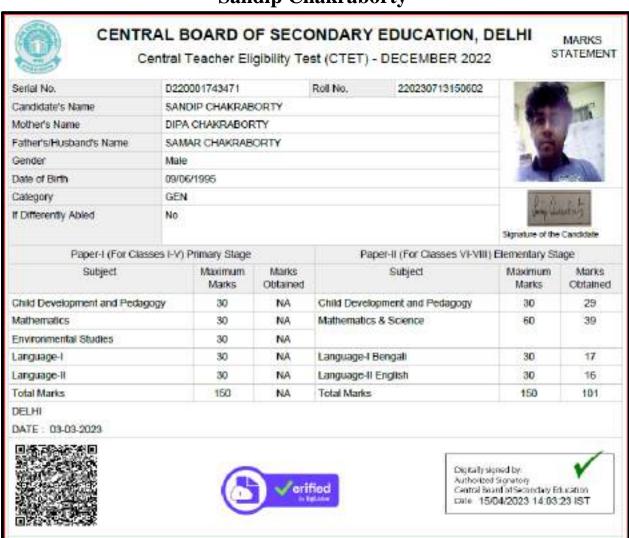

Copy of certificates for qualifying in the state/national examination

SON RECORD AND ADDRESS OF THE PARTY OF THE P

Swami Vidyamritananda Principal (Offg.) Ramakrishna Wission Sikshanamandra Belur Wath, Howrah-711202, W.B.