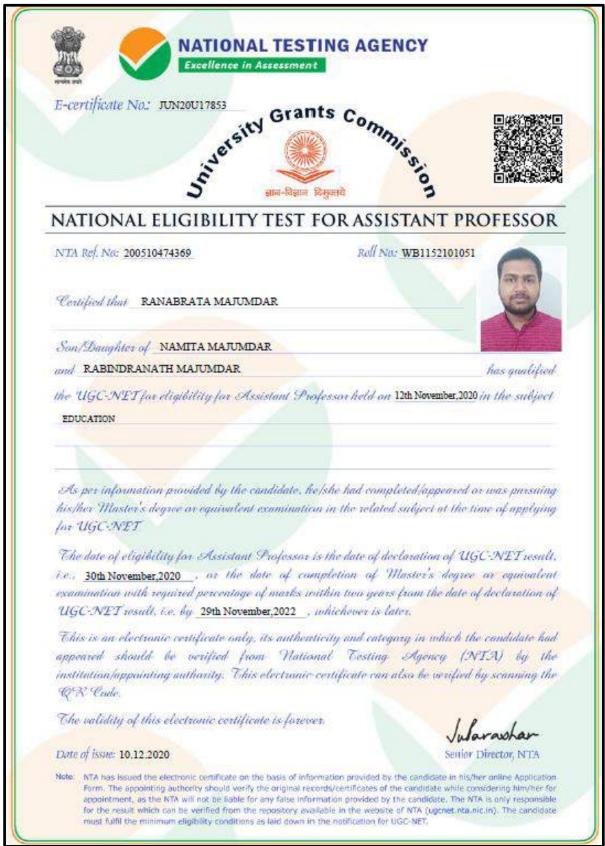

Copy of certificates for qualifying in the state/national examination

SON RECORD AND ADDRESS OF THE PARTY OF THE P

Swami Vidyamritananda Principal (Offg.) Ramakrishna Wission Sikshanamandra Belur Wath, Howrah-711202, W.B.