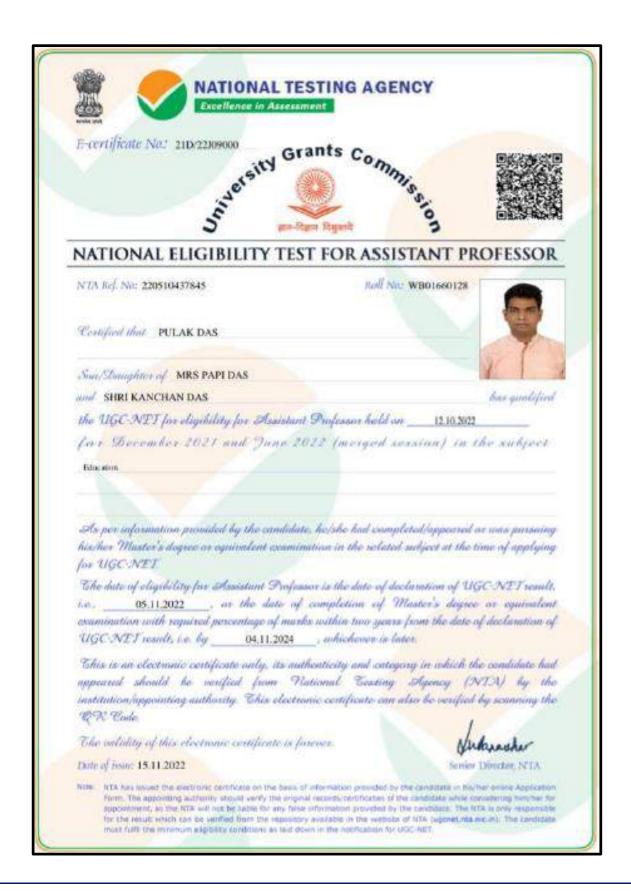

Copy of certificates for qualifying in the state/national examination

SON RECORD AND ADDRESS OF THE PARTY OF THE P

Swami Vidyamritananda Principal (Offg.) Ramakrishna Wission Sikshanamandra Belur Wath, Howrah-711202, W.B.