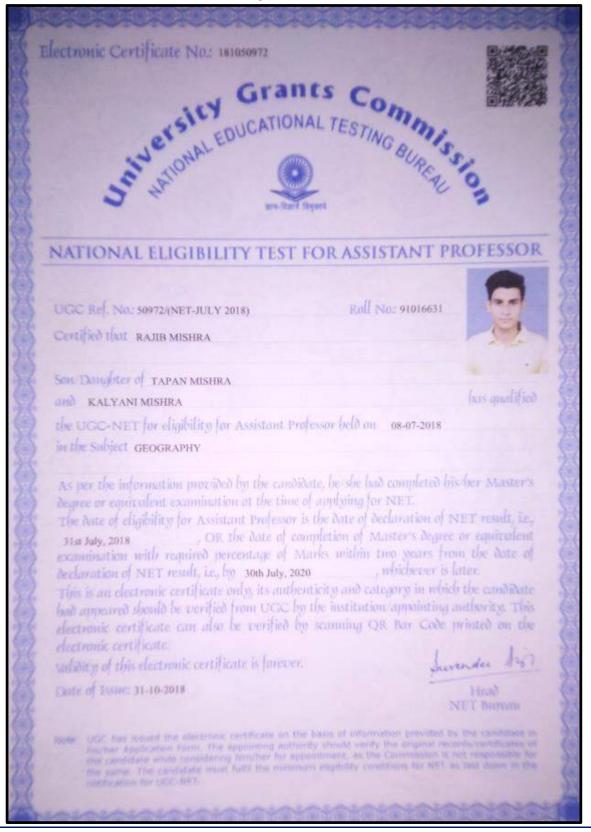

Copy of certificates for qualifying in the state/national examination

SON RECORD AND ADDRESS OF THE PARTY OF THE P

Swami Vidyamritananda Principal (Offg.) Ramakrishna Wission Sikshanamandra Belur Wath, Howrah-711202, W.B.