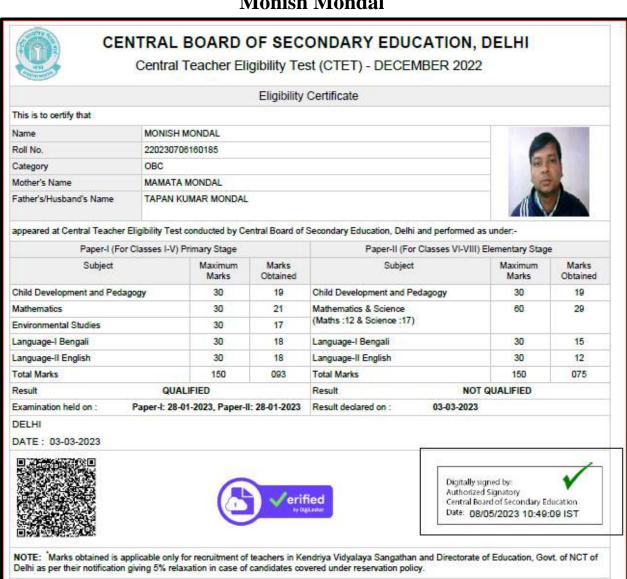

(A NCTE recognized Govt. Aided (WB) Autonomous Post-Graduate College under University of Calcutta)

Belur Math, Howrah - 711 202, West Bengal

5.2.3: Number of students qualifying in state / national level examinations (eg: NET/SLET/TET/CTET) during the last five years

Copy of certificates for qualifying in the state/national examination

SON RECORD AND ADDRESS OF THE PARTY OF THE P

Swami Vidyamritananda Principal (Offg.) Ramakrishna Wission Sikshanamandra Belur Wath, Howrah-711202, W.B.

# Academic Year 2022-23