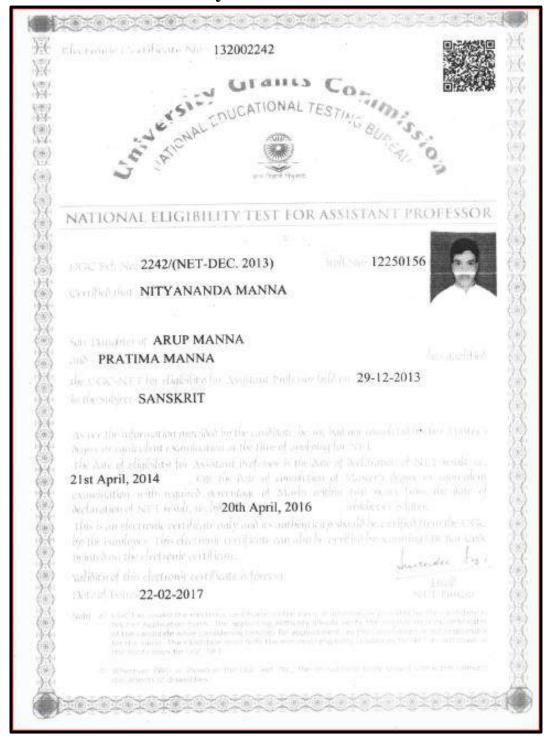

Copy of certificates for qualifying in the state/national examination

SON RECORD AND ADDRESS OF THE PARTY OF THE P

Swami Vidyamritananda Principal (Offg.) Ramakrishna Wission Sikshanamandra Belur Wath, Howrah-711202, W.B.