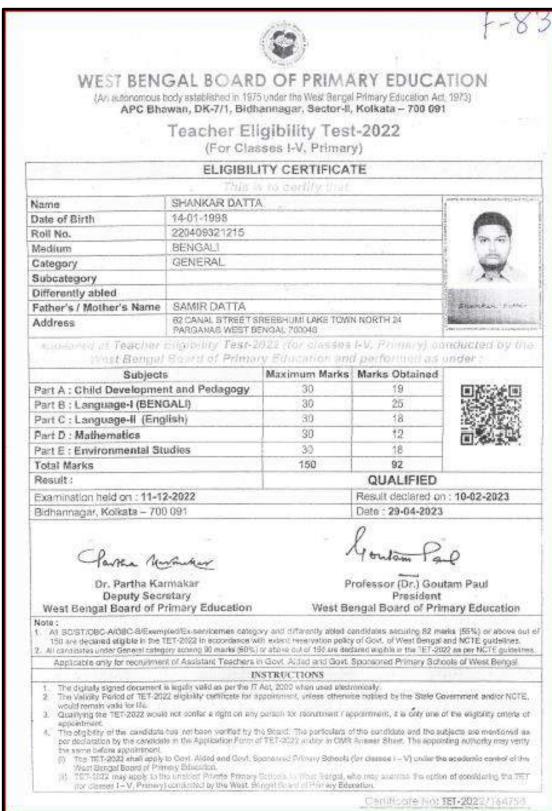

Copy of certificates for qualifying in the state/national examination

SON RECORD AND ADDRESS OF THE PARTY OF THE P

Swami Vidyamritananda Principal (Offg.) Ramakrishna Wission Sikshanamandra Belur Wath, Howrah-711202, W.B.