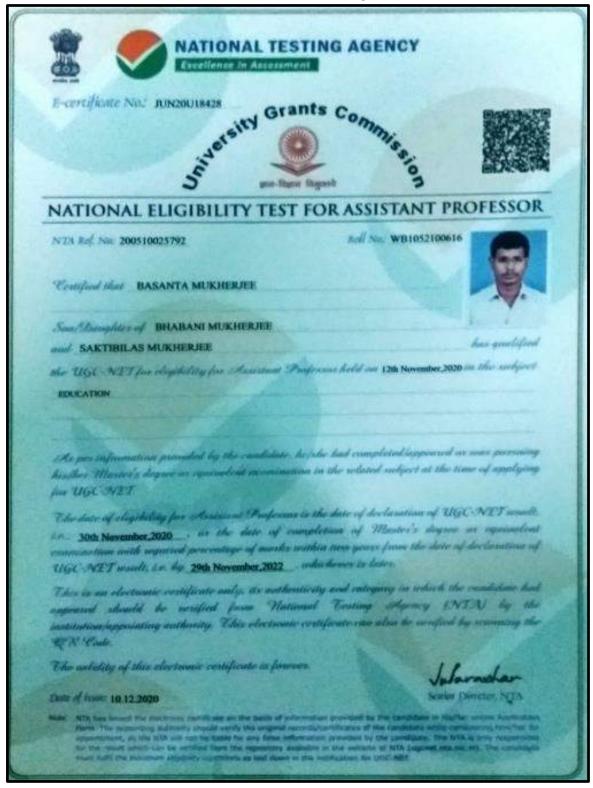

Copy of certificates for qualifying in the state/national examination

SON RECORD AND ADDRESS OF THE PARTY OF THE P

Swami Vidyamritananda Principal (Offg.) Ramakrishna Wission Sikshanamandra Belur Wath, Howrah-711202, W.B.