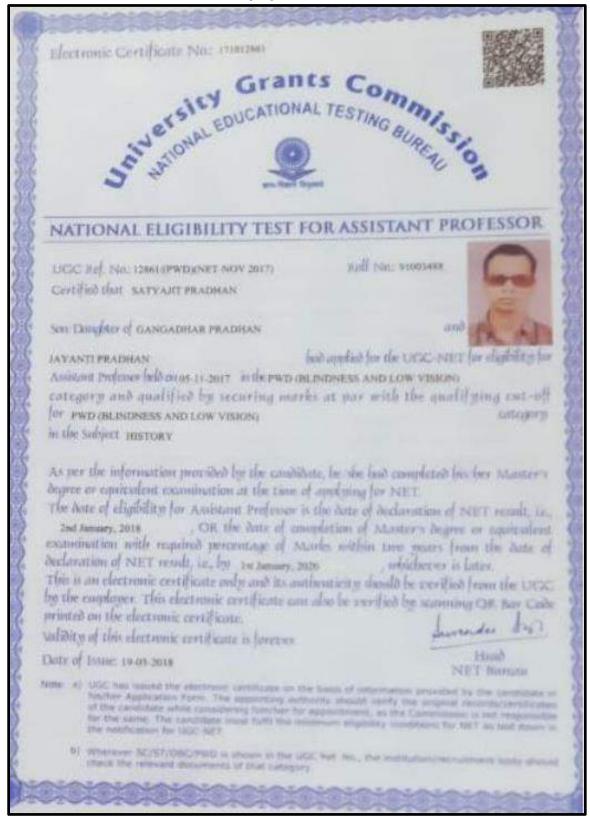

Copy of certificates for qualifying in the state/national examination

SON RECORD AND ADDRESS OF THE PARTY OF THE P

Swami Vidyamritananda Principal (Offg.) Ramakrishna Wission Sikshanamandra Belur Wath, Howrah-711202, W.B.