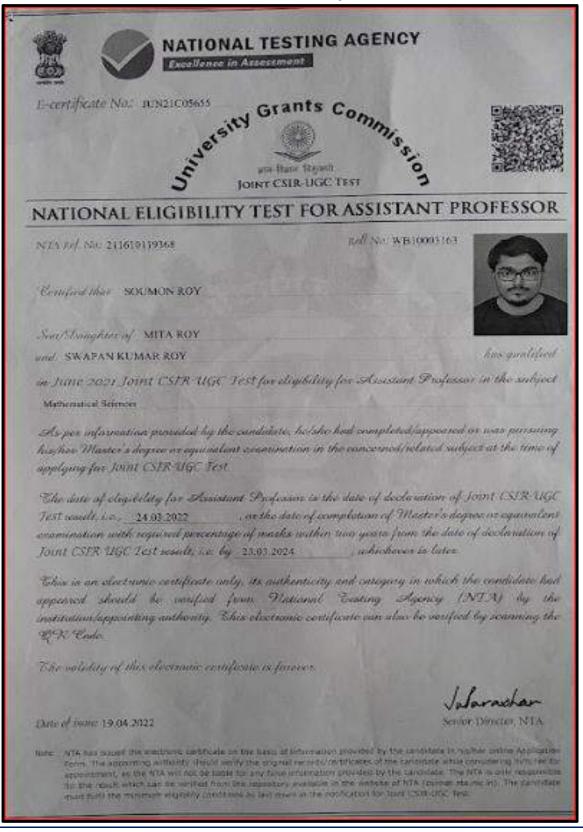

Copy of certificates for qualifying in the state/national examination

SON RECORD AND ADDRESS OF THE PARTY OF THE P

Swami Vidyamritananda Principal (Offg.) Ramakrishna Wission Sikshanamandra Belur Wath, Howrah-711202, W.B.