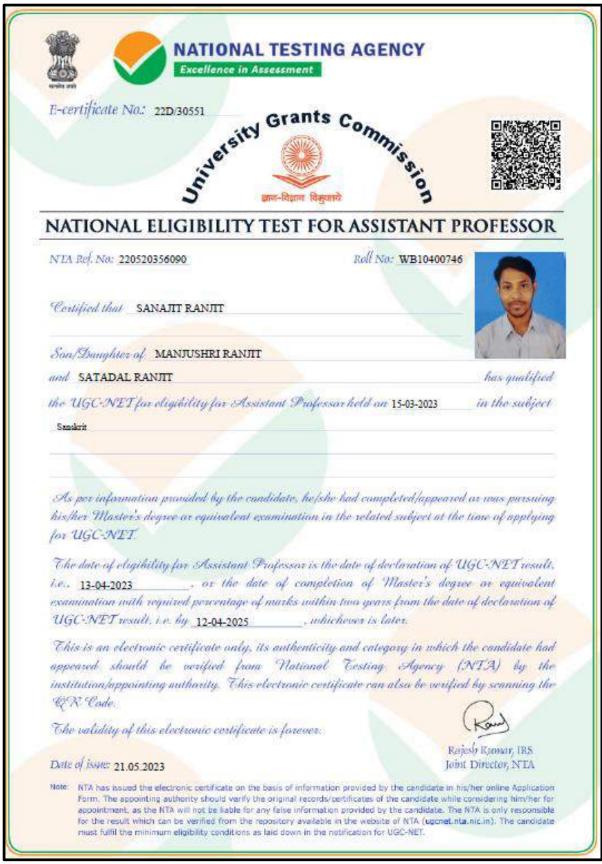

Copy of certificates for qualifying in the state/national examination

SON RECORD AND ADDRESS OF THE PARTY OF THE P

Swami Vidyamritananda Principal (Offg.) Ramakrishna Wission Sikshanamandra Belur Wath, Howrah-711202, W.B.