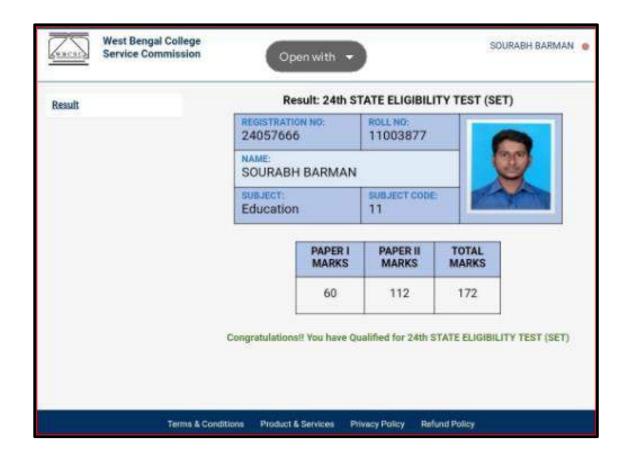

Copy of certificates for qualifying in the state/national examination

SON RECORD AND ADDRESS OF THE PARTY OF THE P

Swami Vidyamritananda Principal (Offg.) Ramakrishna Wission Sikshanamandra Belur Wath, Howrah-711202, W.B.