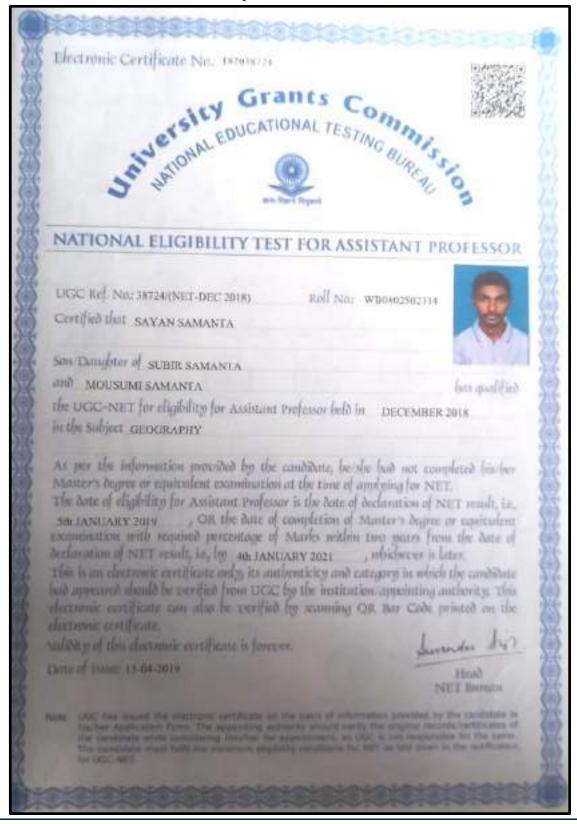

Copy of certificates for qualifying in the state/national examination

SON RECORD AND ADDRESS OF THE PARTY OF THE P

Swami Vidyamritananda Principal (Offg.) Ramakrishna Wission Sikshanamandra Belur Wath, Howrah-711202, W.B.