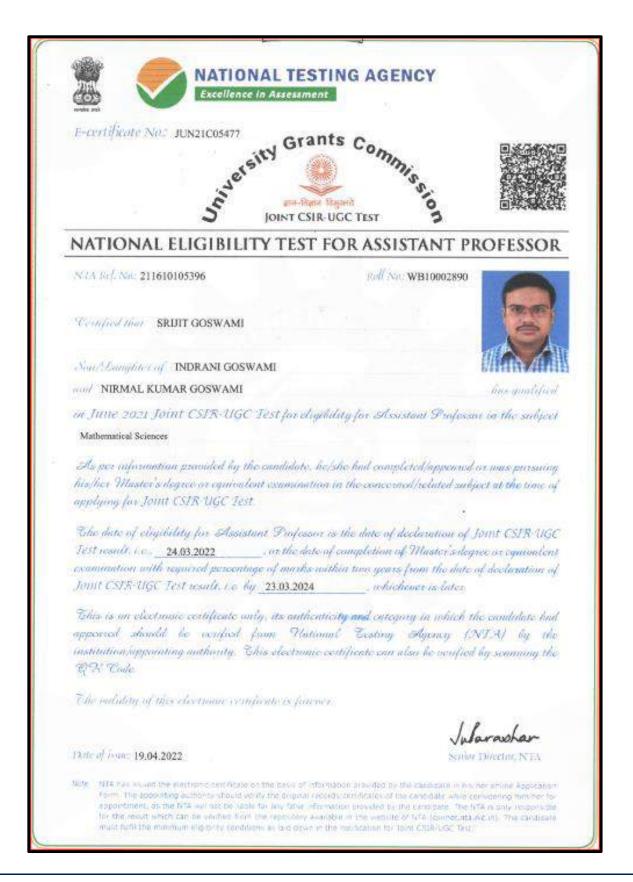

Copy of certificates for qualifying in the state/national examination

SON RECORD AND ADDRESS OF THE PARTY OF THE P

Swami Vidyamritananda Principal (Offg.) Ramakrishna Wission Sikshanamandra Belur Wath, Howrah-711202, W.B.