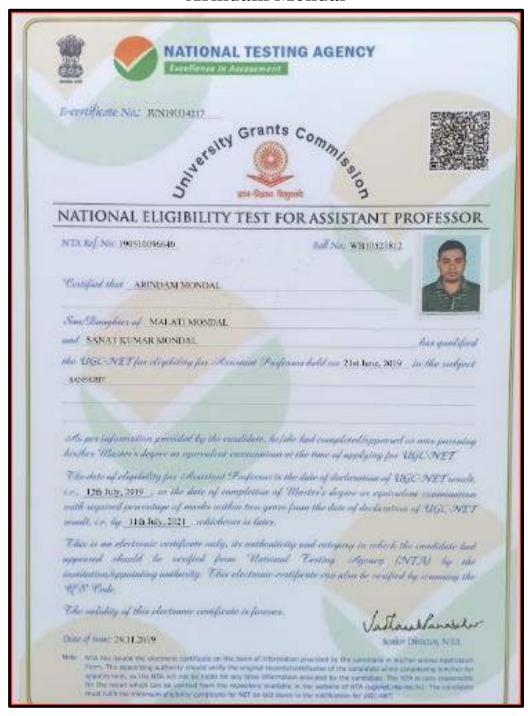

Copy of certificates for qualifying in the state/national examination

SON RECORD AND ADDRESS OF THE PARTY OF THE P

Swami Vidyamritananda Principal (Offg.) Ramakrishna Wission Sikshanamandra Belur Wath, Howrah-711202, W.B.