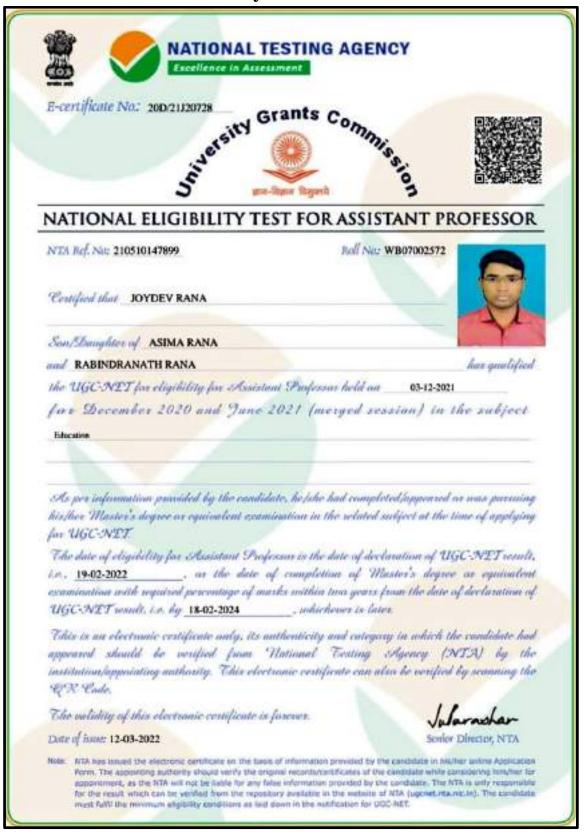

Copy of certificates for qualifying in the state/national examination

SON RECORD AND ADDRESS OF THE PARTY OF THE P

Swami Vidyamritananda Principal (Offg.) Ramakrishna Wission Sikshanamandra Belur Wath, Howrah-711202, W.B.