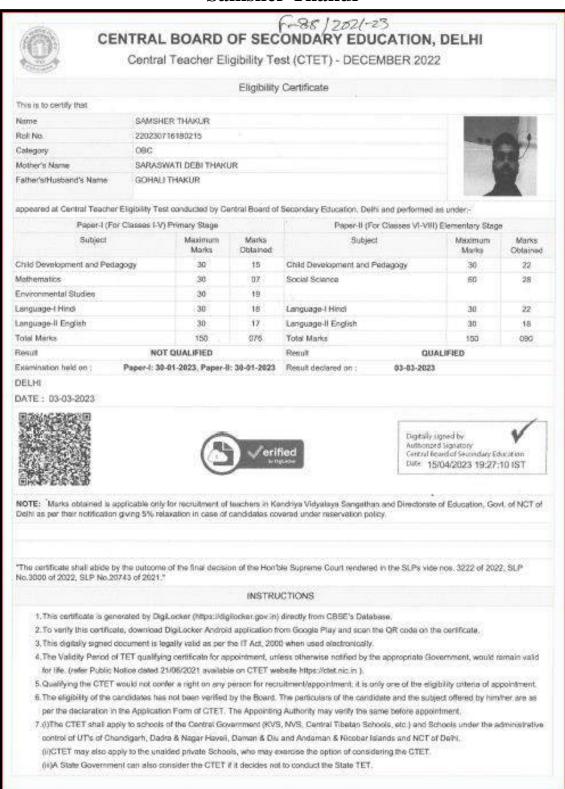

Copy of certificates for qualifying in the state/national examination

SON RECORD AND ADDRESS OF THE PARTY OF THE P

Swami Vidyamritananda Principal (Offg.) Ramakrishna Wission Sikshanamandra Belur Wath, Howrah-711202, W.B.