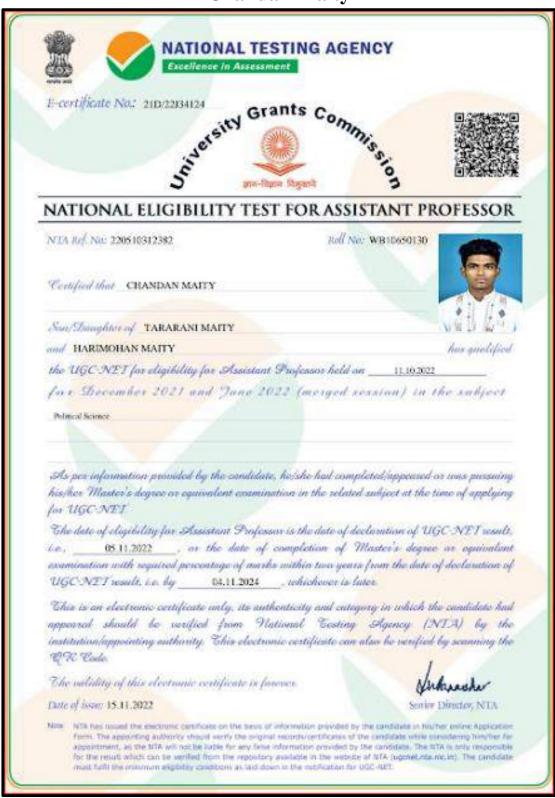

Copy of certificates for qualifying in the state/national examination

SON RECORD AND ADDRESS OF THE PARTY OF THE P

Swami Vidyamritananda Principal (Offg.) Ramakrishna Wission Sikshanamandra Belur Wath, Howrah-711202, W.B.