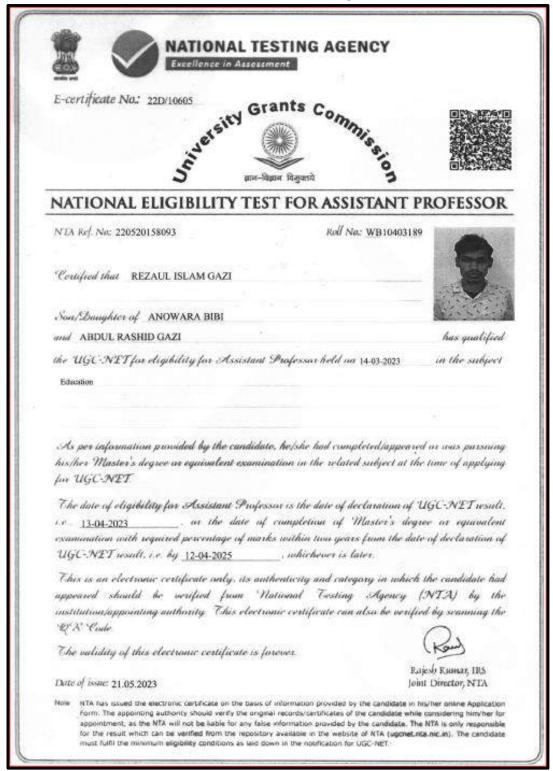

Copy of certificates for qualifying in the state/national examination

SON RECORD AND ADDRESS OF THE PARTY OF THE P

Swami Vidyamritananda Principal (Offg.) Ramakrishna Wission Sikshanamandra Belur Wath, Howrah-711202, W.B.