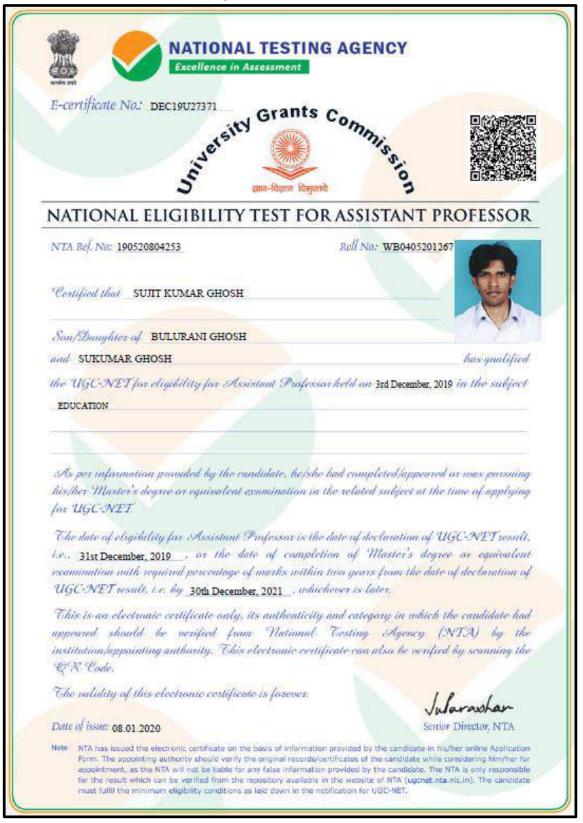

Copy of certificates for qualifying in the state/national examination

SON RECORD AND ADDRESS OF THE PARTY OF THE P

Swami Vidyamritananda Principal (Offg.) Ramakrishna Wission Sikshanamandra Belur Wath, Howrah-711202, W.B.