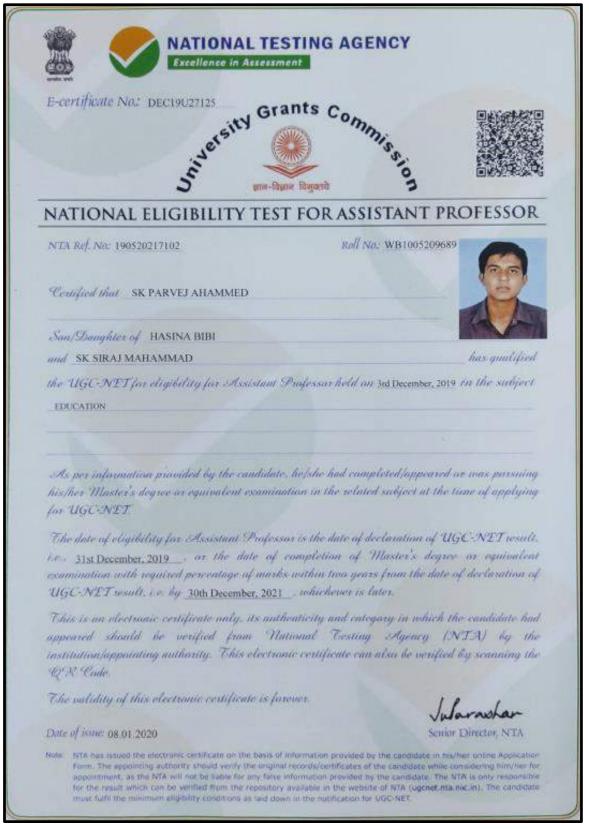

Copy of certificates for qualifying in the state/national examination

SON RECORD AND ADDRESS OF THE PARTY OF THE P

Swami Vidyamritananda Principal (Offg.) Ramakrishna Wission Sikshanamandra Belur Wath, Howrah-711202, W.B.