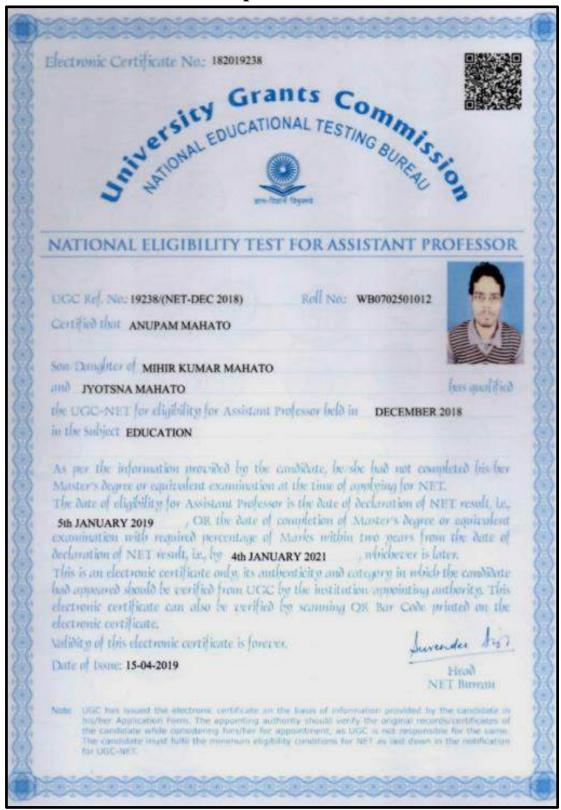

Copy of certificates for qualifying in the state/national examination

SON RECORD AND ADDRESS OF THE PARTY OF THE P

Swami Vidyamritananda Principal (Offg.) Ramakrishna Wission Sikshanamandra Belur Wath, Howrah-711202, W.B.