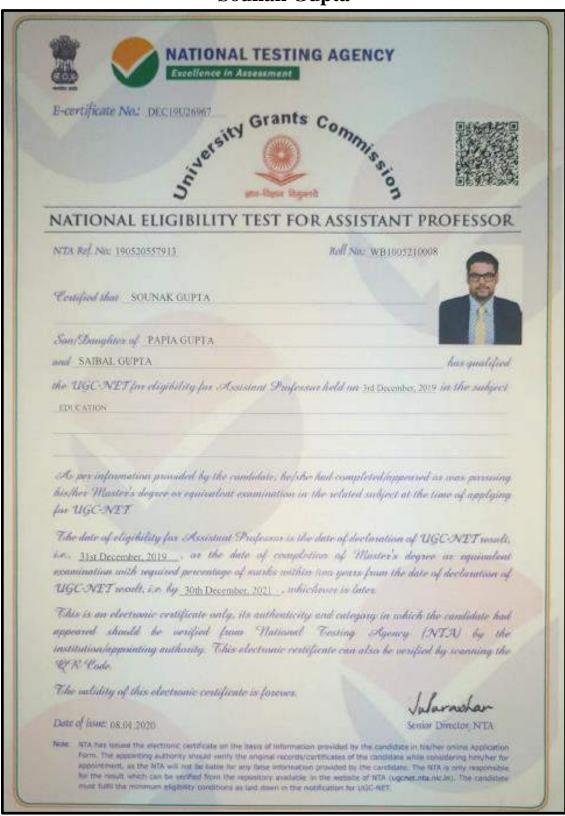

Copy of certificates for qualifying in the state/national examination

SON RECORD AND ADDRESS OF THE PARTY OF THE P

Swami Vidyamritananda Principal (Offg.) Ramakrishna Wission Sikshanamandra Belur Wath, Howrah-711202, W.B.