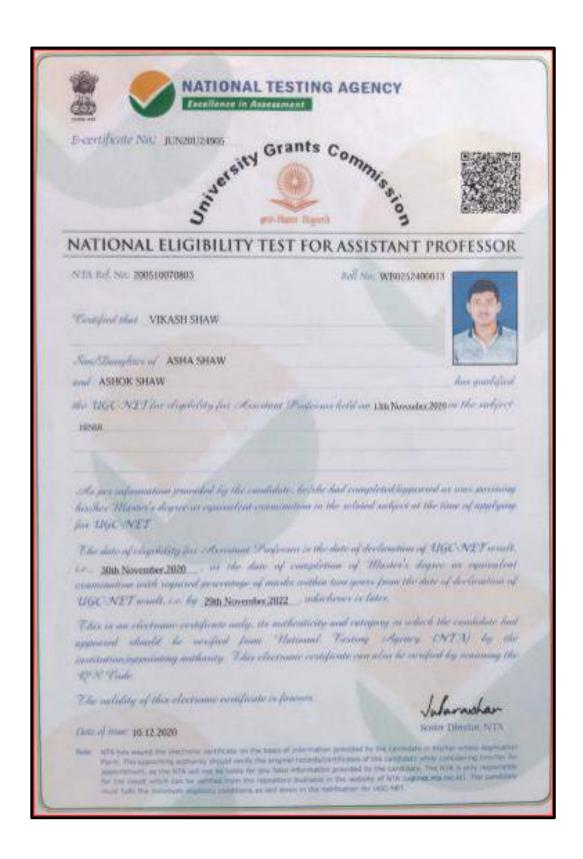

Copy of certificates for qualifying in the state/national examination

SON RECORD AND ADDRESS OF THE PARTY OF THE P

Swami Vidyamritananda Principal (Offg.) Ramakrishna Wission Sikshanamandra Belur Wath, Howrah-711202, W.B.