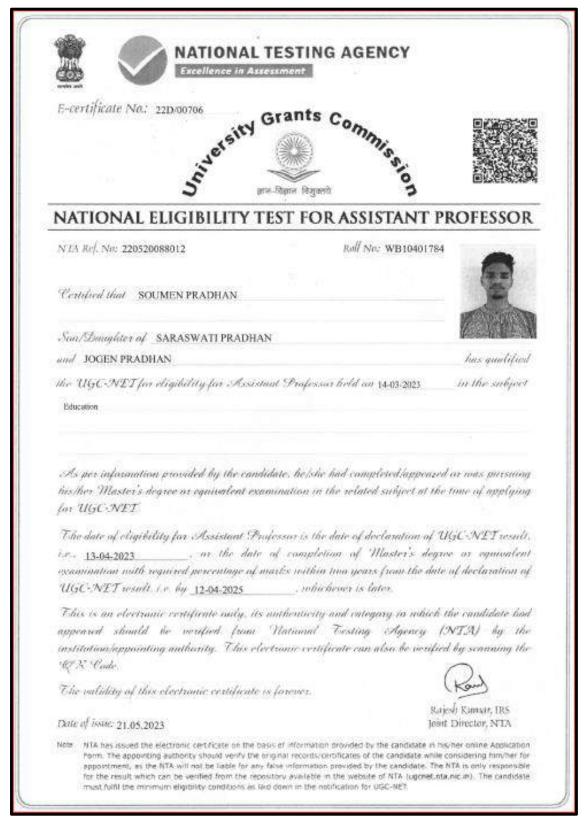

Copy of certificates for qualifying in the state/national examination

SON RECORD AND ADDRESS OF THE PARTY OF THE P

Swami Vidyamritananda Principal (Offg.) Ramakrishna Wission Sikshanamandra Belur Wath, Howrah-711202, W.B.