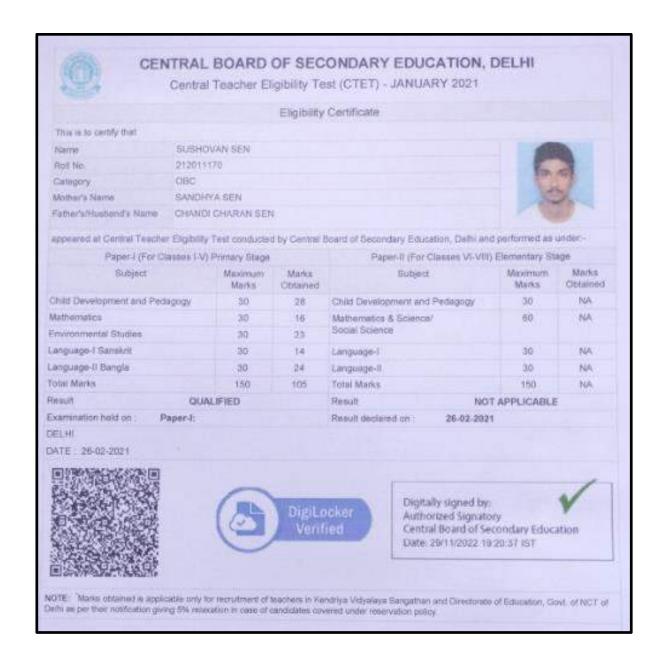

Copy of certificates for qualifying in the state/national examination

SON RECORD AND ADDRESS OF THE PARTY OF THE P

Swami Vidyamritananda Principal (Offg.) Ramakrishna Wission Sikshanamandra Belur Wath, Howrah-711202, W.B.