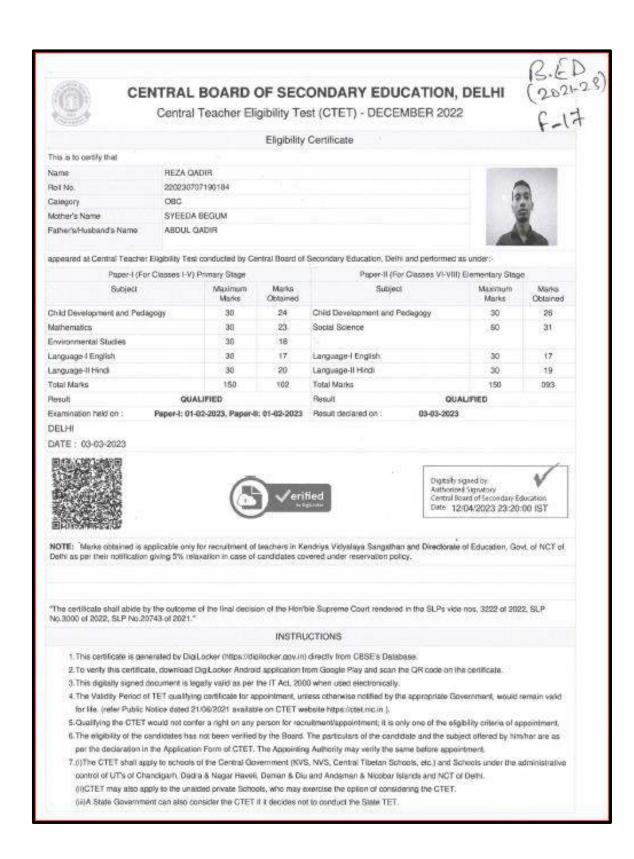

Copy of certificates for qualifying in the state/national examination

SON RECORD AND ADDRESS OF THE PARTY OF THE P

Swami Vidyamritananda Principal (Offg.) Ramakrishna Wission Sikshanamandra Belur Wath, Howrah-711202, W.B.