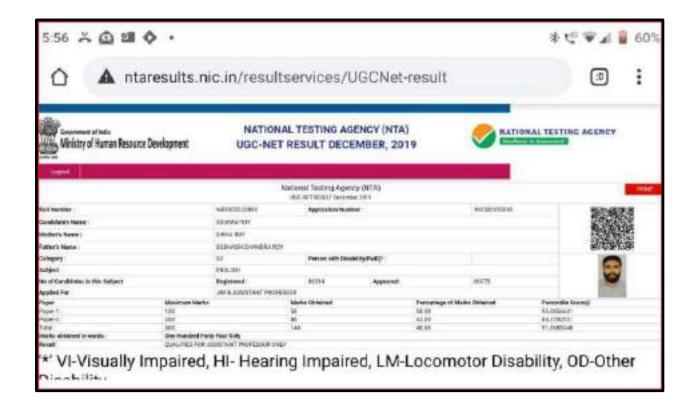

Copy of certificates for qualifying in the state/national examination

SON RECORD AND ADDRESS OF THE PARTY OF THE P

Swami Vidyamritananda Principal (Offg.) Ramakrishna Wission Sikshanamandra Belur Wath, Howrah-711202, W.B.