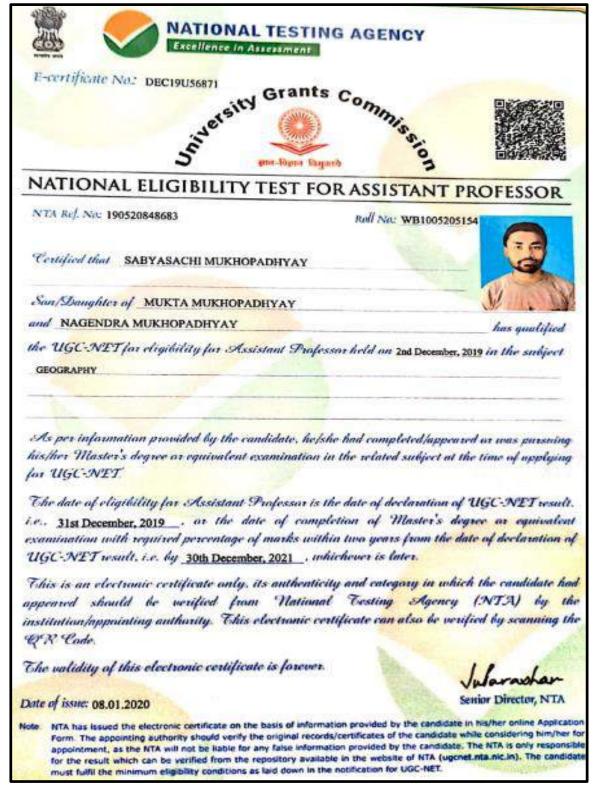

Copy of certificates for qualifying in the state/national examination

SON RECORD AND ADDRESS OF THE PARTY OF THE P

Swami Vidyamritananda Principal (Offg.) Ramakrishna Wission Sikshanamandra Belur Wath, Howrah-711202, W.B.