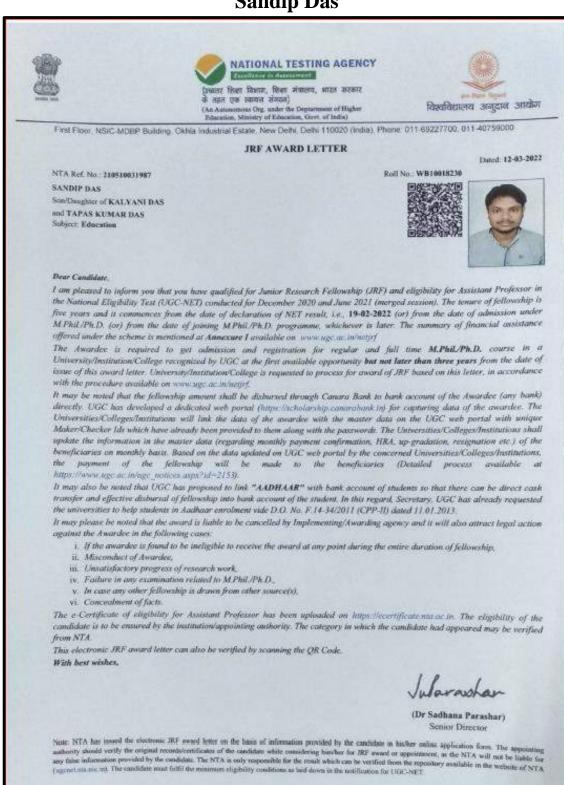

Copy of certificates for qualifying in the state/national examination

SON RECORD AND ADDRESS OF THE PARTY OF THE P

Swami Vidyamritananda Principal (Offg.) Ramakrishna Wission Sikshanamandra Belur Wath, Howrah-711202, W.B.