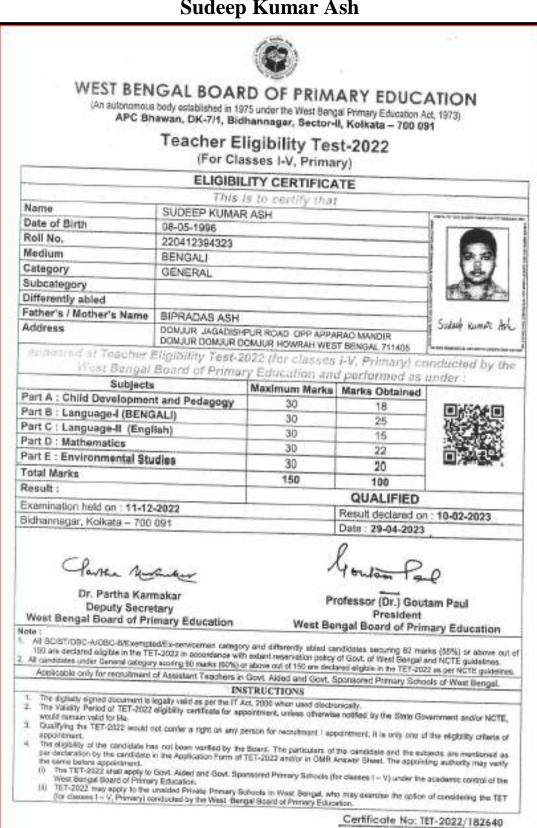

Copy of certificates for qualifying in the state/national examination

SON RECORD AND ADDRESS OF THE PARTY OF THE P

Swami Vidyamritananda Principal (Offg.) Ramakrishna Wission Sikshanamandra Belur Wath, Howrah-711202, W.B.