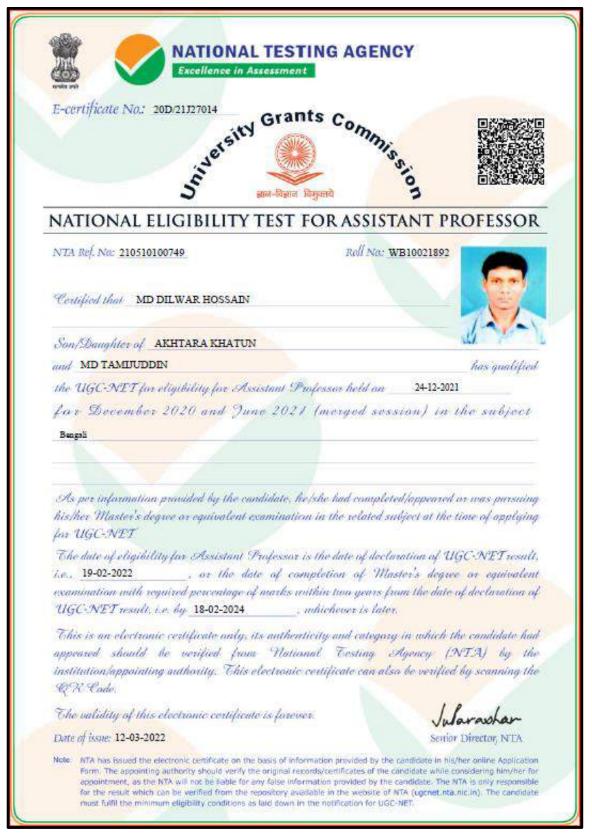

Copy of certificates for qualifying in the state/national examination

SON RECORD AND ADDRESS OF THE PARTY OF THE P

Swami Vidyamritananda Principal (Offg.) Ramakrishna Wission Sikshanamandra Belur Wath, Howrah-711202, W.B.