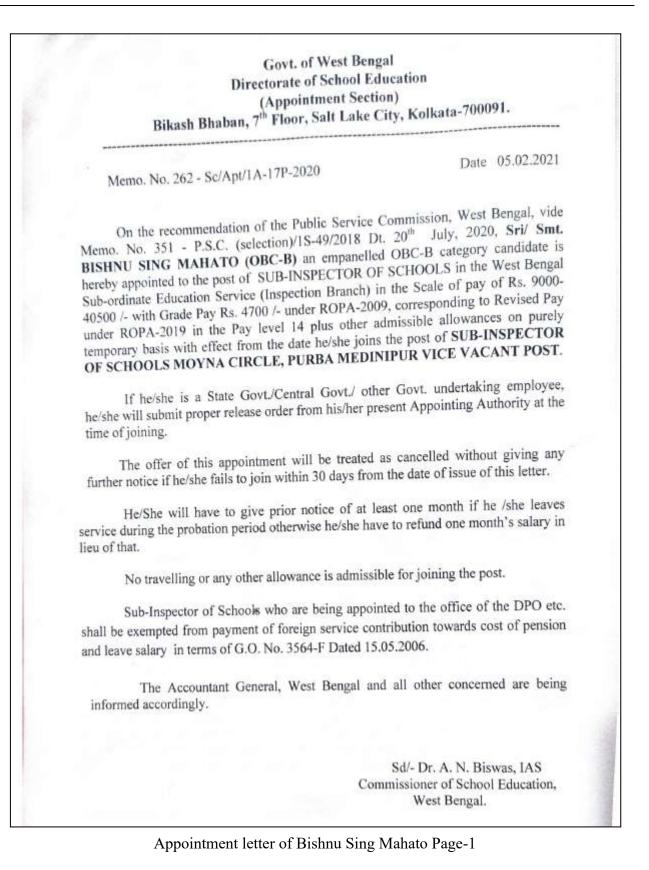

|

Appointment letter of Ashish Kr. Biswas



(A NCTE recognized Govt. Aided (WB) Autonomous Post-Graduate College under University of Calcutt Belur Math, Howrah - 711 202, West Bengal



Appointment letter of Monir Mohammad



(A NCTE recognized Govt. Aided (WB) Autonomous Post-Graduate College under University of Calcutt Belur Math, Howrah - 711 202, West Bengal





(A NCTE recognized Govt. Aided (WB) Autonomous Post-Graduate College under University of Calcutt Belur Math, Howrah - 711 202, West Bengal

|                                    |                                                                                                                                                                       | D-1- 05 02 2021                                                                                                                                                                                                                                                                                                               |
|------------------------------------|-------------------------------------------------------------------------------------------