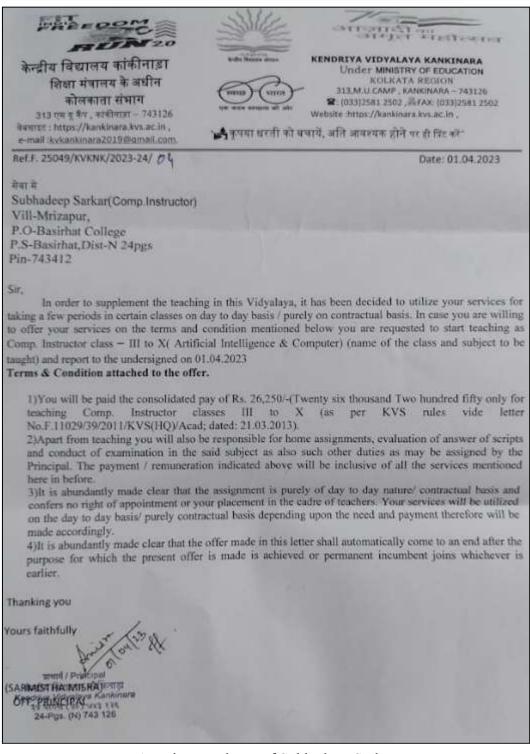

Appointment letter of Barun Ganai Page-2

Swami Vivekananda

(A NCTE recognized Govt. Aided (WB) Autonomous Post-Graduate College under University of Calcutt Belur Math, Howrah - 711 202, West Bengal

Appointment letter of Subhadeep Sarkar