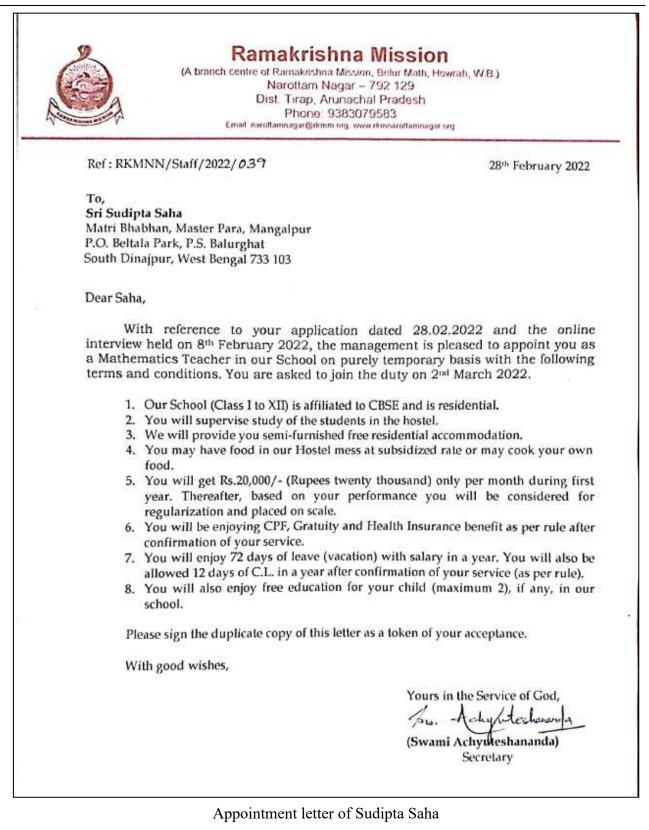

|
| Kancharina                               | a, Bombay Highway, NH-6, Bagnan, Howrah-711303, Cell: 947469174                                                                                                                                                                                                                |

"Education is the manifestation of the perfection already in man."

Appointment letter of Dhruvajyoti Mandal Page-2

Swami Vivekananda



(A NCTE recognized Govt. Aided (WB) Autonomous Post-Graduate College under University of Calcutt Belur Math, Howrah - 711 202, West Bengal



Appointment letter of Kartick Chandra Dhara



(A NCTE recognized Govt. Aided (WB) Autonomous Post-Graduate College under University of Calcutt Belur Math, Howrah - 711 202, West Bengal





(A NCTE recognized Govt. Aided (WB) Autonomous Post-Graduate College under University of Calcutt Belur Math, Howrah - 711 202, West Bengal

|                                                                            | HIGH SCHOOL(Co-Educational)