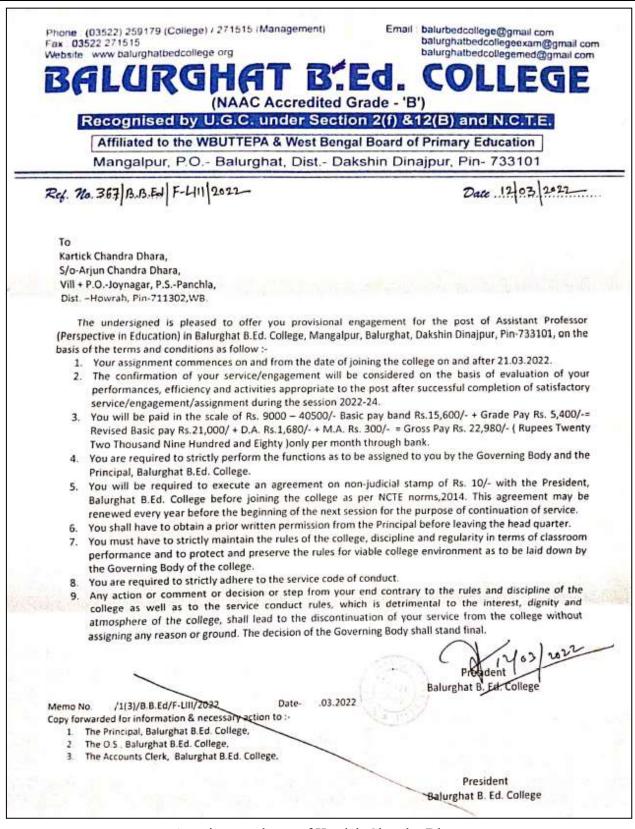

|
| Kancharina                               | a, Bombay Highway, NH-6, Bagnan, Howrah-711303, Cell: 947469174                                                                                                                                                                                                                |

"Education is the manifestation of the perfection already in man."

Appointment letter of Dhruvajyoti Mandal Page-2

Swami Vivekananda



(A NCTE recognized Govt. Aided (WB) Autonomous Post-Graduate College under University of Calcutt Belur Math, Howrah - 711 202, West Bengal



Appointment letter of Kartick Chandra Dhara



(A NCTE recognized Govt. Aided (WB) Autonomous Post-Graduate College under University of Calcutt Belur Math, Howrah - 711 202, West Bengal





(A NCTE recognized Govt. Aided (WB) Autonomous Post-Graduate College under University of Calcutt Belur Math, Howrah - 711 202, West Bengal

|                                                                            | HIGH SCHOOL(Co-Educational)