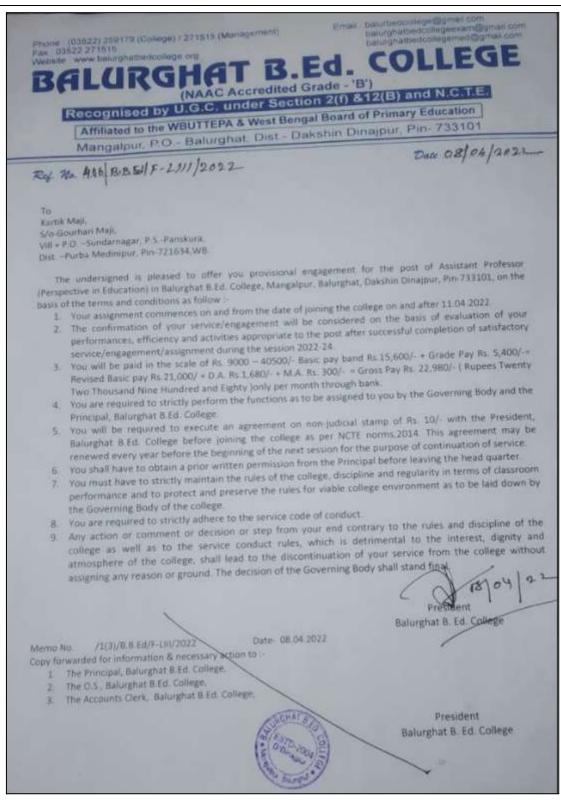

Appointment letter of Kartik Maji

(A NCTE recognized Govt. Aided (WB) Autonomous Post-Graduate College under University of Calcutt Belur Math, Howrah - 711 202, West Bengal