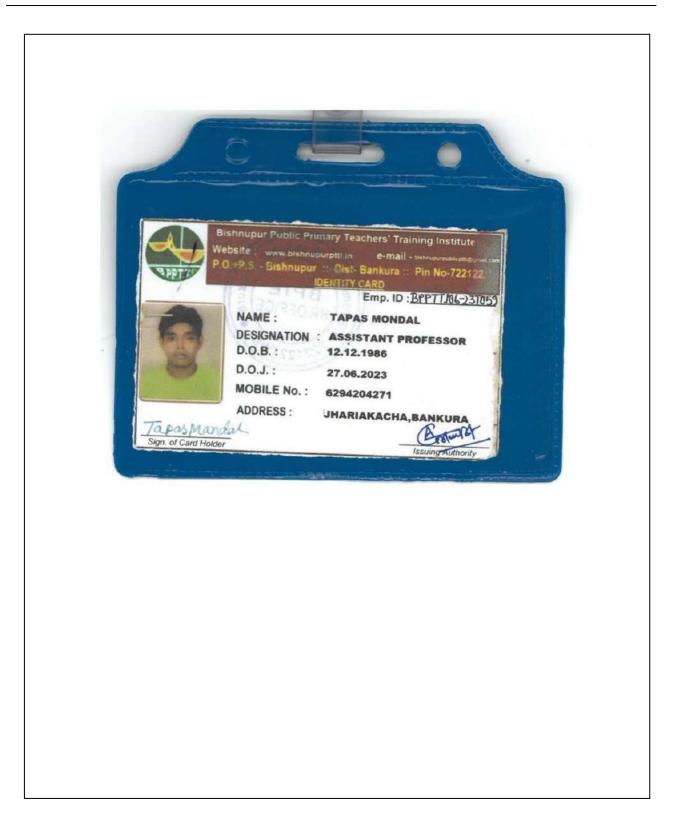

|

Swami Vivekananda

-



(A NCTE recognized Govt. Aided (WB) Autonomous Post-Graduate College under University of Calcutt Belur Math, Howrah - 711 202, West Bengal



\_



(A NCTE recognized Govt. Aided (WB) Autonomous Post-Graduate College under University of Calcutt Belur Math, Howrah - 711 202, West Bengal

VIVEKANANDA KENDRA VIDYALAYAS ARUNACHAL PRADESH TRUST Administrative Office (for correspondence) : Registered Office : Breezy Meadows VKV Complex", Nirjuli Post Box 104, Riverside DIBRUGARH 786 001, Assam Papumpare District 791 109 Arunachal Pradesh 2 0373-2324320 Fax : 0373-2321293 2 0360-2257125 :: E-mail : vkvapt@vkendra.org E-mail : vkvapt@vkendra.org Website : www.vkvapt.org :: www.vkendra.org 04.03.2023 Z/228/H/2023 Date : Ref. No. : Phalgun, Shukla 12, Yugabd 5124 Sri Tejesh Vyas, S/o Sri Satish Kumar Vyas, 118/1 Raj Ballav Saha Lane, Dist - Howrah, West Bengal - 711 101. Namaste. The Administrative Committee of Vivekananda Kendra Vidyal