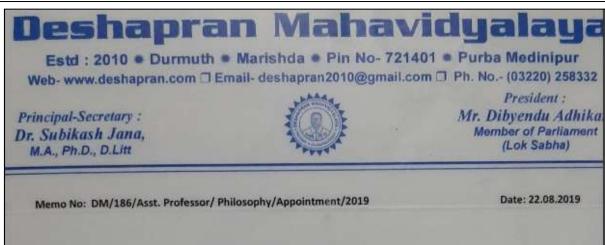

#### Letter of Appointment

To

Mr. Notan Singh, Vill- Deuli , P.O. & P.S.- Belda , Dist.- Paschim Medinipur.

Sir,

I am directed by the Governing Body to say that, on the recommendation of the West Bengal College Service Commission, vide memo no. 174-CSC/VU/ (EMP)-02/17 dated 15/07/2019, you are appointment Assistant Professor in Philosophy of Deshapran Mahavidyalaya, Durmuth, Pin-721401 on a pay scale as per government order in this regard. You will be entitled to the allowances /benefits as admissible from time to time with effect from the date on which you join the post on substantive basis.

You will remain on probation for a period of one (01) year with effect from the date on which you join the post. Regarding probation, Confirmation and other conditions of service you will be guided by West Bengal College Teachers (Security of Service) Act, 1977 and the rules made thereunder in addition to the Government orders and rules and statutes/Resolution/Rules ordinance etc. of Vidyasagar University.

This letter of appointment will be treated as cancelled if you fail to join the post by 21st September, 2019.

Yours faithfully,

(Dr. Subikash Jana) Principal-Secretary Principal-Secretary, Deshapran Mahavidyalaya Durmuth, Purba Mediathour

Appointment letter of Notan Singh

(A NCTE recognized Govt. Aided (WB) Autonomous Post-Graduate College under University of Calcutt Belur Math, Howrah - 711 202, West Bengal