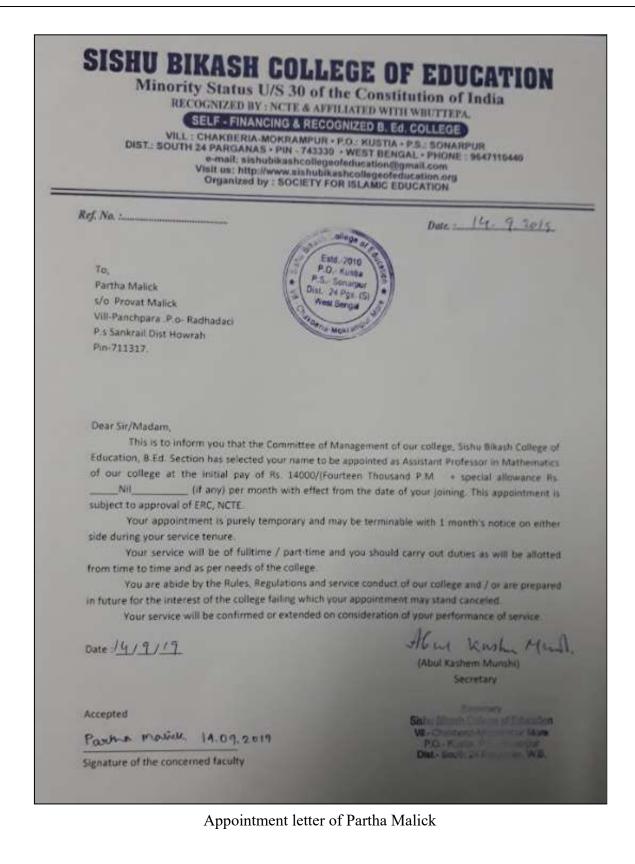

|                                |

Swami Vivekananda



(A NCTE recognized Govt. Aided (WB) Autonomous Post-Graduate College under University of Calcutt Belur Math, Howrah - 711 202, West Bengal





(A NCTE recognized Govt. Aided (WB) Autonomous Post-Graduate College under University of Calcutt Belur Math, Howrah - 711 202, West Bengal



"Education is the manifestation of the perfection already in man."



(A NCTE recognized Govt. Aided (WB) Autonomous Post-Graduate College under University of Calcutt Belur Math, Howrah - 711 202, West Bengal

| CL VAN                                                              |                                                                                                                                                                                                                   |
|---------------------------------------------------------------------|-----------------------------------------------------------------------------------------