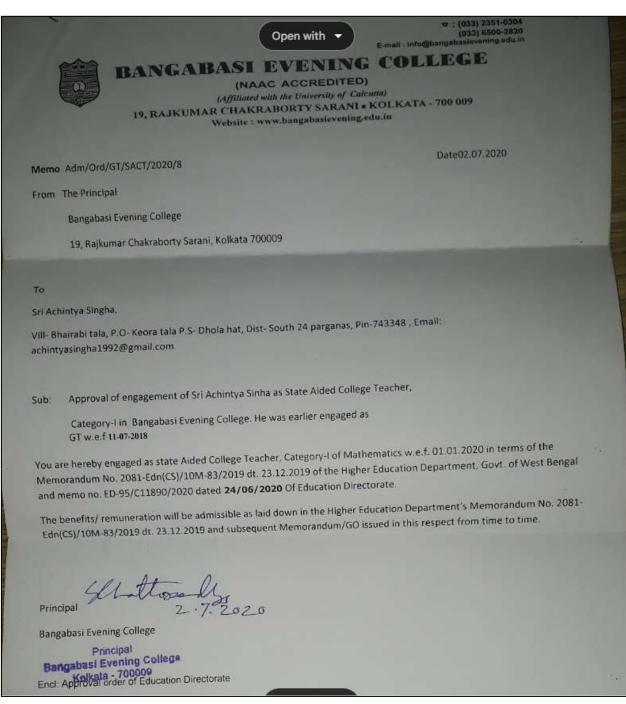

Appointment letter of Milan Palit

(A NCTE recognized Govt. Aided (WB) Autonomous Post-Graduate College under University of Calcutt Belur Math, Howrah - 711 202, West Bengal

Appointment letter of Achintya Singha