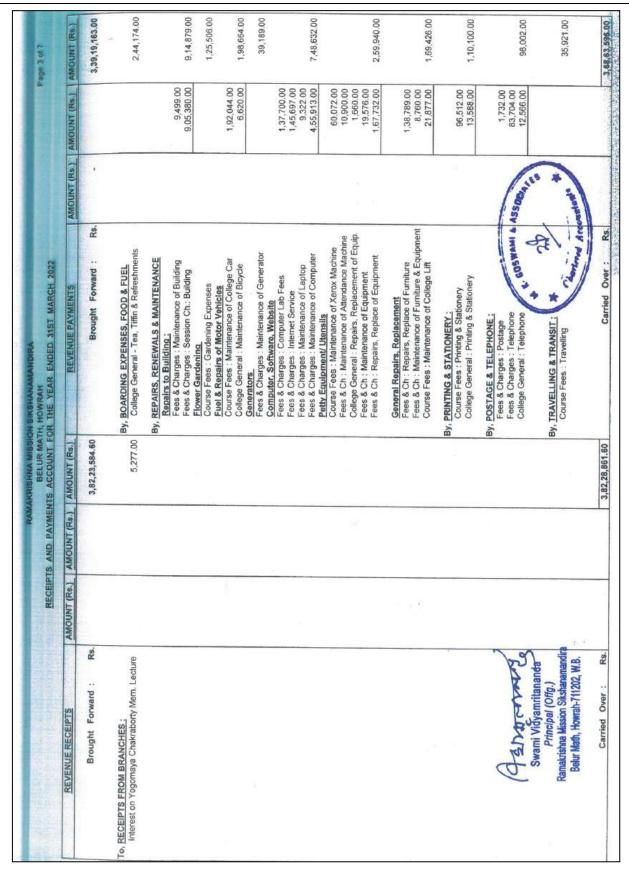

<sup>&</sup>quot;Education is the manifestation of the perfection already in man."

Page 3: Income Expenditure Report 2021-22

<sup>&</sup>quot;Education is the manifestation of the perfection already in man."