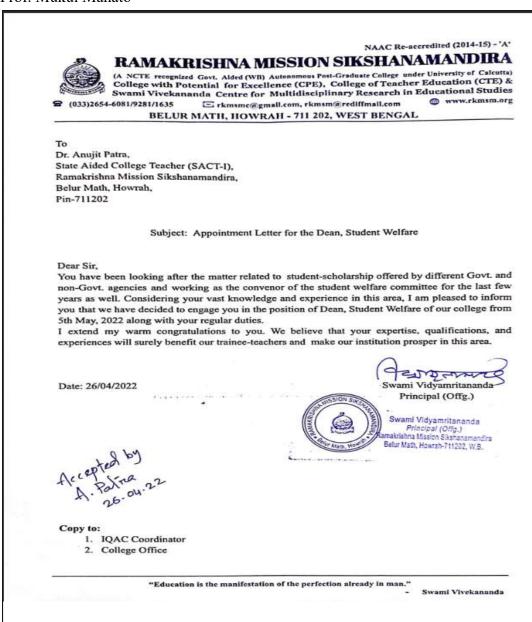

unique structure, which effectively supports needy students by prioritising their well-being and concerns. The college's emphasis on a participatory model and the **presence of an exclusive student welfare committee** exemplify Ramakrishna Mission Sikshanamandira's dedication to nurturing a supportive and inclusive learning environment. The composition of the student welfare committee is as follows:

#### **Student Welfare Committee:**

Principal: Swami Vidyamritananda, Chairman

Vice Principal: Swami Satwatananda, Vice Chairman

Dr. Anujit Patra, Convener Prof. Russell Al Farabi Prof. Mukul Mahato

The appointment letter given to the Dean, Student Welfare