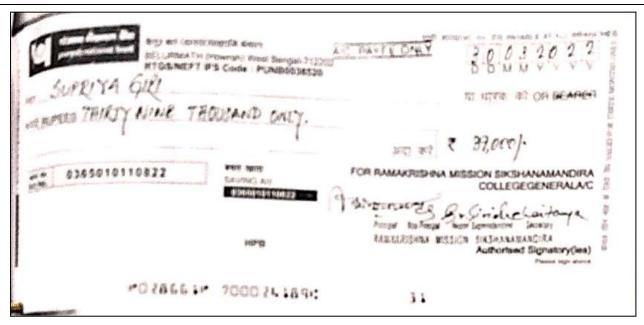

(A NCTE recognized Govt. Aided (WB) Autonomous Post-Graduate College under University of Calcutta)

Belur Math, Howrah - 711 202, West Bengal

Copy of bank cheque related to student credit card