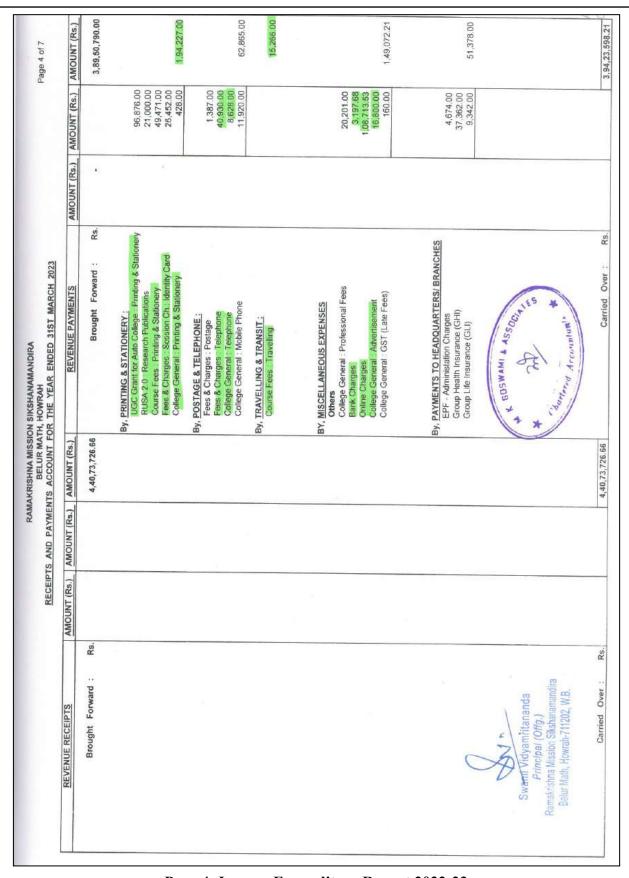

Page 4: Income Expenditure Report 2022-23

<sup>&</sup>quot;Education is the manifestation of the perfection already in man."

Page 5: Income Expenditure Report 2022-23

<sup>&</sup>quot;Education is the manifestation of the perfection already in man."