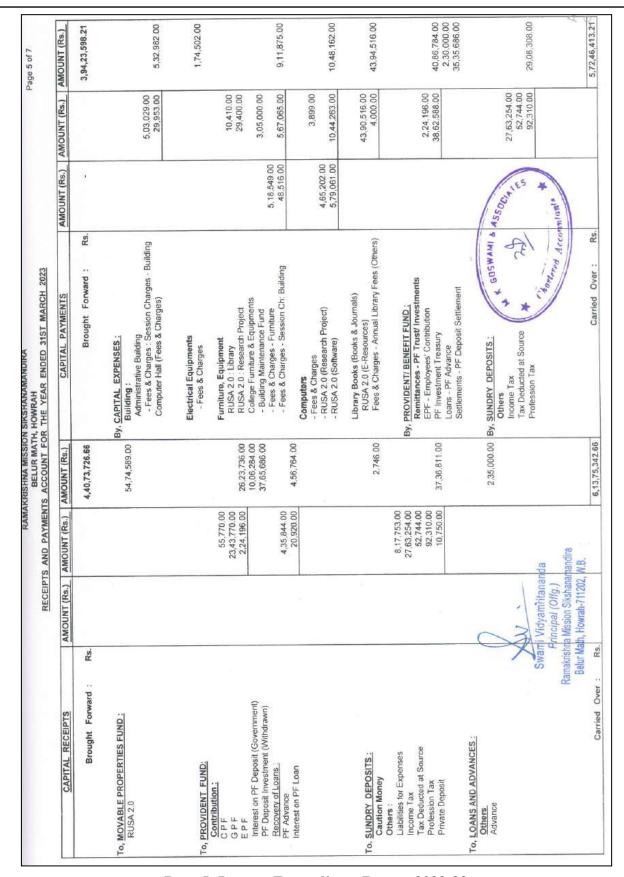

Page 4: Income Expenditure Report 2022-23

<sup>&</sup>quot;Education is the manifestation of the perfection already in man."

Page 5: Income Expenditure Report 2022-23

<sup>&</sup>quot;Education is the manifestation of the perfection already in man."