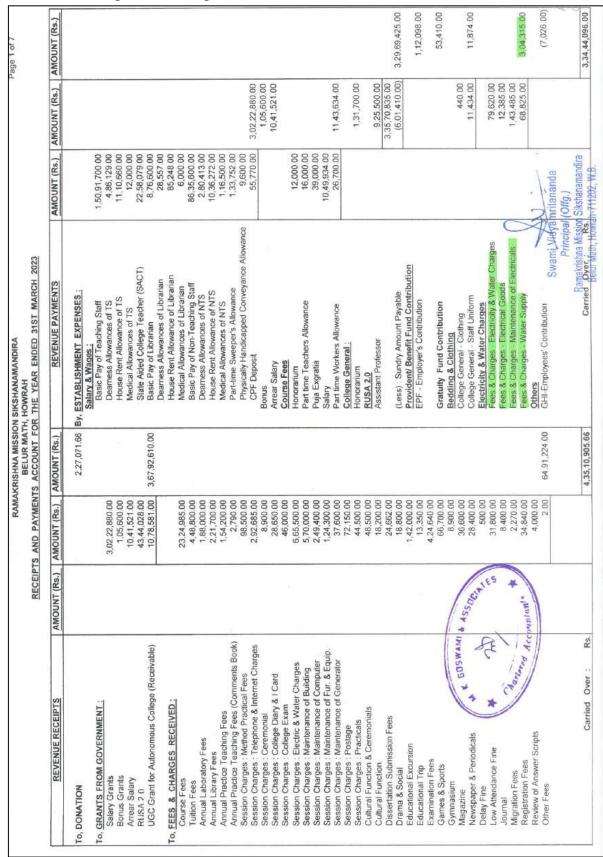

#### **❖** Income Expenditure Report:

Page 1: Income Expenditure Report 2022-23

<sup>&</sup>quot;Education is the manifestation of the perfection already in man."

Page 2: Income Expenditure Report 2022-23