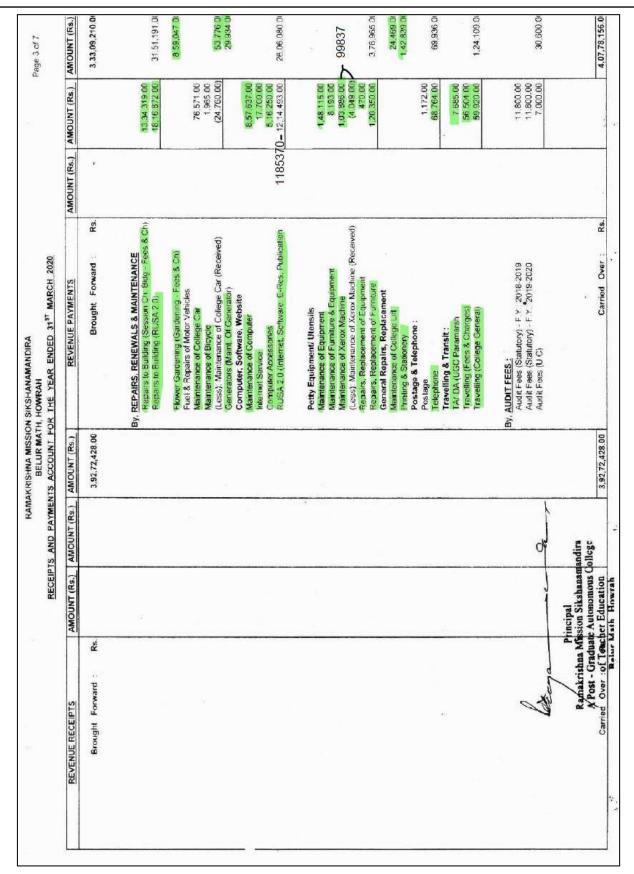

<sup>&</sup>quot;Education is the manifestation of the perfection already in man."

Page 3: Income Expenditure Report 2019-20

<sup>&</sup>quot;Education is the manifestation of the perfection already in man."

Page 4: Income Expenditure Report 2019-20

<sup>&</sup>quot;Education is the manifestation of the perfection already in man."

Page 5: Income Expenditure Report 2019-20

<sup>&</sup>quot;Education is the manifestation of the perfection already in man."