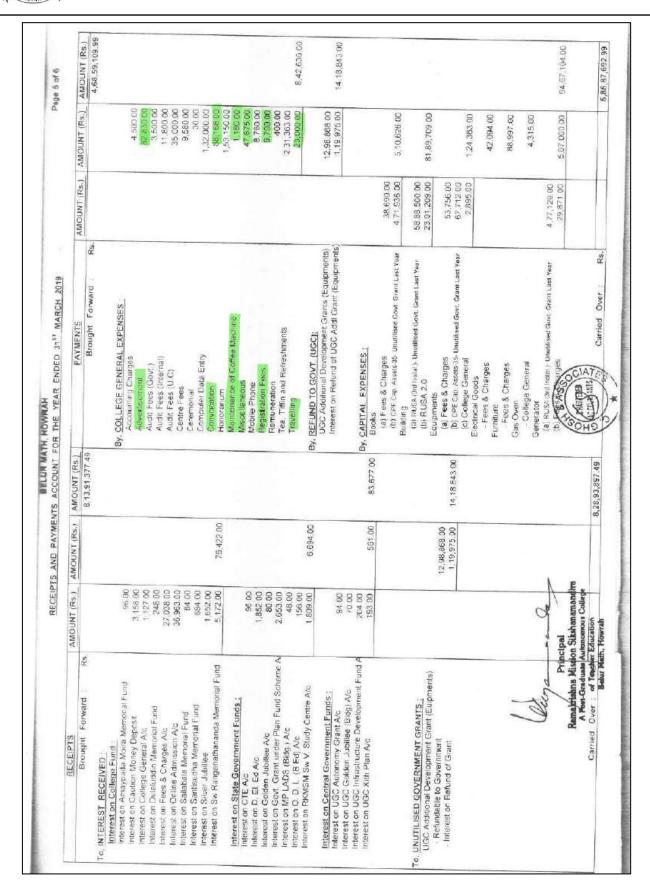

Page 6: Income Expenditure Report 2019-20

<sup>&</sup>quot;Education is the manifestation of the perfection already in man."

Page 7: Income Expenditure Report 2019-20

<sup>&</sup>quot;Education is the manifestation of the perfection already in man."