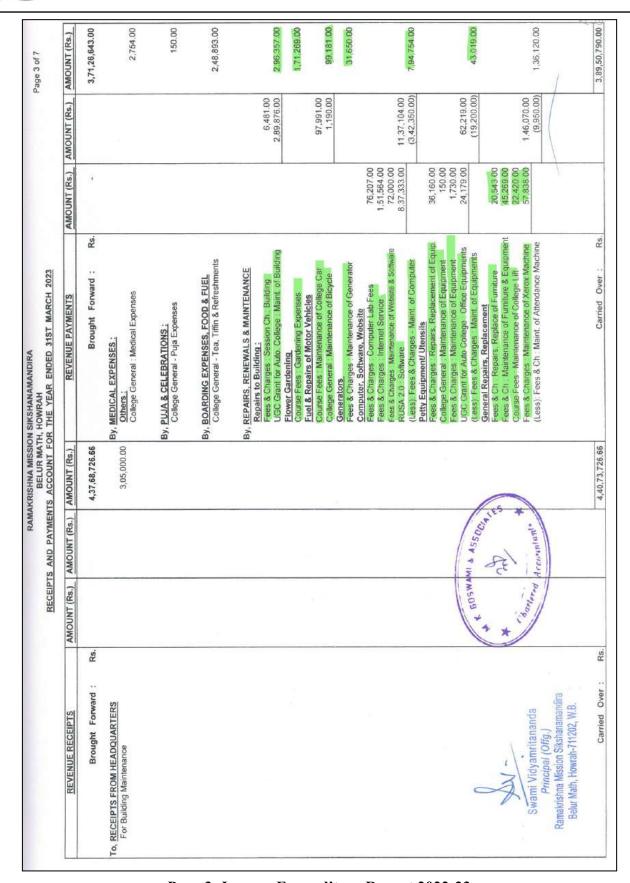

#### **❖** Income Expenditure Report:

Page 1: Income Expenditure Report 2022-23

<sup>&</sup>quot;Education is the manifestation of the perfection already in man."

Page 2: Income Expenditure Report 2022-23