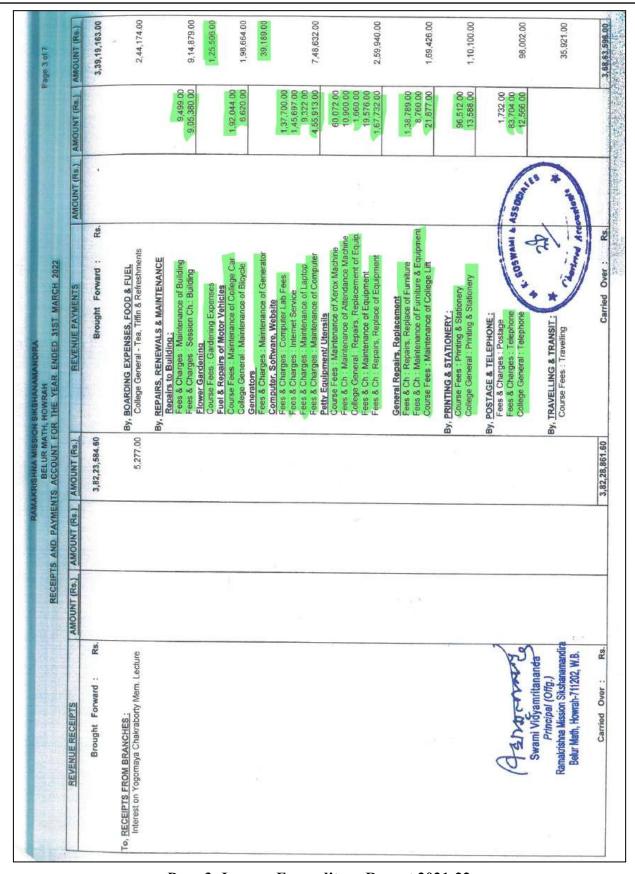

#### **❖** Income Expenditure Report:

Page 1: Income Expenditure Report 2022-23

<sup>&</sup>quot;Education is the manifestation of the perfection already in man."

Page 2: Income Expenditure Report 2022-23

<sup>&</sup>quot;Education is the manifestation of the perfection already in man."

Page 3: Income Expenditure Report 2022-23

<sup>&</sup>quot;Education is the manifestation of the perfection already in man."

Page 4: Income Expenditure Report 2022-23

<sup>&</sup>quot;Education is the manifestation of the perfection already in man."

Page 5: Income Expenditure Report 2022-23

<sup>&</sup>quot;Education is the manifestation of the perfection already in man."