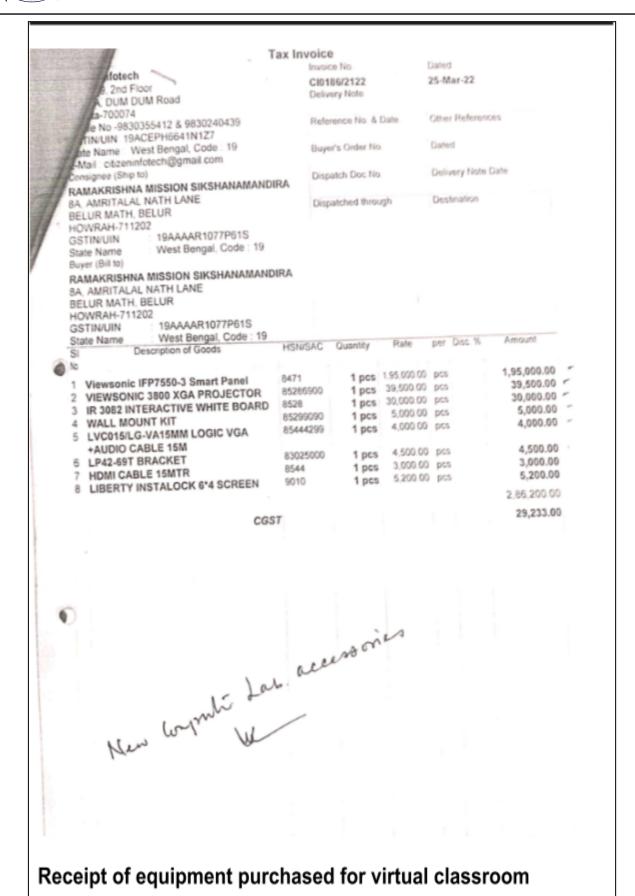

## **List of Equipment:**

| Name of Equipment          | Purpose for using                    |
|----------------------------|--------------------------------------|
| Wireless Podium Mic Set    | Studio/Live Studio                   |
| Wireless Router            | Internet                             |
| Passive Speaker            | Conference, Lecture Capturing System |
| Mixing System              | Lecture Capturing System             |
| Microphone                 | Lecture Capturing System             |
| Amplifier                  | Language Lab, Conference             |
| Presenter                  | Studio/Live Studio                   |
| 65 Inch LED Tv             | Conference, Google Meet              |
| Hi-Fi DVD Audio System     | Conference, Google Meet              |
| Professional Audio Mixer   | Studio/Live Studio                   |
| Pocket Mic Lapel           | Lecture Capturing System             |
| View-Sonic Smart Panel     | Studio/Live Studio                   |
| View-Sonic Smart Projector | Studio/Live Studio                   |
| Interactive White Board    | Studio/Live Studio                   |
| People Link Camera         | Video Conference                     |
| High Speed Broadband       | Internet                             |
| Conference Router          | Internet                             |