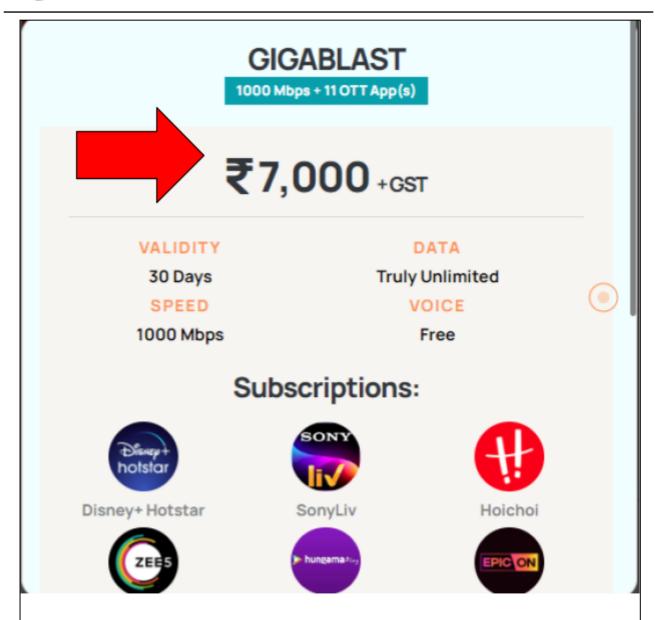

#### **Relevant Bills:**

| No:- 1900217056   Issue [                                                                                                                                                                                                                                                                                                                                                                                                                                                                                                                                                                                                                                                                                                                                                                                                                                                                                                                                                                                                                                                                                                                                                                                                                                                                                                                                                                                                                                                                                                                                                                                                                                                                                                                                                                                                                                                                                                                                                                                                                                                                                                      |                                                                                                                                                                                                                                                                                                                                                                                                                                                                                                                                                 |                |
|--------------------------------------------------------------------------------------------------------------------------------------------------------------------------------------------------------------------------------------------------------------------------------------------------------------------------------------------------------------------------------------------------------------------------------------------------------------------------------------------------------------------------------------------------------------------------------------------------------------------------------------------------------------------------------------------------------------------------------------------------------------------------------------------------------------------------------------------------------------------------------------------------------------------------------------------------------------------------------------------------------------------------------------------------------------------------------------------------------------------------------------------------------------------------------------------------------------------------------------------------------------------------------------------------------------------------------------------------------------------------------------------------------------------------------------------------------------------------------------------------------------------------------------------------------------------------------------------------------------------------------------------------------------------------------------------------------------------------------------------------------------------------------------------------------------------------------------------------------------------------------------------------------------------------------------------------------------------------------------------------------------------------------------------------------------------------------------------------------------------------------|-------------------------------------------------------------------------------------------------------------------------------------------------------------------------------------------------------------------------------------------------------------------------------------------------------------------------------------------------------------------------------------------------------------------------------------------------------------------------------------------------------------------------------------------------|----------------|
| Alliance Broadband Services                                                                                                                                                                                                                                                                                                                                                                                                                                                                                                                                                                                                                                                                                                                                                                                                                                                                                                                                                                                                                                                                                                                                                                                                                                                                                                                                                                                                                                                                                                                                                                                                                                                                                                                                                                                                                                                                                                                                                                                                                                                                                                    | Pvt. Ltd.                                                                                                                                                                                                                                                                                                                                                                                                                                                                                                                                       |                |
| City: Kolkata Address: P-31, Nani Gopal Roy Chowdhury PAN No: AAECA3151B GST No: 19AAECA3151B127 State: West Bengal code: 19 CIN No: U72800WB2003PTC095621 SAC No: 996422 Phone: 033-71002000, Toll Free No: 1800 120                                                                                                                                                                                                                                                                                                                                                                                                                                                                                                                                                                                                                                                                                                                                                                                                                                                                                                                                                                                                                                                                                                                                                                                                                                                                                                                                                                                                                                                                                                                                                                                                                                                                                                                                                                                                                                                                                                          |                                                                                                                                                                                                                                                                                                                                                                                                                                                                                                                                                 |                |
| TO: RAMAKRISHNA MISSION                                                                                                                                                                                                                                                                                                                                                                                                                                                                                                                                                                                                                                                                                                                                                                                                                                                                                                                                                                                                                                                                                                                                                                                                                                                                                                                                                                                                                                                                                                                                                                                                                                                                                                                                                                                                                                                                                                                                                                                                                                                                                                        | SIKSHANAMANDIRA                                                                                                                                                                                                                                                                                                                                                                                                                                                                                                                                 |                |
| PIN-711202 9748580334<br>GST No: 19AAAAR1077P61S<br>State: West Bengal code: 19                                                                                                                                                                                                                                                                                                                                                                                                                                                                                                                                                                                                                                                                                                                                                                                                                                                                                                                                                                                                                                                                                                                                                                                                                                                                                                                                                                                                                                                                                                                                                                                                                                                                                                                                                                                                                                                                                                                                                                                                                                                | NAMANDIRA, 8A, AMRITALAL NATH LANE, BELURMATH, HOWRAH, WES                                                                                                                                                                                                                                                                                                                                                                                                                                                                                      |                |
| N Description of goods or services  1 fee "GIGABLAST" (05.09.2022 to 04.10.                                                                                                                                                                                                                                                                                                                                                                                                                                                                                                                                                                                                                                                                                                                                                                                                                                                                                                                                                                                                                                                                                                                                                                                                                                                                                                                                                                                                                                                                                                                                                                                                                                                                                                                                                                                                                                                                                                                                                                                                                                                    | 2022)                                                                                                                                                                                                                                                                                                                                                                                                                                                                                                                                           | amo            |
| 100000000000000000000000000000000000000                                                                                                                                                                                                                                                                                                                                                                                                                                                                                                                                                                                                                                                                                                                                                                                                                                                                                                                                                                                                                                                                                                                                                                                                                                                                                                                                                                                                                                                                                                                                                                                                                                                                                                                                                                                                                                                                                                                                                                                                                                                                                        | TOTAL AMOUNT                                                                                                                                                                                                                                                                                                                                                                                                                                                                                                                                    | 7000.0         |
|                                                                                                                                                                                                                                                                                                                                                                                                                                                                                                                                                                                                                                                                                                                                                                                                                                                                                                                                                                                                                                                                                                                                                                                                                                                                                                                                                                                                                                                                                                                                                                                                                                                                                                                                                                                                                                                                                                                                                                                                                                                                                                                                | CGST (9%)                                                                                                                                                                                                                                                                                                                                                                                                                                                                                                                                       | 630            |
|                                                                                                                                                                                                                                                                                                                                                                                                                                                                                                                                                                                                                                                                                                                                                                                                                                                                                                                                                                                                                                                                                                                                                                                                                                                                                                                                                                                                                                                                                                                                                                                                                                                                                                                                                                                                                                                                                                                                                                                                                                                                                                                                |                                                                                                                                                                                                                                                                                                                                                                                                                                                                                                                                                 |                |
|                                                                                                                                                                                                                                                                                                                                                                                                                                                                                                                                                                                                                                                                                                                                                                                                                                                                                                                                                                                                                                                                                                                                                                                                                                                                                                                                                                                                                                                                                                                                                                                                                                                                                                                                                                                                                                                                                                                                                                                                                                                                                                                                | SGST (9%)                                                                                                                                                                                                                                                                                                                                                                                                                                                                                                                                       | 630.           |
|                                                                                                                                                                                                                                                                                                                                                                                                                                                                                                                                                                                                                                                                                                                                                                                                                                                                                                                                                                                                                                                                                                                                                                                                                                                                                                                                                                                                                                                                                                                                                                                                                                                                                                                                                                                                                                                                                                                                                                                                                                                                                                                                | SGST (9%)<br>TOTAL                                                                                                                                                                                                                                                                                                                                                                                                                                                                                                                              |                |
|                                                                                                                                                                                                                                                                                                                                                                                                                                                                                                                                                                                                                                                                                                                                                                                                                                                                                                                                                                                                                                                                                                                                                                                                                                                                                                                                                                                                                                                                                                                                                                                                                                                                                                                                                                                                                                                                                                                                                                                                                                                                                                                                | TOTAL Rounded off                                                                                                                                                                                                                                                                                                                                                                                                                                                                                                                               | 8260           |
| IN WORDS: INR Eight thousand two hundre                                                                                                                                                                                                                                                                                                                                                                                                                                                                                                                                                                                                                                                                                                                                                                                                                                                                                                                                                                                                                                                                                                                                                                                                                                                                                                                                                                                                                                                                                                                                                                                                                                                                                                                                                                                                                                                                                                                                                                                                                                                                                        | TOTAL Rounded off d and sixty rupee                                                                                                                                                                                                                                                                                                                                                                                                                                                                                                             | 8260           |
| Payment method: Cheque D.D.P.O. 0 Date of occurred of chargeable event / paym TERMS and conditions                                                                                                                                                                                                                                                                                                                                                                                                                                                                                                                                                                                                                                                                                                                                                                                                                                                                                                                                                                                                                                                                                                                                                                                                                                                                                                                                                                                                                                                                                                                                                                                                                                                                                                                                                                                                                                                                                                                                                                                                                             | TOTAL Rounded off d and sixty rupee Cash hent: 05.09.2022 / 05.09.2022 in the exem you have not lodged any written objection with us within 20 days of receipt of this invoice, the full amount by the due fath mentioned in the invapou. An interest of 18th per amount will be charged a drawn in local of 18th per amount will be charged a drawn in local of 18th per amount will be charged a drawn in local of 18th per amount will be charged and order of the per amount will be charged and order of the per amount will be charged as | 8260<br>8260   |
| Payment method: Cheque D.D.P.O. 0  Date of occurrence of chargeable event / paym  TRAMS and conditions  If we are seemed may not have accepted this invoice in tul  If a long ascermance of service you are repussed to pay  manning used after the size case.  3. At Cheques Demand bright in payment of anneces security  5. At Cheques Demand bright in payment of anneces and payment of  5. Once in the charge of the 250 would be charged ento  5. Once in the condition of the charge of the charges of the charges of the charge of the charges of the cha | TOTAL Rounded off d and sixty rupee Cash hent: 05.09.2022 / 05.09.2022 in the exem you have not lodged any written objection with us within 20 days of receipt of this invoice, the full amount by the due fath mentioned in the invapou. An interest of 18th per amount will be charged a drawn in local of 18th per amount will be charged a drawn in local of 18th per amount will be charged a drawn in local of 18th per amount will be charged and order of the per amount will be charged and order of the per amount will be charged as | 8260<br>8260   |
| Payment method: Cheque D.D.P.O. C. O Date of occurrence of chargeable event / paym Texms and concurrence 1 and occurrence of chargeable event / paym Texms and concurrence 1 and occurrence 2 to another occurrence 3 to another occurrence 4 to another occurrence 4 to another occurrence 5 to concurrence 5 to another occurrence 6 to concurrence 6 to | TOTAL Rounded off d and sixty rupee  Cash  Pent: 05.09.2022 / 05.09.2022  In the event you have not lodged any written apaction will us within 20 days of receipt of this trusice, the full annuarit by the due date mentioned in the invoice. As interest of 18% per annuari will be charged a elevent in linear of "Allance Brostland Services Prt. Let."  Penulse context and timely processing value.  Rocceiver:  Client ID: 40909030382                                                                                                   | 8260.          |
| Payment method: Cheque D.D.P.O. C. O Date of occurrence of chargeable event / paym Texms and concurrence 1 and occurrence of chargeable event / paym Texms and concurrence 1 and occurrence 2 to another occurrence 3 to another occurrence 4 to another occurrence 4 to another occurrence 5 to concurrence 5 to another occurrence 6 to concurrence 6 to | TOTAL Rounded off d and sixty rupee  Cash  Perit: 05.09.2022 / 05.09.2022  In the event you have not lodged any written apaction will us within 20 days of receipt of this trusce. The full answer by the due date mentioned in the invoice. As interest of 18% per amount will be charged a elevent in linear of "Allance Breatand Services Prit. List."  Period ver:  Client ID: 40909030382  Authorised Signatory:                                                                                                                           | 8260<br>8260   |
| Payment method: Cheque D.D.P.O. C. O Date of occurrence of chargeable event / paym Texas and concurrence 1 o will be assented the throate in but 2 to and secondary of an annex populated the throate in but 2 to and accomplation of annex populated to pay amening under after the but date 2 to Chease Demand Death in comment of invoice should be 4 to the business of the but date 5 to the business of the business and application of 5 to the business of the business and application 6 to the business of the business and application 7 to the business of the bus | TOTAL Rounded off d and sixty rupee  Cash hent: 05.09.2022 / 05.09.2022  In the exemt you have not lodged any written ospection with us within 20 days of receipt of this invoice, the full amount by the dute district mentioned in the invoice. As interest of 18th per amount will be charged a eleven in timour of 18th are invoices Pri. Let 1 misure contact and timely processing.  Authorised Segnatory:  Dient 10: 40909030382 Authorised Signatory:  Dient 10: 40909030382  Authorised Signatory:                                     |                |
| Payment method: Cheque D.D.P.O. C. O Date of occurrence of chargeable event / paym Texms and concurrence 1 over on service in a service possess in tal 1 over on service in a process are repeated to pay temaning under are the service possess and pay temaning under are the service possess and payment or 1 of Checus Demand Directs in courset of measure account 2 of Checus Service payers of the 25th education depayment or 2 of Checus Service payers of the 25th education charged entra 2 of Checus Service payers of the 25th education charged entra 2 of Checus Service payers of the 25th education charged entra 2 of the service payers of the 25th education charged entra 2 of the service payers of the 25th education charged entra 2 of the service payers of the 25th education charged entra 2 of the service payers of the 25th education charged entra 2 of the service payers of the 25th education charged entra 2 of the service payers of the 25th education charged entra 2 of the service payers of the 25th education charged entra 3 of the service payers of the 25th education charged entra 4 of the service payers of the 25th education charged entra 3 of the service payers of the 25th education charged entra 4 of the service payers of the 25th education charged entra 3 of the service payers of the 25th education charged entra 4 of the service payers of the 25th education charged entra 4 of the service payers of the 25th education charged entra 4 of the service payers of the 25th education charged entra 5 of the service payers of the 25th education charged entra 5 of the service payers of the 25th education charged entra 6 of the service payers of the 25th education charged entra 6 of the service payers of the 25th education charged entra 6 of the service payers of the 25th education charged entra 6 of the service payers of the 25th education charged entra 6 of the service payers of the 25th education charged entra 6 of the service payers of the 25th education charged entra 6 of the service payers of the 25th education charged e | TOTAL Rounded off d and sixty rupee  Cash  Cash  The event 05.09.2022 / 05.09.2022  In the event you have not lodged any written objection with us within 20 days of receipt of this invoice, the full amount by the date mentioned in the invoice. An interest of 16th per amount will be charged a drawn in beautr of Williamse Broadfaired Services Prt. Ltd.*  Paceliver: Client ID: 40909030382 Authorised Signatory:  Chemistria Signatory:  REMITTANCE SLIP                                                                              | 8260<br>8260   |
| Payment method: Cheque D.D.P.O. C  Date of occurrence of chargeable event / paym  TERMS and concinous  I will be served by the first and accepted the throate in the  I have a served by the first and accepted the throate in the  I have been considered by the first accepted the throate in the  I have been considered by the first accepted the throate in the  I have been considered by the case  I have been considered by the case  I have been considered by the payment of the charged with  I have been considered by the considered by the considered accepted the  I have been considered by the considered by  | TOTAL Rounded off d and sixty rupee  Cash  Perit: 05.09.2022 / 05.09.2022  In the event you have not lodged any written apaction will us within 20 days of receipt of this trivolce. The first be file died with mentioned in the invoice. As interest of 16th per amount will be charged on a drawn in liseaut of "Allance Broadland Services Prt. Ltd."  Pacetiver: Client ID: 40909030382 Authorised Signatory:  REMITTANCE SLIP Payment                                                                                                     | 8260<br>8260   |
| Payment method: Cheque D.D.P.O. C  Date of occurrence of chargeable event / paym  TERMS and concinous  I will be served by the first and accepted the throate in the  I have a served by the first and accepted the throate in the  I have been considered by the first accepted the throate in the  I have been considered by the first accepted the throate in the  I have been considered by the case  I have been considered by the case  I have been considered by the payment of the charged with  I have been considered by the considered by the considered accepted the  I have been considered by the considered by  | TOTAL  Rounded off  d and sixty rupee  Death  went: 05.09.2022 / 05.09.2022  In the event you have not lodged any written algotion with us within 20 days of receipt of this triviace in the full amount by the due date mentioned in the invace. As interest of 1this per amount will be charged a drawn in lawsur of "Milance Broatfand Services Pris List":  Receiver: Client ID: 40909030382 Author/sed Signatory:  REMITTANCE SLIP  Payment                                                                                                | 8260.<br>8260. |