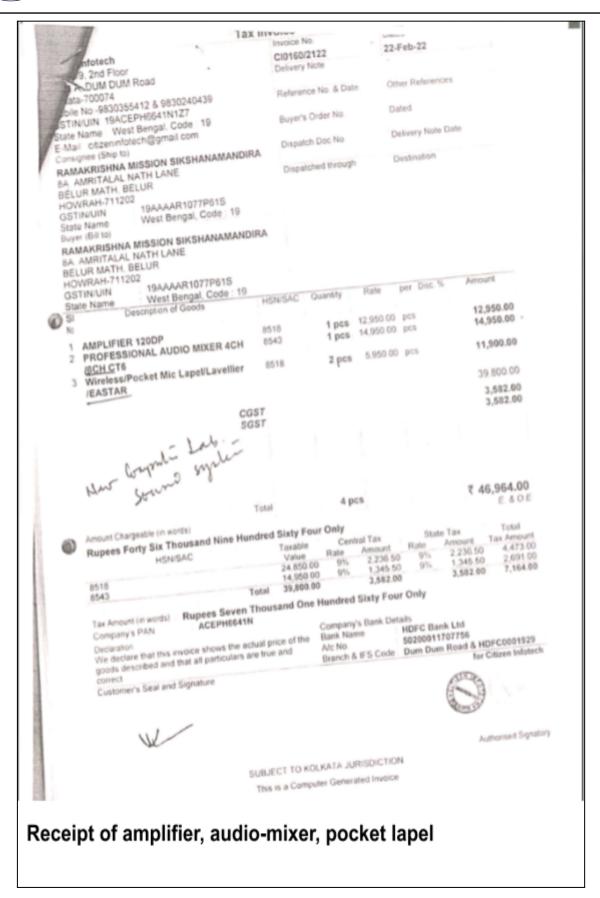

## **List of Equipment:**

| Name of Equipment          | Purpose for using                    |
|----------------------------|--------------------------------------|
| Wireless Podium Mic Set    | Studio/Live Studio                   |
| Wireless Router            | Internet                             |
| Passive Speaker            | Conference, Lecture Capturing System |
| Mixing System              | Lecture Capturing System             |
| Microphone                 | Lecture Capturing System             |
| Amplifier                  | Language Lab, Conference             |
| Presenter                  | Studio/Live Studio                   |
| 65 Inch LED Tv             | Conference, Google Meet              |
| Hi-Fi DVD Audio System     | Conference, Google Meet              |
| Professional Audio Mixer   | Studio/Live Studio                   |
| Pocket Mic Lapel           | Lecture Capturing System             |
| View-Sonic Smart Panel     | Studio/Live Studio                   |
| View-Sonic Smart Projector | Studio/Live Studio                   |
| Interactive White Board    | Studio/Live Studio                   |
| People Link Camera         | Video Conference                     |
| High Speed Broadband       | Internet                             |
| Conference Router          | Internet                             |