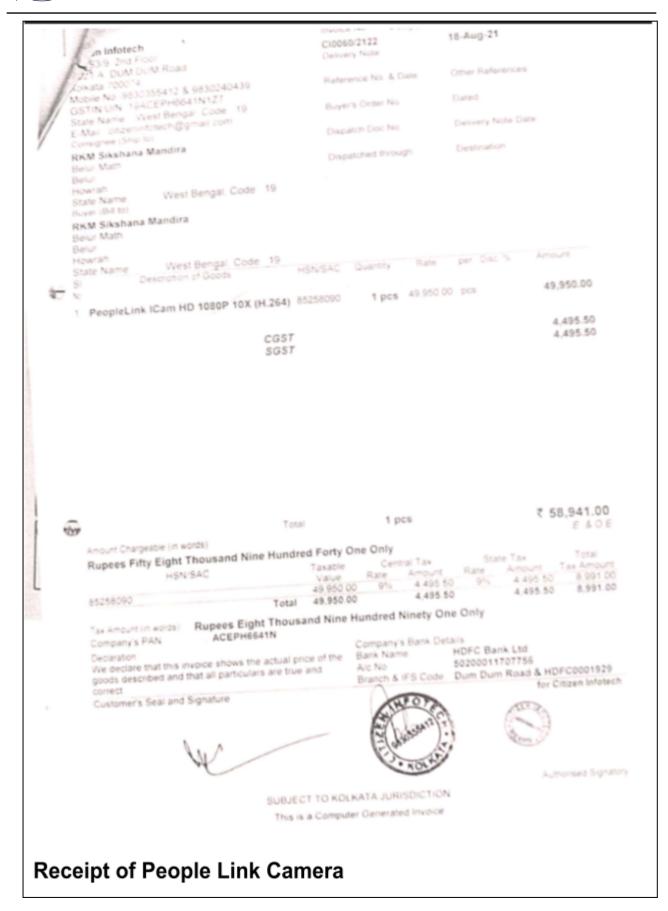

## **List of Equipment:**

| Name of Equipment          | Purpose for using                    |
|----------------------------|--------------------------------------|
| Wireless Podium Mic Set    | Studio/Live Studio                   |
| Wireless Router            | Internet                             |
| Passive Speaker            | Conference, Lecture Capturing System |
| Mixing System              | Lecture Capturing System             |
| Microphone                 | Lecture Capturing System             |
| Amplifier                  | Language Lab, Conference             |
| Presenter                  | Studio/Live Studio                   |
| 65 Inch LED Tv             | Conference, Google Meet              |
| Hi-Fi DVD Audio System     | Conference, Google Meet              |
| Professional Audio Mixer   | Studio/Live Studio                   |
| Pocket Mic Lapel           | Lecture Capturing System             |
| View-Sonic Smart Panel     | Studio/Live Studio                   |
| View-Sonic Smart Projector | Studio/Live Studio                   |
| Interactive White Board    | Studio/Live Studio                   |
| People Link Camera         | Video Conference                     |
| High Speed Broadband       | Internet                             |
| Conference Router          | Internet                             |