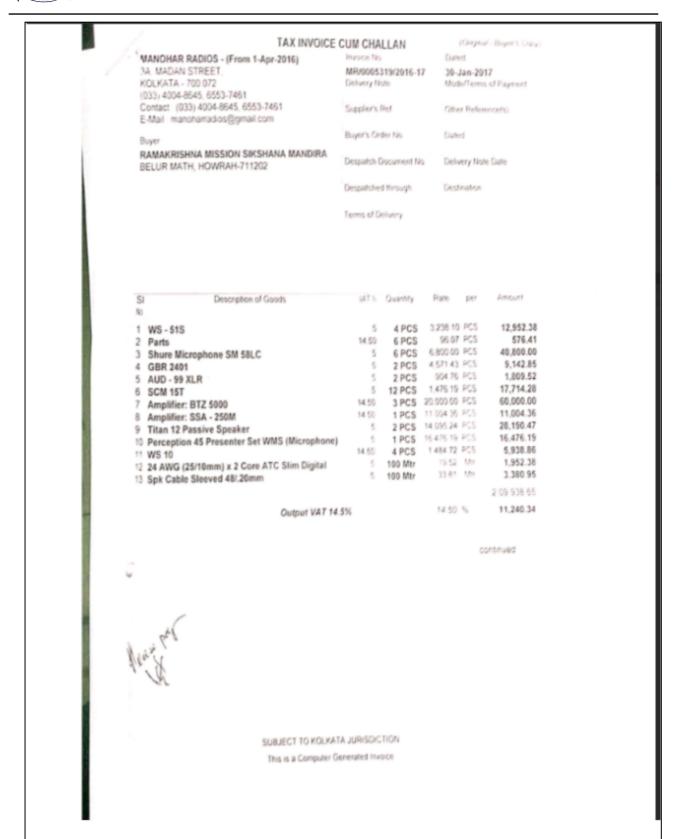

## **List of Equipment:**

| Name of Equipment          | Purpose for using                    |
|----------------------------|--------------------------------------|
| Wireless Podium Mic Set    | Studio/Live Studio                   |
| Wireless Router            | Internet                             |
| Passive Speaker            | Conference, Lecture Capturing System |
| Mixing System              | Lecture Capturing System             |
| Microphone                 | Lecture Capturing System             |
| Amplifier                  | Language Lab, Conference             |
| Presenter                  | Studio/Live Studio                   |
| 65 Inch LED Tv             | Conference, Google Meet              |
| Hi-Fi DVD Audio System     | Conference, Google Meet              |
| Professional Audio Mixer   | Studio/Live Studio                   |
| Pocket Mic Lapel           | Lecture Capturing System             |
| View-Sonic Smart Panel     | Studio/Live Studio                   |
| View-Sonic Smart Projector | Studio/Live Studio                   |
| Interactive White Board    | Studio/Live Studio                   |
| People Link Camera         | Video Conference                     |
| High Speed Broadband       | Internet                             |
| Conference Router          | Internet                             |