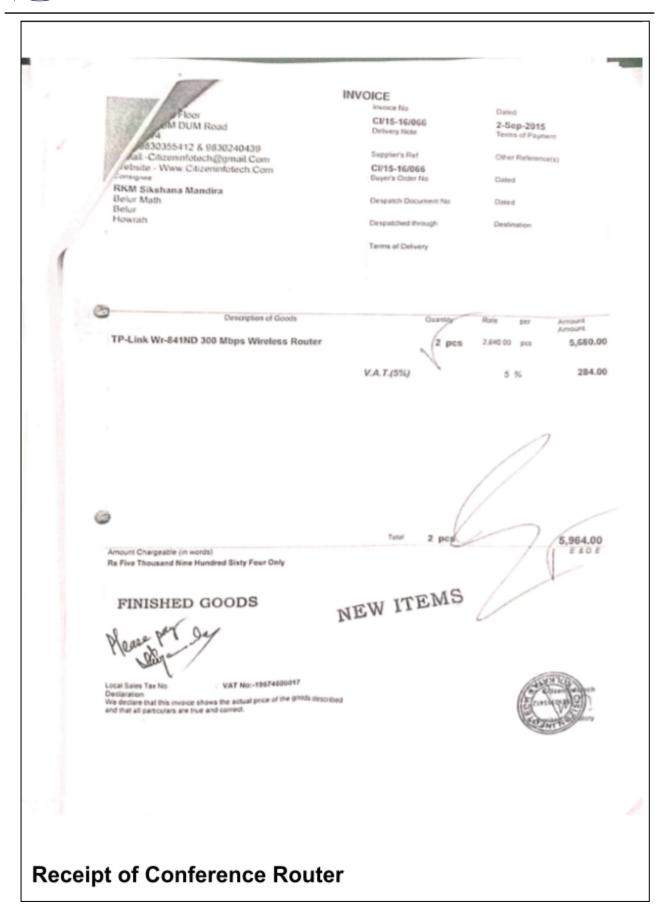

## **List of Equipment:**

| Name of Equipment          | Purpose for using                    |
|----------------------------|--------------------------------------|
| Wireless Podium Mic Set    | Studio/Live Studio                   |
| Wireless Router            | Internet                             |
| Passive Speaker            | Conference, Lecture Capturing System |
| Mixing System              | Lecture Capturing System             |
| Microphone                 | Lecture Capturing System             |
| Amplifier                  | Language Lab, Conference             |
| Presenter                  | Studio/Live Studio                   |
| 65 Inch LED Tv             | Conference, Google Meet              |
| Hi-Fi DVD Audio System     | Conference, Google Meet              |
| Professional Audio Mixer   | Studio/Live Studio                   |
| Pocket Mic Lapel           | Lecture Capturing System             |
| View-Sonic Smart Panel     | Studio/Live Studio                   |
| View-Sonic Smart Projector | Studio/Live Studio                   |
| Interactive White Board    | Studio/Live Studio                   |
| People Link Camera         | Video Conference                     |
| High Speed Broadband       | Internet                             |
| Conference Router          | Internet                             |