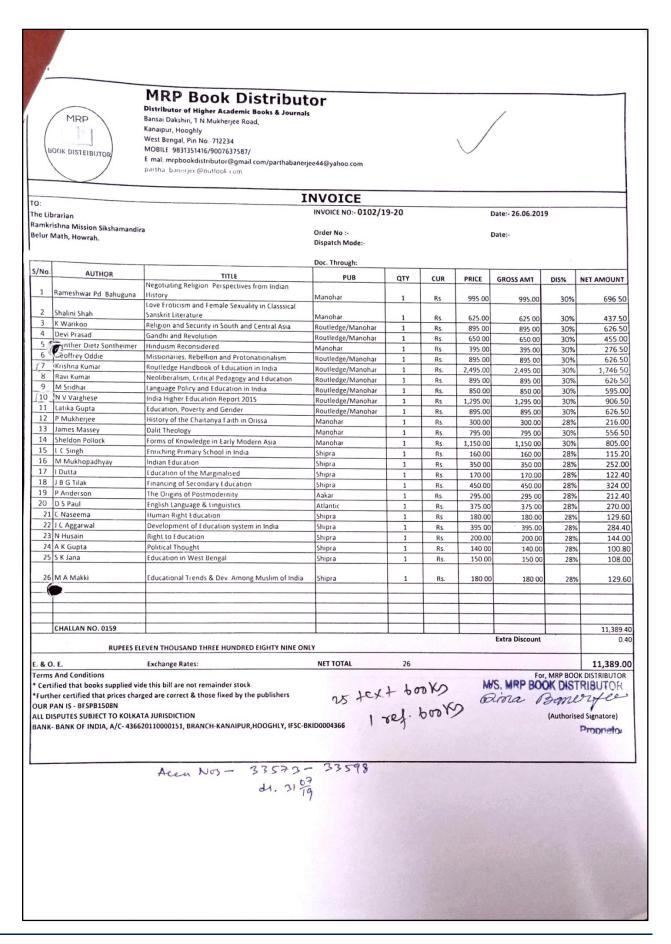

|                                                            | BOOK                                   | JOURNAL R  | ECOM                    | MENDATIO            | ON FOR | M       |       |     |  |  |
|------------------------------------------------------------|----------------------------------------|------------|-------------------------|---------------------|--------|---------|-------|-----|--|--|
| Name of the Faculty/ Staff/ Student(s)<br>Academic Session |                                        |            | ANUJIT PATRA<br>2018-19 |                     |        |         |       |     |  |  |
| nta.                                                       | demic Session                          |            |                         |                     |        |         | 7-5-5 |     |  |  |
| SI.                                                        |                                        | Author     | Edition                 | les<br>Publisher    | ISBN/  | Version | Price | Qty |  |  |
| 1                                                          | language Policy and Education in India | M-Stridlen |                         | Prottedge<br>Member |        | E       |       | 7   |  |  |
| 2                                                          | India Higher<br>Education Report 2015  | NV Vanghen |                         | b                   |        | "       |       | 1   |  |  |
| 3                                                          | light to Education                     |            |                         | shipra              |        | U       |       | 1   |  |  |
|                                                            |                                        |            |                         |                     |        |         |       |     |  |  |
|                                                            |                                        |            |                         |                     |        |         |       |     |  |  |
|                                                            |                                        |            |                         |                     |        |         |       |     |  |  |
|                                                            |                                        |            |                         |                     | -      |         | -     | -   |  |  |
|                                                            |                                        |            |                         |                     |        |         |       |     |  |  |
| _                                                          | -                                      |            |                         |                     |        |         |       |     |  |  |
| _                                                          |                                        | 7          |                         |                     |        |         |       |     |  |  |