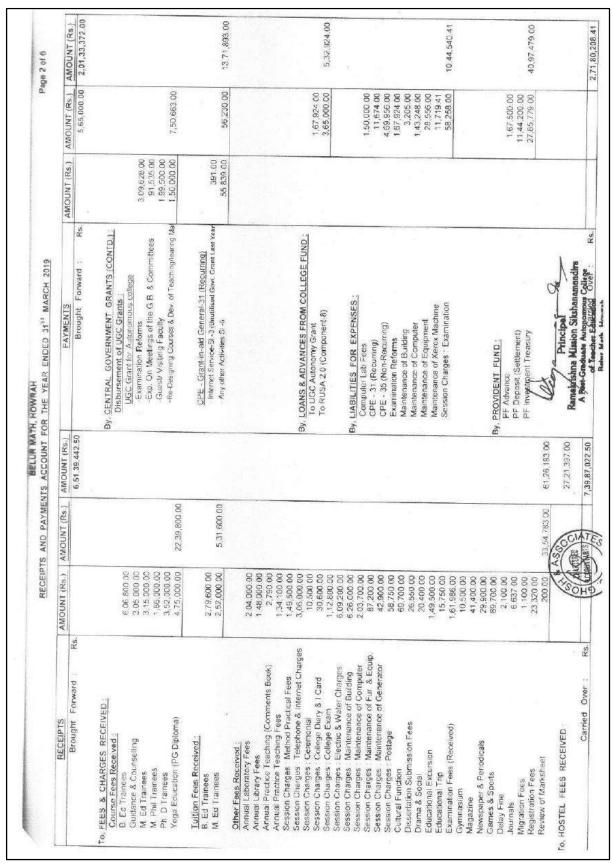

<sup>&</sup>quot;Education is the manifestation of the perfection already in man."

Page 3: Income Expenditure Report 2018-19

<sup>&</sup>quot;Education is the manifestation of the perfection already in man."