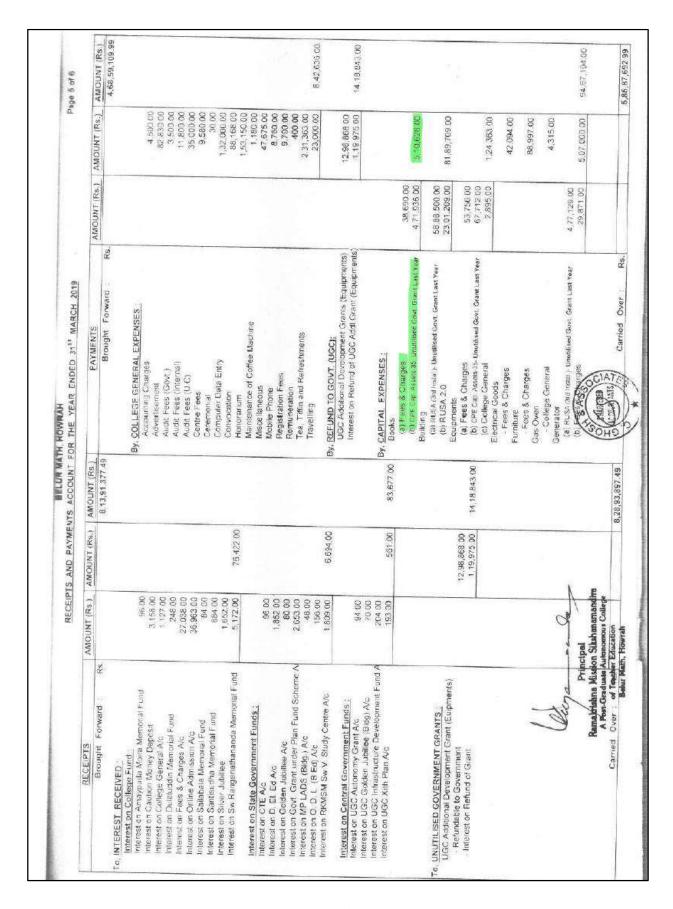

Page 6: Income Expenditure Report 2018-19

<sup>&</sup>quot;Education is the manifestation of the perfection already in man."