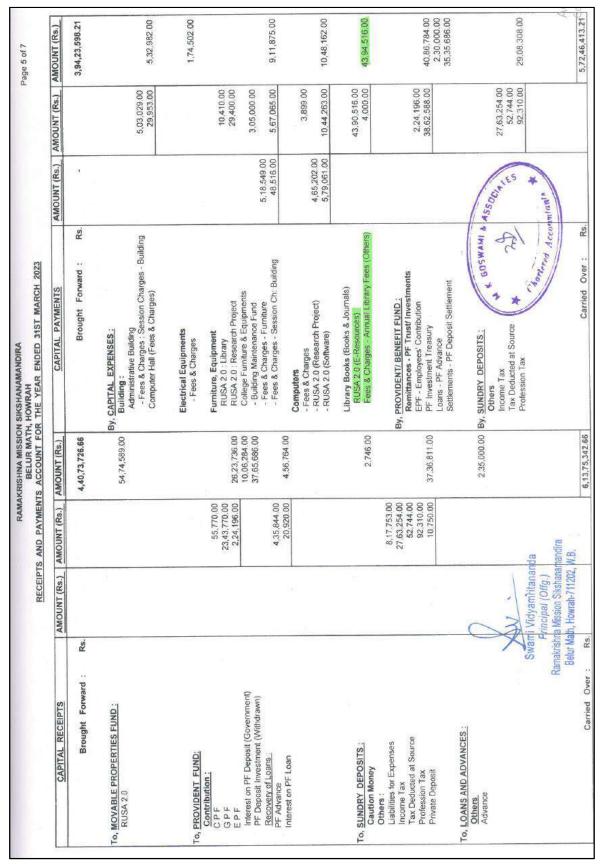

Page 4: Income Expenditure Report 2022-23

<sup>&</sup>quot;Education is the manifestation of the perfection already in man."

Page 5: Income Expenditure Report 2022-23

<sup>&</sup>quot;Education is the manifestation of the perfection already in man."