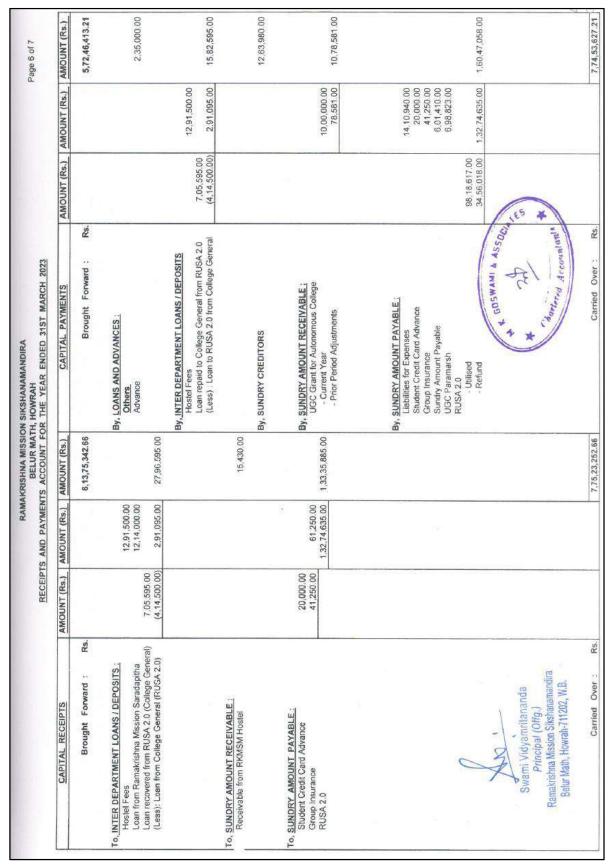

Page 6: Income Expenditure Report 2022-23

<sup>&</sup>quot;Education is the manifestation of the perfection already in man."

Page 7: Income Expenditure Report 2022-23

<sup>&</sup>quot;Education is the manifestation of the perfection already in man."