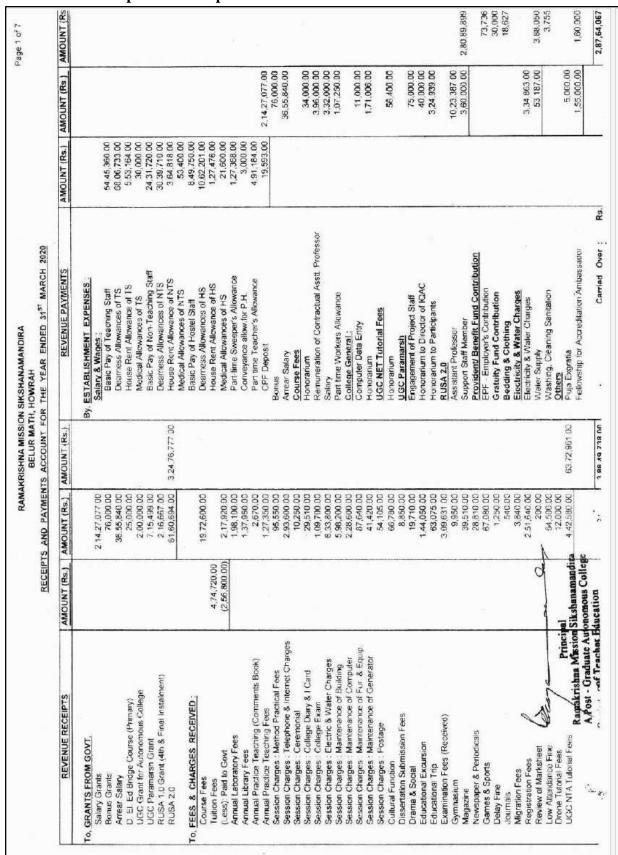

#### **\*** Income Expenditure Report:

Page 1: Income Expenditure Report 2019-20

<sup>&</sup>quot;Education is the manifestation of the perfection already in man."

| Rs                                                                                    |                   | RECEIPTS AND PAYMENTS ACCOUNT FOR THE YEAR ENDED 31" MARCH 2020               |              |              |             |
|---------------------------------------------------------------------------------------|-------------------|-------------------------------------------------------------------------------|--------------|--------------|-------------|
| , sé                                                                                  | (S.) AMOUNT (Rs.) | REVENUE PAYMENTS                                                              | AMOUNT (Rs.) | AMOUNT (Rs.) | AMOUNT (R:  |
|                                                                                       | 3,88,49,738.00    | Brought Forward : Rs.                                                         | 6            |              | 2,87,64,067 |
|                                                                                       |                   | By, EDUCATIONAL EXPENSES: Sports, Prizes and Excursion: Fducational Excursion |              | 92,483.00    |             |
| Interest on Amaypada Moira Memonal Fund                                               | 96 00             | Games & Sports                                                                |              | 1,03,798.00  | 1,96,281    |
| 23                                                                                    | 007               | Library Expenses:                                                             |              | 000000       |             |
| Fund                                                                                  | 248.00            | Annual Library Fees-Others                                                    |              | 70,919.00    |             |
|                                                                                       | 90.1              | Course On Haran                                                               |              | 29,925,00    | 4.25.844    |
| Trigerest on Milan Kumar Kajak Memoriai hund 1,200,00                                 | 900               | Training Programmas:                                                          |              | 23,323,03    | 1,40,04     |
| 90                                                                                    | 84.00             | Guidance & Counselling ( PG Diploma)                                          |              | 1,07,097 00  |             |
|                                                                                       | 884.00            | Yoga Education ( PG Diploma)                                                  |              | 1,96,728.00  |             |
|                                                                                       | 5.00              | Fees & Charges                                                                |              |              |             |
| Interest on Sw Ranganathananda Memorial Fund 5,172.00                                 | 5.00              | Workshop & Seminars (Course Fee)                                              |              | 10.924.00    |             |
| Inferest on State Government Funds                                                    |                   | 7 Seminars for College & University                                           |              | 1,40,564.00  |             |
| Interest on CTE A/c 10                                                                | 100.00            | 7 Workshops for College & University Teachers                                 |              | 16,05,378.00 |             |
| Alc 2.1                                                                               | 00 (              | UGC Paramarsh - Organizing Workshop/ Trainings                                |              | 1,12,875.00  | 21,73,566   |
| •                                                                                     | 82.00             | - C                                                                           |              |              |             |
| an Fund Scheme A/c                                                                    | 000               | Second Ch. Evanination                                                        |              | 17528100     |             |
| Interest on MF LADS (Bidg.) AC                                                        | 56.00             | Examination Reforms (UGC Autonomy)                                            |              | 2,00,000.00  | 3.75.281    |
| 3y Centre A/c 5.2                                                                     | 003               | Others                                                                        |              |              |             |
|                                                                                       |                   | Identity Card                                                                 |              | 50.00        | 12.095      |
|                                                                                       | 44 00             | By, CULTURAL EXPENSES:                                                        |              |              | (3)         |
|                                                                                       | 48.00             | Cultural Function                                                             |              | 3,980.00     |             |
| Development Fund A/C                                                                  | 213.00            | Drama & Social                                                                |              | 9,350,00     |             |
| interest on UGC Xith Plan Arc                                                         | 000               | Session Cn: Ceremonals (Fees & Charges) Convocation Convocation               |              | 1,54,313.00  | 100000000   |
| To MISCELLANEOUS INCOME:                                                              |                   | J. J. Goodwin Expenses                                                        |              | 00 009       |             |
| College General (Received):                                                           |                   | Blood Donation Camp                                                           |              | 29,228.00    |             |
|                                                                                       | 961               | Flowers Purchases                                                             |              | 4,120.00     | 8,26,953    |
| Miscellareous Sala of Admission Earn (B. Ed.) 83.885 (II)                             | 96                | By Madical Expenses                                                           |              |              | 57.552      |
|                                                                                       | 98                |                                                                               |              |              | 40.000000   |
| 0                                                                                     | 000               |                                                                               |              |              |             |
|                                                                                       | 000               | By, Exp on Souvenir, Charity Show, etc.                                       |              |              | 58.800      |
| Sale of Admission Form (PGDYE) Sale of Directation Form (PGDYE) 150 00                | 150.00            | 2.                                                                            |              |              |             |
| CN CN                                                                                 | 000               | By. Boarding Expenses                                                         | 5/10-1       |              |             |
| E.                                                                                    | 430.00            | Tea. Tiffin and Refreshments                                                  |              | 3,66,969.00  |             |
| E                                                                                     | 0.00              | Various Fees                                                                  |              |              | V00         |
| Con lan                                                                               | 600.00            | NCTE Par System Fees                                                          | 7 803 00     |              |             |
| Sele of Supplementary Form Security Deposit adjusted by CESC Ltd / Principal 1,894 00 | 1.00 3.05.175.00  | Lelegate membership, regn. migration recs. Admission Fees.                    | 28,900.00    | 51,802 00    | 4.18.771    |
| shaa Mission Sikshanamandira                                                          |                   | C Tolling                                                                     |              |              | 3 33 09 210 |