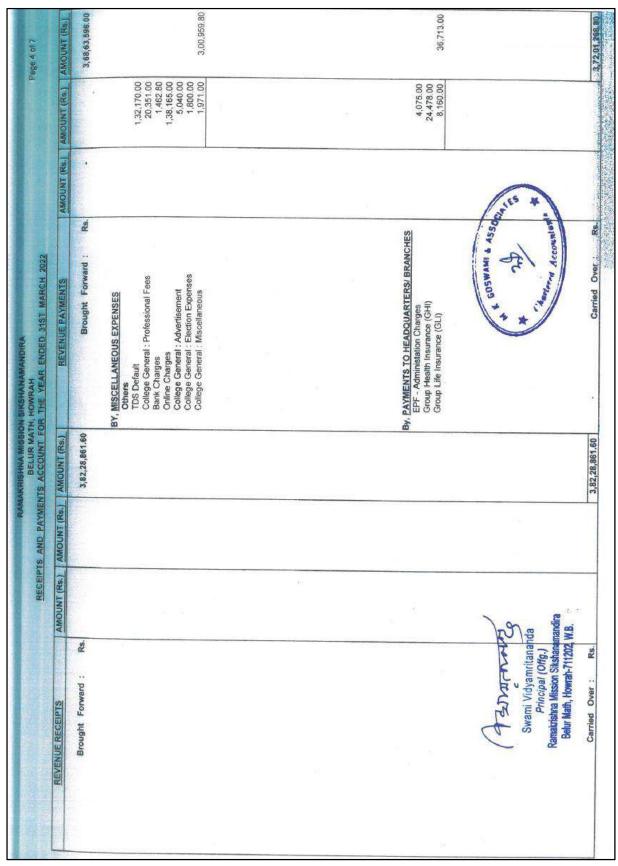

<sup>&</sup>quot;Education is the manifestation of the perfection already in man."

Page 3: Income Expenditure Report 2022-23

<sup>&</sup>quot;Education is the manifestation of the perfection already in man."

Page 4: Income Expenditure Report 2022-23

<sup>&</sup>quot;Education is the manifestation of the perfection already in man."

Page 5: Income Expenditure Report 2022-23

<sup>&</sup>quot;Education is the manifestation of the perfection already in man."