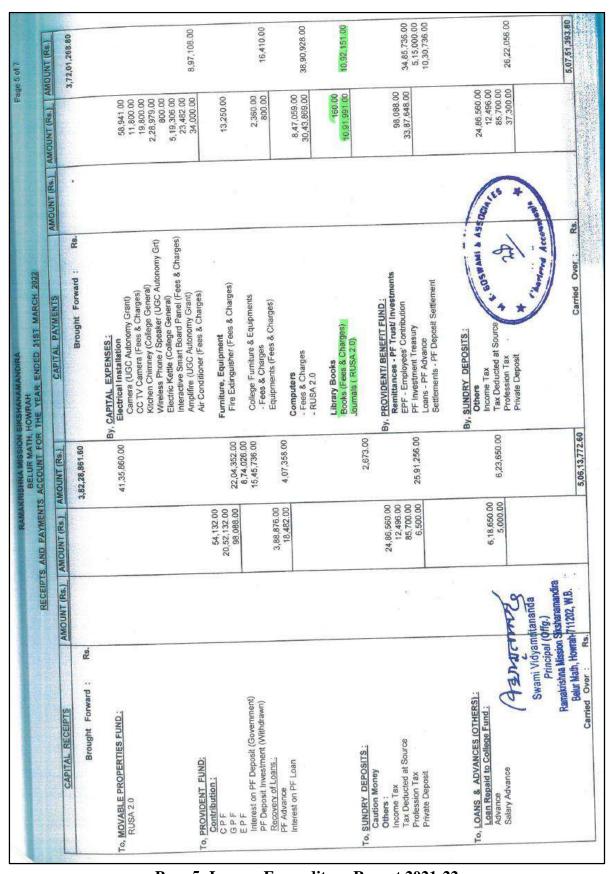

Page 4: Income Expenditure Report 2022-23

<sup>&</sup>quot;Education is the manifestation of the perfection already in man."

Page 5: Income Expenditure Report 2022-23

<sup>&</sup>quot;Education is the manifestation of the perfection already in man."

Page 6: Income Expenditure Report 2022-23

<sup>&</sup>quot;Education is the manifestation of the perfection already in man."

Page 7: Income Expenditure Report 2022-23

<sup>&</sup>quot;Education is the manifestation of the perfection already in man."