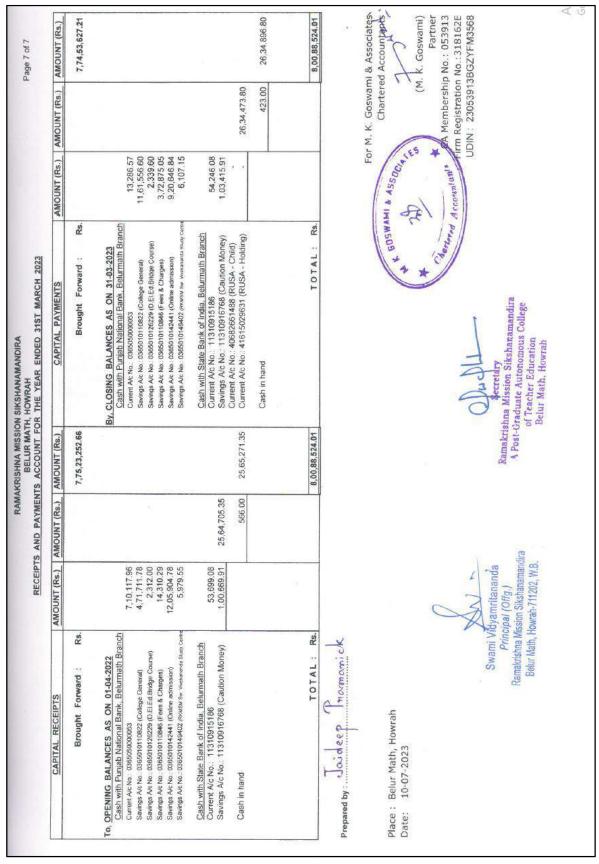

Page 6: Income Expenditure Report 2022-23

<sup>&</sup>quot;Education is the manifestation of the perfection already in man."

Page 7: Income Expenditure Report 2022-23

<sup>&</sup>quot;Education is the manifestation of the perfection already in man."