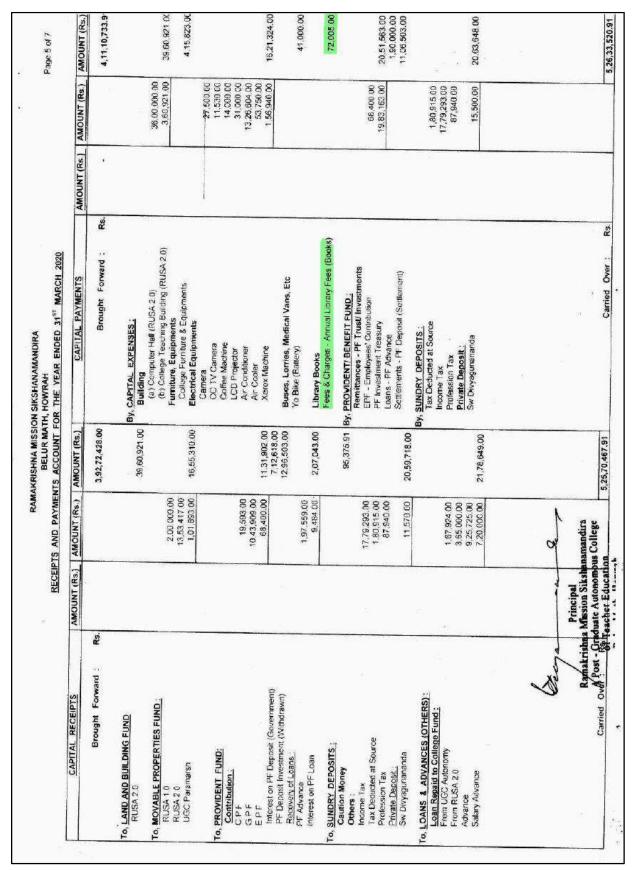

#### Academic Year 2019-20:

#### **\*** Income Expenditure Report:

Page 1: Income Expenditure Report 2019-20

<sup>&</sup>quot;Education is the manifestation of the perfection already in man."

| Rs                                                                                    |                   | RECEIPTS AND PAYMENTS ACCOUNT FOR THE YEAR ENDED 31" MARCH 2020               |              |              |             |
|---------------------------------------------------------------------------------------|-------------------|-------------------------------------------------------------------------------|--------------|--------------|-------------|
| , sé                                                                                  | (S.) AMOUNT (Rs.) | REVENUE PAYMENTS                                                              | AMOUNT (Rs.) | AMOUNT (Rs.) | AMOUNT (R:  |
|                                                                                       | 3,88,49,738.00    | Brought Forward : Rs.                                                         | 6            |              | 2,87,64,067 |
|                                                                                       |                   | By, EDUCATIONAL EXPENSES: Sports, Prizes and Excursion: Fducational Excursion |              | 92,483.00    |             |
| Interest on Amaypada Moira Memonal Fund                                               | 96 00             | Games & Sports                                                                |              | 1,03,798.00  | 1,96,281    |
| 23                                                                                    | 007               | Library Expenses:                                                             |              | 000000       |             |
| Fund                                                                                  | 248.00            | Annual Library Fees-Others                                                    |              | 70,919.00    |             |
|                                                                                       | 90.1              | Course On Haran                                                               |              | 29,925,00    | 4.25.844    |
| Trigerest on Milan Kumar Kajak Memoriai hund 1,200,00                                 | 900               | Training Programmas:                                                          |              | 23,323,03    | 1,40,04     |
| 90                                                                                    | 84.00             | Guidance & Counselling ( PG Diploma)                                          |              | 1,07,097 00  |             |
|                                                                                       | 884.00            | Yoga Education ( PG Diploma)                                                  |              | 1,96,728.00  |             |
|                                                                                       | 5.00              | Fees & Charges                                                                |              |              |             |
| Interest on Sw Ranganathananda Memorial Fund 5,172.00                                 | 5.00              | Workshop & Seminars (Course Fee)                                              |              | 10.924.00    |             |
| Inferest on State Government Funds                                                    |                   | 7 Seminars for College & University                                           |              | 1,40,564.00  |             |
| Interest on CTE A/c 10                                                                | 100.00            | 7 Workshops for College & University Teachers                                 |              | 16,05,378.00 |             |
| Alc 2.1                                                                               | 00 (              | UGC Paramarsh - Organizing Workshop/ Trainings                                |              | 1,12,875.00  | 21,73,566   |
| •                                                                                     | 82.00             | - C                                                                           |              |              |             |
| an Fund Scheme A/c                                                                    | 000               | Second Ch. Evanination                                                        |              | 17528100     |             |
| Interest on MF LADS (Bidg.) AC                                                        | 56.00             | Examination Reforms (UGC Autonomy)                                            |              | 2,00,000.00  | 3.75.281    |
| 3y Centre A/c 5.2                                                                     | 003               | Others                                                                        |              |              |             |
|                                                                                       |                   | Identity Card                                                                 |              | 50.00        | 12.095      |
|                                                                                       | 44 00             | By, CULTURAL EXPENSES:                                                        |              |              | (3)         |
|                                                                                       | 48.00             | Cultural Function                                                             |              | 3,980.00     |             |
| Development Fund A/C                                                                  | 213.00            | Drama & Social                                                                |              | 9,350,00     |             |
| interest on UGC Xith Plan Arc                                                         | 000               | Session Cn: Ceremonals (Fees & Charges) Convocation Convocation               |              | 1,54,313.00  | 100000000   |
| To MISCELLANEOUS INCOME:                                                              |                   | J. J. Goodwin Expenses                                                        |              | 00 009       |             |
| College General (Received):                                                           |                   | Blood Donation Camp                                                           |              | 29,228.00    |             |
|                                                                                       | 961               | Flowers Purchases                                                             |              | 4,120.00     | 8,26,953    |
| Miscellareous Sala of Admission Earn (B. Ed.) 83.885 (II)                             | 96                | By Madical Expenses                                                           |              |              | 57.552      |
|                                                                                       | 98                |                                                                               |              |              | 40.000000   |
| 0                                                                                     | 000               |                                                                               |              |              |             |
|                                                                                       | 000               | By, Exp on Souvenir, Charity Show, etc.                                       |              |              | 58.800      |
| Sale of Admission Form (PGDYE) Sale of Directation Form (PGDYE) 150 00                | 150.00            | 2.                                                                            |              |              |             |
| CN CN                                                                                 | 000               | By. Boarding Expenses                                                         | 5/10-1       |              |             |
| E.                                                                                    | 430.00            | Tea. Tiffin and Refreshments                                                  |              | 3,66,969.00  |             |
| E                                                                                     | 0.00              | Various Fees                                                                  |              |              | V00         |
| Con lan                                                                               | 600.00            | NCTE Par System Fees                                                          | 7 803 00     |              |             |
| Sele of Supplementary Form Security Deposit adjusted by CESC Ltd / Principal 1,894 00 | 1.00 3.05.175.00  | Lelegate membership, regn. migration recs. Admission Fees.                    | 28,900.00    | 51,802 00    | 4.18.771    |
| shaa Mission Sikshanamandira                                                          |                   | C Tolling                                                                     |              |              | 3 33 09 210 |