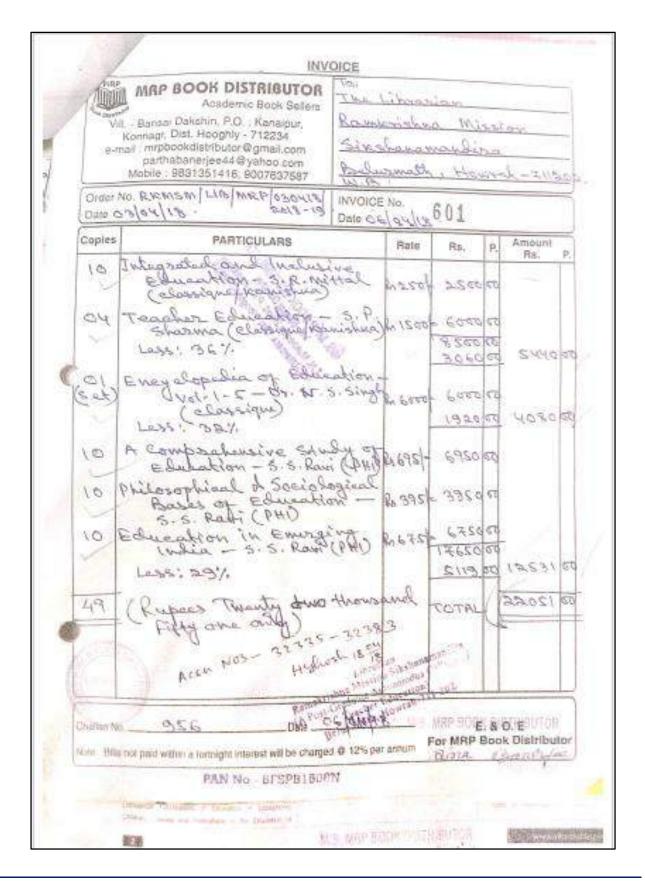

#### Financial Year: 2018-19

| 2018-2019 |                                           |                |                       |                |           |  |  |  |  |  |
|-----------|-------------------------------------------|----------------|-----------------------|----------------|-----------|--|--|--|--|--|
|           | BOOKS                                     |                |                       |                |           |  |  |  |  |  |
| SL. NO.   | ACCESSION NO(S)                           | SOURCE         | BILL/ INVOICE<br>NO.  | DATE           | NET (INR) |  |  |  |  |  |
| 1         | 32167-32251                               | MRP            | 598                   | 06-04-<br>2018 | 12348.00  |  |  |  |  |  |
| 2         | 32252-32309                               | MRP            | 599                   | 06-04-<br>2018 | 16687.00  |  |  |  |  |  |
| 3         | 32310-32334                               | MRP            | 600                   | 06-04-<br>2018 | 14237.00  |  |  |  |  |  |
| 4         | 32335-32348, 32349-<br>32353, 32354-32383 | MRP            | 601                   | 06-04-<br>2018 | 22051.00  |  |  |  |  |  |
| 5         | 32384-32440                               | MRP            | 604                   | 19-04-<br>2018 | 14480.00  |  |  |  |  |  |
| 6         | 32441-32490                               | MRP            | 605                   | 19-04-<br>2018 | 10756.00  |  |  |  |  |  |
| 7         | 32491-32670, 32671-<br>32710              | MRP            | 606                   | 19-04-<br>2018 | 23632.00  |  |  |  |  |  |
| 8         | 32711-32734                               | MRP            | 607                   | 19-04-<br>2018 | 6964.00   |  |  |  |  |  |
| 9         | 32735-32784                               | Katha O Kahini | MCR/172/18-19         | 19-04-<br>2018 | 20636.00  |  |  |  |  |  |
| 10        | 32785-32844                               | Universal      | UBC/003/2018-<br>2019 | 21-04-<br>2018 | 38121.00  |  |  |  |  |  |