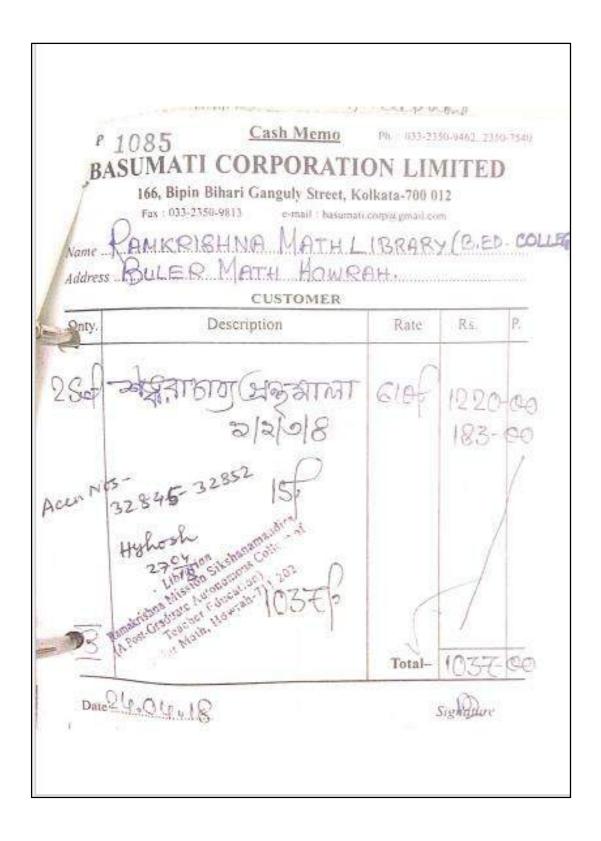

| 11 | 32845-32852                  | BASUMATI<br>CORP. | P1085                | 24-04-<br>2018                               | 1037.00  |
|----|------------------------------|-------------------|----------------------|----------------------------------------------|----------|
| 12 | 32853-32882, 32883-<br>32902 | MRP               | 608                  | 28-04-<br>2018                               | 18063.00 |
| 13 | 32903-32962                  | Katha O Kahini    | MCR/229/18-19        | 26-04-<br>2018                               | 14625.00 |
| 14 | 32963-33002, 33003-<br>33022 | Katha O Kahini    | MCR/241/18-19        | 27-04-<br>2018                               | 16920.00 |
| 15 | 33023-33039                  | SAGE              | DL/SI-BK/18/1083     | 24-04-<br>2018                               | 66055.00 |
| 16 | 33040-33051                  | SAGE              | DL/SI-BK/18/1085     | 25-04-<br>2018                               | 56739.00 |
| 17 | 33052-33055, 33103-<br>33105 | SAGE              | DL/SI-BK/1087        | 26-04-<br>2018                               | 55546.00 |
| 18 | 33056-33075                  | SAGE              | DL/SI-BK/1089        | 27-04-<br>2018                               | 56133.00 |
| 19 | 33076, 33077-33093           | MRP               | 634                  | 30-04-<br>2018                               | 7972.00  |
| 20 | 33100                        | FLIPKART          | FaaFv919000015<br>07 | 03-05-<br>2018                               | 322.00   |
| 21 | 33101                        | AMAZON            | IN-2254              | 08-05-<br>2018                               | 906.00   |
| 22 | 33102                        | AMAZON            | IN-1880              | 03-05-<br>2018                               | 416.00   |
| 23 | 33206-33227                  | SRI RAJU ROY      |                      | 15-10-<br>2018,<br>17-10-<br>2018,<br>19-10- | 11426.00 |