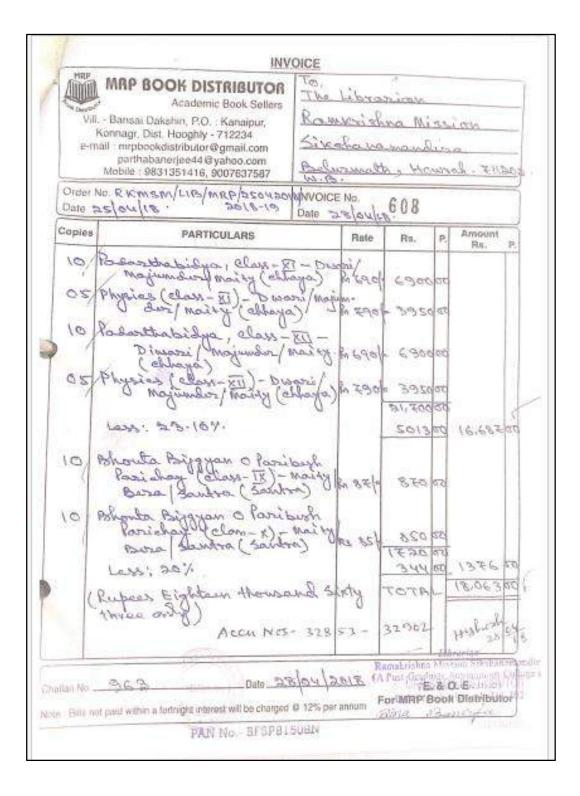

| 11 | 32845-32852                  | BASUMATI<br>CORP. | P1085                | 24-04-<br>2018                               | 1037.00  |
|----|------------------------------|-------------------|----------------------|----------------------------------------------|----------|
| 12 | 32853-32882, 32883-<br>32902 | MRP               | 608                  | 28-04-<br>2018                               | 18063.00 |
| 13 | 32903-32962                  | Katha O Kahini    | MCR/229/18-19        | 26-04-<br>2018                               | 14625.00 |
| 14 | 32963-33002, 33003-<br>33022 | Katha O Kahini    | MCR/241/18-19        | 27-04-<br>2018                               | 16920.00 |
| 15 | 33023-33039                  | SAGE              | DL/SI-BK/18/1083     | 24-04-<br>2018                               | 66055.00 |
| 16 | 33040-33051                  | SAGE              | DL/SI-BK/18/1085     | 25-04-<br>2018                               | 56739.00 |
| 17 | 33052-33055, 33103-<br>33105 | SAGE              | DL/SI-BK/1087        | 26-04-<br>2018                               | 55546.00 |
| 18 | 33056-33075                  | SAGE              | DL/SI-BK/1089        | 27-04-<br>2018                               | 56133.00 |
| 19 | 33076, 33077-33093           | MRP               | 634                  | 30-04-<br>2018                               | 7972.00  |
| 20 | 33100                        | FLIPKART          | FaaFv919000015<br>07 | 03-05-<br>2018                               | 322.00   |
| 21 | 33101                        | AMAZON            | IN-2254              | 08-05-<br>2018                               | 906.00   |
| 22 | 33102                        | AMAZON            | IN-1880              | 03-05-<br>2018                               | 416.00   |
| 23 | 33206-33227                  | SRI RAJU ROY      |                      | 15-10-<br>2018,<br>17-10-<br>2018,<br>19-10- | 11426.00 |