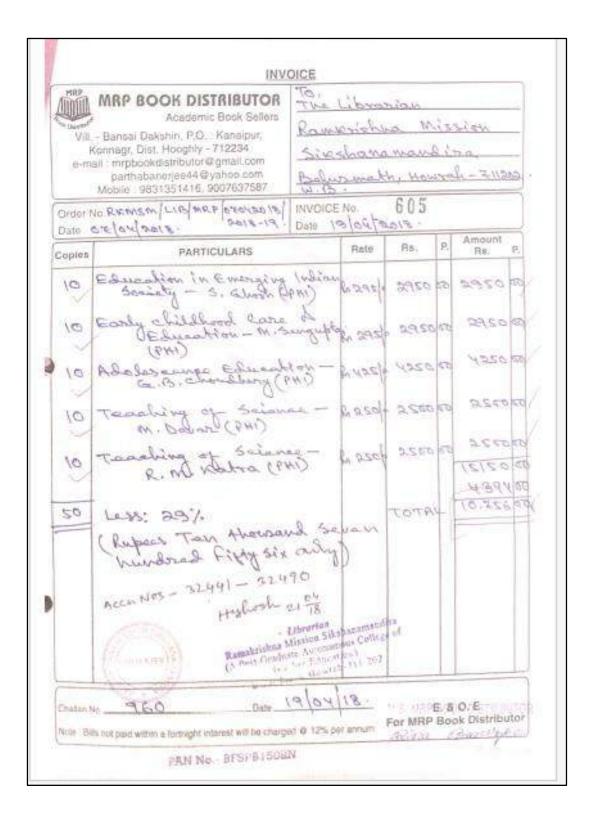

#### Financial Year: 2018-19

| 2018-2019 |                                           |                |                       |                |           |  |  |  |  |  |
|-----------|-------------------------------------------|----------------|-----------------------|----------------|-----------|--|--|--|--|--|
|           | BOOKS                                     |                |                       |                |           |  |  |  |  |  |
| SL. NO.   | ACCESSION NO(S)                           | SOURCE         | BILL/ INVOICE<br>NO.  | DATE           | NET (INR) |  |  |  |  |  |
| 1         | 32167-32251                               | MRP            | 598                   | 06-04-<br>2018 | 12348.00  |  |  |  |  |  |
| 2         | 32252-32309                               | MRP            | 599                   | 06-04-<br>2018 | 16687.00  |  |  |  |  |  |
| 3         | 32310-32334                               | MRP            | 600                   | 06-04-<br>2018 | 14237.00  |  |  |  |  |  |
| 4         | 32335-32348, 32349-<br>32353, 32354-32383 | MRP            | 601                   | 06-04-<br>2018 | 22051.00  |  |  |  |  |  |
| 5         | 32384-32440                               | MRP            | 604                   | 19-04-<br>2018 | 14480.00  |  |  |  |  |  |
| 6         | 32441-32490                               | MRP            | 605                   | 19-04-<br>2018 | 10756.00  |  |  |  |  |  |
| 7         | 32491-32670, 32671-<br>32710              | MRP            | 606                   | 19-04-<br>2018 | 23632.00  |  |  |  |  |  |
| 8         | 32711-32734                               | MRP            | 607                   | 19-04-<br>2018 | 6964.00   |  |  |  |  |  |
| 9         | 32735-32784                               | Katha O Kahini | MCR/172/18-19         | 19-04-<br>2018 | 20636.00  |  |  |  |  |  |
| 10        | 32785-32844                               | Universal      | UBC/003/2018-<br>2019 | 21-04-<br>2018 | 38121.00  |  |  |  |  |  |