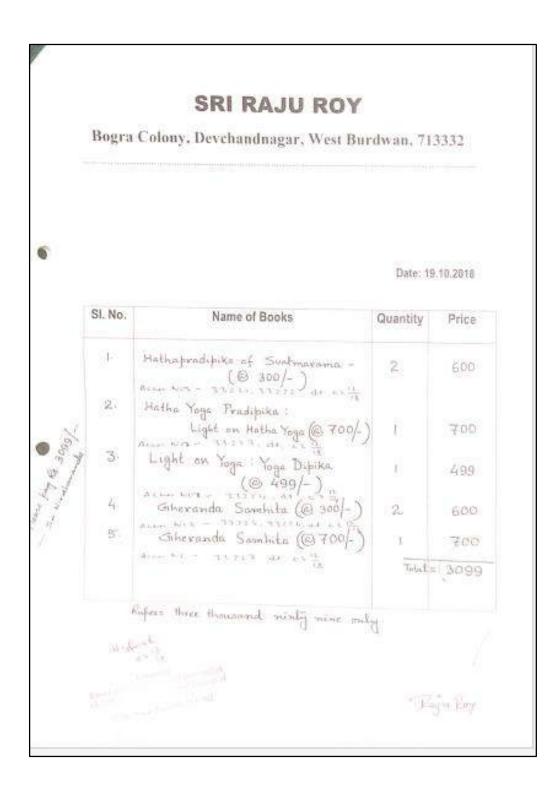

| 11 | 32845-32852                  | BASUMATI<br>CORP. | P1085                | 24-04-<br>2018                               | 1037.00  |
|----|------------------------------|-------------------|----------------------|----------------------------------------------|----------|
| 12 | 32853-32882, 32883-<br>32902 | MRP               | 608                  | 28-04-<br>2018                               | 18063.00 |
| 13 | 32903-32962                  | Katha O Kahini    | MCR/229/18-19        | 26-04-<br>2018                               | 14625.00 |
| 14 | 32963-33002, 33003-<br>33022 | Katha O Kahini    | MCR/241/18-19        | 27-04-<br>2018                               | 16920.00 |
| 15 | 33023-33039                  | SAGE              | DL/SI-BK/18/1083     | 24-04-<br>2018                               | 66055.00 |
| 16 | 33040-33051                  | SAGE              | DL/SI-BK/18/1085     | 25-04-<br>2018                               | 56739.00 |
| 17 | 33052-33055, 33103-<br>33105 | SAGE              | DL/SI-BK/1087        | 26-04-<br>2018                               | 55546.00 |
| 18 | 33056-33075                  | SAGE              | DL/SI-BK/1089        | 27-04-<br>2018                               | 56133.00 |
| 19 | 33076, 33077-33093           | MRP               | 634                  | 30-04-<br>2018                               | 7972.00  |
| 20 | 33100                        | FLIPKART          | FaaFv919000015<br>07 | 03-05-<br>2018                               | 322.00   |
| 21 | 33101                        | AMAZON            | IN-2254              | 08-05-<br>2018                               | 906.00   |
| 22 | 33102                        | AMAZON            | IN-1880              | 03-05-<br>2018                               | 416.00   |
| 23 | 33206-33227                  | SRI RAJU ROY      |                      | 15-10-<br>2018,<br>17-10-<br>2018,<br>19-10- | 11426.00 |