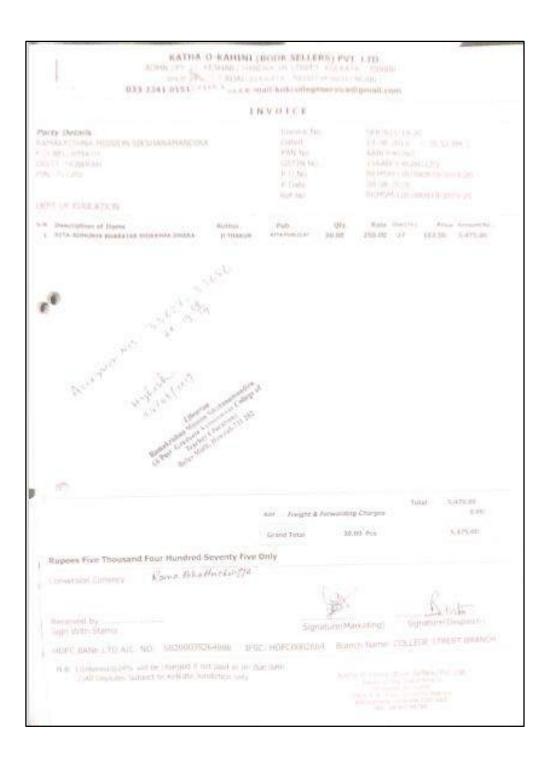

|                  |

Swami Vivekananda







(A NCTE recognized Govt. Aided (WB) Autonomous Post-Graduate College under University of Calcutta) Belur Math, Howrah - 711 202, West Bengal

| NO.G#2/19-2                          | ARP B        | OOK I<br>Dakshin, T. I<br>anaipur, Hoo | DISTRI<br>N. Mukherju<br>oghly - 7122 | BUT(<br>se Road,<br>234 | Date Ifile Sig 19. |
|--------------------------------------|--------------|----------------------------------------|---------------------------------------|-------------------------|--------------------|
| Received with th                     | anks from    | - N                                    | ana di                                | l. Raw                  | aucidatura, 14     |
| the sum of Rupees.                   | 22 M M M M M |                                        | these