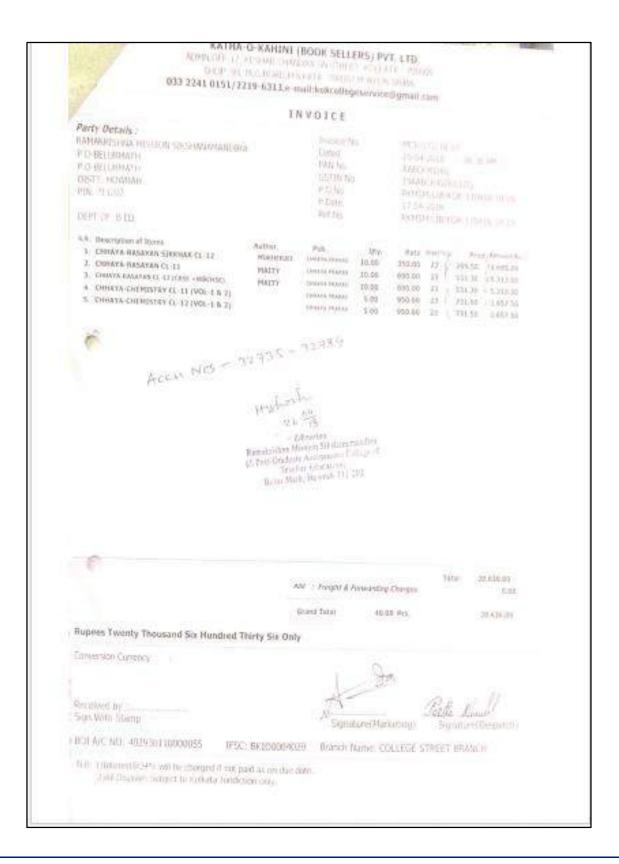

#### Financial Year: 2018-19

| 2018-2019 |                                           |                |                       |                |           |  |  |  |  |  |
|-----------|-------------------------------------------|----------------|-----------------------|----------------|-----------|--|--|--|--|--|
|           | BOOKS                                     |                |                       |                |           |  |  |  |  |  |
| SL. NO.   | ACCESSION NO(S)                           | SOURCE         | BILL/ INVOICE<br>NO.  | DATE           | NET (INR) |  |  |  |  |  |
| 1         | 32167-32251                               | MRP            | 598                   | 06-04-<br>2018 | 12348.00  |  |  |  |  |  |
| 2         | 32252-32309                               | MRP            | 599                   | 06-04-<br>2018 | 16687.00  |  |  |  |  |  |
| 3         | 32310-32334                               | MRP            | 600                   | 06-04-<br>2018 | 14237.00  |  |  |  |  |  |
| 4         | 32335-32348, 32349-<br>32353, 32354-32383 | MRP            | 601                   | 06-04-<br>2018 | 22051.00  |  |  |  |  |  |
| 5         | 32384-32440                               | MRP            | 604                   | 19-04-<br>2018 | 14480.00  |  |  |  |  |  |
| 6         | 32441-32490                               | MRP            | 605                   | 19-04-<br>2018 | 10756.00  |  |  |  |  |  |
| 7         | 32491-32670, 32671-<br>32710              | MRP            | 606                   | 19-04-<br>2018 | 23632.00  |  |  |  |  |  |
| 8         | 32711-32734                               | MRP            | 607                   | 19-04-<br>2018 | 6964.00   |  |  |  |  |  |
| 9         | 32735-32784                               | Katha O Kahini | MCR/172/18-19         | 19-04-<br>2018 | 20636.00  |  |  |  |  |  |
| 10        | 32785-32844                               | Universal      | UBC/003/2018-<br>2019 | 21-04-<br>2018 | 38121.00  |  |  |  |  |  |