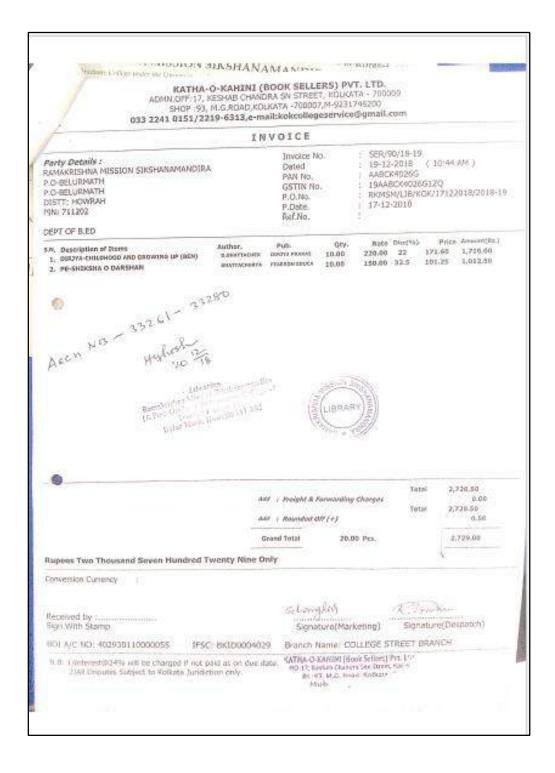

Swami Vivekananda

(A NCTE recognized Govt. Aided (WB) Autonomous Post-Graduate College under University of Calcutta) Belur Math, Howrah - 711 202, West Bengal

|    |                              |                             |                          | 2018           |           |
|----|------------------------------|-----------------------------|--------------------------|----------------|-----------|
|    |                              |                             |                          |                |           |
|    |                              |                             |                          |                |           |
| 24 | 33261-33270, 33271-<br>33280 | Katha O Kahini              | SER/90/18-19             | 19-12-<br>2018 | 2729.00   |
| 25 | 33281-33370                  | MRP                         | 760                      | 18-12-<br>2018 | 10642.00  |
| 26 | 33375-33376                  | ADVAITA<br>ASHRAMA          | DC-114                   | 14-01-<br>2019 | 588.00    |
| 27 | 28178-28197, 28218-<br>28242 | AAHELI                      | 1389                     | 01-02-<br>2019 | 6335.00   |
| 28 | 33416                        | ASI                         | 17536                    | 17-02-<br>2019 | 420.00    |
| 29 | BR104-BR375                  | RKM ASHRAMA,<br>NARENDRAPUR | BC-19/50                 | 30-03-<br>2019 | 3840.00   |
|    | 510626.00                    |                             |                          |                |           |
|    |                              | E-RESOURC                   | ES                       |                | 1         |
| 1  | N-LIST                       | INFLIBNET                   | NLIST/18-<br>19/00000201 | 06-04-<br>2018 | 5900.00   |
| 2  | N-LIST                       | INFLIBNET                   | NLIST/19-<br>20/00002171 | 12-02-<br>2019 | 5900.00   |
|    | •                            | TOTAL                       | •                        | 1              | 11800.00  |
|    |                              | GRAND TOTAL                 |                          |                | 522426.00 |