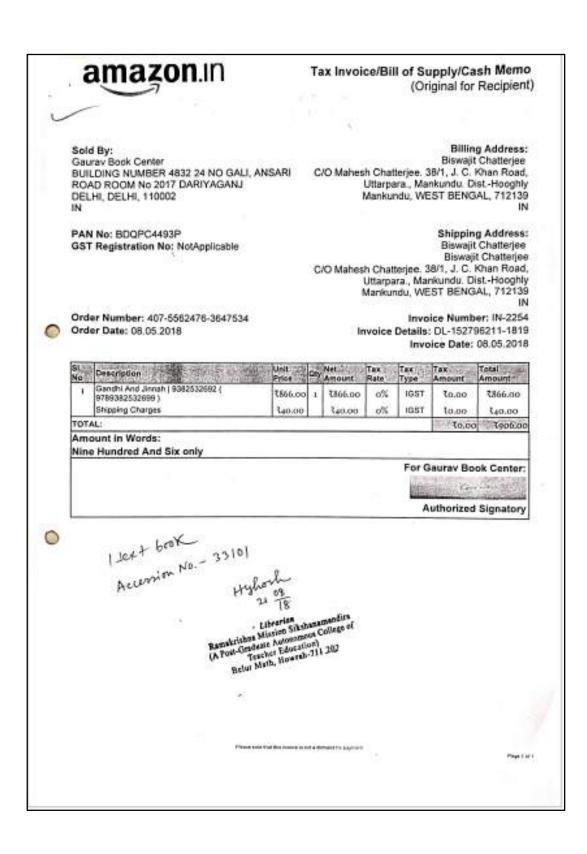

| 11 | 32845-32852                  | BASUMATI<br>CORP. | P1085                | 24-04-<br>2018                               | 1037.00  |
|----|------------------------------|-------------------|----------------------|----------------------------------------------|----------|
| 12 | 32853-32882, 32883-<br>32902 | MRP               | 608                  | 28-04-<br>2018                               | 18063.00 |
| 13 | 32903-32962                  | Katha O Kahini    | MCR/229/18-19        | 26-04-<br>2018                               | 14625.00 |
| 14 | 32963-33002, 33003-<br>33022 | Katha O Kahini    | MCR/241/18-19        | 27-04-<br>2018                               | 16920.00 |
| 15 | 33023-33039                  | SAGE              | DL/SI-BK/18/1083     | 24-04-<br>2018                               | 66055.00 |
| 16 | 33040-33051                  | SAGE              | DL/SI-BK/18/1085     | 25-04-<br>2018                               | 56739.00 |
| 17 | 33052-33055, 33103-<br>33105 | SAGE              | DL/SI-BK/1087        | 26-04-<br>2018                               | 55546.00 |
| 18 | 33056-33075                  | SAGE              | DL/SI-BK/1089        | 27-04-<br>2018                               | 56133.00 |
| 19 | 33076, 33077-33093           | MRP               | 634                  | 30-04-<br>2018                               | 7972.00  |
| 20 | 33100                        | FLIPKART          | FaaFv919000015<br>07 | 03-05-<br>2018                               | 322.00   |
| 21 | 33101                        | AMAZON            | IN-2254              | 08-05-<br>2018                               | 906.00   |
| 22 | 33102                        | AMAZON            | IN-1880              | 03-05-<br>2018                               | 416.00   |
| 23 | 33206-33227                  | SRI RAJU ROY      |                      | 15-10-<br>2018,<br>17-10-<br>2018,<br>19-10- | 11426.00 |