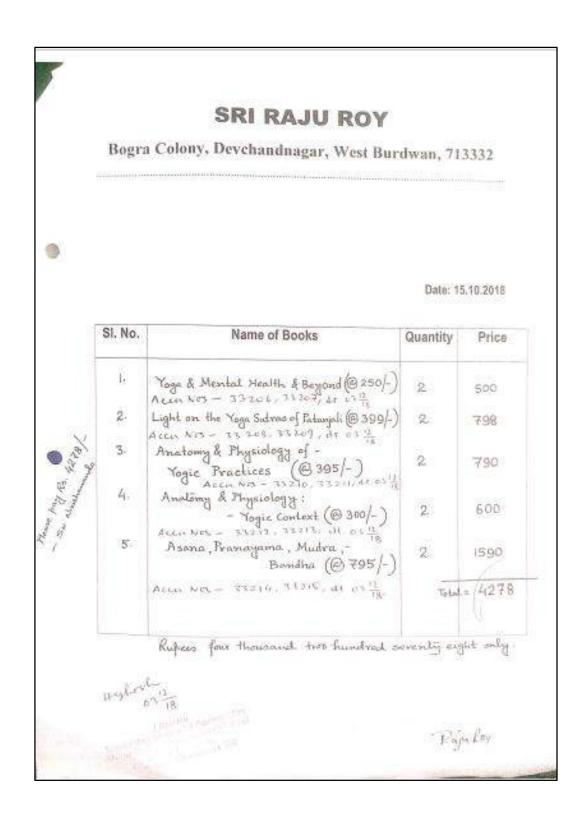

| 11 | 32845-32852                  | BASUMATI<br>CORP. | P1085                | 24-04-<br>2018                               | 1037.00  |
|----|------------------------------|-------------------|----------------------|----------------------------------------------|----------|
| 12 | 32853-32882, 32883-<br>32902 | MRP               | 608                  | 28-04-<br>2018                               | 18063.00 |
| 13 | 32903-32962                  | Katha O Kahini    | MCR/229/18-19        | 26-04-<br>2018                               | 14625.00 |
| 14 | 32963-33002, 33003-<br>33022 | Katha O Kahini    | MCR/241/18-19        | 27-04-<br>2018                               | 16920.00 |
| 15 | 33023-33039                  | SAGE              | DL/SI-BK/18/1083     | 24-04-<br>2018                               | 66055.00 |
| 16 | 33040-33051                  | SAGE              | DL/SI-BK/18/1085     | 25-04-<br>2018                               | 56739.00 |
| 17 | 33052-33055, 33103-<br>33105 | SAGE              | DL/SI-BK/1087        | 26-04-<br>2018                               | 55546.00 |
| 18 | 33056-33075                  | SAGE              | DL/SI-BK/1089        | 27-04-<br>2018                               | 56133.00 |
| 19 | 33076, 33077-33093           | MRP               | 634                  | 30-04-<br>2018                               | 7972.00  |
| 20 | 33100                        | FLIPKART          | FaaFv919000015<br>07 | 03-05-<br>2018                               | 322.00   |
| 21 | 33101                        | AMAZON            | IN-2254              | 08-05-<br>2018                               | 906.00   |
| 22 | 33102                        | AMAZON            | IN-1880              | 03-05-<br>2018                               | 416.00   |
| 23 | 33206-33227                  | SRI RAJU ROY      |                      | 15-10-<br>2018,<br>17-10-<br>2018,<br>19-10- | 11426.00 |