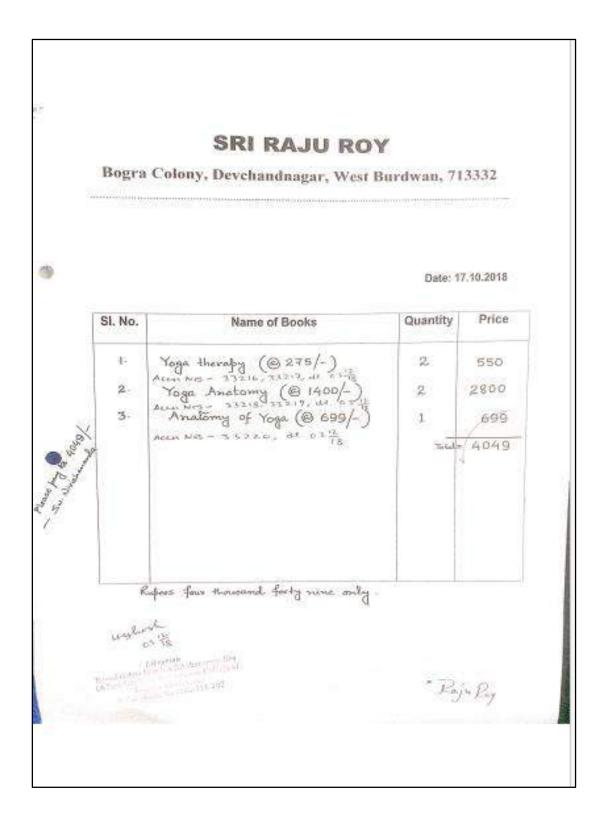

| 11 | 32845-32852                  | BASUMATI<br>CORP. | P1085                | 24-04-<br>2018                               | 1037.00  |
|----|------------------------------|-------------------|----------------------|----------------------------------------------|----------|
| 12 | 32853-32882, 32883-<br>32902 | MRP               | 608                  | 28-04-<br>2018                               | 18063.00 |
| 13 | 32903-32962                  | Katha O Kahini    | MCR/229/18-19        | 26-04-<br>2018                               | 14625.00 |
| 14 | 32963-33002, 33003-<br>33022 | Katha O Kahini    | MCR/241/18-19        | 27-04-<br>2018                               | 16920.00 |
| 15 | 33023-33039                  | SAGE              | DL/SI-BK/18/1083     | 24-04-<br>2018                               | 66055.00 |
| 16 | 33040-33051                  | SAGE              | DL/SI-BK/18/1085     | 25-04-<br>2018                               | 56739.00 |
| 17 | 33052-33055, 33103-<br>33105 | SAGE              | DL/SI-BK/1087        | 26-04-<br>2018                               | 55546.00 |
| 18 | 33056-33075                  | SAGE              | DL/SI-BK/1089        | 27-04-<br>2018                               | 56133.00 |
| 19 | 33076, 33077-33093           | MRP               | 634                  | 30-04-<br>2018                               | 7972.00  |
| 20 | 33100                        | FLIPKART          | FaaFv919000015<br>07 | 03-05-<br>2018                               | 322.00   |
| 21 | 33101                        | AMAZON            | IN-2254              | 08-05-<br>2018                               | 906.00   |
| 22 | 33102                        | AMAZON            | IN-1880              | 03-05-<br>2018                               | 416.00   |
| 23 | 33206-33227                  | SRI RAJU ROY      |                      | 15-10-<br>2018,<br>17-10-<br>2018,<br>19-10- | 11426.00 |