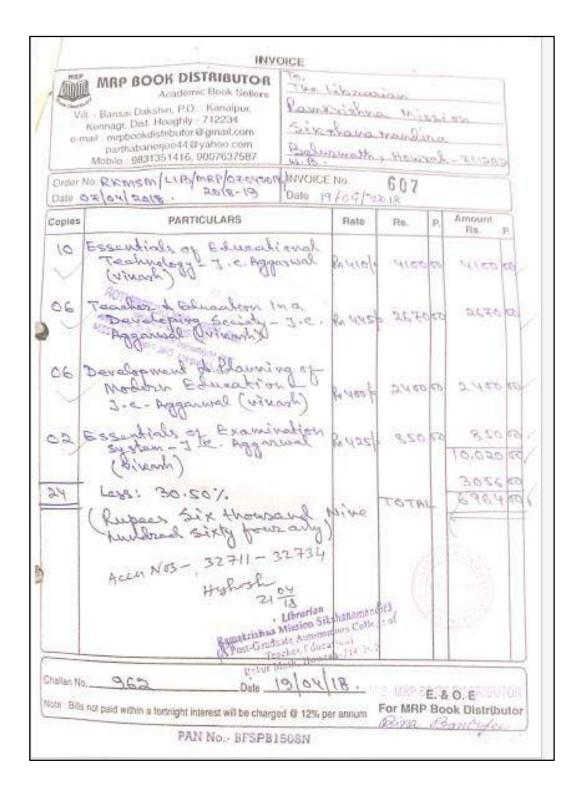

#### Financial Year: 2018-19

| 2018-2019 |                                           |                |                       |                |           |  |  |  |  |  |
|-----------|-------------------------------------------|----------------|-----------------------|----------------|-----------|--|--|--|--|--|
|           | BOOKS                                     |                |                       |                |           |  |  |  |  |  |
| SL. NO.   | ACCESSION NO(S)                           | SOURCE         | BILL/ INVOICE<br>NO.  | DATE           | NET (INR) |  |  |  |  |  |
| 1         | 32167-32251                               | MRP            | 598                   | 06-04-<br>2018 | 12348.00  |  |  |  |  |  |
| 2         | 32252-32309                               | MRP            | 599                   | 06-04-<br>2018 | 16687.00  |  |  |  |  |  |
| 3         | 32310-32334                               | MRP            | 600                   | 06-04-<br>2018 | 14237.00  |  |  |  |  |  |
| 4         | 32335-32348, 32349-<br>32353, 32354-32383 | MRP            | 601                   | 06-04-<br>2018 | 22051.00  |  |  |  |  |  |
| 5         | 32384-32440                               | MRP            | 604                   | 19-04-<br>2018 | 14480.00  |  |  |  |  |  |
| 6         | 32441-32490                               | MRP            | 605                   | 19-04-<br>2018 | 10756.00  |  |  |  |  |  |
| 7         | 32491-32670, 32671-<br>32710              | MRP            | 606                   | 19-04-<br>2018 | 23632.00  |  |  |  |  |  |
| 8         | 32711-32734                               | MRP            | 607                   | 19-04-<br>2018 | 6964.00   |  |  |  |  |  |
| 9         | 32735-32784                               | Katha O Kahini | MCR/172/18-19         | 19-04-<br>2018 | 20636.00  |  |  |  |  |  |
| 10        | 32785-32844                               | Universal      | UBC/003/2018-<br>2019 | 21-04-<br>2018 | 38121.00  |  |  |  |  |  |