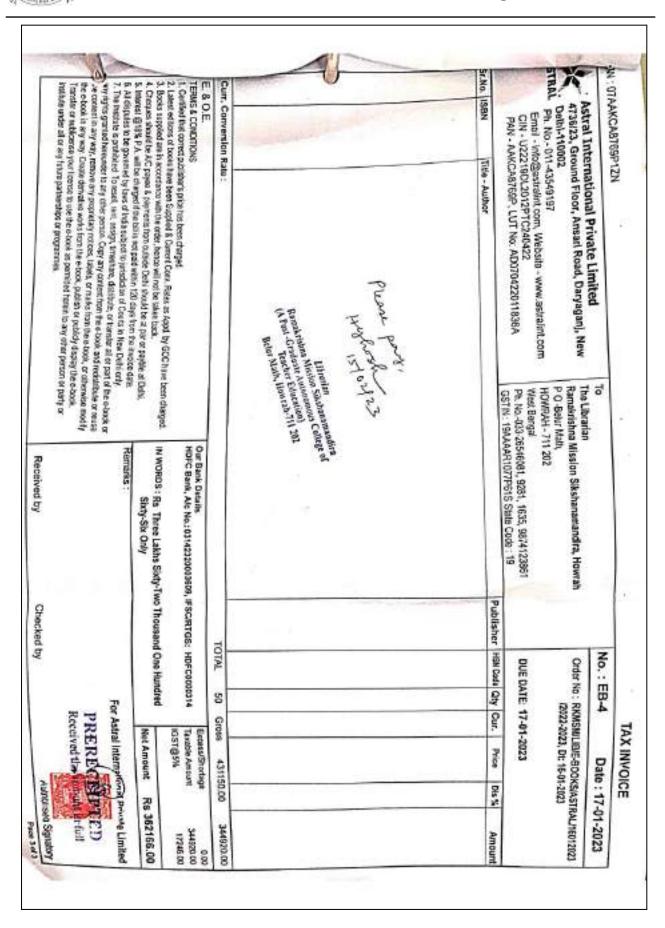

(A NCTE recognized Govt. Aided (WB) Autonomous Post-Graduate College under University of Calcutta)

Belur Math, Howrah - 711 202, West Bengal

4.2.3: Institution has subscription for e-resources and has membership/registration for the following

E-copy of the letter of subscription /membership in the name of institution

Swami Vidyamritananda

Principal (Offg.)
Ramakrishna Mission Sikshanamandira
Belur Math, Howrah-711202, W.B.

(A NCTE recognized Govt. Aided (WB) Autonomous Post-Graduate College under University of Calcutta) Belur Math, Howrah - 711 202, West Bengal