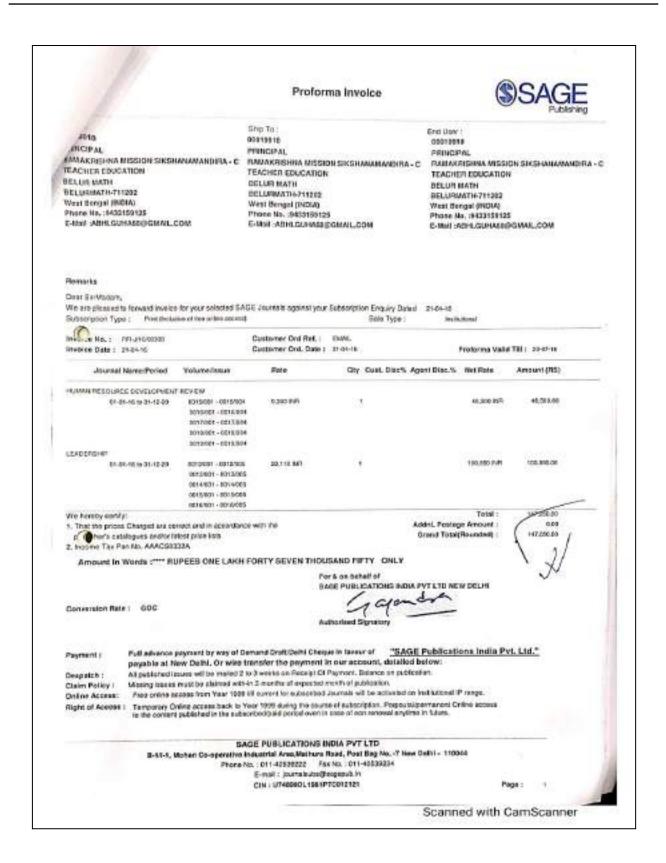

Sage Performa Invoice - 1.pdf; Sage Performs Invoice - 2.pdf; Sage Performa Invoice Attachments:

Dear Sir.

Refer to the above subject, please find attached herewith our following Proforma Inveices.

| 3 | 51, No. | PFI Number        | Dated    | Amount Rs.   |
|---|---------|-------------------|----------|--------------|
|   | 1       | PFI-J/16/00335    | 21-04-16 | 740,846.00   |
| j | 2       | PFI-J/16/00338    | 21-04-15 | 147,050.00   |
| P | 3       | PFI-J-PKG/16/0024 | 21-04-16 | 273,765.00   |
| 1 |         | Total - Rs.       |          | 1,161,661.00 |