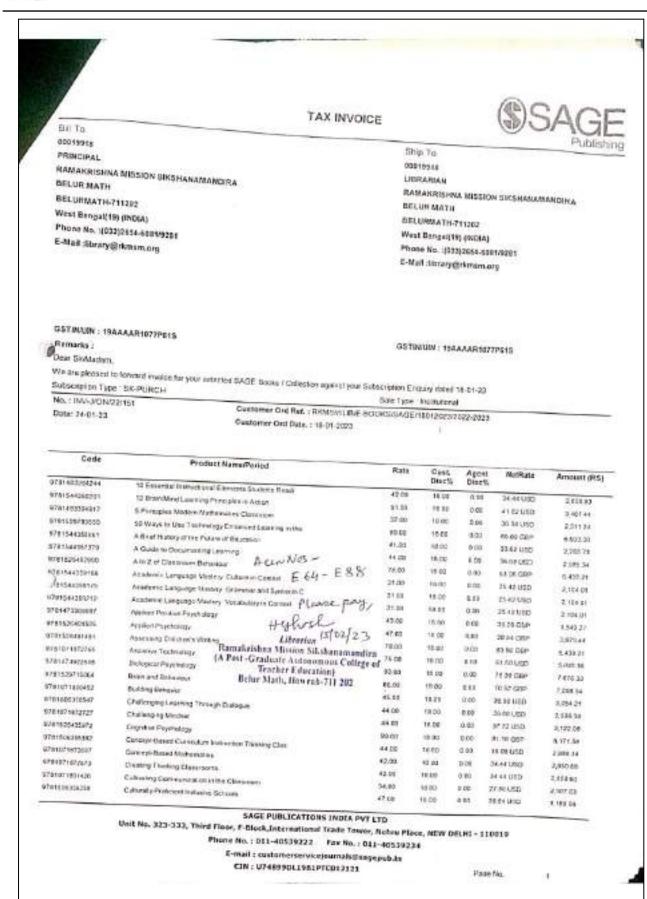

### Sage e-journals (2016-2020):

SVCMRES

ream: Sent

MSM

Mazumder, Souvik <souvik.mazumder@sagopub.in>

21 April 2016 PM 12:27

Too Abbill Guba

rkmsmc@gmail.com; Chairaborty, Niladri Cer Subject: Proforma Invoices from SAGE Publishing.

Sage Performa Invoice - 1.pdf; Sage Performs Invoice - 2.pdf; Sage Performa Invoice Attachments:

Dear Sir.

Refer to the above subject, please find attached herewith our following Proforma Inveices.

| 3 | 51, No. | PFI Number        | Dated    | Amount Rs.   |
|---|---------|-------------------|----------|--------------|
|   | 1       | PFI-J/16/00335    | 21-04-16 | 740,846.00   |
| j | 2       | PFI-J/16/00338    | 21-04-15 | 147,050.00   |
| P | 3       | PFI-J-PKG/16/0024 | 21-04-16 | 273,765.00   |
| 1 |         | Total - Rs.       |          | 1,161,661.00 |