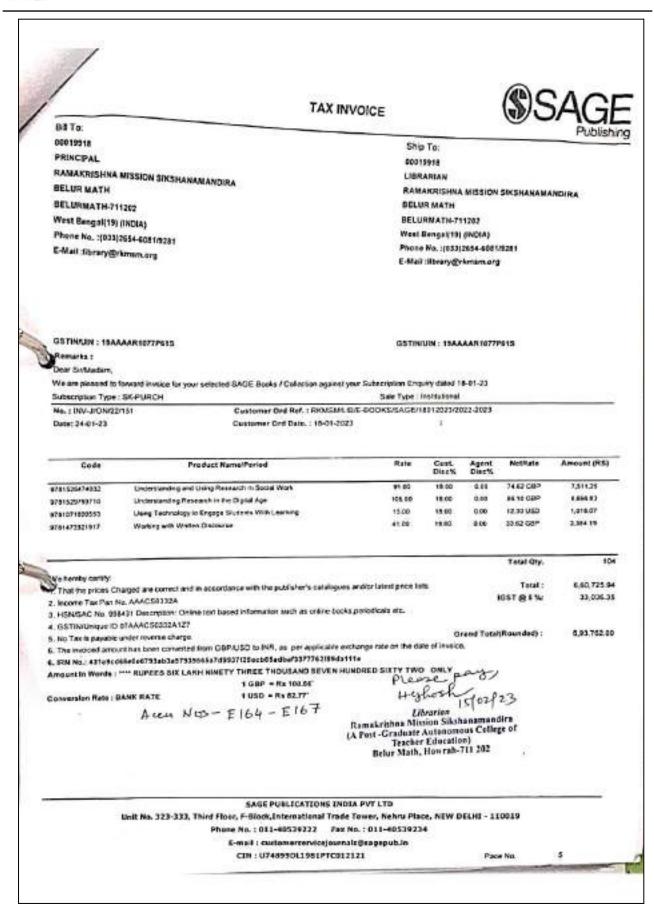

### Sage e-journals (2016-2020):

SVCMRES

ream: Sent

MSM

Mazumder, Souvik <souvik.mazumder@sagopub.in>

21 April 2016 PM 12:27

Too Abbill Guba

rkmsmc@gmail.com; Chairaborty, Niladri Cer Subject: Proforma Invoices from SAGE Publishing.

Sage Performa Invoice - 1.pdf; Sage Performs Invoice - 2.pdf; Sage Performa Invoice Attachments:

Dear Sir.

Refer to the above subject, please find attached herewith our following Proforma Inveices.

| 3 | 51, No. | PFI Number        | Dated    | Amount Rs.   |
|---|---------|-------------------|----------|--------------|
|   | 1       | PFI-J/16/00335    | 21-04-16 | 740,846.00   |
| j | 2       | PFI-J/16/00338    | 21-04-15 | 147,050.00   |
| P | 3       | PFI-J-PKG/16/0024 | 21-04-16 | 273,765.00   |
| 1 |         | Total - Rs.       |          | 1,161,661.00 |