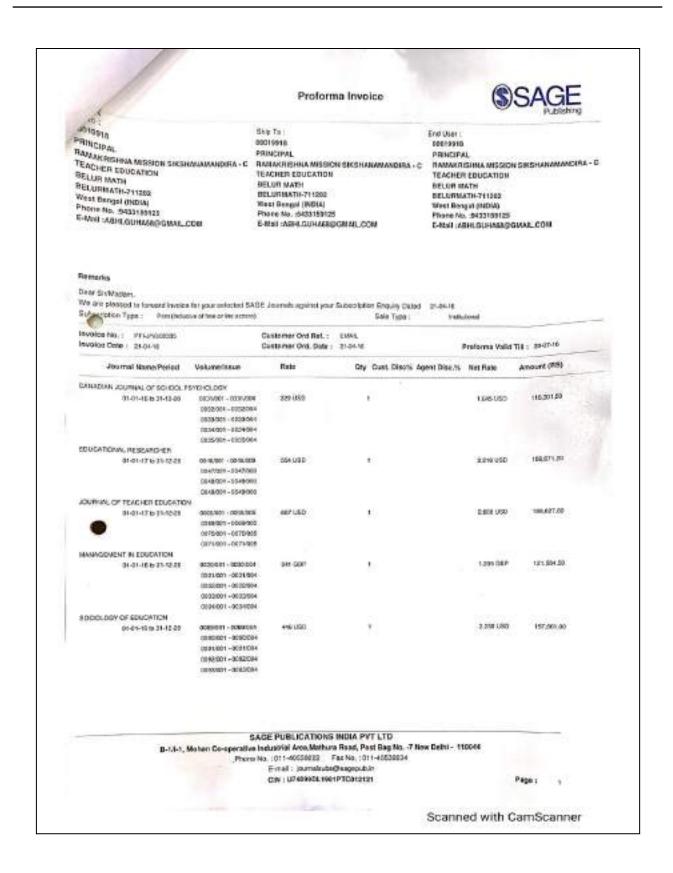

Sage Performa Invoice - 1.pdf; Sage Performs Invoice - 2.pdf; Sage Performa Invoice Attachments:

Dear Sir.

Refer to the above subject, please find attached herewith our following Proforma Inveices.

| 3 | 51, No. | PFI Number        | Dated    | Amount Rs.   |
|---|---------|-------------------|----------|--------------|
|   | 1       | PFI-J/16/00335    | 21-04-16 | 740,846.00   |
| j | 2       | PFI-J/16/00338    | 21-04-15 | 147,050.00   |
| P | 3       | PFI-J-PKG/16/0024 | 21-04-16 | 273,765.00   |
| 1 |         | Total - Rs.       |          | 1,161,661.00 |