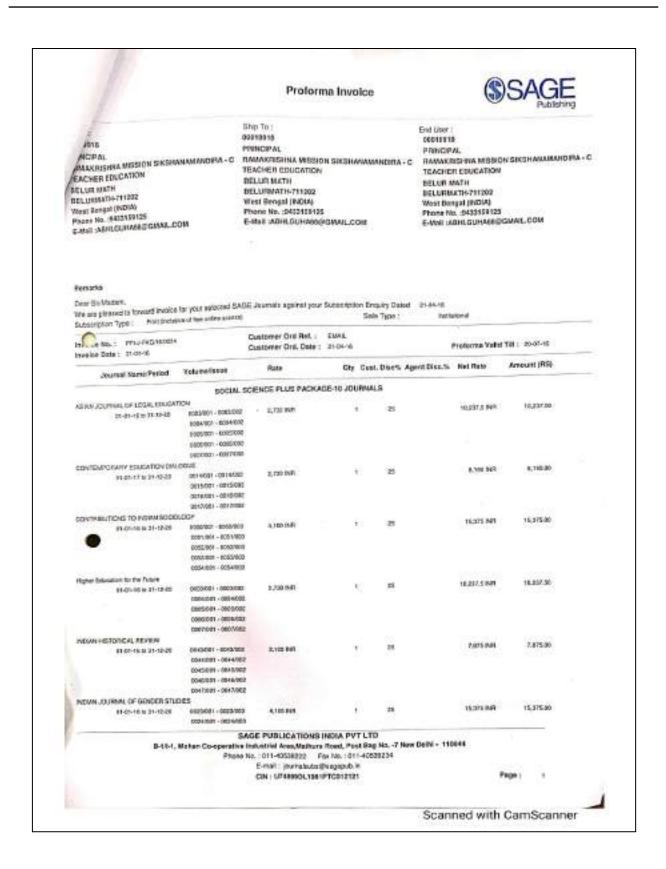

Sage Performa Invoice - 1.pdf; Sage Performs Invoice - 2.pdf; Sage Performa Invoice Attachments:

Dear Sir.

Refer to the above subject, please find attached herewith our following Proforma Inveices.

| 3 | 51, No. | PFI Number        | Dated    | Amount Rs.   |
|---|---------|-------------------|----------|--------------|
|   | 1       | PFI-J/16/00335    | 21-04-16 | 740,846.00   |
| j | 2       | PFI-J/16/00338    | 21-04-15 | 147,050.00   |
| P | 3       | PFI-J-PKG/16/0024 | 21-04-16 | 273,765.00   |
| 1 |         | Total - Rs.       |          | 1,161,661.00 |