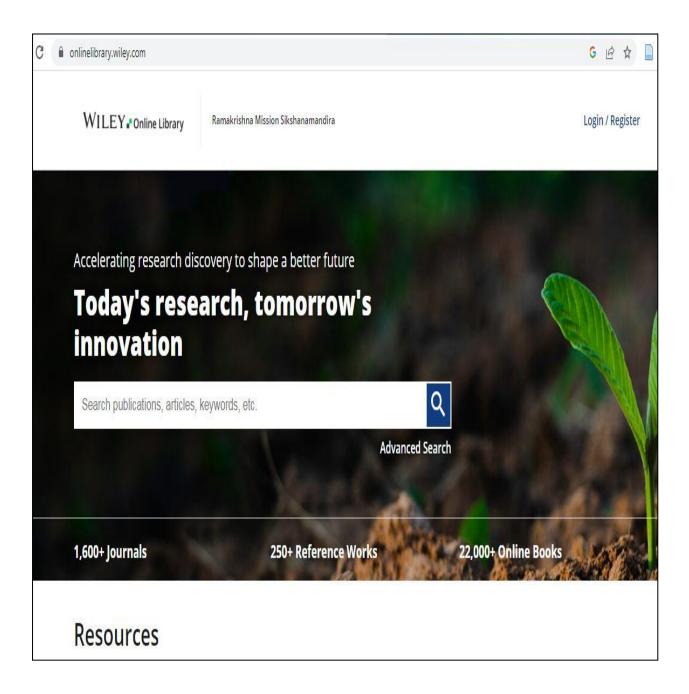

| onlinelibrary.wiley.com/action/ssostart?redired | tUri=%2F                       |                       |   |
|-------------------------------------------------|--------------------------------|-----------------------|---|
| WILEY <b>#</b> Online Library                   | WILEY. Onlin                   | ×<br>ne Librarv       | Q |
| Institutional Login                             |                                | ,,                    |   |
|                                                 | Log in to Wiley Online Library | /                     |   |
|                                                 | Email or Customer ID           |                       |   |
|                                                 | library@rkmsm.org              |                       |   |
|                                                 | Password                       |                       |   |
|                                                 |                                | ٢                     |   |
|                                                 | Forgot password?               | Log In                | _ |
|                                                 | NEW USER >                     | INSTITUTIONAL LOGIN > |   |
|                                                 | 20 Oberry                      |                       |   |