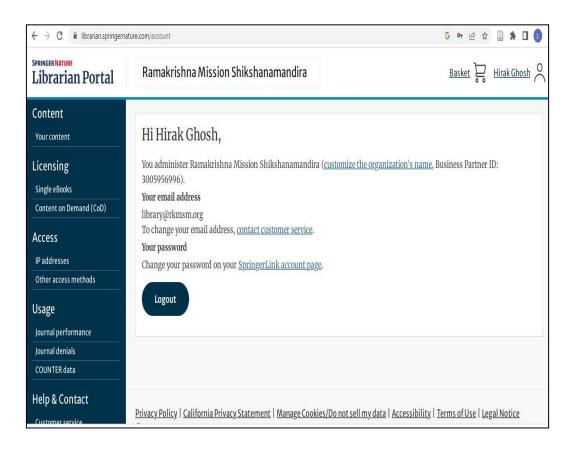

|                      |

Swami Vivekananda



(A NCTE recognized Govt. Aided (WB) Autonomous Post-Graduate College under University of Calcutta) Belur Math, Howrah - 711 202, West Bengal

| idp.springernature.com/log | jin/adminportal?redirect_uri=https://librarian.springernature.com/account | G |
|----------------------------|---------------------------------------------------------------------------|---|
| S                          | PRINGER NATURE                                                            |   |
| 1                          | Log in                                                                    |   |
|                            | Email   library@rkmsm.org   Password     Forgot password?   Log in        |   |



Swami Vivekananda



(A NCTE recognized Govt. Aided (WB) Autonomous Post-Graduate College under University of Calcutta) Belur Math, Howrah - 711 202, West Bengal