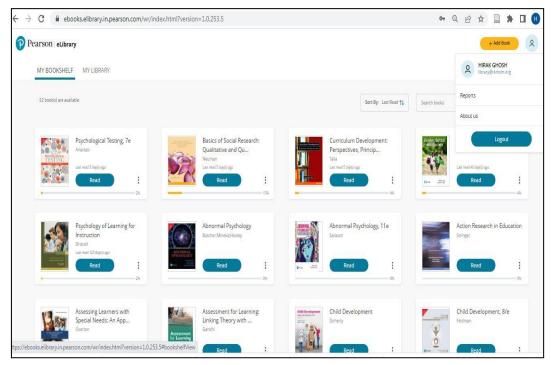

| Search for title in catalog<br>You are logged into Ramakrishna<br>nakrishna Mission Shikshanamandira<br>Dirient BlackSwan<br>Dirient BlackSwan | Search for title in catalog       00         You are logged into Ramakrishna Mission Shikshanamandira       Sign Up To :         Ackrishna Mission Shikshanamandira       9         Sign Up To :       9         Save Your Bookshelf       9         Save Your Bookshelf <t< td=""></t<> |

Swami Vivekananda

(A NCTE recognized Govt. Aided (WB) Autonomous Post-Graduate College under University of Calcutta) Belur Math, Howrah - 711 202, West Bengal



Swami Vivekananda



(A NCTE recognized Govt. Aided (WB) Autonomous Post-Graduate College under University of Calcutta) Belur Math, Howrah - 711 202, West Bengal







(A NCTE recognized Govt. Aided (WB) Autonomous Post-Graduate College under University of Calcutta) Belur Math, Howrah - 711 202, West Bengal



Swami Vivekananda



(A NCTE recognized Govt. Aided (WB) Autonomous Post-Graduate College under University of Calcutta) Belur Math, Howrah - 711 202, West Bengal

| onlinelibrary.wiley.com/action/ssostart?redired | tUri=%2F                       |                       |   |
|-------------------------------------------------|--------------------------------|-----------------------|---|
| WILEY <b>#</b> Online Library                   | WILEY. Onlin                   | ×<br>ne Librarv       | Q |
| Institutional Login                             |                                | ,,                    |   |
|