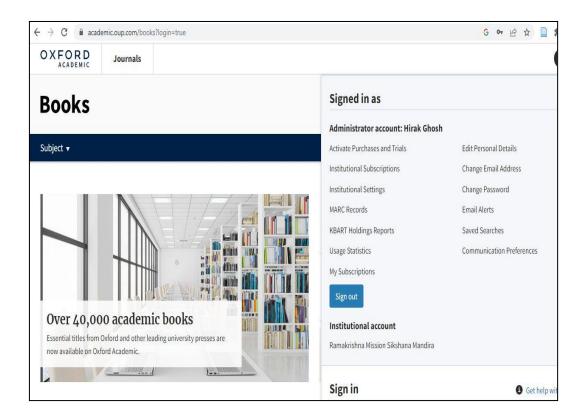

| N/A                          |

Swami Vivekananda



(A NCTE recognized Govt. Aided (WB) Autonomous Post-Graduate College under University of Calcutta) Belur Math, Howrah - 711 202, West Bengal

| Return to the website                          |
|------------------------------------------------|
| Log in via email/username<br>Email or username |
| library@rkmsm.org                              |
| Password Forgot password?                      |
|                                                |
| Log in Register                                |
|                                                |

Swami Vivekananda



(A NCTE recognized Govt. Aided (WB) Autonomous Post-Graduate College under University of Calcutta) Belur Math, Howrah - 711 202, West Bengal



| $\leftrightarrow$ $\rightarrow$ C $$ academic.o                                                  | up.com/search-results?f_ContentType=Book&tfl_SiteID=191&access_unlocked=true&tpage=1                                                                                                                        | G 🖻 🖈 🗋 🏶 🖪 🖲        |
|--------------------------------------------------------------------------------------------------|-------------------------------------------------------------------------------------------------------------------------------------------------------------------------------------------------------------|----------------------|
| OXFORD                                                                                           |