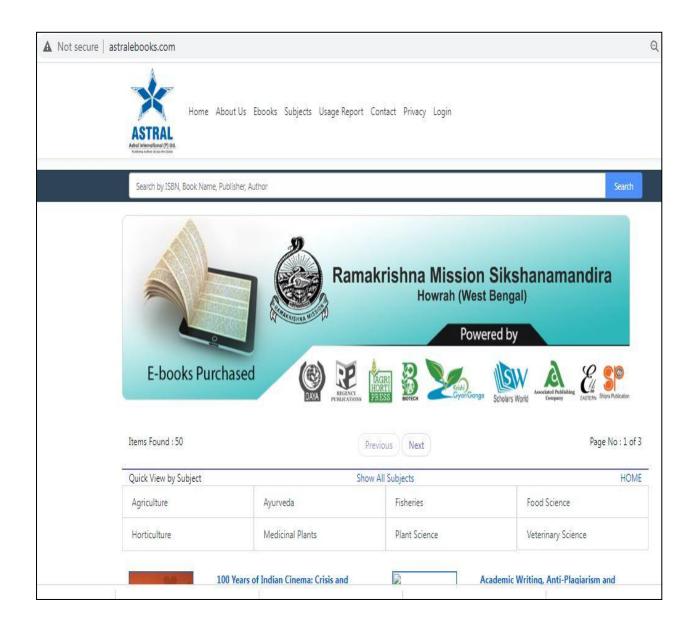

(A NCTE recognized Govt. Aided (WB) Autonomous Post-Graduate College under University of Calcutta) Belur Math, Howrah - 711 202, West Bengal

4.2.3: Institution has subscription for e-resources and has membership/registration for the following