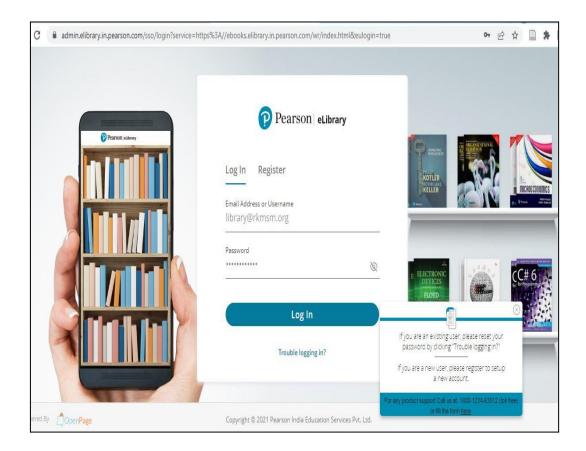

| Search for title in catalog<br>You are logged into Ramakrishna<br>nakrishna Mission Shikshanamandira<br>Dirient BlackSwan<br>Dirient BlackSwan | Search for title in catalog       00         You are logged into Ramakrishna Mission Shikshanamandira       Sign Up To :         Ackrishna Mission Shikshanamandira       9         Sign Up To :       9         Save Your Bookshelf       9         Save Your Bookshelf <t< td=""></t<> |

Swami Vivekananda

(A NCTE recognized Govt. Aided (WB) Autonomous Post-Graduate College under University of Calcutta) Belur Math, Howrah - 711 202, West Bengal



Swami Vivekananda



(A NCTE recognized Govt. Aided (WB) Autonomous Post-Graduate College under University of Calcutta) Belur Math, Howrah - 711 202, West Bengal







(A NCTE recognized Govt. Aided (WB) Autonomous Post-Graduate College under University of Calcutta) Belur Math, Howrah - 711 202, West Bengal



Swami Vivekananda



(A NCTE recognized Govt. Aided (WB) Autonomous Post-Graduate College under University of Calcutta) Belur Math, Howrah - 711 202, West Bengal

| onlinelibrary.wiley.com/action/ssostart?redired | tUri=%2F                       |                       |   |
|-------------------------------------------------|--------------------------------|-----------------------|---|
| WILEY <b>#</b> Online Library                   | WILEY. Onlin                   | ×<br>ne Librarv       | Q |
| Institutional Login                             |                                | ,,                    |   |
|