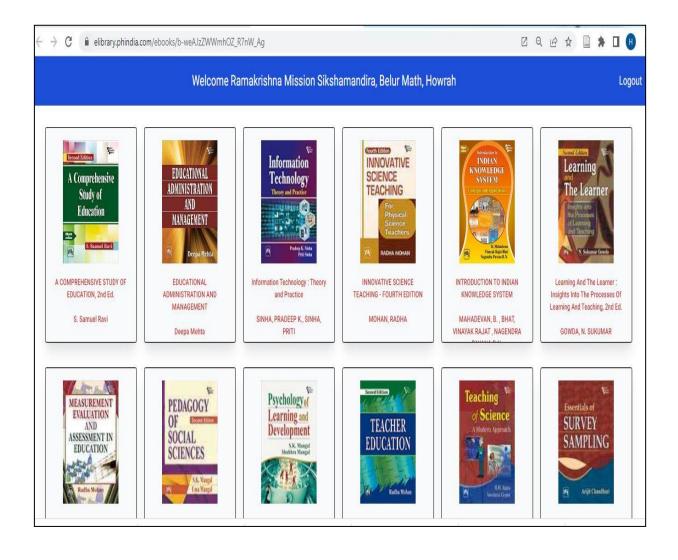

#### E-Books (2022-23):

(A NCTE recognized Govt. Aided (WB) Autonomous Post-Graduate College under University of Calcutta) Belur Math, Howrah - 711 202, West Bengal

| C sk.sagepub.com/Search/Results?                                   | <sup>i</sup> cpsIncludeContentTypes=true&contentTyp                                                                                | pes=["books","handbooks"]&products=[1]&productNames=[1]&latestVe 😫 🍳 🖻 🛧 盲 🌻                                                          |
|--------------------------------------------------------------------|------------------------------------------------------------------------------------------------------------------------------------|---------------------------------------------------------------------------------------------------------------------------------------|
| Sage<br>Knowledge                                                  | By Discipline $\lor$ Browse By Collections $\lor$                                                                                  | Search all content V Enter search terms Q Signed in: MY PROFILE RAMAKRISHN<br>Advanced search                                         |
| Quick filters <u>Clear fi</u><br>— Content types                   | showing 1-20 re                                                                                                                    | ed by Content Type   × Filtered by Product   ×                                                                                        |
| All Content Types Books All Books Reference All References Debates | TEACHERS OUT<br>NOW TO DAIL WITH<br>PARENTS WHO ARE<br>ANGRY,<br>TROUBLED<br>AFRAID<br>OR JUT SEEN CA<br>BALAR K.<br>MEEWAM ADKINS | Academic Books   Book Add to list<br>How to Deal With Parents Who Are Angry, Troubled, Afraid, or<br>Just Seem Crazy: Teachers' Guide |