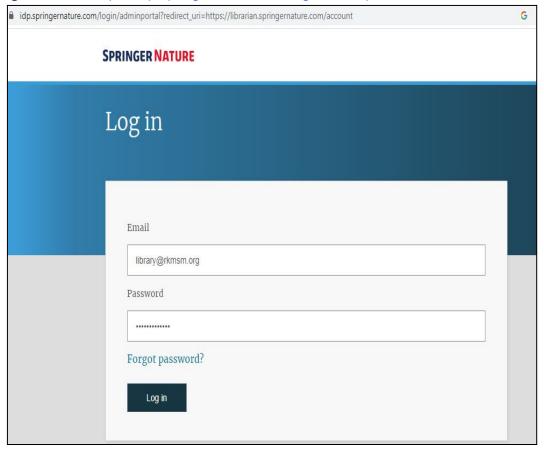

uate College under University of Calcutta)
Belur Math, Howrah - 711 202, West Bengal

Wiley: https://onlinelibrary.wiley.com/





(A NCTE recognized Govt. Aided (WB) Autonomous Post-Graduate College under University of Calcutta)
Belur Math, Howrah - 711 202, West Bengal

Taylor & Francis: https://accounts.taylorfrancis.com/identityv1/#/login?authorize=







(A NCTE recognized Govt. Aided (WB) Autonomous Post-Graduate College under University of Calcutta)

Belur Math, Howrah - 711 202, West Bengal

#### Oxford University Press: https://oup2-idp.sams-sigma.com/loginform







(A NCTE recognized Govt. Aided (WB) Autonomous Post-Graduate College under University of Calcutta)

Belur Math, Howrah - 711 202, West Bengal

#### Springer Nature: https://idp.springernature.com/login/adminportal