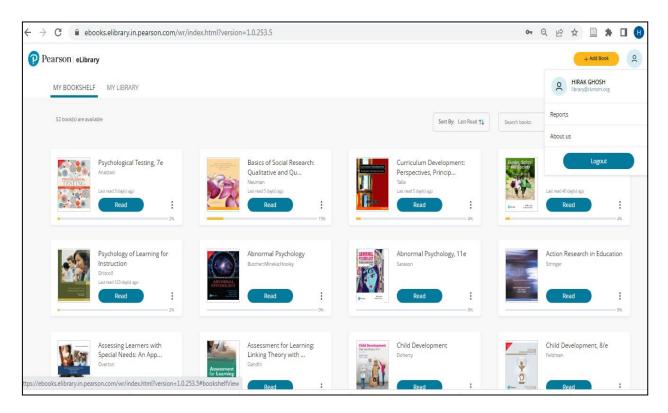

#### Pearson:

https://admin.elibrary.in.pearson.com/sso/login?service=https%3A%2F%2Fadmin.elibrary.in.pearson.com%2Fj spring cas security check&eulogin=false

<sup>&</sup>quot;Education is the manifestation of the perfection already in man."