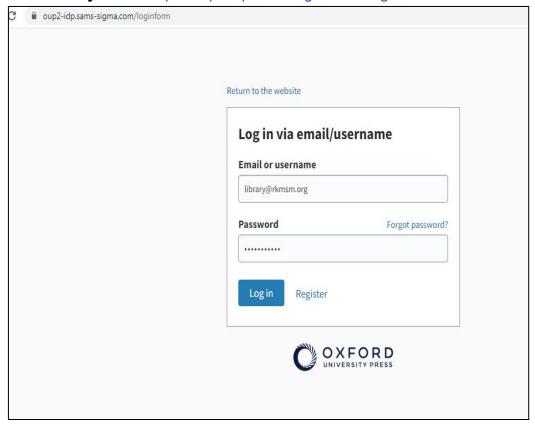

#### Oxford University Press: https://oup2-idp.sams-sigma.com/loginform

(A NCTE recognized Govt. Aided (WB) Autonomous Post-Graduate College under University of Calcutta)

Belur Math, Howrah - 711 202, West Bengal