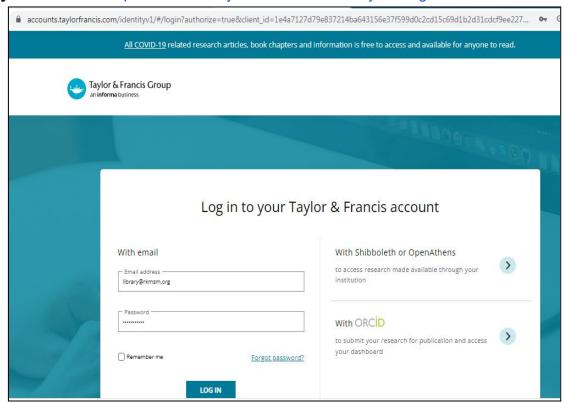

Taylor & Francis: https://accounts.taylorfrancis.com/identityv1/#/login?authorize=

(A NCTE recognized Govt. Aided (WB) Autonomous Post-Graduate College under University of Calcutta)

Belur Math, Howrah - 711 202, West Bengal