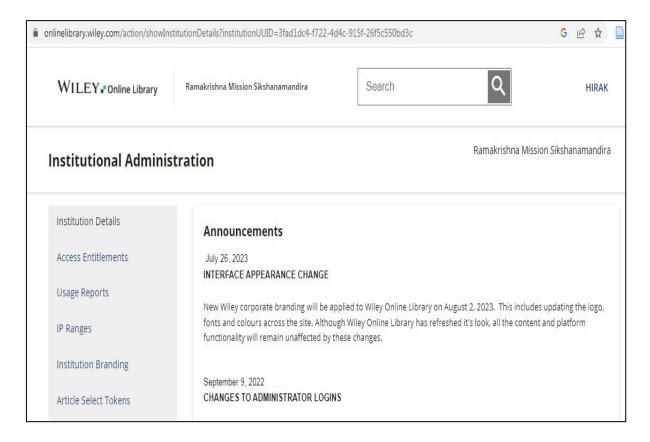

(A NCTE recognized Govt. Aided (WB) Autonomous Post-Graduate College under University of Calcutta)
Belur Math, Howrah - 711 202, West Bengal

Wiley: https://onlinelibrary.wiley.com/

(A NCTE recognized Govt. Aided (WB) Autonomous Post-Graduate College under University of Calcutta)
Belur Math, Howrah - 711 202, West Bengal