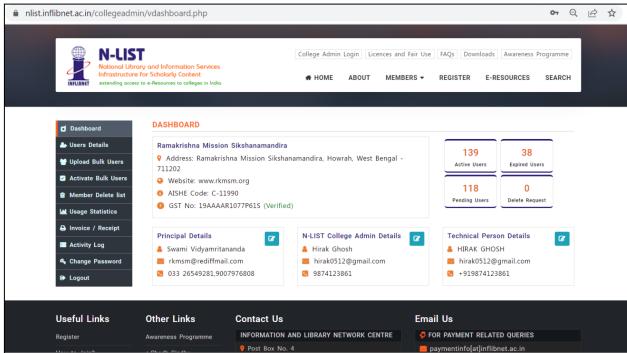

Landing page of the remote access webpage

Swami Vidyamritananda Principal (Offg.) Ramakrishna Mission Sikshanamandira

Belur Math, Howrah-711202, W.B.

(A NCTE recognized Govt. Aided (WB) Autonomous Post-Graduate College under University of Calcutta)
Belur Math, Howrah - 711 202, West Bengal

# Landing page of the remote access webpage