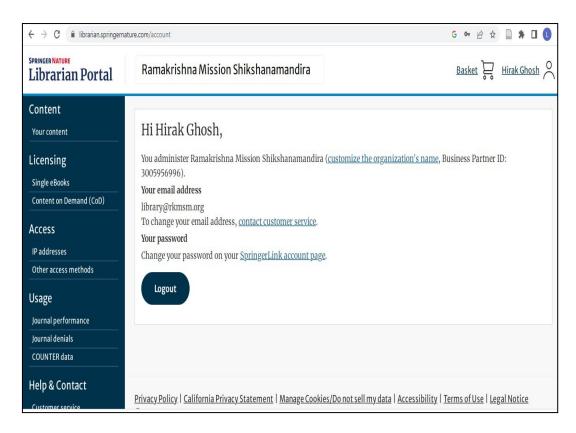

te College under University of Calcutta)
Belur Math, Howrah - 711 202, West Bengal

Wiley: https://onlinelibrary.wiley.com/





(A NCTE recognized Govt. Aided (WB) Autonomous Post-Graduate College under University of Calcutta)
Belur Math, Howrah - 711 202, West Bengal

Taylor & Francis: https://accounts.taylorfrancis.com/identityv1/#/login?authorize=







(A NCTE recognized Govt. Aided (WB) Autonomous Post-Graduate College under University of Calcutta)

Belur Math, Howrah - 711 202, West Bengal

#### Oxford University Press: https://oup2-idp.sams-sigma.com/loginform







(A NCTE recognized Govt. Aided (WB) Autonomous Post-Graduate College under University of Calcutta)

Belur Math, Howrah - 711 202, West Bengal

#### Springer Nature: https://idp.springernature.com/login/adminportal