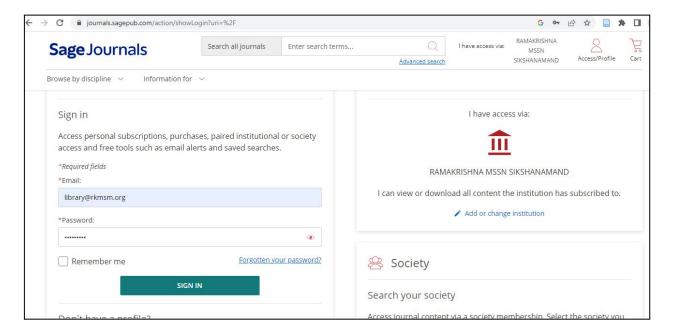

#### **E-Journals**

#### https://journals.sagepub.com/

(A NCTE recognized Govt. Aided (WB) Autonomous Post-Graduate College under University of Calcutta)

Belur Math, Howrah - 711 202, West Bengal