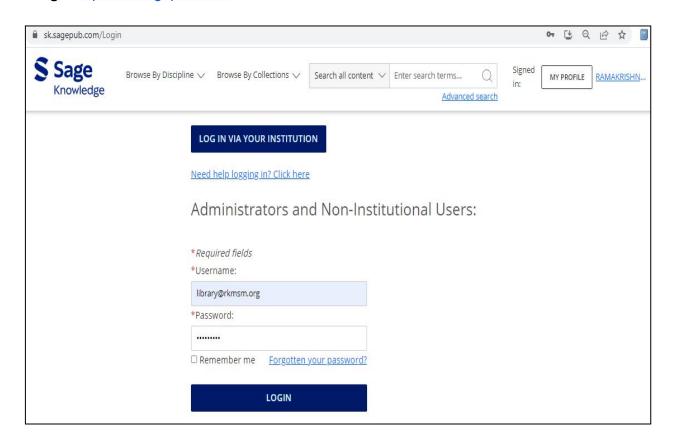

#### E-Books:

Sage: https://sk.sagepub.com/

(A NCTE recognized Govt. Aided (WB) Autonomous Post-Graduate College under University of Calcutta)
Belur Math, Howrah - 711 202, West Bengal

Sage: https://sk.sagepub.com/

(A NCTE recognized Govt. Aided (WB) Autonomous Post-Graduate College under University of Calcutta)
Belur Math, Howrah - 711 202, West Bengal

(A NCTE recognized Govt. Aided (WB) Autonomous Post-Graduate College under University of Calcutta)