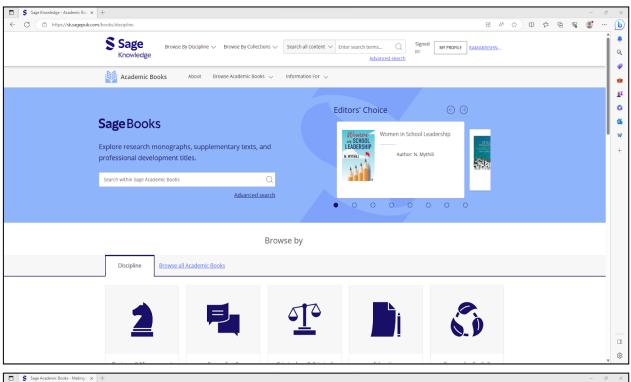

#### E-Books:

Sage: https://sk.sagepub.com/

(A NCTE recognized Govt. Aided (WB) Autonomous Post-Graduate College under University of Calcutta)
Belur Math, Howrah - 711 202, West Bengal

Sage: https://sk.sagepub.com/

(A NCTE recognized Govt. Aided (WB) Autonomous Post-Graduate College under University of Calcutta)
Belur Math, Howrah - 711 202, West Bengal

(A NCTE recognized Govt. Aided (WB) Autonomous Post-Graduate College under University of Calcutta)