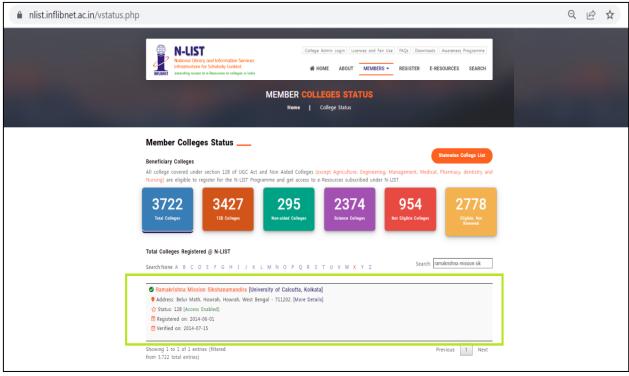

Landing page of the remote access webpage

Swami Vidyamritananda Principal (Offg.) Ramakrishna Mission Sikshanamandira

Belur Math, Howrah-711202, W.B.

(A NCTE recognized Govt. Aided (WB) Autonomous Post-Graduate College under University of Calcutta)
Belur Math, Howrah - 711 202, West Bengal

# Landing page of the remote access webpage

#### N-List:

#### https://nlist.inflibnet.ac.in/

(A NCTE recognized Govt. Aided (WB) Autonomous Post-Graduate College under University of Calcutta)
Belur Math, Howrah - 711 202, West Bengal