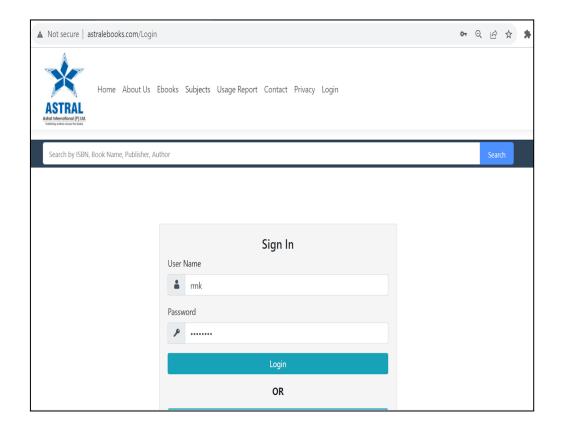

#### E-BOOKS (2022-23):

Astral: http://www.astralebooks.com/

"Education is the manifestation of the perfection already in man."

(A NCTE recognized Govt. Aided (WB) Autonomous Post-Graduate College under University of Calcutta)
Belur Math, Howrah - 711 202, West Bengal