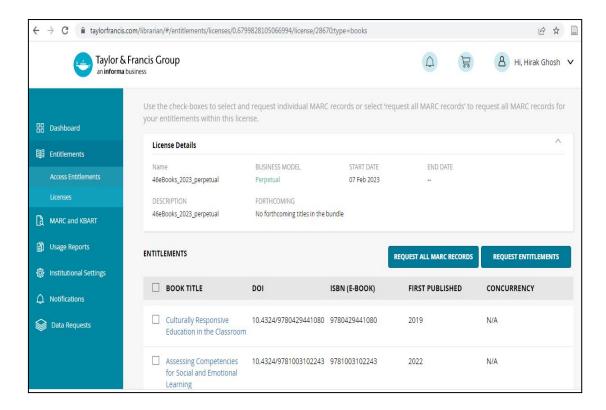

Taylor & Francis: https://accounts.taylorfrancis.com/identityv1/#/login?authorize=

(A NCTE recognized Govt. Aided (WB) Autonomous Post-Graduate College under University of Calcutta)

Belur Math, Howrah - 711 202, West Bengal