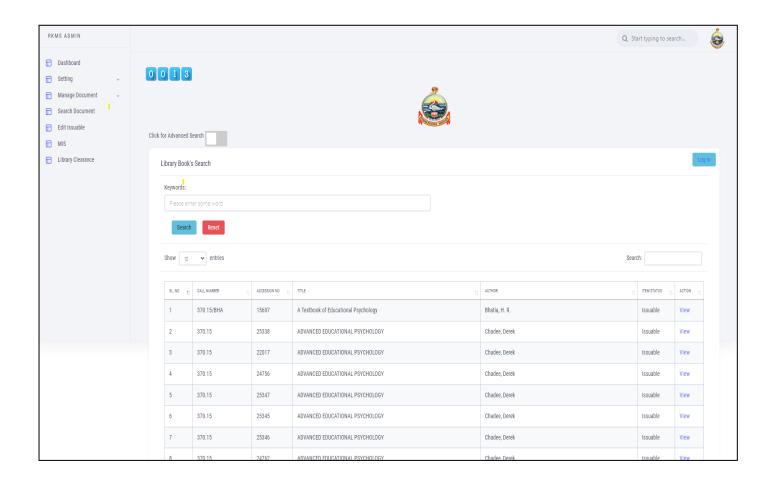

# Slims7 in the Library Local Server (OPAC): <a href="http://192.168.2.10/slims7\_cendana/index.php">http://192.168.2.10/slims7\_cendana/index.php</a>

(A NCTE recognized Govt. Aided (WB) Autonomous Post-Graduate College under University of Calcutta)