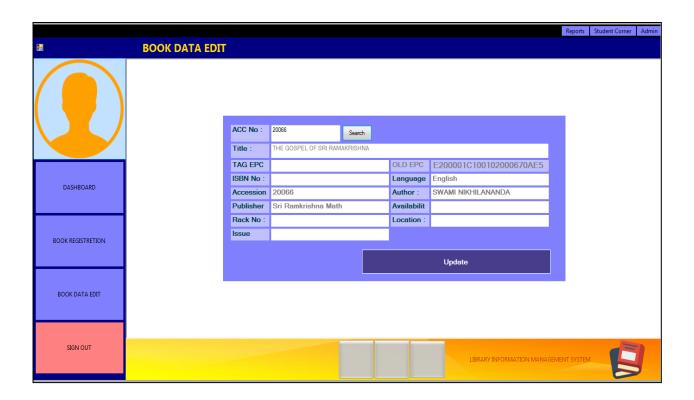

#### Tag Entry New RFID Software (2022-23)

<sup>&</sup>quot;Education is the manifestation of the perfection already in man."

(A NCTE recognized Govt. Aided (WB) Autonomous Post-Graduate College under University of Calcutta)