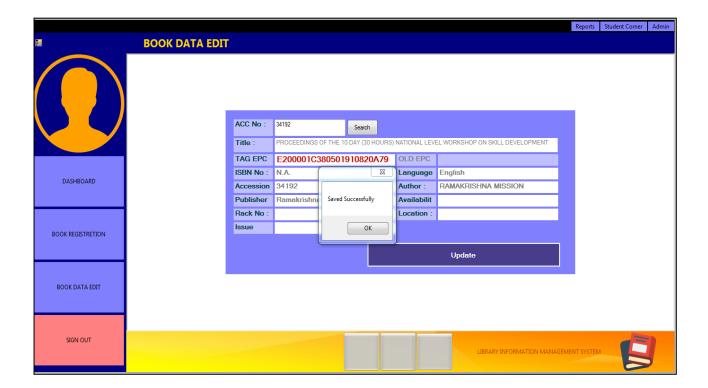

#### Tag Entry New RFID Software (2022-23)

<sup>&</sup>quot;Education is the manifestation of the perfection already in man."

(A NCTE recognized Govt. Aided (WB) Autonomous Post-Graduate College under University of Calcutta)