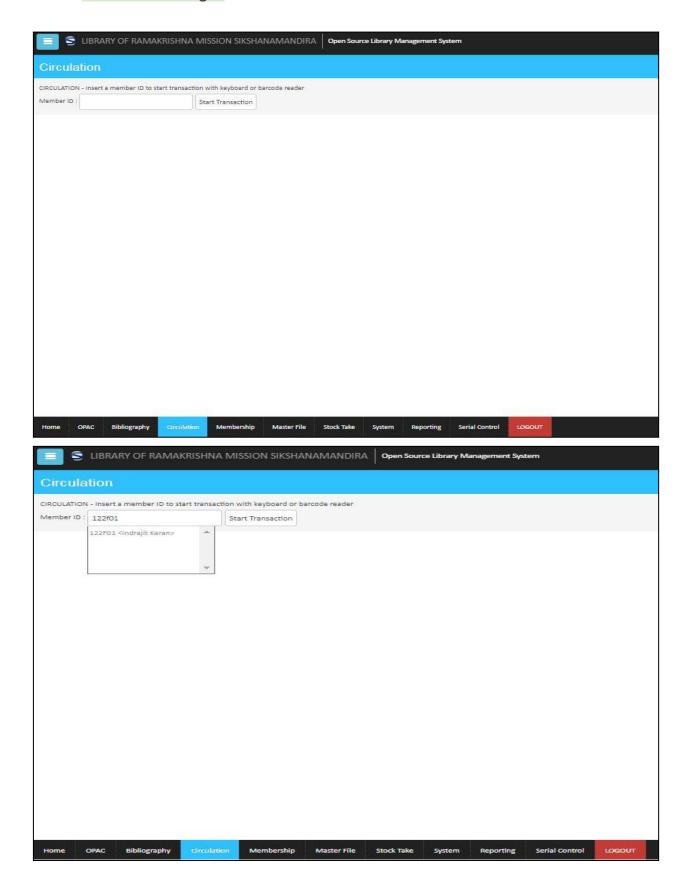

#### Circulation Page:

(A NCTE recognized Govt. Aided (WB) Autonomous Post-Graduate College under University of Calcutta)

Belur Math, Howrah - 711 202, West Bengal