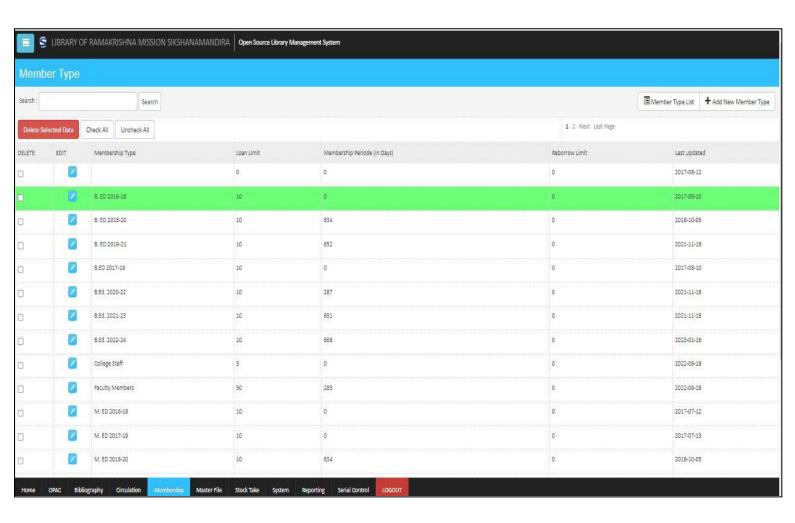

#### Membership Page:

(A NCTE recognized Govt. Aided (WB) Autonomous Post-Graduate College under University of Calcutta)

Belur Math, Howrah - 711 202, West Bengal