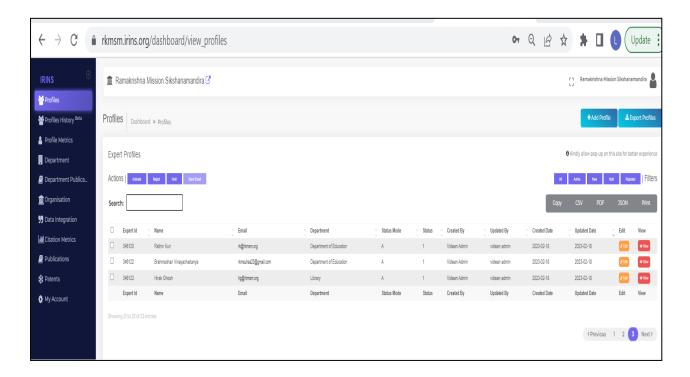

# **IRINS**

(A NCTE recognized Govt. Aided (WB) Autonomous Post-Graduate College under University of Calcutta)

Belur Math, Howrah - 711 202, West Bengal

"Education is the manifestation of the perfection already in man."