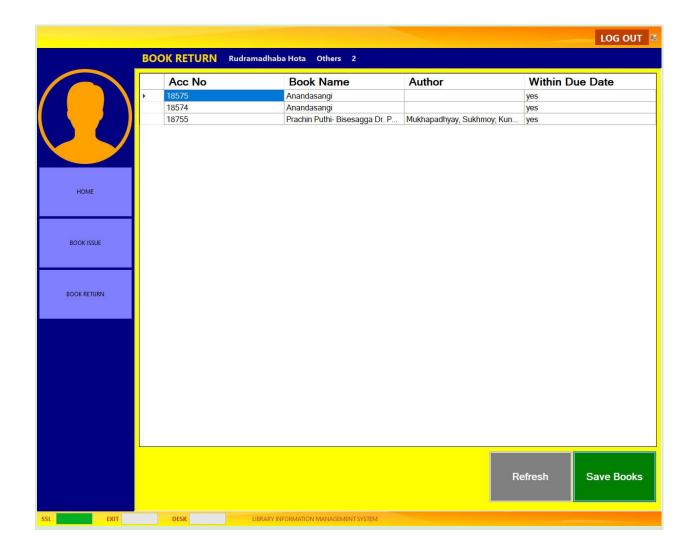

#### Circulation Page:

(A NCTE recognized Govt. Aided (WB) Autonomous Post-Graduate College under University of Calcutta)

Belur Math, Howrah - 711 202, West Bengal