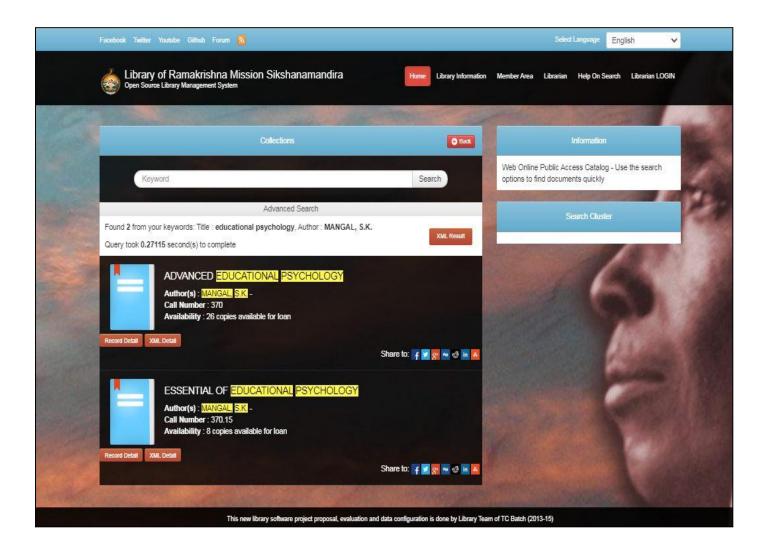

# Slims7 in the Library Local Server (OPAC): <a href="http://192.168.2.10/slims7\_cendana/index.php">http://192.168.2.10/slims7\_cendana/index.php</a>

(A NCTE recognized Govt. Aided (WB) Autonomous Post-Graduate College under University of Calcutta)