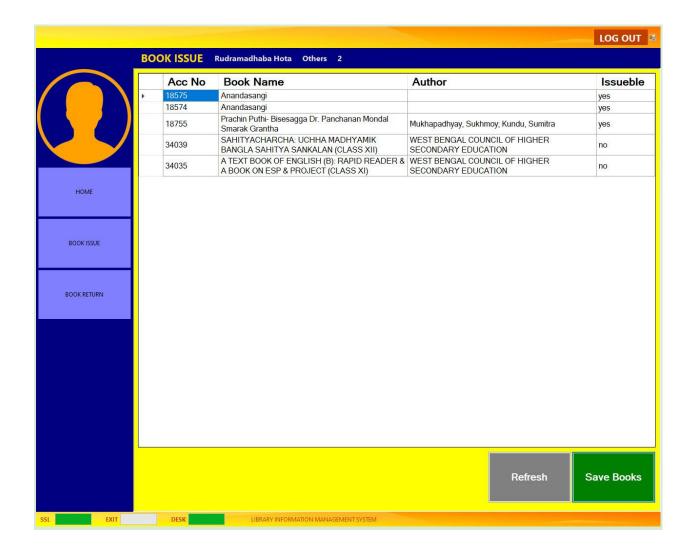

#### Circulation Page:

(A NCTE recognized Govt. Aided (WB) Autonomous Post-Graduate College under University of Calcutta)

Belur Math, Howrah - 711 202, West Bengal