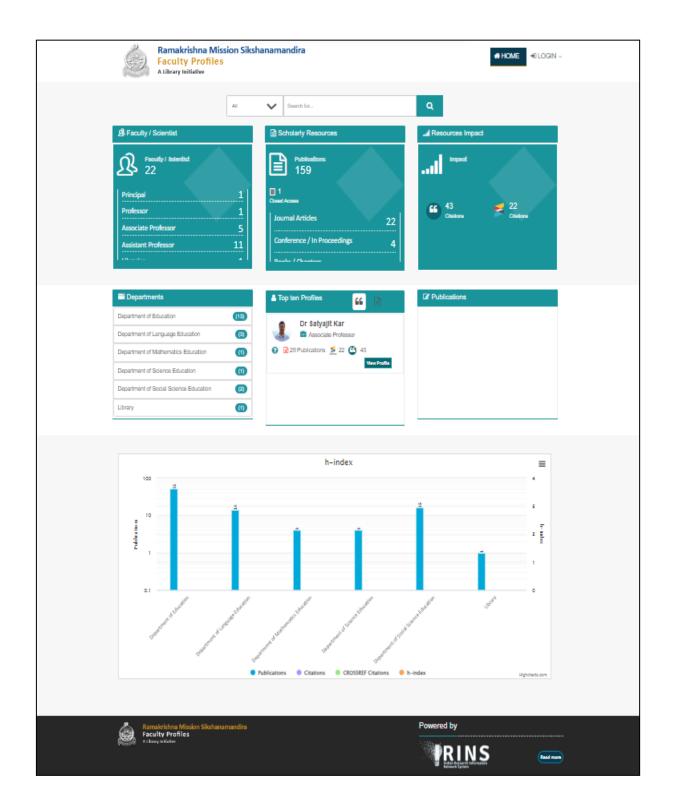

# **IRINS**

(A NCTE recognized Govt. Aided (WB) Autonomous Post-Graduate College under University of Calcutta)

Belur Math, Howrah - 711 202, West Bengal

"Education is the manifestation of the perfection already in man."