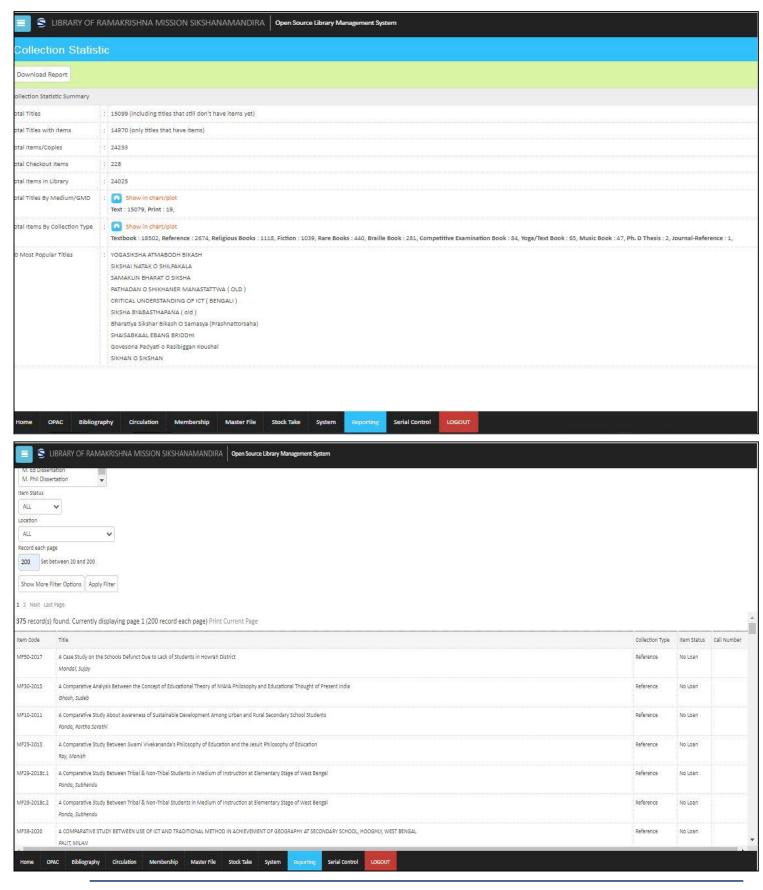

#### Reporting Page:

(A NCTE recognized Govt. Aided (WB) Autonomous Post-Graduate College under University of Calcutta)

Belur Math, Howrah - 711 202, West Bengal

RF Tag:

Fig. Anti-theft gate

(A NCTE recognized Govt. Aided (WB) Autonomous Post-Graduate College under University of Calcutta)