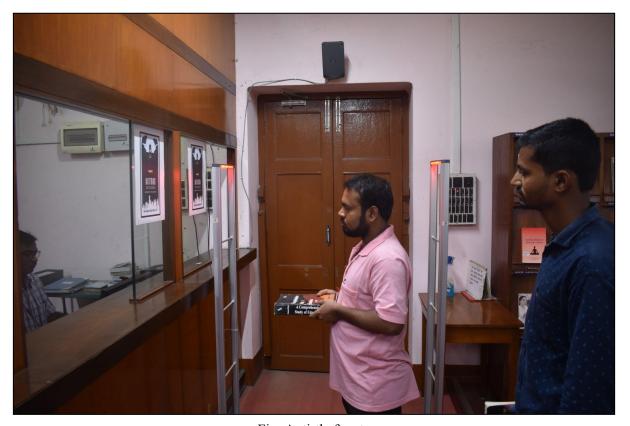

#### Reporting Page:

(A NCTE recognized Govt. Aided (WB) Autonomous Post-Graduate College under University of Calcutta)

Belur Math, Howrah - 711 202, West Bengal

RF Tag:

Fig. Anti-theft gate

(A NCTE recognized Govt. Aided (WB) Autonomous Post-Graduate College under University of Calcutta)