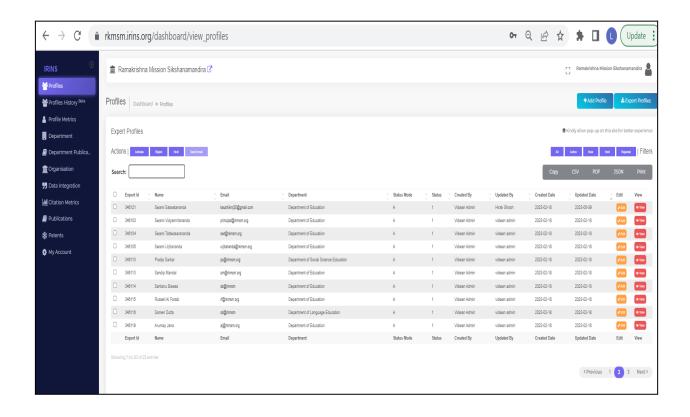

# **IRINS**

(A NCTE recognized Govt. Aided (WB) Autonomous Post-Graduate College under University of Calcutta)

Belur Math, Howrah - 711 202, West Bengal

"Education is the manifestation of the perfection already in man."