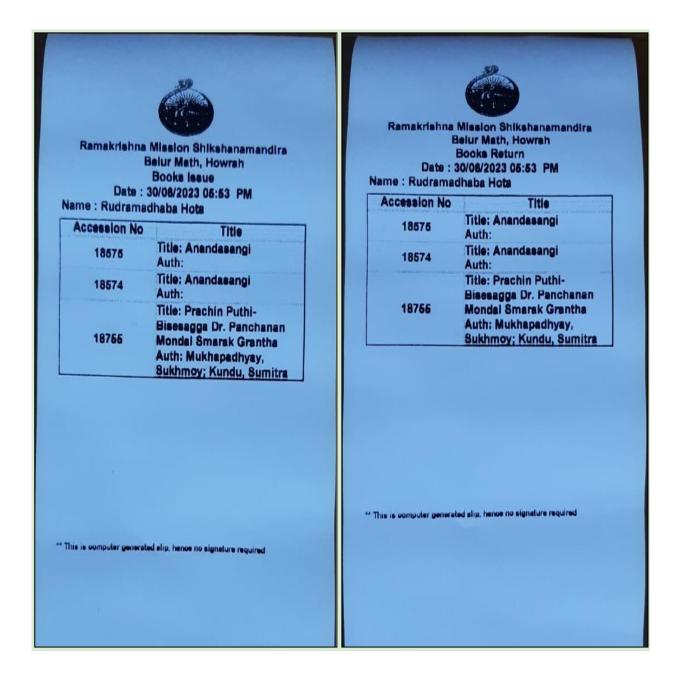

#### Issue-Return Slip:

(A NCTE recognized Govt. Aided (WB) Autonomous Post-Graduate College under University of Calcutta)

Belur Math, Howrah - 711 202, West Bengal