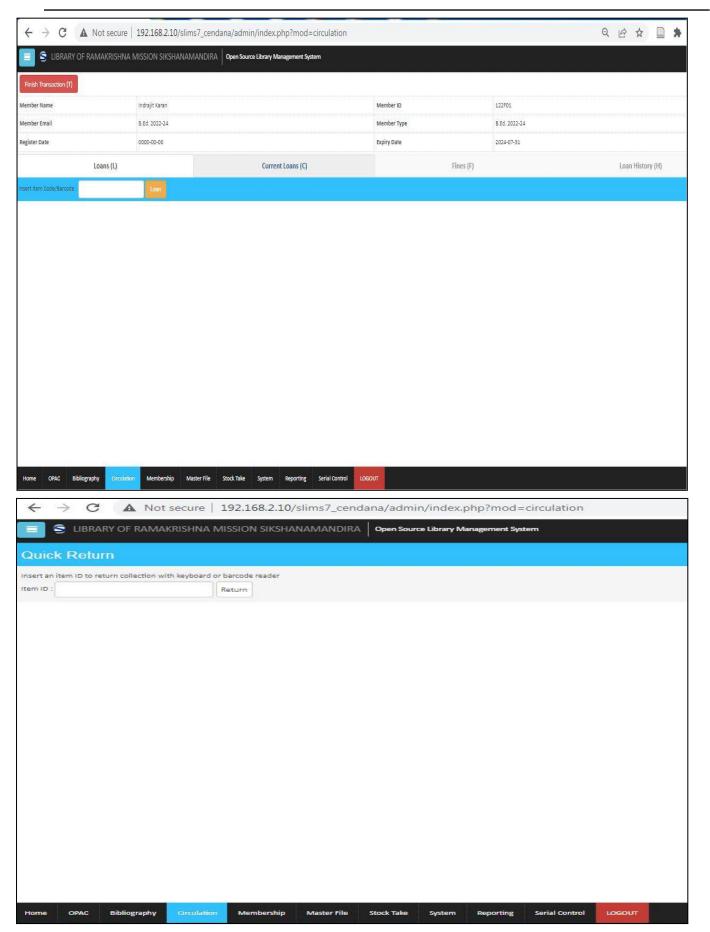

#### Circulation Page:

(A NCTE recognized Govt. Aided (WB) Autonomous Post-Graduate College under University of Calcutta)

Belur Math, Howrah - 711 202, West Bengal