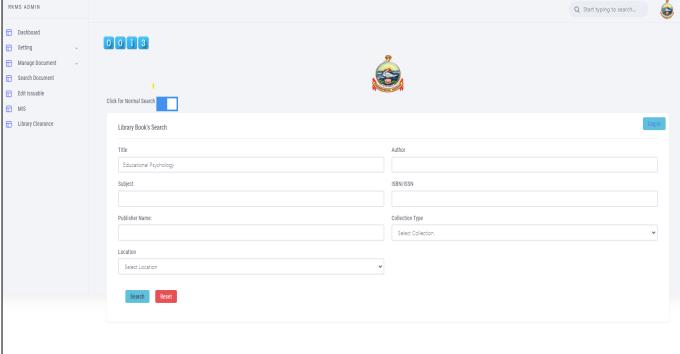

# Slims7 in the Library Local Server (OPAC): <a href="http://192.168.2.10/slims7\_cendana/index.php">http://192.168.2.10/slims7\_cendana/index.php</a>

(A NCTE recognized Govt. Aided (WB) Autonomous Post-Graduate College under University of Calcutta)