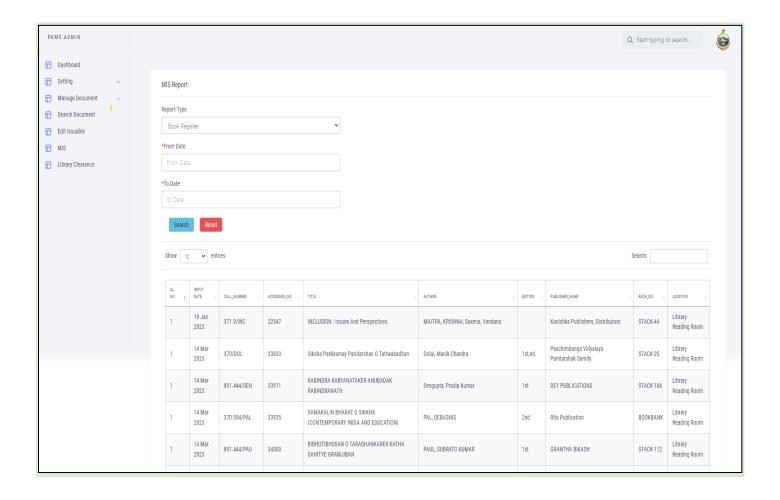

# RFID enabled ILMS in the Library local Server (OPAC):

http://192.168.2.9/library-management

(A NCTE recognized Govt. Aided (WB) Autonomous Post-Graduate College under University of Calcutta)

Belur Math, Howrah - 711 202, West Bengal