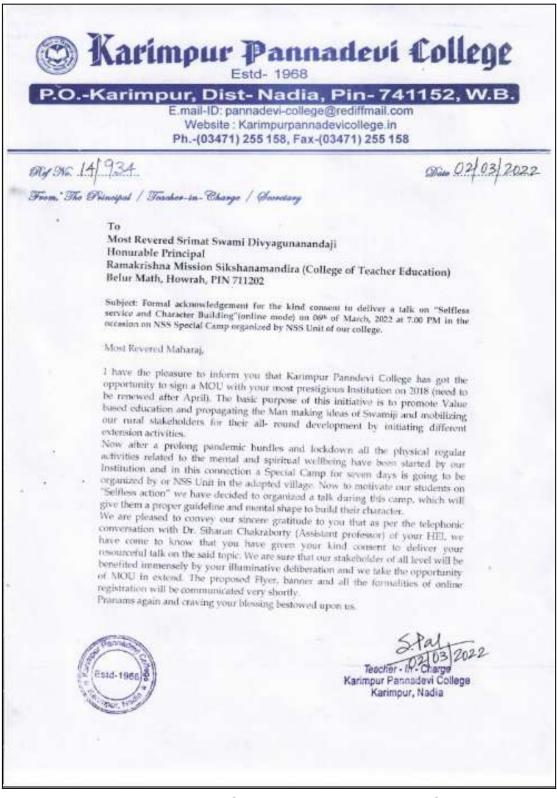

#### Activities with Karimpur Pannadevi College, Karimpur, Nadia, West Bengal-741152

| SI<br>No. | Name of the Faculty<br>Members | Designation                                          | Attached with<br>Institution  |
|-----------|--------------------------------|------------------------------------------------------|-------------------------------|
| 1.        | Dr. Prasenjit Saha             | Asst. Prof. and HoD,<br>Dept of Political<br>Science | Karimpur Pannadevi<br>College |
| 2.        | Dr. Siharan Chakrabarty        | Assistant Professor                                  | RKM<br>Sikshanamandira        |

#### **Report:**

A collaborative research project between Karimpur Pannadevi College and RKM Sikshanamandira involves faculty members Dr. Prasenjit Saha and Dr. Siharan Chakrabarty. Dr. Saha, serving as the Assistant Professor and Head of the Department of Political Science at Karimpur Pannadevi College, and Dr. Chakrabarty, an Assistant Professor at RKM Sikshanamandira, are jointly engaged in a research initiative funded by the RUSA 2.0 Component 8 grant. This partnership aims to synergize expertise and resources from both institutions to advance research in the field of political science. Their collaboration underscores the significance of interdisciplinary cooperation in academia.