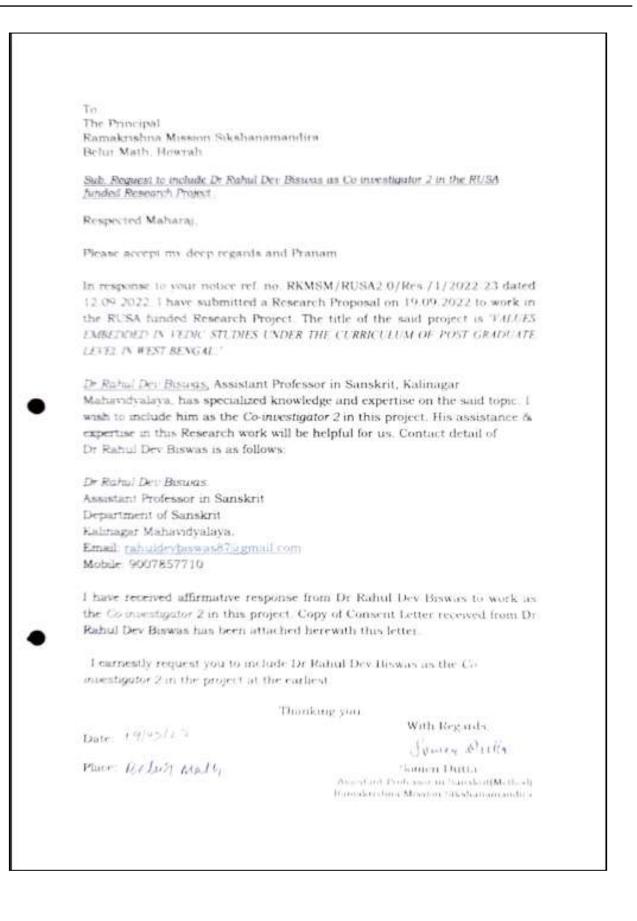

## Activities with Kalinagar Mahavidyalaya, CVJ8+7M2, Kalinagar, West Bengal 743442

| Sl<br>No. | Name of the Faculty<br>Members | Designation         | Attached with<br>Institution                     |
|-----------|--------------------------------|---------------------|--------------------------------------------------|
| 1.        | Dr. Abhijit Guha               | Associate Professor | RKM<br>Sikshanamandira                           |
| 2.        | Sri Somen Dutta                | Assistant Professor | RKM<br>Sikshanamandira                           |
| 3.        | Dr. Rahul Dev Biswas           | Assistant Professor | Dept. of Sanskrit,<br>Kalinagar<br>Mahavidyalaya |

#### **Report:**

A collaborative research project supported by the RUSA 2.0 Component 8 grant brings together esteemed faculty members from RKM Sikshanamandira and Kalinagar Mahavidyalaya. Led by Sri Somen Dutta, Assistant Professor and principal investigator from RKM Sikshanamandira, the team also includes Dr. Abhijit Guha, Associate Professor and co-investigator from the same institution, along with Dr. Rahul Dev Biswas, Assistant Professor and co-investigator from Dept. of Sanskrit, Kalinagar Mahavidyalaya. This interdisciplinary partnership aims to explore innovative avenues within their respective fields of expertise. By leveraging the collective knowledge and resources of both institutions, the collaboration seeks to generate valuable insights, advancing academic discourse and contributing to broader scholarship. This project not only signifies the importance of collaborative research but also underscores the institutions' commitment to intellectual growth and collaborative excellence.