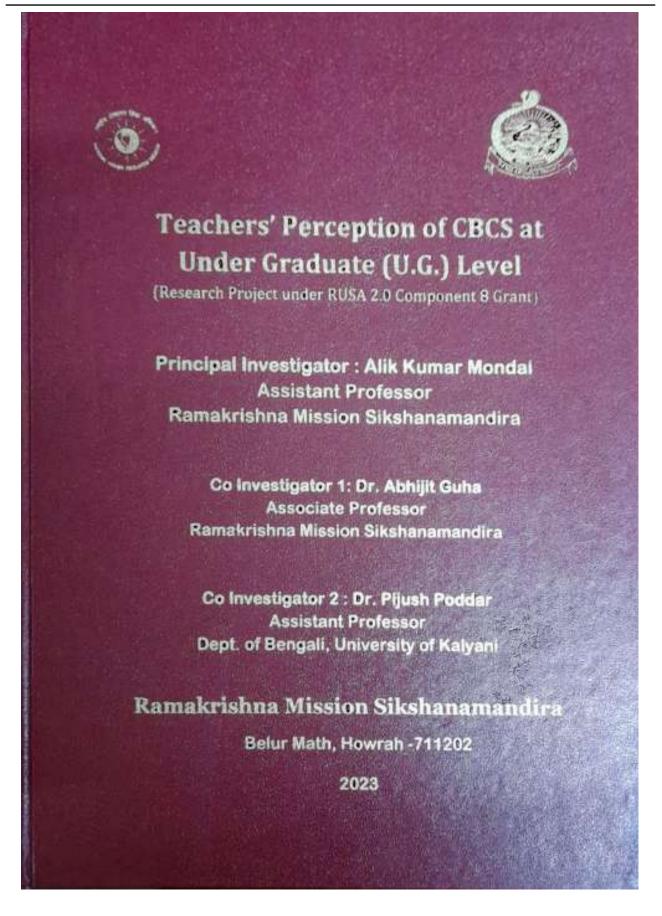

(A NCTE recognized Govt. Aided (WB) Autonomous Post-Graduate College under University of Calcutta) Belur Math, Howrah - 711 202, West Bengal

NAAC Re-accredited (2014-15) - "A" RAMAKRISHNA MISSION SIKSHANAMANDIRA (A NCTE recognized Govt. Aided (WB) Autonomous Post-Graduate College under University of Calcutta) College with Potential for Excellence (CPE), College of Teacher Education (CTE) & Swami Vivekananda Centre for Multidisciplinary Research in Educational Studies S rkmsmc@gmail.com, rkmsm@rediffmail.com www.rkmsm.org (033)2654-6081/9281/1635 Belur Math, Howrah - 711 202, West Bengal Ref: RKMSM/RUSA 2.0/80A/Research/3(39)/22-23 Date: 27.09.2022 To Dr. Anujit Patra Principal Investigator, Research Project under RUSA 2.0 Assistant Professor, Ramakrishna Mission Sikshanamandira Sub: Approval of Proposed Research Project under RUSA 2.0 Component 8 grant Respected Sir, We are delighted to inform you that your Research Proposal: "Scholarship as a Student Support Service: Awareness and Attitudinal Perspective of Stakeholders in Teachers Training Institute" against the internal notification vide Ref.-RKMSM/RUSA 2.0/Res/1/2022-23 dt. 12-09-2022 has been sanctioned by the Research Review Committee with some revisions to your proposed budget. The details are summarised below. Co-investigator/s Duration Sanctioned Amounts Total Sanctioned Field Equipment and Contingency Publicatio Amount Work Study materials (INR) s (INR) (INR) (INR) (INR) 1. Dr. Abhijit Guha, RKMSM 6 Months 51,000/ 85,000/-17,000/-17.000/-1.70.000/-2. Praseniit Mandal, Asst Prof. , RKM Brahmananda College of Education, Rahara Please note: 1. The expenditure incurred under different budget heads will be paid through PFMS directly to the beneficiary. The concerned beneficiary must have: a. PAN Number Ъ. GST Valid Bank Details (Bank Name, Account Holder Name, Account Number, IFSC, C. Branch Name etc.) 2. In all the vouchers the signature of the principal investigator only will be considered. 3. All the research projects related works like expenditure and submission of valid bills, submission of printed research reports etc. are to be completed within 6 months from the approval of the proposal i.e. by 27th March 2023. Swami Vidvamritananda BINDERLAND Principal (Offg.) Swami Vidyamritananda Ramakrishna Mission Silvshatsattandira Principal (Offg.) Betur Math, Howran-711202, W.B. copy to be forwarded to-1. Dr. Abhljit Guha (Co-investigator - 1), Faculty member, RKMSM Prasenjit Mandal (Co-investigator - 2), Assistant Professor, RKM Brahmananda College of 2 Education, Rahara "Education is the manifestation of the perfection already in man." Swami Vivekananda

(A NCTE recognized Govt. Aided (WB) Autonomous Post-Graduate College under University of Calcutta) Belur Math, Howrah - 711 202, West Bengal

| Belur Math, Howrah - 711 202, West Bengal         Belur Math, Howrah - 711 202, West Bengal         Date: 27.09.         To         Dr. Siharan Chakrabarty         Principal Investigator, Research Project under RUSA 2.0         Assistant Professor, Ramakrishna Mission Sikahanannandira         Sub: Approval of Proposed Research Project under RUSA 2.0 Component 8 grant         Respected Sir.         We are delighted to inform you that your Research Proposal: "Present State         Chatuspathi-Centric Study of Nabadwip" against the internal notification         RefRKMSM/RUSA 2.0/Res/1/2022-23 dt. 12-09-2022 has been sanctioned by the Res         Review Committee with some revisions to your proposed budget. The details are summ below.         Co-investigator/s       Duration         Field       Equipment and Contingency         Work       Study         (INR)       (INR)                                                                                                                                                                                                                                                                                                                                                                                                                                                                                                                                                                                                                                                                                                                                                                                                                                                                                                                                                                                                                                                                                                                                                                                                     | 2                                                                                |                                                                                                                                             |                                                                                                         |                                                                                                                                          | INA MISS                                                                                                                                                                                            |                                                                                                                |                                                                                                                     |                                                                         |
|--------------------------------------------------------------------------------------------------------------------------------------------------------------------------------------------------------------------------------------------------------------------------------------------------------------------------------------------------------------------------------------------------------------------------------------------------------------------------------------------------------------------------------------------------------------------------------------------------------------------------------------------------------------------------------------------------------------------------------------------------------------------------------------------------------------------------------------------------------------------------------------------------------------------------------------------------------------------------------------------------------------------------------------------------------------------------------------------------------------------------------------------------------------------------------------------------------------------------------------------------------------------------------------------------------------------------------------------------------------------------------------------------------------------------------------------------------------------------------------------------------------------------------------------------------------------------------------------------------------------------------------------------------------------------------------------------------------------------------------------------------------------------------------------------------------------------------------------------------------------------------------------------------------------------------------------------------------------------------------------------------------------------------------------------------------------------------------------------------------------|----------------------------------------------------------------------------------|---------------------------------------------------------------------------------------------------------------------------------------------|---------------------------------------------------------------------------------------------------------|------------------------------------------------------------------------------------------------------------------------------------------|-----------------------------------------------------------------------------------------------------------------------------------------------------------------------------------------------------|----------------------------------------------------------------------------------------------------------------|---------------------------------------------------------------------------------------------------------------------|-------------------------------------------------------------------------|
| (033)2654-008(1/0281/1635 Continuer@gmail.com, rkman@rediffmail.com     Ref. RKMSM/RUSA 2.0/80A/Research/5(41)/22-23     Date: 27.09.     To     Dr. Siharan Chakrabarty     Principal Investigator, Research Project under RUSA 2.0     Assistant Professor, Ramakrishna Mission Sikshanamandira     Sub: Approval of Proposed Research Project under RUSA 2.0 Component 8 grant     Respected Sir.     We are delighted to inform you that your Research Proposal: "Present State     Chatuspathi-Centric Study of Nabadwip" against the internal notification     RefRKMSM/RUSA 2.0/Res/1/2022-23 dt, 12-09-2022 has been sanctioned by the Res     Review Committee with some revisions to your proposed budget. The details are summabelow.     Co-investigator/s     Duration     Field     Kork     King     Dr. Prasenjit Saha, Asst. 6 Months     26,000/     78,000/     13,000/     13,000/     13,000/     13,000/     13,000/     13,000/     13,000/     13,000/     13,000/     13,000/     13,000/     13,000/     13,000/     13,000/     13,000/     13,000/     13,000/     13,000/     13,000/     13,000/     13,000/     13,000/     13,000/     13,000/     13,000/     13,000/     13,000/     13,000/     13,000/     13,000/     13,000/     13,000/     13,000/     13,000/     13,000/     13,000/     13,000/     13,000/     13,000/     13,000/     13,000/     13,000/     13,000/     13,000/     13,000/     13,000/     13,000/     13,000/     13,000/     13,000/     13,000/     13,000/     13,000/     13,000/     13,000/     13,000/     13,000/     13,000/     13,000/     13,000/     13,000/     13,000/     13,000/     13,000/     13,000/     13,000/     13,000/     13,000/     13,000/     13,000/     13,000/     13,000/     13,000/     13,000/     13,000/     13,000/     13,000/     13,000/     13,000/     13,000/     13,000/     13,000/     13,000/     13,000/     13,000/     13,000/     13,000/     13,000/     13,000/     13,000/     13,000/     13,000/     13,000/     13,000/     13,000/     13,000/     13,000/     13,000/     13,000/ |                                                                                  | College w                                                                                                                                   | ith Poter                                                                                               | tial for Ex                                                                                                                              | cellence (CPE                                                                                                                                                                                       | ), College of 1                                                                                                | Teacher Edu                                                                                                         | ucation (CT)                                                            |
| Ref. RKMSM/RUSA 2.0/80A/Research/5(41)/22-23       Date: 27.09.         To       Dr. Siharan Chakrabarty         Principal Investigator, Research Project under RUSA 2.0       Assistant Professor. Ramakrishna Mission Sikshanamandira         Sub: Approval of Proposed Research Project under RUSA 2.0 Component 8 grant         Respected Sir.         We are delighted to inform you that your Research Proposal: "Present State Chatuspathi-Centric Study of Nabadwip" against the internal notification RefRKMSM/RUSA 2.0/Res/1/2022-23 dt. 12-09-2022 has been sanctioned by the Res Review Committee with some revisions to your proposed budget. The details are summ below.         Co-investigator/s       Duration         Field       Equipment and Contingency Publication (INR)         Dr. Presenjit Saha, Asst. 6 Months       26,000/-         Prof. and HoD, Dept of Publical Science.       6 Months       26,000/-         Political Science.       5,000/-       78,000/-       13,000/-       13,000/-         Viewer Prof. and HoD, Dept of Publicative Incurred under different budget heads will be paid through Publicetive to the beneficiary. The concerned beneficiary must have: <ul> <li>Presse note:</li> <li>GST</li> </ul>                                                                                                                                                                                                                                                                                                                                                                                                                                                                                                                                                                                                                                                                                                                                                                                                                                                     | 2 (033)2654-                                                                     |                                                                                                                                             |                                                                                                         |                                                                                                                                          |                                                                                                                                                                                                     |                                                                                                                |                                                                                                                     | www.rkmsm                                                               |
| To       Dr. Siharan Chakrabarty         Principal Investigator, Research Project under RUSA 2.0         Assistant Professor, Ramakrishna Mission Sikshanamandira         Sub: Approval of Proposed Research Project under RUSA 2.0 Component 8 grant         Respected Sir.         We are delighted to inform you that your Research Proposal: "Present State         Chatuspathi-Centric Study of Nabadwip" against the internal notification         RefRKMSM/RUSA 2.0/Res/1/2022-23 dt. 12-09-2022 has been sanctioned by the Res         Review Committee with some revisions to your proposed budget. The details are summa below.         Co-investigator/s       Duration         Field       Equipment and Contingency Publication (INR)         Dr. Presenjit Saha, Asst. 6 Months       26,000/-         Prof. and HoD, Dept of       Prolitical Science.         Karimpur Pannadevi       College, Karmpus, Nadis         Directly to the beneficiary. The concerned beneficiary must have:       a. PAN Number         b. GST       GST                                                                                                                                                                                                                                                                                                                                                                                                                                                                                                                                                                                                                                                                                                                                                                                                                                                                                                                                                                                                                                                              |                                                                                  |                                                                                                                                             | Belur                                                                                                   | Math, Ho                                                                                                                                 | wrah - 711 203                                                                                                                                                                                      | Z, West Benga                                                                                                  | ıl                                                                                                                  |                                                                         |
| Dr. Siharan Chakrabariy         Principal Investigator, Research Project under RUSA 2.0         Assistant Professor, Ramakrishna Mission Sikshanamandira         Sub: Approval of Proposed Research Project under RUSA 2.0 Component 8 grant         Respected Sir.         We are delighted to inform you that your Research Proposal: "Present State<br>Chatespathi-Centric Study of Nabadwip" against the internal notification<br>RefRKMSM/RUSA 2.0/Res/1/2022-23 dt. 12-09-2022 has been sanctioned by the Res<br>Review Committee with some revisions to your proposed budget. The details are summ<br>below.         Co-investigator/s       Duration       Sanctioned Amounts<br>(INR)       Total<br>Sanctioned Amounts<br>(INR)         Dr. Prasenjit Saha, Asat.<br>Prof. and HoD, Dept of<br>Political Science,<br>Karimpur Pannadevi<br>College, Karmpur, Nadia       6 Months       26,000/-       78,000/-       13,000/-       13,000/-       1,30         Piesse note:       1       The expenditure incurred under different budget heads will be paid through P<br>directly to the beneficiary. The concerned beneficiary must have:<br>a. PAN Number<br>b. GST                                                                                                                                                                                                                                                                                                                                                                                                                                                                                                                                                                                                                                                                                                                                                                                                                                                                                                                                 | Ref: RKM                                                                         | SM/RUSA                                                                                                                                     | 2.0/80A/                                                                                                | Research/5                                                                                                                               | (41)/22-23                                                                                                                                                                                          |                                                                                                                | Date                                                                                                                | : 27.09.2022                                                            |
| Respected Sir.<br>We are delighted to inform you that your Research Proposal: "Present State<br>Chatuspathi-Centric Study of Nabadwip" against the internal notification<br>Ref-RKMSM/RUSA 2.0/Res/1/2022-23 dt. 12-09-2022 has been sanctioned by the Res<br>Review Committee with some revisions to your proposed budget. The details are summi-<br>below.<br>Co-investigator/s Duration Field Equipment and Contingency Publication<br>Mork Study (INR) (INR) (INR) (INR) (INR)<br>Dr. Presenjit Saha, Asst. 6 Months 26,000/- 78,000/- 13,000/- 13,000/- 1,300<br>Prof. and HoD, Dept of<br>Political Science.<br>Kacimpur Pannadevi<br>College, Karmpur, Nadia<br>Please note:<br>1. The expenditure incurred under different budget heads will be paid through P<br>directly to the beneficiary. The concerned beneficiary must have:<br>a. PAN Number<br>b. GST                                                                                                                                                                                                                                                                                                                                                                                                                                                                                                                                                                                                                                                                                                                                                                                                                                                                                                                                                                                                                                                                                                                                                                                                                                             | Dr. Sihara<br>Principal Ir<br>Assistant P                                        | rvestigator,<br>rofessor, R                                                                                                                 | Research<br>amakristu                                                                                   | na Mission                                                                                                                               | Sikshanamand                                                                                                                                                                                        | lira                                                                                                           | **                                                                                                                  | Farmet                                                                  |
| We are delighted to inform you that your Research Proposal: "Present Statu<br>Chatuspathi-Centric Study of Nabadwip" against the internal notification<br>Ref-RKMSM/RUSA 2.0/Res/1/2022-23 dt. 12-09-2022 has been sanctioned by the Res<br>Review Committee with some revisions to your proposed budget. The details are summi-<br>below.<br>Co-investigator/s Duration Sanctioned Amounts Total<br>Sanction<br>Heid Equipment and Contingency Publication<br>(INR) (INR) (INR) (INR) (INR) (INR)<br>Dr. Prasenjit Saha, Asst. 6 Months 26,000/- 78,000/- 13,000/- 13,000/- 1,30<br>Prof. and HoD, Dept of<br>Political Science,<br>Karimput Pannadevi<br>College, Kurmput, Nadia<br>Piease note:<br>1. The expenditure incurred under different budget heads will be paid through P<br>directly to the beneficiary. The concerned beneficiary must have:<br>a. PAN Number<br>b. GST                                                                                                                                                                                                                                                                                                                                                                                                                                                                                                                                                                                                                                                                                                                                                                                                                                                                                                                                                                                                                                                                                                                                                                                                                              | Sub:                                                                             | Approval                                                                                                                                    | of Propos                                                                                               | ed Researc                                                                                                                               | ch Project und                                                                                                                                                                                      | er KU3A 2.04                                                                                                   | omponent                                                                                                            | o grant                                                                 |
| Chatuspathi-Centric       Study       of       Nabadwip"       against       the       internal       notification         Ref-RKMSM/RUSA       2.0/Res/1/2022-23       dt.       12-09-2022       has been sanctioned by the Res         Review Committee with some revisions to your proposed budget. The details are summabelow.       The details are summabelow.         Co-investigator/s       Duration       Sanctioned Amounts       Total         Field       Equipment and       Contingency       Publication       Sanction         Dr. Prasenjit Saha, Asst.       6 Months       26,000/-       78,000/-       13,000/-       13,000/-       1,30         Prof. and HoD, Dept of       Political Science.       Karimpur Pannalevi       College, Karimpur, Nadia       1       1       1         Please note:       1       The expenditure incurred under different budget heads will be paid through P       directly to the beneficiary. The concerned beneficiary must have:       a.       PAN Number       b.       GST                                                                                                                                                                                                                                                                                                                                                                                                                                                                                                                                                                                                                                                                                                                                                                                                                                                                                                                                                                                                                                                                      | Respected !                                                                      | Sir.                                                                                                                                        |                                                                                                         |                                                                                                                                          |                                                                                                                                                                                                     |                                                                                                                |                                                                                                                     |                                                                         |
| Field     Equipment and<br>Work     Contingency<br>(INR)     Publication<br>(INR)     Stanctic<br>Amoun<br>(INR)       Dr. Presenjit Saha, Asst.     6 Months     26,000/-     78,000/-     13,000/-     13,000/-     1,30       Prof. and HoD, Dept of<br>Political Science.     6 Months     26,000/-     78,000/-     13,000/-     13,000/-     1,30       Piezes note:     1.     The expenditure incurred under different budget heads will be paid through P<br>directly to the beneficiary. The concerned beneficiary must have:<br>a. PAN Number     a. PAN Number     b. GST                                                                                                                                                                                                                                                                                                                                                                                                                                                                                                                                                                                                                                                                                                                                                                                                                                                                                                                                                                                                                                                                                                                                                                                                                                                                                                                                                                                                                                                                                                                              | RefRKMS<br>Review Co<br>below.                                                   | M/RUSA 2<br>mmittee w                                                                                                                       | th some                                                                                                 | 2022-23 dt                                                                                                                               | <ul> <li>12-09-2022</li> <li>o your proposi</li> </ul>                                                                                                                                              | has been san<br>ed budget. Th                                                                                  | ctioned by                                                                                                          | the Researc                                                             |
| Prete         Equipment and<br>Work         Contingency<br>Study         Publication<br>(INR)         Amoun<br>(INR)           Dr. Prasenjit Saha, Asst.         6 Montha         26,000/-         78,000/-         13,000/-         13,000/-         13,000/-         1,30           Prof. and HoD, Dept of<br>Political Science.         6 Montha         26,000/-         78,000/-         13,000/-         13,000/-         1,30           Please note:         1.         The expenditure incurred under different budget heads will be paid through P<br>directly to the beneficiary. The concerned beneficiary must have:<br>a. PAN Number<br>b. GST         Amoun                                                                                                                                                                                                                                                                                                                                                                                                                                                                                                                                                                                                                                                                                                                                                                                                                                                                                                                                                                                                                                                                                                                                                                                                                                                                                                                                                                                                                                          | Co-investiga                                                                     | ter/s                                                                                                                                       | Durstion                                                                                                |                                                                                                                                          | Sanctione                                                                                                                                                                                           | d Amounts                                                                                                      |                                                                                                                     | CONCERCION AND AND AND AND AND AND AND AND AND AN                       |
| Prof. and HoD, Dept of<br>Political Science.         Karimpur Punnadevi<br>College, Karimpur, Nadia         Please note:         1. The expenditure incurred under different budget heads will be paid through P<br>directly to the beneficiary. The concerned beneficiary must have:         a. PAN Number         b. GST                                                                                                                                                                                                                                                                                                                                                                                                                                                                                                                                                                                                                                                                                                                                                                                                                                                                                                                                                                                                                                                                                                                                                                                                                                                                                                                                                                                                                                                                                                                                                                                                                                                                                                                                                                                         |                                                                                  |                                                                                                                                             |                                                                                                         | Work                                                                                                                                     | Study<br>materials                                                                                                                                                                                  | The second s |                                                                                                                     | Sanctioned<br>Amount<br>(INR)                                           |
| <ol> <li>The expenditure incurred under different budget heads will be paid through P<br/>directly to the beneficiary. The concerned beneficiary must have:         <ul> <li>a. PAN Number</li> <li>b. GST</li> </ul> </li> </ol>                                                                                                                                                                                                                                                                                                                                                                                                                                                                                                                                                                                                                                                                                                                                                                                                                                                                                                                                                                                                                                                                                                                                                                                                                                                                                                                                                                                                                                                                                                                                                                                                                                                                                                                                                                                                                                                                                  | Prof. and Hol<br>Political Scient<br>Karimpur Par                                | D, Dept of<br>nce.<br>madevi                                                                                                                | 6 Months                                                                                                | 26,000/-                                                                                                                                 | 78,000/-                                                                                                                                                                                            | 13,000/-                                                                                                       | 13,000.4                                                                                                            | 1,30,000/                                                               |
| Branch Name etc.) 2. In all the vouchers the signature of the principal investigator only will be considered. 3. All the research projects related works like expenditure and submission of valid I submission of printed research reports etc. are to be completed within 6 months from approval of the proposal i.e. by 27th March 2023.  Swami Vidyamritananda Principal (Offg.) Ramaintra Wester Steharsmadra Belu Wath, Howith-111202, WB. T. Dr. Pratenjit Saha (Co-investigator). Assistant Professor and HaD, Dept of Political Science, Karimper Pannadesi College, Karimpun, Nadia, WB                                                                                                                                                                                                                                                                                                                                                                                                                                                                                                                                                                                                                                                                                                                                                                                                                                                                                                                                                                                                                                                                                                                                                                                                                                                                                                                                                                                                                                                                                                                   | <ol> <li>The direct a b</li> <li>C</li> <li>In al</li> <li>All t subm</li> </ol> | expenditu<br>ctly to the b<br>A. PAN Nto<br>D. GST<br>I: Valid B.<br>Branch<br>I the vouch<br>the researco<br>insistion of p<br>oval of the | eneficiary<br>imber<br>ank Detai<br>Name etc.<br>ers the sig<br>h projects<br>printed res<br>proposal i | y. The conc<br>ls (Bank N<br>)<br>gnature of the<br>s related w<br>search repo<br>i.e. by 27th<br>Swa<br>Ranaki<br>Belu<br>gator), drama | erned beneficia<br>arme, Account i<br>he principal inv<br>rorks like expe<br>rts etc. are to t<br>March 2023.<br>ami Vidyamilanan<br>Principal (Offs.)<br>ahn Wesien Sashara<br>Math, Howtzh-111202 | Holder Name,<br>vestigator only<br>enditure and su<br>the completed v<br>vda<br>wda<br>www.<br>Pri             | Account Nu<br>will be cons<br>abmission o<br>within 6 mor<br>N <del>21 of 10</del><br>ni Vidyamrit<br>incipal (Offi | sidered.<br>f valid bills,<br>this from the<br>Ep 24/3<br>ananda<br>g.) |