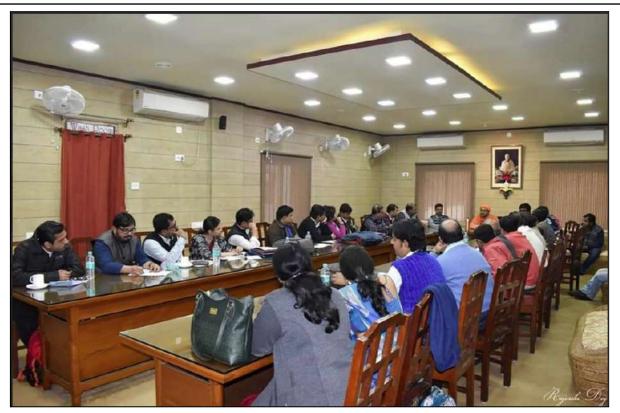

#### Report:

Dr. Siharan Chakrabarty from Sikshanamandira has been conducting classes at Nabadwip Ahrama on Ramakrishna Kathamrita since 2019. These classes aim to delve deep into the profound teachings and spiritual insights present in the Kathamrita, a collection of conversations and incidents surrounding the life of Sri Ramakrishna. Dr. Chakrabarty's expertise and knowledge contribute to a comprehensive understanding of the text, enabling participants to gain valuable insights into the spiritual wisdom of Sri Ramakrishna. The classes provide a platform for spiritual seekers to explore and reflect upon the teachings, fostering personal growth and a deeper connection to Sri Ramakrishna's philosophy.

(A NCTE recognized Govt. Aided (WB) Autonomous Post-Graduate College under University of Calcutta) Belur Math, Howrah - 711 202, West Bengal

RAMAKRISHNA MISSION, NABADWIP (A Branch Centre of Ramakrishna Mission, P.O.- Belur Math, Dist.- Howrah, WB - 711202.) Prachin Mayapur, P.O. & P.S.-Nabadwip, Dist. Nadia, West Bengal - 741302 Ennil : nabadwip@rkmm.org. Phone : (03472 - 295319) Date : 01/08/2023 TO WHOM IT MAY CONCERN This is to certify that Dr. Siharan Chakrabarty, Honorary Secretary, Nabadwip Sri Chaitanya Study & Research Centre and Assistant Professor of Ramakrishna Mission Sikshanamandira, Belur Math regularly recites and discusses Sri Sri Chaitanya Charitamrita in Ramakrishna Mission, Nabadwip since 2019. He also delivers his speech on the life & teachings of Sri Chaitanya Mahaprabhu, which is applauded by the devotees in our centre. May Sri Chaitanya Mahaprabhu & Holy Trio enlighten his path of spirituality. Sw Amorenworanda (Swami Amareshwarananda) Secretary. Ramakrishna Mission, Nabadwip, Secretary Ramakriahna Mission, Nabadwip .