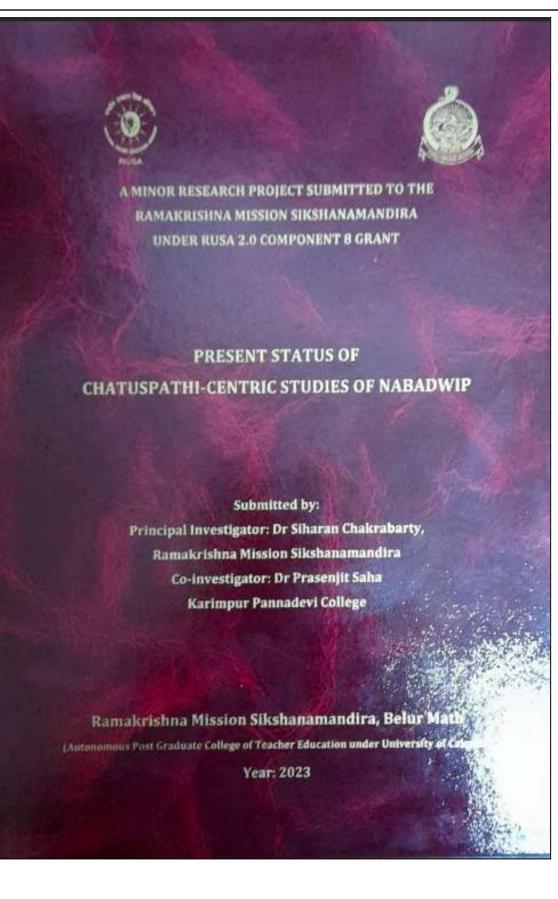

#### SCHOLARSHIP AS A STUDENT SUPPORT SERVICE: AWARENESS AND ATTITUDINAL PERSPECTIVE OF STAKEHOLDERS IN TEACHERS TRAINING INSTITUTES (A Research Report Submitted under RUSA 2.0 component 8 grant)

By Dr. Anujit Patra State Aided College Teacher Ramakrishna Mission Sikshanamandira, Belur Math, Howrah, W.B.

#### Dr. Abhijit Guha

Associate Professor Ramakrishna Mission Sikshanamandira, Belur Math, Howrah, W.B. S

Mr. Prosenjit Mandal Assistant Professor Ramakrishna Mission Brahmananda College of Education, Rahara, North 24 Pgs.,W.B.

RAMAKRISHNA MISSION SIKSHANAMANDIRA BELUR MATH, HOWRAH, W.B. 2023

(A NCTE recognized Govt. Aided (WB) Autonomous Post-Graduate College under University of Calcutta) Belur Math, Howrah - 711 202, West Bengal