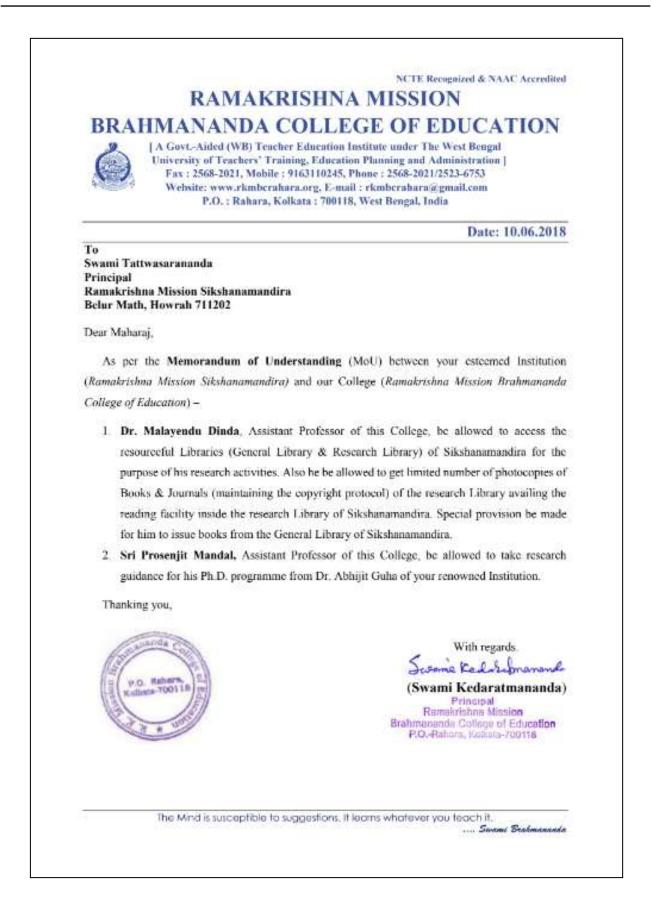

Dr. Dinda from RKM Brahmananda College of Education has been granted access to the resourceful Libraries of Sikshanamandira, including the General Library and Research Library, to support his research activities. He has been allowed to make limited photocopies of books and journals while adhering to copyright protocols. Furthermore, special provisions have been made for him to issue books from the General Library for his research purposes.

Sri Prosenjit Mandal, Assistant Professor of RKM Brahmananda College of Education, has been granted the opportunity to receive research guidance for his Ph.D. program from Dr. Abhijit Guha of RKM Sikshanamandira. This collaboration will enable Sri Mandal to benefit from Dr. Guha's expertise and guidance in his research journey.