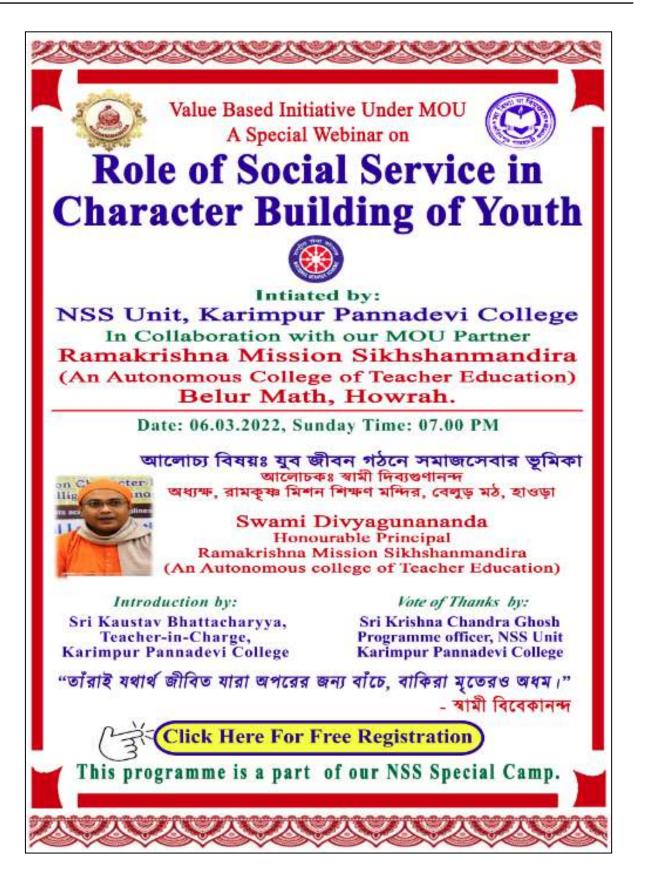

#### Activities with Karimpur Pannadevi College, Karimpur, Nadia, West Bengal-741152

| SI<br>No. | Name of the Faculty<br>Members | Designation                                          | Attached with<br>Institution  |
|-----------|--------------------------------|------------------------------------------------------|-------------------------------|
| 1.        | Dr. Prasenjit Saha             | Asst. Prof. and HoD,<br>Dept of Political<br>Science | Karimpur Pannadevi<br>College |
| 2.        | Dr. Siharan Chakrabarty        | Assistant Professor                                  | RKM<br>Sikshanamandira        |

#### **Report:**

A collaborative research project between Karimpur Pannadevi College and RKM Sikshanamandira involves faculty members Dr. Prasenjit Saha and Dr. Siharan Chakrabarty. Dr. Saha, serving as the Assistant Professor and Head of the Department of Political Science at Karimpur Pannadevi College, and Dr. Chakrabarty, an Assistant Professor at RKM Sikshanamandira, are jointly engaged in a research initiative funded by the RUSA 2.0 Component 8 grant. This partnership aims to synergize expertise and resources from both institutions to advance research in the field of political science. Their collaboration underscores the significance of interdisciplinary cooperation in academia.