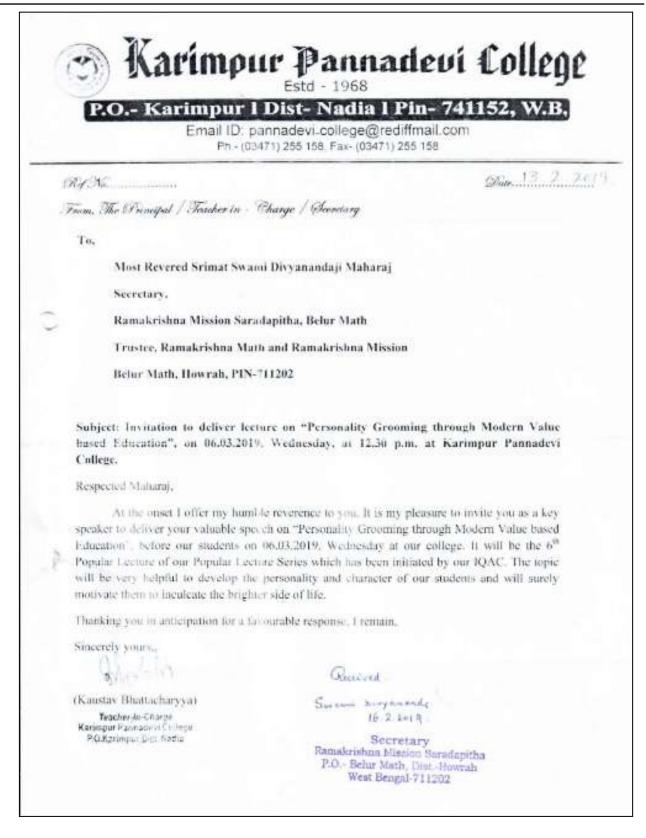

#### **Report:**

A collaborative research project between Karimpur Pannadevi College and RKM Sikshanamandira involves faculty members Dr. Prasenjit Saha and Dr. Siharan Chakrabarty. Dr. Saha, serving as the Assistant Professor and Head of the Department of Political Science at Karimpur Pannadevi College, and Dr. Chakrabarty, an Assistant Professor at RKM Sikshanamandira, are jointly engaged in a research initiative funded by the RUSA 2.0 Component 8 grant. This partnership aims to synergize expertise and resources from both institutions to advance research in the field of political science. Their collaboration underscores the significance of interdisciplinary cooperation in academia.