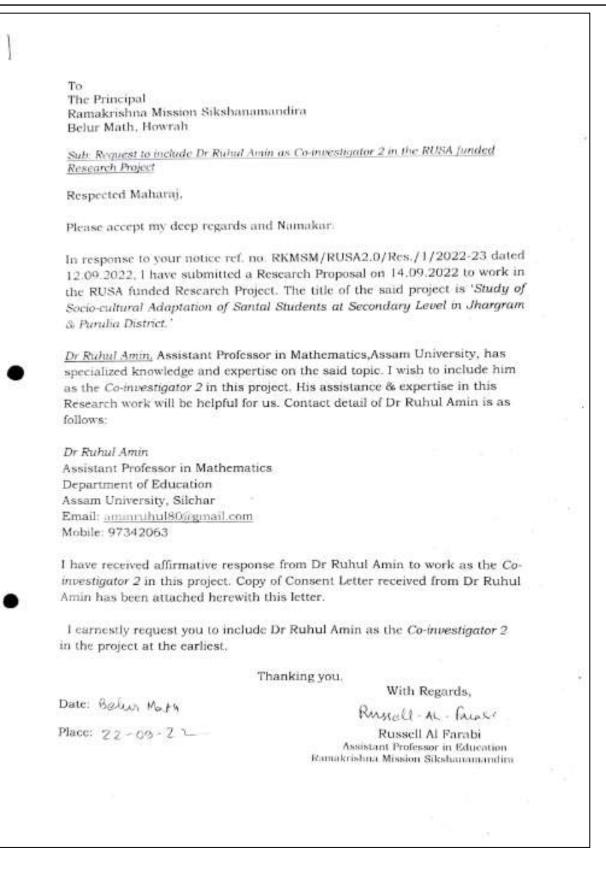

(A NCTE recognized Govt. Aided (WB) Autonomous Post-Graduate College under University of Calcutta) Belur Math, Howrah - 711 202, West Bengal

NAAC Re-accredited (2014-15) - "A" RAMAKRISHNA MISSION SIKSHANAMANDIRA (A NCTE recognized Govt. Aided (WB) Autonomous Post-Graduate College under University of Calcutta) College with Potential for Excellence (CPE), College of Teacher Education (CTE) & Swami Vivekananda Centre for Multidisciplinary Research in Educational Studies S rkmsmc@gmail.com, rkmsm@rediffmail.com www.rkmsm.org (033)2654-6081/9281/1635 Belur Math, Howrah - 711 202, West Bengal Ref: RKMSM/RUSA 2.0/80A/Research/3(39)/22-23 Date: 27.09.2022 To Dr. Anujit Patra Principal Investigator, Research Project under RUSA 2.0 Assistant Professor, Ramakrishna Mission Sikshanamandira Sub: Approval of Proposed Research Project under RUSA 2.0 Component 8 grant Respected Sir, We are delighted to inform you that your Research Proposal: "Scholarship as a Student Support Service: Awareness and Attitudinal Perspective of Stakeholders in Teachers Training Institute" against the internal notification vide Ref.-RKMSM/RUSA 2.0/Res/1/2022-23 dt. 12-09-2022 has been sanctioned by the Research Review Committee with some revisions to your proposed budget. The details are summarised below. Co-investigator/s Duration Sanctioned Amounts Total Sanctioned Field Equipment and Contingency Publicatio Amount Work Study materials (INR) s (INR) (INR) (INR) (INR) 1. Dr. Abhijit Guha, RKMSM 6 Months 51,000/ 85,000/-17,000/-17.000/-1.70.000/-2. Praseniit Mandal, Asst Prof. , RKM Brahmananda College of Education, Rahara Please note: 1. The expenditure incurred under different budget heads will be paid through PFMS directly to the beneficiary. The concerned beneficiary must have: a. PAN Number Ъ. GST Valid Bank Details (Bank Name, Account Holder Name, Account Number, IFSC, C. Branch Name etc.) 2. In all the vouchers the signature of the principal investigator only will be considered. 3. All the research projects related works like expenditure and submission of valid bills, submission of printed research reports etc. are to be completed within 6 months from the approval of the proposal i.e. by 27th March 2023. Swami Vidvamritananda BINDERLAND Principal (Offg.) Swami Vidyamritananda Ramakrishna Mission Silvshatsattandira Principal (Offg.) Betur Math, Howran-711202, W.B. copy to be forwarded to-1. Dr. Abhljit Guha (Co-investigator - 1), Faculty member, RKMSM Prasenjit Mandal (Co-investigator - 2), Assistant Professor, RKM Brahmananda College of 2 Education, Rahara "Education is the manifestation of the perfection already in man." Swami Vivekananda