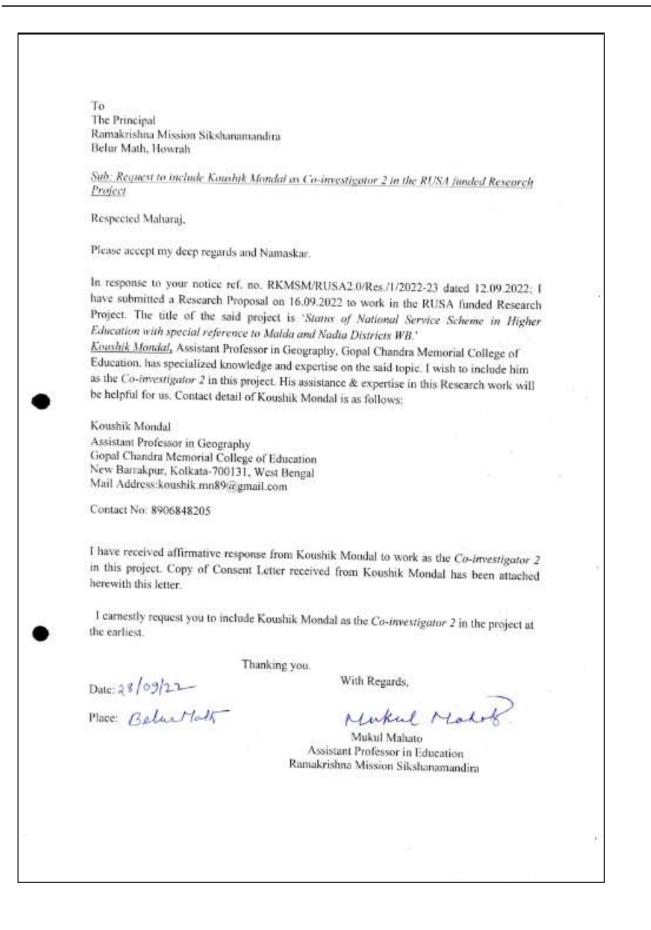

## Activities with Kalinagar Mahavidyalaya, CVJ8+7M2, Kalinagar, West Bengal 743442

| Sl<br>No. | Name of the Faculty<br>Members | Designation         | Attached with<br>Institution                     |
|-----------|--------------------------------|---------------------|--------------------------------------------------|
| 1.        | Dr. Abhijit Guha               | Associate Professor | RKM<br>Sikshanamandira                           |
| 2.        | Sri Somen Dutta                | Assistant Professor | RKM<br>Sikshanamandira                           |
| 3.        | Dr. Rahul Dev Biswas           | Assistant Professor | Dept. of Sanskrit,<br>Kalinagar<br>Mahavidyalaya |

#### List of Faculty Members Involved

#### **Report:**

A collaborative research project supported by the RUSA 2.0 Component 8 grant brings together esteemed faculty members from RKM Sikshanamandira and Kalinagar Mahavidyalaya. Led by Sri Somen Dutta, Assistant Professor and principal investigator from RKM Sikshanamandira, the team also includes Dr. Abhijit Guha, Associate Professor and co-investigator from the same institution, along with Dr. Rahul Dev Biswas, Assistant Professor and co-investigator from Dept. of Sanskrit, Kalinagar Mahavidyalaya. This interdisciplinary partnership aims to explore innovative avenues within their respective fields of expertise. By leveraging the collective knowledge and resources of both institutions, the collaboration seeks to generate valuable insights, advancing academic discourse and contributing to broader scholarship. This project not only signifies the importance of collaborative research but also underscores the institutions' commitment to intellectual growth and collaborative excellence.