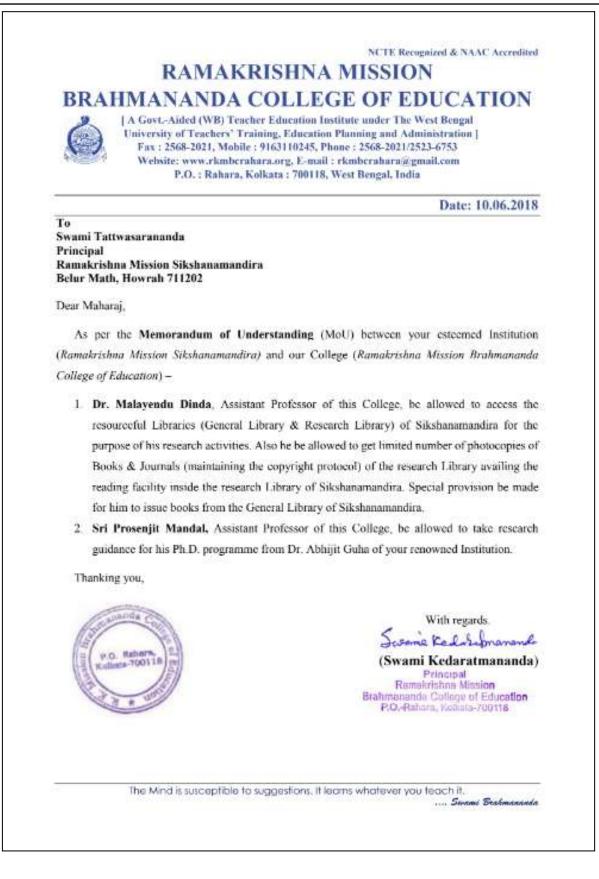

# Activities with RKM Brahmananda College of Education, Rahara, Kolkata-700118, West Bengal, India.

| SI<br>No. | Name of the Faculty<br>Members | Designation         | Attached with<br>Institution            |
|-----------|--------------------------------|---------------------|-----------------------------------------|
| 1.        | Dr. Malayendu Dinda            | Assistant Professor | RKM Brahmananda<br>College of Education |
| 2.        | Sri Prosenjit Mandal           | Assistant Professor | RKM Brahmananda<br>College of Education |
| 3.        | Dr. Abhijit Guha               | Associate Professor | RKM<br>Sikshanamandira                  |
| 4.        | Dr. Anujit Patra               | Assistant Professor | RKM<br>Sikshanamandira                  |

#### **Report:**

Ramakrishna Mission Sikshanamandira and RKM Brahmananda College of Education have initiated a research exchange program involving three faculty members. Dr. Malayendu Dinda and Sri Prosenjit Mandal from RKM Brahmananda College of Education and Dr. Abhijit Guha from RKM Sikshanamandira are the participants in this exchange.

Dr. Dinda from RKM Brahmananda College of Education has been granted access to the resourceful Libraries of Sikshanamandira, including the General Library and Research Library, to support his research activities. He has been allowed to make limited photocopies of books and journals while adhering to copyright protocols. Furthermore, special provisions have been made for him to issue books from the General Library for his research purposes.

Sri Prosenjit Mandal, Assistant Professor of RKM Brahmananda College of Education, has been granted the opportunity to receive research guidance for his Ph.D. program from Dr. Abhijit Guha of RKM Sikshanamandira. This collaboration will enable Sri Mandal to benefit from Dr. Guha's expertise and guidance in his research journey.