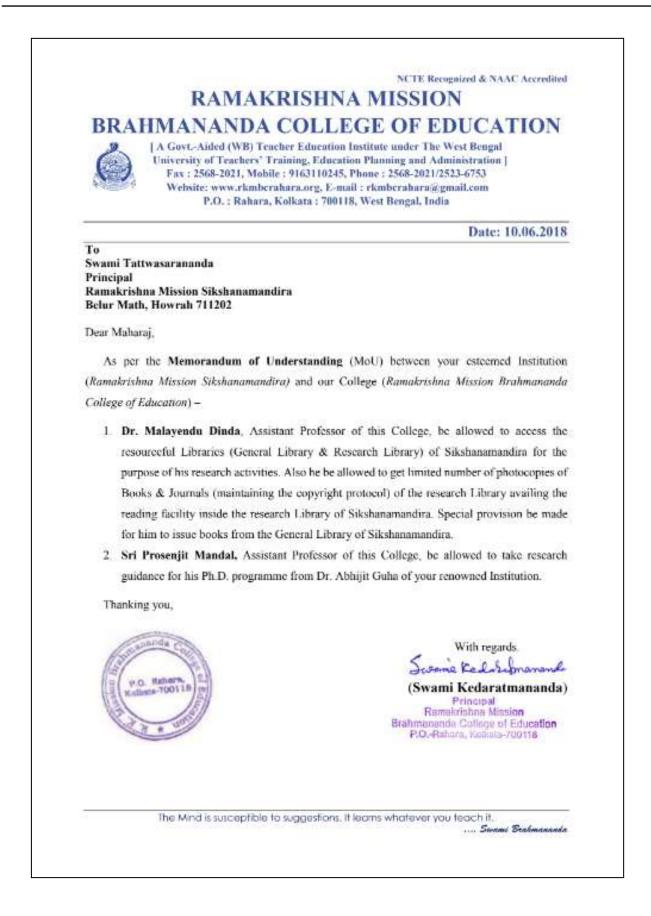

Dr. Dinda from RKM Brahmananda College of Education has been granted access to the resourceful Libraries of Sikshanamandira, including the General Library and Research Library, to support his research activities. He has been allowed to make limited photocopies of books and journals while adhering to copyright protocols. Furthermore, special provisions have been made for him to issue books from the General Library for his research purposes.

Sri Prosenjit Mandal, Assistant Professor of RKM Brahmananda College of Education, has been granted the opportunity to receive research guidance for his Ph.D. program from Dr. Abhijit Guha of RKM Sikshanamandira. This collaboration will enable Sri Mandal to benefit from Dr. Guha's expertise and guidance in his research journey.