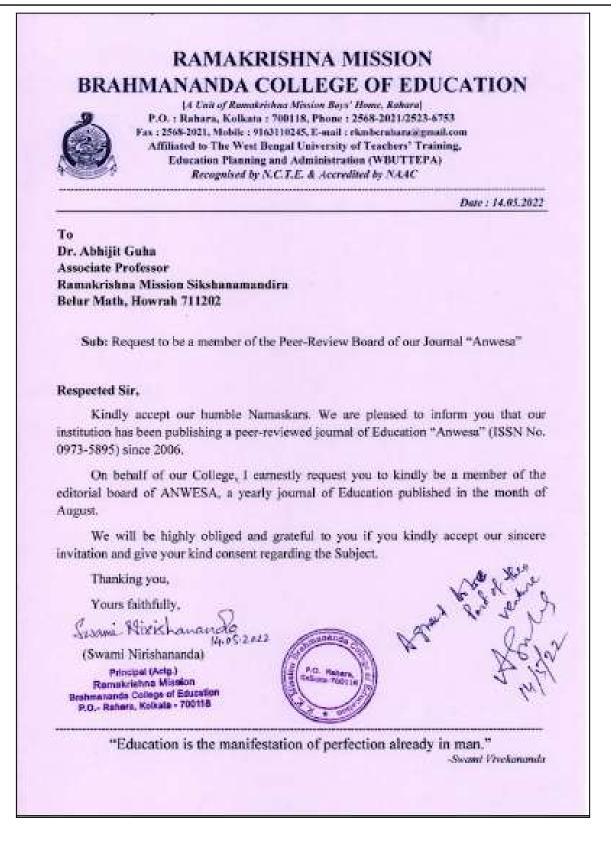

Dr. Abhijit Guha, Associate Professor of RKM Sikshanamandira, has been invited to join the editorial board of the yearly journal, "**ANWESA**". This recognition reflects Dr.Guha's expertise and contribution in the field of education.