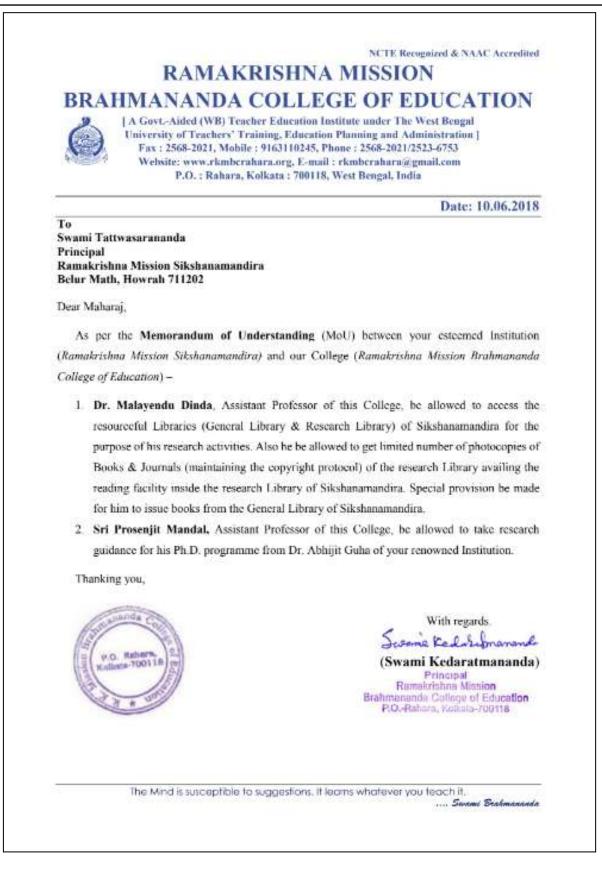

# Activities with RKM Brahmananda College of Education, Rahara, Kolkata-700118, West Bengal, India.

| SI<br>No. | Name of the Faculty<br>Members | Designation         | Attached with<br>Institution            |
|-----------|--------------------------------|---------------------|-----------------------------------------|
| 1.        | Dr. Malayendu Dinda            | Assistant Professor | RKM Brahmananda<br>College of Education |
| 2.        | Sri Prosenjit Mandal           | Assistant Professor | RKM Brahmananda<br>College of Education |
| 3.        | Dr. Abhijit Guha               | Associate Professor | RKM<br>Sikshanamandira                  |
| 4.        | Dr. Anujit Patra               | Assistant Professor | RKM<br>Sikshanamandira                  |

#### **Report:**

Ramakrishna Mission Sikshanamandira and RKM Brahmananda College of Education have initiated a research exchange program involving three faculty members. Dr. Malayendu Dinda and Sri Prosenjit Mandal from RKM Brahmananda College of Education and Dr. Abhijit Guha from RKM Sikshanamandira are the participants in this exchange.

Dr. Dinda from RKM Brahmananda College of Education has been granted access to the resourceful Libraries of Sikshanamandira, including the General Library and Research Library, to support his research activities. He has been allowed to make limited photocopies of books and journals while adhering to copyright protocols. Furthermore, special provisions have been made for him to issue books from the General Library for his research purposes.

Sri Prosenjit Mandal, Assistant Professor of RKM Brahmananda College of Education, has been granted the opportunity to receive research guidance for his Ph.D. program from Dr. Abhijit Guha of RKM Sikshanamandira. This collaboration will enable Sri Mandal to benefit from Dr. Guha's expertise and guidance in his research journey.