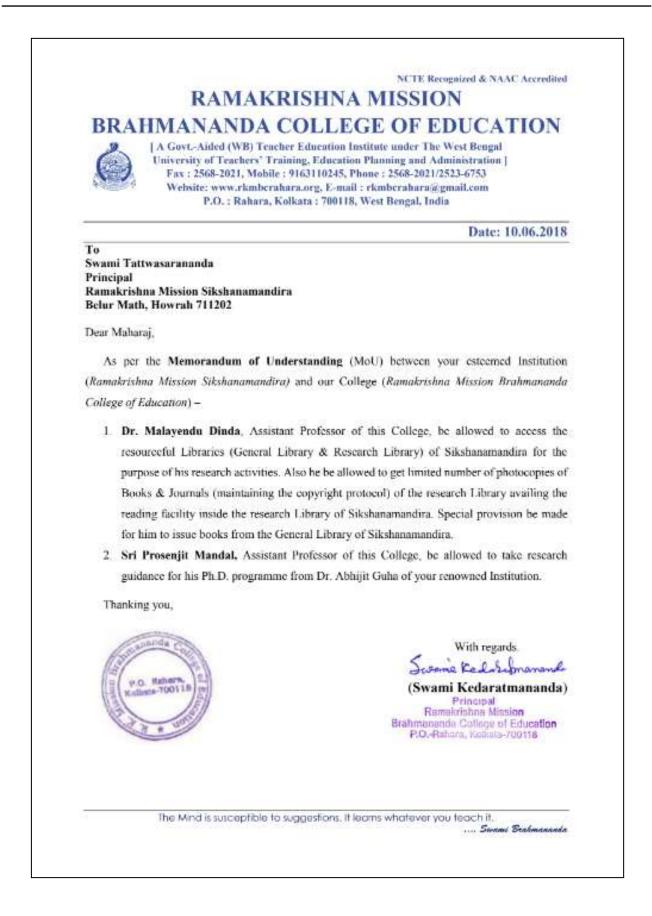

Dr. Dinda from RKM Brahmananda College of Education has been granted access to the resourceful Libraries of Sikshanamandira, including the General Library and Research Library, to support his research activities. He has been allowed to make limited photocopies of books and journals while adhering to copyright protocols. Furthermore, special provisions have been made for him to issue books from the General Library for his research purposes.