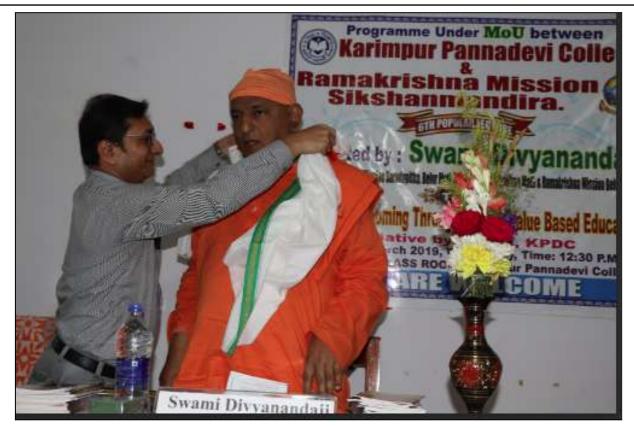

#### **Report:**

A collaborative research project between Karimpur Pannadevi College and RKM Sikshanamandira involves faculty members Dr. Prasenjit Saha and Dr. Siharan Chakrabarty. Dr. Saha, serving as the Assistant Professor and Head of the Department of Political Science at Karimpur Pannadevi College, and Dr. Chakrabarty, an Assistant Professor at RKM Sikshanamandira, are jointly engaged in a research initiative funded by the RUSA 2.0 Component 8 grant. This partnership aims to synergize expertise and resources from both institutions to advance research in the field of political science. Their collaboration underscores the significance of interdisciplinary cooperation in academia.