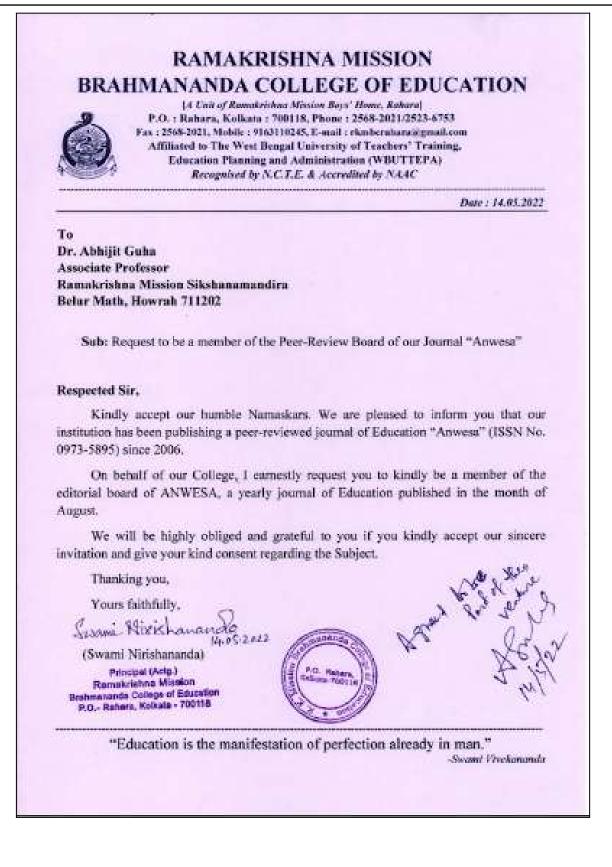

Dr. Abhijit Guha, Associate Professor of RKM Sikshanamandira, has been invited to join the editorial board of the yearly journal, "**ANWESA**". This recognition reflects Dr.Guha's expertise and contribution in the field of education.