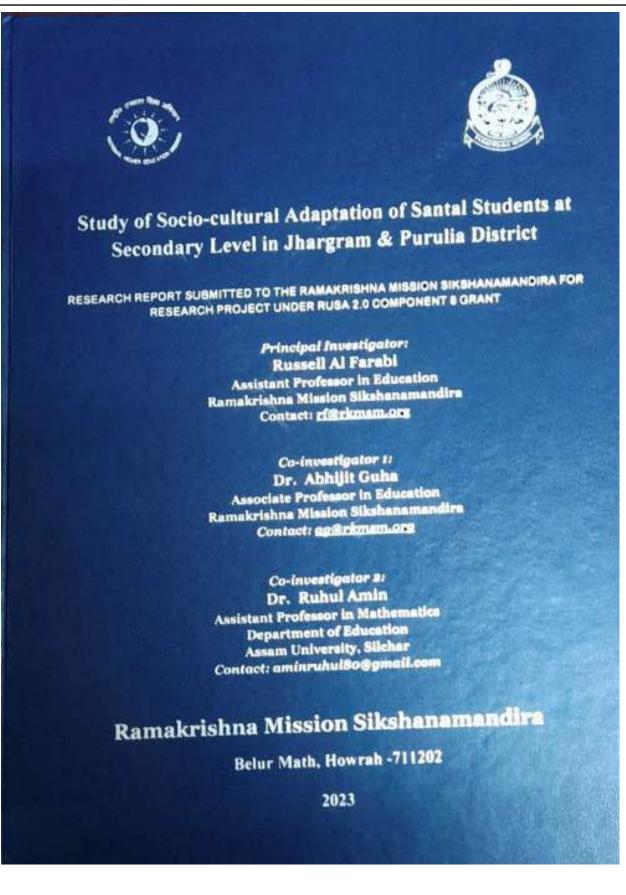

(A NCTE recognized Govt. Aided (WB) Autonomous Post-Graduate College under University of Calcutta) Belur Math, Howrah - 711 202, West Bengal

NAAC Re-accredited (2014-15) - "A" RAMAKRISHNA MISSION SIKSHANAMANDIRA (A NCTE recognized Govt. Aided (WB) Autonomous Post-Graduate College under University of Calcutta) College with Potential for Excellence (CPE), College of Teacher Education (CTE) & Swami Vivekananda Centre for Multidisciplinary Research in Educational Studies S rkmsmc@gmail.com, rkmsm@rediffmail.com www.rkmsm.org (033)2654-6081/9281/1635 Belur Math, Howrah - 711 202, West Bengal Ref: RKMSM/RUSA 2.0/80A/Research/3(39)/22-23 Date: 27.09.2022 To Dr. Anujit Patra Principal Investigator, Research Project under RUSA 2.0 Assistant Professor, Ramakrishna Mission Sikshanamandira Sub: Approval of Proposed Research Project under RUSA 2.0 Component 8 grant Respected Sir, We are delighted to inform you that your Research Proposal: "Scholarship as a Student Support Service: Awareness and Attitudinal Perspective of Stakeholders in Teachers Training Institute" against the internal notification vide Ref.-RKMSM/RUSA 2.0/Res/1/2022-23 dt. 12-09-2022 has been sanctioned by the Research Review Committee with some revisions to your proposed budget. The details are summarised below. Co-investigator/s Duration Sanctioned Amounts Total Sanctioned Field Equipment and Contingency Publicatio Amount Work Study materials (INR) s (INR) (INR) (INR) (INR) 1. Dr. Abhijit Guha, RKMSM 6 Months 51,000/ 85,000/-17,000/-17.000/-1.70.000/-2. Praseniit Mandal, Asst Prof. , RKM Brahmananda College of Education, Rahara Please note: 1. The expenditure incurred under different budget heads will be paid through PFMS directly to the beneficiary. The concerned beneficiary must have: a. PAN Number Ъ. GST Valid Bank Details (Bank Name, Account Holder Name, Account Number, IFSC, C. Branch Name etc.) 2. In all the vouchers the signature of the principal investigator only will be considered. 3. All the research projects related works like expenditure and submission of valid bills, submission of printed research reports etc. are to be completed within 6 months from the approval of the proposal i.e. by 27th March 2023. Swami Vidvamritananda BINDERLAND Principal (Offg.) Swami Vidyamritananda Ramakrishna Mission Silvshatsattandira Principal (Offg.) Betur Math, Howran-711202, W.B. copy to be forwarded to-1. Dr. Abhljit Guha (Co-investigator - 1), Faculty member, RKMSM Prasenjit Mandal (Co-investigator - 2), Assistant Professor, RKM Brahmananda College of 2 Education, Rahara "Education is the manifestation of the perfection already in man." Swami Vivekananda