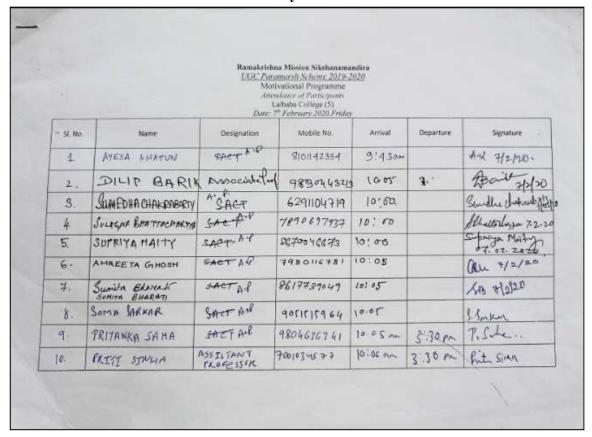

## **Activities during 2019-20**

#### **Faculty Exchange Programme**

Activities with Kalinagar Mahavidyalaya, Vill-Kalinagarhat, PS-Sandeshkhali, North 24 Parganas, West Bengal. Pin-743442.

|       |                   | - (thu)<br>Kalina                     | Vational Programme<br>dance of Paris, quan-<br>gar Mahavidyalaya (3)<br>"February, 2020, Friday |           |           |                     |
|-------|-------------------|---------------------------------------|-------------------------------------------------------------------------------------------------|-----------|-----------|---------------------|
| SI No | Name              | Designation                           | Mobile No.                                                                                      | Arrival   | Departure | Signature           |
| 1.    | SUBRATA BISWAS    | ASST. PROF.                           | 9674835682                                                                                      | 9.35AM    | 3P.m.     | Bimy                |
| 2.    | DEBASISH DEY      | Assl. PROFESSOR                       | 8145984846                                                                                      | 9:35      | ŧ 1       | Deleviel Dey        |
| 3.    | PROSENSIT GAYE    | Asst. Professor                       | 9733582552                                                                                      | 9:35      | 1,        | Present Smy         |
| 4     | SAMPA ADHYA       | Asst. Professor                       | 7908670167                                                                                      | 9:35      | 1.4       | Sampa Allaya        |
| 5.    | DEBASHISH MRIDHA  | G.L.                                  | 8100906777                                                                                      | 9:35      | 1x        | Smidhe.             |
| 6     | SUJOY KANGSABANIK | NON-TEACHING                          | 9232124532                                                                                      | 9.41.     | 1.        | Lujo y Kanope Berin |
| 7.    | BISWAJIT ADAK     | NON-TEACHING                          | 9830210526                                                                                      | 9.42 A.H. | 1.1       | Biswarit Adak       |
| 3.    | RAHUL DEV BISWAS  |                                       | 9007296230                                                                                      | 9.45 A.M. | 11        | Pahul Der Bis       |
| 7     | Subrata Dey       | becountant                            | 9051652647                                                                                      | 9.55 am   | 1,        | Submitage           |
| D     | UJJWALMAIT        | v · N.T.S                             | 967465929                                                                                       | 74 10.34h | 1.        | anety               |
|       | 33.77,—1181/      | , , , , , , , , , , , , , , , , , , , | 167 165 121                                                                                     | , 1- J/h  |           | whey                |