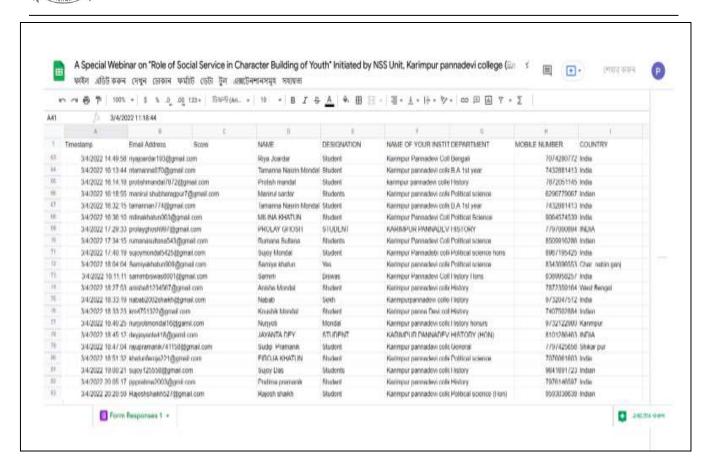

## Activities with Karimpur Pannadevi College, Karimpur, Nadia, West Bengal-741152

#### **List of Faculty Members Involved**

| Sl<br>No. | Name of the Faculty<br>Members | Designation                                          | Attached with Institution     |
|-----------|--------------------------------|------------------------------------------------------|-------------------------------|
| 1.        | Dr. Prasenjit Saha             | Asst. Prof. and HoD,<br>Dept of Political<br>Science | Karimpur Pannadevi<br>College |
| 2.        | Dr. Siharan Chakrabarty        | Assistant Professor                                  | RKM<br>Sikshanamandira        |