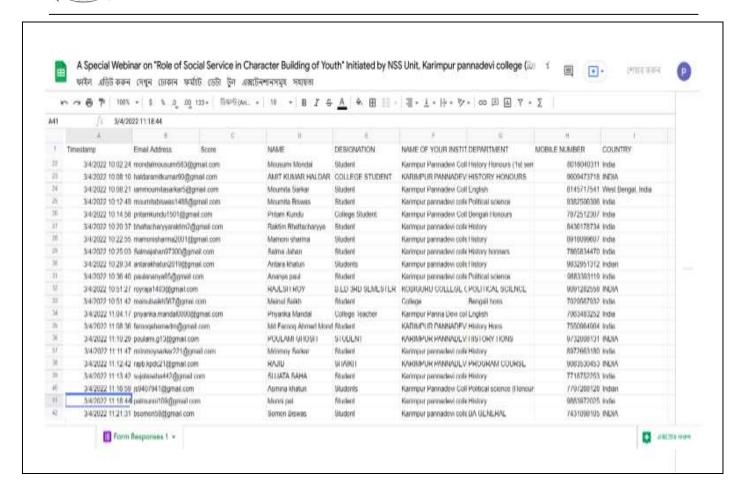

## Activities with Karimpur Pannadevi College, Karimpur, Nadia, West Bengal-741152

#### **List of Faculty Members Involved**

| Sl<br>No. | Name of the Faculty<br>Members | Designation                                          | Attached with Institution     |
|-----------|--------------------------------|------------------------------------------------------|-------------------------------|
| 1.        | Dr. Prasenjit Saha             | Asst. Prof. and HoD,<br>Dept of Political<br>Science | Karimpur Pannadevi<br>College |
| 2.        | Dr. Siharan Chakrabarty        | Assistant Professor                                  | RKM<br>Sikshanamandira        |