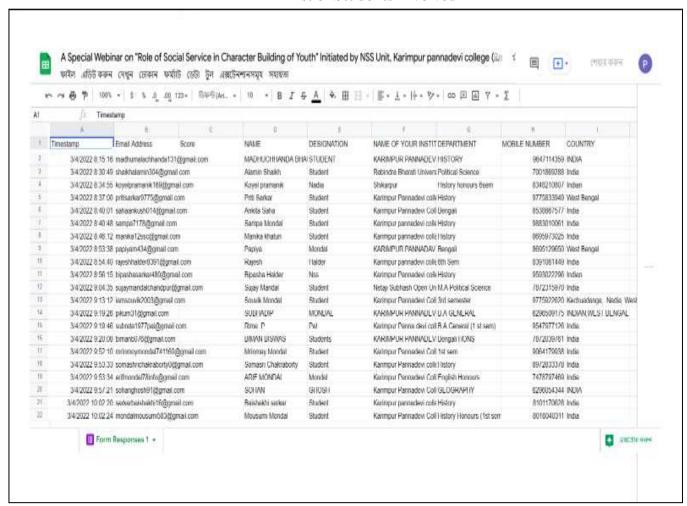

## Activities with Karimpur Pannadevi College, Karimpur, Nadia, West Bengal-741152

#### **List of Faculty Members Involved**

| Sl<br>No. | Name of the Faculty<br>Members | Designation                                          | Attached with Institution     |
|-----------|--------------------------------|------------------------------------------------------|-------------------------------|
| 1.        | Dr. Prasenjit Saha             | Asst. Prof. and HoD,<br>Dept of Political<br>Science | Karimpur Pannadevi<br>College |
| 2.        | Dr. Siharan Chakrabarty        | Assistant Professor                                  | RKM<br>Sikshanamandira        |