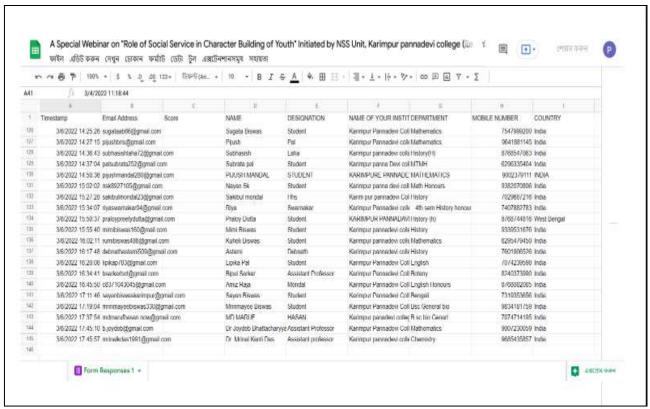

## Activities with Karimpur Pannadevi College, Karimpur, Nadia, West Bengal-741152

#### **List of Faculty Members Involved**

| Sl<br>No. | Name of the Faculty<br>Members | Designation                                          | Attached with Institution     |
|-----------|--------------------------------|------------------------------------------------------|-------------------------------|
| 1.        | Dr. Prasenjit Saha             | Asst. Prof. and HoD,<br>Dept of Political<br>Science | Karimpur Pannadevi<br>College |
| 2.        | Dr. Siharan Chakrabarty        | Assistant Professor                                  | RKM<br>Sikshanamandira        |