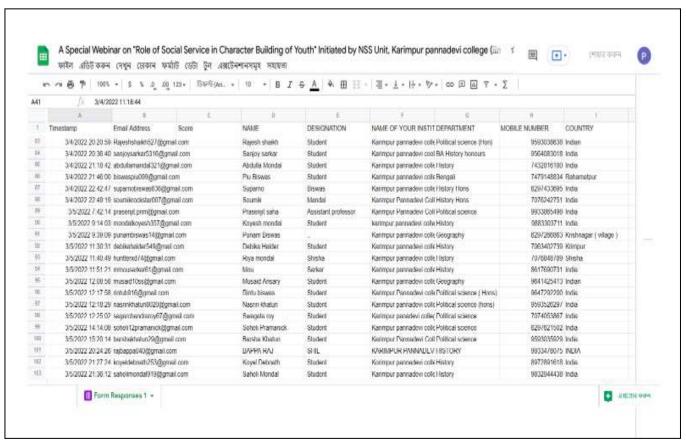

## Activities with Karimpur Pannadevi College, Karimpur, Nadia, West Bengal-741152

#### **List of Faculty Members Involved**

| Sl<br>No. | Name of the Faculty<br>Members | Designation                                          | Attached with Institution     |
|-----------|--------------------------------|------------------------------------------------------|-------------------------------|
| 1.        | Dr. Prasenjit Saha             | Asst. Prof. and HoD,<br>Dept of Political<br>Science | Karimpur Pannadevi<br>College |
| 2.        | Dr. Siharan Chakrabarty        | Assistant Professor                                  | RKM<br>Sikshanamandira        |