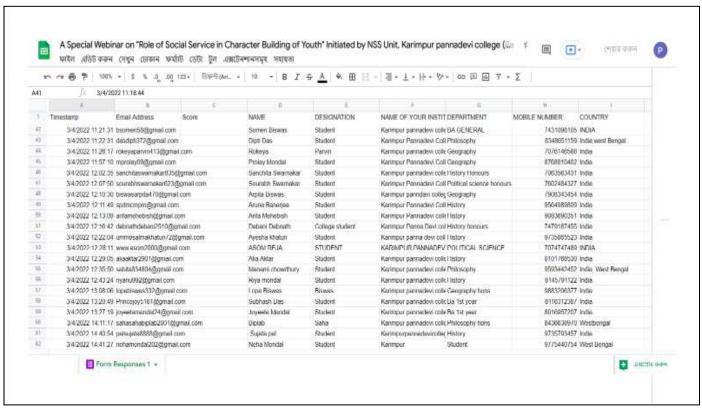

## Activities with Karimpur Pannadevi College, Karimpur, Nadia, West Bengal-741152

#### **List of Faculty Members Involved**

| Sl<br>No. | Name of the Faculty<br>Members | Designation                                          | Attached with Institution     |
|-----------|--------------------------------|------------------------------------------------------|-------------------------------|
| 1.        | Dr. Prasenjit Saha             | Asst. Prof. and HoD,<br>Dept of Political<br>Science | Karimpur Pannadevi<br>College |
| 2.        | Dr. Siharan Chakrabarty        | Assistant Professor                                  | RKM<br>Sikshanamandira        |