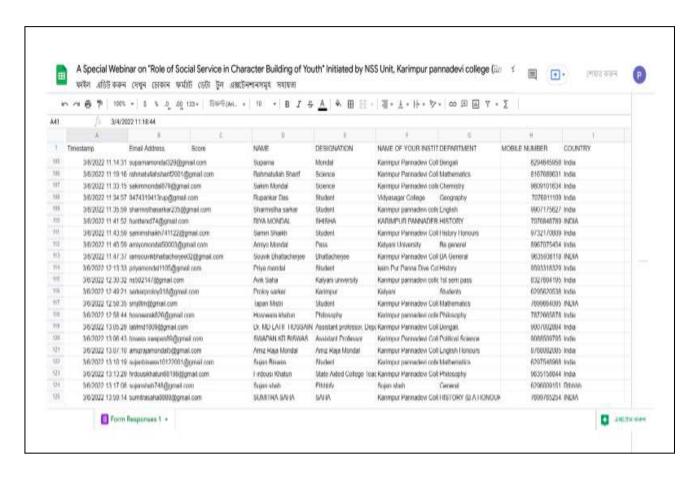

## Activities with Karimpur Pannadevi College, Karimpur, Nadia, West Bengal-741152

#### **List of Faculty Members Involved**

| Sl<br>No. | Name of the Faculty<br>Members | Designation                                          | Attached with Institution     |
|-----------|--------------------------------|------------------------------------------------------|-------------------------------|
| 1.        | Dr. Prasenjit Saha             | Asst. Prof. and HoD,<br>Dept of Political<br>Science | Karimpur Pannadevi<br>College |
| 2.        | Dr. Siharan Chakrabarty        | Assistant Professor                                  | RKM<br>Sikshanamandira        |