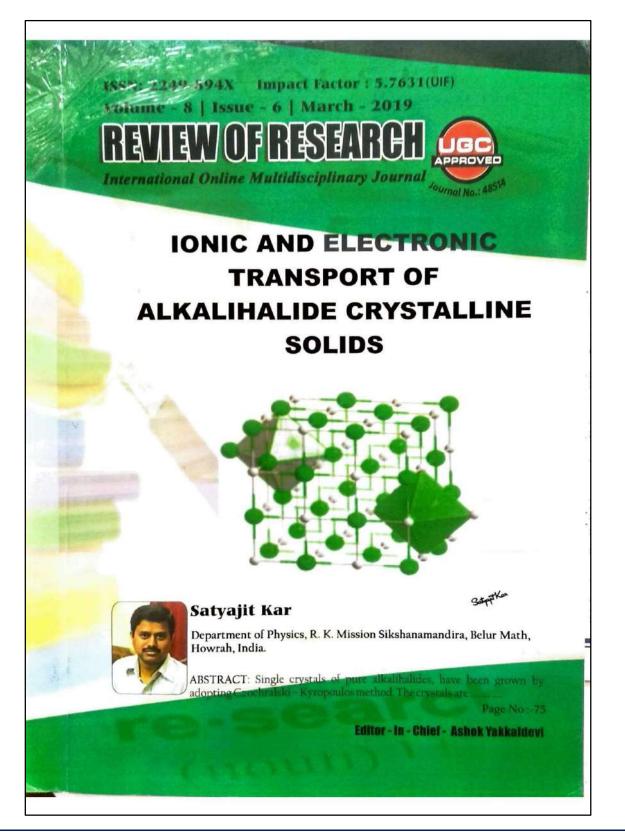

| SI. No. | Name             | Designation         | No. of Research<br>Papers/Articles |
|---------|------------------|---------------------|------------------------------------|
| 1       | Dr. Satyajit Kar | Associate Professor | 1                                  |