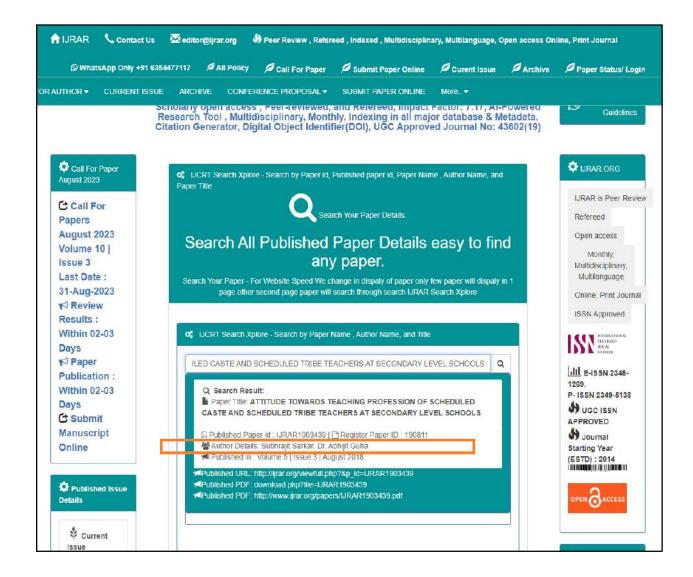

| SI. No. | Name             | Designation         | No. of Research<br>Papers/Articles |
|---------|------------------|---------------------|------------------------------------|
| 2       | Dr. Abhijit Guha | Associate Professor | 2                                  |