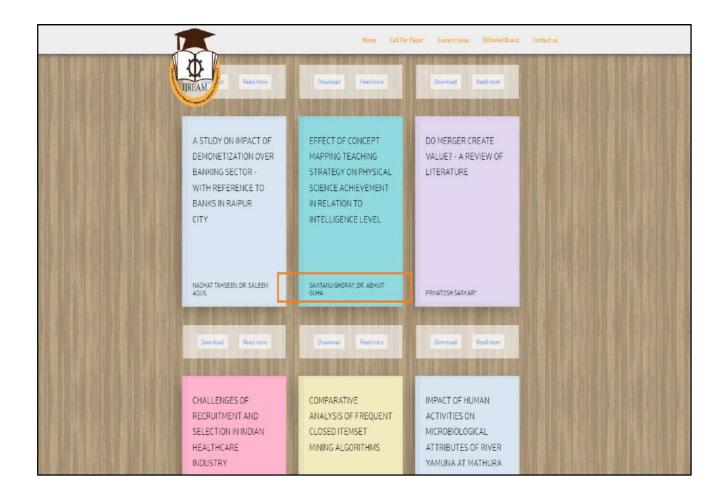

| SI. No. | Name             | Designation         | No. of Research<br>Papers/Articles |
|---------|------------------|---------------------|------------------------------------|
| 2       | Dr. Abhijit Guha | Associate Professor | 2                                  |