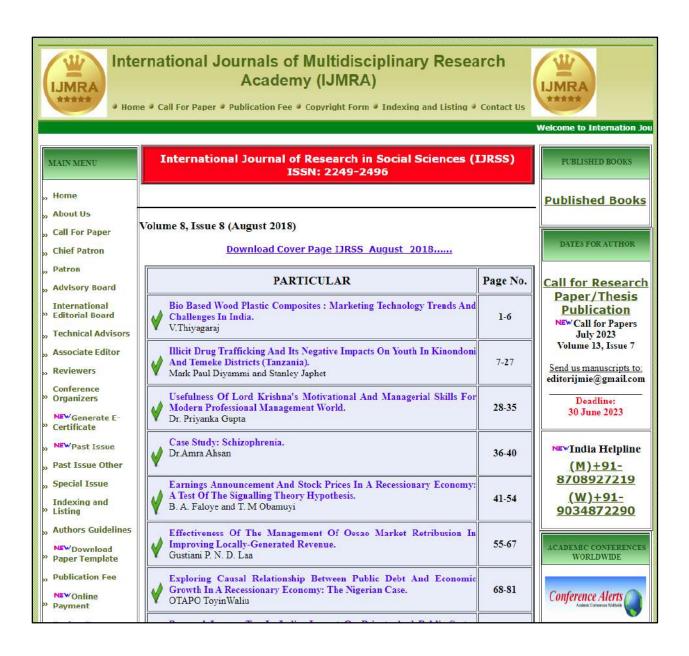

Publisher and managed by: IJ Publication

Website: www.ijrar.org | E-mail: editor@ijrar.org

IJRAR | www.ijrar.org

| STUDY OF EXTENDED SPECTRUM BETA LACTAMASES & BIOFILM IN PSEUDOMONAS SPECIES ISOLATED FROM DIFFERENT CLINICAL SAMPLES  Poornima Sirvaiya, Tukaram Prabhu K., Khyati Jain and Kalpana Sadawarte  cross*ref DOI: 10.21474/JJAR01/16592  Cross*ref DOI URL: http://dx.doi.org/10.21474/JJAR01/16592  Download PDF                                                           |  |
|-------------------------------------------------------------------------------------------------------------------------------------------------------------------------------------------------------------------------------------------------------------------------------------------------------------------------------------------------------------------------|--|
| LAW ENFORCEMENT POLICY ON VILLAGE FUND CORRUPTION IN INDONESIA  Rita Susanti, H.S Tisnanta, Budiyono and Eddy Rifai  cross*ref DOI: 10.21474/JAR01/16519  Download PDF View Abstract Google Crossref Thomson Reuter's Research ID                                                                                                                                       |  |
| No. of Downloads; 8   No. of Views: 51  ENGAGEMENT OF SCHOOL STUDENTS IN SHADOW EDUCATION: PRESENT STATUS IN INDIA & WEST BENGAL  Koushik Bar and Abhijit Guha  cross*ref DDI: 10.21474/IJAR01/16479 cross*ref DDI URL: http://dx.doi.org/10.21474/IJAR01/16479                                                                                                         |  |
| Download PDF View Abstract Google Crossref Thornson Relater's Research ID  No. of Downloads: 17 No. of Views: 39  SKULL BASE CHORDOMA: ABOUTTWO CASES AND LITERATUREREVIEW  K. Nouni, H. Benmessaoud, I. Mbarki, S. ElMaijaoui, H. Elkacemi, T. Kebdani and K. Hassouni  crossref Doi: 10.21474/JJAR01/16459  crossref Doi URL: http://dx.doi.org/10.21474/JJAR01/16459 |  |
| Download PDF View Abstract Google Crossref Thomson Reuter's Research ID  No. of Downloads; 9   No. of Views: 15  IMPACT OF GST IN THE INDIAN AUTOMOBILESECTOR - A SPECIAL ARTICULATION OF BUDGET 2023                                                                                                                                                                   |  |
| Sunitha N. and Sandhya R.  crossref DOI: 10.21474/IJAR01/16436 crossref DOI URL: http://dx.doi.org/10.21474/IJAR01/16436  Download PDF View Abstract Google Crossref Thomson Reuter's Research ID  No. of Downloads: 8   No. of Views: 31                                                                                                                               |  |
| ESTIMATION OF CAPSAICIN IN PHENYLALANINE AND VALINE TREATED CELL<br>SUSPENSION CULTURES IN CAPSICUM ANNUUM AND CAPSICUM CHINENSE USING<br>HPLC                                                                                                                                                                                                                          |  |