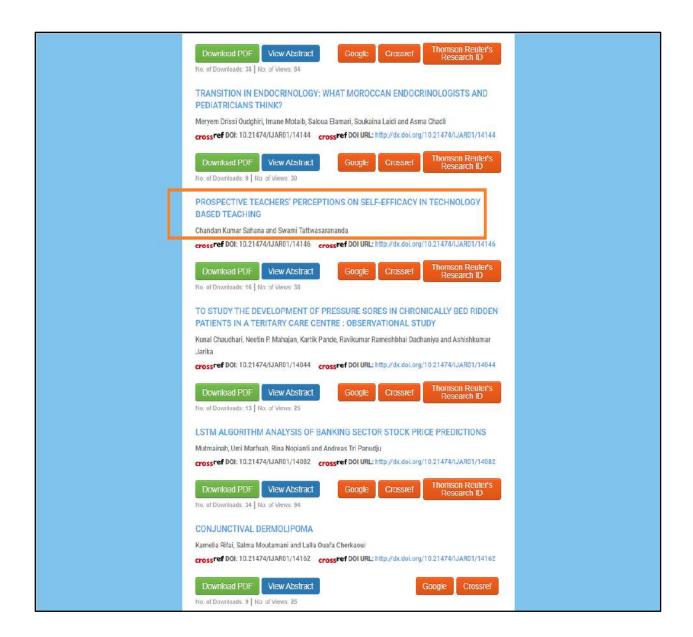

| SI. No. | Name             | Designation         | No. of Research<br>Papers/Articles |
|---------|------------------|---------------------|------------------------------------|
| 2       | Dr. Abhijit Guha | Associate Professor | 2                                  |