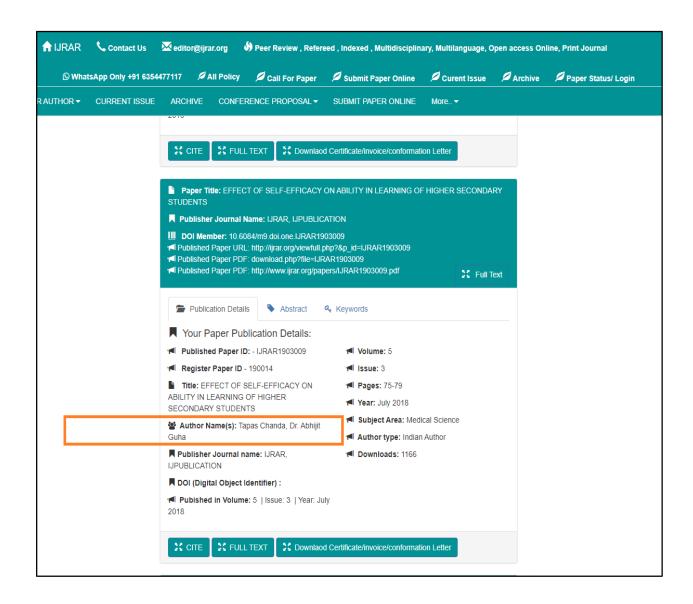

| SI. No. | Name             | Designation         | No. of Research<br>Papers/Articles |
|---------|------------------|---------------------|------------------------------------|
| 2       | Dr. Abhijit Guha | Associate Professor | 2                                  |