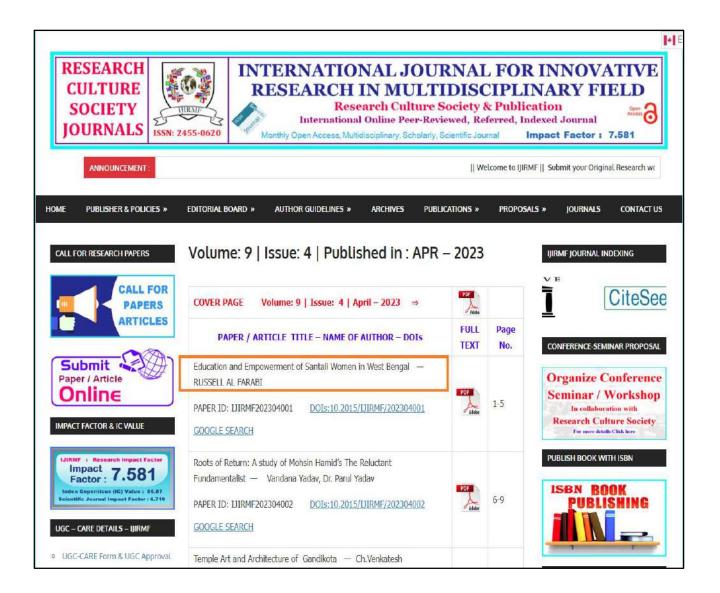

<sup>&</sup>quot;Education is the manifestation of the perfection already in man."

| SI. No. | Name              | Designation         | No. of Research Papers/Articles |
|---------|-------------------|---------------------|---------------------------------|
| 3       | Russell Al Farabi | Assistant Professor | 2                               |