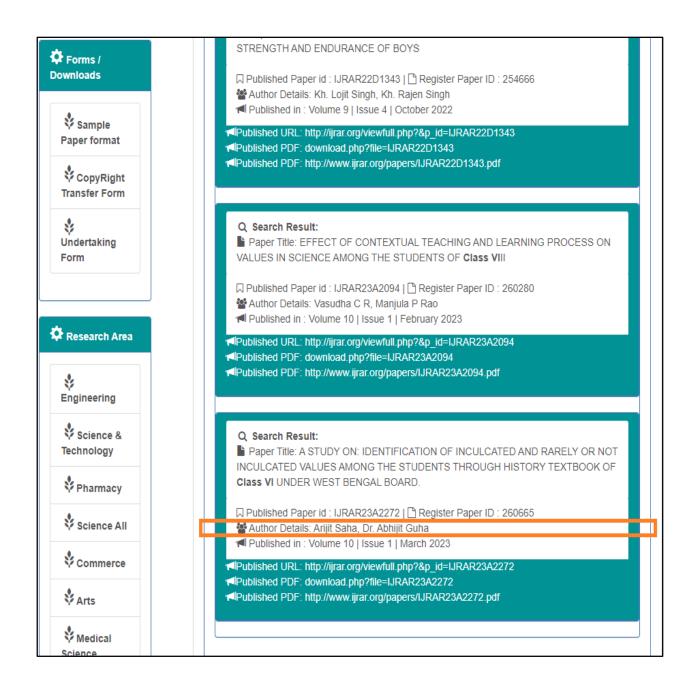

| SI. No. | Name             | Designation         | No. of Research<br>Papers/Articles |
|---------|------------------|---------------------|------------------------------------|
| 2       | Dr. Abhijit Guha | Associate Professor | 2                                  |