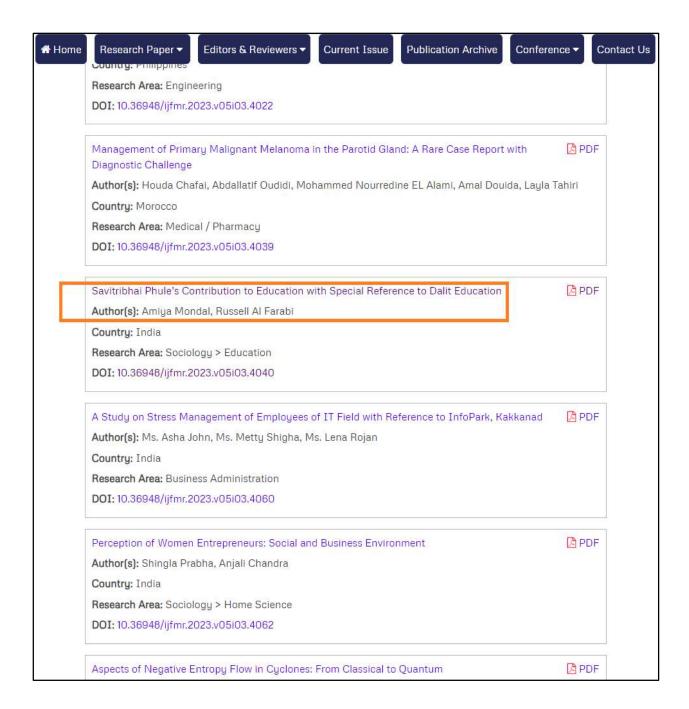

<sup>&</sup>quot;Education is the manifestation of the perfection already in man."

| SI. No. | Name              | Designation         | No. of Research Papers/Articles |
|---------|-------------------|---------------------|---------------------------------|
| 3       | Russell Al Farabi | Assistant Professor | 2                               |