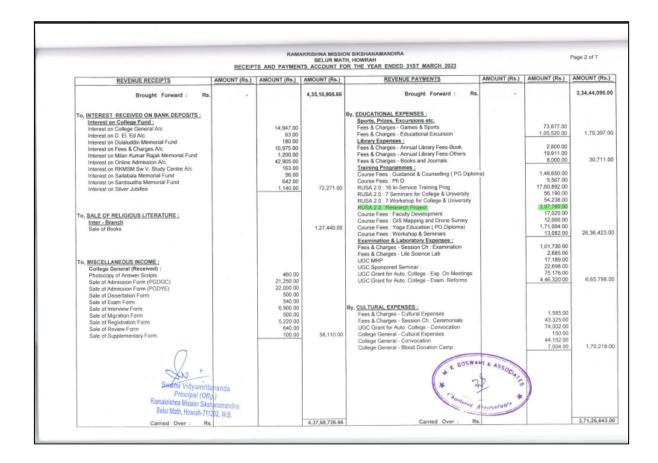

|   | RAMAKRISHNA MISSION SIKSHANAMANDIRA<br>BELUR MATH, HOWRAM<br>RECEIPTS AND PAYMENTS ACCOUNT FOR THE YEAR ENDED 31ST MARCH 2023 |              |              |                |                                                                                                                                                                                                                                                              |              |                                                             |             |  |
|---|-------------------------------------------------------------------------------------------------------------------------------|--------------|--------------|----------------|--------------------------------------------------------------------------------------------------------------------------------------------------------------------------------------------------------------------------------------------------------------|--------------|-------------------------------------------------------------|-------------|--|
| F | REVENUE RECEIPTS                                                                                                              | AMOUNT (Rs.) | AMOUNT (Rs.) | AMOUNT (Rs.)   | REVENUE PAYMENTS                                                                                                                                                                                                                                             | AMOUNT (Rs.) | AMOUNT (Rs.)                                                | AMOUNT (Rs  |  |
|   | Brought Forward : Rs.                                                                                                         |              |              | 4,40,73,726.66 | Brought Forward : Rs.                                                                                                                                                                                                                                        |              |                                                             | 3,89,50,790 |  |
|   |                                                                                                                               |              |              |                | By, <u>PRINTING &amp; STATIONERY</u> :<br>UGC Grant for Auto College: Printing & Stationery<br>RUSA 20: Research Putifications<br>Course Fees: Phrining & Stationery<br>Fees & Charges: Session Ch.: Identify Card<br>College General: Printing & Stationery |              | 96,876.00<br>21,000.00<br>49,471.00<br>26,452.00<br>428.00  | 1,94,227    |  |
|   |                                                                                                                               |              |              |                | By, <u>POSTAGE &amp; TELEPHONE :</u><br>Fees & Charges : Potage<br>Fees & Charges : Telephone<br>College General : Telephone<br>College General : Mobile Phone                                                                                               |              | 1,387.00<br>40,930.00<br>8,628.00<br>11,920.00              | 62,865/     |  |
|   |                                                                                                                               |              |              |                | By, <u>TRAVELLING &amp; TRANSIT :</u><br>Course Fees : Traveling                                                                                                                                                                                             |              |                                                             | 15,266.     |  |
|   |                                                                                                                               |              |              |                | BY, <u>MISCELLANEQUS EXPENSES</u><br>Others<br>Colloge General : Professional Fees<br>Bark Charges<br>Online Charges<br>College General : Advertisement<br>College General : GST (Late Fees)                                                                 |              | 20,201.00<br>3,197.68<br>1.08,713.53<br>16,800.00<br>160.00 | 1,49,072 :  |  |
|   | 0                                                                                                                             |              |              |                | By, <u>PAYMENTS TO HEADQUARTERS/ BRANCHES</u><br>EPF - Administration Charges<br>Group Health Insurance (GHI)<br>Group Life Insurance (GLI)                                                                                                                  |              | 4,674,00<br>37,362,00<br>9,342,00                           | 51,378.0    |  |
|   | Swent Vidyamitananda<br>Principal (Offg.)<br>Ramakrishna Masion Sikshanamandira<br>Belur Math, Howah-711202, W.B.             |              |              |                | * BOSWAMI & ASSOCIATION                                                                                                                                                                                                                                      |              |                                                             |             |  |
|   | Carried Over : Rs.                                                                                                            |              |              | 4,40,73,726.66 | Carried Over : Rs.                                                                                                                                                                                                                                           |              |                                                             |             |  |