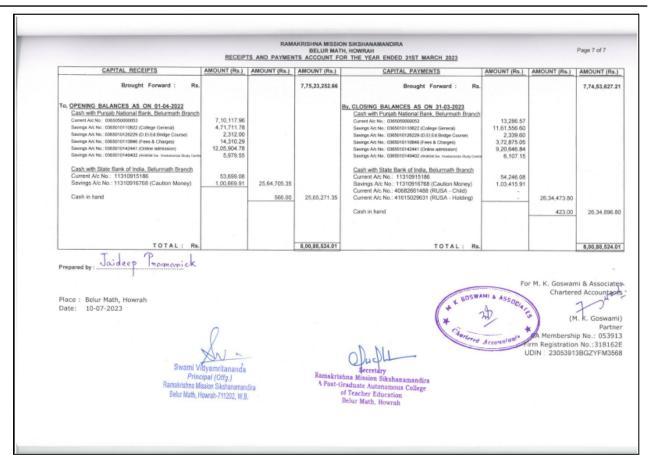

|   | RAMAKRISHNA MISSION SIKSHANAMANDIRA<br>BELUR MATH, HOWRAM<br>RECEIPTS AND PAYMENTS ACCOUNT FOR THE YEAR ENDED 31ST MARCH 2023 |              |              |                |                                                                                                                                                                                                                                                              |              |                                                             |             |  |
|---|-------------------------------------------------------------------------------------------------------------------------------|--------------|--------------|----------------|--------------------------------------------------------------------------------------------------------------------------------------------------------------------------------------------------------------------------------------------------------------|--------------|-------------------------------------------------------------|-------------|--|
| F | REVENUE RECEIPTS                                                                                                              | AMOUNT (Rs.) | AMOUNT (Rs.) | AMOUNT (Rs.)   | REVENUE PAYMENTS                                                                                                                                                                                                                                             | AMOUNT (Rs.) | AMOUNT (Rs.)                                                | AMOUNT (Rs  |  |
|   | Brought Forward : Rs.                                                                                                         |              |              | 4,40,73,726.66 | Brought Forward : Rs.                                                                                                                                                                                                                                        |              |                                                             | 3,89,50,790 |  |
|   |                                                                                                                               |              |              |                | By, <u>PRINTING &amp; STATIONERY</u> :<br>UGC Grant for Auto College: Printing & Stationery<br>RUSA 20: Research Putifications<br>Course Fees: Phrining & Stationery<br>Fees & Charges: Session Ch.: Identify Card<br>College General: Printing & Stationery |              | 96,876.00<br>21,000.00<br>49,471.00<br>26,452.00<br>428.00  | 1,94,227    |  |
|   |                                                                                                                               |              |              |                | By, <u>POSTAGE &amp; TELEPHONE :</u><br>Fees & Charges : Potage<br>Fees & Charges : Telephone<br>College General : Telephone<br>College General : Mobile Phone                                                                                               |              | 1,387.00<br>40,930.00<br>8,628.00<br>11,920.00              | 62,865/     |  |
|   |                                                                                                                               |              |              |                | By, <u>TRAVELLING &amp; TRANSIT :</u><br>Course Fees : Traveling                                                                                                                                                                                             |              |                                                             | 15,266.     |  |
|   |                                                                                                                               |              |              |                | BY, <u>MISCELLANEQUS EXPENSES</u><br>Others<br>Colloge General : Professional Fees<br>Bark Charges<br>Online Charges<br>College General : Advertisement<br>College General : GST (Late Fees)                                                                 |              | 20,201.00<br>3,197.68<br>1.08,713.53<br>16,800.00<br>160.00 | 1,49,072 :  |  |
|   | 0                                                                                                                             |              |              |                | By, <u>PAYMENTS TO HEADQUARTERS/ BRANCHES</u><br>EPF - Administration Charges<br>Group Health Insurance (GHI)<br>Group Life Insurance (GLI)                                                                                                                  |              | 4,674,00<br>37,362,00<br>9,342,00                           | 51,378.0    |  |
|   | Swent Vidyamitananda<br>Principal (Offg.)<br>Ramakrishna Masion Sikshanamandira<br>Belur Math, Howah-711202, W.B.             |              |              |                | * BOSWAMI & ASSOCIATION                                                                                                                                                                                                                                      |              |                                                             |             |  |
|   | Carried Over : Rs.                                                                                                            |              |              | 4,40,73,726.66 | Carried Over : Rs.                                                                                                                                                                                                                                           |              |                                                             |             |  |