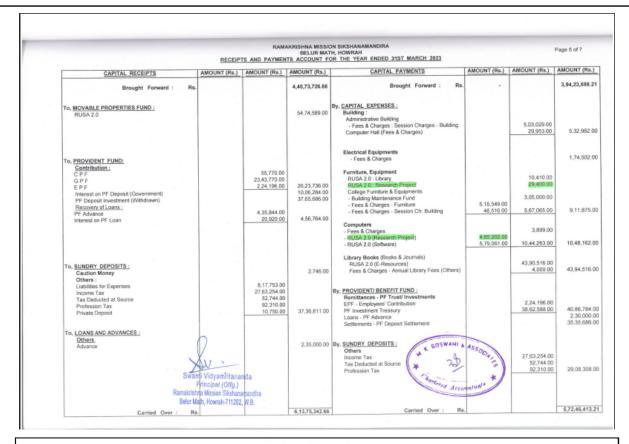

|             |  |
|   | Carried Over : Rs.                                                                                                            |              |              | 4,40,73,726.66 | Carried Over : Rs.                                                                                                                                                                                                                                           |              |                                                             |             |  |

"Education is the manifestation of the perfection already in man."



(A NCTE recognized Govt. Aided (WB) Autonomous Post-Graduate College under University of Calcutta) Belur Math, Howrah - 711 202, West Bengal







(A NCTE recognized Govt. Aided (WB) Autonomous Post-Graduate College under University of Calcutta) Belur Math, Howrah - 711 202, West Bengal