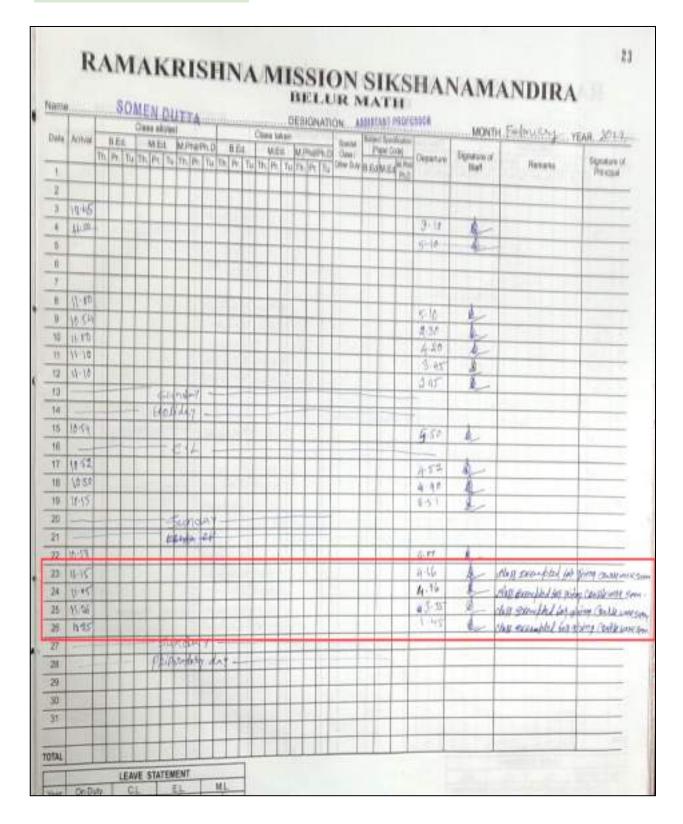

(033)2654-6081/9281/1635 rkmsmc@gmail.com, rkmsm@rediffmail.com www.rkmsm.org

Belur Math, Howrah - 711 202, West Bengal

Ref: RKMSM/RUSA 2.0/80A/Research/7(43)/22-23

Date: 27.09.2022

To

Sri Somen Dutta

Principal Investigator, Research Project under RUSA 2.0 Assistant Professor, Ramakrishna Mission Sikshanamandira