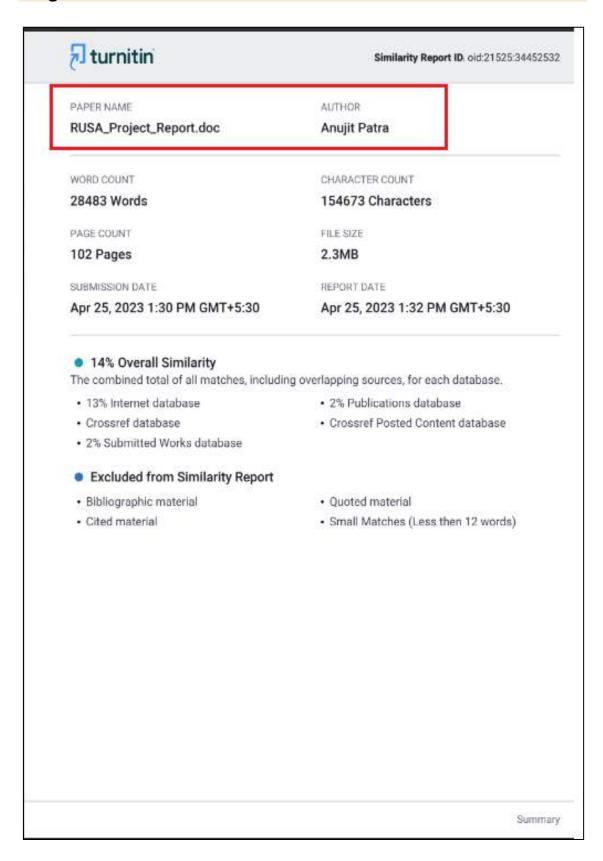

We are delighted to inform you that your Research Proposal: "Scholarship as a Student Support Service: Awareness and Attitudinal Perspective of Stakeholders in Teachers Training Institute" against the internal notification vide Ref.-RKMSM/RUSA 2.0/Res/1/2022-23 dt. 12-09-2022 has been sanctioned by the Research Review Committee with some revisions to your proposed budget. The details are summarised below.