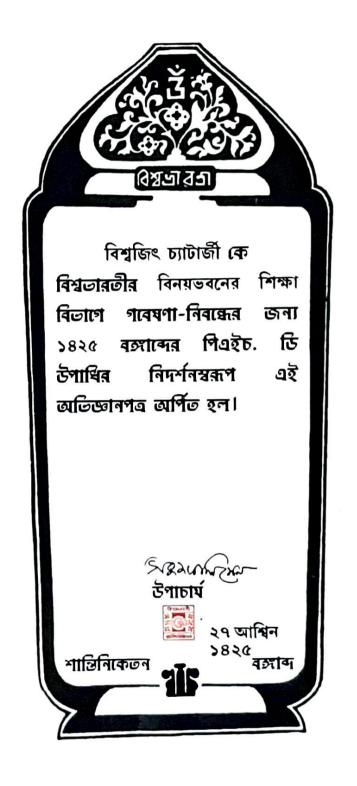

### Visva-Bharati

This is to certify that

### Biswajit Chatterjee

mas admitted to the Doctor of Philosophy in the Department of Education under Dinaya-Bhavana in this University in the year 2018 on presentation of a dissertation titled "Social Motives in Relation to the Attitude of the Secondary School Teachers towards their Classroom Teaching in West Bengal."

Sabuj Kohsen Dice-Chancellor

Santiniketan October 14, 2018

This is to certify that

Gautam Bandyopadhyay

obtained the degree of Boctor of Philosophy

in Educational Studies

in this University in the year 2018