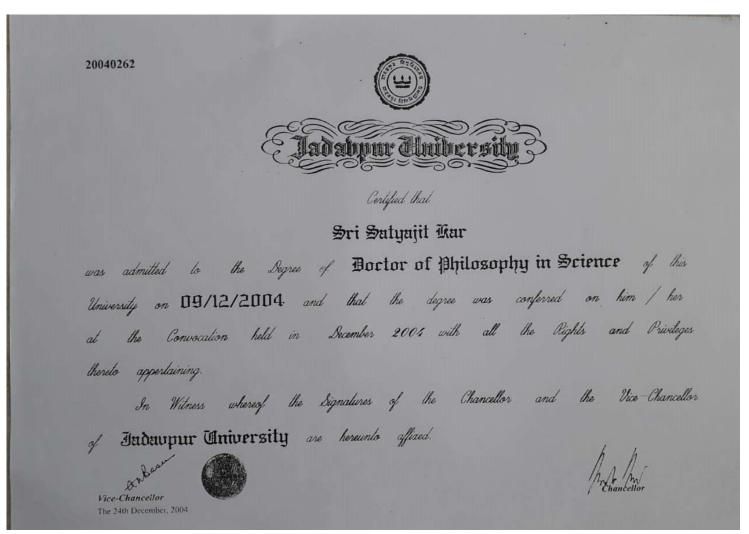

|
| iv) Dean, Faculty of Arts / Fine Arts / Visual Arts                                                                                                                                                                                                                                                                                                                    |
|                                                                                                                                                                                                                                                                                                                                                                        |

12/19/22, 9:52 AM SK PHD.jpg



### BRITALE ROLE OF CASCASSING



This is to certify that

|             | Sana         | ijp Ma         | nda | <u>/</u>   |
|-------------|--------------|----------------|-----|------------|
| obtained th | le degree of | <b>B</b> octor | of  | Philosophy |
| in          | Educa        | tional G       | tud | ies        |

in this University in the year 2019

Souli Chabavart Bareijee Vice-Chancellor.

Senate House,



### ASSAM UNIVERSITY, SILCHAR (A Central University Established by an Act of Farliament)

### NOTIFICATION

The under mentioned candidate is declared to have qualified for award of the degree of Doctor of Philosophy (Ph.D) on 26th May, 2017 from Assam University for the thesis submitted by him/her on the title noted against his/her name. The award of Degree of Doctor of