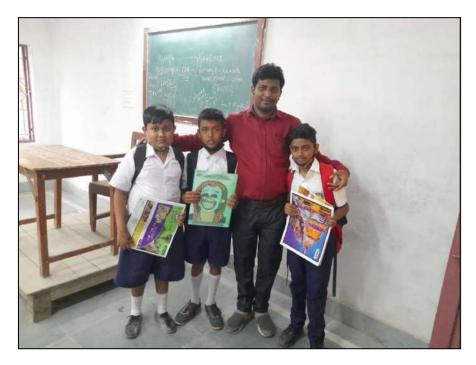

- During or at the end of the internship programme the final teaching examination shall be organised by the institution in the respective schools preferably in their first method subject. At least 30 learning designs should be delivered within this internship period (duly prepared and approved by the Subject Supervisors).
- A teaching diary is to be maintained by all student teachers throughout the programme and it is required to submit the same to the institution at the end of the programme or at the time of final teaching examination.
- ❖ Here are some glimpses of the activities the trainee-teachers performed during their internship at school.

Students are encouraged to undergo various collage and art related activities

(A NCTE recognized Govt. Aided (WB) Autonomous Post-Graduate College under University of Calcutta)

Belur Math, Howrah - 711 202, West Bengal