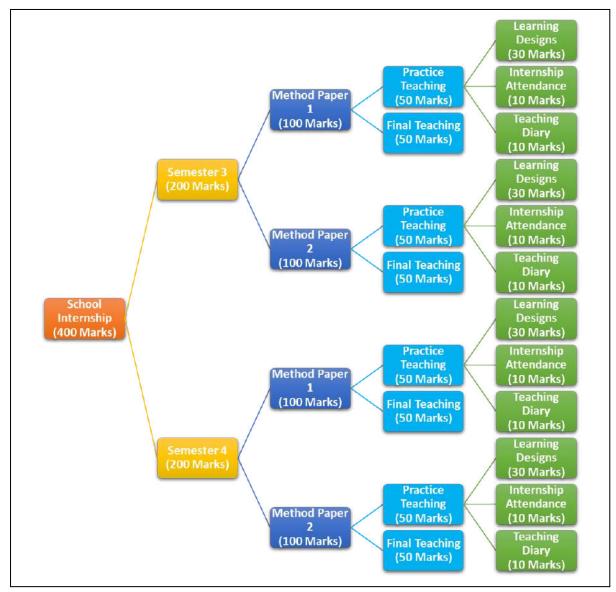

All trainee-teachers' internship activities are measured in respect to these two method subjects each carrying 200 marks distributed in two semesters.

| Semesters       | Internship Phases          | Method Papers | Marks |
|-----------------|----------------------------|---------------|-------|
| Third Semester  | School Internship Phase I  | First Method  | 100   |
|                 |                            | Second Method | 100   |
| Fourth Semester | School Internship Phase II | First Method  | 100   |
|                 |                            | Second Method | 100   |

In the B.Ed programme, the total Marks in all semesters are 2000 marks out of which Internship carries 400 marks. Therefore, the internship carries a staggering 20 weightage in respect to the evaluation process of the entire B.Ed programme comprising 4 semesters.

#### **Course - 134**

School Internship (Phase I): 8 Weeks - 200 Marks (1st Method: 100+2nd Method: 100)

#### 1st Method: 100 marks

(\*Practice Teaching - 50 Marks & ^Final Teaching - 50 Marks)

\*Practice Teaching - 50 Marks (Method 1) (Learning Designs - 30, Internship Attendance - 10, Teaching Diary - 10)

^Final Teaching - 50 Marks (Method 1)

#### 2<sup>nd</sup> Method: 100 marks

(\*Practice Teaching - 50 Marks & ^Final Teaching - 50 Marks)

\*Practice Teaching - 50 Marks (Method 2) (Learning Designs - 30, Internship Attendance - 10, Teaching Diary - 10)

^Final Teaching - 50 Marks (Method 2)

In each phase of the Internship programme the total number is further divided in to the following marks

| School Internship Phase I (Semester 3) |                                              |       |  |  |  |  |
|----------------------------------------|----------------------------------------------|-------|--|--|--|--|
| Subject                                | Breakups                                     | Marks |  |  |  |  |
| A. Method Paper I                      | 1. Final Teaching                            | 50    |  |  |  |  |
|                                        | 2. Practice Teaching                         | (50)  |  |  |  |  |
|                                        | I. Learning Design                           | 30    |  |  |  |  |
|                                        | II. Internship Attendance                    | 10    |  |  |  |  |
|                                        | III. Teaching Diary                          | 10    |  |  |  |  |
|                                        | Total                                        | 100   |  |  |  |  |
| B. Method Paper II                     | 1. Final Teaching                            | 50    |  |  |  |  |
|                                        | 2. Practice Teaching                         | (50)  |  |  |  |  |
|                                        | I. Learning Design                           | 30    |  |  |  |  |
|                                        | II. Internship Attendance                    | 10    |  |  |  |  |
|                                        | III. Teaching Diary                          | 10    |  |  |  |  |
|                                        | Total                                        | 100   |  |  |  |  |
| Total Ma                               | rks in both the Method in Internship Phase I | 200   |  |  |  |  |

| School Internship Phase II (Semester 4) |                           |       |  |  |  |  |
|-----------------------------------------|---------------------------|-------|--|--|--|--|
| Subject                                 | Breakups                  | Marks |  |  |  |  |
| A. Method Paper I                       | 1. Final Teaching         | 50    |  |  |  |  |
|                                         | 2. Practice Teaching      | (50)  |  |  |  |  |
|                                         | I. Learning Design        | 30    |  |  |  |  |
|                                         | II. Internship Attendance | 10    |  |  |  |  |
|                                         | III. Teaching Diary       | 10    |  |  |  |  |

|                      | Total                     | 100  |
|----------------------|---------------------------|------|
| B. Method Paper II   | 1. Final Teaching         | 50   |
|                      | 2. Practice Teaching      | (50) |
|                      | I. Learning Design        | 30   |
|                      | II. Internship Attendance | 10   |
|                      | III. Teaching Diary       | 10   |
|                      | Total                     | 100  |
| Total Marks in b     | 200                       |      |
| Total Marks allotted | 400                       |      |