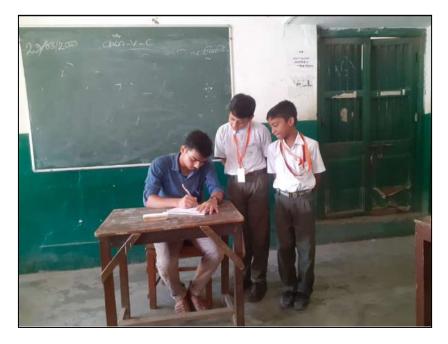

Trainees are engaged in checking students Home assignments

All the activities they performed are systematically recorded by them in the 'Teaching Diary' which they submit before Final teaching assessment at the college. The 'Teaching Diary' carries 10 marks and the marks are awarded on the basis of their involvement in the internship school in other activities mentioned above. The school internship coordinator, a faculty member of Sikshanamandira who supervises the activities of trainee-teachers during the internship, awards the marks.