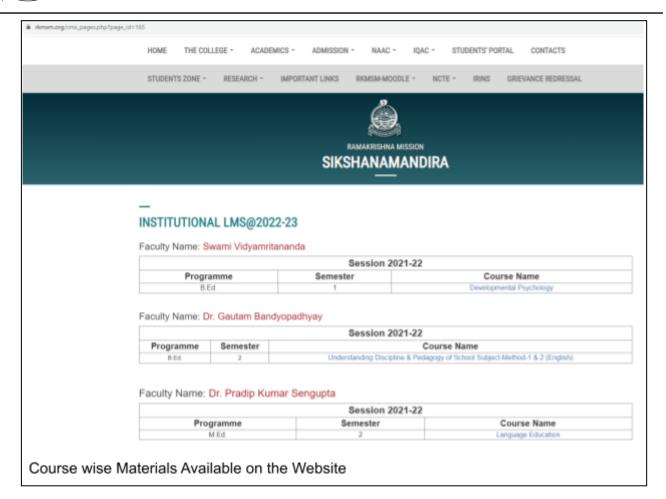

#### RAMAKRISHNA MISSION SIKSHANAMANDIRA

(A NCTE recognized Govt. Aided (WB) Autonomous Post-Graduate College under University of Calcutta)

Belur Math, Howrah - 711 202, West Bengal

Page Link: https://rkmsm.org/cms\_pages.php?page\_id=165