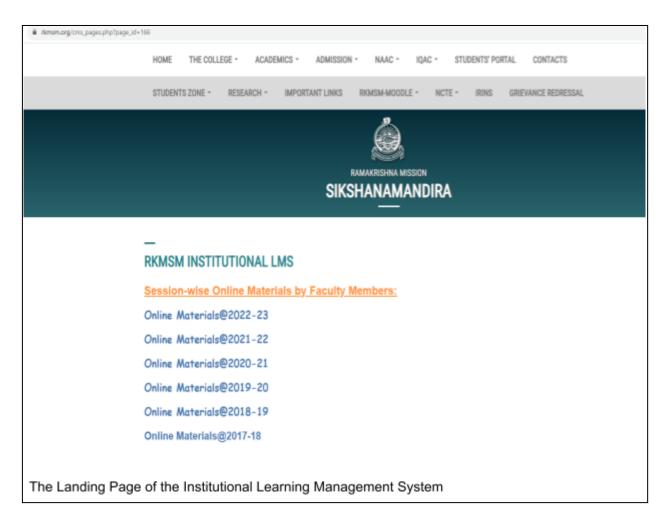

Page Link: <a href="https://rkmsm.org/cms\_pages.php?page\_id=166">https://rkmsm.org/cms\_pages.php?page\_id=166</a>