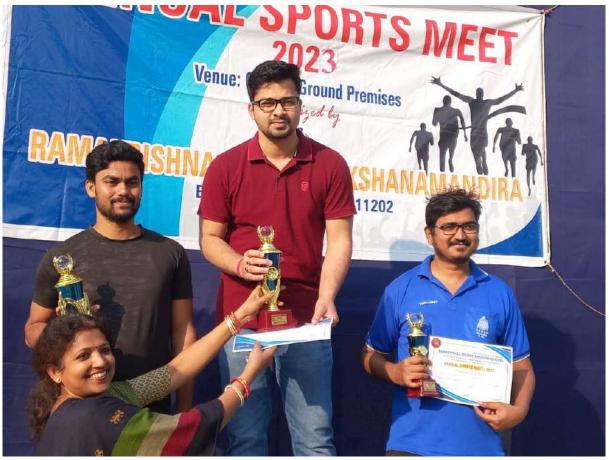

N HANSDA                 | 2022-2024 |
| 3  | F-100 | ARPAN RAJAK                       | 2022-2024 |
| 4  | F-75  | DINESH SATPATI                    | 2022-2024 |
| 5  | F-73  | ARUP MANDAL                       | 2022-2024 |
| 6  | MF-23 | BIKASH PAHARI                     | 2021-2023 |
| 7  | MF-20 | BASUDEB SAREN                     | 2021-2023 |
| 8  | MF-08 | BHUBAN BISWAS                     | 2021-2023 |
| 9  | F-78  | ANDREW WAYNE SYIEMLIEH            | 2021-2023 |
| 10 | F-88  | SAMSHER THAKUR                    | 2021-2023 |
| 11 | F-69  | SAJAL MAJHI                       | 2022-2024 |
| 12 | F-58  | RAJKUMAR DOLAI                    | 2022-2024 |
| 13 | F-42  | ASIM PAL                          | 2022-2024 |
| 14 | F-07  | PANCHANAN KARMAKAR                | 2022-2024 |















(A NCTE recognized Govt. Aided (WB) Autonomous Post-Graduate College under University of Calcutta)

Belur Math, Howrah - 711 202, West Bengal

## Distress and winter relief work













(A NCTE recognized Govt. Aided (WB) Autonomous Post-Graduate College under University of Calcutta)

Belur Math, Howrah - 711 202, West Bengal

# **Educational Excursion**



#### RAMAKRISHNA MISSION SIKSHANAMANDIRA

BELUR MATH, HOWRAH-711 202

Educational Excursion

B. Ed. 4th Semester (2021-23)

Date: 7th February, 2023 Teacher: Sri Pitam Samanta

| ument   | S1. | Roll No. | Name                     | Atten   | Attendance Contact N |              | Signature with date |
|---------|-----|----------|--------------------------|---------|----------------------|--------------|-------------------