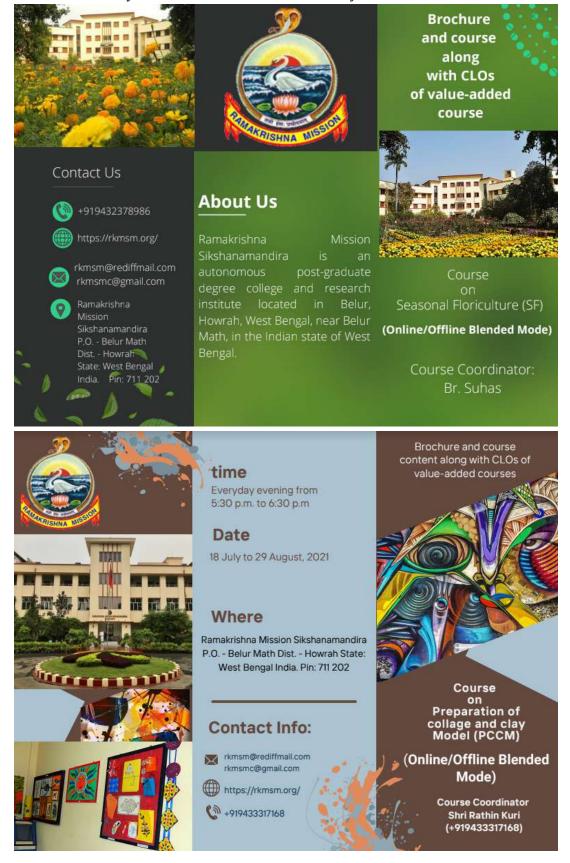

### About Us

Ramakrishna Mission
Sikshanamandira is an
autonomous postgraduate degree college
and research institute
located in Belur, Howrah,
West Bengal, near Belur
Math, in the Indian state
of West Bengal.

Brochure and course content along with CLOs of value-added courses

#### Contact

+919832843200

HTTPS://RKMSM.ORG/

Ramakrishna Mission Sikshanamandira P.O. – Belur Math Dist. – Howrah State: West Bengal India. Pin: 711 202

## COURSE

PERSONALITY DEVELOPMENT THROUGH VIVEKANANDA'S IDEAS

(ONLINE/OFFLINE BLENDED MODE)

COURSE COORDINATOR DR. SIHARAN CHAKRABORTY

## About Us

Ramakrishna Mission Sikshanamandira is an autonomous postgraduate degree college and research institute located in Belur, Howrah, West Bengal, near Belur Math, in the Indian state of West Bengal.

### Contact

+919832843200

https://rkmsm.org/

Ramakrishna Mission Sikshanamandira P.O. -Belur Math Dist. - Howrah State: West Bengal India. Brochure and course content along with CLOs of value-added courses

on

Srimad Bhagavad Gita: An Art of Recitation and Analysis with Meaning

(Online/Offline Blended Mode)

Course Coordinator
Dr. Siharan Chakraborty

Under the supervision of our faculty members students take various self study courses to enrich themselves by exploring the deeper concepts of many topics which are included in the curriculum.