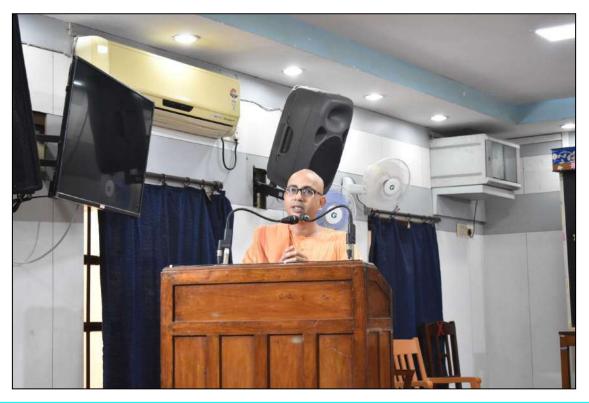

## Workshop, Seminer, Webinar, Conference etc. on varied topics

| 4 | Year    | Event Type       | Duration                       | Title                                                                                              | Sponsoring                                                                          | Collaborator                                                      | Coordinator/ Joint-Coordinator                     |
|---|---------|------------------|--------------------------------|----------------------------------------------------------------------------------------------------|-------------------------------------------------------------------------------------|-------------------------------------------------------------------|----------------------------------------------------|
| 1 | 5 2010  | Special Exposure | November 2016                  | Special Exposure Camp, in collaboration with Tribal<br>Development Department, Govt of West Bengal | Authority In collaboration with Tribal Development Department, Govt. of West Bengal |                                                                   |                                                    |
|   |         | Seminar          | 19th August 2015               | International Seminar: Enhancing Quality in Education                                              | UGC Aided                                                                           |                                                                   |                                                    |
| 1 | 3 201   | Workshop         | April, 2015                    | Developing Evaluation for Govt., Govt Sponsored & Govt. Aided School in India                      |                                                                                     |                                                                   |                                                    |
| 1 | 2 201   | Seminar          | 13th & 14th<br>SEPTEMBER, 2013 | A RETROSPECTIVE ANALYSIS OF<br>THE LIFE AND WORKS OF SIR ASUTOSH<br>MUKHOPADHYAY                   | ICHR                                                                                |                                                                   | Prof. Ajoy Ghosh & Prof. Shantanu Biswas           |
| 1 | 11 201: | 2 Workshop       | 19th 25th March, 2012          | Methodology Of Research in Education- Qualitative and Quantitative                                 | UGC Sponsored<br>National<br>Workshop                                               | Rabindra Bharati<br>University, Kolkata                           | Prof. Abhijit Guha                                 |
| 1 | D 2012  | Seminar          | 16th & 17th March, 2012        | "Towards an Educational Philosophy in the 21st<br>Century: Perspectives from Swami<br>Vivekananda" | UGC Sponsored<br>National<br>Seminar                                                | Institute of Education for<br>Women(P.G.)<br>Chandannagar Hooghly | Dr. Satyajit Kar                                   |
|   |         | Seminar          |                                | Mathematical Self Efficacy                                                                         |                                                                                     | GCM College of<br>Education, New-<br>Barrackpore                  | Prof. Hitasish Bhowmik                             |
|   | 8 2012  | Seminar          | 6th & 7th March, 2012          | Constructivist Approach in School Learning                                                         | UGC Sponsored<br>National<br>Seminar                                                | Satyapriya Roy College of Education, Kolkata                      | Prof. Goutam Bandyopadhyay                         |
|   | 7 201   | Seminar          | 25th November, 2011            |                                                                                                    | UGC Sponsored<br>National<br>Seminar                                                | Shimurali Sachinandan<br>College of Education,<br>Nadia           | Prof. Pradip Kumar Sengupta                        |
|   | 6 2010  | Seminar          | 14th & 15th September,<br>2010 | Human Rights education in<br>Global Perspective                                                    | UGC Sponsored<br>National Level<br>Seminar                                          |                                                                   | Prof. Abhijit Guha                                 |
|   | 5 2009  | Workshop         | 10th February, 2010            | Workshop on National<br>Curriculum Framework<br>for Teacher Education                              | UGC                                                                                 |                                                                   | Prof. Abhijit Guha                                 |
|   | 4 2000  | 3 Seminar        | 22nd September, 2008           | Global Approach to Teacher<br>Education in Mathematics:<br>Perspectives and Strategies             | UGC Sponsored<br>National<br>Seminar on<br>Mathematics                              |                                                                   | Prof. Hitasish Bhowmik                             |
|   | 3 200   | Seminar          | 19th September, 2008           | National Integration &<br>Democratization of Education                                             | UGC Sponsored<br>State Level<br>Seminar                                             |                                                                   | Prof. Abhijit Guha                                 |
|   | 2 2008  | Seminar          | 18th September, 2008           | Sepoy Mutiny In Literature,<br>Periodicals & History                                               | UGC Sponsored<br>International<br>Seminar                                           |                                                                   | Dr. Subimal Misra & Prof. Pradip Kumar<br>Sengupta |
|   | 1 200   | ' Seminar        | 8th September, 2007            | Education in the New Millennium                                                                    | UGC Sponsored<br>Regional<br>Seminar                                                |                                                                   | Prof. Hitasish Bhowmik & Prof. Abhijit Guh         |

| SN | Year | Event Type                                          | Date                                                               | Duration                | Workshops Conducted by Rama<br>Title                                                                | Sponsoring<br>Authority | Collaborator                                                                                 | Coordinator/<br>Joint-Coordinator                                | Speaker                                                                                                                                       | No of students<br>participated | YouTube Link                                        | Banner                                                                                                 |
|----|------|-----------------------------------------------------|--------------------------------------------------------------------|-------------------------|-----------------------------------------------------------------------------------------------------|-------------------------|----------------------------------------------------------------------------------------------|------------------------------------------------------------------|-----------------------------------------------------------------------------------------------------------------------------------------------|--------------------------------|-----------------------------------------------------|--------------------------------------------------------------------------------------------------------|
| 72 | 2023 | Seminar &<br>Internation<br>Yoga Day<br>Celebration | 21st June, 2023                                                    | 08:00: AM - 09:30<br>AM | Celebration of 9th Internation<br>Day of Yoga - 2023                                                |                         |                                                                                              | Brahmachan<br>Vinayachaitanya                                    | Rev. Swami<br>Amiteshanandaji<br>Maharaj Achatya,<br>Bramhachari Training<br>Centre, Belur Math                                               | lan reclinica                  |                                                     |                                                                                                        |
| 71 | 2023 | Webinar                                             | 5th June, 2023                                                     | 04:00 PM - 05:30 PM     | World Environment Day<br>2023: "Environment,<br>Behaviour and the Future"                           |                         |                                                                                              | Swami Urjitananda                                                | Dr. Rakesh Banerjee,<br>Lecturer, Dept. of<br>Economics, University<br>of Exeter, Devon, UK                                                   | 100                            |                                                     | https://drive.google.com/<br>file/d/IFTJXBPipN_bu<br>IJ9RgoKRR0_zdDDB7<br>U5wJ/view?usp=drive_fi<br>nk |
| 70 | 2023 | Seminar &<br>Yoga<br>Demonstration                  | 9th May, 2023                                                      | 97:00 AM - 11:00 AM     | Yoga Day Precursor<br>Celebration                                                                   |                         | RKMVERI<br>(Ramakrishna<br>Mission<br>Vivekananda<br>Educational<br>& Research<br>Institute) | Swami Urjitananda                                                |                                                                                                                                               |                                |                                                     |                                                                                                        |
| 69 | 2023 | Workshop                                            | 13th February,<br>2023                                             | 11:00 AM - 1:30 PM      | Workshop on Digital Hygiene                                                                         |                         |                                                                                              | Prof. Russell Al<br>Farabi                                       | Sri Jaydeep Dasgupta,<br>Editor, News Sense and<br>Trainer, GNI India<br>Training Network                                                     |                                |                                                     |                                                                                                        |
| 68 | 2022 | Special Lecture                                     | 11th November,<br>2022                                             | 11:00 Am - 1:00 PM      | Observation of National<br>Education Day. "Changing<br>Course, Transforming<br>Education"           |                         |                                                                                              | Swam Urjitananda                                                 | Mr. Babar Ali,<br>Educaticist                                                                                                                 |                                |                                                     |                                                                                                        |
| 67 | 2022 | Seminar                                             | 3rd June, 2022                                                     | 02:00PM - 03:30PM       | World Environment Day<br>2022: 'Wildlife Conservation<br>and Role of every Indian<br>Citizen"       |                         |                                                                                              | Swami Urjitananda                                                | Mr. Agni Mitra                                                                                                                                | 70                             | hitps://www.youtube.co<br>m/waich?v=o_duv_N3Q<br>ME | https://drive.google.com/<br>file/d/IAGsb(mgzNVum<br>B5M0OHT9MmKWThb<br>ug-gq/view/usp-share_l<br>mk   |
| 66 | 2022 | Seminar                                             | 25th May, 2022                                                     | 02:00PM - 03:30PM       | 250th Birth Anniversary of<br>Raja Rammohun Ray                                                     |                         |                                                                                              | Swami Urjitananda                                                | Dr. Aniruddho Sanyal<br>(Financial Data Service<br>Specialist, Rescarcher on<br>Raja Rammohun Roy,<br>Philadelphia,<br>Pennsylvania, US)      | 100                            | online (Meet)                                       | https://drive.google.com/<br>file/d/1aXiXhU3fYFhw<br>pWGeiTg1PDxwuhKeY<br>ovq/view/usg=share_iii<br>k  |
| 65 | 2022 | Seminar                                             | 22th April, 2022                                                   | 02:00PM - 03:30PM       | World Earth Day Seminar<br>Invest in Our Planet                                                     |                         |                                                                                              | Swami Urjitananda                                                | Dr. Lakshminarayan<br>Satpati (Professor of<br>Geography & Director,<br>LIGC Human Resource<br>Development Centre,<br>University of Calcutta) | 100 above                      | hitps://www.youtube.co<br>m/watch?v=OVWNxJJI<br>Y&c | https://drive.google.com/<br>file.d/1EDBarkWf/YK<br>B04p/ELTCdaz/atzPr4lr<br>/view/usp=share_link      |
| 64 | 2022 | Seminar                                             | 22th March, 2022                                                   | 11:00AM - 12:15PM       | World Water Day Semirar:<br>Ground Water: Making the<br>Invisible Visible                           |                         |                                                                                              | Swami Urjitananda                                                | Dr. Pankaj Kumar Roy<br>(Professor & Director,<br>School of Water<br>Resources Engineering,<br>Jadavpur University)                           | 70                             | hitps://www.youtube.co<br>m/watch?y=OE_W8fFu<br>LFY | https://drive.google.com/<br>filed/1x3JVT613FtE90<br>LDAMJeiG_JLi7-p-Xek<br>/view?usp-share_link       |
| 63 | 2022 | Workshop                                            | 26 & 27th March<br>2022<br>2, 3, 9, 10, 17, 23,<br>24 & 30th April | 11:00AM - 02:00PM       | 10-Day National Level<br>Workshop: "Skill<br>Development on Indian Sign<br>Language Interpretation" | RUSA 2.0<br>(Comp 8)    |                                                                                              | Brahmachari<br>Vinayachaitanya<br>and Prof. Russell Al<br>Farabi |                                                                                                                                               |                                | offline                                             | https://drive.google.com/<br>file/d/HfmwnGiWlsHWb<br>VW_x709OHabpq8k4pz<br>/view?oup=share_link        |