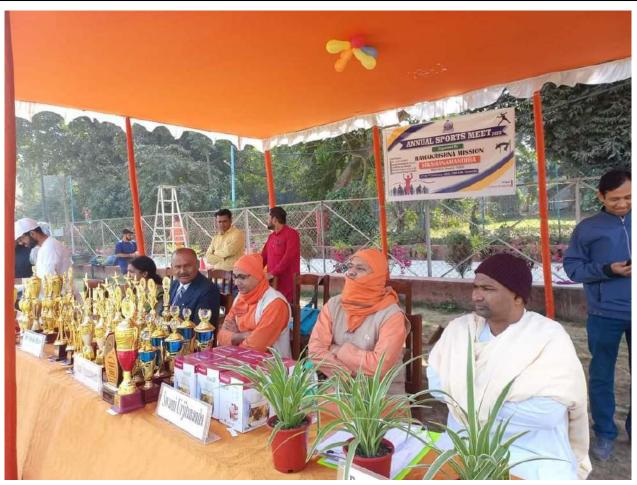

NSDA                 | 2022-2024 |
| 3  | F-100 | ARPAN RAJAK                       | 2022-2024 |
| 4  | F-75  | DINESH SATPATI                    | 2022-2024 |
| 5  | F-73  | ARUP MANDAL                       | 2022-2024 |
| 6  | MF-23 | BIKASH PAHARI                     | 2021-2023 |
| 7  | MF-20 | BASUDEB SAREN                     | 2021-2023 |
| 8  | MF-08 | BHUBAN BISWAS                     | 2021-2023 |
| 9  | F-78  | ANDREW WAYNE SYIEMLIEH            | 2021-2023 |
| 10 | F-88  | SAMSHER THAKUR                    | 2021-2023 |
| 11 | F-69  | SAJAL MAJHI                       | 2022-2024 |
| 12 | F-58  | RAJKUMAR DOLAI                    | 2022-2024 |
| 13 | F-42  | ASIM PAL                          | 2022-2024 |
| 14 | F-07  | PANCHANAN KARMAKAR                | 2022-2024 |















(A NCTE recognized Govt. Aided (WB) Autonomous Post-Graduate College under University of Calcutta)

Belur Math, Howrah - 711 202, West Bengal

## Distress and winter relief work













(A NCTE recognized Govt. Aided (WB) Autonomous Post-Graduate College under University of Calcutta)

Belur Math, Howrah - 711 202, West Bengal

# **Educational Excursion**



#### RAMAKRISHNA MISSION SIKSHANAMANDIRA

BELUR MATH, HOWRAH-711 202

Educational Excursion

B. Ed. 4th Semester (2021-23)

Date: 7th February, 2023 Teacher: Sri Pitam Samanta

| ument   | S1. | Roll No. | Name                     | Atten   | Attendance Contact N |              | Signature with date |
|---------|-----|----------|--------------------------|---------|----------------------|--------------|---------------------|