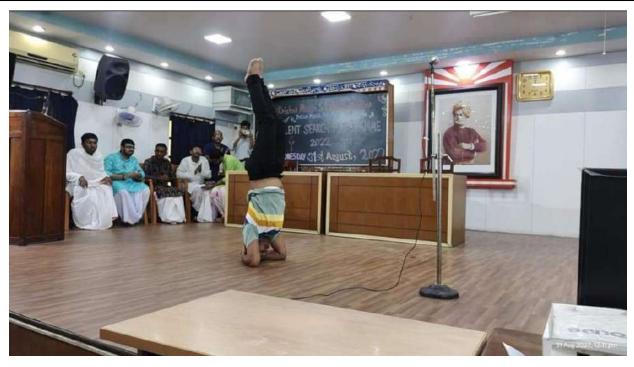

## Workshop, Seminer, Webinar, Conference etc. on varied topics

| 4 | Year    | Event Type       | Duration                       | Title                                                                                              | Sponsoring                                                                          | Collaborator                                                      | Coordinator/ Joint-Coordinator                     |
|---|---------|------------------|--------------------------------|----------------------------------------------------------------------------------------------------|-------------------------------------------------------------------------------------|-------------------------------------------------------------------|----------------------------------------------------|
| 1 | 5 2010  | Special Exposure | November 2016                  | Special Exposure Camp, in collaboration with Tribal<br>Development Department, Govt of West Bengal | Authority In collaboration with Tribal Development Department, Govt. of West Bengal |                                                                   |                                                    |
|   |         | Seminar          | 19th August 2015               | International Seminar: Enhancing Quality in Education                                              | UGC Aided                                                                           |                                                                   |                                                    |
| 1 | 3 201   | Workshop         | April, 2015                    | Developing Evaluation for Govt., Govt Sponsored & Govt. Aided School in India                      |                                                                                     |                                                                   |                                                    |
| 1 | 2 201   | Seminar          | 13th & 14th<br>SEPTEMBER, 2013 | A RETROSPECTIVE ANALYSIS OF<br>THE LIFE AND WORKS OF SIR ASUTOSH<br>MUKHOPADHYAY                   | ICHR                                                                                |                                                                   | Prof. Ajoy Ghosh & Prof. Shantanu Biswas           |
| 1 | 11 201: | 2 Workshop       | 19th 25th March, 2012          | Methodology Of Research in Education- Qualitative and Quantitative                                 | UGC Sponsored<br>National<br>Workshop                                               | Rabindra Bharati<br>University, Kolkata                           | Prof. Abhijit Guha                                 |
| 1 | D 2012  | Seminar          | 16th & 17th March, 2012        | "Towards an Educational Philosophy in the 21st<br>Century: Perspectives from Swami<br>Vivekananda" | UGC Sponsored<br>National<br>Seminar                                                | Institute of Education for<br>Women(P.G.)<br>Chandannagar Hooghly | Dr. Satyajit Kar                                   |
|   |         | Seminar          |                                | Mathematical Self Efficacy                                                                         |                                                                                     | GCM College of<br>Education, New-<br>Barrackpore                  | Prof. Hitasish Bhowmik                             |
|   | 8 2012  | Seminar          | 6th & 7th March, 2012          | Constructivist Approach in School Learning                                                         | UGC Sponsored<br>National<br>Seminar                                                | Satyapriya Roy College of Education, Kolkata                      | Prof. Goutam Bandyopadhyay                         |
|   | 7 201   | Seminar          | 25th November, 2011            |                                                                                                    | UGC Sponsored<br>National<br>Seminar                                                | Shimurali Sachinandan<br>College of Education,<br>Nadia           | Prof. Pradip Kumar Sengupta                        |
|   | 6 2010  | Seminar          | 14th & 15th September,<br>2010 | Human Rights education in<br>Global Perspective                                                    | UGC Sponsored<br>National Level<br>Seminar                                          |                                                                   | Prof. Abhijit Guha                                 |
|   | 5 2009  | Workshop         | 10th February, 2010            | Workshop on National<br>Curriculum Framework<br>for Teacher Education                              | UGC                                                                                 |                                                                   | Prof. Abhijit Guha                                 |
|   | 4 2000  | 3 Seminar        | 22nd September, 2008           | Global Approach to Teacher<br>Education in Mathematics:<br>Perspectives and Strategies             | UGC Sponsored<br>National<br>Seminar on<br>Mathematics                              |                                                                   | Prof. Hitasish Bhowmik                             |
|   | 3 200   | Seminar          | 19th September, 2008           | National Integration &<br>Democratization of Education                                             | UGC Sponsored<br>State Level<br>Seminar                                             |                                                                   | Prof. Abhijit Guha                                 |
|   | 2 2008  | Seminar          | 18th September, 2008           | Sepoy Mutiny In Literature,<br>Periodicals & History                                               | UGC Sponsored<br>International<br>Seminar                                           |                                                                   | Dr. Subimal Misra & Prof. Pradip Kumar<br>Sengupta |
|   | 1 200   | ' Seminar        | 8th September, 2007            | Education in the New Millennium                                                                    | UGC Sponsored<br>Regional<br>Seminar                                                |                                                                   | Prof. Hitasish Bhowmik & Prof. Abhijit Guh         |

| SN | Year | Event Type                                          | Date                                                               | Duration                | Workshops Conducted by Rama<br>Title                                                                | Sponsoring<br>Authority | Collaborator                                                                                 | Coordinator/<br>Joint-Coordinator                                | Speaker                                                                                                                                       | No of students<br>participated | YouTube Link                                        | Banner                                                                                                 |
|----|------|-----------------------------------------------------|--------------------------------------------------------------------|-------------------------|-----------------------------------------------------------------------------------------------------|-------------------------|----------------------------------------------------------------------------------------------|------------------------------------------------------------------|-----------------------------------------------------------------------------------------------------------------------------------------------|--------------------------------|-----------------------------------------------------|--------------------------------------------------------------------------------------------------------|
| 72 | 2023 | Seminar &<br>Internation<br>Yoga Day<br>Celebration | 21st June, 2023                                                    | 08:00: AM - 09:30<br>AM | Celebration of 9th Internation<br>Day of Yoga - 2023                                                |                         |                                                                                              | Brahmachan<br>Vinayachaitanya                                    | Rev. Swami<br>Amiteshanandaji<br>Maharaj Achatya,<br>Bramhachari Training<br>Centre, Belur Math                                               | lan reclinica                  |                                                     |                                                                                                        |
| 71 | 2023 | Webinar                                             | 5th June, 2023                                                     | 04:00 PM - 05:30 PM     | World Environment Day<br>2023: "Environment,<br>Behaviour and the Future"                           |                         |                                                                                              | Swami Urjitananda                                                | Dr. Rakesh Banerjee,<br>Lecturer, Dept. of<br>Economics, University<br>of Exeter, Devon, UK                                                   | 100                            |                                                     | https://drive.google.com/<br>file/d/IFTJXBPipN_bu<br>IJ9RgoKRR0_zdDDB7<br>U5wJ/view?usp=drive_fi<br>nk |
| 70 | 2023 | Seminar &<br>Yoga<br>Demonstration                  | 9th May, 2023                                                      | 97:00 AM - 11:00 AM     | Yoga Day Precursor<br>Celebration                                                                   |                         | RKMVERI<br>(Ramakrishna<br>Mission<br>Vivekananda<br>Educational<br>& Research<br>Institute) | Swami Urjitananda                                                |                                                                                                                                               |                                |                                                     |                                                                                                        |
| 69 | 2023 | Workshop                                            | 13th February,<br>2023                                             | 11:00 AM - 1:30 PM      | Workshop on Digital Hygiene                                                                         |                         |                                                                                              | Prof. Russell Al<br>Farabi                                       | Sri Jaydeep Dasgupta,<br>Editor, News Sense and<br>Trainer, GNI India<br>Training Network                                                     |                                |                                                     |                                                                                                        |
| 68 | 2022 | Special Lecture                                     | 11th November,<br>2022                                             | 11:00 Am - 1:00 PM      | Observation of National<br>Education Day. "Changing<br>Course, Transforming<br>Education"           |                         |                                                                                              | Swam Urjitananda                                                 | Mr. Babar Ali,<br>Educaticist                                                                                                                 |                                |                                                     |                                                                                                        |
| 67 | 2022 | Seminar                                             | 3rd June, 2022                                                     | 02:00PM - 03:30PM       | World Environment Day<br>2022: 'Wildlife Conservation<br>and Role of every Indian<br>Citizen"       |                         |                                                                                              | Swami Urjitananda                                                | Mr. Agni Mitra                                                                                                                                | 70                             | hitps://www.youtube.co<br>m/waich?v=o_duv_N3Q<br>ME | https://drive.google.com/<br>file/d/IAGsb(mgzNVum<br>B5M0OHT9MmKWThb<br>ug-gq/view/usp-share_l<br>mk   |
| 66 | 2022 | Seminar                                             | 25th May, 2022                                                     | 02:00PM - 03:30PM       | 250th Birth Anniversary of<br>Raja Rammohun Ray                                                     |                         |                                                                                              | Swami Urjitananda                                                | Dr. Aniruddho Sanyal<br>(Financial Data Service<br>Specialist, Rescarcher on<br>Raja Rammohun Roy,<br>Philadelphia,<br>Pennsylvania, US)      | 100                            | online (Meet)                                       | https://drive.google.com/<br>file/d/1aXiXhU3fYFhw<br>pWGeiTg1PDxwuhKeY<br>ovq/view/usg=share_iii<br>k  |
| 65 | 2022 | Seminar                                             | 22th April, 2022                                                   | 02:00PM - 03:30PM       | World Earth Day Seminar<br>Invest in Our Planet                                                     |                         |                                                                                              | Swami Urjitananda                                                | Dr. Lakshminarayan<br>Satpati (Professor of<br>Geography & Director,<br>LIGC Human Resource<br>Development Centre,<br>University of Calcutta) | 100 above                      | hitps://www.youtube.co<br>m/watch?v=OVWNxJJI<br>Y&c | https://drive.google.com/<br>file.d/1EDBarkWf/YK<br>B04p/ELTCdaz/atzPr4lr<br>/view/usp=share_link      |
| 64 | 2022 | Seminar                                             | 22th March, 2022                                                   | 11:00AM - 12:15PM       | World Water Day Semirar:<br>Ground Water: Making the<br>Invisible Visible                           |                         |                                                                                              | Swami Urjitananda                                                | Dr. Pankaj Kumar Roy<br>(Professor & Director,<br>School of Water<br>Resources Engineering,<br>Jadavpur University)                           | 70                             | hitps://www.youtube.co<br>m/watch?y=OE_W8fFu<br>LFY | https://drive.google.com/<br>filed/1x3JVT613FtE90<br>LDAMJeiG_JLi7-p-Xek<br>/view?usp-share_link       |
| 63 | 2022 | Workshop                                            | 26 & 27th March<br>2022<br>2, 3, 9, 10, 17, 23,<br>24 & 30th April | 11:00AM - 02:00PM       | 10-Day National Level<br>Workshop: "Skill<br>Development on Indian Sign<br>Language Interpretation" | RUSA 2.0<br>(Comp 8)    |                                                                                              | Brahmachari<br>Vinayachaitanya<br>and Prof. Russell Al<br>Farabi |                                                                                                                                               |                                | offline                                             | https://drive.google.com/<br>file/d/HfmwnGiWlsHWb<br>VW_x709OHabpq8k4pz<br>/view?oup=share_link        |