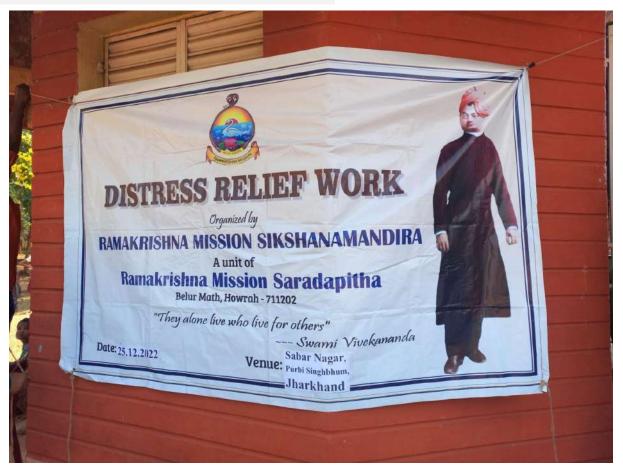

## Institutional provisions for catering to differential student needs; Appropriate learning exposures are provided to students

**❖** As an institutionalised activity in accordance with learner needs

| 01 | Academic<br>Exposure                                | <ul> <li>Student Induction Programme</li> <li>UGC-NET Coaching Class</li> <li>Communicative Skill Development</li> <li>Value Education Classes</li> <li>Value Added Courses</li> <li>Self Study Courses</li> <li>Workshop, Seminer, Webinar, Conference etc. on varied topics</li> <li>Remedial Classes</li> <li>Access to a wide range of Books, ebooks, Journals etc.</li> </ul> |
|----|-----------------------------------------------------|------------------------------------------------------------------------------------------------------------------------------------------------------------------------------------------------------------------------------------------------------------------------------------------------------------------------------------------------------------------------------------|
| 02 | Teaching<br>Exposure                                | <ul> <li>Peer Teaching</li> <li>Micro Teaching</li> <li>Simulated Teaching</li> <li>Internship of 8 weeks</li> <li>Seminar presentation in practicum</li> </ul>                                                                                                                                                                                                                    |
| 03 | Organizing &<br>Leadership<br>qualities<br>Exposure | <ul> <li>Organization of Talent Hunt, Puja social etc. ike cultural programme</li> <li>Hostel Mess Management</li> <li>Internship management</li> <li>Organization of sports events</li> <li>Distress and winter relief work</li> <li>Educational Excursion</li> <li>Community Services like Swachha Bharat, Jalsatra etc.</li> </ul>                                              |