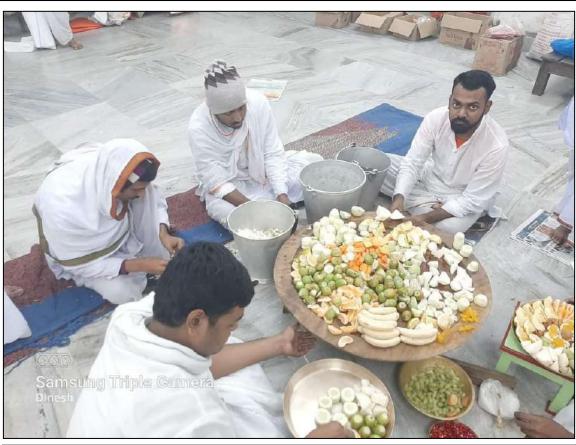

## Workshop, Seminer, Webinar, Conference etc. on varied topics

| 4 | Year    | Event Type       | Duration                       | Title                                                                                              | Sponsoring                                                                          | Collaborator                                                      | Coordinator/ Joint-Coordinator                     |
|---|---------|------------------|--------------------------------|----------------------------------------------------------------------------------------------------|-------------------------------------------------------------------------------------|-------------------------------------------------------------------|----------------------------------------------------|
| 1 | 5 2010  | Special Exposure | November 2016                  | Special Exposure Camp, in collaboration with Tribal<br>Development Department, Govt of West Bengal | Authority In collaboration with Tribal Development Department, Govt. of West Bengal |                                                                   |                                                    |
|   |         | Seminar          | 19th August 2015               | International Seminar: Enhancing Quality in Education                                              | UGC Aided                                                                           |                                                                   |                                                    |
| 1 | 3 201   | Workshop         | April, 2015                    | Developing Evaluation for Govt., Govt Sponsored & Govt. Aided School in India                      |                                                                                     |                                                                   |                                                    |
| 1 | 2 201   | Seminar          | 13th & 14th<br>SEPTEMBER, 2013 | A RETROSPECTIVE ANALYSIS OF<br>THE LIFE AND WORKS OF SIR ASUTOSH<br>MUKHOPADHYAY                   | ICHR                                                                                |                                                                   | Prof. Ajoy Ghosh & Prof. Shantanu Biswas           |
| 1 | 11 201: | 2 Workshop       | 19th 25th March, 2012          | Methodology Of Research in Education- Qualitative and Quantitative                                 | UGC Sponsored<br>National<br>Workshop                                               | Rabindra Bharati<br>University, Kolkata                           | Prof. Abhijit Guha                                 |
| 1 | D 2012  | Seminar          | 16th & 17th March, 2012        | "Towards an Educational Philosophy in the 21st<br>Century: Perspectives from Swami<br>Vivekananda" | UGC Sponsored<br>National<br>Seminar                                                | Institute of Education for<br>Women(P.G.)<br>Chandannagar Hooghly | Dr. Satyajit Kar                                   |
|   |         | Seminar          |                                | Mathematical Self Efficacy                                                                         |                                                                                     | GCM College of<br>Education, New-<br>Barrackpore                  | Prof. Hitasish Bhowmik                             |
|   | 8 2012  | Seminar          | 6th & 7th March, 2012          | Constructivist Approach in School Learning                                                         | UGC Sponsored<br>National<br>Seminar                                                | Satyapriya Roy College of Education, Kolkata                      | Prof. Goutam Bandyopadhyay                         |
|   | 7 201   | Seminar          | 25th November, 2011            |                                                                                                    | UGC Sponsored<br>National<br>Seminar                                                | Shimurali Sachinandan<br>College of Education,<br>Nadia           | Prof. Pradip Kumar Sengupta                        |
|   | 6 2010  | Seminar          | 14th & 15th September,<br>2010 | Human Rights education in<br>Global Perspective                                                    | UGC Sponsored<br>National Level<br>Seminar                                          |                                                                   | Prof. Abhijit Guha                                 |
|   | 5 2009  | Workshop         | 10th February, 2010            | Workshop on National<br>Curriculum Framework<br>for Teacher Education                              | UGC                                                                                 |                                                                   | Prof. Abhijit Guha                                 |
|   | 4 2000  | 3 Seminar        | 22nd September, 2008           | Global Approach to Teacher<br>Education in Mathematics:<br>Perspectives and Strategies             | UGC Sponsored<br>National<br>Seminar on<br>Mathematics                              |                                                                   | Prof. Hitasish Bhowmik                             |
|   | 3 200   | Seminar          | 19th September, 2008           | National Integration &<br>Democratization of Education                                             | UGC Sponsored<br>State Level<br>Seminar                                             |                                                                   | Prof. Abhijit Guha                                 |
|   | 2 2008  | Seminar          | 18th September, 2008           | Sepoy Mutiny In Literature,<br>Periodicals & History                                               | UGC Sponsored<br>International<br>Seminar                                           |                                                                   | Dr. Subimal Misra & Prof. Pradip Kumar<br>Sengupta |
|   | 1 200   | ' Seminar        | 8th September, 2007            | Education in the New Millennium                                                                    | UGC Sponsored<br>Regional<br>Seminar                                                |                                                                   | Prof. Hitasish Bhowmik & Prof. Abhijit Guh         |

| SN | Year | Event Type                                          | Date                                                               | Duration                | Workshops Conducted by Rama<br>Title                                                                | Sponsoring<br>Authority | Collaborator                                                                                 | Coordinator/<br>Joint-Coordinator                                | Speaker                                                                                                                                       | No of students<br>participated | YouTube Link                                        | Banner                                                                                                 |
|----|------|-----------------------------------------------------|--------------------------------------------------------------------|-------------------------|-----------------------------------------------------------------------------------------------------|-------------------------|----------------------------------------------------------------------------------------------|------------------------------------------------------------------|-----------------------------------------------------------------------------------------------------------------------------------------------|--------------------------------|-----------------------------------------------------|--------------------------------------------------------------------------------------------------------|
| 72 | 2023 | Seminar &<br>Internation<br>Yoga Day<br>Celebration | 21st June, 2023                                                    | 08:00: AM - 09:30<br>AM | Celebration of 9th Internation<br>Day of Yoga - 2023                                                |                         |                                                                                              | Brahmachan<br>Vinayachaitanya                                    | Rev. Swami<br>Amiteshanandaji<br>Maharaj Achatya,<br>Bramhachari Training<br>Centre, Belur Math                                               | lan reclinica                  |                                                     |                                                                                                        |
| 71 | 2023 | Webinar                                             | 5th June, 2023                                                     | 04:00 PM - 05:30 PM     | World Environment Day<br>2023: "Environment,<br>Behaviour and the Future"                           |                         |                                                                                              | Swami Urjitananda                                                | Dr. Rakesh Banerjee,<br>Lecturer, Dept. of<br>Economics, University<br>of Exeter, Devon, UK                                                   | 100                            |                                                     | https://drive.google.com/<br>file/d/IFTJXBPipN_bu<br>IJ9RgoKRR0_zdDDB7<br>U5wJ/view?usp=drive_fi<br>nk |
| 70 | 2023 | Seminar &<br>Yoga<br>Demonstration                  | 9th May, 2023                                                      | 97:00 AM - 11:00 AM     | Yoga Day Precursor<br>Celebration                                                                   |                         | RKMVERI<br>(Ramakrishna<br>Mission<br>Vivekananda<br>Educational<br>& Research<br>Institute) | Swami Urjitananda                                                |                                                                                                                                               |                                |                                                     |                                                                                                        |
| 69 | 2023 | Workshop                                            | 13th February,<br>2023                                             | 11:00 AM - 1:30 PM      | Workshop on Digital Hygiene                                                                         |                         |                                                                                              | Prof. Russell Al<br>Farabi                                       | Sri Jaydeep Dasgupta,<br>Editor, News Sense and<br>Trainer, GNI India<br>Training Network                                                     |                                |                                                     |                                                                                                        |
| 68 | 2022 | Special Lecture                                     | 11th November,<br>2022                                             | 11:00 Am - 1:00 PM      | Observation of National<br>Education Day. "Changing<br>Course, Transforming<br>Education"           |                         |                                                                                              | Swam Urjitananda                                                 | Mr. Babar Ali,<br>Educaticist                                                                                                                 |                                |                                                     |                                                                                                        |
| 67 | 2022 | Seminar                                             | 3rd June, 2022                                                     | 02:00PM - 03:30PM       | World Environment Day<br>2022: 'Wildlife Conservation<br>and Role of every Indian<br>Citizen"       |                         |                                                                                              | Swami Urjitananda                                                | Mr. Agni Mitra                                                                                                                                | 70                             | hitps://www.youtube.co<br>m/waich?v=o_duv_N3Q<br>ME | https://drive.google.com/<br>file/d/IAGsb(mgzNVum<br>B5M0OHT9MmKWThb<br>ug-gq/view/usp-share_l<br>mk   |
| 66 | 2022 | Seminar                                             | 25th May, 2022                                                     | 02:00PM - 03:30PM       | 250th Birth Anniversary of<br>Raja Rammohun Ray                                                     |                         |                                                                                              | Swami Urjitananda                                                | Dr. Aniruddho Sanyal<br>(Financial Data Service<br>Specialist, Rescarcher on<br>Raja Rammohun Roy,<br>Philadelphia,<br>Pennsylvania, US)      | 100                            | online (Meet)                                       | https://drive.google.com/<br>file/d/1aXiXhU3fYFhw<br>pWGeiTg1PDxwuhKeY<br>ovq/view/usg=share_iii<br>k  |
| 65 | 2022 | Seminar                                             | 22th April, 2022                                                   | 02:00PM - 03:30PM       | World Earth Day Seminar<br>Invest in Our Planet                                                     |                         |                                                                                              | Swami Urjitananda                                                | Dr. Lakshminarayan<br>Satpati (Professor of<br>Geography & Director,<br>LIGC Human Resource<br>Development Centre,<br>University of Calcutta) | 100 above                      | hitps://www.youtube.co<br>m/watch?v=OVWNxJJI<br>Y&c | https://drive.google.com/<br>file.d/1EDBarkWf/YK<br>B04p/ELTCdaz/atzPr4lr<br>/view/usp=share_link      |
| 64 | 2022 | Seminar                                             | 22th March, 2022                                                   | 11:00AM - 12:15PM       | World Water Day Semirar:<br>Ground Water: Making the<br>Invisible Visible                           |                         |                                                                                              | Swami Urjitananda                                                | Dr. Pankaj Kumar Roy<br>(Professor & Director,<br>School of Water<br>Resources Engineering,<br>Jadavpur University)                           | 70                             | hitps://www.youtube.co<br>m/watch?y=OE_W8fFu<br>LFY | https://drive.google.com/<br>filed/1x3JVT613FtE90<br>LDAMJeiG_JLi7-p-Xek<br>/view?usp-share_link       |
| 63 | 2022 | Workshop                                            | 26 & 27th March<br>2022<br>2, 3, 9, 10, 17, 23,<br>24 & 30th April | 11:00AM - 02:00PM       | 10-Day National Level<br>Workshop: "Skill<br>Development on Indian Sign<br>Language Interpretation" | RUSA 2.0<br>(Comp 8)    |                                                                                              | Brahmachari<br>Vinayachaitanya<br>and Prof. Russell Al<br>Farabi |                                                                                                                                               |                                | offline                                             | https://drive.google.com/<br>file/d/HfmwnGiWlsHWb<br>VW_x709OHabpq8k4pz<br>/view?oup=share_link        |