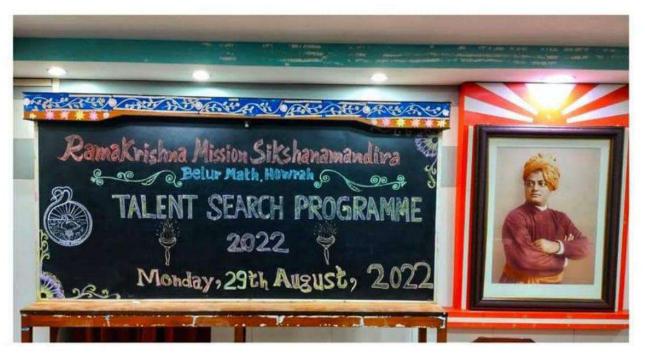

## Workshop, Seminer, Webinar, Conference etc. on varied topics

| 4 | Year    | Event Type       | Duration                       | Title                                                                                              | Sponsoring                                                                          | Collaborator                                                      | Coordinator/ Joint-Coordinator                     |
|---|---------|------------------|--------------------------------|----------------------------------------------------------------------------------------------------|-------------------------------------------------------------------------------------|-------------------------------------------------------------------|----------------------------------------------------|
| 1 | 5 2010  | Special Exposure | November 2016                  | Special Exposure Camp, in collaboration with Tribal<br>Development Department, Govt of West Bengal | Authority In collaboration with Tribal Development Department, Govt. of West Bengal |                                                                   |                                                    |
|   |         | Seminar          | 19th August 2015               | International Seminar: Enhancing Quality in Education                                              | UGC Aided                                                                           |                                                                   |                                                    |
| 1 | 3 201   | Workshop         | April, 2015                    | Developing Evaluation for Govt., Govt Sponsored & Govt. Aided School in India                      |                                                                                     |                                                                   |                                                    |
| 1 | 2 201   | Seminar          | 13th & 14th<br>SEPTEMBER, 2013 | A RETROSPECTIVE ANALYSIS OF<br>THE LIFE AND WORKS OF SIR ASUTOSH<br>MUKHOPADHYAY                   | ICHR                                                                                |                                                                   | Prof. Ajoy Ghosh & Prof. Shantanu Biswas           |
| 1 | 11 201: | 2 Workshop       | 19th 25th March, 2012          | Methodology Of Research in Education- Qualitative and Quantitative                                 | UGC Sponsored<br>National<br>Workshop                                               | Rabindra Bharati<br>University, Kolkata                           | Prof. Abhijit Guha                                 |
| 1 | D 2012  | Seminar          | 16th & 17th March, 2012        | "Towards an Educational Philosophy in the 21st<br>Century: Perspectives from Swami<br>Vivekananda" | UGC Sponsored<br>National<br>Seminar                                                | Institute of Education for<br>Women(P.G.)<br>Chandannagar Hooghly | Dr. Satyajit Kar                                   |
|   |         | Seminar          |                                | Mathematical Self Efficacy                                                                         |                                                                                     | GCM College of<br>Education, New-<br>Barrackpore                  | Prof. Hitasish Bhowmik                             |
|   | 8 2012  | Seminar          | 6th & 7th March, 2012          | Constructivist Approach in School Learning                                                         | UGC Sponsored<br>National<br>Seminar                                                | Satyapriya Roy College of Education, Kolkata                      | Prof. Goutam Bandyopadhyay                         |
|   | 7 201   | Seminar          | 25th November, 2011            |                                                                                                    | UGC Sponsored<br>National<br>Seminar                                                | Shimurali Sachinandan<br>College of Education,<br>Nadia           | Prof. Pradip Kumar Sengupta                        |
|   | 6 2010  | Seminar          | 14th & 15th September,<br>2010 | Human Rights education in<br>Global Perspective                                                    | UGC Sponsored<br>National Level<br>Seminar                                          |                                                                   | Prof. Abhijit Guha                                 |
|   | 5 2009  | Workshop         | 10th February, 2010            | Workshop on National<br>Curriculum Framework<br>for Teacher Education                              | UGC                                                                                 |                                                                   | Prof. Abhijit Guha                                 |
|   | 4 2000  | 3 Seminar        | 22nd September, 2008           | Global Approach to Teacher<br>Education in Mathematics:<br>Perspectives and Strategies             | UGC Sponsored<br>National<br>Seminar on<br>Mathematics                              |                                                                   | Prof. Hitasish Bhowmik                             |
|   | 3 200   | Seminar          | 19th September, 2008           | National Integration &<br>Democratization of Education                                             | UGC Sponsored<br>State Level<br>Seminar                                             |                                                                   | Prof. Abhijit Guha                                 |
|   | 2 2008  | Seminar          | 18th September, 2008           | Sepoy Mutiny In Literature,<br>Periodicals & History                                               | UGC Sponsored<br>International<br>Seminar                                           |                                                                   | Dr. Subimal Misra & Prof. Pradip Kumar<br>Sengupta |
|   | 1 200   | ' Seminar        | 8th September, 2007            | Education in the New Millennium                                                                    | UGC Sponsored<br>Regional<br>Seminar                                                |                                                                   | Prof. Hitasish Bhowmik & Prof. Abhijit Guh         |

| SN | Year | Event Type                                          | Date                                                               | Duration                | Workshops Conducted by Rama<br>Title                                                                | Sponsoring<br>Authority | Collaborator                                                                                 | Coordinator/<br>Joint-Coordinator                                | Speaker                                                                                                                                       | No of students<br>participated | YouTube Link                                        | Banner                                                                                                 |
|----|------|-----------------------------------------------------|--------------------------------------------------------------------|-------------------------|-----------------------------------------------------------------------------------------------------|-------------------------|----------------------------------------------------------------------------------------------|------------------------------------------------------------------|-----------------------------------------------------------------------------------------------------------------------------------------------|--------------------------------|-----------------------------------------------------|--------------------------------------------------------------------------------------------------------|
| 72 | 2023 | Seminar &<br>Internation<br>Yoga Day<br>Celebration | 21st June, 2023                                                    | 08:00: AM - 09:30<br>AM | Celebration of 9th Internation<br>Day of Yoga - 2023                                                |                         |                                                                                              | Brahmachan<br>Vinayachaitanya                                    | Rev. Swami<br>Amiteshanandaji<br>Maharaj Achatya,<br>Bramhachari Training<br>Centre, Belur Math                                               | lan reclinica                  |                                                     |                                                                                                        |
| 71 | 2023 | Webinar                                             | 5th June, 2023                                                     | 04:00 PM - 05:30 PM     | World Environment Day<br>2023: "Environment,<br>Behaviour and the Future"                           |                         |                                                                                              | Swami Urjitananda                                                | Dr. Rakesh Banerjee,<br>Lecturer, Dept. of<br>Economics, University<br>of Exeter, Devon, UK                                                   | 100                            |                                                     | https://drive.google.com/<br>file/d/IFTJXBPipN_bu<br>IJ9RgoKRR0_zdDDB7<br>U5wJ/view?usp=drive_fi<br>nk |
| 70 | 2023 | Seminar &<br>Yoga<br>Demonstration                  | 9th May, 2023                                                      | 97:00 AM - 11:00 AM     | Yoga Day Precursor<br>Celebration                                                                   |                         | RKMVERI<br>(Ramakrishna<br>Mission<br>Vivekananda<br>Educational<br>& Research<br>Institute) | Swami Urjitananda                                                |                                                                                                                                               |                                |                                                     |                                                                                                        |
| 69 | 2023 | Workshop                                            | 13th February,<br>2023                                             | 11:00 AM - 1:30 PM      | Workshop on Digital Hygiene                                                                         |                         |                                                                                              | Prof. Russell Al<br>Farabi                                       | Sri Jaydeep Dasgupta,<br>Editor, News Sense and<br>Trainer, GNI India<br>Training Network                                                     |                                |                                                     |                                                                                                        |
| 68 | 2022 | Special Lecture                                     | 11th November,<br>2022                                             | 11:00 Am - 1:00 PM      | Observation of National<br>Education Day. "Changing<br>Course, Transforming<br>Education"           |                         |                                                                                              | Swam Urjitananda                                                 | Mr. Babar Ali,<br>Educaticist                                                                                                                 |                                |                                                     |                                                                                                        |
| 67 | 2022 | Seminar                                             | 3rd June, 2022                                                     | 02:00PM - 03:30PM       | World Environment Day<br>2022: 'Wildlife Conservation<br>and Role of every Indian<br>Citizen"       |                         |                                                                                              | Swami Urjitananda                                                | Mr. Agni Mitra                                                                                                                                | 70                             | hitps://www.youtube.co<br>m/waich?v=o_duv_N3Q<br>ME | https://drive.google.com/<br>file/d/IAGsb(mgzNVum<br>B5M0OHT9MmKWThb<br>ug-gq/view/usp-share_l<br>mk   |
| 66 | 2022 | Seminar                                             | 25th May, 2022                                                     | 02:00PM - 03:30PM       | 250th Birth Anniversary of<br>Raja Rammohun Ray                                                     |                         |                                                                                              | Swami Urjitananda                                                | Dr. Aniruddho Sanyal<br>(Financial Data Service<br>Specialist, Rescarcher on<br>Raja Rammohun Roy,<br>Philadelphia,<br>Pennsylvania, US)      | 100                            | online (Meet)                                       | https://drive.google.com/<br>file/d/1aXiXhU3fYFhw<br>pWGeiTg1PDxwuhKeY<br>ovq/view/usg=share_iii<br>k  |
| 65 | 2022 | Seminar                                             | 22th April, 2022                                                   | 02:00PM - 03:30PM       | World Earth Day Seminar<br>Invest in Our Planet                                                     |                         |                                                                                              | Swami Urjitananda                                                | Dr. Lakshminarayan<br>Satpati (Professor of<br>Geography & Director,<br>LIGC Human Resource<br>Development Centre,<br>University of Calcutta) | 100 above                      | hitps://www.youtube.co<br>m/watch?v=OVWNxJJI<br>Y&c | https://drive.google.com/<br>file.d/1EDBarkWf/YK<br>B04p/ELTCdaz/atzPr4lr<br>/view/usp=share_link      |
| 64 | 2022 | Seminar                                             | 22th March, 2022                                                   | 11:00AM - 12:15PM       | World Water Day Semirar:<br>Ground Water: Making the<br>Invisible Visible                           |                         |                                                                                              | Swami Urjitananda                                                | Dr. Pankaj Kumar Roy<br>(Professor & Director,<br>School of Water<br>Resources Engineering,<br>Jadavpur University)                           | 70                             | hitps://www.youtube.co<br>m/watch?y=OE_W8fFu<br>LFY | https://drive.google.com/<br>filed/1x3JVT613FtE90<br>LDAMJeiG_JLi7-p-Xek<br>/view?usp-share_link       |
| 63 | 2022 | Workshop                                            | 26 & 27th March<br>2022<br>2, 3, 9, 10, 17, 23,<br>24 & 30th April | 11:00AM - 02:00PM       | 10-Day National Level<br>Workshop: "Skill<br>Development on Indian Sign<br>Language Interpretation" | RUSA 2.0<br>(Comp 8)    |                                                                                              | Brahmachari<br>Vinayachaitanya<br>and Prof. Russell Al<br>Farabi |                                                                                                                                               |                                | offline                                             | https://drive.google.com/<br>file/d/HfmwnGiWlsHWb<br>VW_x709OHabpq8k4pz<br>/view?oup=share_link        |