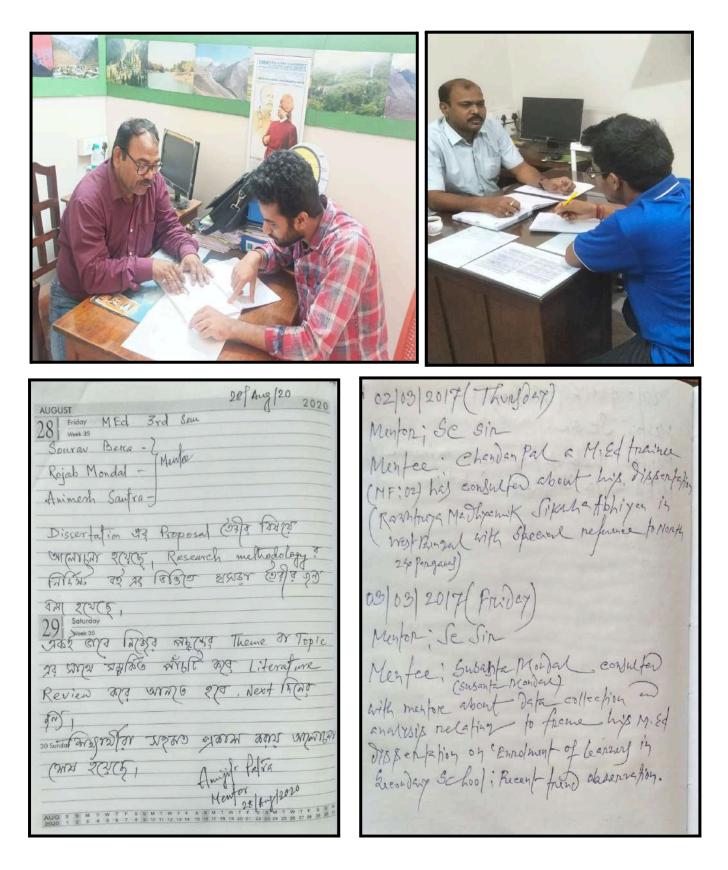

# 1. Mentoring/academic counselling

Relevant documents highlighting the activities to address the student diversities

Swami Vidyamritananda Principal (Offg.) Ramakrishna Mission Sikshanamandira Belur Math, Howrah-711202, W.B.

"Education is the manifestation of the perfection already in man."