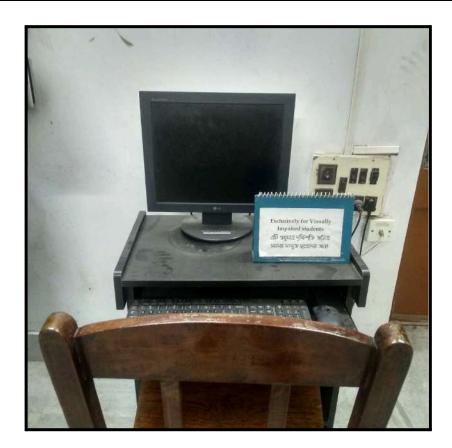

- 1. Mentoring/ Academic Counselling
- 2. Peer Feedback/Tutoring
- 3. Remedial Learning Engagement
- 4. Learning Enhancement / Enrichment inputs
- 5. Collaborative tasks
- 6. Assistive Devices and Adaptive Structures (for Divyangjan)
- 7. Multilingual interactions and inputs