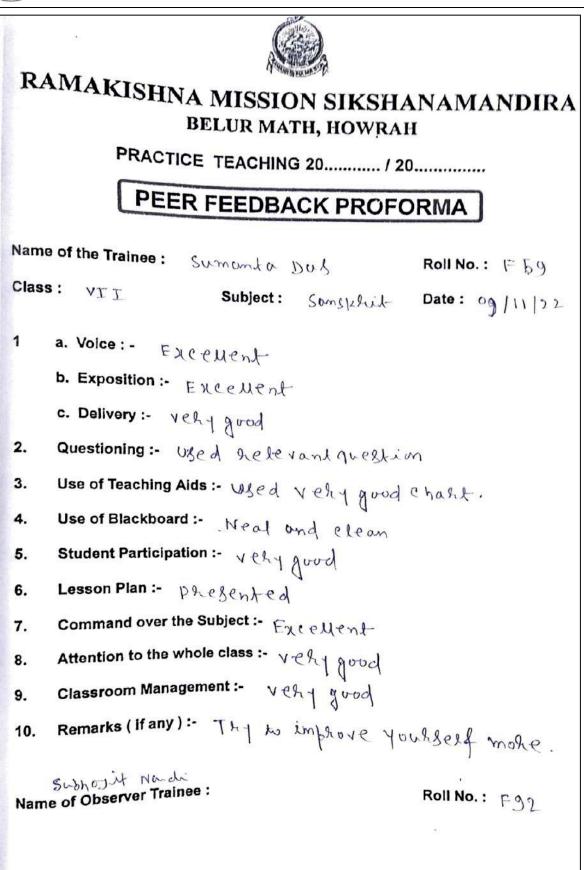

#### 2. Peer feedback/Tutoring

**Peer Teaching Observation** RAMAKRISHNA MISSION SIKSHANAMANDIRA (Belun Math, Howreah) MICROTEACHING Course: 127 (school Attachment - micro teaching) Prepared By: Dipanjan Mishra Yean: B. Ed 2nd Semester Roll NO. F-77 Session: 2021-23 Section : B Frond