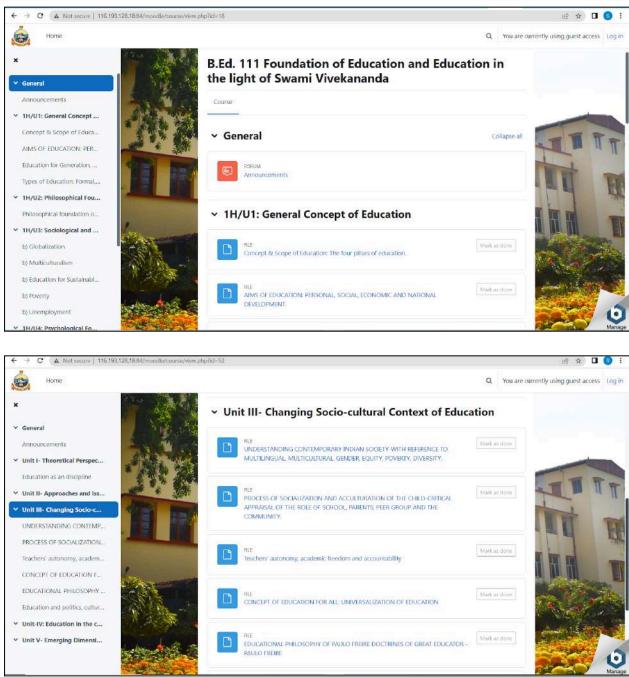

| Swami Vidyamritananda<br>Principal |                             |                        |               |                |  |

\_



(A NCTE recognized Govt. Aided (WB) Autonomous Post-Graduate College under University of Calcutta) Belur Math, Howrah - 711 202, West Bengal

#### 4. Learning enhancement /enrichment inputs

# Institutional Learning Management System (LMS)







(A NCTE recognized Govt. Aided (WB) Autonomous Post-Graduate College under University of Calcutta) Belur Math, Howrah - 711 202, West Bengal



Swami Vivekananda



(A NCTE recognized Govt. Aided (WB) Autonomous Post-Graduate College under University of Calcutta) Belur Math, Howrah - 711 202, West Bengal

## Officially created students' WhatsApp group

|   | B.Ed.2nd Sem. 22-24.<br>Aditya@b, AG, Alik, Amiya, Anujit, Arumay, Avijit, You,               | Barun@stdnt, Bidhan, Biswajit, Biswanath@b., Controlar, Debanjan, GB, Hira | ۹ | : |
|---|-----------------------------------------------------------------------------------------------|----------------------------------------------------------------------------|---|---|
| ۲ | Rathin Kuri Sir RKMSM                                                                         |                                                                            |   |   |
|   | B.Ed 1st Semester (V