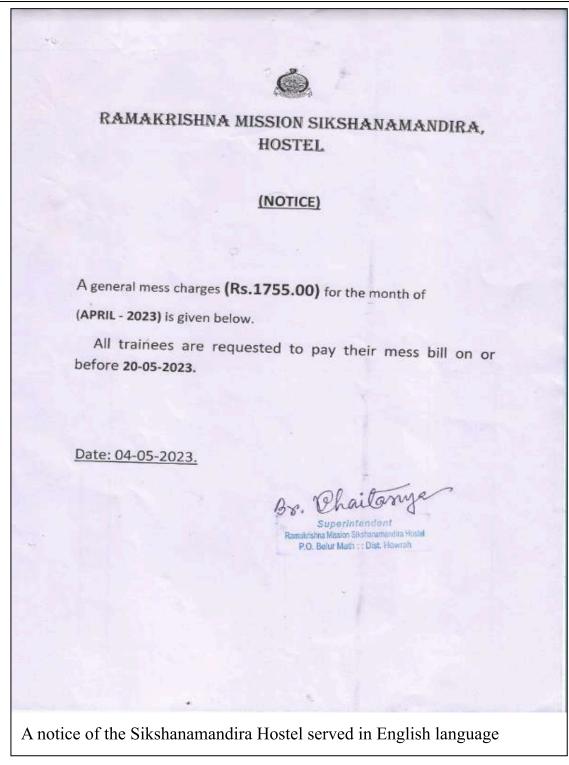

application for re-examination in any practical / oral / internal assessment / project / seminar/field work, etc. , shall be entertained.
- b. A candidate will have the option of getting his answer scripts reviewed in not more than one full paper or not more than two half papers of a semester if he secures at least 40% of the total marks in remaining papers/half papers of that semester.

Relevant page of the B.Ed Regulation with the red box highlighting the scope of bilingual answering for the students.



(A NCTE recognized Govt. Aided (WB) Autonomous Post-Graduate College under University of Calcutta) Belur Math, Howrah - 711 202, West Bengal





(A NCTE recognized Govt. Aided (WB) Autonomous Post-Graduate College under University of Calcutta) Belur Math, Howrah - 711 202, West Bengal