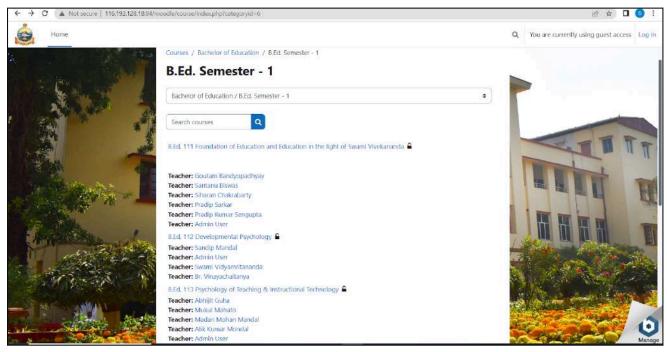

# 4. Learning enhancement /enrichment inputs

# **Institutional Learning Management System (LMS)**

(A NCTE recognized Govt. Aided (WB) Autonomous Post-Graduate College under University of Calcutta)

Belur Math, Howrah - 711 202, West Bengal