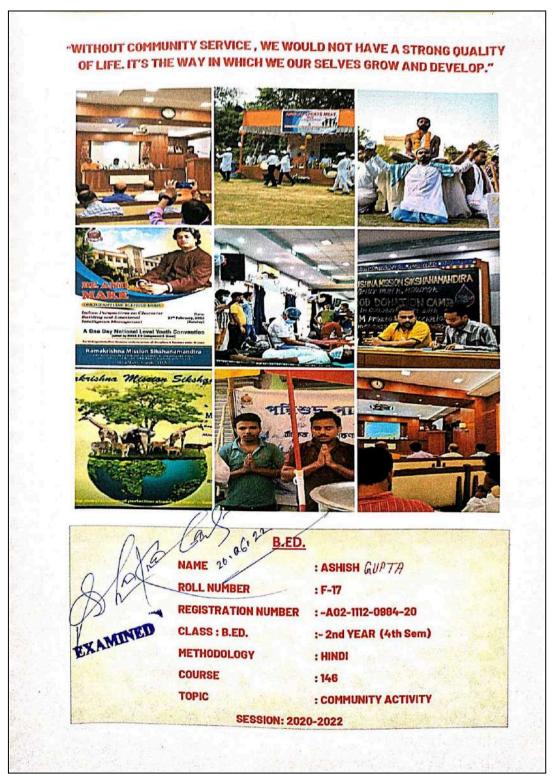

Photographs with caption and date, if any

Swami Vidyamritananda Principal (Offg.) Ramakrishna Mission Sikshanamandira

Belur Math, Howrah-711202, W.B.

(A NCTE recognized Govt. Aided (WB) Autonomous Post-Graduate College under University of Calcutta)

# Photographs with captions and date