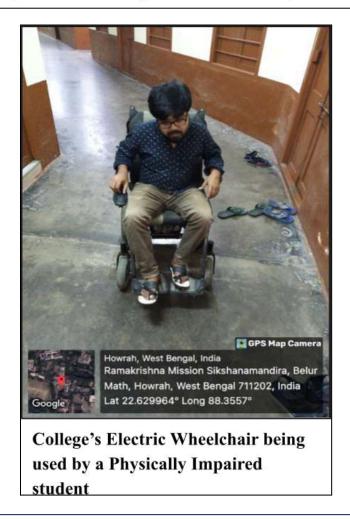

- 1. Mentoring/Academic Counselling
- 2. Peer Feedback/Tutoring
- 3. Remedial Learning Engagement
- 4. Learning Enhancement / Enrichment inputs
- 5. Collaborative tasks
- 6. Assistive Devices and Adaptive Structures (for Divyangjan)
- 7. Multilingual interactions and inputs