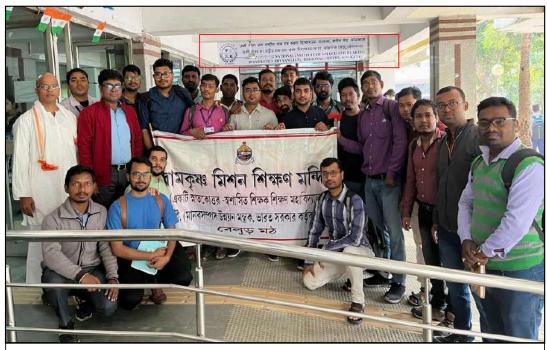

#### Visit to an institution related to Inclusive Education on 07/12/2022

Students of M.Ed. Programme accompanied by the faculty and monastics are visiting Ali Yavar Jung National Institute of Speech and Hearing Disabilities, Regional Center, Kolkata as a part of their curricular activity. Students divided in multiple groups prepare the reports of their visit and submit collaboratively.

Students of M.Ed. Programme accompanied by the faculty and monastics are visiting Ali Yavar Jung National Institute of Speech and Hearing Disabilities, Regional Center, Kolkata as a part of their curricular activity.