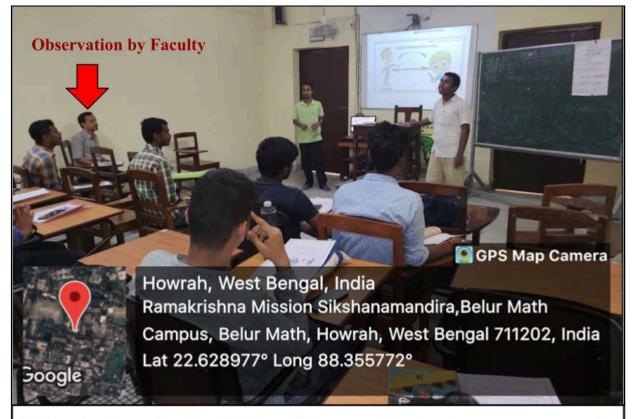

# 2. Peer feedback/Tutoring

Trainee-teacher using the College ICT support to teach among peers under observation from faculty member for identifying initial learner requirements

Peer Observation of Classroom teaching of a Trainee-Teacher during Internship for preparation of their structured peer feedback on the classroom performance