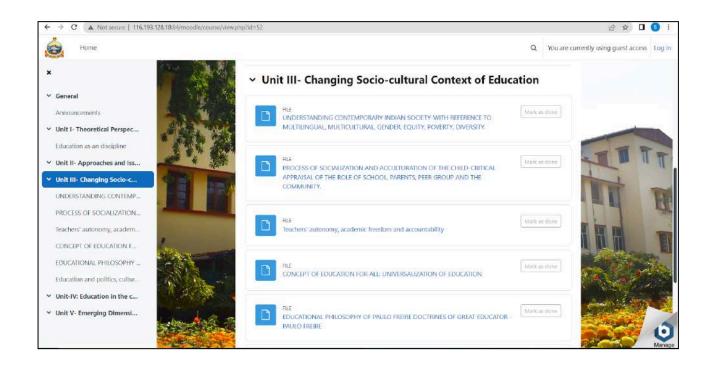

# **Institutional Learning Management System (LMS)**

(A NCTE recognized Govt. Aided (WB) Autonomous Post-Graduate College under University of Calcutta)

Belur Math, Howrah - 711 202, West Bengal