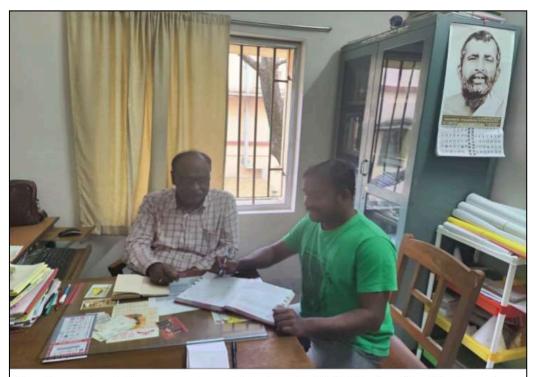

# 1. Mentoring/academic counselling

#### Mentoring of our Trainee-Teachers by Faculty members

One of our Faculty Members personally mentoring a B.Ed. student

Faculty member taking personal remedial class of a M.Ed. Trainee identified as a slow learner