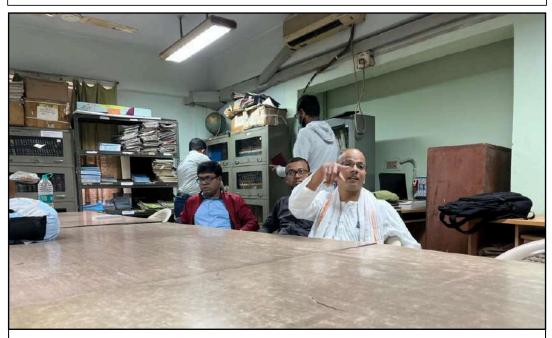

#### Visit to an institution related to Inclusive Education on 07/12/2022

Students of M.Ed. Programme accompanied by the faculty and monastics are visiting Ali Yavar Jung National Institute of Speech and Hearing Disabilities, Regional Center, Kolkata as a part of their curricular activity. Students divided in multiple groups prepare the reports of their visit and submit collaboratively.

Students of M.Ed. Programme accompanied by the faculty and monastics are visiting Ali Yavar Jung National Institute of Speech and Hearing Disabilities, Regional Center, Kolkata as a part of their curricular activity.