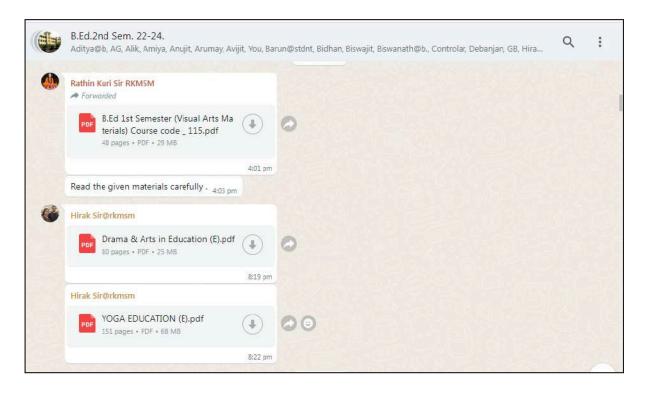

# Officially Created Students' WhatsApp Groups

(A NCTE recognized Govt. Aided (WB) Autonomous Post-Graduate College under University of Calcutta)

Belur Math, Howrah - 711 202, West Bengal