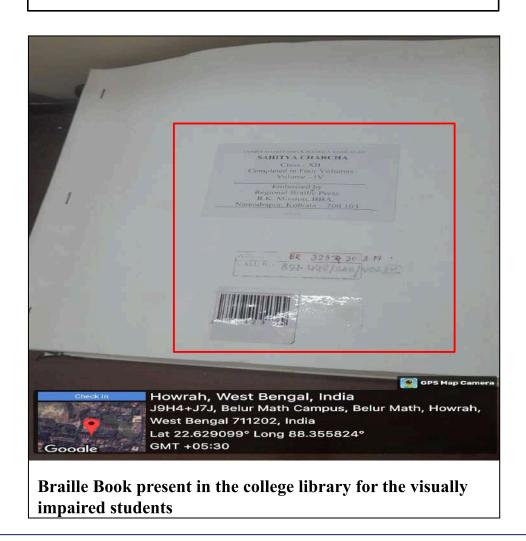

AN DUTTA
- F-81, SANJAY KORA
- F —82, TRIDIP MAJUMDER
- F 83, SANKAR DUTTA

A snapshot of the ppt jointly presented by a group of B.Ed. trainees as a part of the curricular activity for the Course 136 (Communicative Skill) depicting provision of Collaborative Task in the college



A snapshot of the ppt jointly presented by a group of B.Ed. trainees as a part of the curricular activity for the Course 118 (Communicative Skill) depicting provision of Collaborative Task in the college



(A NCTE recognized Govt. Aided (WB) Autonomous Post-Graduate College under University of Calcutta)

Belur Math, Howrah - 711 202, West Bengal

# 6. Assistive Devices and Adaptive Structures (for the differently abled)

Audio note-Social factors that affect on growth and development



#### **Braille books**





(A NCTE recognized Govt. Aided (WB) Autonomous Post-Graduate College under University of Calcutta)

Belur Math, Howrah - 711 202, West Bengal



**Braille Books at College Library for Visually Impaired students** 



(A NCTE recognized Govt. Aided (WB) Autonomous Post-Graduate College under University of Calcutta)

Belur Math, Howrah - 711 202, West Bengal

# Ramp and Lift for physically challenged





**College Elevator** 



(A NCTE recognized Govt. Aided (WB) Autonomous Post-Graduate College under University of Calcutta) Belur Math, Howrah - 711 202, West Bengal



Elevator present in the college hostel for differently abled students





(A NCTE recognized Govt. Aided (WB) Autonomous Post-Graduate College under University of Calcutta)

Belur Math, Howrah - 711 202, West Bengal

##