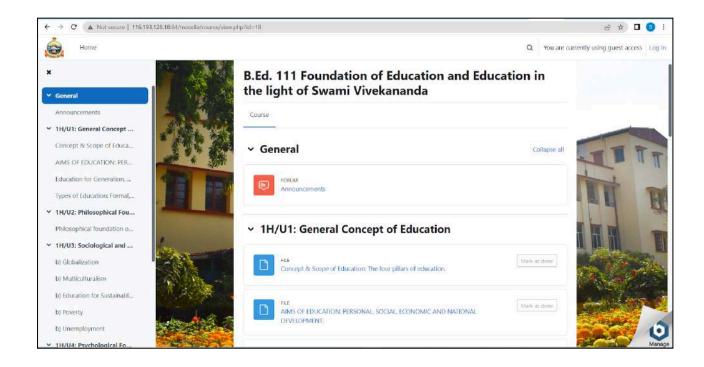

# 4. Learning enhancement /enrichment inputs

# **Institutional Learning Management System (LMS)**

(A NCTE recognized Govt. Aided (WB) Autonomous Post-Graduate College under University of Calcutta)

Belur Math, Howrah - 711 202, West Bengal