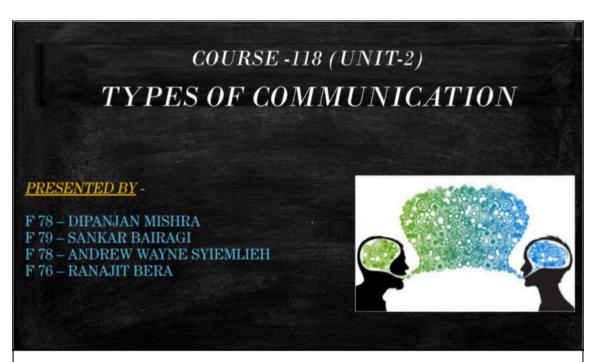

#### **Communicative Skills**

COURSE: 136

Communicative Skill — 3 (EPC -2C)

Group: 10

- F 80, SAMIRAN DUTTA
- F-81, SANJAY KORA
- F —82, TRIDIP MAJUMDER
- F 83, SANKAR DUTTA

A snapshot of the ppt jointly presented by a group of B.Ed. trainees as a part of the curricular activity for the Course 136 (Communicative Skill) depicting provision of Collaborative Task in the college

A snapshot of the ppt jointly presented by a group of B.Ed. trainees as a part of the curricular activity for the Course 118 (Communicative Skill) depicting provision of Collaborative Task in the college