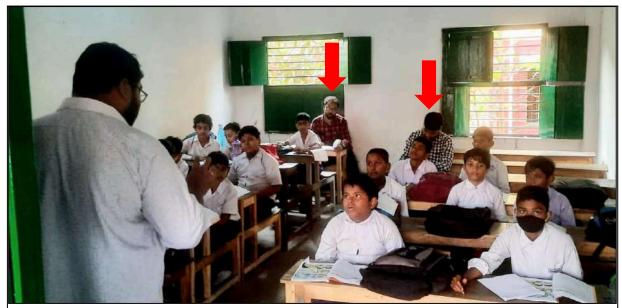

# 1. Mentoring/academic counselling

#### Mentoring of our Trainee-Teachers by Faculty members

One of our Faculty Members personally mentoring a B.Ed. student

Faculty member taking personal remedial class of a M.Ed. Trainee identified as a slow learner