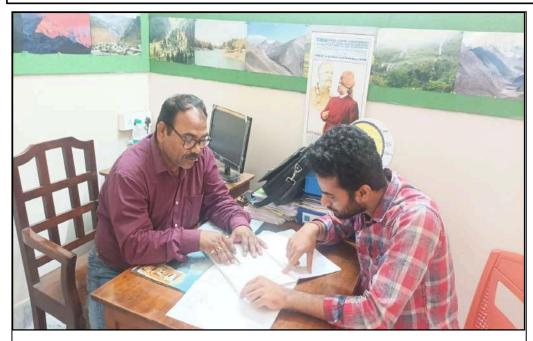

# 1. Mentoring/academic counselling

#### Mentoring of our Trainee-Teachers by Faculty members

One of our Faculty Members personally mentoring a B.Ed. student

Faculty member taking personal remedial class of a M.Ed. Trainee identified as a slow learner