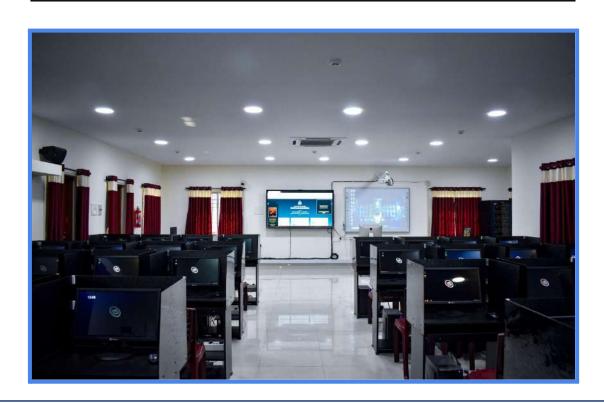

# 1. Provision in the Time Table

In Ramakrishna Mission Sikshanamandira students are encouraged to undergo various self-study courses. To encourage and facilitate students in their pursuit of self-study courses, our institution has incorporated provisions in the time table dedicated to such endeavors. This initiative allows students the flexibility to engage in online or offline self-study courses. By allocating dedicated time slots within the timetable, students can effectively manage their academic commitments alongside their self-study courses. This provision empowers students to explore diverse subjects of interest, enhance their skills, and foster independent learning. It also ensures that self-study is given due importance within the overall curriculum, promoting a holistic and comprehensive education for our students.