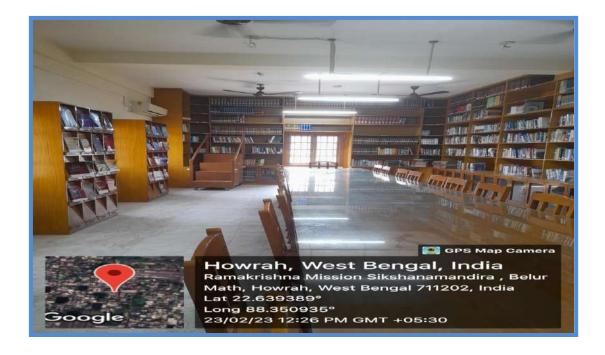

- 1. Provision in the Time Table
- 2. Facilities in the Library
- 3. Computer lab facilities
- 4. Academic Advice/Guidance

Relevant documents highlighting the institutional facilities provided to the students to avail self study courses as per Data Template

# 1. Provision in the Time Table

In Ramakrishna Mission Sikshanamandira students are encouraged to undergo various self-study courses. To encourage and facilitate students in their pursuit of self-study courses, our institution has incorporated provisions in the time table dedicated to such endeavors. This initiative allows students the flexibility to engage in online or offline self-study courses. By allocating dedicated time slots within the timetable, students can effectively manage their academic commitments alongside their self-study courses. This provision empowers students to explore diverse subjects of interest, enhance their skills, and foster independent learning. It also ensures that self-study is given due importance within the overall curriculum, promoting a holistic and comprehensive education for our students.