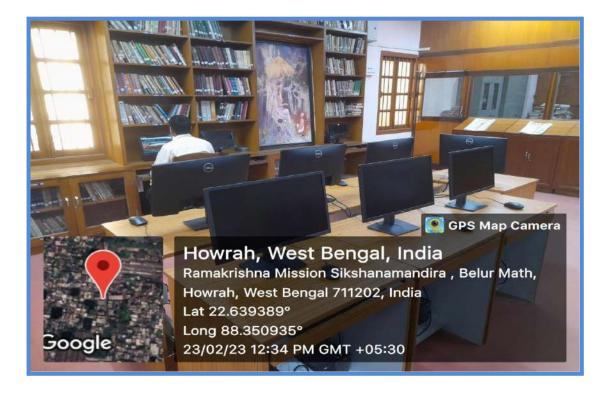

- 1. Provision in the Time Table
- 2. Facilities in the Library
- 3. Computer lab facilities
- 4. Academic Advice/Guidance

Relevant documents highlighting the institutional facilities provided to the students to avail self study courses as per Data Template

# 1. Provision in the Time Table

In Ramakrishna Mission Sikshanamandira students are encouraged to undergo various self-study courses. To encourage and facilitate students in their pursuit of self-study courses, our institution has incorporated provisions in the time table dedicated to such endeavors. This initiative allows students the flexibility to engage in online or offline self-study courses. By allocating dedicated time slots within the timetable, students can effectively manage their academic commitments alongside their self-study courses. This provision empowers students to explore diverse subjects of interest, enhance their skills, and foster independent learning. It also ensures that self-study is given due importance within the overall curriculum, promoting a holistic and comprehensive education for our students.