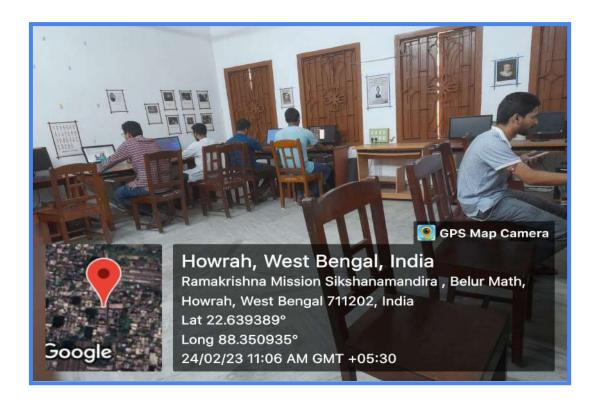

# 1. Provision in the Time Table

In Ramakrishna Mission Sikshanamandira students are encouraged to undergo various self-study courses. To encourage and facilitate students in their pursuit of self-study courses, our institution has incorporated provisions in the time table dedicated to such endeavors. This initiative allows students the flexibility to engage in online or offline self-study courses. By allocating dedicated time slots within the timetable, students can effectively manage their academic commitments alongside their self-study courses. This provision empowers students to explore diverse subjects of interest, enhance their skills, and foster independent learning. It also ensures that self-study is given due importance within the overall curriculum, promoting a holistic and comprehensive education for our students.