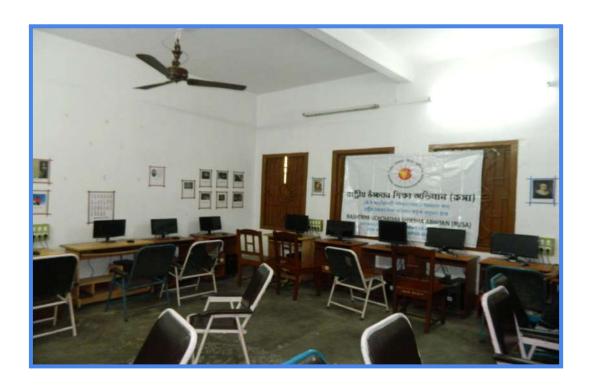

# 1. Provision in the Time Table

In Ramakrishna Mission Sikshanamandira students are encouraged to undergo various self-study courses. To encourage and facilitate students in their pursuit of self-study courses, our institution has incorporated provisions in the time table dedicated to such endeavors. This initiative allows students the flexibility to engage in online or offline self-study courses. By allocating dedicated time slots within the timetable, students can effectively manage their academic commitments alongside their self-study courses. This provision empowers students to explore diverse subjects of interest, enhance their skills, and foster independent learning. It also ensures that self-study is given due importance within the overall curriculum, promoting a holistic and comprehensive education for our students.