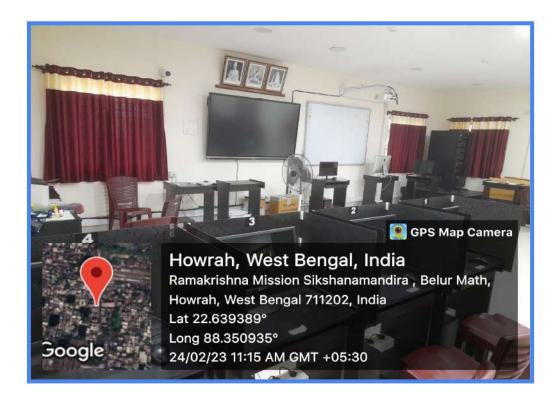

# 1. Provision in the Time Table

In Ramakrishna Mission Sikshanamandira students are encouraged to undergo various self-study courses. To encourage and facilitate students in their pursuit of self-study courses, our institution has incorporated provisions in the time table dedicated to such endeavors. This initiative allows students the flexibility to engage in online or offline self-study courses. By allocating dedicated time slots within the timetable, students can effectively manage their academic commitments alongside their self-study courses. This provision empowers students to explore diverse subjects of interest, enhance their skills, and foster independent learning. It also ensures that self-study is given due importance within the overall curriculum, promoting a holistic and comprehensive education for our students.