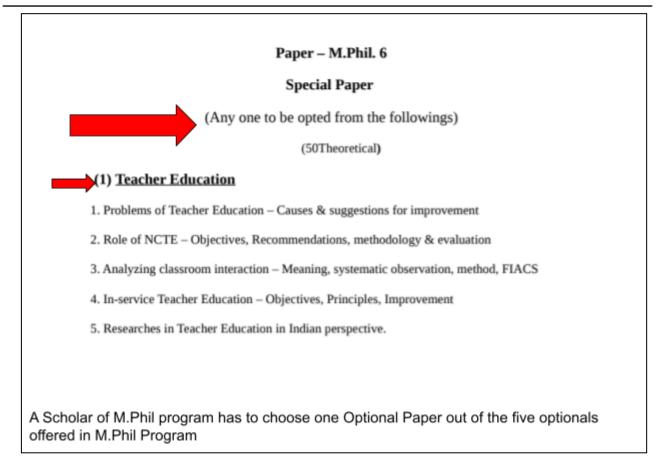

Swami Vivekananda

Belur Math, Howrah-711202, W.B.

Since Ramakrishna Mission Sikshanamandira is an autonomous college, our curriculum for B.Ed, M.Ed, M.phil and Ph.D is unanimously decided by the members of the Academic Council of our college. Below the curriculum of B.Ed and M.Ed is annexed and the list of method subjects and optional subjects are highlighted.

Swami Vivekananda

(A NCTE recognized Govt. Aided (WB) Autonomous Post-Graduate College under University of Calcutta) Belur Math, Howrah - 711 202, West Bengal

Swami Vivekananda

(A NCTE recognized Govt. Aided (WB) Autonomous Post-Graduate College under University of Calcutta) Belur Math, Howrah - 711 202, West Bengal