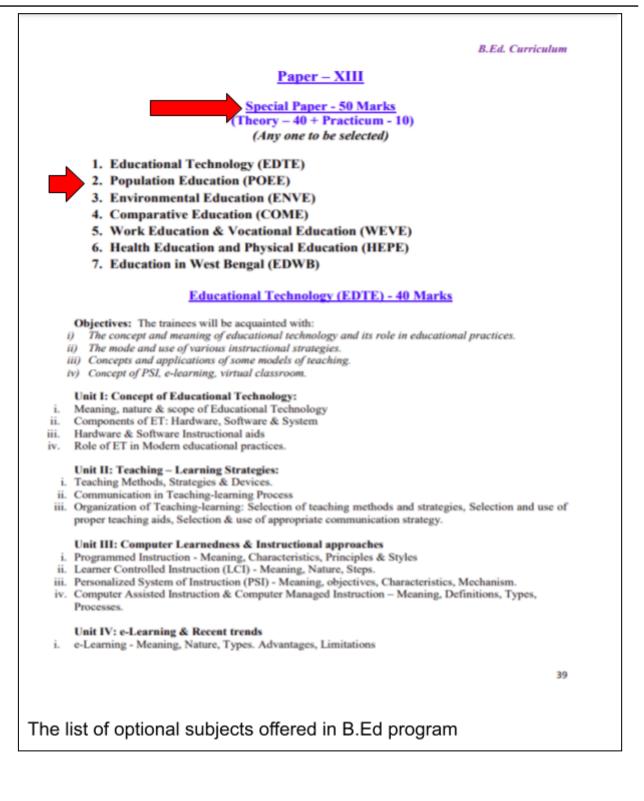

Swami Vivekananda

Belur Math, Howrah-711202, W.B.

Since Ramakrishna Mission Sikshanamandira is an autonomous college, our curriculum for B.Ed, M.Ed, M.phil and Ph.D is unanimously decided by the members of the Academic Council of our college. Below the curriculum of B.Ed and M.Ed is annexed and the list of method subjects and optional subjects are highlighted.

Swami Vivekananda

(A NCTE recognized Govt. Aided (WB) Autonomous Post-Graduate College under University of Calcutta) Belur Math, Howrah - 711 202, West Bengal

Swami Vivekananda

(A NCTE recognized Govt. Aided (WB) Autonomous Post-Graduate College under University of Calcutta) Belur Math, Howrah - 711 202, West Bengal