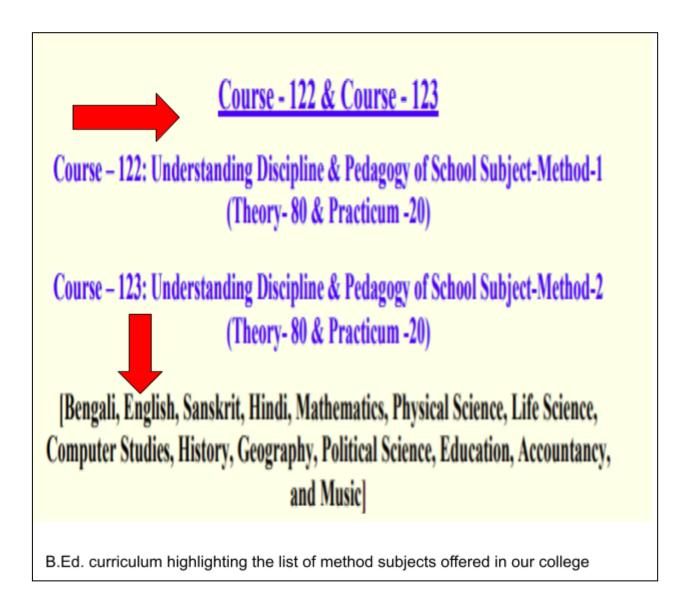

Swami Vivekananda

Belur Math, Howrah-711202, W.B.

Since Ramakrishna Mission Sikshanamandira is an autonomous college, our curriculum for B.Ed, M.Ed, M.phil and Ph.D is unanimously decided by the members of the Academic Council of our college. Below the curriculum of B.Ed and M.Ed is annexed and the list of method subjects and optional subjects are highlighted.

Swami Vivekananda

(A NCTE recognized Govt. Aided (WB) Autonomous Post-Graduate College under University of Calcutta) Belur Math, Howrah - 711 202, West Bengal

Swami Vivekananda

(A NCTE recognized Govt. Aided (WB) Autonomous Post-Graduate College under University of Calcutta) Belur Math, Howrah - 711 202, West Bengal