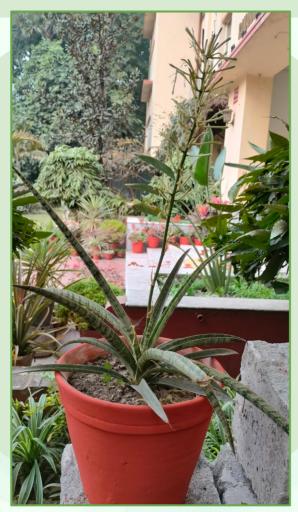

### Star Sansevieria

| Common Name:     | Star Sansevieria                                                                    |
|------------------|-------------------------------------------------------------------------------------|
| Scientific Name: | Sansevieria kirkii var. pulchra 'Coppertone'                                        |
| Family:          | Asparagaceae                                                                        |
| Read More:       | https://plantcircle.co/products/dracaena-san<br>sevieria-kirkii-pulchra-coppertone/ |