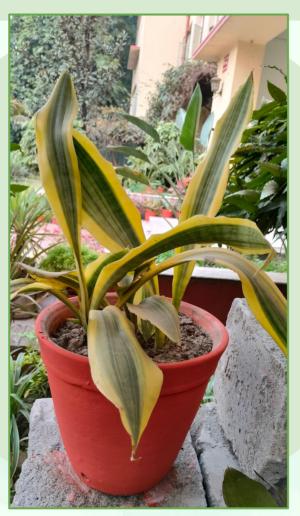

# **Black Robusta**

| Common Name:     | Black Robusta                                               |
|------------------|-------------------------------------------------------------|
| Scientific Name: | Dracaena trifasciata 'Black Robusta'                        |
| Family:          | Asparagaceae                                                |
| Read More:       | https://www.thespruce.com/types-o<br>f-snake-plants-6826350 |