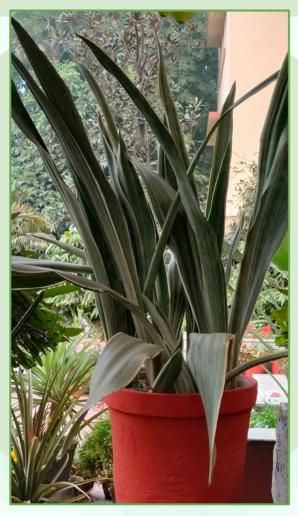

# **Cylindrical Snake Plant**

| Common Name:     | Cylindrical Snake Plant                                    |
|------------------|------------------------------------------------------------|
| Scientific Name: | Sansevieria cylindrica                                     |
| Family:          | Asparagaceae                                               |
| Read More:       | https://mybageecha.com/products/s<br>ansevieria-cylindrica |