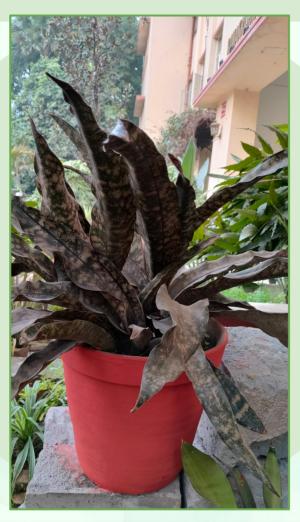

# Viper's Bowstring Hemp

| Common Name:     | Viper's Bowstring Hemp                                                              |
|------------------|-------------------------------------------------------------------------------------|
| Scientific Name: | Dracaena trifasciata 'Black Gold'                                                   |
| Family:          | Asparagaceae                                                                        |
| Read More:       | https://naturerabbit.in/product/sansevieria-<br>trifasciata-black-gold-snake-plant/ |