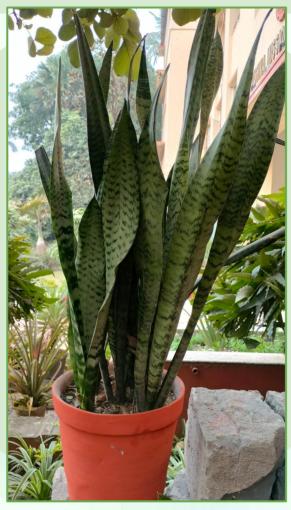

### **Snake Plant**

| Common Name:     | Snake Plant                                                              |
|------------------|--------------------------------------------------------------------------|
| Scientific Name: | Sansevieria senegambica Variegated                                       |
| Family:          | Asparagaceae                                                             |
| Read More:       | https://fermosaplants.com/products/sa<br>nsevieria-ebracteata-variegated |