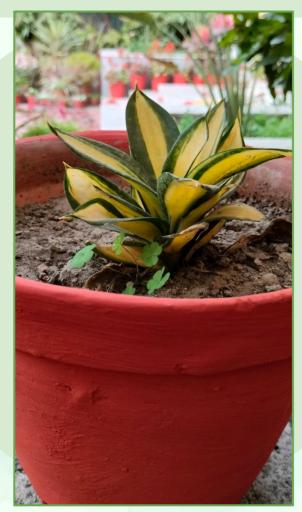

# **Black Robusta**

| Common Name:     | Black Robusta                                               |
|------------------|-------------------------------------------------------------|
| Scientific Name: | Dracaena trifasciata 'Black Robusta'                        |
| Family:          | Asparagaceae                                                |
| Read More:       | https://www.thespruce.com/types-o<br>f-snake-plants-6826350 |