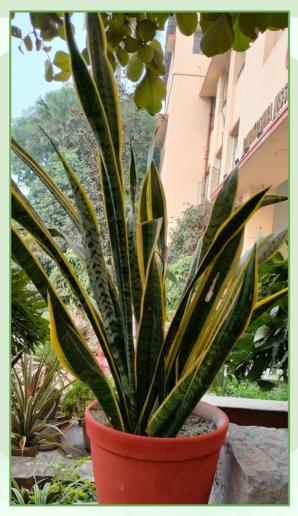

# **Bowstring Hemp**

| Common Name:     | Bowstring Hemp                                                                   |
|------------------|----------------------------------------------------------------------------------|
| Scientific Name: | Sansevieria suffruticosa                                                         |
| Family:          | Asparagaceae                                                                     |
| Read More:       | https://www.missouribotanicalgarden.org/P<br>lantFinder/PlantFinderDetails.aspx? |