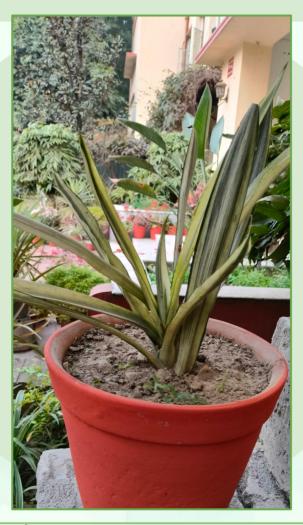

# **Bowstring Hemp**

| Common Name:     | Bowstring Hemp                                                                   |
|------------------|----------------------------------------------------------------------------------|
| Scientific Name: | Sansevieria suffruticosa                                                         |
| Family:          | Asparagaceae                                                                     |
| Read More:       | https://www.missouribotanicalgarden.org/P<br>lantFinder/PlantFinderDetails.aspx? |