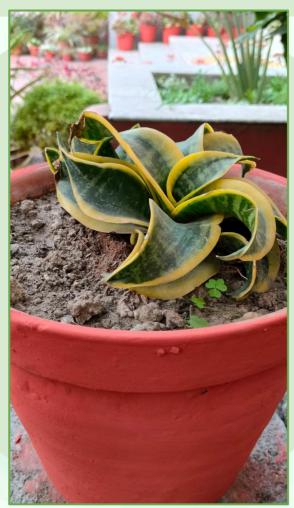

# **Black Robusta**

| Common Name:     | Black Robusta                                               |
|------------------|-------------------------------------------------------------|
| Scientific Name: | Dracaena trifasciata 'Black Robusta'                        |
| Family:          | Asparagaceae                                                |
| Read More:       | https://www.thespruce.com/types-o<br>f-snake-plants-6826350 |

#### THE PURGING SANSEVIERIAS OF SIKSHANAMANDIRA