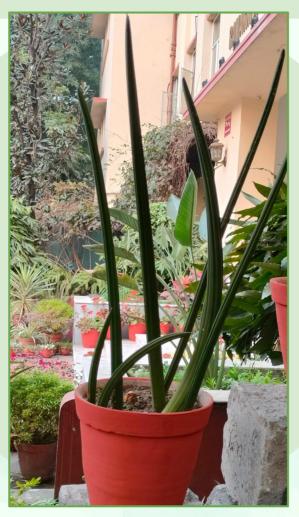

# Spear Sansevieria

| Common Name:     | Spear Sansevieria                                                                     |
|------------------|---------------------------------------------------------------------------------------|
| Scientific Name: | Dracaena angolensis                                                                   |
| Family:          | Asparagaceae                                                                          |
| Read More:       | https://himadrigardens.com/product/sansev<br>ieria-cylindrica-or-dracaena-angolensis/ |