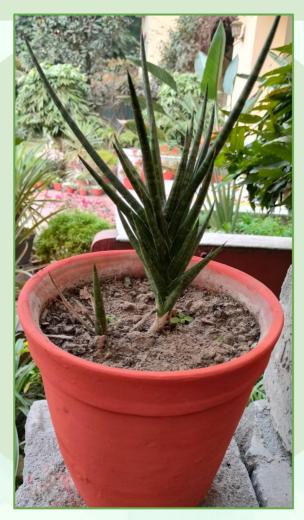

# **Black Robusta**

| Common Name:     | Black Robusta                                               |
|------------------|-------------------------------------------------------------|
| Scientific Name: | Dracaena trifasciata 'Black Robusta'                        |
| Family:          | Asparagaceae                                                |
| Read More:       | https://www.thespruce.com/types-o<br>f-snake-plants-6826350 |