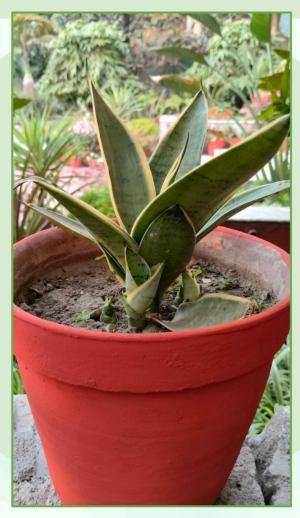

# **Ceylon Bowstring Hemp**

| Common Name:     | Ceylon Bowstring Hemp                                       |
|------------------|-------------------------------------------------------------|
| Scientific Name: | Sansevieria zeylanica                                       |
| Family:          | Asparagaceae                                                |
| Read More:       | https://www.thespruce.com/types-o<br>f-snake-plants-6826350 |