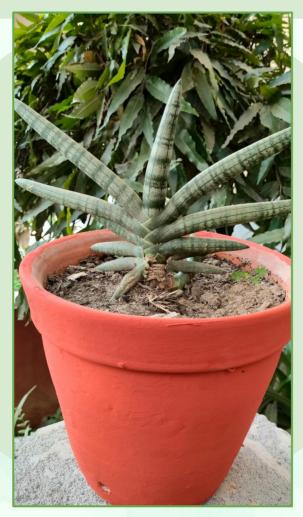

# **Cylindrical Snake Plant**

| Common Name:     | Cylindrical Snake Plant                                    |
|------------------|------------------------------------------------------------|
| Scientific Name: | Sansevieria cylindrica                                     |
| Family:          | Asparagaceae                                               |
| Read More:       | https://mybageecha.com/products/s<br>ansevieria-cylindrica |