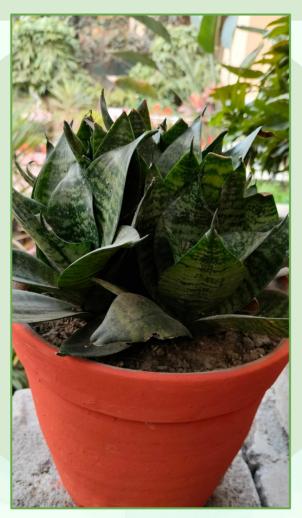

# **Black Robusta**

| Common Name:     | Black Robusta                                               |
|------------------|-------------------------------------------------------------|
| Scientific Name: | Dracaena trifasciata 'Black Robusta'                        |
| Family:          | Asparagaceae                                                |
| Read More:       | https://www.thespruce.com/types-o<br>f-snake-plants-6826350 |