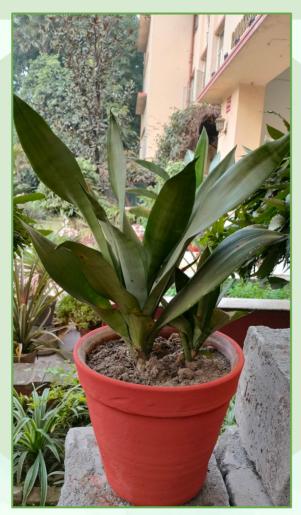

# **Cylindrical Snake Plant**

| Common Name:     | Cylindrical Snake Plant                                    |
|------------------|------------------------------------------------------------|
| Scientific Name: | Sansevieria cylindrica                                     |
| Family:          | Asparagaceae                                               |
| Read More:       | https://mybageecha.com/products/s<br>ansevieria-cylindrica |