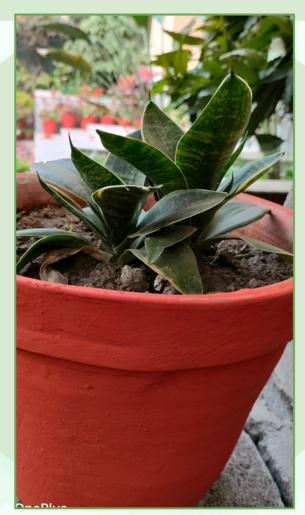

# **Bowstring Hemp**

| Common Name:     | Bowstring Hemp                                                                   |
|------------------|----------------------------------------------------------------------------------|
| Scientific Name: | Sansevieria suffruticosa                                                         |
| Family:          | Asparagaceae                                                                     |
| Read More:       | https://www.missouribotanicalgarden.org/P<br>lantFinder/PlantFinderDetails.aspx? |