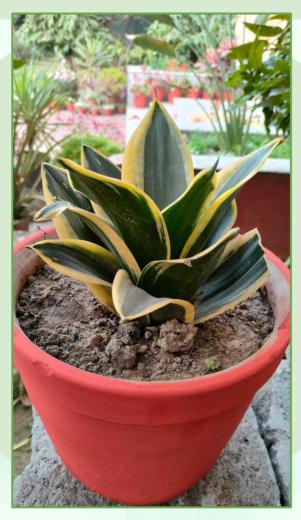

# **Ceylon Bowstring Hemp**

| Common Name:     | Ceylon Bowstring Hemp                                       |
|------------------|-------------------------------------------------------------|
| Scientific Name: | Sansevieria zeylanica                                       |
| Family:          | Asparagaceae                                                |
| Read More:       | https://www.thespruce.com/types-o<br>f-snake-plants-6826350 |