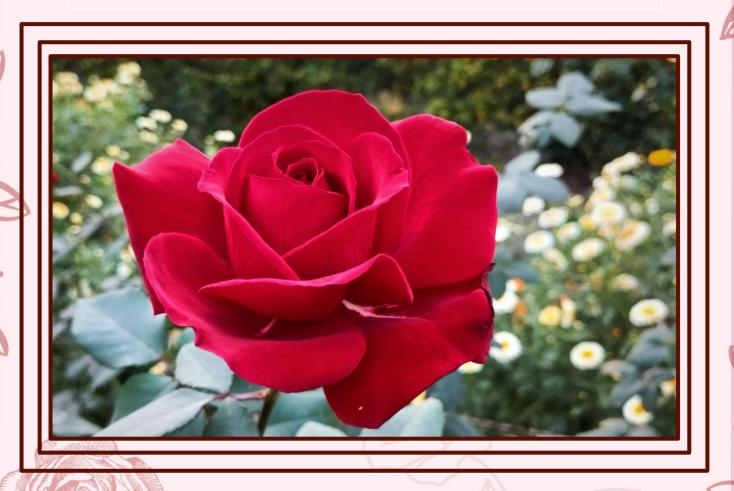

#### Golden Medaillon Rose

| Common Name: | Golden Medaillon Rose                                                      |
|--------------|----------------------------------------------------------------------------|
| Family:      | Rosaceae                                                                   |
| Read More:   | https://www.backyardgardener.com/pl<br>antname/rosa-golden-medaillon-rose/ |