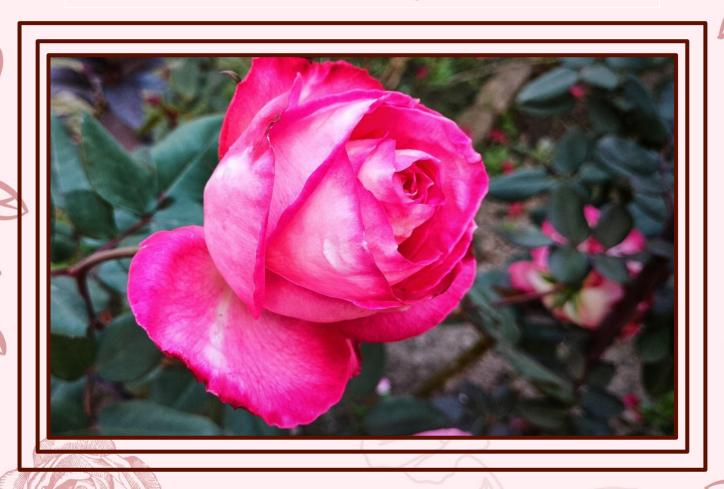

# Hybrid Tea Rose 'Via Mala'

| Common Name: | Hybrid Tea Rose 'Via Mala'        |
|--------------|-----------------------------------|
| Family:      | Rosaceae                          |
| Read More:   | https://davesgarden.com/guides/pf |
|              | /go/163531                        |