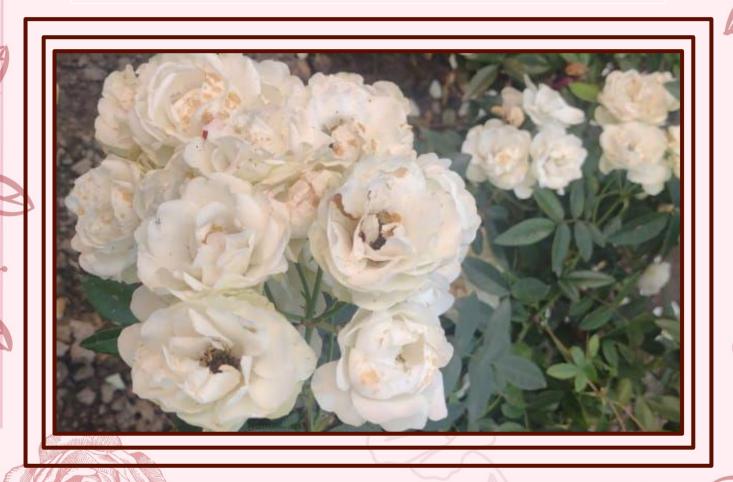

#### White Avalanche Rose

| Common Name | : White Avalanche Rose               |
|-------------|--------------------------------------|
| Family:     | Rosaceae                             |
| Read More:  | https://www.rhs.org.uk/plants/164    |
| Read Wore:  | 754/rosa-avalanche-(-jacav-)/details |