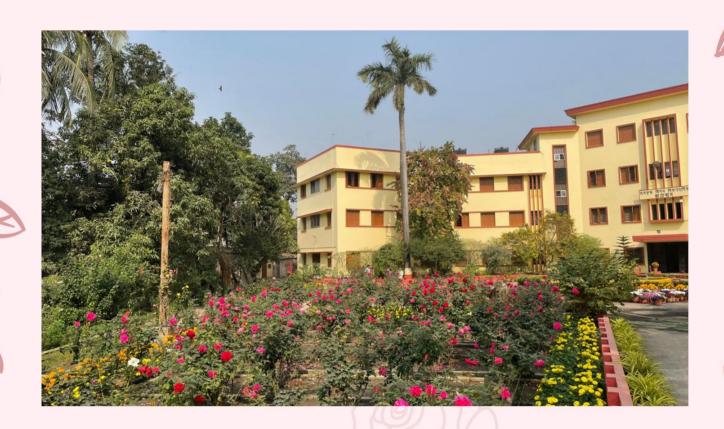

#### RAMAKRISHNA MISSION SIKSHANAMANDIRA

Belur Math, Howrah - 711 202 www.rkmsm.org

2024









#### A Petaled Proem

Roses are erect, climbing, or trailing shrubs, the stems of which are usually copiously armed with prickles of various shapes and sizes, commonly called thorns. The leaves are alternate and pinnately compound (i.e., feather-formed), usually with oval leaflets that are sharply toothed. The flowers of wild roses usually have five petals, whereas the flowers of cultivated roses are often double (i.e., with multiple sets of petals). Most rose species are native to Asia, with smaller numbers being native to North America and a few to Europe and northwest Africa. Roses from different regions of the world hybridize readily, giving rise to types that overlap the parental fo