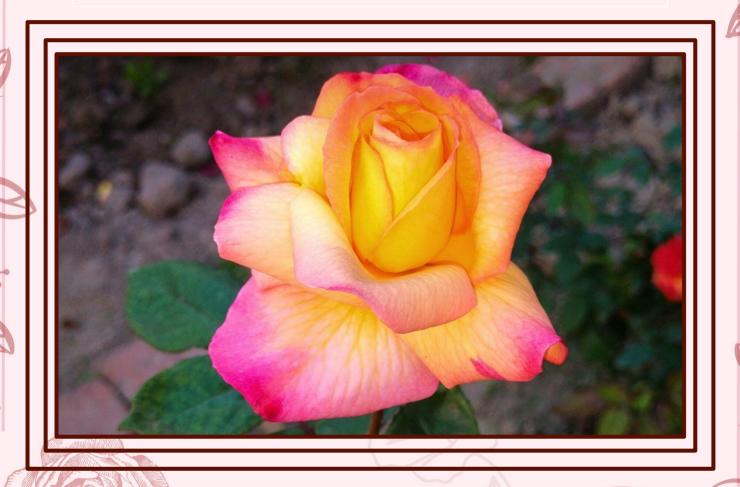

# Hybrid Tea Rose 'Via Mala'

| Common Name: | Hybrid Tea Rose 'Via Mala'        |
|--------------|-----------------------------------|
| Family:      | Rosaceae                          |
| Read More:   | https://davesgarden.com/guides/pf |
|              | /go/163531                        |