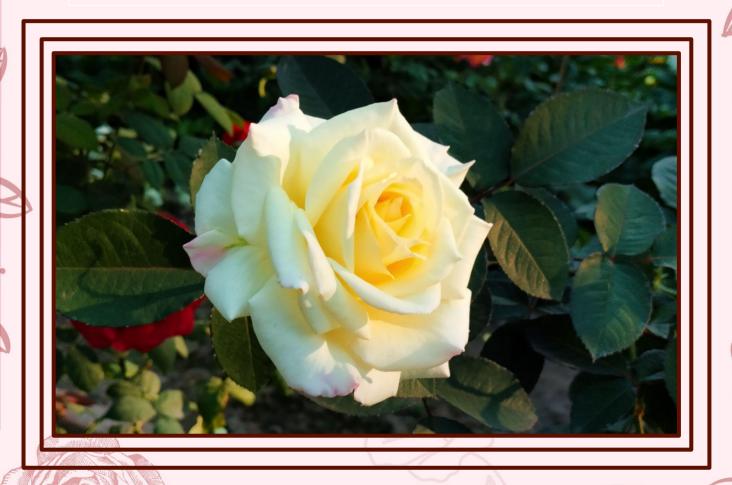

#### Golden Medaillon Rose

| Common Name: | Golden Medaillon Rose                                                      |
|--------------|----------------------------------------------------------------------------|
| Family:      | Rosaceae                                                                   |
| Read More:   | https://www.backyardgardener.com/pl<br>antname/rosa-golden-medaillon-rose/ |