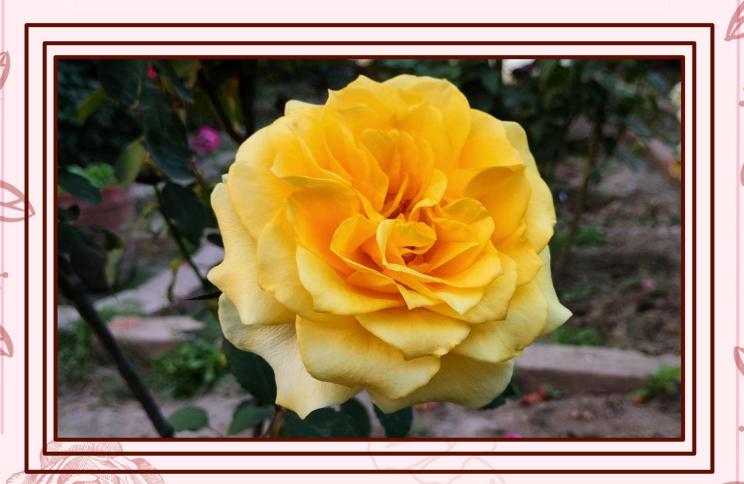

#### Golden Medaillon Rose

| Common Name: | Golden Medaillon Rose                                                      |
|--------------|----------------------------------------------------------------------------|
| Family:      | Rosaceae                                                                   |
| Read More:   | https://www.backyardgardener.com/pl<br>antname/rosa-golden-medaillon-rose/ |