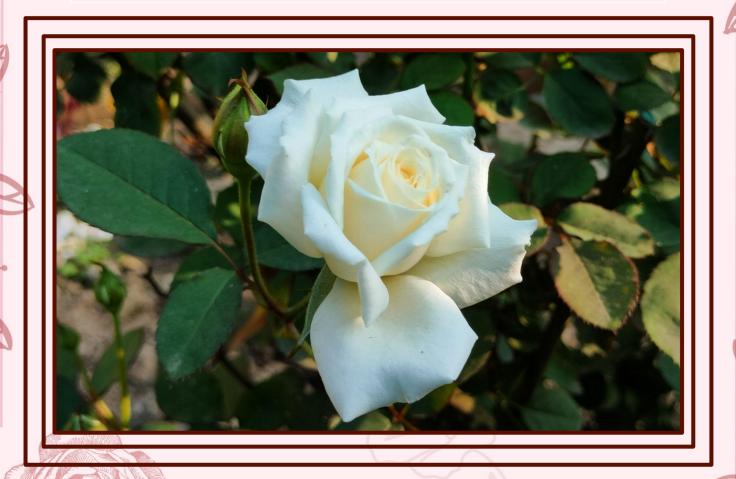

#### White Avalanche Rose

| Common Name | : White Avalanche Rose               |
|-------------|--------------------------------------|
| Family:     | Rosaceae                             |
| Read More:  | https://www.rhs.org.uk/plants/164    |
| Read Wore:  | 754/rosa-avalanche-(-jacav-)/details |