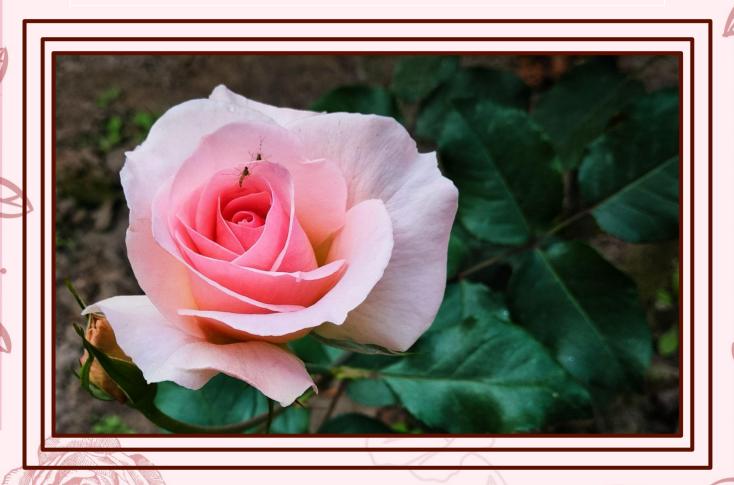

# Paradise Hybrid Tea Rose

| Common Name: | Paradise Hybrid Tea Rose                        |
|--------------|-------------------------------------------------|
| Family:      | Rosaceae                                        |
| Read More:   | https://www.edmundsroses.com/pr<br>oduct/E24080 |