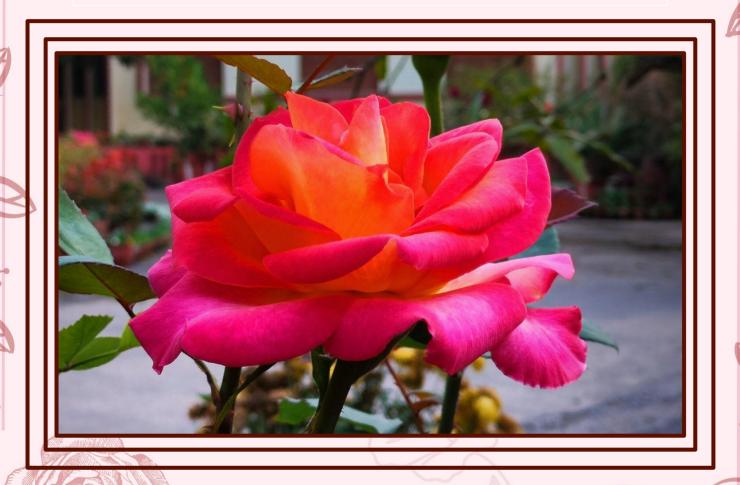

#### Rose 'Dolce'

| Common Name: | Rose 'Dolce'                       |
|--------------|------------------------------------|
| Family:      | Rosaceae                           |
| Read More:   | https://en-gb.bakker.com/products/ |