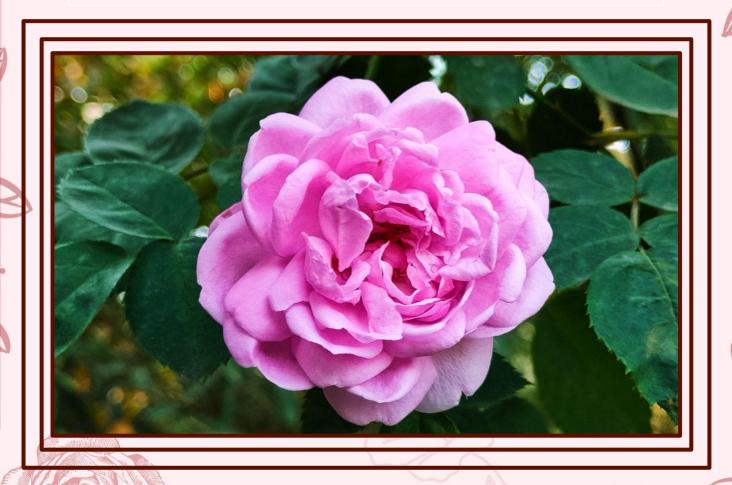

# Hybrid Perpetual Rose

| Common Name: | Hybrid Perpetual Rose                                                           |
|--------------|---------------------------------------------------------------------------------|
| Family:      | Rosaceae                                                                        |
| Read More:   | https://shiatoshi.blogspot.com/2018/08/rose-mascara-and-its-characteristic.html |