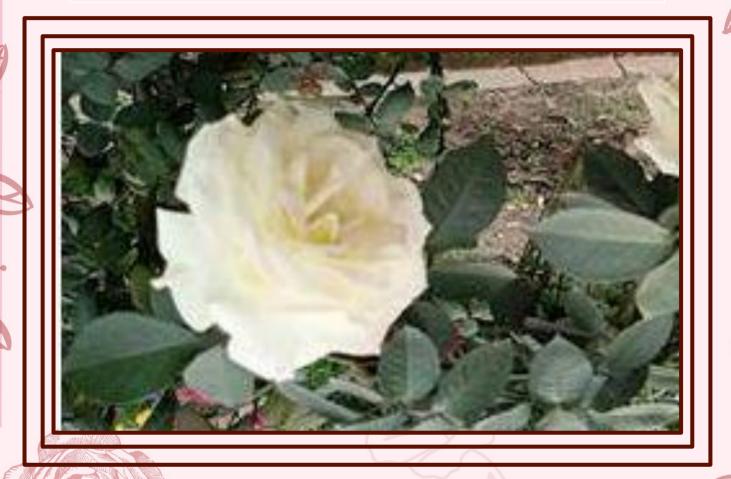

# Hybrid Tea Rose 'Via Mala'

| Common Name: | Hybrid Tea Rose 'Via Mala'        |
|--------------|-----------------------------------|
| Family:      | Rosaceae                          |
| Read More:   | https://davesgarden.com/guides/pf |
|              | /go/163531                        |