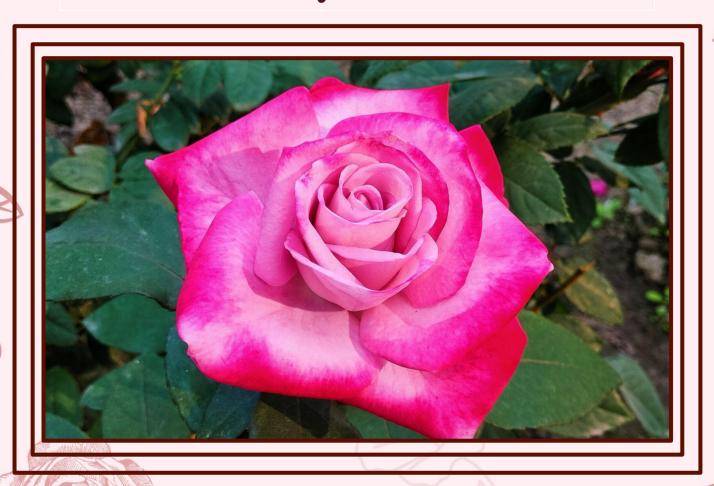

# Paradise Hybrid Tea Rose

| Common Name: | Paradise Hybrid Tea Rose                        |
|--------------|-------------------------------------------------|
| Family:      | Rosaceae                                        |
| Read More:   | https://www.edmundsroses.com/pr<br>oduct/E24080 |