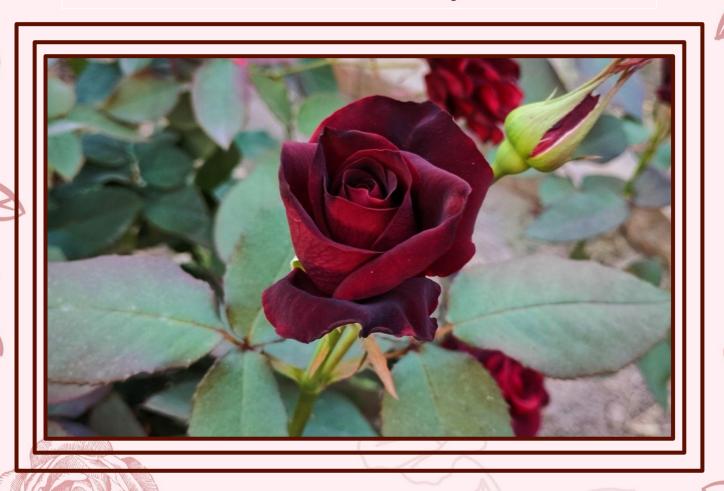

### **Black Lady**

| Common Name: | Black Lady                                                      |
|--------------|-----------------------------------------------------------------|
| Family:      | Rosaceae                                                        |
| Read More:   | https://garden.org/plants/view/541<br>939/Rose-Rosa-Black-Lady/ |