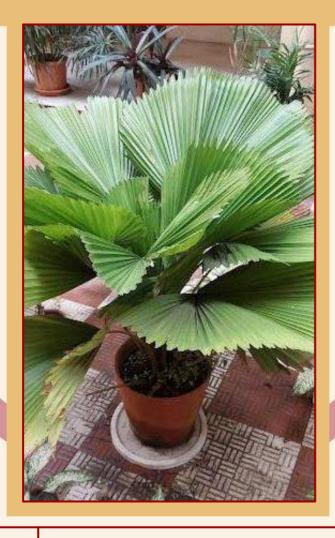

#### Chinese Fan Palm

| Common Name:     | Chinese Fan Palm                                                           |
|------------------|----------------------------------------------------------------------------|
| Scientific Name: | Livistona chinensis                                                        |
| Family:          | Arecaceae                                                                  |
| Read More:       | https://www.mashrita.com/product/c<br>hinese-fan-palm-livistona-chinensis/ |