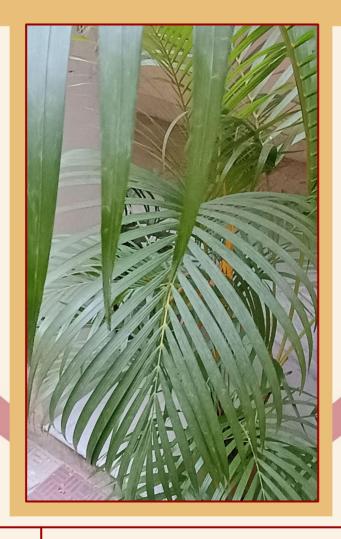

#### Areca Palm

| Common Name:     | Areca Palm                                      |
|------------------|-------------------------------------------------|
| Scientific Name: | Dypsis lutescens                                |
| Family:          | Arecaceae                                       |
| Read More:       | https://en.wikipedia.org/wiki/Dy psis_lutescens |