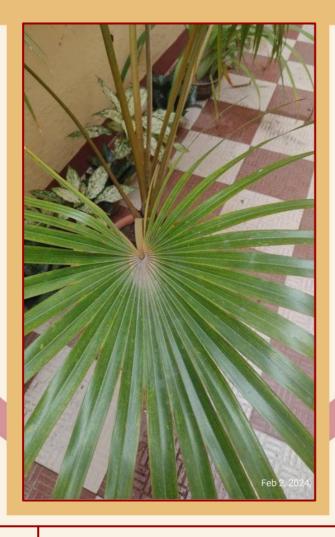

#### Chinese Fan Palm

| Common Name:     | Chinese Fan Palm                                                           |
|------------------|----------------------------------------------------------------------------|
| Scientific Name: | Livistona chinensis                                                        |
| Family:          | Arecaceae                                                                  |
| Read More:       | https://www.mashrita.com/product/c<br>hinese-fan-palm-livistona-chinensis/ |