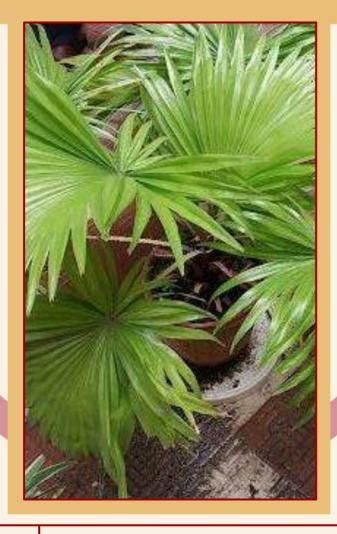

#### Chinese Fan Palm

| Common Name:     | Chinese Fan Palm                                                           |
|------------------|----------------------------------------------------------------------------|
| Scientific Name: | Livistona chinensis                                                        |
| Family:          | Arecaceae                                                                  |
| Read More:       | https://www.mashrita.com/product/c<br>hinese-fan-palm-livistona-chinensis/ |