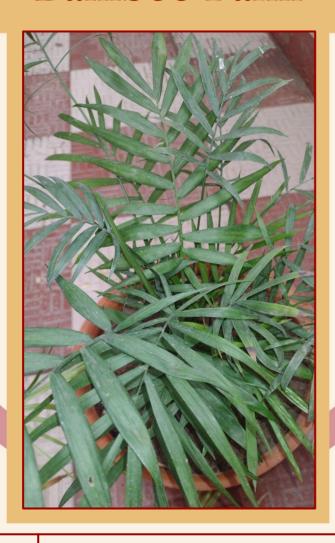

#### **Bamboo Palm**

| Common Name:     | Bamboo Palm                                             |
|------------------|---------------------------------------------------------|
| Scientific Name: | Chamaedorea seifrizii                                   |
| Family:          | Arecaceae                                               |
| Read More:       | https://en.wikipedia.org/wiki/Ch<br>amaedorea_seifrizii |