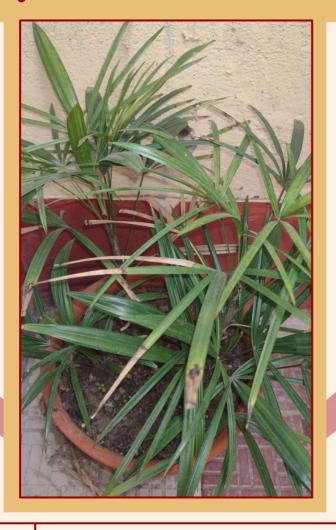

#### **Bamboo Palm**

| Common Name:     | Bamboo Palm                                             |
|------------------|---------------------------------------------------------|
| Scientific Name: | Chamaedorea seifrizii                                   |
| Family:          | Arecaceae                                               |
| Read More:       | https://en.wikipedia.org/wiki/Ch<br>amaedorea_seifrizii |