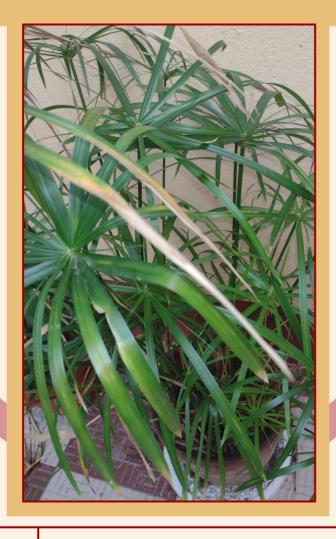

## Umbrella Palm

| Common Name:     | Umbrella Palm                                        |
|------------------|------------------------------------------------------|
| Scientific Name: | Cyperus alternifolius                                |
| Family:          | Cyperaceae                                           |
| Read More:       | https://en.wikipedia.org/wiki/Cy perus_alternifolius |