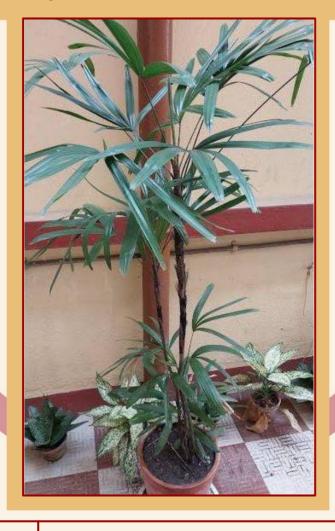

## Lady Palm (Miniature)

| Common Name:     | Lady Palm (Miniature)                                  |
|------------------|--------------------------------------------------------|
| Scientific Name: | Rhapis excelsa                                         |
| Family:          | Arecaceae                                              |
| Read More:       | https://plants.ces.ncsu.edu/plants/<br>rhapis-excelsa/ |

# Lady Palm (Slender)

| Common Name:     | Lady Palm (Slender)                            |
|------------------|------------------------------------------------|
| Scientific Name: | Rhapis humilis                                 |
| Family:          | Arecaceae                                      |
| Read More:       | https://www.palmpedia.net/wiki/ Rhapis_humilis |

## Laos Lady Palm

| Common Name:     | Laos Lady Palm                                            |
|------------------|-----------------------------------------------------------|
| Scientific Name: | Rhapis cochinchinensis                                    |
| Family:          | Arecaceae                                                 |
| Read More:       | https://www.palmpedia.net/wiki/<br>Rhapis_cochinchinensis |