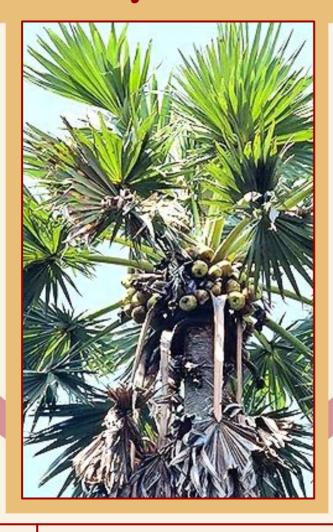

## Palmyra Palm

| Common Name:     | Palmyra Palm                                           |
|------------------|--------------------------------------------------------|
| Scientific Name: | Borassus flabellifer                                   |
| Family:          | Arecaceae                                              |
| Read More:       | https://en.wikipedia.org/wiki/Bor<br>assus_flabellifer |