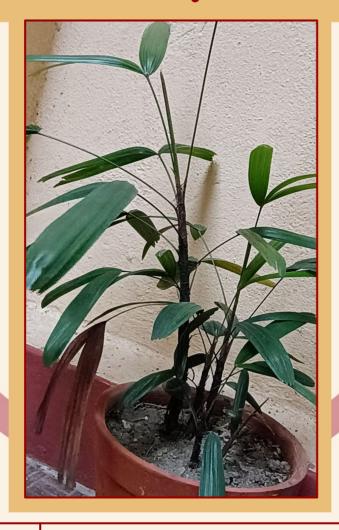

#### **Bamboo Palm**

| Common Name:     | Bamboo Palm                                             |
|------------------|---------------------------------------------------------|
| Scientific Name: | Chamaedorea seifrizii                                   |
| Family:          | Arecaceae                                               |
| Read More:       | https://en.wikipedia.org/wiki/Ch<br>amaedorea_seifrizii |