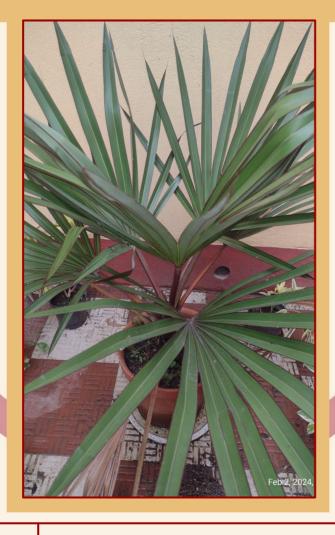

#### Chinese Fan Palm

| Common Name:     | Chinese Fan Palm                                                           |
|------------------|----------------------------------------------------------------------------|
| Scientific Name: | Livistona chinensis                                                        |
| Family:          | Arecaceae                                                                  |
| Read More:       | https://www.mashrita.com/product/c<br>hinese-fan-palm-livistona-chinensis/ |