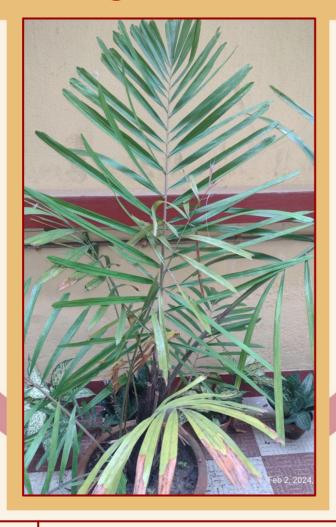

#### Wild Areca Palm

| Common Name:     | Wild Areca Palm                                  |
|------------------|--------------------------------------------------|
| Scientific Name: | Areca triandra                                   |
| Family:          | Arecaceae                                        |
| Read More:       | https://en.wikipedia.org/wiki/Are<br>ca_triandra |