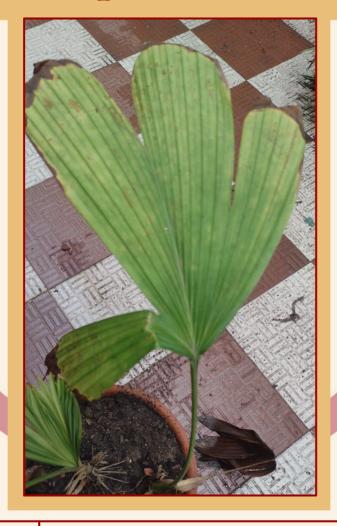

#### **Grand Fan Palm**

| Common Name:     | Grand Fan Palm                                    |
|------------------|---------------------------------------------------|
| Scientific Name: | Licuala grandis                                   |
| Family:          | Arecaceae                                         |
| Read More:       | https://en.wikipedia.org/wiki/Lic<br>uala_grandis |