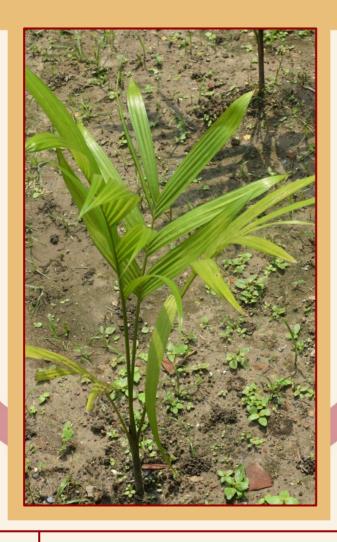

## Betel Nut Palm

| Common Name:     | Betel Nut Palm                                  |
|------------------|-------------------------------------------------|
| Scientific Name: | Areca catechu                                   |
| Family:          | Arecaceae                                       |
| Read More:       | https://en.wikipedia.org/wiki/Are<br>ca_catechu |