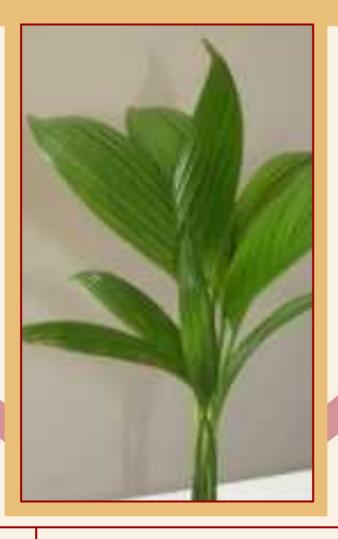

## Solitaire Palm

| Common Name:     | Solitaire Palm                                           |
|------------------|----------------------------------------------------------|
| Scientific Name: | Seaforthia elegans                                       |
| Family:          | Arecaceae                                                |
| Read More:       | https://www.llifle.com/Encyclope<br>dia/PALMS_AND_CYCADS |