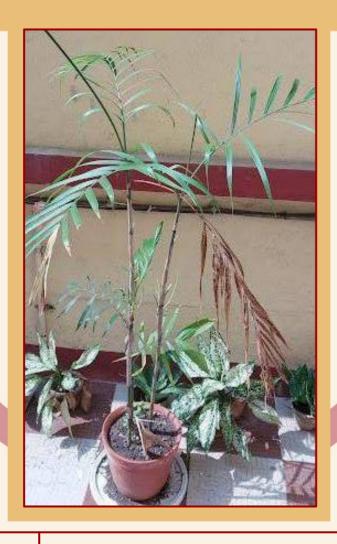

#### **Bamboo Palm**

| Common Name:     | Bamboo Palm                                             |
|------------------|---------------------------------------------------------|
| Scientific Name: | Chamaedorea seifrizii                                   |
| Family:          | Arecaceae                                               |
| Read More:       | https://en.wikipedia.org/wiki/Ch<br>amaedorea_seifrizii |