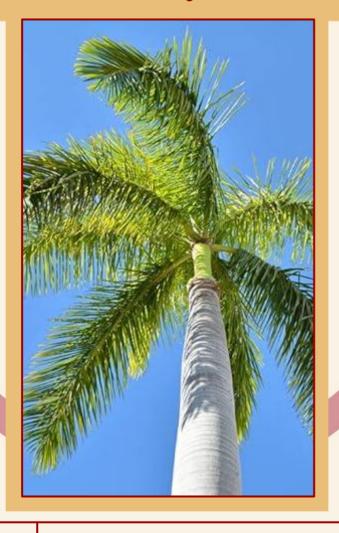

## Cuban Royal Palm

| Common Name:     | Cuban Royal Palm                                  |
|------------------|---------------------------------------------------|
| Scientific Name: | Roystonea regia                                   |
| Family:          | Arecaceae                                         |
| Read More:       | https://en.wikipedia.org/wiki/Ro<br>ystonea_regia |