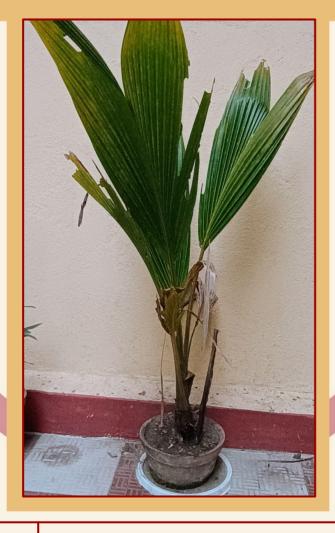

## Coconut

| Common Name:     | Coconut                                   |
|------------------|-------------------------------------------|
| Scientific Name: | Cocos nucifera                            |
| Family:          | Arecaceae                                 |
| Read More:       | https://en.wikipedia.org/wiki/Co<br>conut |