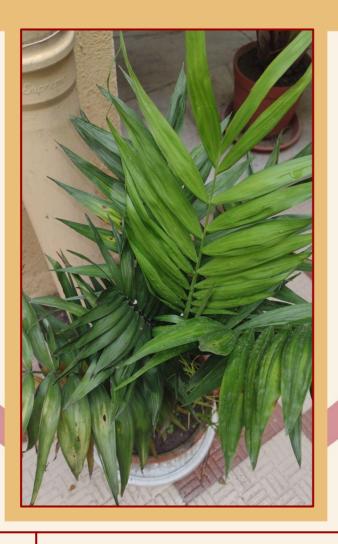

## Fishtail Palm (Variegated)

| Common Name:     | Fishtail Palm (Variegated)                                |
|------------------|-----------------------------------------------------------|
| Scientific Name: | Caryota mitis                                             |
| Family:          | Arecaceae                                                 |
| Read More:       | https://www.rarepalmseeds.com/c<br>aryota-mitis-variegata |