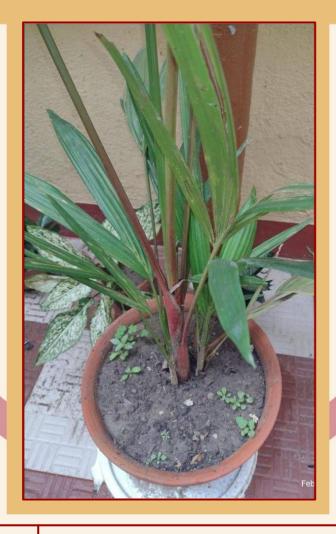

#### Areca Palm

| Common Name:     | Areca Palm                                      |
|------------------|-------------------------------------------------|
| Scientific Name: | Dypsis lutescens                                |
| Family:          | Arecaceae                                       |
| Read More:       | https://en.wikipedia.org/wiki/Dy psis_lutescens |