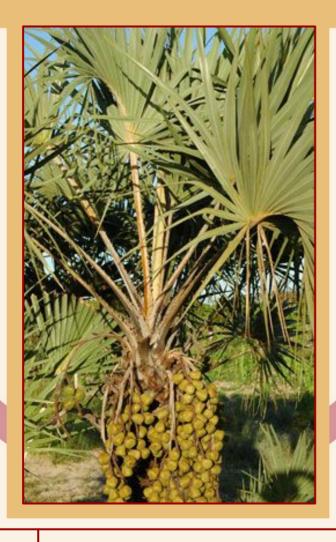

## Palmyra Palm

| Common Name:     | Palmyra Palm                                           |
|------------------|--------------------------------------------------------|
| Scientific Name: | Borassus flabellifer                                   |
| Family:          | Arecaceae                                              |
| Read More:       | https://en.wikipedia.org/wiki/Bor<br>assus_flabellifer |