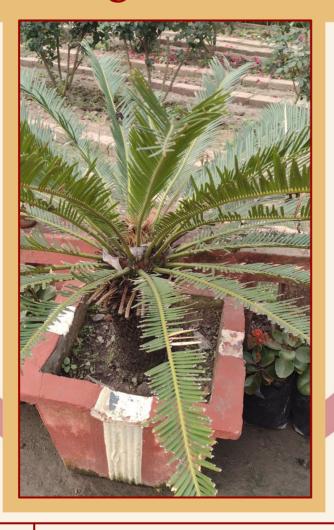

# Sago Palm

| Common Name:     | Sago Palm                                     |
|------------------|-----------------------------------------------|
| Scientific Name: | Cycas revoluta                                |
| Family:          | Cycadaceae                                    |
| Read More:       | https://en.wikipedia.org/wiki/Cy cas_revoluta |