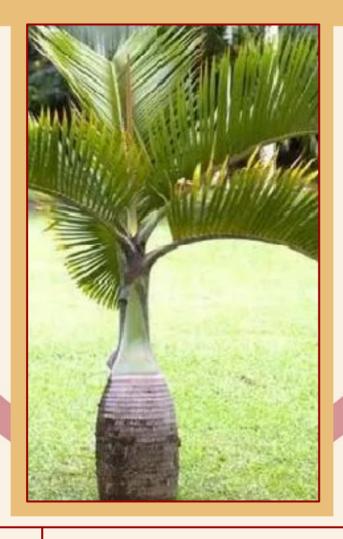

## **Bottle Palm**

| Common Name:     | Bottle Palm                                              |
|------------------|----------------------------------------------------------|
| Scientific Name: | Hyphorbe lagenicaulis                                    |
| Family:          | Arecaceae                                                |
| Read More:       | https://www.naturenursery.in/pr<br>oduct/champagne-palm/ |