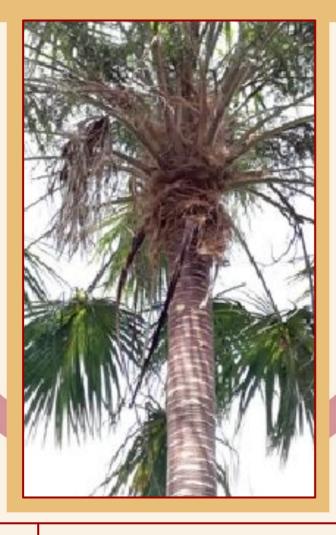

## Palmyra Palm

| Common Name:     | Palmyra Palm                                           |
|------------------|--------------------------------------------------------|
| Scientific Name: | Borassus flabellifer                                   |
| Family:          | Arecaceae                                              |
| Read More:       | https://en.wikipedia.org/wiki/Bor<br>assus_flabellifer |